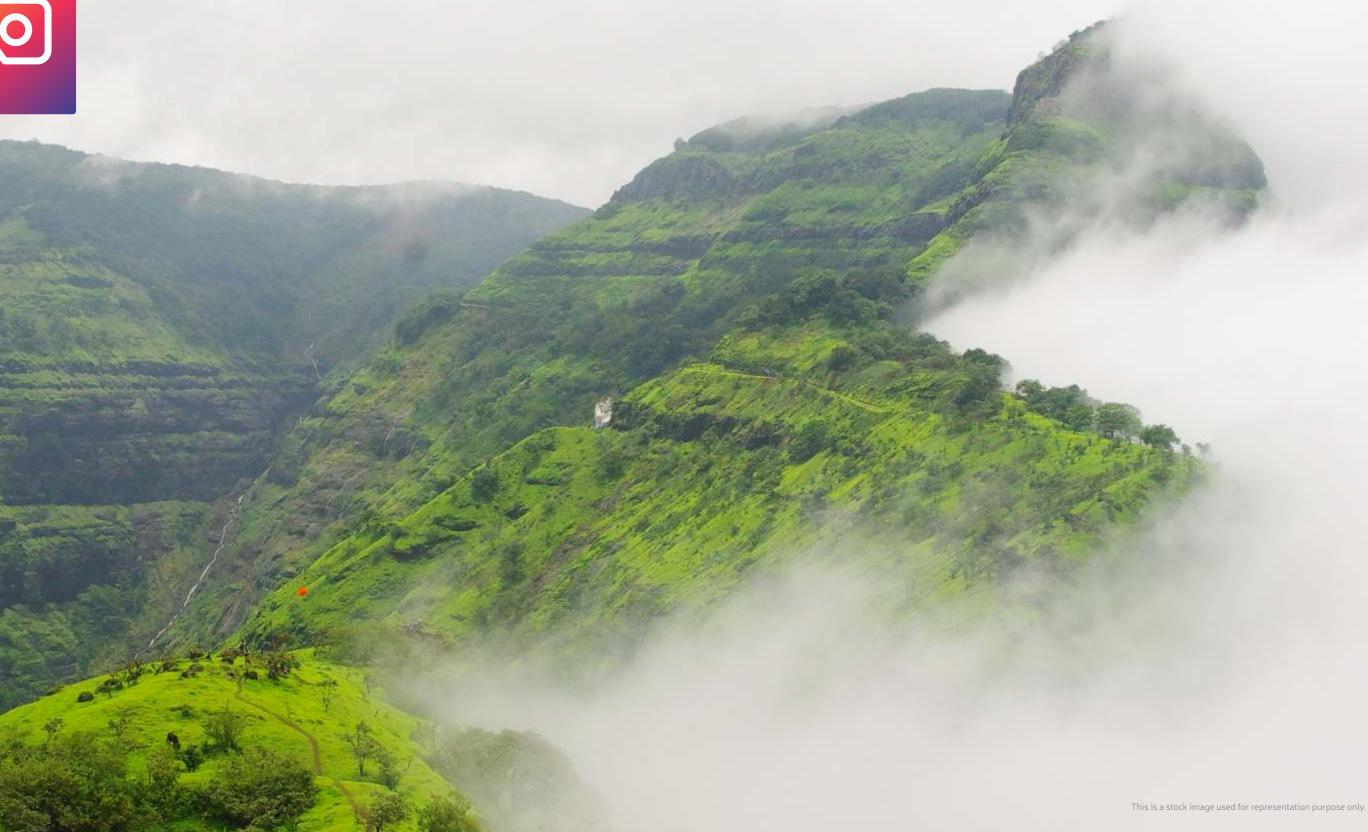

A PLEASING BACKGROUND OF SAHYADRI HILLS

Tucked away from the high density area, VTP Urban Life offers a pleasing background of Sahyadri Hills in Talegaon.

The apartments are designed in a way that they offer optimum ventilation as well as privacy. The 35,241 sq. ft. (3274 sq. m.) open, landscaped and recreational space is an antidote for a mundane day. Let Urban Life unlock a refreshing way of life for you.

## **A PLEASING BACKGROUND OF SAHYADRI HILLS**

Your balcony shouldn't give a glimpse of the busy city roads.

Nor should your windows offer views of the walls.

The surrounding area of Urban Life is to die for. A stunning hillock can be spotted behind Urban Life. On the other side of the main road parallel to the project is an endless green carpet. Moreover, the Sahyadri hills in the background will add to your pleasure.