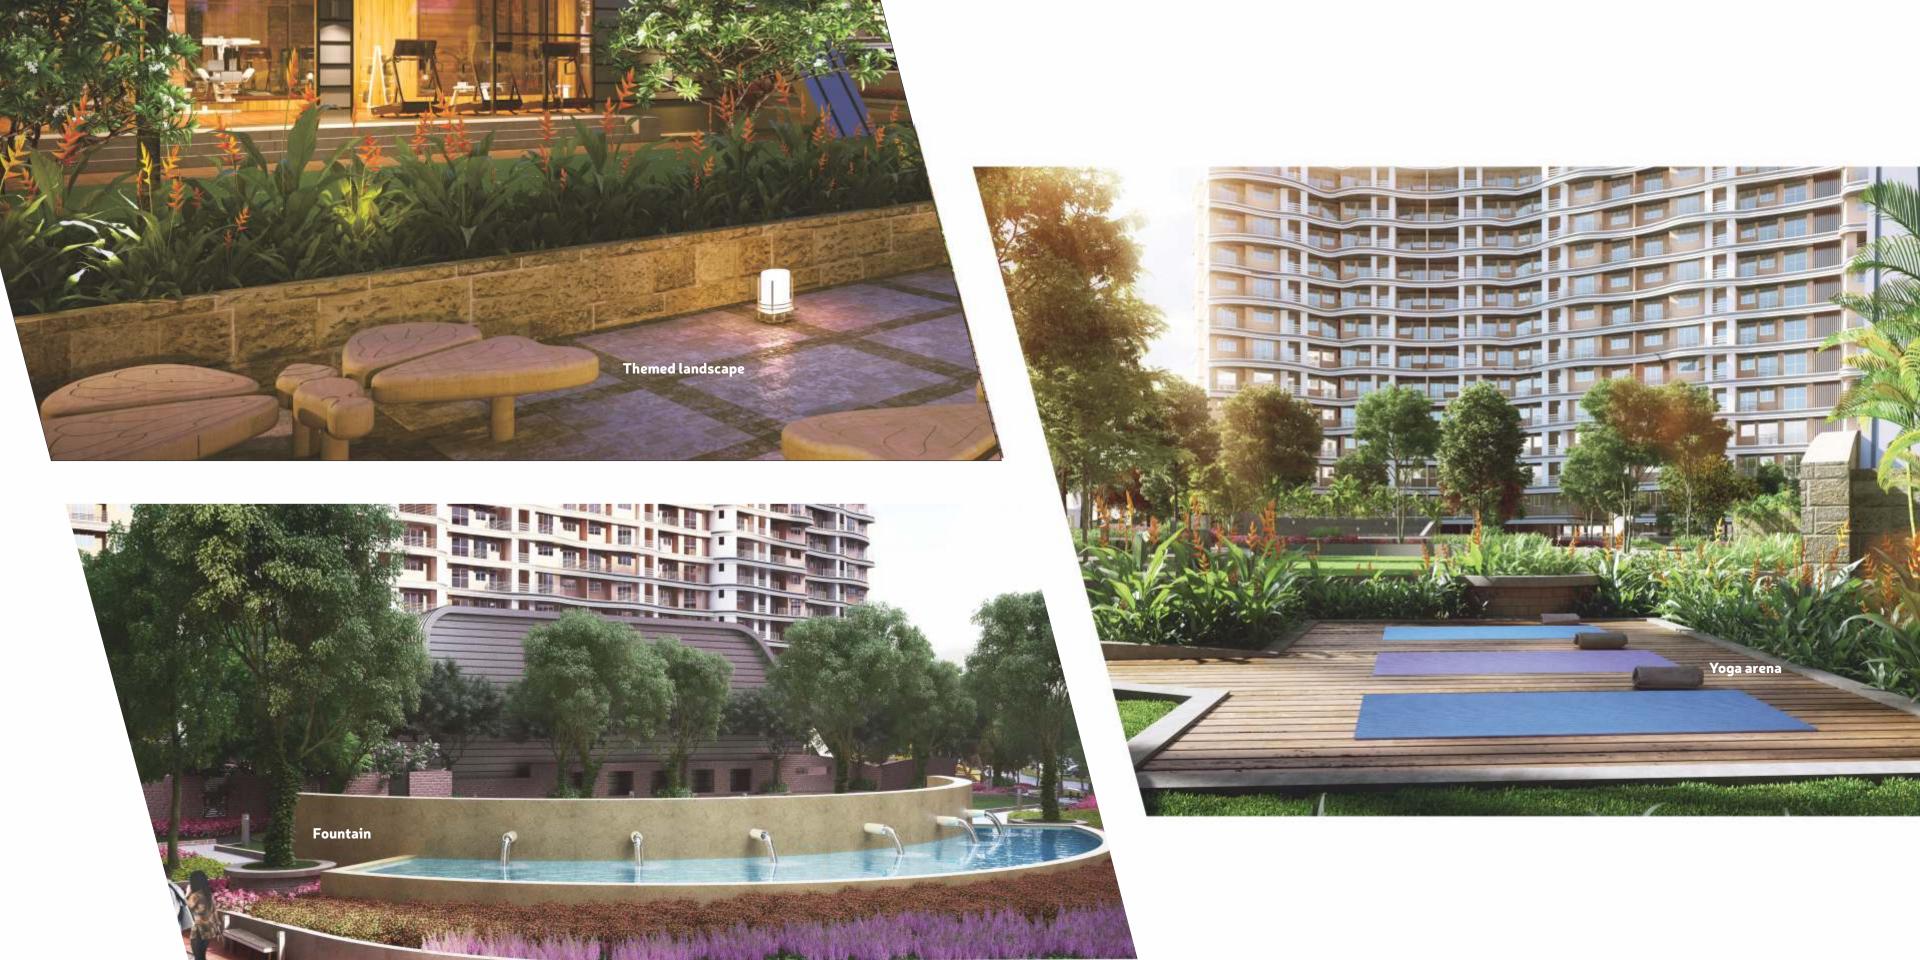

## OPEN, LANDSCAPED AND RECREATIONAL SPACE

Activities galore at Urban Life. Jogging, swimming or workout in the gym, Urban Life promotes an active lifestyle. During weekends, you can invite your friends for a barbeque party. The recreational space is centrally located to encourage bonding between the residents.

## LANDSCAPE

With an aim to adorn the open spaces well, a lot of elements have been included in the landscape. There are butterfly-shaped sit-outs in the pathway that complement the butterfly-shaped towers. Besides, there is a yoga arena offering you space to reach an eternal peace.