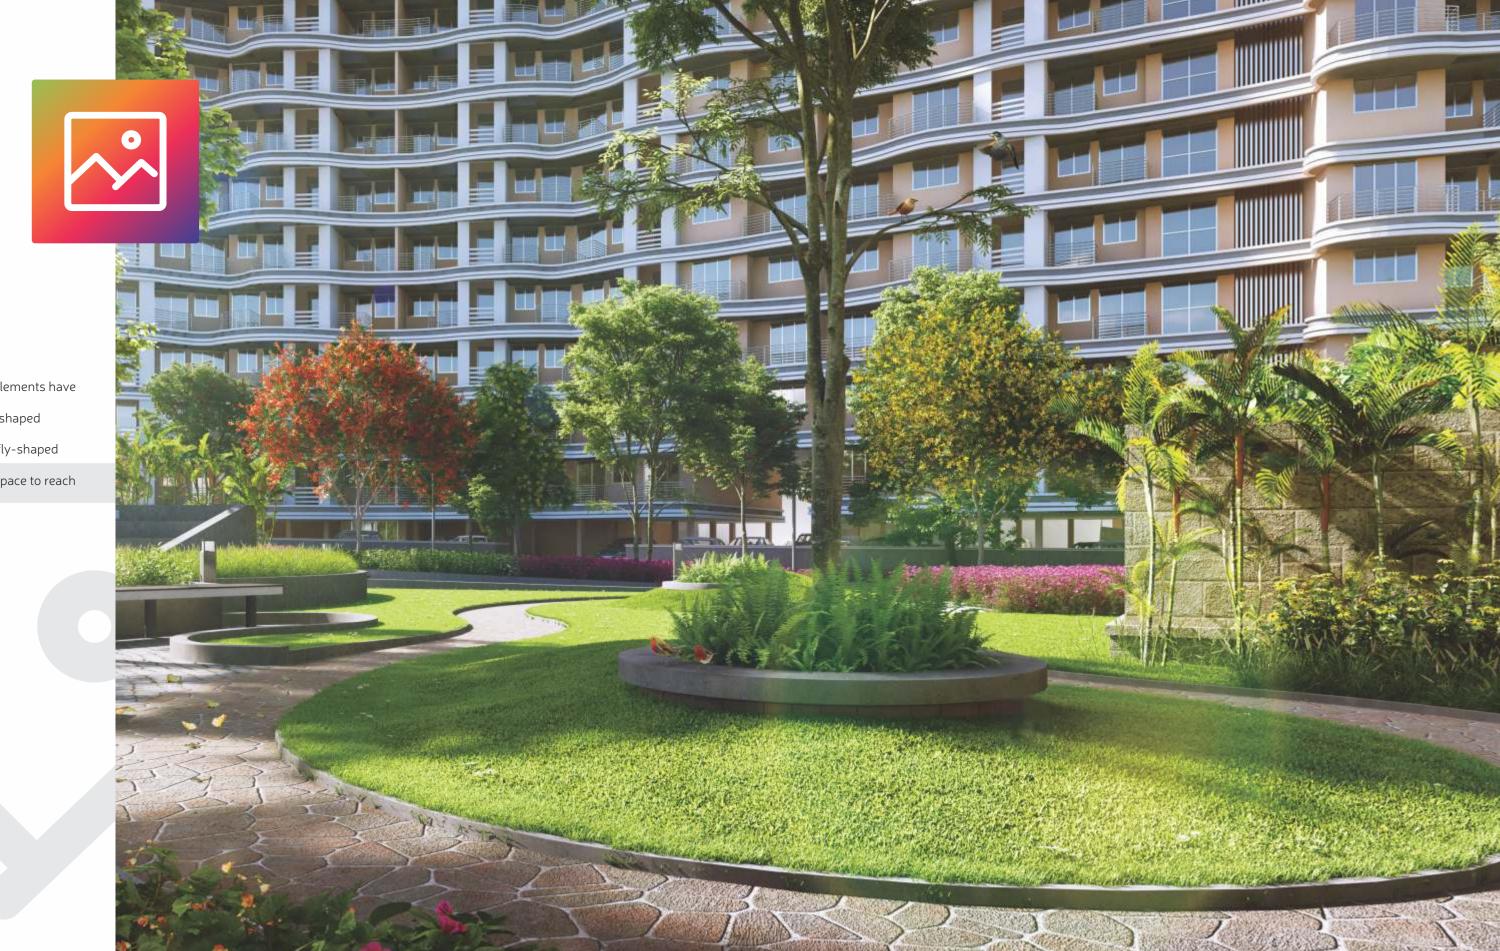

## LANDSCAPE

With an aim to adorn the open spaces well, a lot of elements have been included in the landscape. There are butterfly-shaped sit-outs in the pathway that complement the butterfly-shaped towers. Besides, there is a yoga arena offering you space to reach an eternal peace.