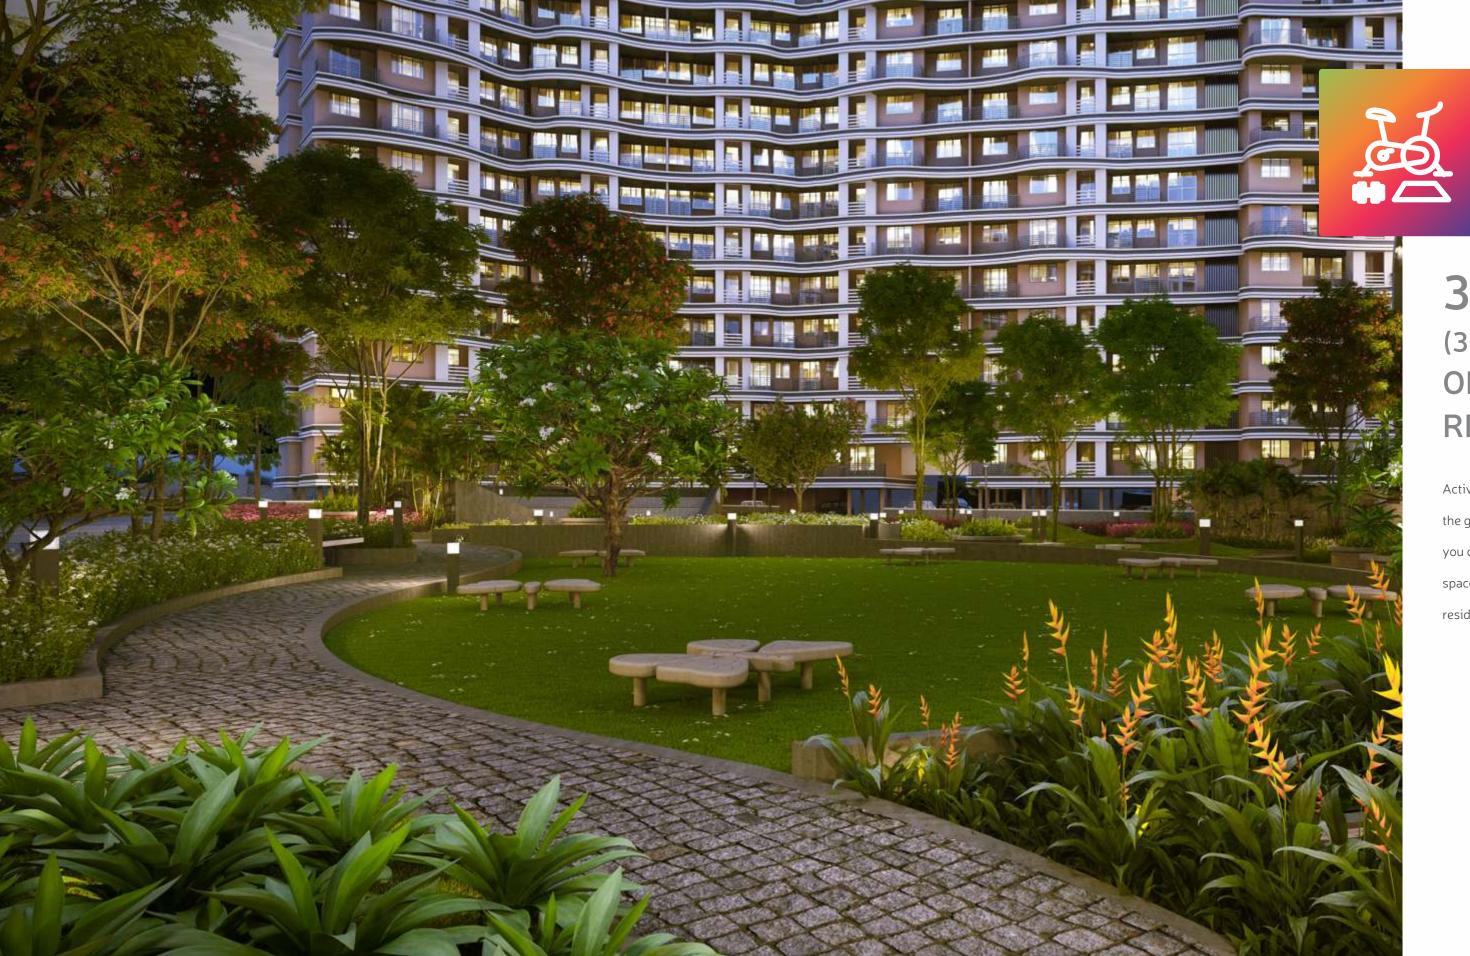

At Urban Life, space will accentuate your life.

So wait with bated breath as we unveil the magic of space.

35,241 SQ. FT. (3274 sq. m.) OPEN, LANDSCAPED AND RECREATIONAL SPACE

WELL DESIGNED LANDSCAPE

**NEIGHBOURHOOD** 

## 35,241 SQ. FT.

(3274 sq. m.)

## OPEN, LANDSCAPED AND RECREATIONAL SPACE

Activities galore at Urban Life. Jogging, swimming or workout in the gym, Urban Life promotes an active lifestyle. During weekends, you can invite your friends for a barbeque party. The recreational space is centrally located to encourage bonding between the residents.