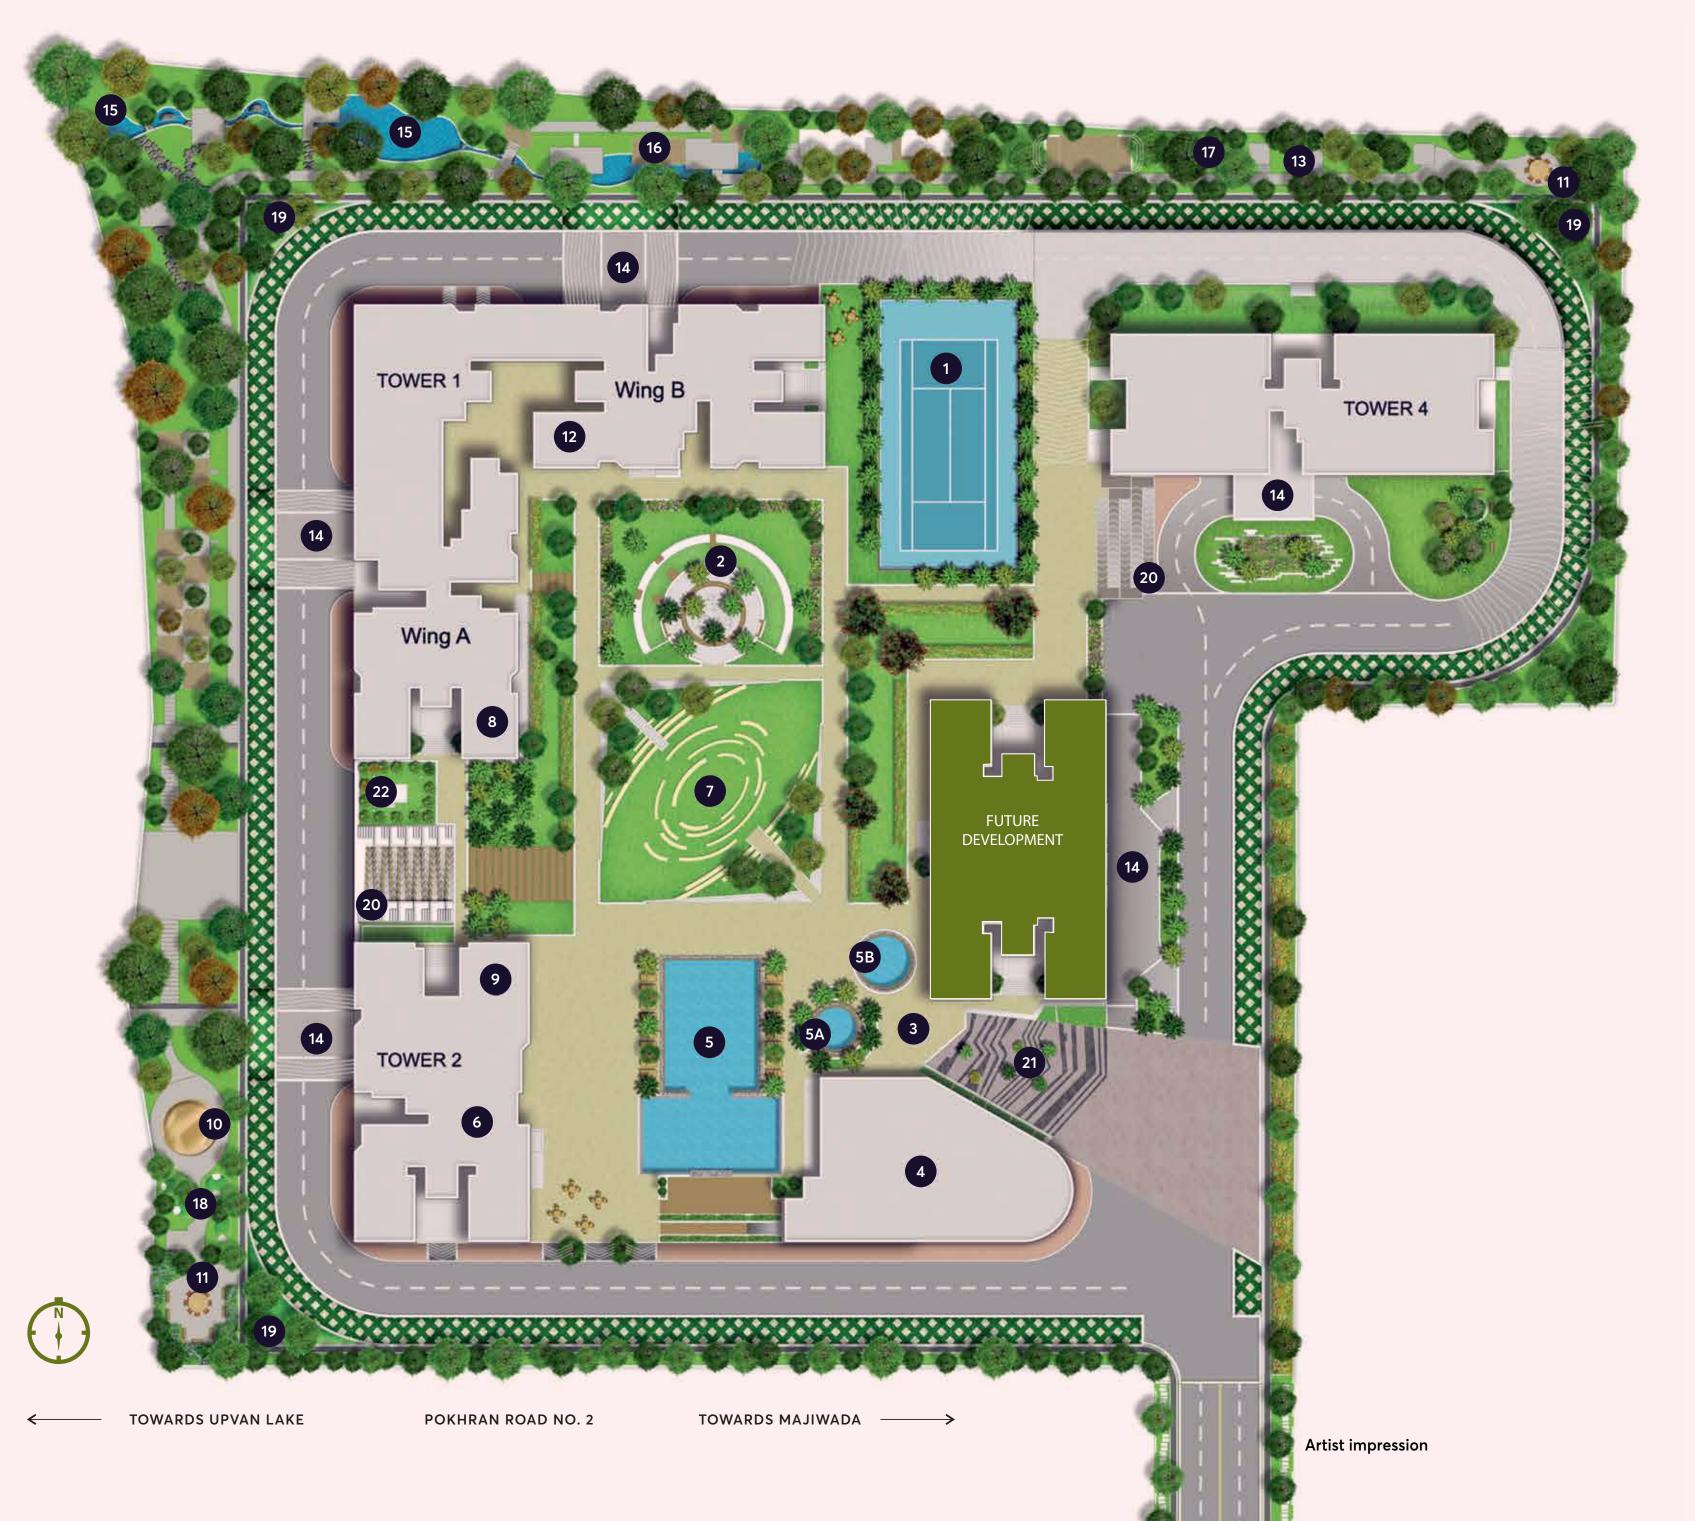

Demarcated pedestrian access with jogging and bicycling tracks

- 1 Tennis court
- 2 Children's play area
- Traffic Free Podium with Outdoor Amenities
- 4 Clubhouse (Squash Court, Indoor Badminton Court, Gym, Steam & Sauna and Massage Room)
- 5 Swimming Pool 5 A) Kid's Pool 5 B) Reflective Pool
- 6 Pool Changing Rooms
- 7 Amphitheatre
- 8 Indoor Games Room
- 9 Yoga Room
- 10 Sand Pit
- 11 Group benches
- 12 Crèche
- Skating Area
- Drop off Point
- Lotus Pond
- 16 Outdoor Deck
- Organic Farm with Outdoor Deck
- 18 Pet Park
- Landscape Area
- Pedestrian Ramp
- 1 Entrance Plaza
- Viewing Deck