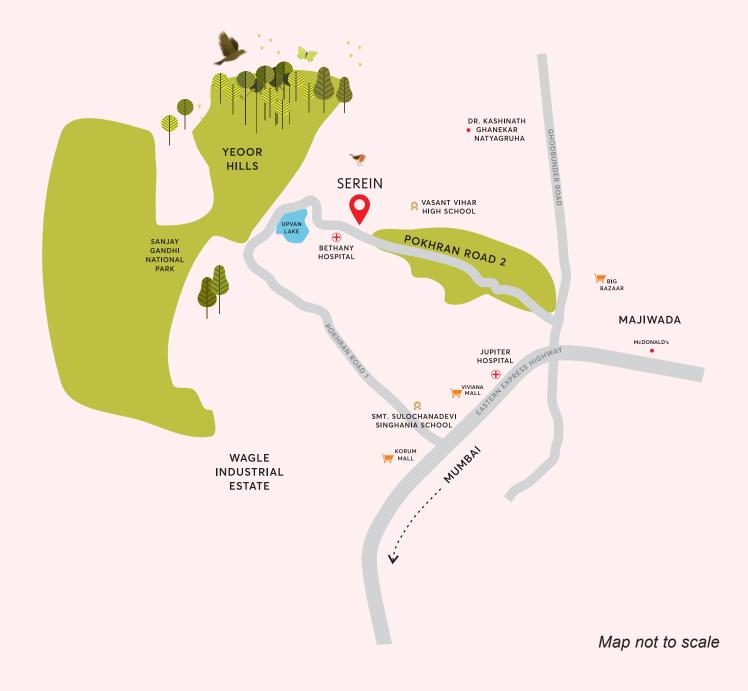

### A location as coveted as the residences.

infrastructure and impressive connectivity. In and E-Governance.

C erein is located on Pokhran Road No. 2, fact, Thane has been recently included in Thane (W) - 400 610 - an area blessed the list of Smart Cities which will ensure with abundant greenery and panoramic assured water and power supply, proper views, with the Upvan Lake and Sanjay sanitation and solid waste management Gandhi National Park in close proximity. systems, efficient urban mobility and The neighbourhood has an evolved social public transportation, IT connectivity

Distance and timelines (shortest) are indicative and approximate subject to road and infrastructure facilities provided by the appropriate authorities.

The pictorial representation of the map of India does not purport to be a political one.

Approximate Data as on Feb '18. Map not to scale.

An artist's rendition of Serein when complete

Inside Back Cover