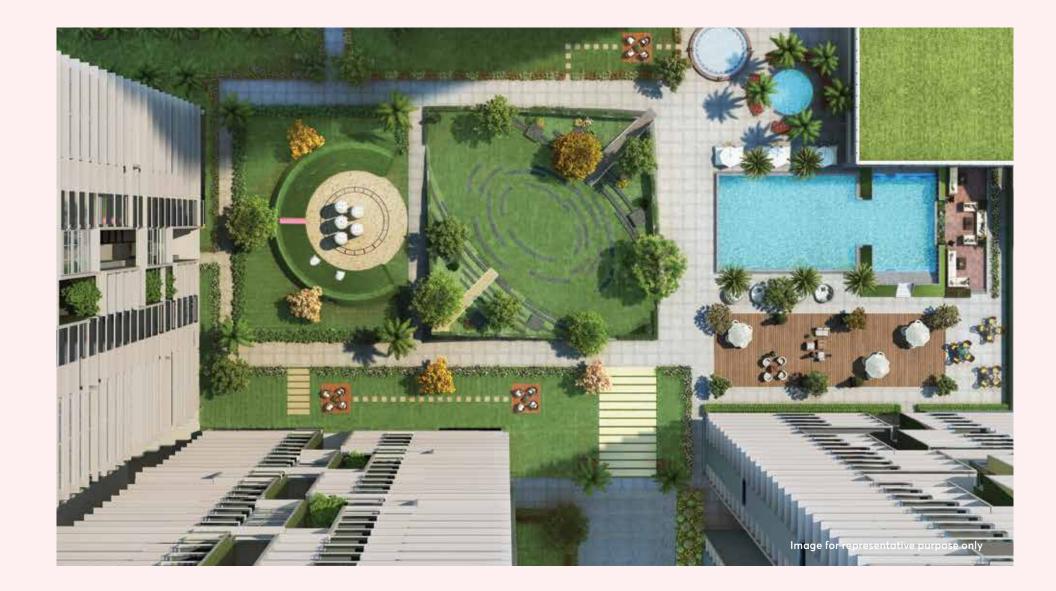

MINDFULLY DESIGNED AMENITIES

Organic garden with outdoor deck

Sand pit

Viewing deck and skating area

Nature trail

Lotus pond

Large picture windows to frame the views as well as maximize natural light.

A quiet sanctuary blessed with greenery