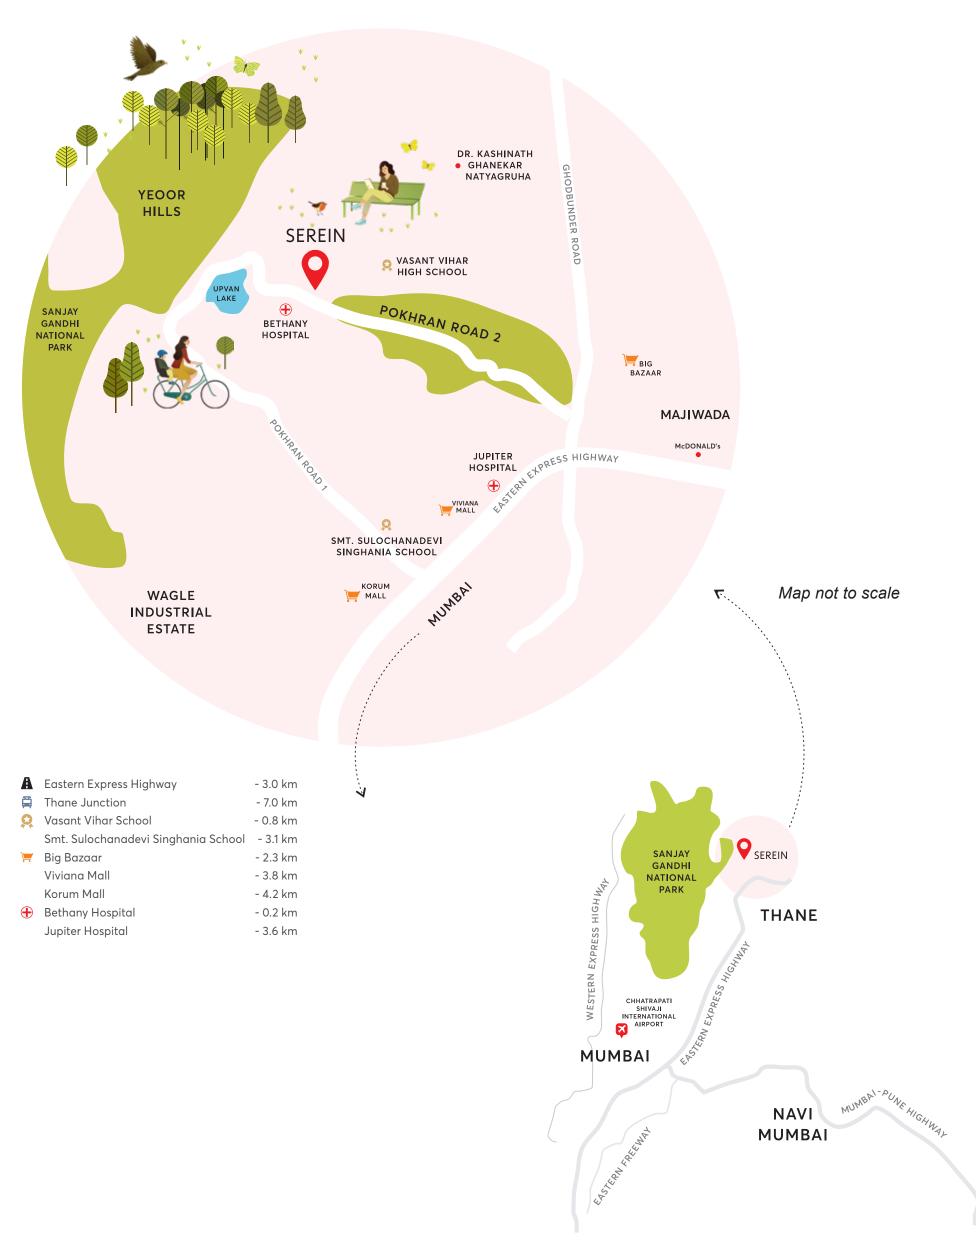

Disclaimer:- This is not an offer or an invitation for offer. The image is for representative purposes only. The area, price, and booking is subject to the terms and conditions in the application form/agreement. Distance and timelines (shortest) are indicative and approximate subject to road and infrastructure facilities provided by the appropriate authorities. For further information, please contact - 1800 3000 4930 email - mktginfo@tatahousing.com Location of Site is Pokhran Road 2, Thane (W) - 400 610.

### A location as coveted as the residences.

infrastructure and impressive connectivity. In and E-Governance.

C erein is located on Pokhran Road No. 2, fact, Thane has been recently included in Thane (W) - 400 610 - an area blessed the list of Smart Cities which will ensure with abundant greenery and panoramic assured water and power supply, proper views, with the Upvan Lake and Sanjay sanitation and solid waste management Gandhi National Park in close proximity. systems, efficient urban mobility and The neighbourhood has an evolved social public transportation, IT connectivity

Distance and timelines (shortest) are indicative and approximate subject to road and infrastructure facilities provided by the appropriate authorities.

The pictorial representation of the map of India does not purport to be a political one.

Approximate Data as on Feb '18. Map not to scale.

An artist's rendition of Serein when complete

Inside Back Cover