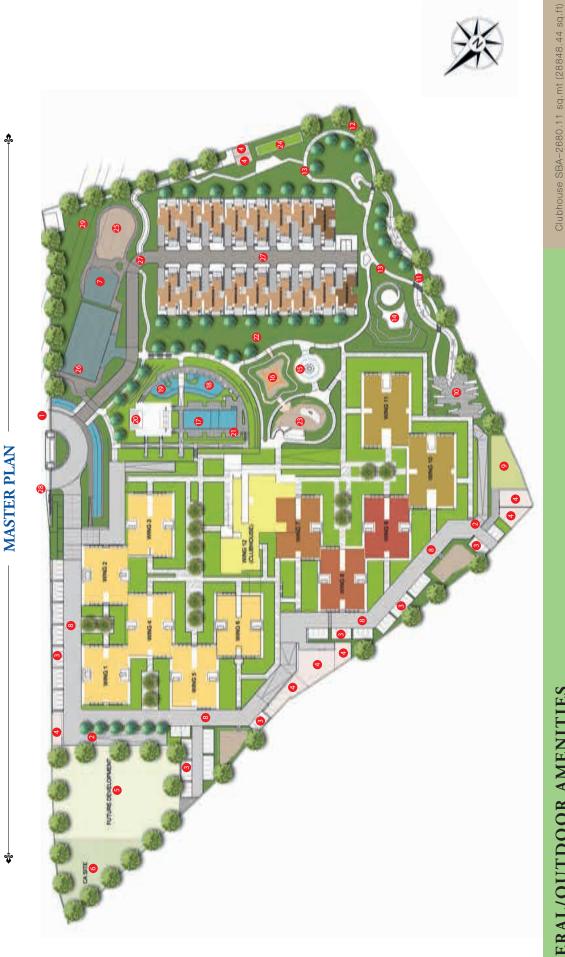

### - PROJECT DETAILS -

Land Area - 15.19 Acres (61,471.75 sq.mt) | 4 Acres (16,187.43 sq.mt) of Green Space | 17 Lavish Row Houses

# **GENERAL/OUTDOOR AMENITIES**

- Grand Entrance with Water Cascade Basement Entry/ Exit

  - Visitors' Car Park
- Transformer / DG Yard
- Future Development
- **Civic Amenities Site**

- Half Basketball Court
  - Driveways
- Organic Waste Converter **Rock Garden**

ARTISTIC IMPRESSION - indicative in nature and is for general information purpose only.

- Palm Grove Parks Stream
  - Jogging Track
- Amphitheatre 4
- Wet Play Area
- Sky Net
- Upper Lap Pool
- Lower Leisure Pool

Café

- Shallow Pond
- Beach Volleyball Court Tennis Court 24. 25. 26. 28. 28. 28. 28.
- Driveway to Row Houses
  - Exit
    - High Tension Line

Necessity Store Cafeteria

Cards & Carrom Room

Reading Lounge

Crèche

- Pool Table Room

- Squash Court

Table Tennis

Multipurpose Hall

Amenities:

Gymnasium Pool Table

Open Party Space

Pool Deck

**Cricket Pitch** 

Play Area