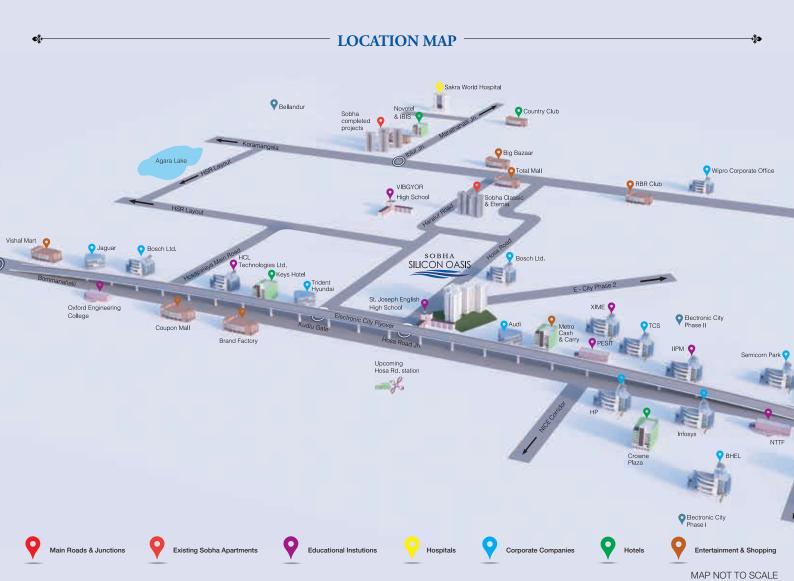

### **KNOW YOUR NEIGHBOURHOOD**

| Business<br>Establishments              | Entertainment and Malls                                       | Hotels                               | Hospitals                                                                              | Famous<br>Educational Institutes                                                             |
|-----------------------------------------|---------------------------------------------------------------|--------------------------------------|----------------------------------------------------------------------------------------|----------------------------------------------------------------------------------------------|
| Wipro<br>TCS<br>Infosys<br>Bosch<br>HCL | Total Mall<br>Vishal Mart<br>Big Bazaar<br>Metro Cash & Carry | Novotel<br>Crown Plaza<br>Keys Hotel | Sakra World Hospital<br>Narayana Hrudayalaya<br>St. John's Hospital<br>Apollo Hospital | Oxford Engineering College<br>VIBGYOR High School<br>St. Joseph English High School<br>PESIT |

# **CLOSE TO**

Electronic City | HSR Layout | Koramangala | Outer Ring Road | Silk Board Junction | NICE Road | Sarjapur Road | Whitefield