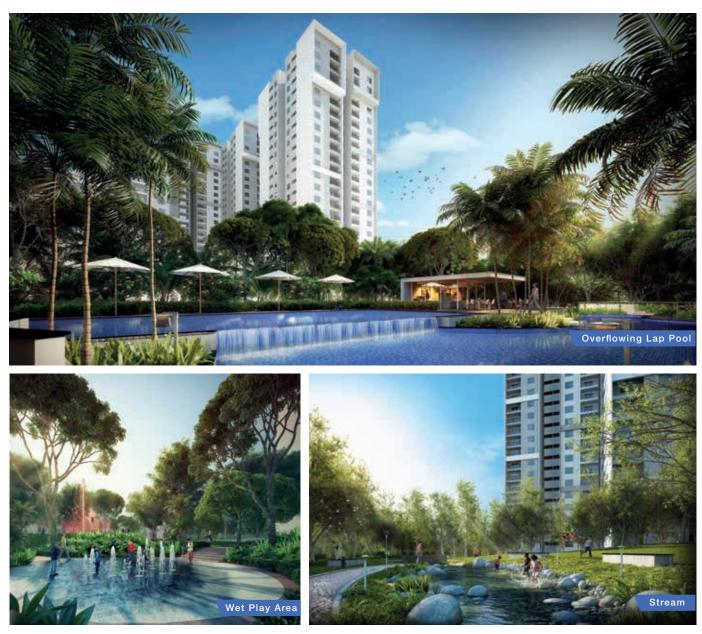

# UNMATCHED AMENITIES TO MATCH YOUR TROPICAL LIFESTYLE

Wish to stay far from the maddening crowd of the city without compromising on conveniences? Indulge yourself in a host of luxuries such as a plush clubhouse, a peaceful reading lounge, a grand tropical style water cascade and a stream. SOBHA Silicon Oasis is the place where you unwind yourself, the tropical way.

ARTISTIC IMPRESSION - indicative in nature and is for general information purpose only.

- Palm Grove Parks Stream
  - Jogging Track
- Amphitheatre 4
- Wet Play Area
- Sky Net
- Upper Lap Pool
- Lower Leisure Pool