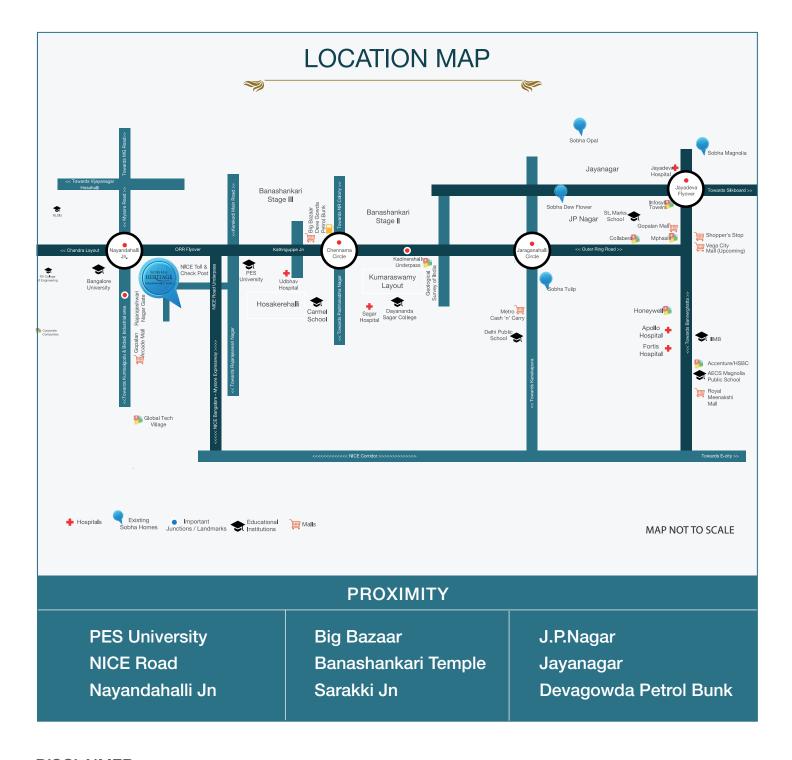

## PROJECT DETAILS

Land Area: 4.66 acres (18,858.35 sqm)

| TYPE  | SUPER BUILT-UP AREA         | CARPET AREA*                |
|-------|-----------------------------|-----------------------------|
| 2 bed | 121.16 sqm (1304.15 sq.ft.) | 85.19 sqm (916.98 sq.ft.)   |
| 3 bed | 149.79 sqm (1612.32 sq.ft.) | 103.51 sqm (1114.17 sq.ft.) |
| 3 bed | 168.81 sqm (1817.05 sq.ft.) | 117.69 sqm (1266.80 sq.ft.) |
| 3 bed | 180.95 sqm (1947.73 sq.ft.) | 117.69 sqm (1266.80 sq.ft.) |