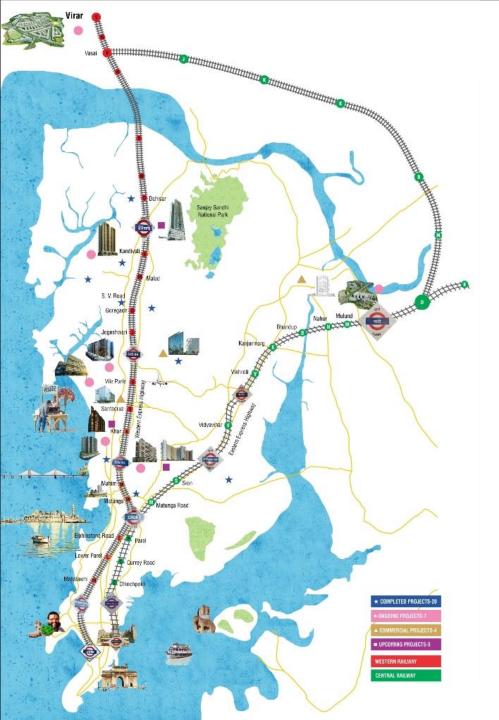

ship located in the budding city of Thane. It is the tallest towers in Thane. It consists of compact 2 BHK Homes with panoramic views available on higher floors with yeoor hills below.

#### **Amenities:**



nothing till completion.

- Landscaped Gardens
- Play Area
- Recreational Facilities
- Cricket Pitch

## RUSTOMJEE ACURA – PROJECT DETAILS

| Building | Wings            | Elevation                     | Configuration (BHK) | Saleable<br>Area (sq.mtr.)                                    |
|----------|------------------|-------------------------------|---------------------|---------------------------------------------------------------|
| Acura    | A, B, C & D Wing | Stilt + Podium + 32<br>Floors | 2 BHK               | 86.58 sq.mtr. 88.44<br>sq.mtr. 89.46 sq.mtr.<br>93.92 sq.mtr. |



## **OUR PRESENCE**

# For more information related to Rustomjee Urbania you may contact Mr. Sunil Waghdhare on +91 9821701066 Mr. Viraj Mohile on +91 9870292706

To know our other ongoing projects call Customer Relations on +9122-61116111

OR

email at comehome@rustomjee.com

#### **Corporate Address:**

Rustomjee 702 Natraj, M. V. Road Junction Western Express Highway Andheri (E) Mumbai- 400 069

Website: www.rustomjee.com

Disclaimer: Subject to the approval of the authorities or in interest of the continuing improvement, the promoters/developers reserve the right to change plans, specifications or features without prior notice or obligation. Tolerance of +/-3% is possible in unit areas on account of design and construction variance.