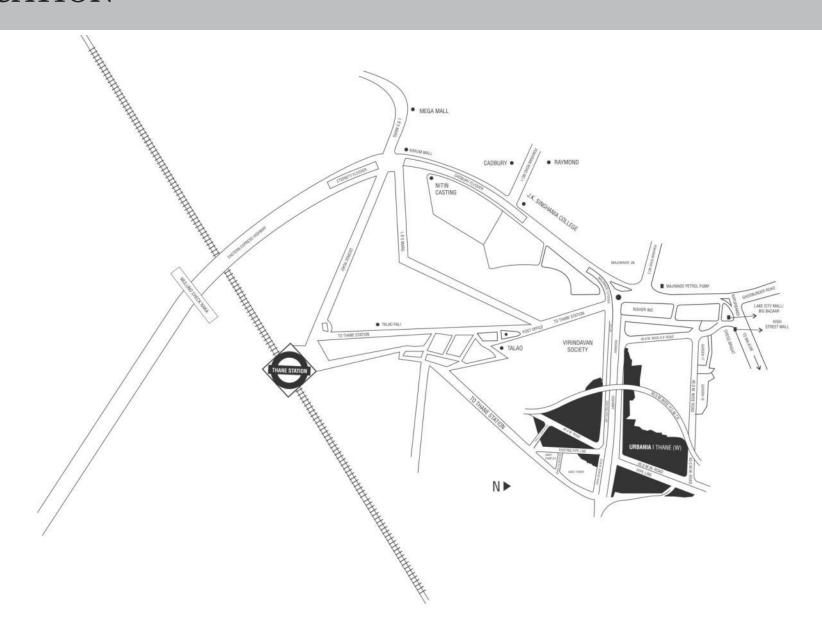

## RUSTOMJEE URBANIA THANE (W)

### PROJECT OVERVIEW



## **URBANIA**THANE (W), MUMBAI

- 127-ACRE TOWNSHIP
- INTERNATIONAL SCHOOL
- RECREATIONAL & HEALTHCARE FACILITIES
- LEON'S WORLD FOR KIDS
- OFF EASTERN EXPRESS HIGHWAY
- 7500 TREES
- THIS PROJECT IS IGBC
   PRE-GOLD CERTIFIED

## **LOCATION**



### RUSTOMJEE AZZIANO AT URBANIA



**Overview:** Rustomjee Azziano is a part of Rustomjee Urbania, a self- sufficient, 127 acre township located in the budding city of Thane. The First you ought to know about Azziano is its not about a new Home. Its about the new standard of Urban Living.

#### **Amenities:**

- Huge Podium
- Play area
- Recreational Facilities
- Gymnasium
- Swimming Pool

## RUSTOMJEE AZZIANO – PROJECT DETAILS

| Building | Wings         | Elevation                                             | Conf. (BHK) | Saleable<br>Area (sq.mtr.)                          |
|----------|---------------|-------------------------------------------------------|-------------|-----------------------------------------------------|
|          |               | 4 Levels of Car<br>Park + Pod