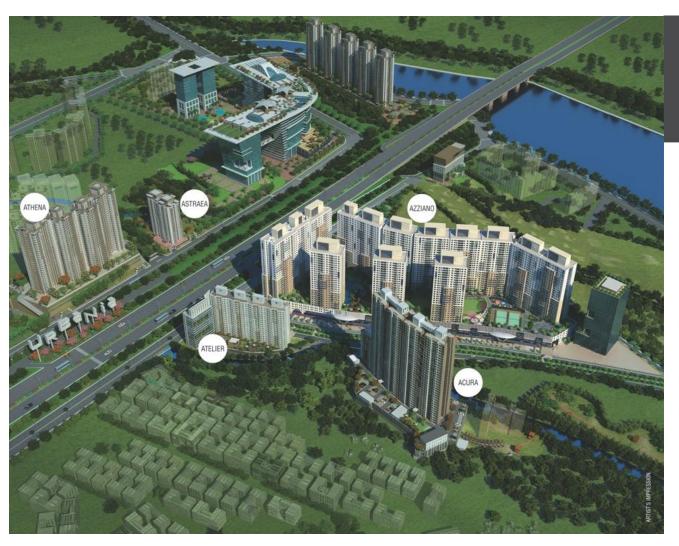

## **URBANIA**THANE (W), MUMBAI

- 127-ACRE TOWNSHIP
- INTERNATIONAL SCHOOL
- RECREATIONAL & HEALTHCARE FACILITIES
- LEON'S WORLD FOR KIDS
- OFF EASTERN EXPRESS HIGHWAY
- 7500 TREES
- THIS PROJECT IS IGBC
   PRE-GOLD CERTIFIED

### RUSTOMJEE AZZIANO AT URBANIA

**Overview:** Rustomjee Azziano is a part of Rustomjee Urbania, a self- sufficient, 127 acre township located in the budding city of Thane. The First you ought to know about Azziano is its not about a new Home. Its about the new standard of Urban Living.

#### RUSTOMJEE ATELIER AT URBANIA

Overview: Atelier is a part of Rustomjee Urbania, a self- sufficient, 127 acre township. It consists of compact 1 & 2 BHK Homes with all the amenities needed in a day-to-day life.

#### RUSTOMJEE ACURA AT URBANIA

Overview: Acura is a part of Rustomjee Urbania, a self- sufficient, 127 acre township located in the budding city of Thane. It is the tallest towers in Thane. It consists of compact 2 BHK Homes with panoramic views available on higher floors with yeoor hills below.