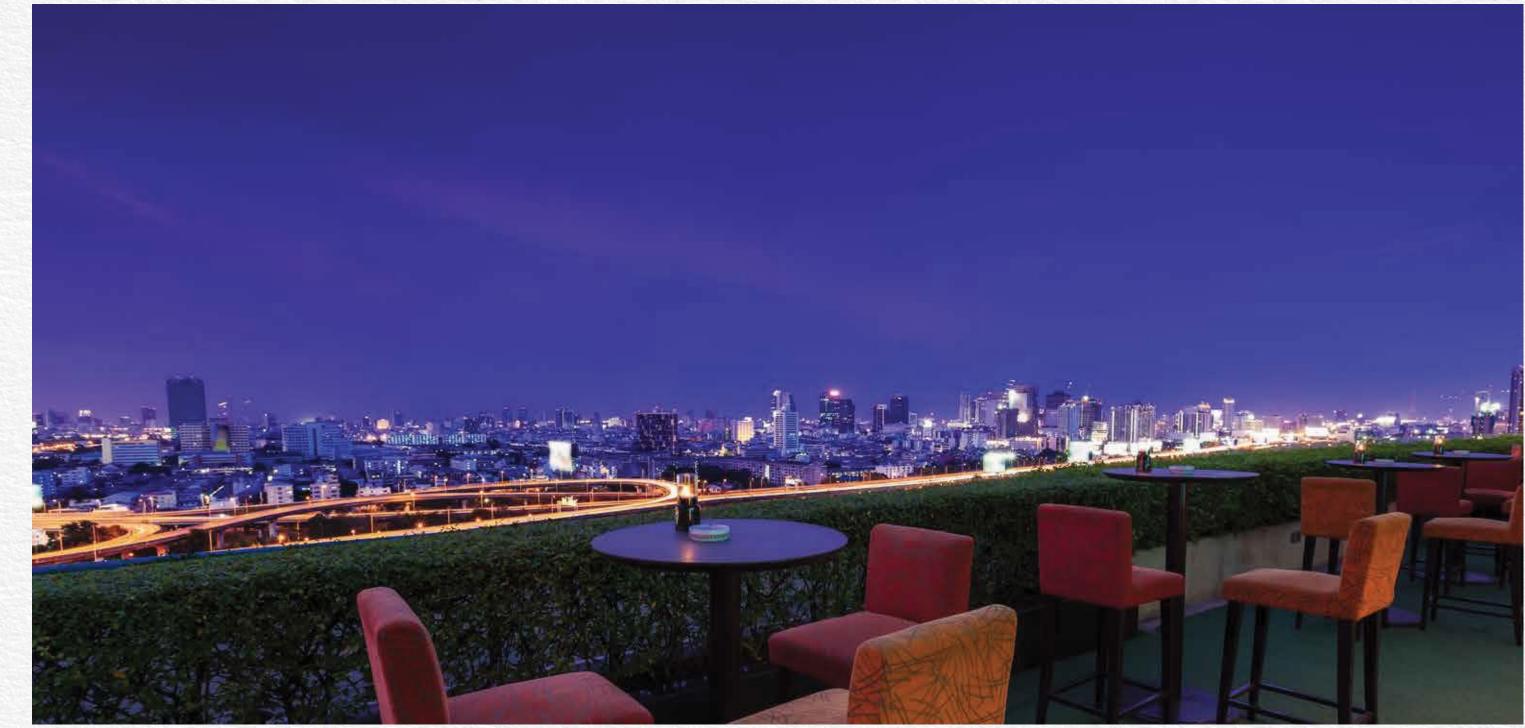

### PRESENTING INDIA'S FIRST

## GALILEO DECK

Crowning the skyline of Lokhandwala, 400 ft above the sea level is India's first ever

Roof Deck - The Galileo Deck. Jog or Stroll, gaze or stargaze,

you have your very own space high up in the sky!

Take in a great sunset, take in the breeze, and you can even have your very own

rooftop party here.

You're literally experiencing the HIGH LIFE!

Artistic Impression