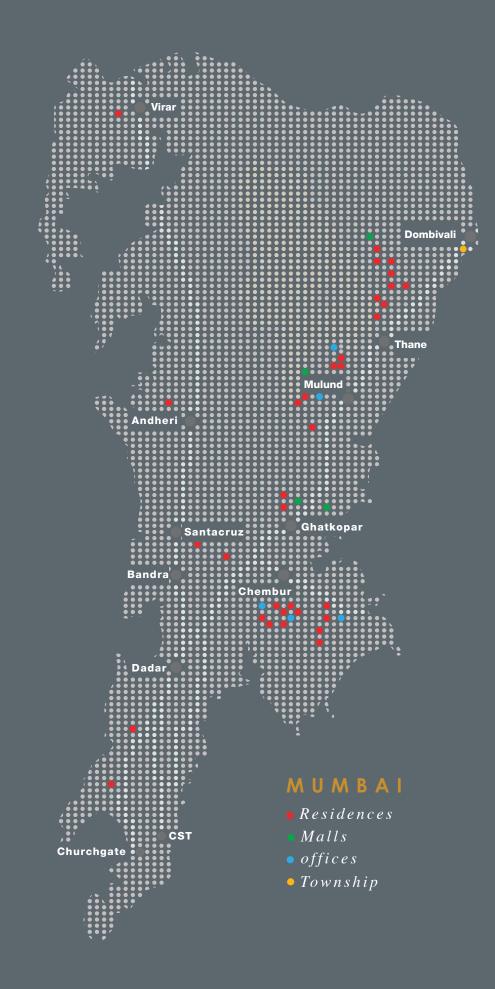

#### RUNWAL DEVELOPERS

Established in 1978, the Runwal Developers is one of Mumbai's premier real estate developers, operating in the residential, commercial and organised retail verticals. With a robust track record of 51 delivered projects, with about 10,000 families living happily, the Group has continuously striven to keep the customer as a focal point in the designing, planning and construction of all its projects.

Today, the Group's steadfast focus on quality has led it to become an industry leader and a market-driven construction company, renowned for trust and quality, along with on-time delivery.

#### ONGOING PROJECTS

Eirene

MyCity, Dombivli Nirvana

Runwal Anthurium

Runwal Elegante Runwal Elina

Runwal Garden City- Dahlia

Runwal Infinity Runwal Pearl

Runwal Serene The Reserve

The Residence

R Square

R City Offices

R City Mall, Ghatkopar R Mall, Mulund (W)

R Mall, Thane

R Mall, Odeon, Ghatkopar

Designed for the cut above the best.

WELCOME HOME.