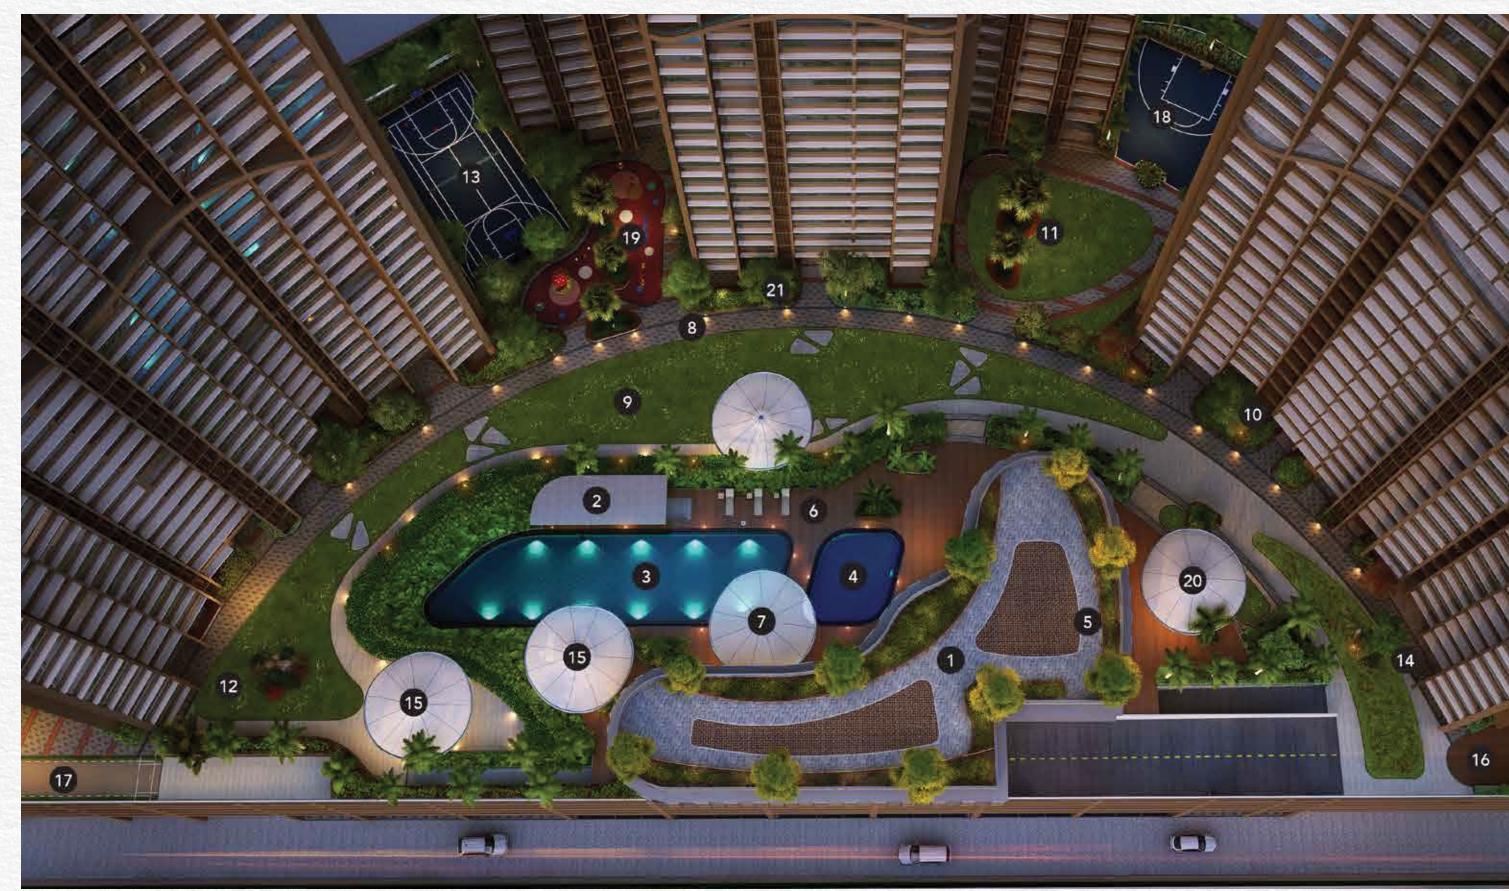

# LUXURY PROVIDES EVERY AMENITY

{1} Clubhouse {2} Pavilion {3} Swimming pool {4} Kids' pool

{5} Café space {6} Poolside deck {7} Seating area along the pool {8} Walking track

{9} Lawns {10} Reading lounge {11} Tranquil seating space {12} Seniors' lounge

{13} Open multi-sports court {14} Covered play space {15} Yoga pavilion {16} Skating rink

{17} Box cricket {18} Half basketball court {19} Kids' play area {20} Party space {21} Kids-friendly flooring