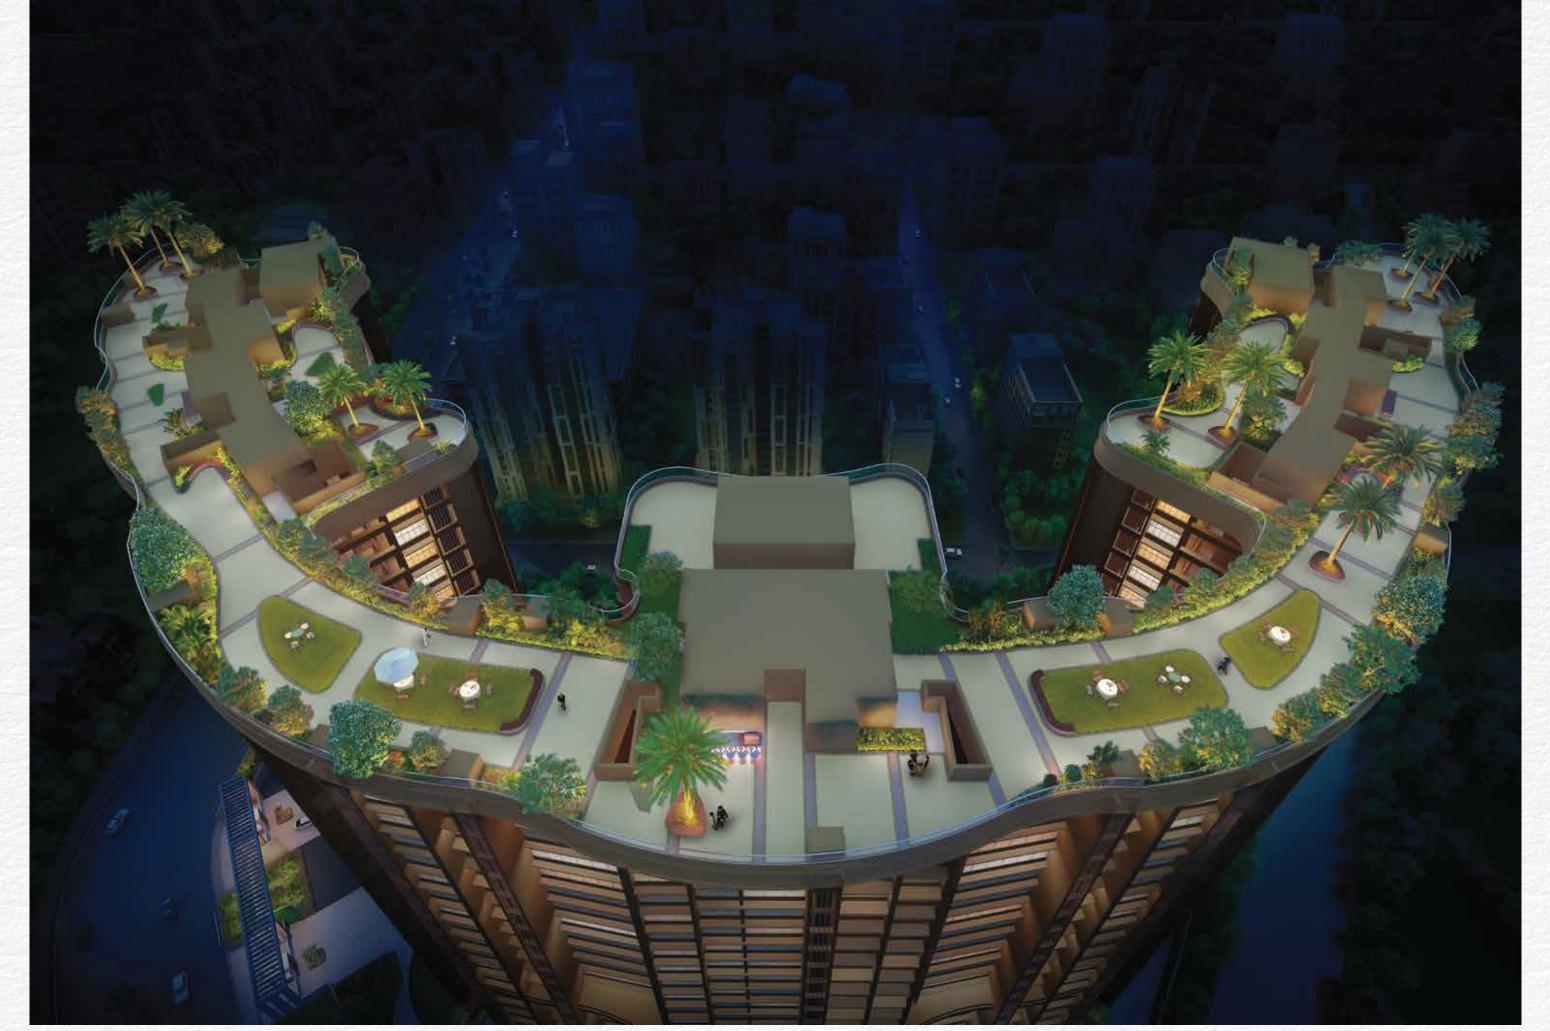

### PRESENTING INDIA'S FIRST

## GALILEO DECK

Crowning the skyline of Lokhandwala, 400 ft above the sea level is India's first ever

Roof Deck - The Galileo Deck. Jog or Stroll, gaze or stargaze,

you have your very own space high up in the sky!

Take in a great sunset, take in the breeze, and you can even have your very own

rooftop party here.

You're literally experiencing the HIGH LIFE!

Artistic Impression

## WELCOME TO THE GALILEO DECK.

The Galileo Deck connects all the three towers at the terrace. Offering you a breath-taking view, space to jog or stroll, an entertainment area or even a corner where you can unwind.