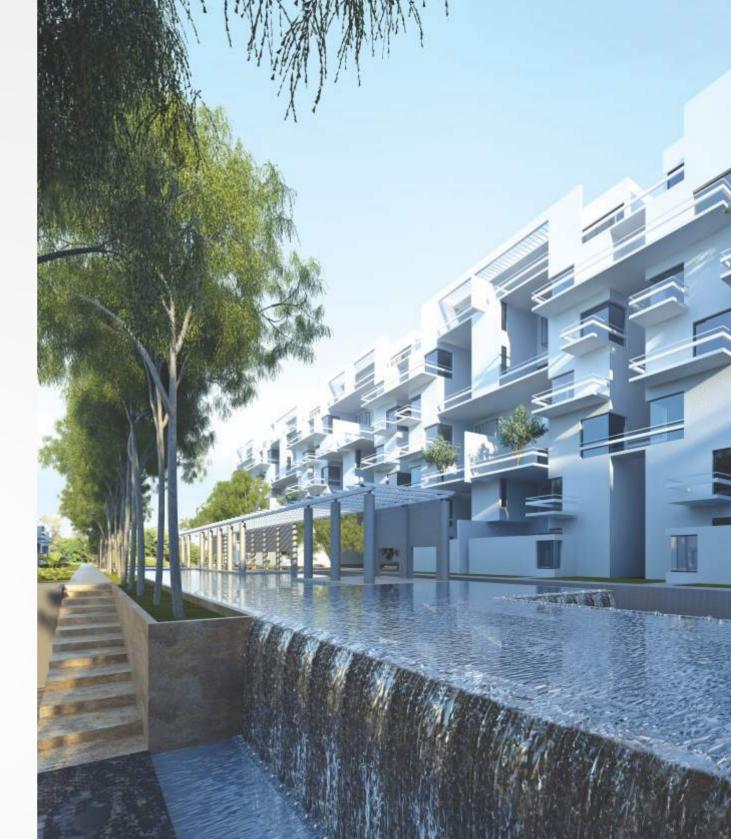

## Welcome to your Space.

Whether it's space in the physical sense or its emotional embodiment that you seek, you will find generous amounts of both in Rohan Jharoka.

To start with, the living room and dining room are L-shaped to create a feeling of openness and ensure that valuable square feet are not wasted.

Internal walls have been placed such that passageways are reduced, thus creating more usable space in the same floor area. What's more, these apartments are open from nearly all sides and feature cross openings, resulting in improved air circulation.

Rest assured that in Rohan Jharoka, you will get all the space you desire.