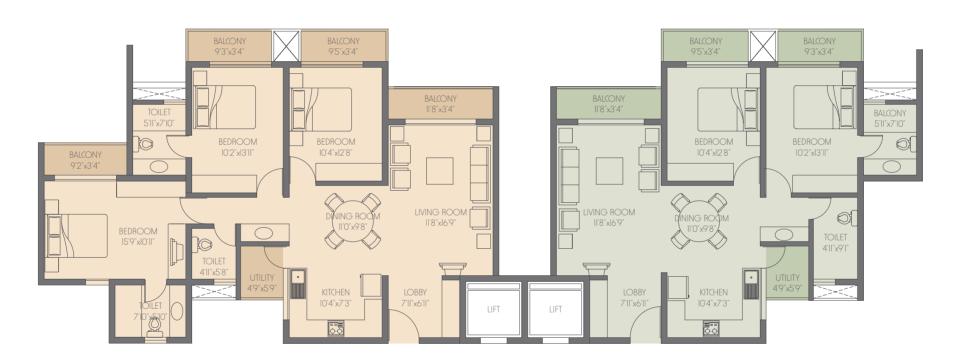

## Typical 3 BHK

Typical 2 BHK

space and less passageways, so that there is optimum utilisation of space. Two openings on either side of the room provide optimum ventilation. And with smart designs that make living space more flexible and practical, it's not just any home.

It's a Rohan PLUS Home.

## Plus Homes - Life is in the details.

Allow us to introduce to you a standard design concept of every Rohan Home - PLUS HOME.

PLUS stands for Perfect Ventilation, Lively Light, Utmost Privacy and Smart Space, which means that large windows bathe every room with an optimum amount of natural light and create ample cross-ventilation. And when it comes to space and privacy, as we said before, walls and passage ways have been intelligently managed so that both space and privacy are at their optimum level.