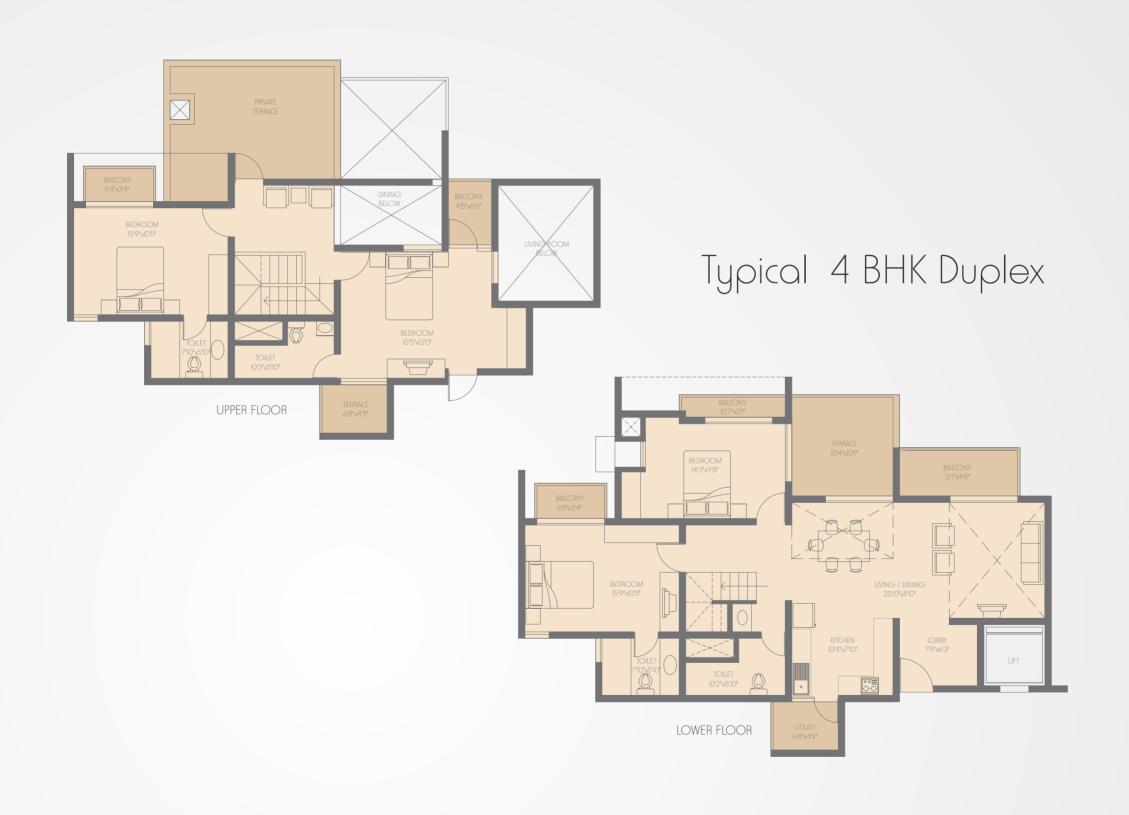

#### SPECIFICATIONS (For Duplex) :

#### TOIL FT:

- Ceramic tile dado up to 7 ft height.
- Marble / Granite stone fascia for door openings.
- Basin with marble / Granite counter for master bed room and common hand wash.
- Hans Grohe or equivalent quality CP fittings for master toilet.
- Jaguar make or equivalent quality CP fitting for other toilets.
- Single lever hot & cold mixer with overhead shower.
- Concealed plumbing with insulation for hot water lines.
- Cockroach preventive trap.

#### FLOORING:

- Imported marble flooring in living and dining, vitified tile in other rooms.
- Laminated wooden flooring for upper level bedrooms.
- Decorative ceramic tiles for terraces.

#### KITCHEN:

- Composite marble/ granite worktops with stainless steel sink with drain board.
- Ceramic tile dado up to 2 ft height.
- Provision for fixing of water purifier.

#### ELECTRICAL:

- Concealed fire resistant high quality copper wiring.
- Ample light point with Ave or equivalent make modular switches.
- TV point in living & upper level bed rooms.
- Telephone point in living and all bed rooms.
- AC point in master and children's bedroom.
- Provision of exhaust fan in kitchen & toilets.
- Earth leakage circuit breaker.

#### UTILITY ARFA:

- Washing arrangement with water line and drain.
- Ceramic tile dado up to 3 ft. height.
- Inlet outlet provision for washing machine.
   DOORS & WINDOWS:
- Elegant doors with both side polished veneer.
- Premium quality brass fixtures & fittings.
- Fully glazed UPVC sliding doors for balconies.
- Fully glazed UPVC windows with mosquito net.

#### INTERNAL STAIRCASE:

- Internal staircase finished with wooden tread & riser.
  INTERNAL FINISH & PAINT:
- Internal walls finished with smooth finish.
- Acrylic oil-bound distemper painting to walls.