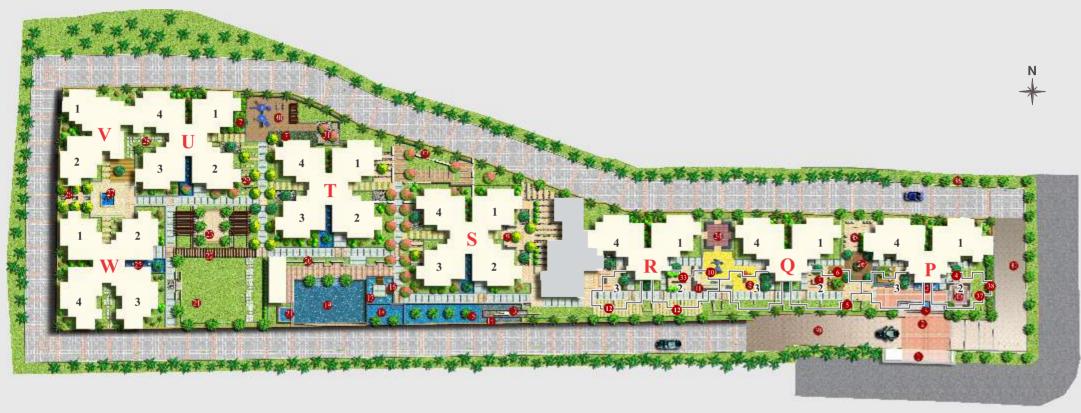

## Masterplan

#### LEGEND

| 1  | Entrance                                    | 11 | Parents Seating                               | 21 | Jacuzzi                                | 31 | Reflexology                        |
|----|---------------------------------------------|----|-----------------------------------------------|----|----------------------------------------|----|------------------------------------|
| 2  | Entrance Plaza                              | 12 | Paving with Lawn Joints                       | 22 | Pergola                                | 32 | Youth Corner with Seating Walls    |
| 3  | Water Spouting Obelisk Act as a Focal Point | 13 | Feature Wall                                  | 23 | Palm Court                             | 33 | Seating Walls                      |
| 4  | Floating Planter with Seating               | 14 | Waterbody Rippling above the Pebble Bed       | 24 | Party Lawn                             | 34 | Skating Rink                       |
| 5  | Seating Plaza                               | 15 | Fountain Plaza water with Floating Palm Trees | 25 | Water Body with Water Spouting Feature | 35 | Bamboo Garden                      |
| 6  | Deck                                        | 16 | Bridge connectivity                           | 26 | Plumeria Court                         | 36 | Avenue Plantation                  |
| 7  | Bamboo Grove                                | 17 | Bubbler Pool                                  | 27 | Water Spouting Feature                 | 37 | Activity Lawn                      |
| 8  | Tot Lot                                     | 18 | Children's Pool                               | 28 | Lawn with Stepping Stone               | 38 | Entrance Feature Wall with Cutouts |
| 9  | Elder's Chit Chat Zone                      | 19 | Main Pool                                     | 29 | Zen Garden                             | 39 | Ramp                               |
| 10 | Children's Play Area                        | 20 | Staggered Walls                               | 30 | Children's Play Area                   | 40 | Paved Court                        |