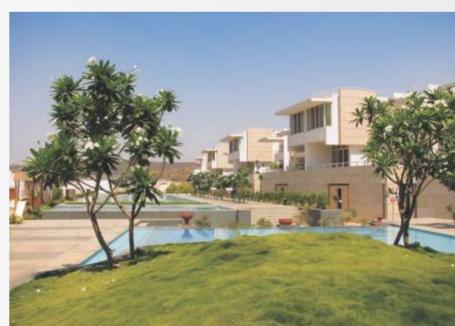

## Welcome to your Space.

Whether it's space in the physical sense or its emotional embodiment that you seek, you will find generous amounts of both in Rohan Jharoka.

To start with, the living room and dining room are L-shaped to create a feeling of openness and ensure that valuable square feet are not wasted.

Internal walls have been placed such that passageways are reduced, thus creating more usable space in the same floor area. What's more, these apartments are open from nearly all sides and feature cross openings, resulting in improved air circulation.

Rest assured that in Rohan Jharoka, you will get all the space you desire.