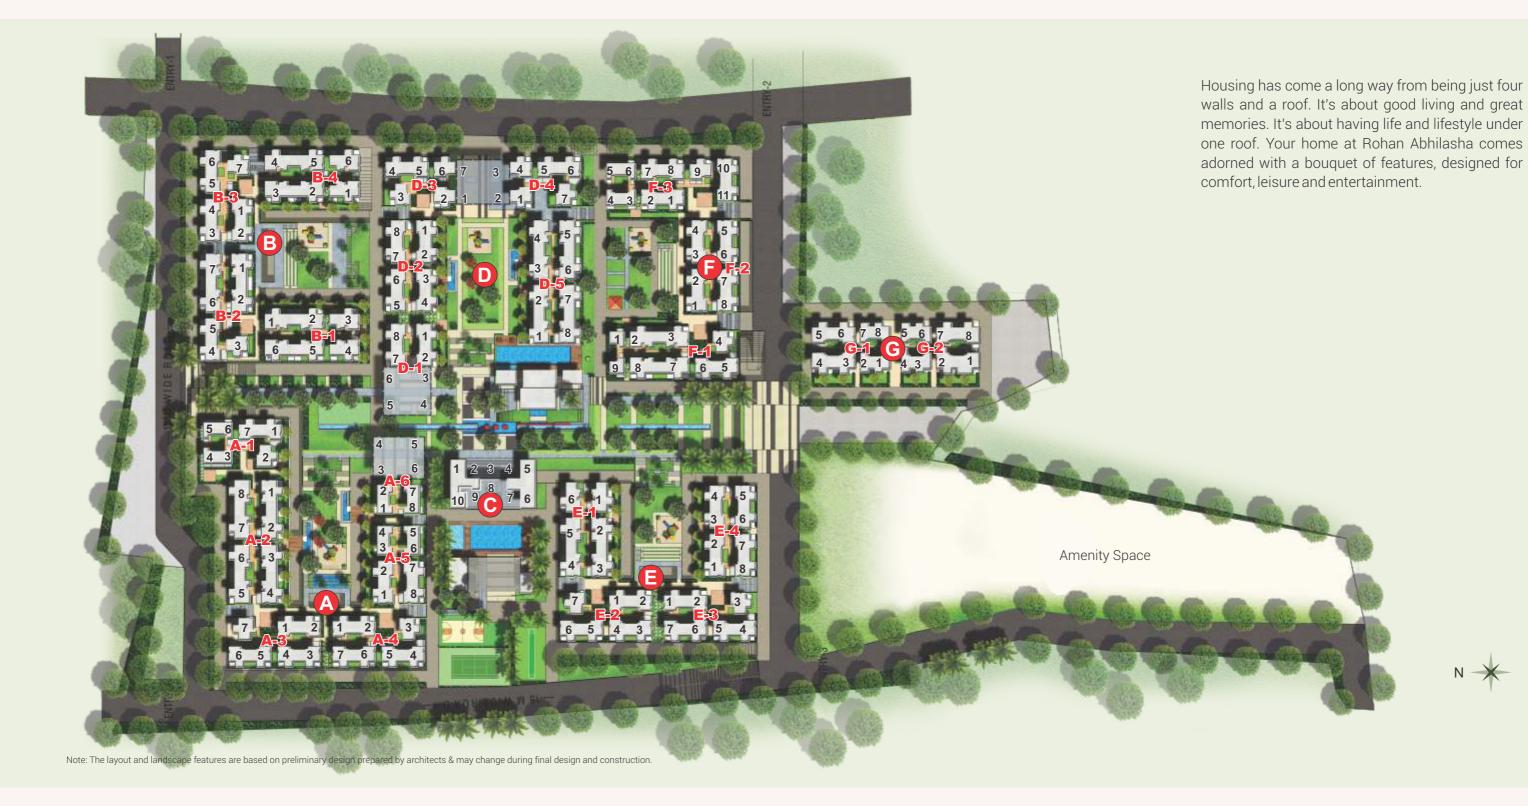

#### THE HOMES

Each home is laid out over an expanse of nearly 30 acres, ensuring you'll never run out of the space you need. Each block bears its own distinctive identity, especially built with the surrounding landscape and greenery in mind. The residences thoughtfully account for more than just living. Rooms, entrances and exits are designed with the playful liveliness of children and senior citizens in mind, allowing freedom of movement for people as well as the breeze.

#### BUILT AROUND LIFE

30 acres is a lot of space! And we've made sure every square inch is united in both form and function. All traffic is limited to the peripheral roads, just to make sure you never miss the view. Functional aesthetics work on two levels with the multi storeyed car park that grants easy access in and out of the buildings. Uninterrupted walkways help you make the best of your long, leisurely walks. Good health takes prime estate in your life at Rohan Abhilasha, with a gymnasium that overlooks a view that's worth all the sweat. An additional, secluded swimming pool for women makes every dip nothing short of a thoroughly personal ritual. Individual blocks are subtly differentiated with the help of landscaping-colour-coded with flowering plants that blossom at different times of the year. Small yet significant touches such as variations in the design of stairs, entrances and motifs help give each block a sense of individuality. Architecture, after all, is design at work.