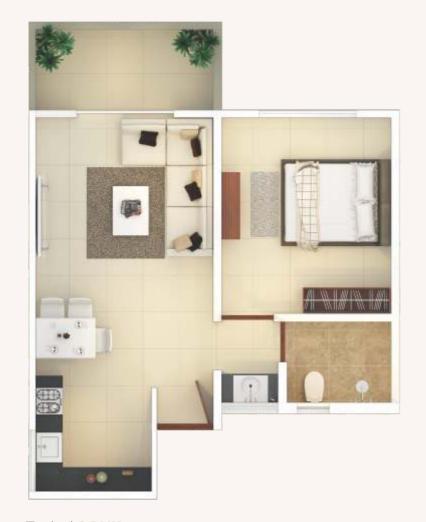

Choose your own address from neatly designed 1, 2 and 3 BHK homes.

Courtyards, parks and lobbies are created to look and feel free and unrestrictive.

Typical **1 BHK** 

- Landscaped area with innovative features and Party lawn
- Swimming pool
- Kids pool
- Club house with gymnasium and indoor games
- Badminton court
- Guest rooms
- Multi activity court
- Lawn tennis
- Net cricket
- Toddler play area
- Day care center
- Convenient shopping
- Well decorated entrance lobby
- Automatic lifts with power backup
- 100% power back up for common facilities
- Car-wash area and sanitation facilities for drivers and servants
- Wet garbage treatment plant
- Rainwater harvesting system
- Sewage water treatment plant
- Drip / sprinkler irrigation for landscaping
- Solar power for street lighting
- Concrete/paved internal pathways
- Seismic-resistant design
- Thermal insulation treatment for roof terraces