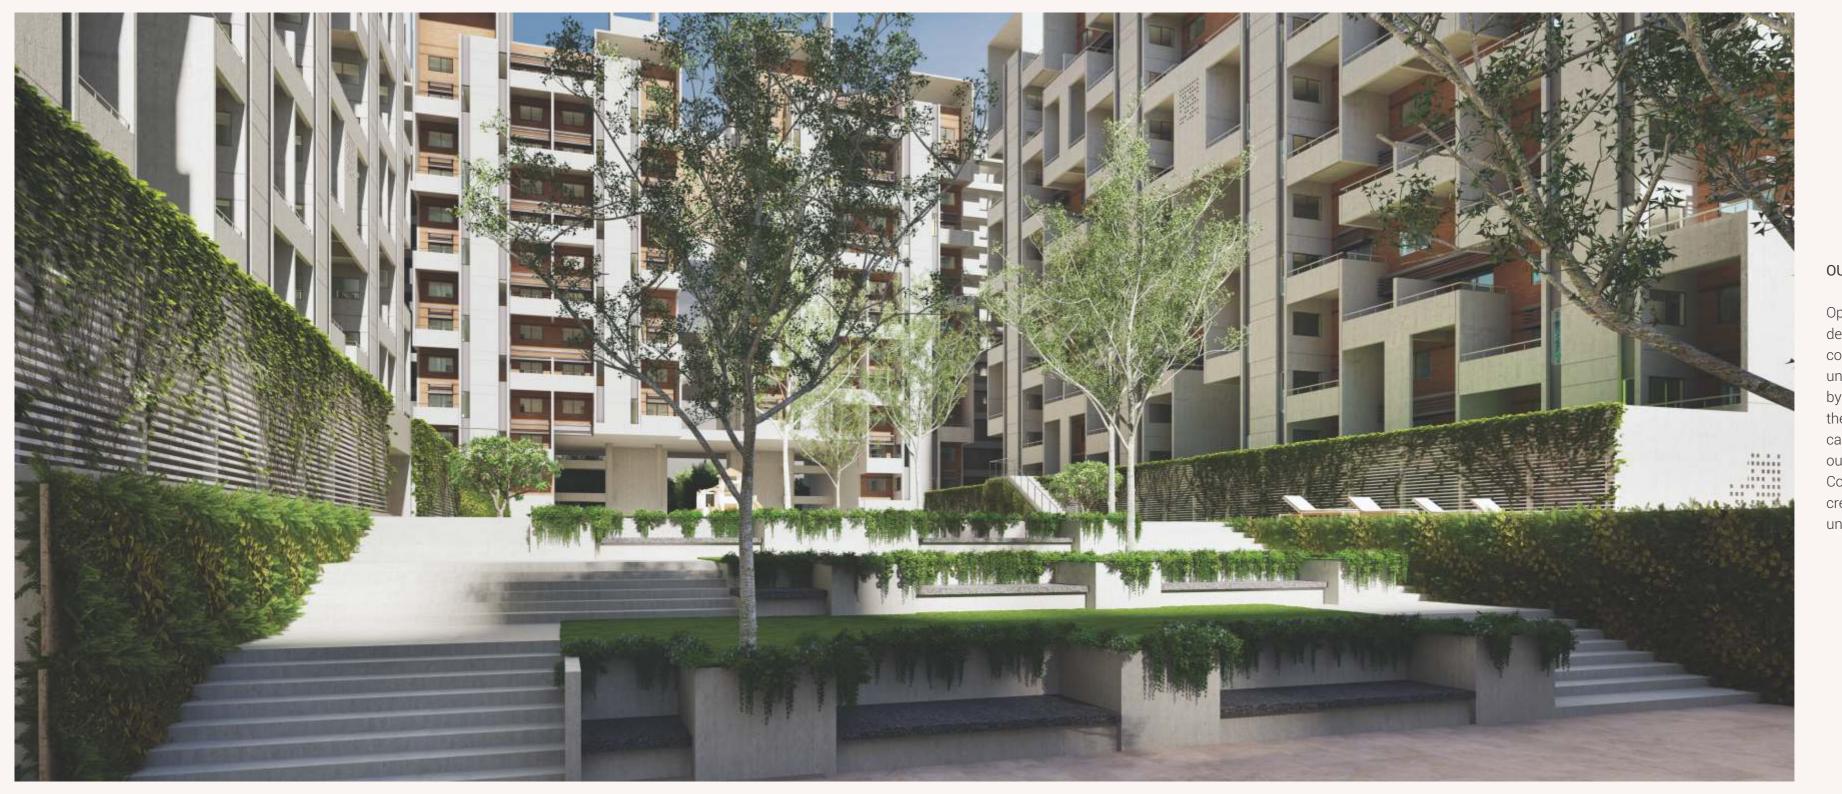

# OUT IN THE OPEN

Open spaces are integral to our design principles. Common corridors connecting different units are made to be nourished by natural light, with gaps between the blocks channelling wind, carrying fresh breeze in and out of spaces.

Courtyards, parks and lobbies are created to look and feel free and unrestrictive.

Typical **1 BHK** 

- Landscaped area with innovative features and Party lawn
- Swimming pool
- Kids pool
- Club house with gymnasium and indoor games
- Badminton court
- Guest rooms
- Multi activity court
- Lawn tennis
- Net cricket
- Toddler play area
- Day care center
- Convenient shopping
- Well decorated entrance lobby
- Automatic lifts with power backup
- 100% power back up for common facilities
- Car-wash area and sanitation facilities for drivers and servants
- Wet garbage treatment plant
- Rainwater harvesting system
- Sewage water treatment plant
- Drip / sprinkler irrigation for landscaping
- Solar power for street lighting
- Concrete/paved internal pathways
- Seismic-resistant design
- Thermal insulation treatment for roof terraces