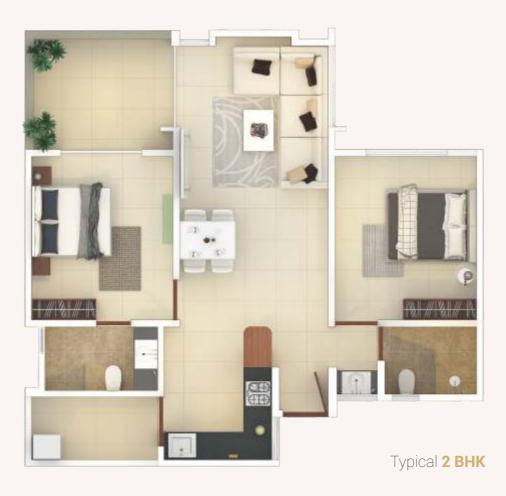

or gardening and flushing.

To help prevent any further depletion of ground water levels, rain water harvesting comes to our aid. While wet waste is used to nourish the vegetation.

Across every Rohan property in general, fly ash, is adequately used in the construction.

Owing to the natural light and ventilation conceived by the architecture, the thermal roofing helps keep the interiors cooler, resulting in decreased use of electricity.



# OUT IN THE OPEN

Open spaces are integral to our design principles. Common corridors connecting different units are made to be nourished by natural light, with gaps between the blocks channelling wind, carrying fresh breeze in and out of spaces.

Courtyards, parks and lobbies are created to look and feel free and unrestrictive.



Typical **1 BHK** 







- Landscaped area with innovative features and Party lawn
- Swimming pool
- Kids pool
- Club house with gymnasium and indoor games
- Badminton court
- Guest rooms
- Multi activity court
- Lawn tennis
- Net cricket
- Toddler play area
- Day care center
- Convenient shopping
- Well decorated entrance lobby
- Automatic lifts with power backup
- 100% power back up for common facilities
- Car-wash area and sanitation facilities for drivers and servants
- Wet garbage treatment plant
- Rainwater harvesting system
- Sewage water treatment plant
- Drip / sprinkler irrigation for landscaping
- Solar power for street lighting
- Concrete/paved internal pathways
- Seismic-resistant design
- Thermal insulation treatment for roof terraces



#### SPECIFICATIONS

#### TOILETS:

- Ceramic tile dado u