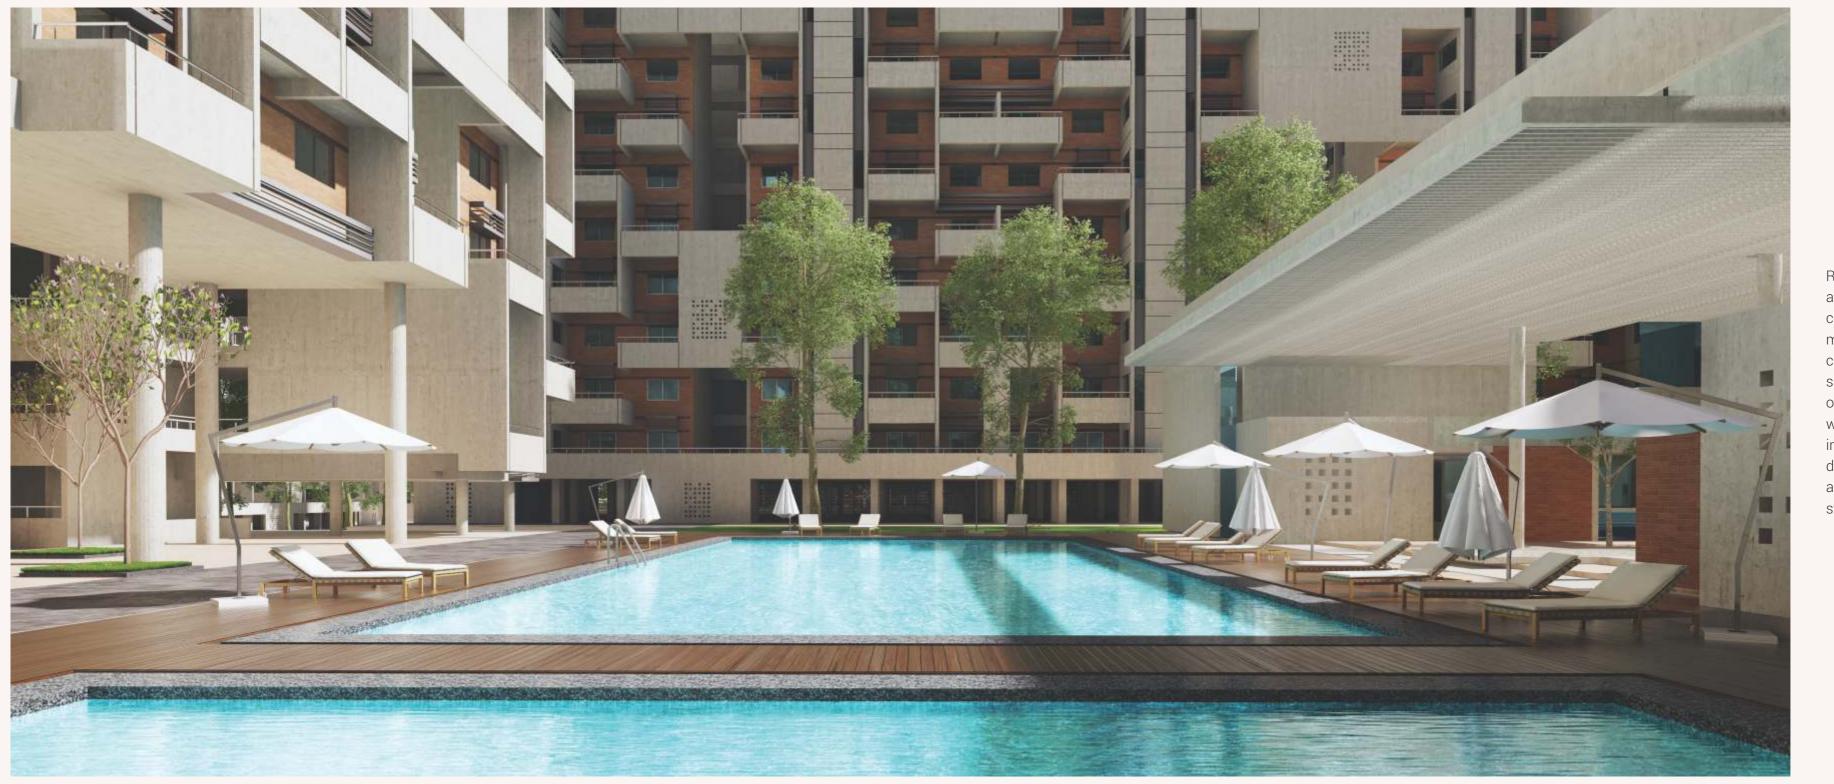

#### BUILT AROUND LIFE

30 acres is a lot of space! And we've made sure every square inch is united in both form and function. All traffic is limited to the peripheral roads, just to make sure you never miss the view. Functional aesthetics work on two levels with the multi storeyed car park that grants easy access in and out of the buildings. Uninterrupted walkways help you make the best of your long, leisurely walks. Good health takes prime estate in your life at Rohan Abhilasha, with a gymnasium that overlooks a view that's worth all the sweat. An additional, secluded swimming pool for women makes every dip nothing short of a thoroughly personal ritual. Individual blocks are subtly differentiated with the help of landscaping-colour-coded with flowering plants that blossom at different times of the year. Small yet significant touches such as variations in the design of stairs, entrances and motifs help give each block a sense of individuality. Architecture, after all, is design at work.

Courtyards, parks and lobbies are created to look and feel free and unrestrictive.

Typical **1 BHK** 

- Landscaped area with innovative features and Party lawn
- Swimming pool
- Kids pool
- Club house with gymnasium and indoor games
- Badminton court
- Guest rooms
- Multi activity court
- Lawn tennis
- Net cricket
- Toddler play area
- Day care center
- Convenient shopping
- Well decorated entrance lobby
- Automatic lifts with power backup
- 100% power back up for common facilities
- Car-wash area and sanitation facilities for drivers and servants
- Wet garbage treatment plant
- Rainwater harvesting system
- Sewage water treatment plant
- Drip / sprinkler irrigation for landscaping
- Solar power for street lighting
- Concrete/paved internal pathways
- Seismic-resistant design
- Thermal insulation treatment for roof terraces