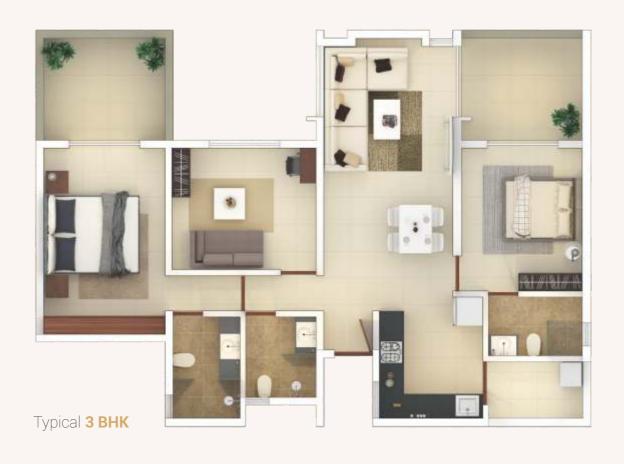

gardening and flushing.

To help prevent any further depletion of ground water levels, rain water harvesting comes to our aid. While wet waste is used to nourish the vegetation.

Across every Rohan property in general, fly ash, is adequately used in the construction.

Owing to the natural light and ventilation conceived by the architecture, the thermal roofing helps keep the interiors cooler, resulting in decreased use of electricity.



# OUT IN THE OPEN

Open spaces are integral to our design principles. Common corridors connecting different units are made to be nourished by natural light, with gaps between the blocks channelling wind, carrying fresh breeze in and out of spaces.

Courtyards, parks and lobbies are created to look and feel free and unrestrictive.



Typical **1 BHK** 







- Landscaped area with innovative features and Party lawn
- Swimming pool
- Kids pool
- Club house with gymnasium and indoor games
- Badminton court
- Guest rooms
- Multi activity court
- Lawn tennis
- Net cricket
- Toddler play area
- Day care center
- Convenient shopping
- Well decorated entrance lobby
- Automatic lifts with power backup
- 100% power back up for common facilities
- Car-wash area and sanitation facilities for drivers and servants
- Wet garbage treatment plant
- Rainwater harvesting system
- Sewage water treatment plant
- Drip / sprinkler irrigation for landscaping
- Solar power for street lighting
- Concrete/paved internal pathways
- Seismic-resistant design
- Thermal insulation treatment for roof terraces



#### SPECIFICATIONS

#### TOILETS:

- Ceramic tile dado up