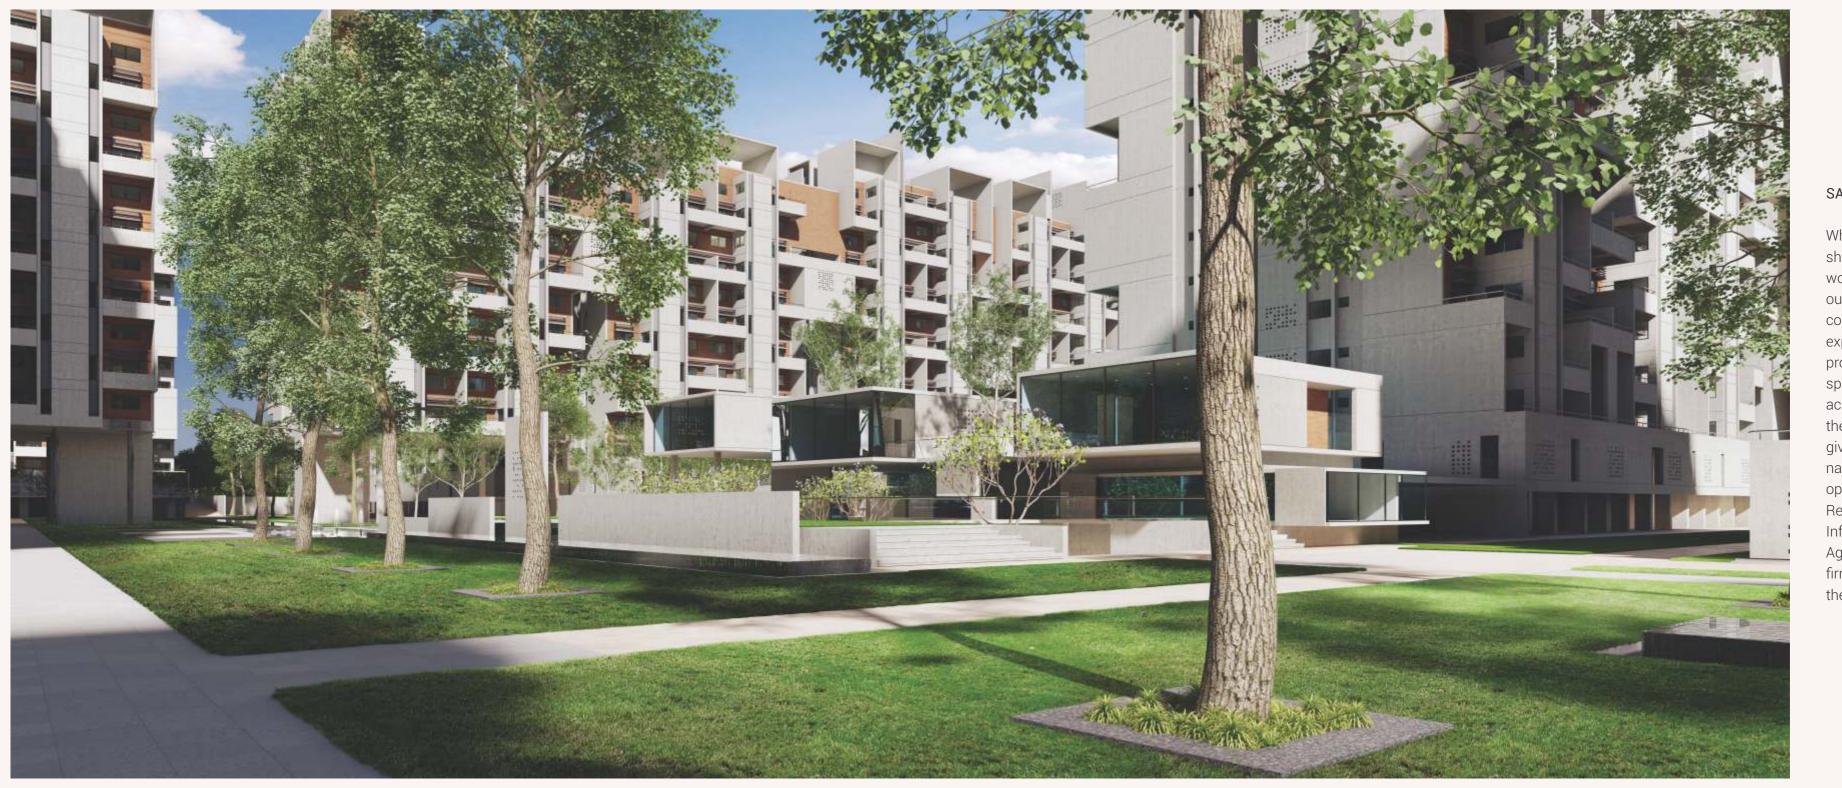

# OUT IN THE OPEN

Open spaces are integral to our design principles. Common corridors connecting different units are made to be nourished by natural light, with gaps between the blocks channelling wind, carrying fresh breeze in and out of spaces.

Courtyards, parks and lobbies are created to look and feel free and unrestrictive.

Typical **1 BHK** 

- Landscaped area with innovative features and Party lawn
- Swimming pool
- Kids pool
- Club house with gymnasium and indoor games
- Badminton court
- Guest rooms
- Multi activity court
- Lawn tennis
- Net cricket
- Toddler play area
- Day care center
- Convenient shopping
- Well decorated entrance lobby
- Automatic lifts with power backup
- 100% power back up for common facilities
- Car-wash area and sanitation facilities for drivers and servants
- Wet garbage treatment plant
- Rainwater harvesting system
- Sewage water treatment plant
- Drip / sprinkler irrigation for landscaping
- Solar power for street lighting
- Concrete/paved internal pathways
- Seismic-resistant design
- Thermal insulation treatment for roof terraces