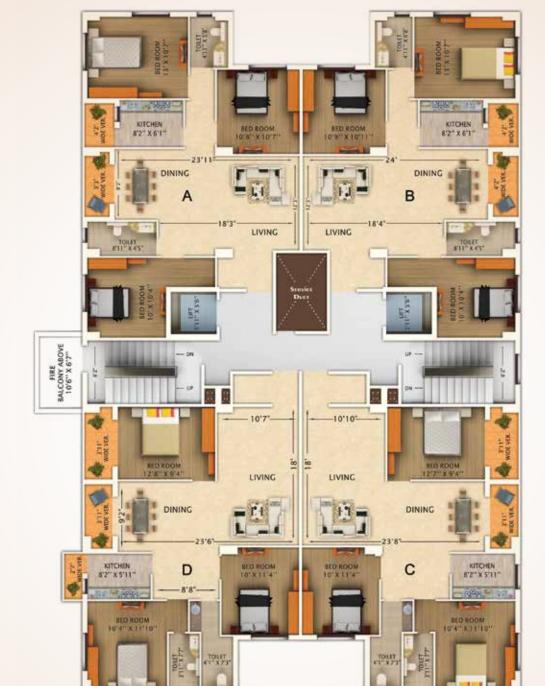

7th, 9th, 11th Floor

| ВНК  | 3    | 2    | 2    | 3   |
|------|------|------|------|-----|
| Size | 1510 | 1060 | 1015 | 146 |
| Flat | А    | В    | С    | D   |



BLOCK - B

2nd, 4th, 6th, 8th, 10th Floor

| ВНК  | 3    | 3    | 3    | 3    | 3    | 2    | 2   |
|------|------|------|------|------|------|------|-----|
| Size | 1460 | 1450 | 1560 | 1495 | 1360 | 1035 | 101 |
| Flat | А    | В    | С    | D    | Е    | F    | G   |



### Floor Plan



#### BLOCK - B

3rd, 5th, 7th, 9th, 11th Floor

| ВНК  | 3    | 3    | 3    | 3    | 3    | 2    | 2    |
|------|------|------|------|------|------|------|------|
| Size | 1460 | 1450 | 1590 | 1495 | 1360 | 1035 | 1015 |
| Flat | Α    | В    | С    | D    | Ε    | F    | G    |
|      |      |      |      |      |      |      |      |



### BLOCK - C

#### Typical Floor

| ВНК  | 3    | 3    | 3    | 3   |
|------|------|------|------|-----|
| Size | 1510 | 1510 | 1575 | 156 |
| Flat | Α    | В    | С    | D   |

















## Enviable lifestyle

A healthy life and well-being at your doorstep. The state-of-the-art clubhouse with modern recreational amenities would be a good place for your soul. The eye soothing view of the landscaped garden from the clubhouse will delight you.

#### Ongoing Projects



Rajwada Grand
Kamalgazi More, NSC Bose Road



Rajwada Heights

EM Bypass Extention, Narendrapur



Rajwada Roeswood
Near extended EM Bypass, Narendrapu



Rajwada Estate
Mahamayatala, Garia, N.S.C. Bose Road



### The Developer

#### A reputation for innovation, quality and trust

Established by Mr. Rajendra Kr. Ag