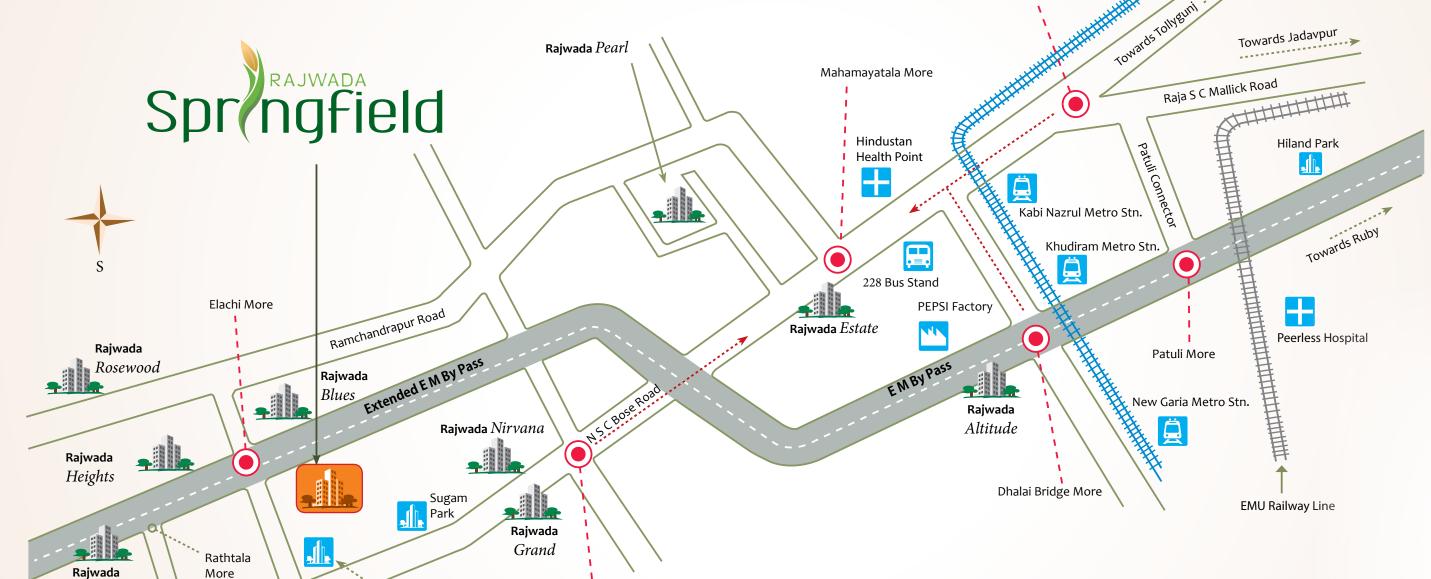

#### Key distance

- 400 mts. from Big Bazar, Narendrapur.
- 3 kms. from Kavi Nazrul & Sahid Khudiram Metro Station.

Royal Gardens

• 1 km. from BDM International School.

Sherwood Estate

Narendrapur

Mission Gate

Narendrapur Ramkrishna Mission

Kamal Gazi More

Garia More

# Make life complete in every way

Located on Narendrapur EM Bypass, Rajwada Springfield is a promising investment, which is very much in Kolkata but away from its hustle and bustle. This exclusive apartment complex is strategically located near Kamalgazi crossing and just over a couple of kilometres from Kabi Nazrul Metro Station. It is conveniently accessible by both road and rail. The project have facilities like schools and markets within walking distance which makes your living trouble free.