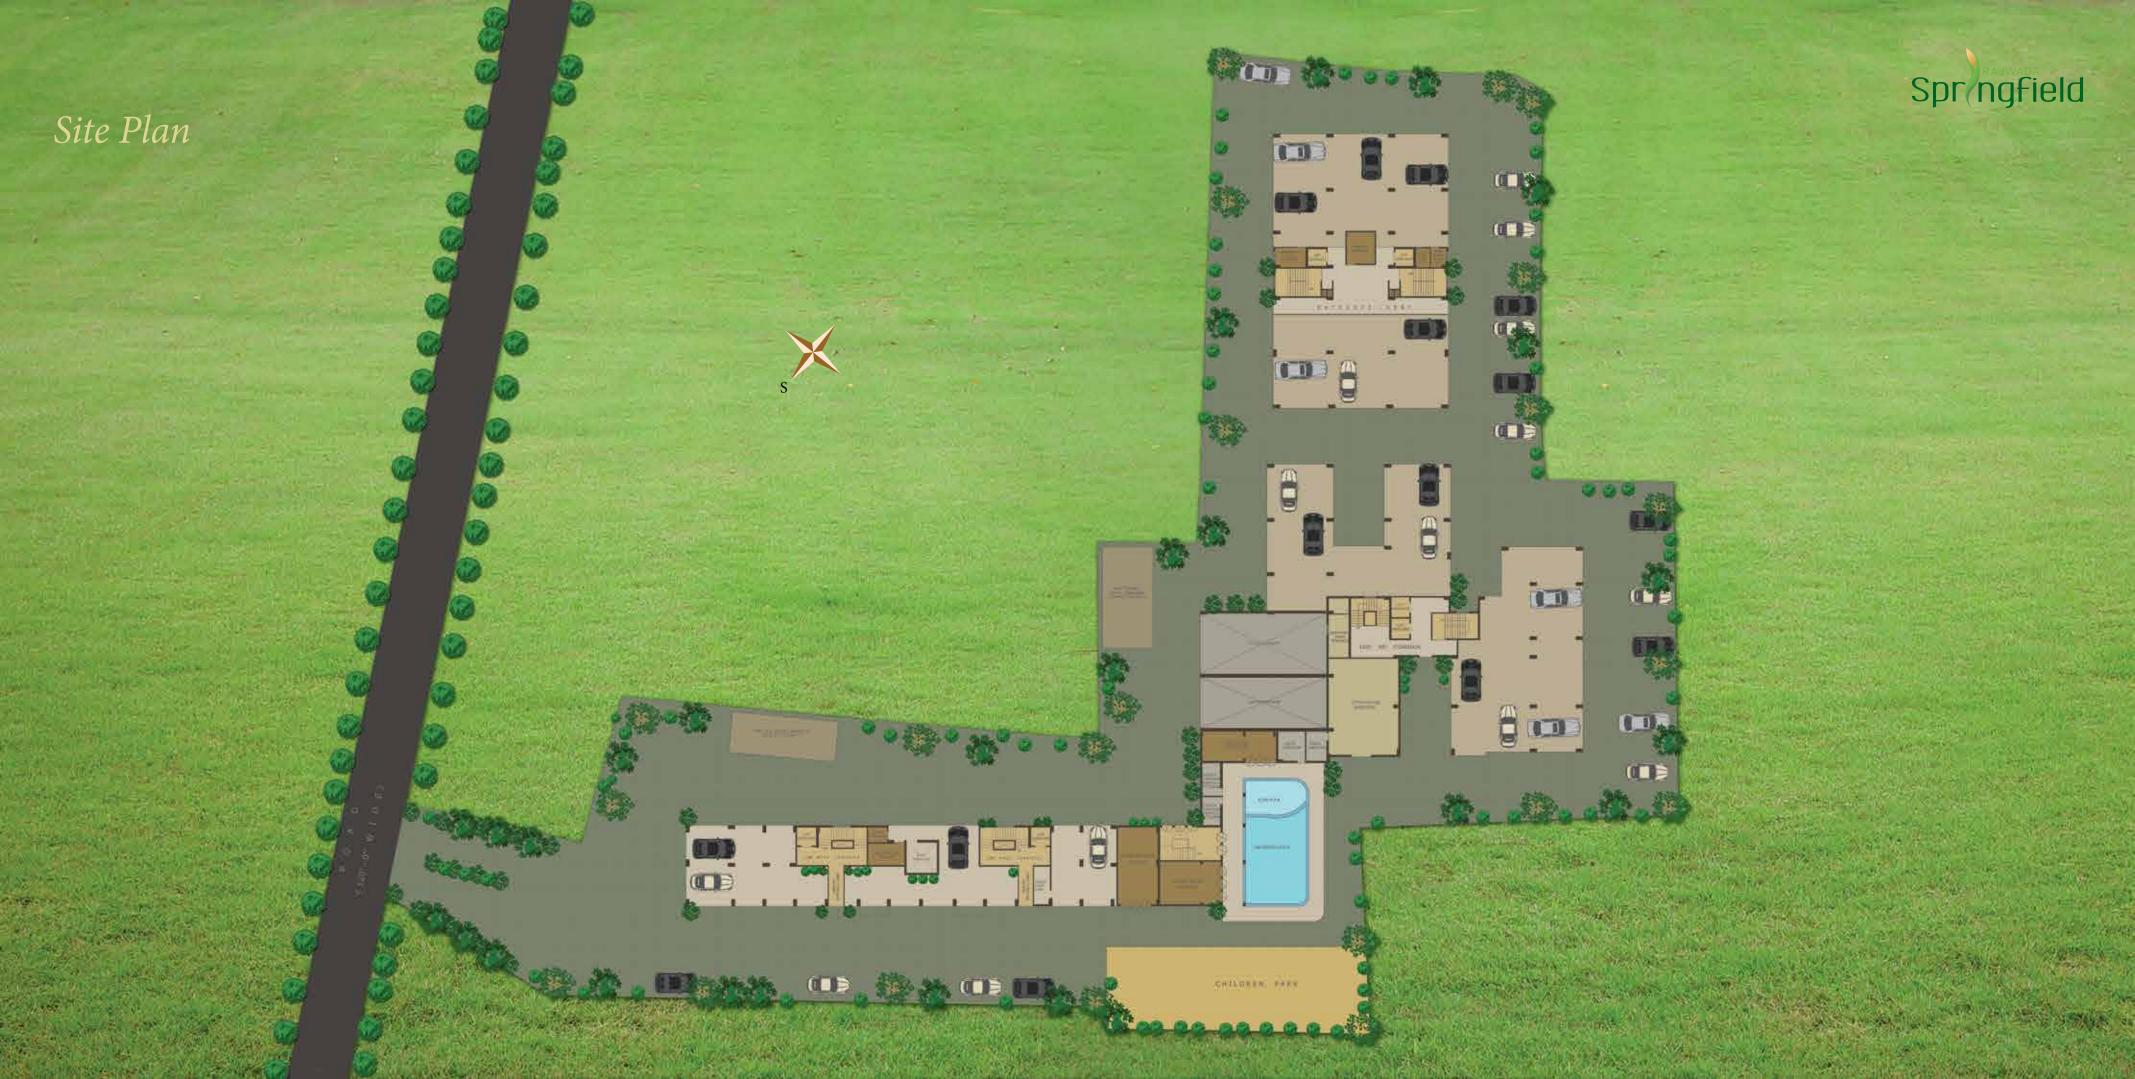

### A world of openness

At Springfield, the three individual blocks are interspersed with well manicured lawns and walkways. Due to the wide open spaces, there is an abundance of light and fresh air that streams into your home through the spacious balconies. Here, life is a perfect balance of cozy, comfortable indoors complemented by the fresh, green outdoors.

#### Key distance

- 400 mts. from Big Bazar, Narendrapur.
- 3 kms. from Kavi Nazrul & Sahid Khudiram Metro Station.

Royal Gardens

• 1 km. from BDM International School.

Sherwood Estate

Narendrapur

Mission Gate

Narendrapur Ramkrishna Mission

Kamal Gazi More

Garia More

Land area : 84 Kottah

No. of Flats : 169

No. of Blocks: 2 (B + G + 11)

1 (G + 12)

Flat size : 2 BHK: 1010 - 1060 sq.ft.

3 BHK: 1360 - 1590 sq.ft.