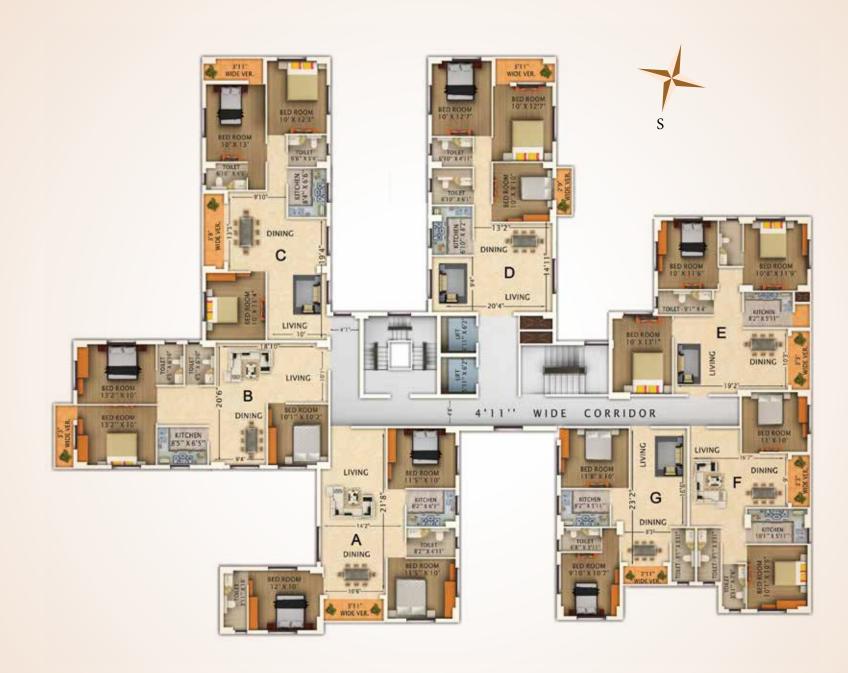

2nd, 4th, 6th, 8th, 10th Floor

| ВНК  | 3    | 3    | 3    | 3    | 3    | 2    | 2   |
|------|------|------|------|------|------|------|-----|
| Size | 1460 | 1450 | 1560 | 1495 | 1360 | 1035 | 101 |
| Flat | А    | В    | С    | D    | Е    | F    | G   |

### Floor Plan

#### BLOCK - B

3rd, 5th, 7th, 9th, 11th Floor

| ВНК  | 3    | 3    | 3    | 3    | 3    | 2    | 2    |
|------|------|------|------|------|------|------|------|
| Size | 1460 | 1450 | 1590 | 1495 | 1360 | 1035 | 1015 |
| Flat | Α    | В    | С    | D    | Ε    | F    | G    |
|      |      |      |      |      |      |      |      |