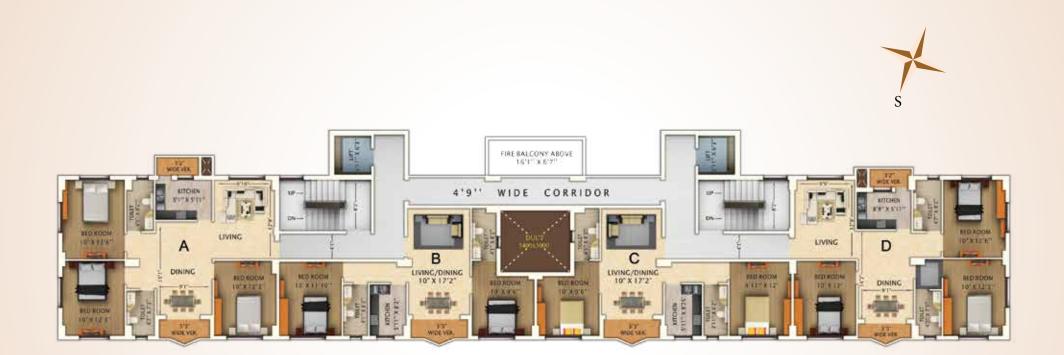

# Floor Plan

BLOCK - A

#### 2nd, 4th, 6th, 8th, 10th, 12th Floor

| В | НК  | 3    | 2    | 2    | 3    |
|---|-----|------|------|------|------|
| S | ize | 1505 | 1055 | 1010 | 1460 |
| F | lat | А    | В    | С    | D    |

### Floor Plan

BLOCK - A

3rd, 5th, 7th, 9th, 11th Floor

| ВНК  | 3    | 2    | 2    | 3   |
|------|------|------|------|-----|
| Size | 1510 | 1060 | 1015 | 146 |
| Flat | А    | В    | С    | D   |

BLOCK - B