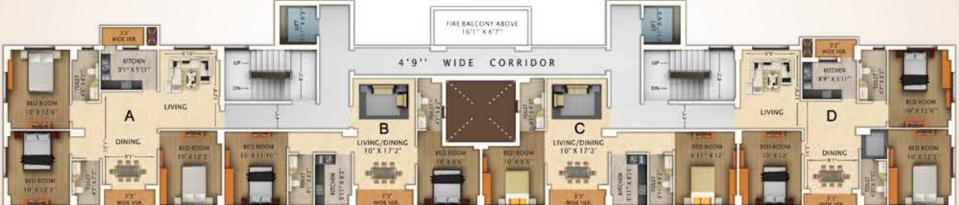

# Floor Plan

BLOCK - A

#### 2nd, 4th, 6th, 8th, 10th, 12th Floor

| В | НК  | 3    | 2    | 2    | 3    |
|---|-----|------|------|------|------|
| S | ize | 1505 | 1055 | 1010 | 1460 |
| F | lat | А    | В    | С    | D    |

### Floor Plan

BLOCK - A

3rd, 5th, 7th, 9th, 11th Floor

| ВНК  | 3    | 2    | 2    | 3   |
|------|------|------|------|-----|
| Size | 1510 | 1060 | 1015 | 146 |
| Flat | А    | В    | С    | D   |

BLOCK - B