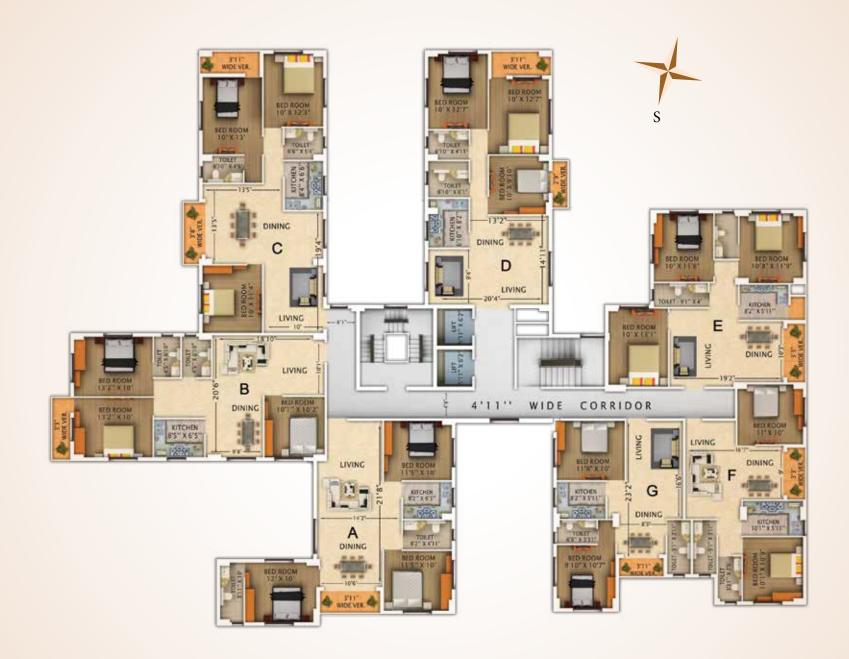

### BLOCK - C

#### Typical Floor

| ВНК  | 3    | 3    | 3    | 3   |
|------|------|------|------|-----|
| Size | 1510 | 1510 | 1575 | 156 |
| Flat | Α    | В    | С    | D   |