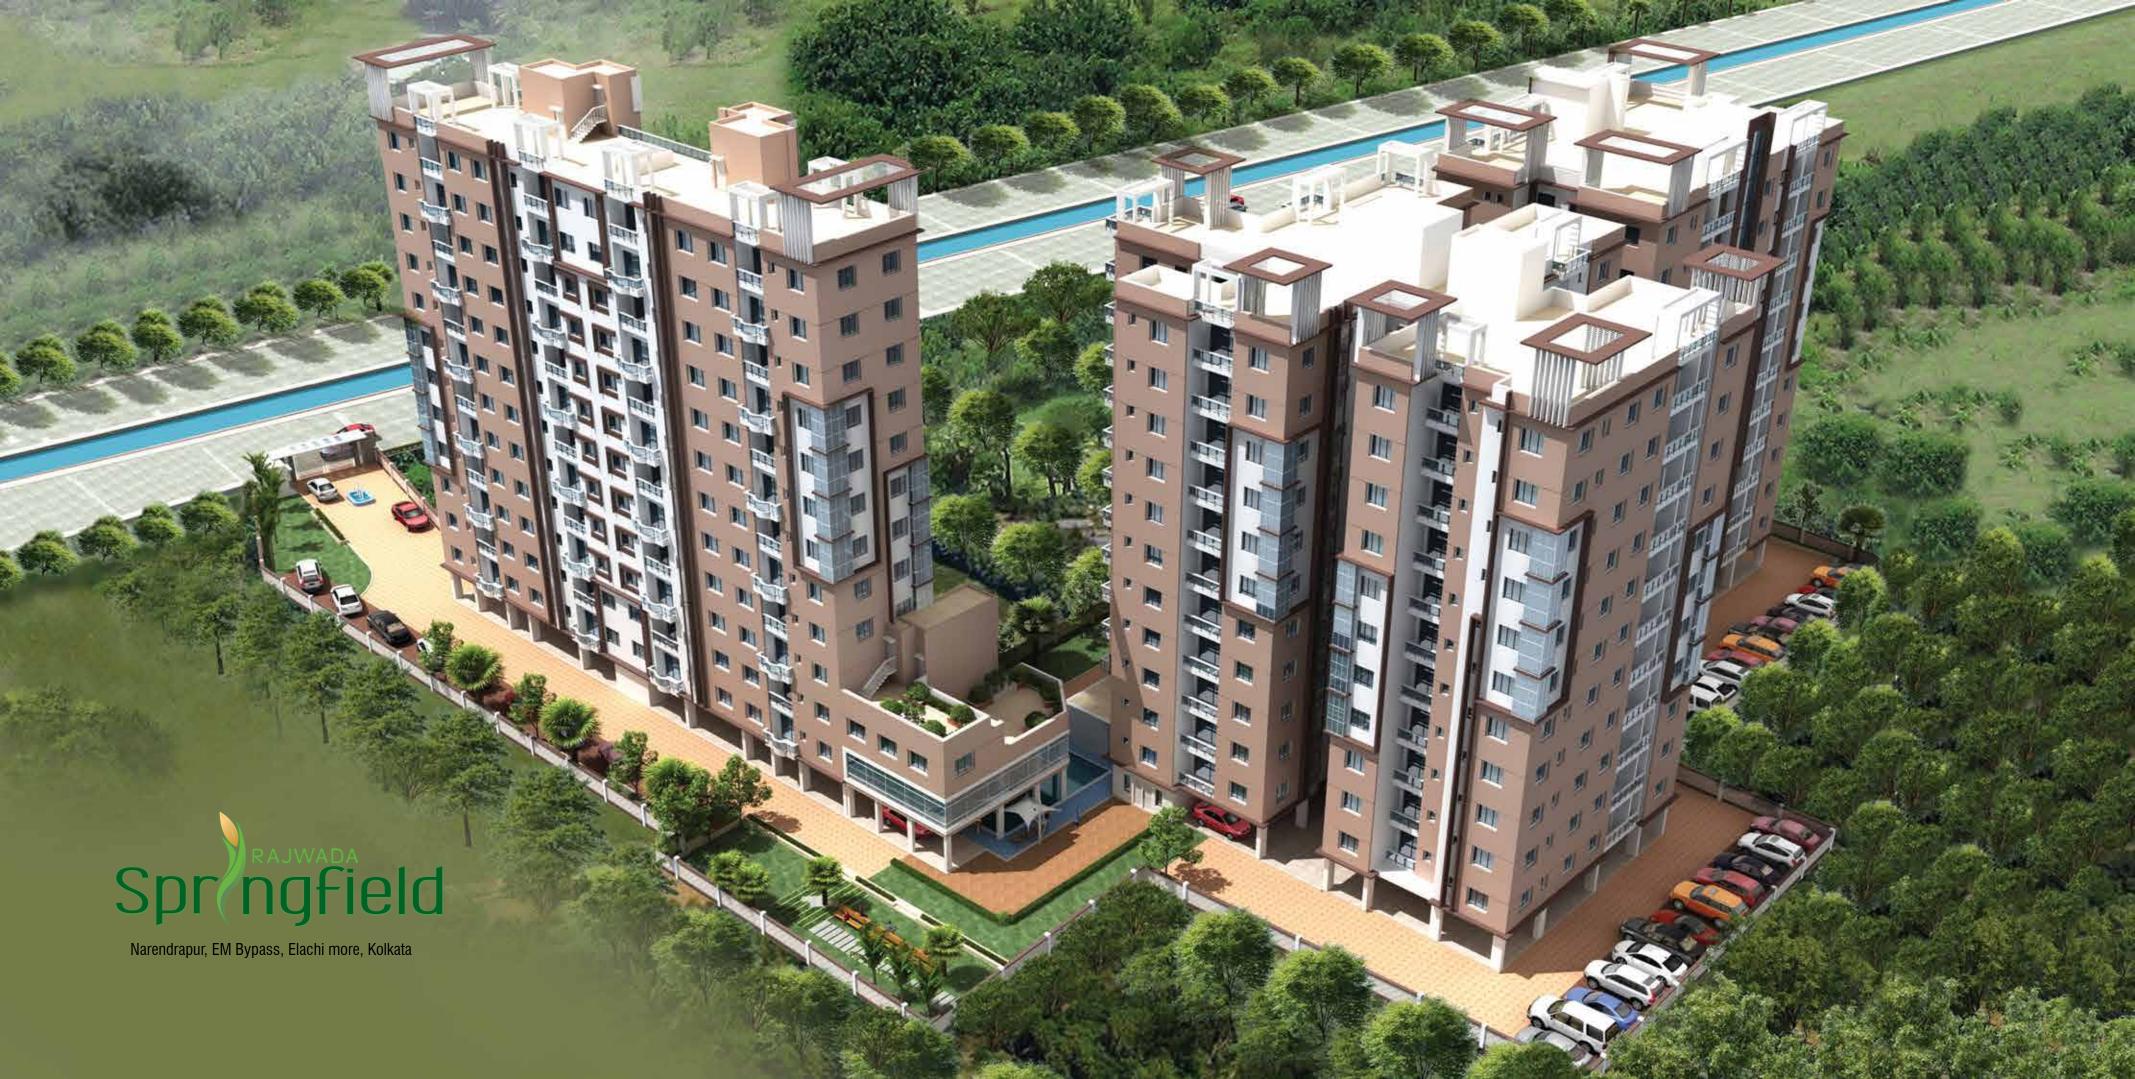

### A world of openness

At Springfield, the three individual blocks are interspersed with well manicured lawns and walkways. Due to the wide open spaces, there is an abundance of light and fresh air that streams into your home through the spacious balconies. Here, life is a perfect balance of cozy, comfortable indoors complemented by the fresh, green outdoors.

### Project Highlights

Rajwada Springfield is a combination of luxuries of fine living, conveniences of metropolis lifestyle, and a pollution free environment.

Springfield has 46 two bedroom apartments and 123 three bedroom apartments. In three tower, there are 169 apartments.

Land area : 84 Kottah

No. of Flats : 169

No. of Blocks: 2 (B + G + 11)

1 (G + 12)

Flat size : 2 BHK: 1010 - 1060 sq.ft.

3 BHK: 1360 - 1590 sq.ft.