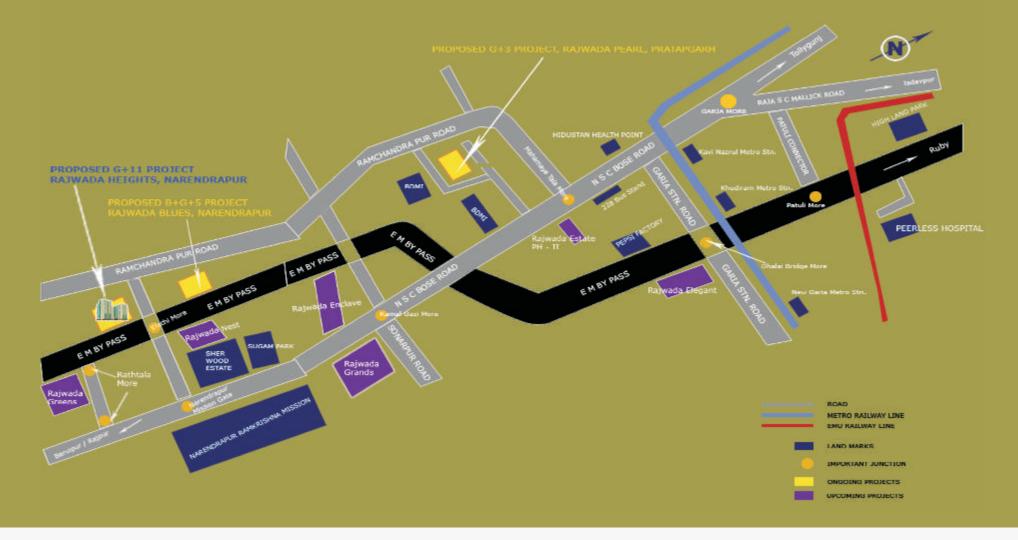

#### Rajwada Heights: A recluse amidst Greenery

et your day begin to the chirping of birds. Rajwada Heights offers you verdant green surroundings in spite of being within Kolkata metropolis. Being able to enjoy all the benefits of city life yet removed from its cacophony and confusion, Rajwada Heights is an ideal residence to hang up your boots and let your hair down after a tiring day. Located in the pristine greenery of Narendrapur opposite Chintamani Kar Bird Sanctuary, this premise is among the most sought after by 'home' buyers. In addition to being close to Ext. E.M. Bypass it is near Kamal Gazi crossing and Narendrapur Ramkrishna Mission.

#### Location:

- Located on Ext. E.M. Bypass, Narendrapur between Elachi More and Rathtala More at an approximate distance of 1 km from Kamal Gazi;
- Near Narendrapur Ramkrishna Mission;
- Opposite Chintamani Kar bird sanctuary;
- 3 km from Kavi Nazrul Metro station;
- 5 km from Hiland Park;
- 9 km from Ruby General Hospital