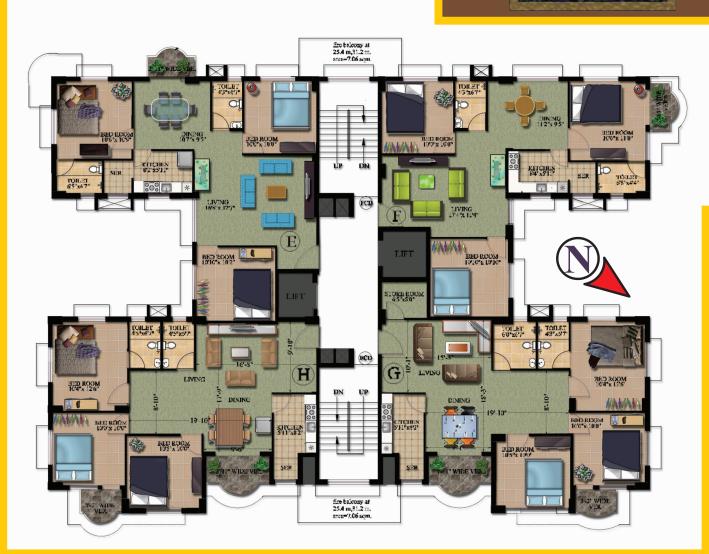

anctuary, this premise is among the most sought after by 'home' buyers. In addition to being close to Ext. E.M. Bypass it is near Kamal Gazi crossing and Narendrapur Ramkrishna Mission.

It is a fact that at Rajwada Heights you would own a 'home' and not a flat. You have a selection of 88 luxurious flats ranging from 1030 – 1515 square feet distributed in two towers of 'G+11' floors. We have taken care of catering to the smallest needs of a well planned apartment. Be it outdoor facilities like swimming pool or children's park or indoor amenities like intercom or power back up, Rajwada Heights has it all.

For a worthy investment for your 'home' Rajwada Heights in all probabilities is your best bet.

### Site layout:



### Floor plan:



# BLOCK - 'A'



### Floor plan:

## BLOCK - 'B'









#### **Building Specifications:**

• Structure

- Reinforced Concrete Construction (RCC)

Wall thickness

- 200 mm for exterior or outside walls, 75mm and 125 mm for interior or internal walls

• Wall finish

- Putty for interior, Weather coat paint and graceful elevation for exterior walls

Flooring

 Vitrified tiles for all floors inside flats, Marble and granite for staircase and lobby, Premium tiles in ground floor car parking area.

• Doors

- Main door of steel and steel frame. All other rooms and bathrooms would be fitted with flush doors;

• Windows

- UPVC or aluminium sliding windows with glass panes;

Kitchen

- Granite cooking platform; Stainless steel sink; Glazed tiles up to a height of 2 ft above cooking platform

Toilets

- Sanitary fittings of Cera or Parryware; CP b