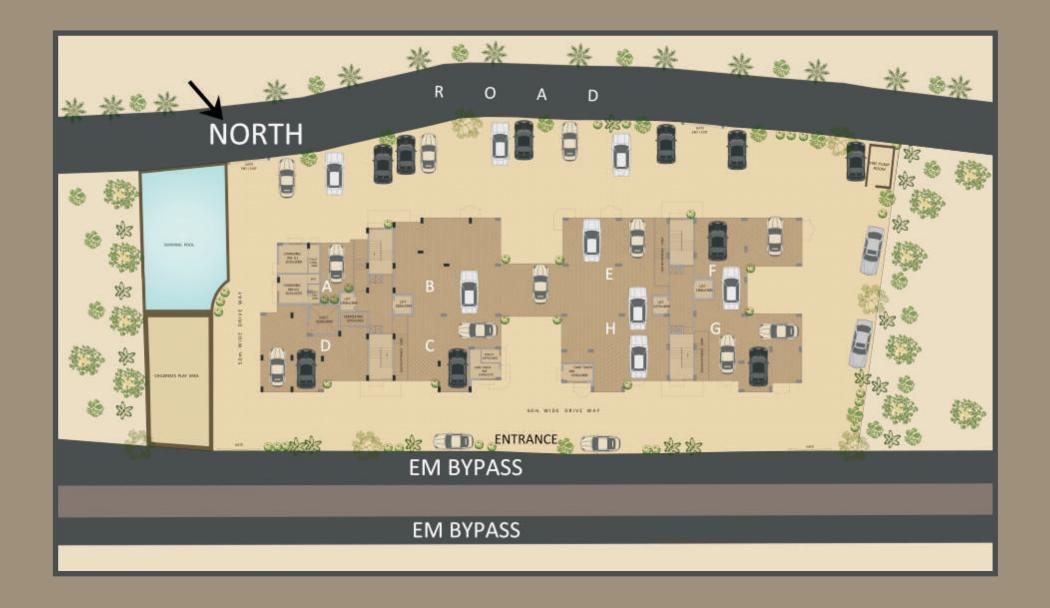

ed in the pristine greenery of Narendrapur opposite Chintamani Kar Bird Sanctuary, this premise is among the most sought after by 'home' buyers. In addition to being close to Ext. E.M. Bypass it is near Kamal Gazi crossing and Narendrapur Ramkrishna Mission.

It is a fact that at Rajwada Heights you would own a 'home' and not a flat. You have a selection of 88 luxurious flats ranging from 1030 – 1515 square feet distributed in two towers of 'G+11' floors. We have taken care of catering to the smallest needs of a well planned apartment. Be it outdoor facilities like swimming pool or children's park or indoor amenities like intercom or power back up, Rajwada Heights has it all.

For a worthy investment for your 'home' Rajwada Heights in all probabilities is your best bet.

### Site layout:



### Floor plan:



# BLOCK - 'A'



### Floor plan:

## BLOCK - 'B'









#### **Building Specifications:**

• Structure

- Reinforced Concrete Construction (RCC)

Wall thickness

- 200 mm for exterior or outside walls, 75mm and 125 mm for interior or internal walls

• Wall finish

- Putty for interior, Weather coat paint and graceful elevation for exterior walls

Flooring

 Vitrified tiles for all floors inside flats, Marble and granite for staircase and lobby, Premium tiles in ground floor car parking area.

• Doors

- Main door of steel and steel frame. All other rooms and bathrooms would be fitted with flush doors;

• Windows

- UPVC or aluminium sliding windows with glass panes;

Kitchen

- Granite cooking platform; Stainless steel sink; Glazed tiles up to a height of 2 ft above