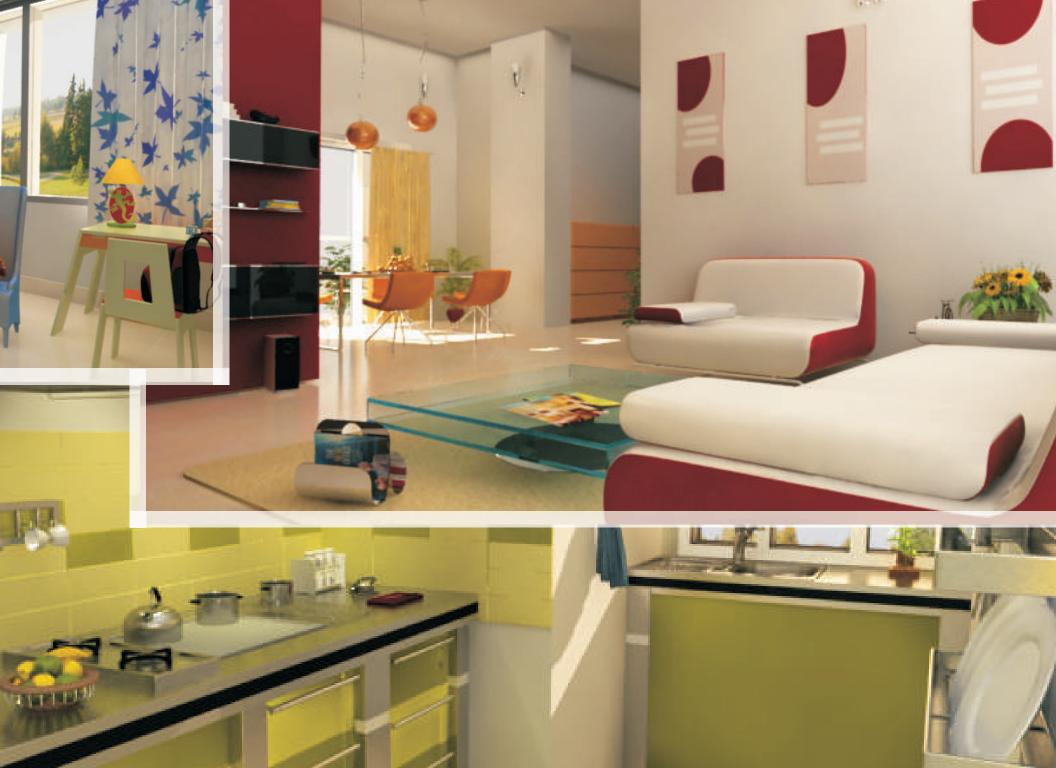

It is a fact that at Rajwada Heights you would own a 'home' and not a flat. You have a selection of 88 luxurious flats ranging from 1030 – 1515 square feet distributed in two towers of 'G+11' floors. We have taken care of catering to the smallest needs of a well planned apartment. Be it outdoor facilities like swimming pool or children's park or indoor amenities like intercom or power back up, Rajwada Heights has it all.

#### Rajwada Heights: Amenities

- Swimming pool
- Children's park
- Games room
- Gymnasium
- Community Hall
- Intercom connectivity
- CCTV
- Power backup facility in common area and 400 watts for individual flats