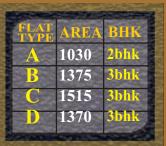

It is a fact that at Rajwada Heights you would own a 'home' and not a flat. You have a selection of 88 luxurious flats ranging from 1030 – 1515 square feet distributed in two towers of 'G+11' floors. We have taken care of catering to the smallest needs of a well planned apartment. Be it outdoor facilities like swimming pool or children's park or indoor amenities like intercom or power back up, Rajwada Heights has it all.