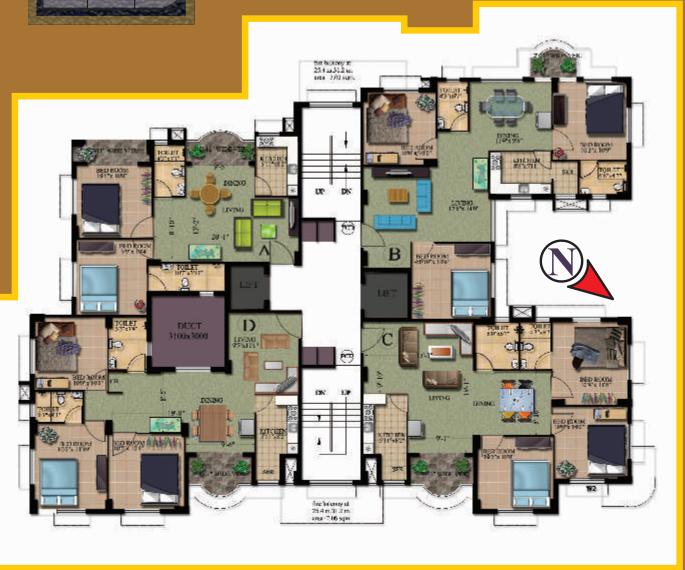

drapur opposite Chintamani Kar Bird Sanctuary, this premise is among the most sought after by 'home' buyers. In addition to being close to Ext. E.M. Bypass it is near Kamal Gazi crossing and Narendrapur Ramkrishna Mission.

It is a fact that at Rajwada Heights you would own a 'home' and not a flat. You have a selection of 88 luxurious flats ranging from 1030 – 1515 square feet distributed in two towers of 'G+11' floors. We have taken care of catering to the smallest needs of a well planned apartment. Be it outdoor facilities like swimming pool or children's park or indoor amenities like intercom or power back up, Rajwada Heights has it all.

For a worthy investment for your 'home' Rajwada Heights in all probabilities is your best bet.

### Site layout:



### Floor plan:



# BLOCK - 'A'



### Floor plan:

## BLOCK - 'B'









#### **Building Specifications:**

• Structure

- Reinforced Concrete Construction (RCC)

Wall thickness

- 200 mm for exterior or outside walls, 75mm and 125 mm for interior or internal walls

• Wall finish

- Putty for interior, Weather coat paint and graceful elevation for exterior walls

Flooring

 Vitrified tiles for all floors inside flats, Marble and granite for staircase and lobby, Premium tiles in ground floor car parking area.

• Doors

- Main door of steel and steel frame. All other rooms and bathrooms would be fitted with flush doors;

• Windows

- UPVC or aluminium sliding windows with glass panes;

Kitchen

- Granite cooking platform; Stainless steel sink; Glazed tiles up to a height of 2 ft above cooking platform

Toilets

- Sanitar