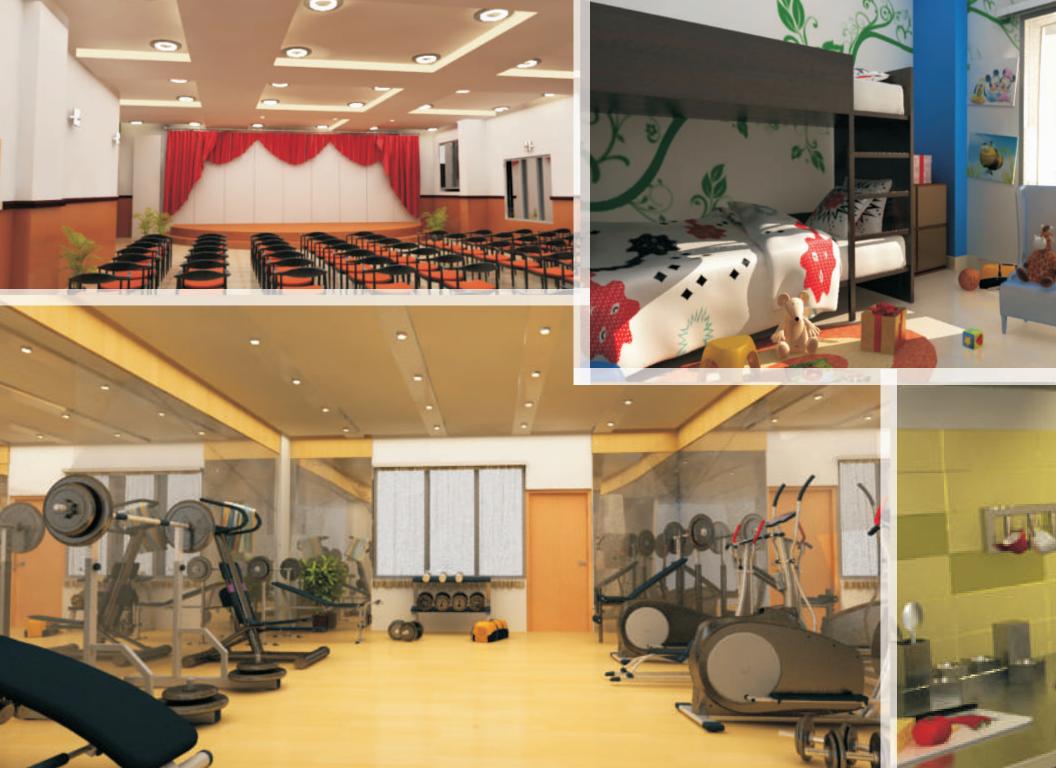

#### Rajwada Heights: Amenities

- Swimming pool
- Children's park
- Games room
- Gymnasium
- Community Hall
- Intercom connectivity
- CCTV
- Power backup facility in common area and 400 watts for individual flats