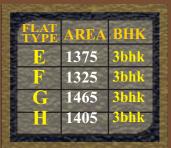

It is a fact that at Rajwada Heights you would own a 'home' and not a flat. You have a selection of 88 luxurious flats ranging from 1030 – 1515 square feet distributed in two towers of 'G+11' floors. We have taken care of catering to the smallest needs of a well planned apartment. Be it outdoor facilities like swimming pool or children's park or indoor amenities like intercom or power back up, Rajwada Heights has it all.