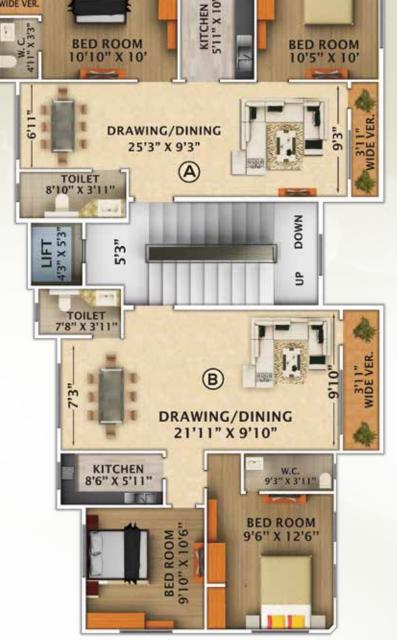

## at Mahamayatala, close to E.M. bypass

In spite of offering a lush setting, Rajwada Estate is not cut off from the main city. Being very close to E.M. Bypass, you can enjoy all the privileges of city life easily. What sets Rajwada Estate apart from other apartments is its homely atmosphere. You would never feel you are living in an apartment but in your own sweet paradise. Armed with 106 luxurious apartments that range from 955 to 1675 square feet. It boasts of several attractions like swimming pool, children's park, community hall, games room, AC Gym and indoor amenities such as power back up, intercom and much more.