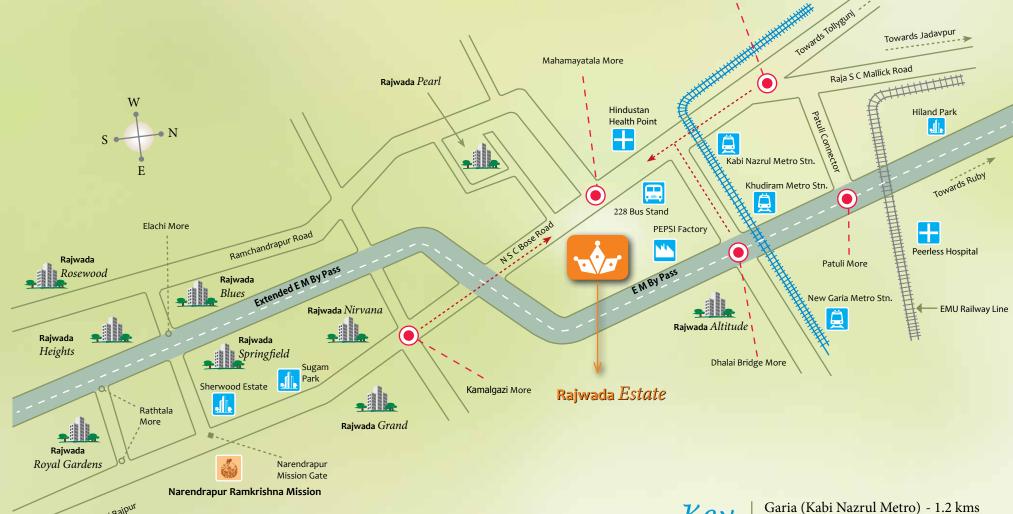

### Location map

Key distances

Bypass - 500 mts (Sherwood) Big Bazzar - 1.5 kms Hiland Park - 3.7 kms

There are 3 directions to connect to bypass