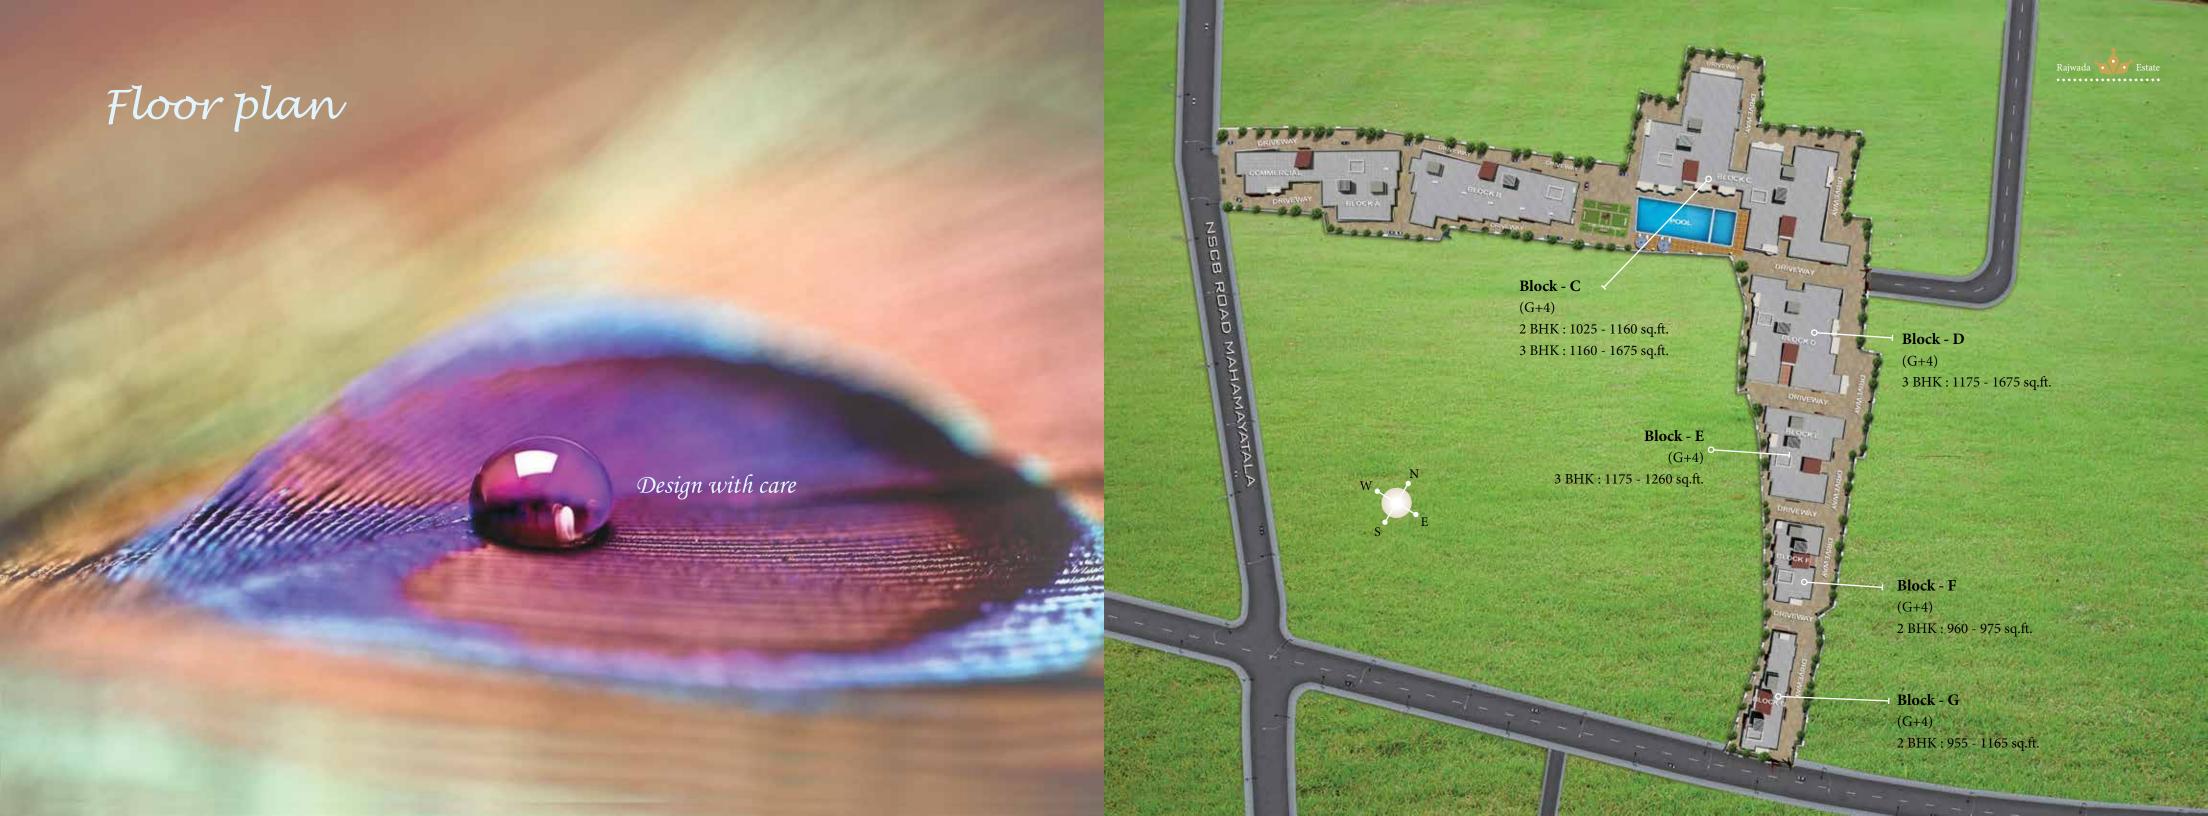

## at Mahamayatala, close to E.M. bypass

In spite of offering a lush setting, Rajwada Estate is not cut off from the main city. Being very close to E.M. Bypass, you can enjoy all the privileges of city life easily. What sets Rajwada Estate apart from other apartments is its homely atmosphere. You would never feel you are living in an apartment but in your own sweet paradise. Armed with 106 luxurious apartments that range from 955 to 1675 square feet. It boasts of several attractions like swimming pool, children's park, community hall, games room, AC Gym and indoor amenities such as power back up, intercom and much more.

BED ROOM 10'10" X 10'10" Block - D

| Flat | A    | В    | С    | $\mathcal{L}$ |  |
|------|------|------|------|---------------|--|
| Size | 1335 | 1425 | 1365 | 1675          |  |
| ВНК  | 3    | 3    | 3    | 3             |  |

BED ROOM 12'2" X 12'10"

Block - E

| A    | В    | С         |  |
|------|------|-----------|--|
| 1188 | 1260 | 1175      |  |
| 3    | 3    | 3         |  |
|      | 1188 | 1188 1260 |  |

975

Flat SBU

ВНК

# Block-G

| Flat | A   | В    |
|------|-----|------|
| SBU  | 955 | 1165 |
| BHK  | 2   | 2    |

Floor plan - 3 D View

3BHK Block B - Flat No. D

2BHK Block A - Flat No. A