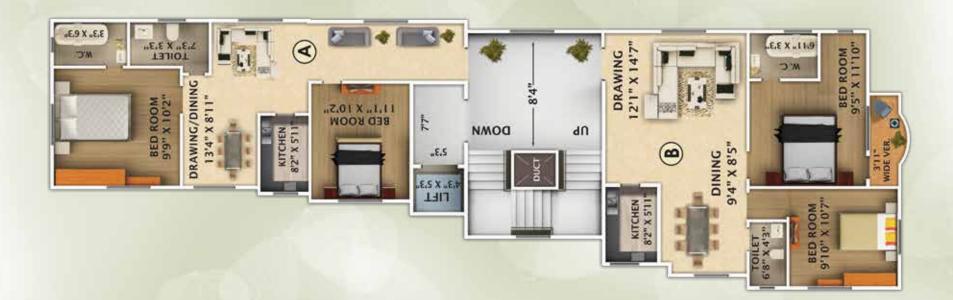

BED ROOM 10'10" X 10'10" Block - D

| Flat | A    | В    | С    | $\mathcal{L}$ |  |
|------|------|------|------|---------------|--|
| Size | 1335 | 1425 | 1365 | 1675          |  |
| ВНК  | 3    | 3    | 3    | 3             |  |

BED ROOM 12'2" X 12'10"

Block - E

| A    | В    | С         |  |
|------|------|-----------|--|
| 1188 | 1260 | 1175      |  |
| 3    | 3    | 3         |  |
|      | 1188 | 1188 1260 |  |

975

Flat SBU

ВНК

# Block-G

| Flat | A   | В    |
|------|-----|------|
| SBU  | 955 | 1165 |
| BHK  | 2   | 2    |

Floor plan - 3 D View

3BHK Block B - Flat No. D

2BHK Block A - Flat No. A