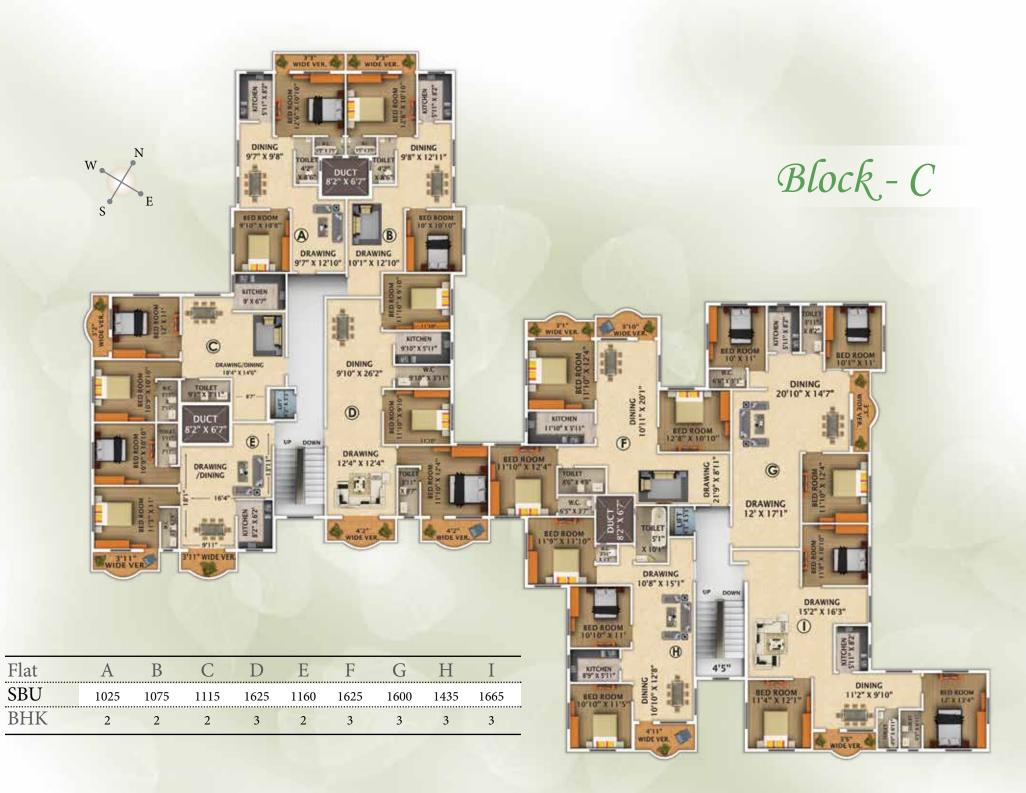

## at Mahamayatala, close to E.M. bypass

In spite of offering a lush setting, Rajwada Estate is not cut off from the main city. Being very close to E.M. Bypass, you can enjoy all the privileges of city life easily. What sets Rajwada Estate apart from other apartments is its homely atmosphere. You would never feel you are living in an apartment but in your own sweet paradise. Armed with 106 luxurious apartments that range from 955 to 1675 square feet. It boasts of several attractions like swimming pool, children's park, community hall, games room, AC Gym and indoor amenities such as power back up, intercom and much more.