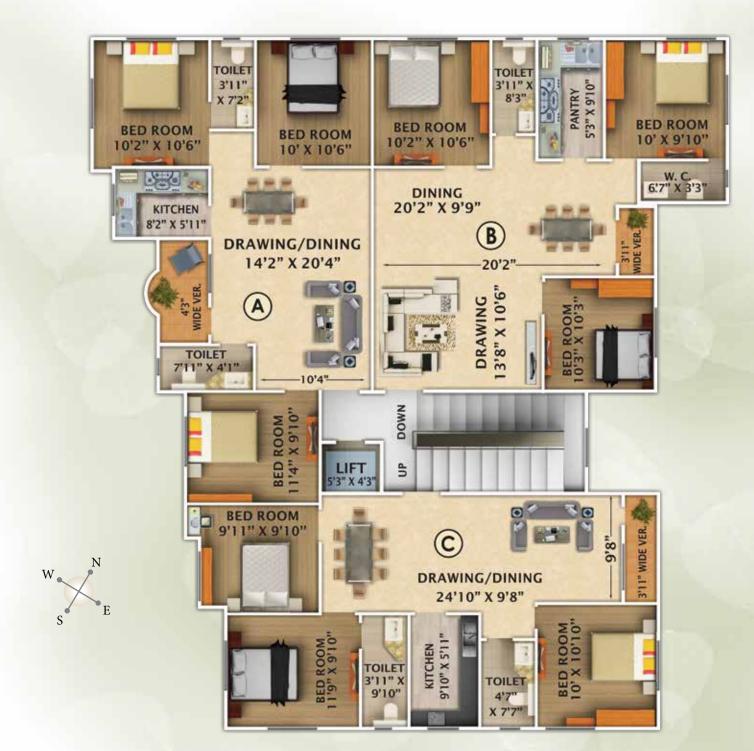

## at Mahamayatala, close to E.M. bypass

In spite of offering a lush setting, Rajwada Estate is not cut off from the main city. Being very close to E.M. Bypass, you can enjoy all the privileges of city life easily. What sets Rajwada Estate apart from other apartments is its homely atmosphere. You would never feel you are living in an apartment but in your own sweet paradise. Armed with 106 luxurious apartments that range from 955 to 1675 square feet. It boasts of several attractions like swimming pool, children's park, community hall, games room, AC Gym and indoor amenities such as power back up, intercom and much more.