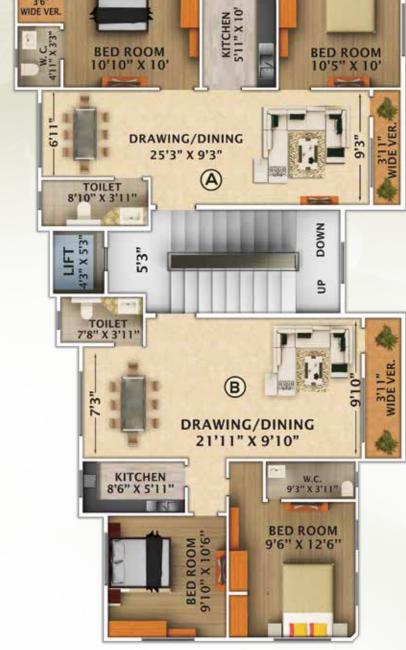

## at Mahamayatala, close to E.M. bypass

In spite of offering a lush setting, Rajwada Estate is not cut off from the main city. Being very close to E.M. Bypass, you can enjoy all the privileges of city life easily. What sets Rajwada Estate apart from other apartments is its homely atmosphere. You would never feel you are living in an apartment but in your own sweet paradise. Armed with 106 luxurious apartments that range from 955 to 1675 square feet. It boasts of several attractions like swimming pool, children's park, community hall, games room, AC Gym and indoor amenities such as power back up, intercom and much more.