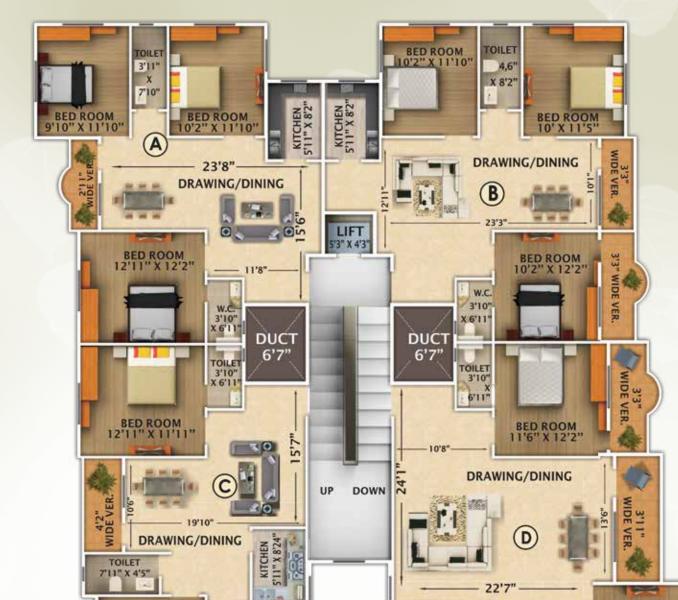

# Block-G

| Flat | A   | В    |
|------|-----|------|
| SBU  | 955 | 1165 |
| BHK  | 2   | 2    |

Floor plan - 3 D View

3BHK Block B - Flat No. D

2BHK Block A - Flat No. A