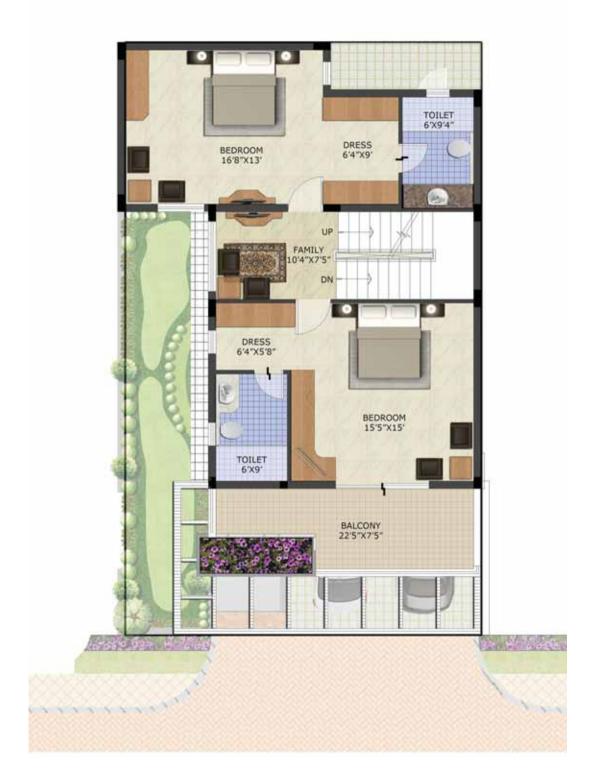

# TYPICAL UNIT PLAN

## TYPE: A 4 Bedrooms, 4 Toilets Staff Room

#### GROUND FLOOR

Before you choose your Villa, kindly insist for the detailed area statement for the unit you have chosen.

There is a common wall between two adjacent villas.