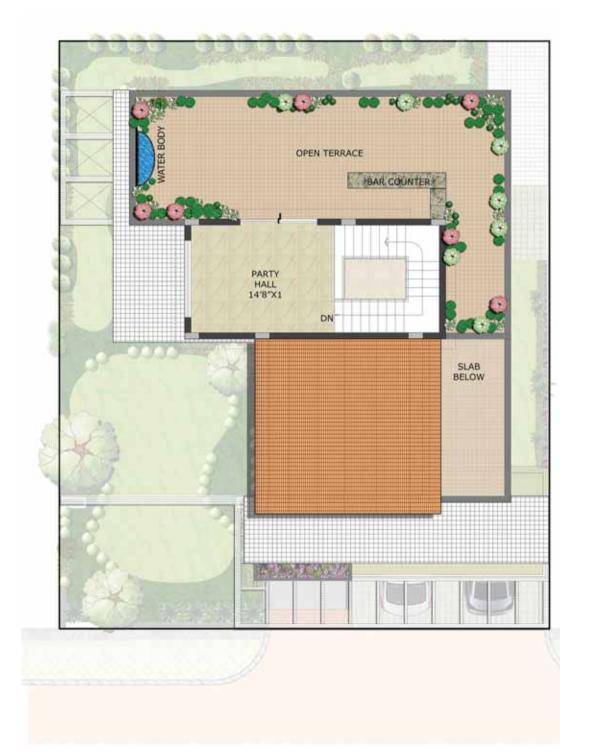

#### **AMENITIES**

- Tennis court
- Cricket practice nets
- Basket ball post
- Multipurpose court
- Swimming pool
- Outdoor Children's play area
- Well lit Common landscape gardens
- Yoga and Meditation Lawns
- Jogging track

#### **CLUBHOUSE**

- Pool Table Room
- Table Tennis Room
- Gymnasium
- Tinkering studio
- Multipurpose hall
- Cards room
- Crèche
- Reception lounge
- Jamming room

# TYPICAL UNIT PLAN

## TYPE: A 4 Bedrooms, 4 Toilets Staff Room





#### GROUND FLOOR



Before you choose your Villa, kindly insist for the detailed area statement for the unit you have chosen.



There is a common wall between two adjacent villas.

# TYPICAL UNIT PLAN

## TYPE: B 3 Bedrooms + 3 Toilets Staff Room





#### GROUND FLOOR



Before you choose your Villa, kindly insist for the detailed area statement for the unit you have chosen.



There is a common wall between two adjacent v

# TYPICAL UNIT PLAN

## TYPE: C 3 Bedrooms, 3 Toilets, Staff Room





#### GROUND FLOOR



Before you choose your Villa, kindly insist for the detailed area statement for the unit you have chosen.

FIRST SECOND FLOOR





There is a common wall between two adjacent villas.

#### GROUND FLOOR

# TYPICAL UNIT PLAN

## TYPE: D 3 Bedrooms + 3 Toilets Staff Room







Before you choose your Villa, kindly insist for the detailed area statement for the unit you have chosen.

SECOND FIRST FLOOR FLO