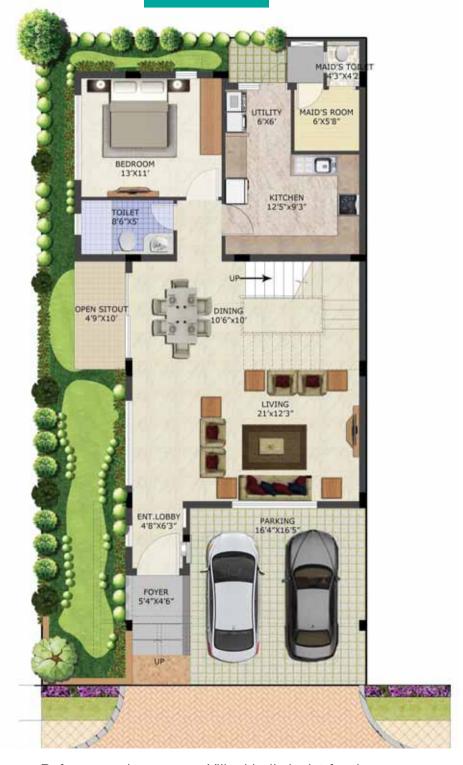

# TYPICAL UNIT PLAN

## TYPE: A 4 Bedrooms, 4 Toilets Staff Room

#### GROUND FLOOR

Before you choose your Villa, kindly insist for the detailed area statement for the unit you have chosen.

There is a common wall between two adjacent villas.