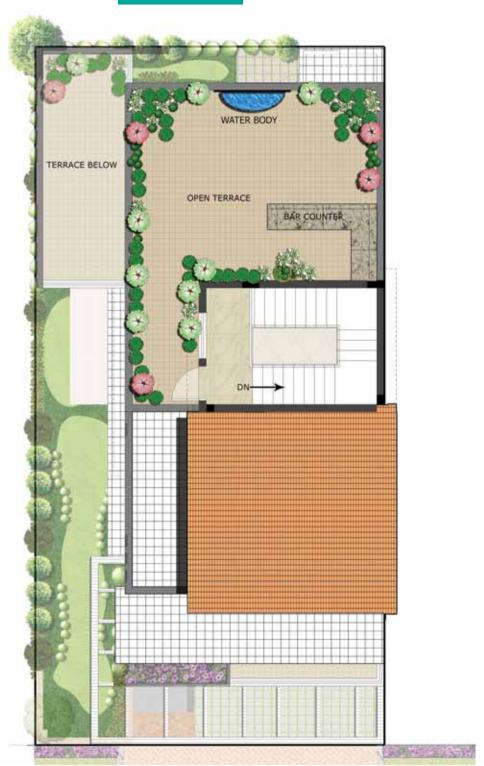

# TYPICAL UNIT PLAN

## TYPE: D 3 Bedrooms + 3 Toilets Staff Room

Before you choose your Villa, kindly insist for the detailed area statement for the unit you have chosen.

SECOND FIRST FLOOR FLOOR

P