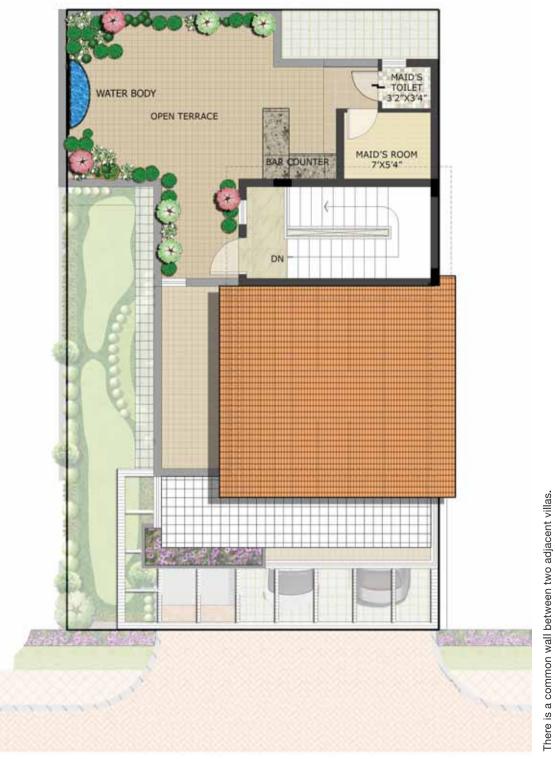

# TYPICAL UNIT PLAN

## TYPE: A 4 Bedrooms, 4 Toilets Staff Room

#### GROUND FLOOR

Before you choose your Villa, kindly insist for the detailed area statement for the unit you have chosen.

There is a common wall between two adjacent villas.