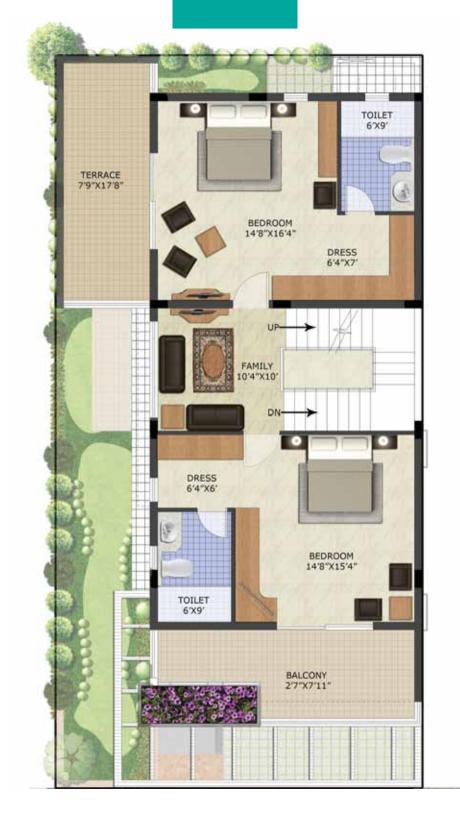

# TYPICAL UNIT PLAN

## TYPE: D 3 Bedrooms + 3 Toilets Staff Room

Before you choose your Villa, kindly insist for the detailed area statement for the unit you have chosen.

SECOND FIRST FLOOR FLOOR

P