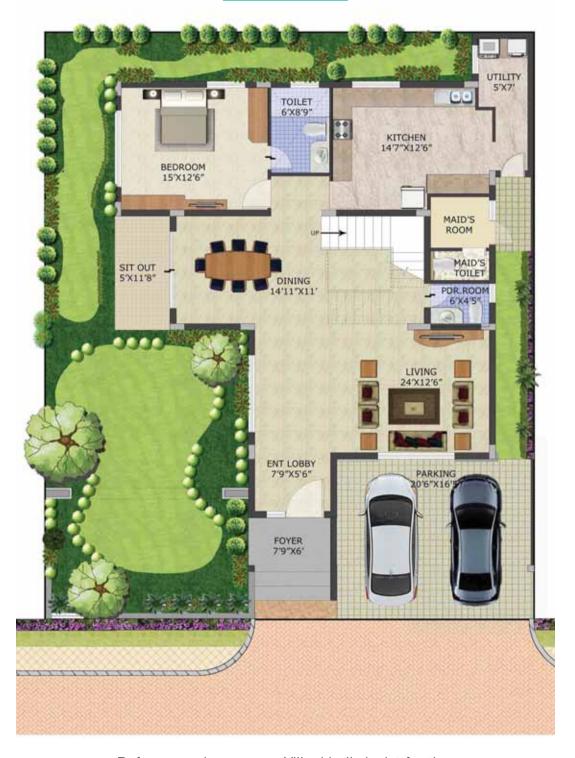

# TYPICAL UNIT PLAN

## TYPE: A 4 Bedrooms, 4 Toilets Staff Room

#### GROUND FLOOR

Before you choose your Villa, kindly insist for the detailed area statement for the unit you have chosen.

There is a common wall between two adjacent villas.