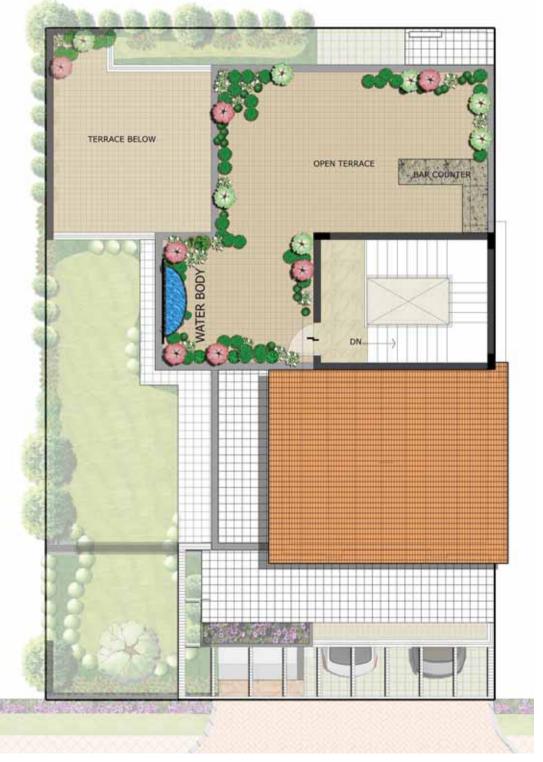

# TYPICAL UNIT PLAN

## TYPE: A 4 Bedrooms, 4 Toilets Staff Room

#### GROUND FLOOR

Before you choose your Villa, kindly insist for the detailed area statement for the unit you have chosen.

There is a common wall between two adjacent villas.