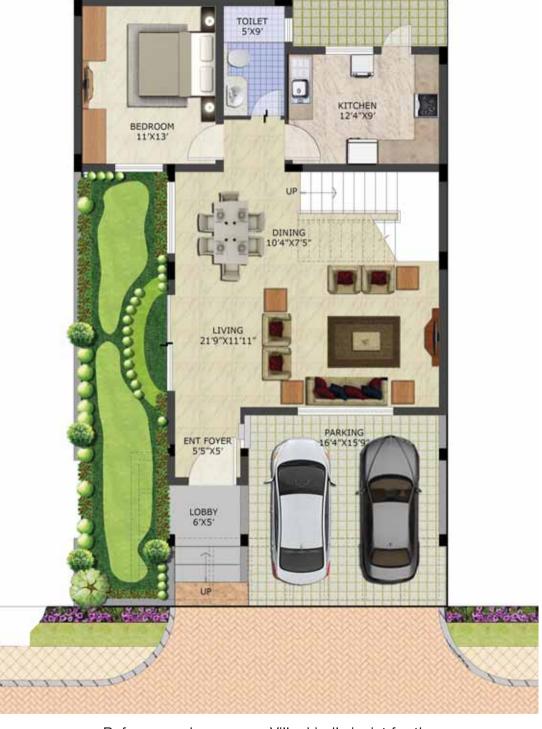

# TYPICAL UNIT PLAN

## TYPE: A 4 Bedrooms, 4 Toilets Staff Room

#### GROUND FLOOR

Before you choose your Villa, kindly insist for the detailed area statement for the unit you have chosen.

There is a common wall between two adjacent villas.