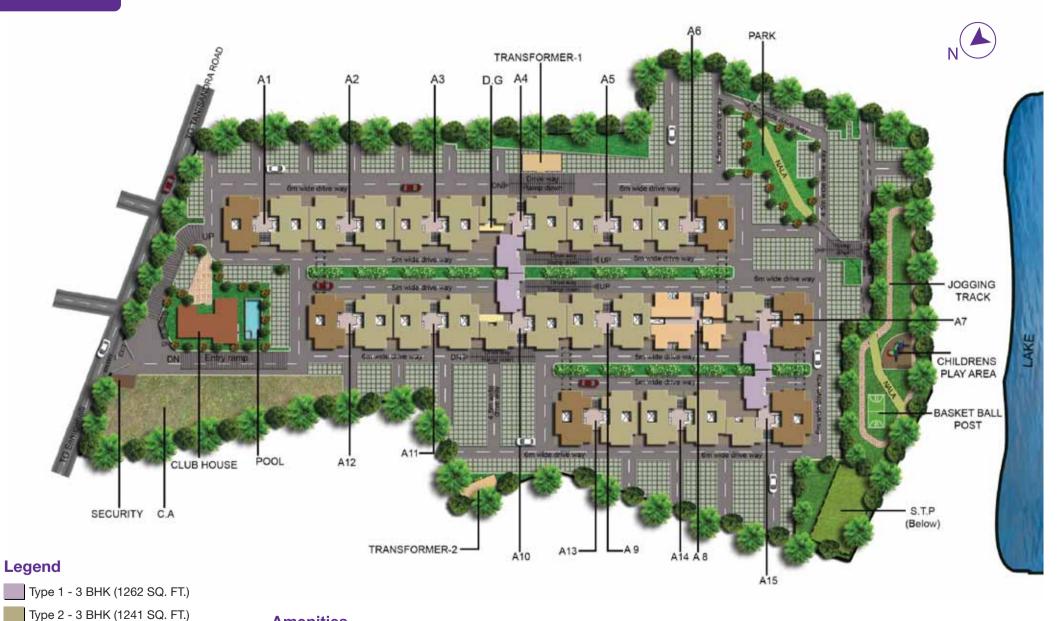

Master Plan

Type 3 - 1 BHK (662 SQ. FT.)

CLUBHOUSE - G + 1 Floor

Type 2 Corner Block

### Amenities

Club House | Swimming Pool | Landscape Gardens | Children's Play Area | basket Ball Post | Jogging Track Well Equipped Gym | Table Tennis/Billiards | Card Room | Party Hall | Convenience Store