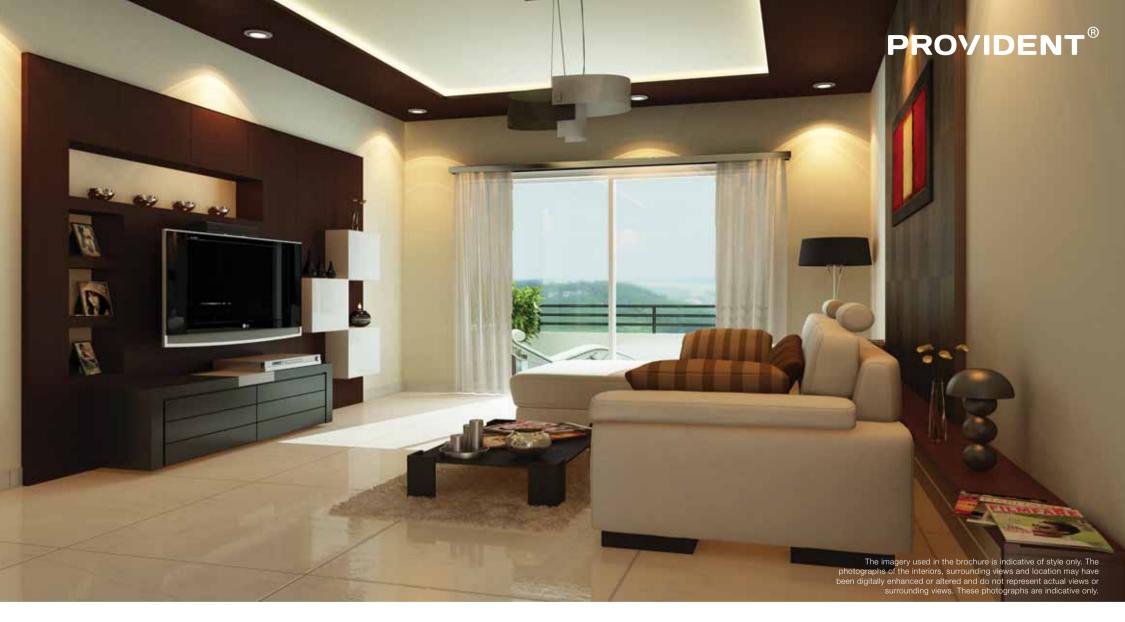

#### Living and Dining Room

Vitrified tiles flooring in living and dining room, Main door is of Hard wood / Sal wood frame with panelled door shutter / flush shutter / HDF door shutter with good quality hinges, tower bolt, lock, security eye, door stopper and bush on main door. This hardware is of MS powder coated or aluminium material. Two light points, one fan point and one 5 amp point in each area, Door bell point is provided in living / dining area. Each apartment will have one telephone outlet and one outlet for TV in the living/dining area. UPVC / Powder coated two tracks aluminium, glazed hinged / sliding windows shall be provided.