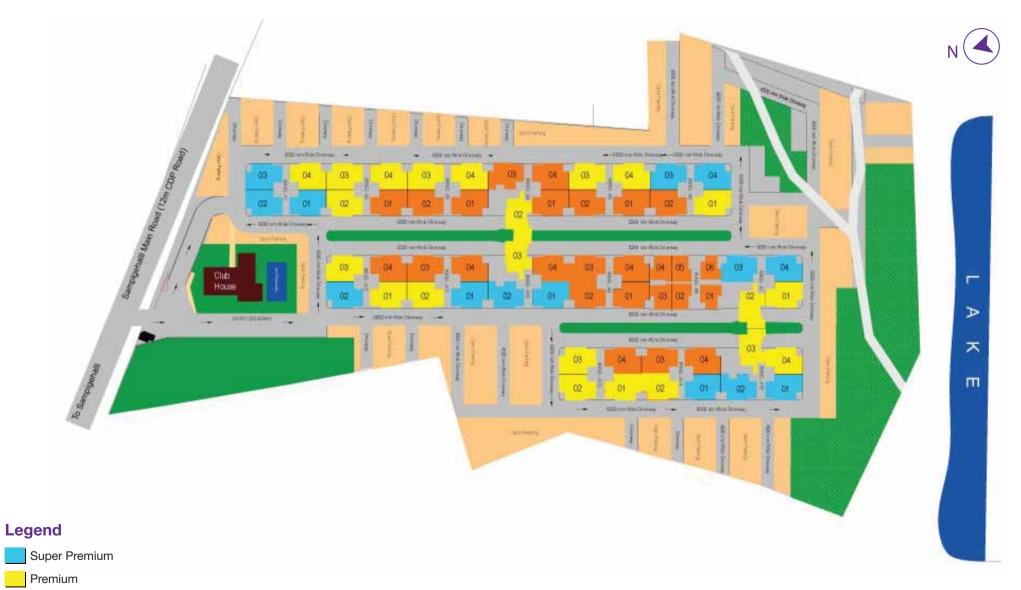

Master Plan

Type 3 - 1 BHK (662 SQ. FT.)

CLUBHOUSE - G + 1 Floor

Type 2 Corner Block