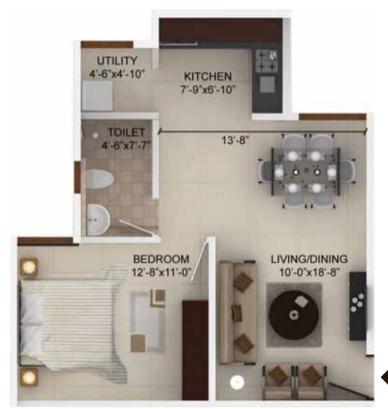

Master Plan

Type 3 - 1 BHK (662 SQ. FT.)

CLUBHOUSE - G + 1 Floor

Type 2 Corner Block

**Unit Plan** 