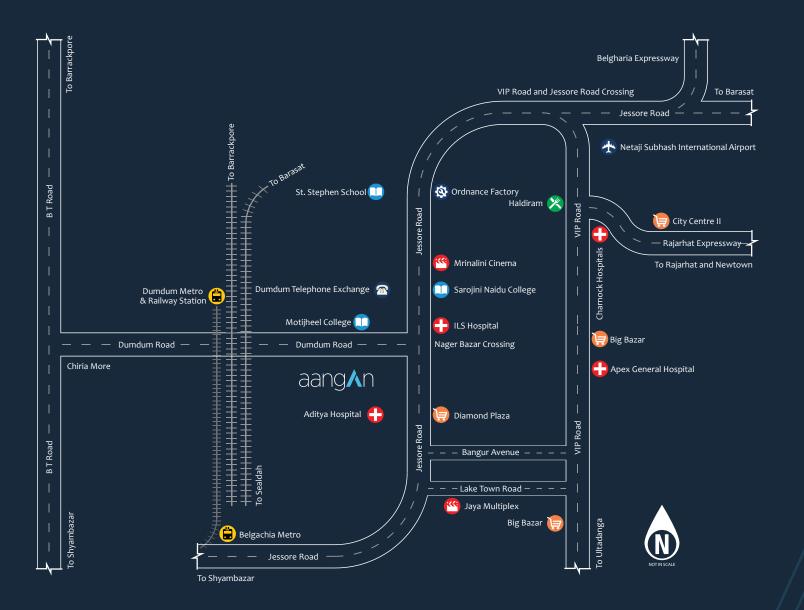

## Connectivity

## Nearby, you will find

Dumdum Metro & Railway station ~ 2 km St Stephen School ~ 1.5 km Sarojini Naidu College for Women ~ 1 km Airport ~ 3 km Aditya Academy ~ 1 km Banks and ATM ~ 100 m ILS Hospital ~ 500 m PVR Diamond Plaza ~ 1 km Markets ~ 100 m