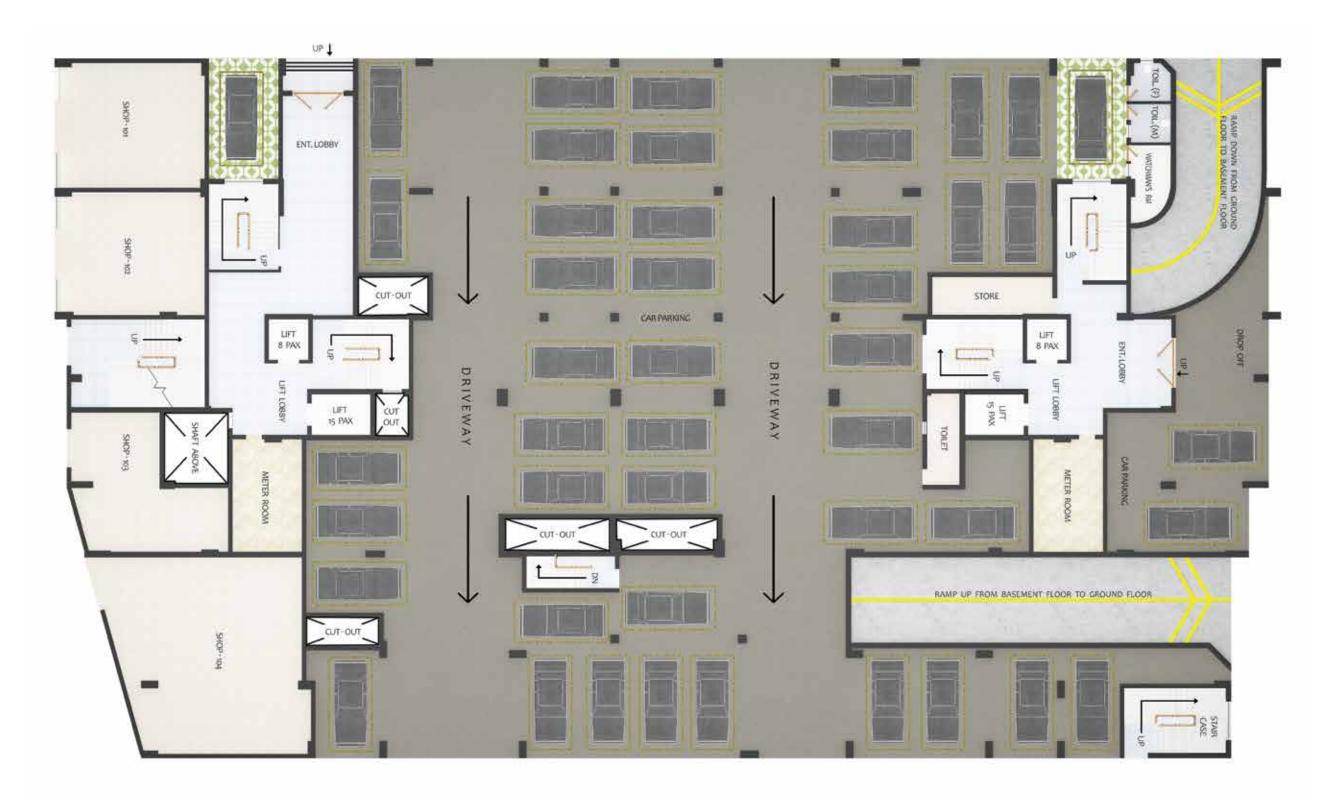

sq ft) 7

## HIRA<sup>\*</sup> speak

NOT IN SCALE

SHOWROOM

Carpet Area means the net usable floor area of an apartment, excluding the area covered by the external walls, areas under services shafts, exclusive balcony or verandah area and exclusive open terrace area, but includes the area covered by the internal partition walls of the apartment For the purpose of this clause, the expression "exclusive balcony or verandah area" means the area of the balcony or verandah, as the case may be, which is appurtenant to the net usable floor area of an apartment, meant for the exclusive use of the allottee; and "exclusive open terrace area" means the area of open terrace which is appurtenant to the net usable floor area of an apartment, meant for the allottee.



\_\_\_\_\_

# Basement Plan

|





| \_\_\_\_\_\_

Ground Floor

|\_\_\_

|





# Floor 1 (Block 1 & 2)

|\_\_\_

| Flat Type | Unit Type | Built-up Area | Carpet Area<br>(HIRA) <sup>*</sup> | Balcony Area<br>(Carpet) | Terrace<br>(Carpet) | Chargable<br>Area |
|-----------|-----------|---------------|------------------------------------|--------------------------|---------------------|-------------------|
| В         | 3 BHK     | 966           | 849                                | 28                       | NA                  | 1255              |
| С         | 2 BHK     | 741           | 631                                | 29                       | NA                  | 963               |





# Floor 2 (Block 1 & 2)

|\_\_\_

| Flat Type | Unit Type | Built-up Area | Carpet Area<br>(HIRA)* | Balcony Area<br>(C