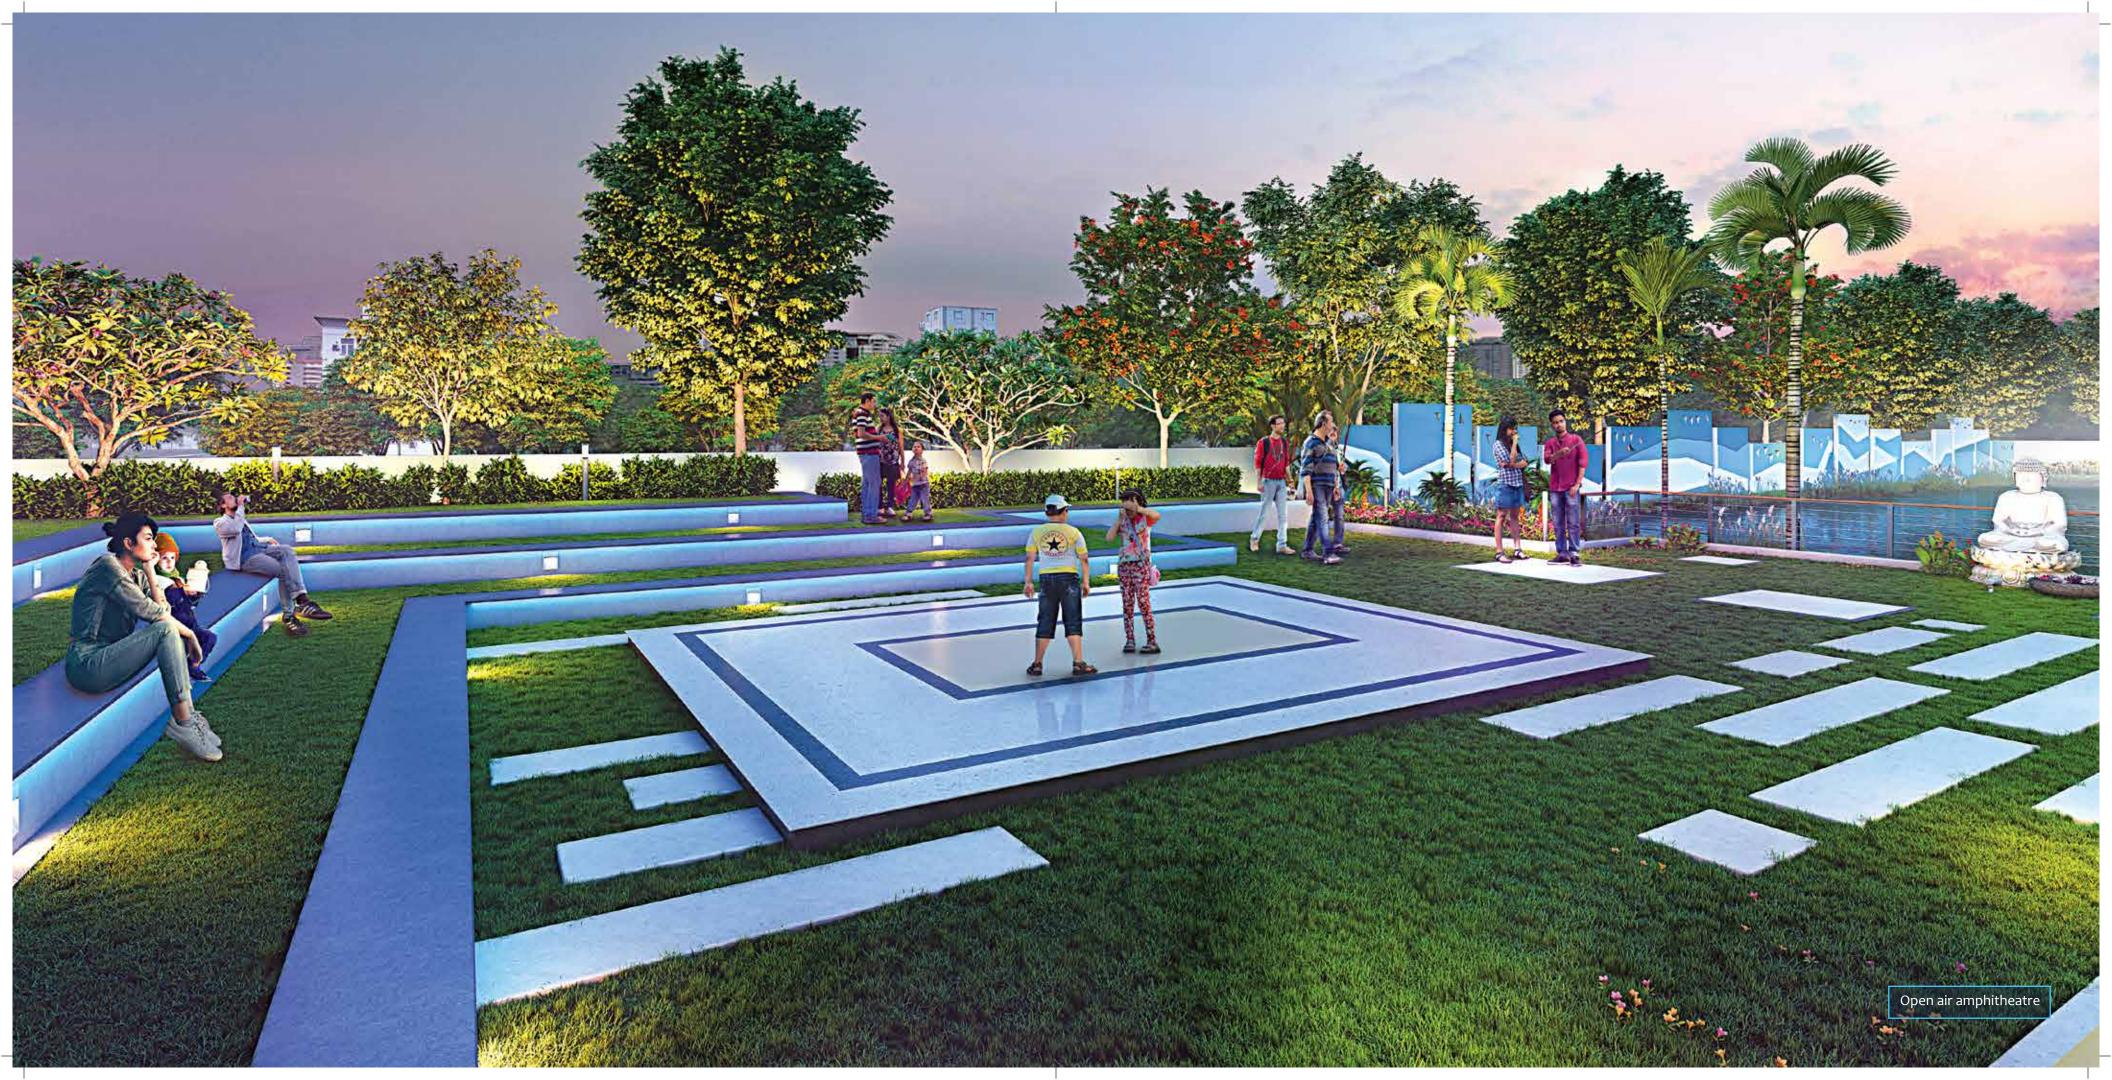

## Rightfully yours

- Swimming pool with deck
- Natural waterbody
- Landscaped podium garden
- ♦ AC gymnasium
- AC community hall
- AC indoor games room
- Health club with steam bath
- 🔶 Kid's play area
- Open air amphitheater
- Pond side deck
- Multipurpose badminton court
- 24X7 CCTV surveillance at campus entry and exit, ground floor lobbies & parking areas
- Generator back up for common area lighting
- Water treatment plant
- Sewerage treatment plant