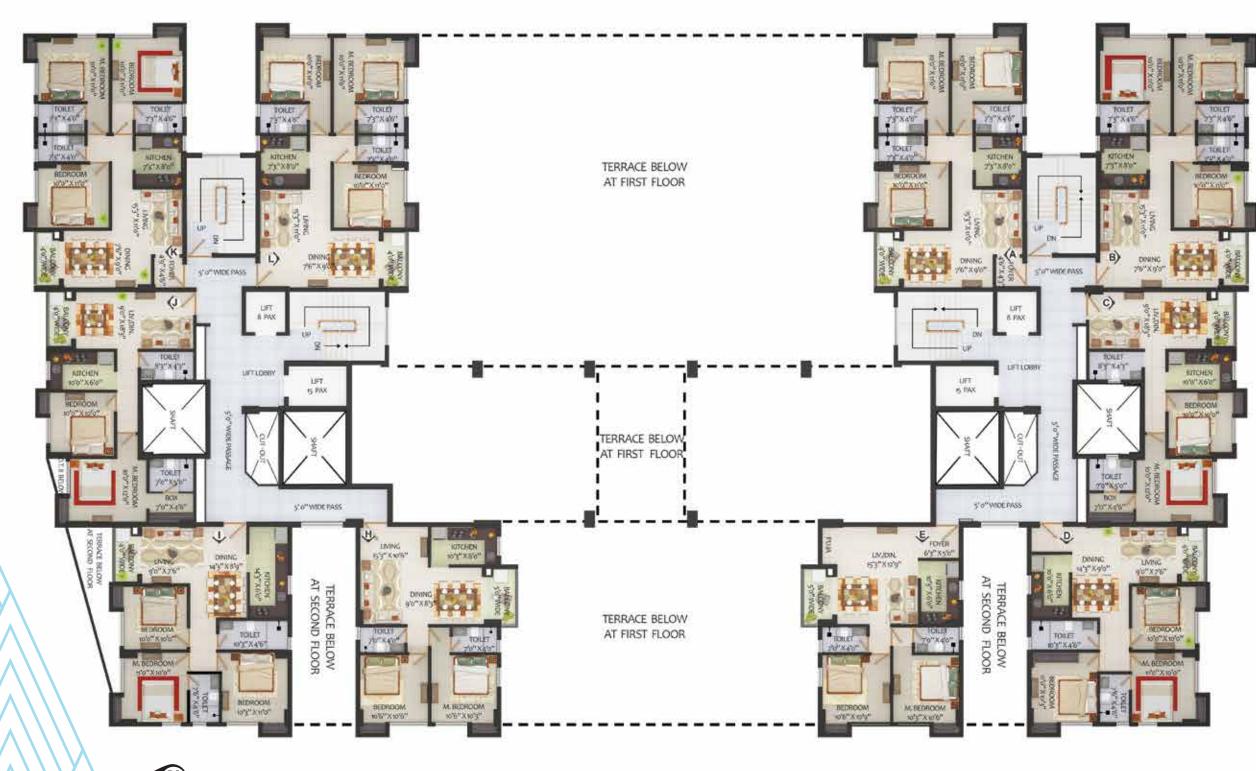

# Floor 2 (Block 1 & 2)

|\_\_\_

| Flat Type | Unit Type | Built-up Area | Carpet Area<br>(HIRA)* | Balcony Area<br>(Carpet) | Terrace<br>(Carpet) | Chargable<br>Area |
|-----------|-----------|---------------|------------------------|--------------------------|---------------------|-------------------|
| А         | 3 BHK     | 974           | 849                    | 29                       | NA                  | 1264              |
| В         | 3 BHK     | 966           | 849                    | 28                       | NA                  | 1255              |
| C         | 2 BHK     | 741           | 631                    | 29                       | NA                  | 963               |
| D         | 3 BHK     | 876           | 764                    | 29                       | 136                 | 1213              |
| E         | 2 BHK     | 758           | 635                    | 37                       | 138                 | 1060              |
| Н         | 2 BHK     | 758           | 635                    | 36                       | 138                 | 1060              |
| I         | 3 BHK     | 878           | 764                    | 29                       | 238                 | 1274              |
| J         | 2 BHK     | 744           | 631                    | 29                       | 10                  | 972               |
| К         | 3 BHK     | 965           | 848                    | 28                       | NA                  | 1254              |
| L         | 3 BHK     | 974           | 849                    | 28                       | NA                  | 1264              |

#### Carpet Area (HIRA)<sup>\*</sup> **Balcony** Area Flat Type Unit Type Built-up Area Terrace Chargable (Carpet) (Carpet) Area NA А 3 BHK 849 1264 974 29 В 3 BHK 966 849 28 NA 1255 С 2 BHK 741 631 29 NA 963 D 3 BHK 876 NA 764 29 1137 Е 2 BHK 758 635 37 NA 985 Н 2 BHK NA 758 635 36 985 Ι 3 BHK 878 764 29 NA 1140 2 BHK NA 966 J 744 631 29 К 3 BHK 28 965 848 NA 1254 3 BHK 849 28 NA 1264 974 L