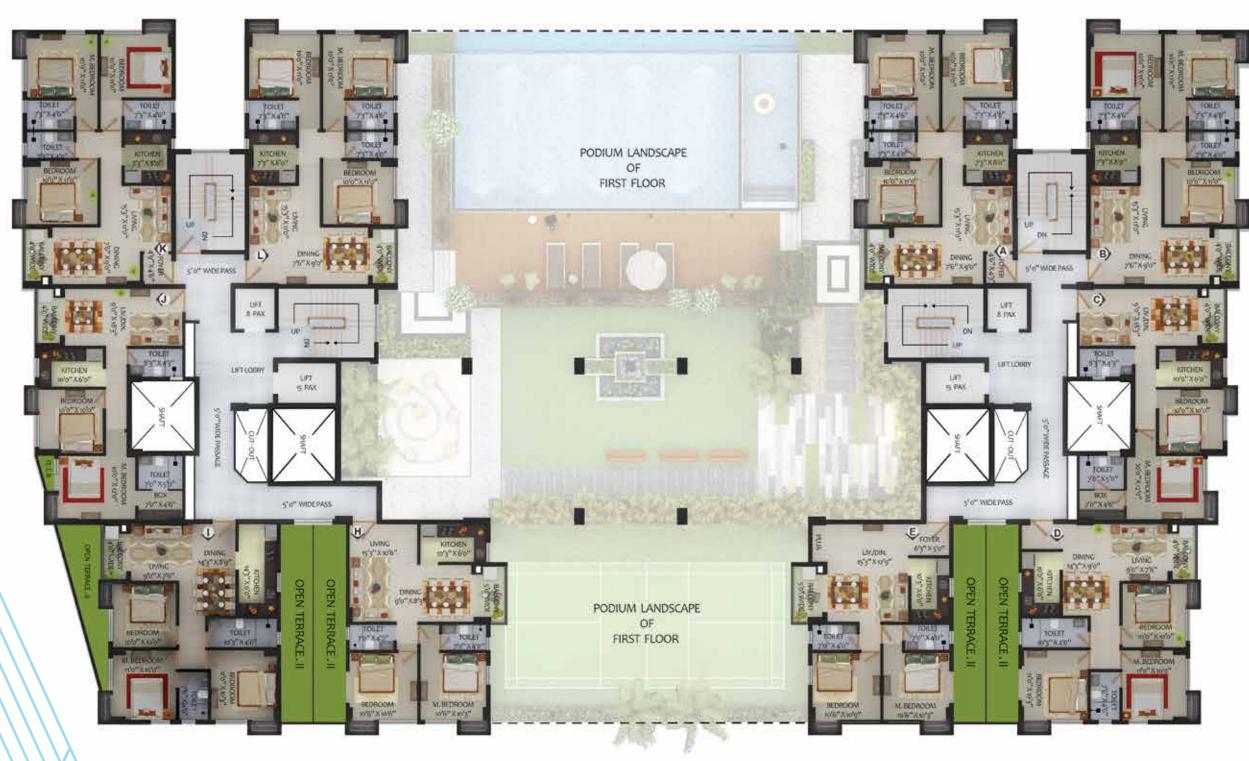

### Master plan

Spread over 87 Cottahs, the complex has two G+14 towers comprising of 154 units with 2 BHK & 3 BHK flats. The flats range between 966 ~ 1344 sq ft (Carpet Area - 631~849 sq ft) 7

# Floor 1 (Block 1 & 2)

|\_\_\_

| Flat Type | Unit Type | Built-up Area | Carpet Area<br>(HIRA) <sup>*</sup> | Balcony Area<br>(Carpet) | Terrace<br>(Carpet) | Chargable<br>Area |
|-----------|-----------|---------------|------------------------------------|--------------------------|---------------------|-------------------|
| В         | 3 BHK     | 966           | 849                                | 28                       | NA                  | 1255              |
| С         | 2 BHK     | 741           | 631                                | 29                       | NA                  | 963               |