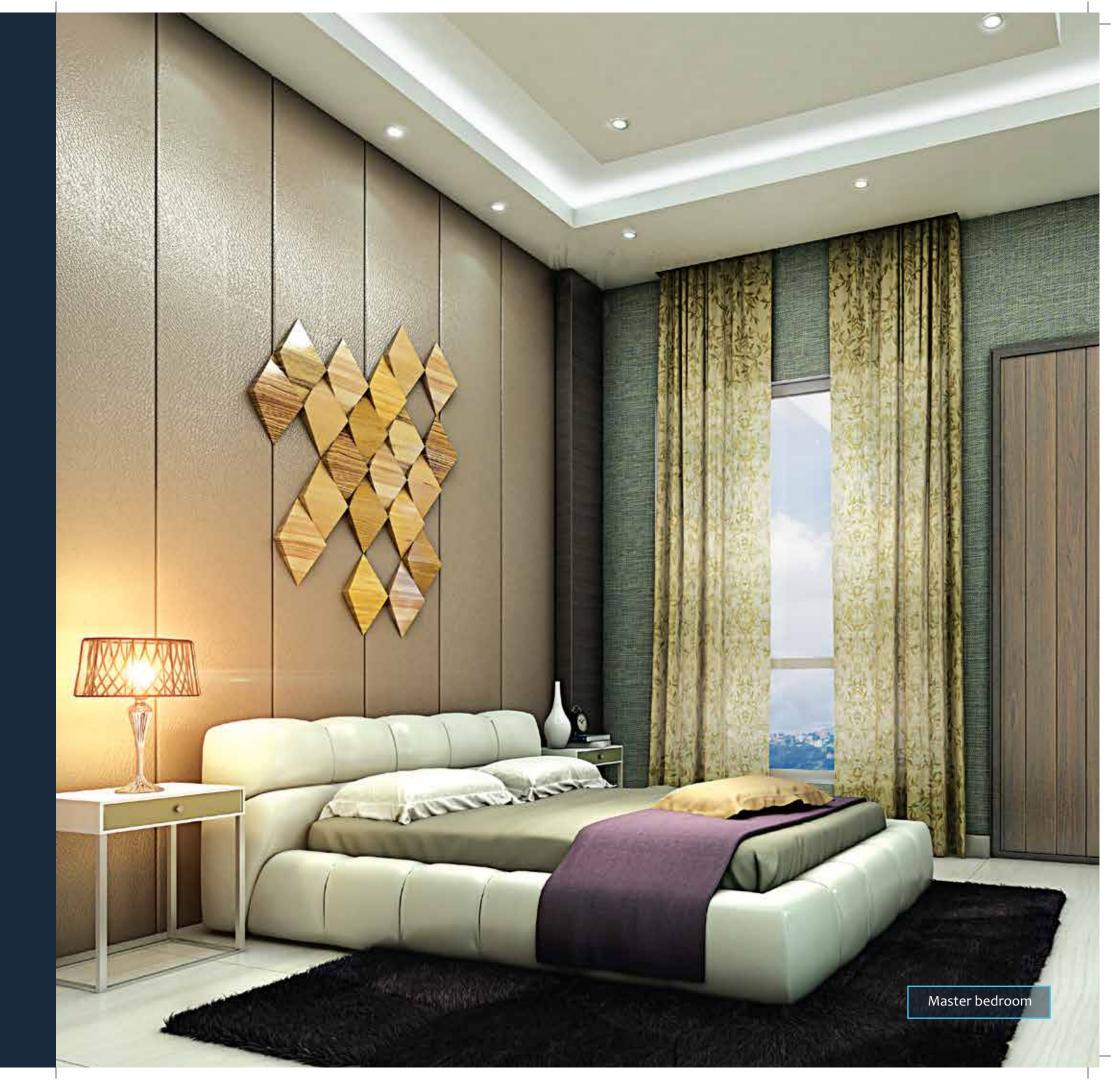

c tiles in kitchen floor Adequate electrical points in all bedrooms, living /

dining, kitchen & toilets

#### Toilet

Wall /dado of toilet with ceramic tiles up to door level Anti-skid ceramic tiles in Toilet floor C.P. fittings and sanitary fittings of reputed make Electrical Points for geyser and exhaust fan Plumbing provision for hot / cold water line

#### Finishing

Interior wall finish with POP / putty Exterior wall finish with high quality weather shield textured paint

#### Electrical

Electrical points for refrigerator, water filter, microwave, kitchen chimney exhaust Washing machine point. Modular switches of reputed make Intercom Facility

#### DG Backup

DG Backup of 1KVA For 2BHK Flats and 1.5KVA for 2.5 & 3 BHK Flats.

#### Elevators

Two automatic MRL lifts for each block



### Master plan

Spread over 87 Cottahs, the complex has two G+14 towers comprising of 154 units with 2 BHK & 3 BHK flats. The flats range between 966 ~ 1344 sq ft (Carpet Area - 631~849 sq ft) 7

## HIRA<sup>\*</sup> speak

NOT IN SCALE

SHOWROOM

Carpet Area means the net usable floor area of an apartment, excluding the area covered by the external walls, areas under services shafts, exclusive balcony or verandah area and exclusive open terrace area, but includes the area covered by the internal partition walls of the apartment For the purpose of this clause, the expression "exclusive balcony or verandah area" means the area of the balcony or verandah, as the case may be, which is appurtenant to the net usable floor area of an apartment, meant for the exclusive use of the allottee; and