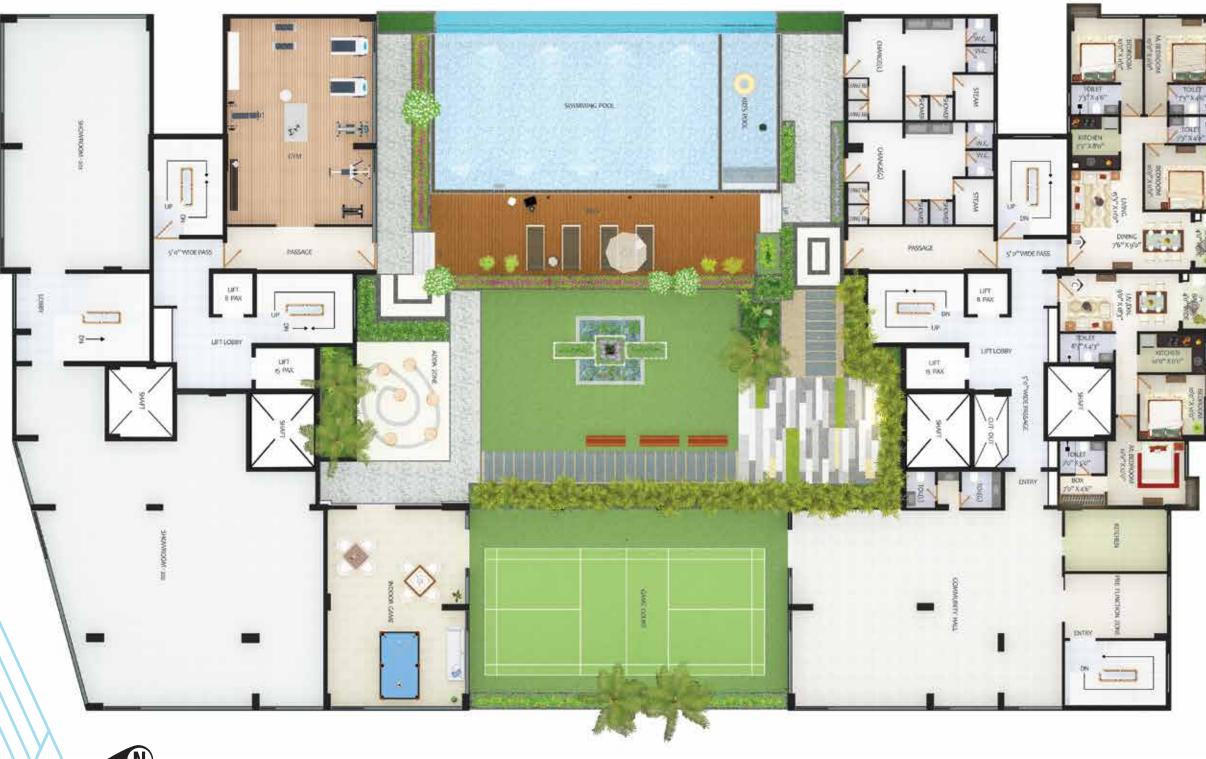

## Rightfully yours

- Swimming pool with deck
- Natural waterbody
- Landscaped podium garden
- ♦ AC gymnasium
- AC community hall
- AC indoor games room
- Health club with steam bath
- 🔶 Kid's play area
- Open air amphitheater
- Pond side deck
- Multipurpose badminton court
- 24X7 CCTV surveillance at campus entry and exit, ground floor lobbies & parking areas
- Generator back up for common area lighting
- Water treatment plant
- Sewerage treatment plant

### Master plan

Spread over 87 Cottahs, the complex has two G+14 towers comprising of 154 units with 2 BHK & 3 BHK flats. The flats range between 966 ~ 1344 sq ft (Carpet Area - 631~849 sq ft) 7