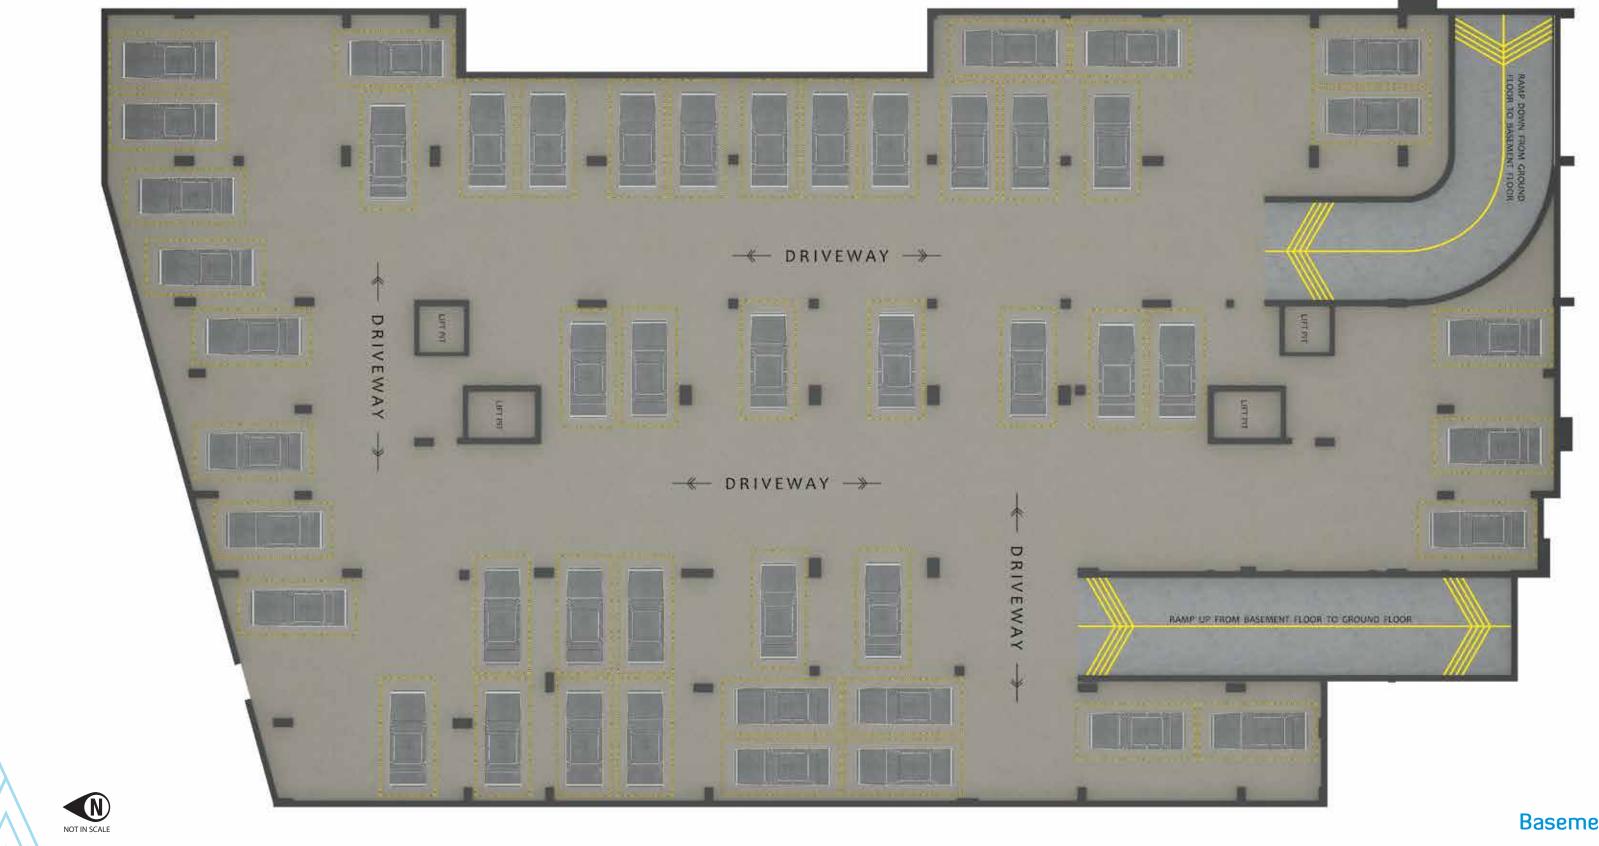

1344 sq ft (Carpet Area - 631~849 sq ft) 7

## HIRA<sup>\*</sup> speak

NOT IN SCALE

SHOWROOM

Carpet Area means the net usable floor area of an apartment, excluding the area covered by the external walls, areas under services shafts, exclusive balcony or verandah area and exclusive open terrace area, but includes the area covered by the internal partition walls of the apartment For the purpose of this clause, the expression "exclusive balcony or verandah area" means the area of the balcony or verandah, as the case may be, which is appurtenant to the net usable floor area of an apartment, meant for the exclusive use of the allottee; and "exclusive open terrace area" means the area of open terrace which is appurtenant to the net usable floor area of an apartment, meant for the allottee.



\_\_\_\_\_

# Basement Plan

|





| \_\_\_\_\_\_

Ground Floor

|\_\_\_

|





# Floor 1 (Block 1 & 2)

|\_\_\_

| Flat Type | Unit Type | Built-up Area | Carpet Area<br>(HIRA) <sup>*</sup> | Balcony Area<br>(Carpet) | Terrace<br>(Carpet) | Chargable<br>Area |
|-----------|-----------|---------------|------------------------------------|--------------------------|---------------------|-------------------|
| В         | 3 BHK     | 966           | 849                                | 28                       | NA                  | 1255              |
| С         | 2 BHK     | 741           | 631                                | 29                       | NA                  | 963               |





# Floor 2 (Block 1 & 2)

|\_\_\_

| Flat Type | Unit Type | Built-up Area | Carpet Ar