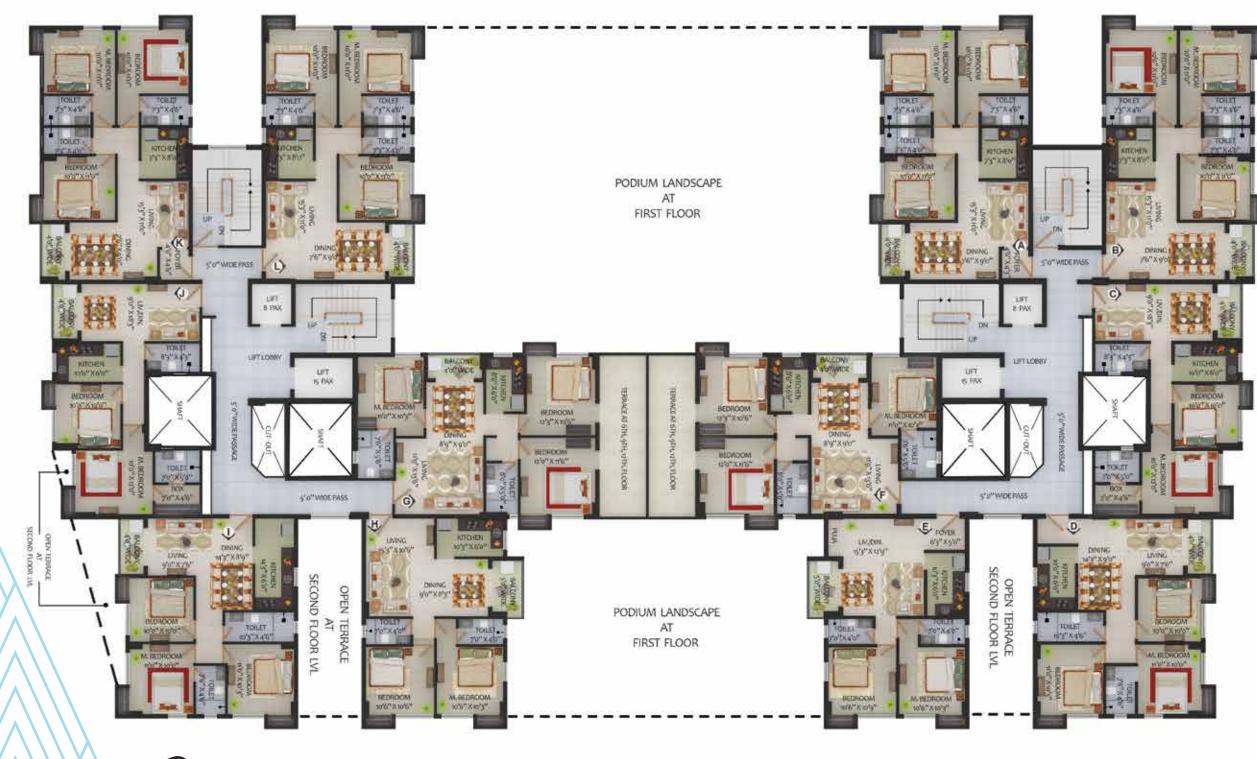

# Floor 6, 9 & 12 (Block 1 & 2)

|\_\_\_

| Flat Type | Unit Type | Built-up Area | Carpet Area<br>(HIRA) <sup>*</sup> | Balcony Area<br>(Carpet) | Terrace<br>(Carpet) | Chargable<br>Area |
|-----------|-----------|---------------|------------------------------------|--------------------------|---------------------|-------------------|
| А         | 3 BHK     | 974           | 849                                | 29                       | NA                  | 1264              |
| В         | 3 BHK     | 966           | 846                                | 28                       | NA                  | 1255              |
| C         | 2 BHK     | 742           | 630                                | 29                       | NA                  | 964               |
| D         | 3 BHK     | 877           | 762                                | 29                       | NA                  | 1139              |
| E         | 2 BHK     | 758           | 635                                | 37                       | NA                  | 985               |
| F         | 3 BHK     | 961           | 838                                | 26                       | 172                 | 1344              |
| G         | 3 BHK     | 959           | 839                                | 26                       | 172                 | 1342              |
| Н         | 2 BHK     | 758           | 635                                | 36                       | NA                  | 985               |
| I         | 3 BHK     | 878           | 764                                | 29                       | NA                  | 1140              |
| J         | 2 BHK     | 744           | 631                                | 29                       | NA                  | 966               |
| К         | 3 BHK     | 965           | 848                                | 28                       | NA                  | 1254              |
| L         | 3 BHK     | 974           | 849                                | 28                       | NA                  | 1264              |