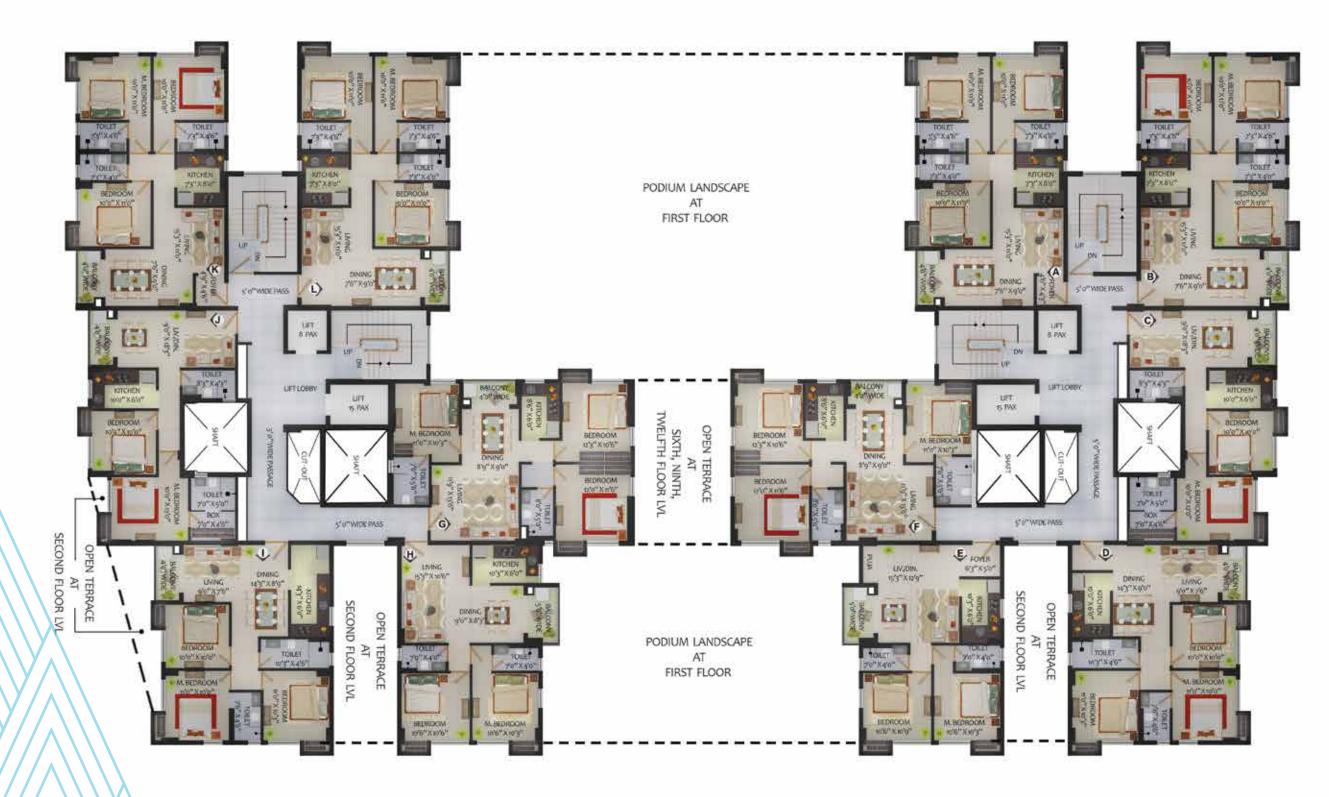

# Floor 4, 5, 7, 8, 10, 11, 13 & 14 (Block 1 & 2)

| Flat Type | Unit Type | Built-up Area | Carpet Area<br>(HIRA) <sup>*</sup> | Balcony Area<br>(Carpet) | Terrace<br>(Carpet) | Chargable<br>Area |
|-----------|-----------|---------------|------------------------------------|--------------------------|---------------------|-------------------|
| А         | 3 BHK     | 974           | 849                                | 29                       | NA                  | 1264              |
| В         | 3 BHK     | 966           | 849                                | 28                       | NA                  | 1255              |
| C         | 2 BHK     | 741           | 631                                | 29                       | NA                  | 963               |
| D         | 3 BHK     | 876           | 764                                | 29                       | NA                  | 1137              |
| E         | 2 BHK     | 758           | 635                                | 37                       | NA                  | 985               |
| F         | 3 BHK     | 961           | 838                                | 26                       | NA                  | 1244              |
| G         | 3 BHK     | 959           | 839                                | 26                       | NA                  | 1246              |
| Н         | 2 BHK     | 758           | 635                                | 36                       | NA                  | 985               |
| I         | 3 BHK     | 878           | 764                                | 29                       | NA                  | 1140              |
| J         | 2 BHK     | 744           | 631                                | 29                       | NA                  | 966               |
| К         | 3 BHK     | 965           | 848                                | 28                       | NA                  | 1254              |
| L         | 3 BHK     | 974           | 849                                | 28                       | NA                  | 1264              |

# Floor 6, 9 & 12 (Block 1 & 2)

|\_\_\_

| Flat Type | Unit Type | Built-up Area | Carpet Area<br>(HIRA) <sup>*</sup> | Balcony Area<br>(Carpet) | Terrace<br>(Carpet) | Chargable<br>Area |
|-----------|-----------|---------------|------------------------------------|--------------------------|---------------------|-------------------|
| А         | 3 BHK     | 974           | 849                                | 29                       | NA                  | 1264              |
| В         | 3 BHK     | 966           | 846                                | 28                       | NA                  | 1255              |
| C         | 2 BHK     | 742           | 630                                | 29                       | NA                  | 964               |
| D         | 3 BHK     | 877           | 762                                | 29                       | NA                  | 1139              |
| E         | 2 BHK     | 758           | 635                                | 37                       | NA                  | 985               |
| F         | 3 BHK     | 961           | 838                                | 26                       | 172                 | 1344              |
| G         | 3 BHK     | 959           | 839                                | 26                       | 172                 | 1342              |
| Н         | 2 BHK     | 758           | 635                                | 36                       | NA                  | 985               |
| I         | 3 BHK     | 878           | 764                                | 29                       | NA                  | 1140              |
| J         | 2 BHK     | 744           | 631                                | 29                       | NA                  | 966               |
| К         | 3 BHK     | 965           | 848                                | 28                       | NA                  | 1254              |
| L         | 3 BHK     | 974           | 849                                | 28                       | NA                  | 1264              |