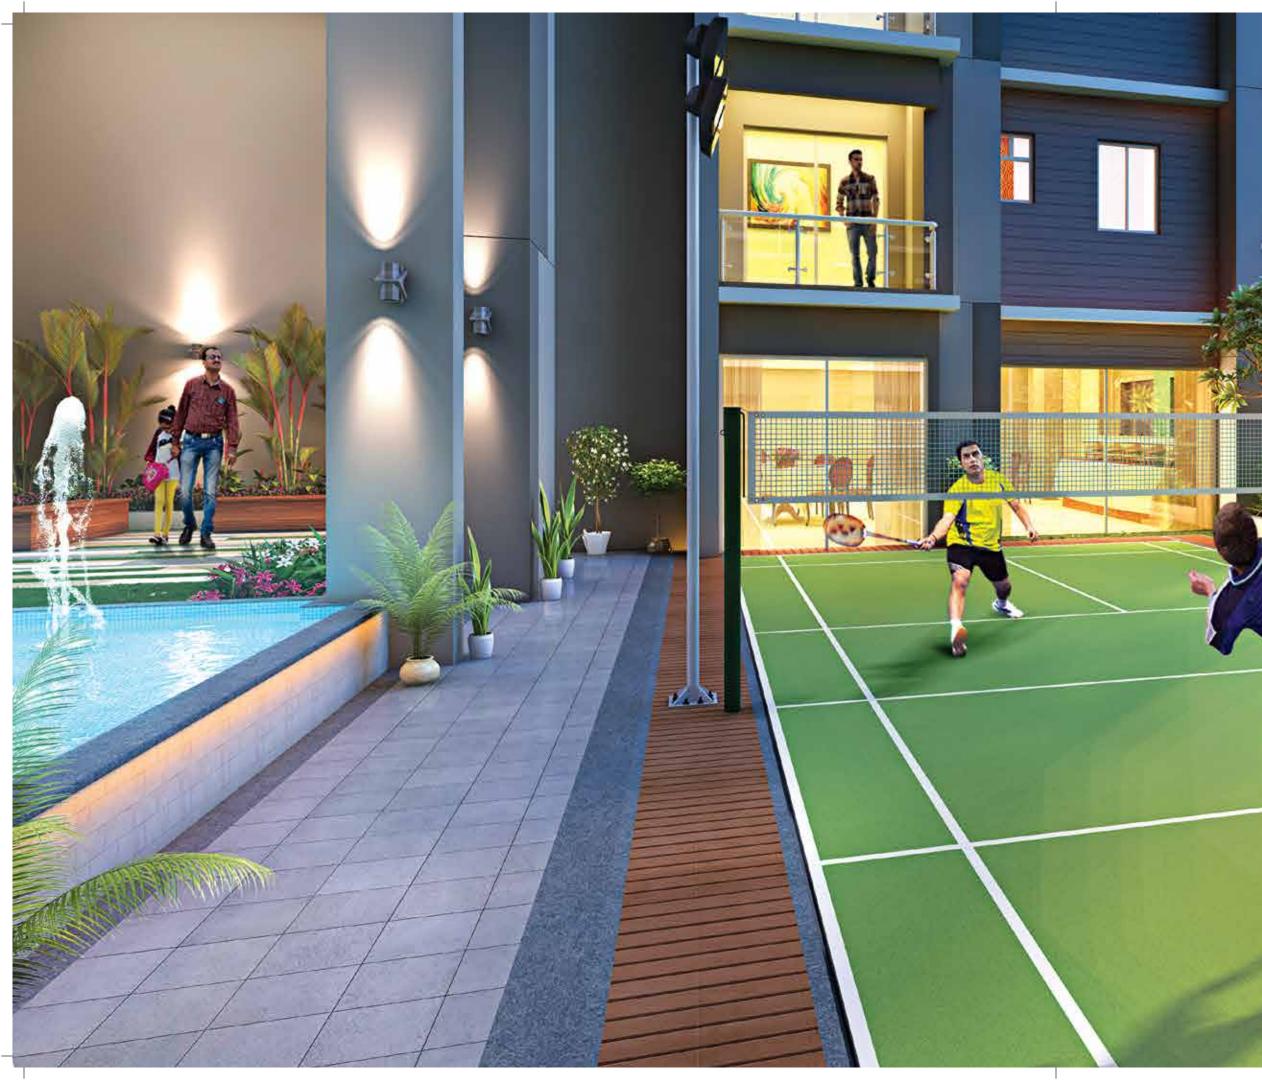

## Rightfully yours

- Swimming pool with deck
- Natural waterbody
- Landscaped podium garden
- ♦ AC gymnasium
- AC community hall
- AC indoor games room
- Health club with steam bath
- 🔶 Kid's play area
- Open air amphitheater
- Pond side deck
- Multipurpose badminton court
- 24X7 CCTV surveillance at campus entry and exit, ground floor lobbies & parking areas
- Generator back up for common area lighting
- Water treatment plant
- Sewerage treatment plant

Badminton court