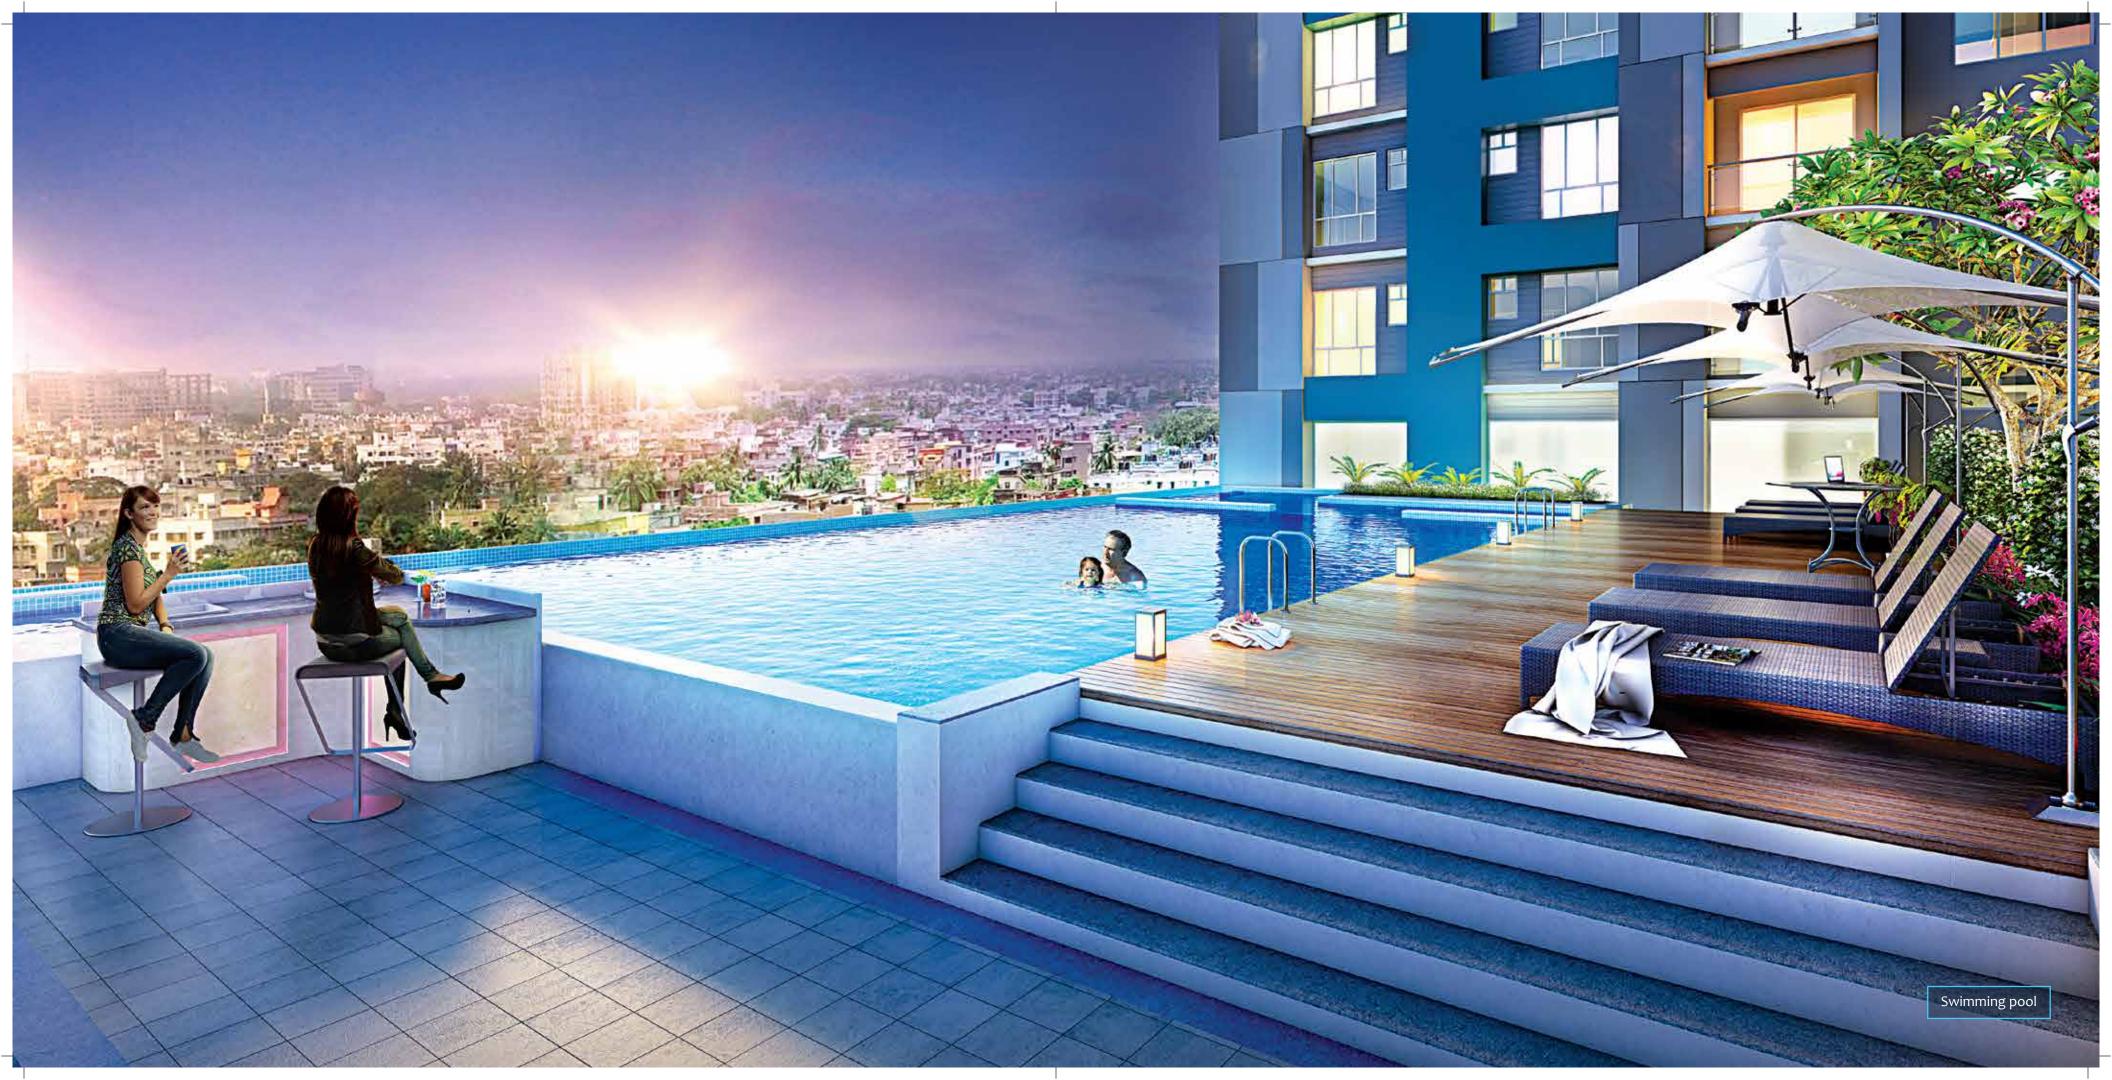

## Rightfully yours

- Swimming pool with deck
- Natural waterbody
- Landscaped podium garden
- ♦ AC gymnasium
- AC community hall
- AC indoor games room
- Health club with steam bath
- 🔶 Kid's play area
- Open air amphitheater
- Pond side deck
- Multipurpose badminton court
- 24X7 CCTV surveillance at campus entry and exit, ground floor lobbies & parking areas
- Generator back up for common area lighting
- Water treatment plant
- Sewerage treatment plant