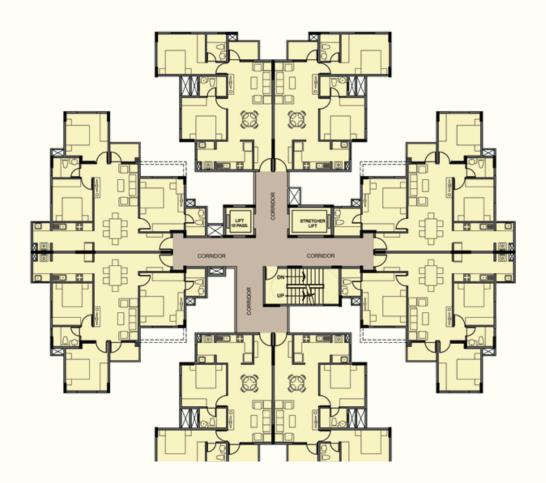

#### Features:

- Ground + 7 floors in each tower
- 8 apartments on each floor
- Ample car parking for residents and visitors
- Large landscaped areas with parks and open spaces
- 2 lifts 1 passenger lift and 1 stretcher lift provided per tower
- 2 meter wide corridors

# Typical Plans

Ground + Six Floors Towers A, B, C, D & E

Towers A, B, C & E (G+7 Floors) Tower D (G+6 Floors)

Seventh Floor Towers A, B, C & E

| Carpet Area   | 858 Sq.ft  |
|---------------|------------|
| Saleable Area | 1145 Sq.ft |