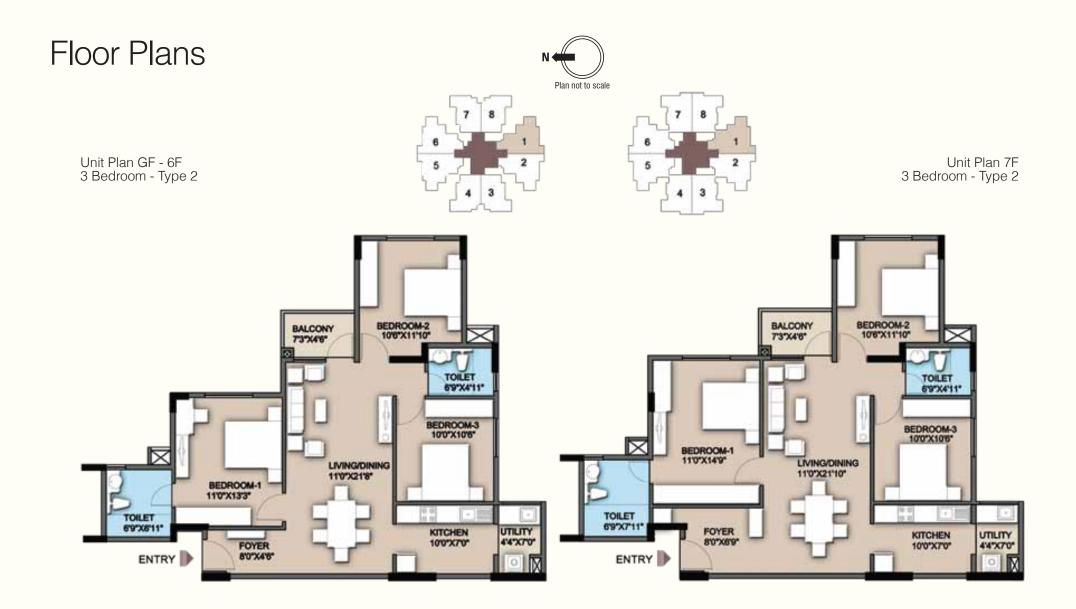

# Typical Plans

Ground + Six Floors Towers A, B, C, D & E

Towers A, B, C & E (G+7 Floors) Tower D (G+6 Floors)

Seventh Floor Towers A, B, C & E

| Carpet Area   | 858 Sq.ft  |
|---------------|------------|
| Saleable Area | 1145 Sq.ft |

| Carpet Area   | 903 Sq.ft  |
|---------------|------------|
| Saleable Area | 1204 Sq.ft |

| Carpet Area   | 871 Sq.ft  |
|---------------|------------|
| Saleable Area | 1160 Sq.ft |

| Carpet Area   | 919 Sq.ft  |  |
|---------------|------------|--|
| Saleable Area | 1219 Sq.ft |  |