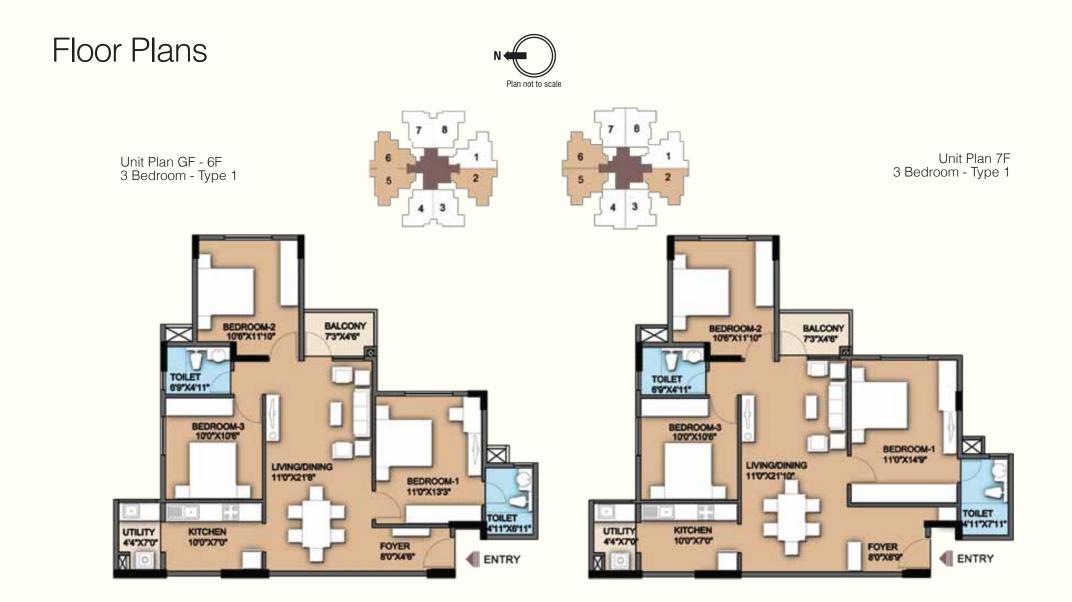

# Typical Plans

Ground + Six Floors Towers A, B, C, D & E

Towers A, B, C & E (G+7 Floors) Tower D (G+6 Floors)

Seventh Floor Towers A, B, C & E

| Carpet Area   | 858 Sq.ft  |
|---------------|------------|
| Saleable Area | 1145 Sq.ft |

| Carpet Area   | 903 Sq.ft  |
|---------------|------------|
| Saleable Area | 1204 Sq.ft |

| Carpet Area   | 871 Sq.ft  |
|---------------|------------|
| Saleable Area | 1160 Sq.ft |

| Carpet Area   | 919 Sq.ft  |  |
|---------------|------------|--|
| Saleable Area | 1219 Sq.ft |  |