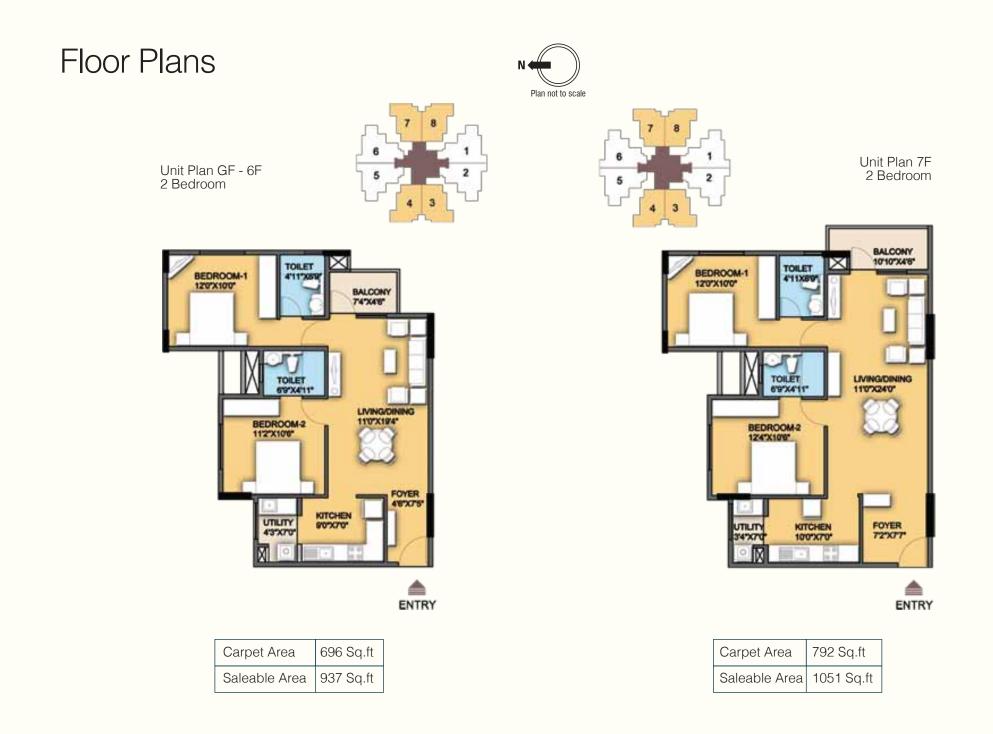

# Typical Plans

Ground + Six Floors Towers A, B, C, D & E

Towers A, B, C & E (G+7 Floors) Tower D (G+6 Floors)

Seventh Floor Towers A, B, C & E

| Carpet Area   | 858 Sq.ft  |
|---------------|------------|
| Saleable Area | 1145 Sq.ft |

| Carpet Area   | 903 Sq.ft  |
|---------------|------------|
| Saleable Area | 1204 Sq.ft |

| Carpet Area   | 871 Sq.ft  |
|---------------|------------|
| Saleable Area | 1160 Sq.ft |

| Carpet Area   | 919 Sq.ft  |  |
|---------------|------------|--|
| Saleable Area | 1219 Sq.ft |  |