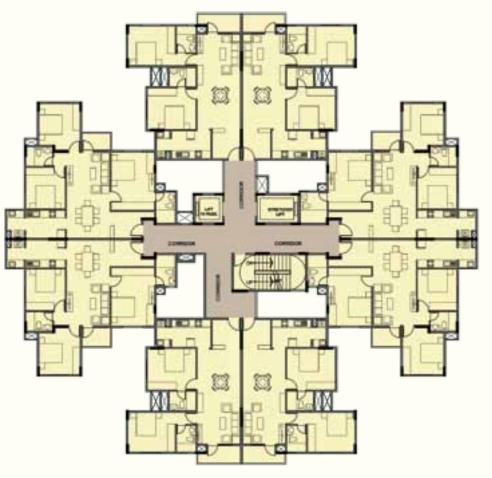

## Site Plan

#### Features:

- Ground + 7 floors in each tower
- 8 apartments on each floor
- Ample car parking for residents and visitors
- Large landscaped areas with parks and open spaces
- 2 lifts 1 passenger lift and 1 stretcher lift provided per tower
- 2 meter wide corridors