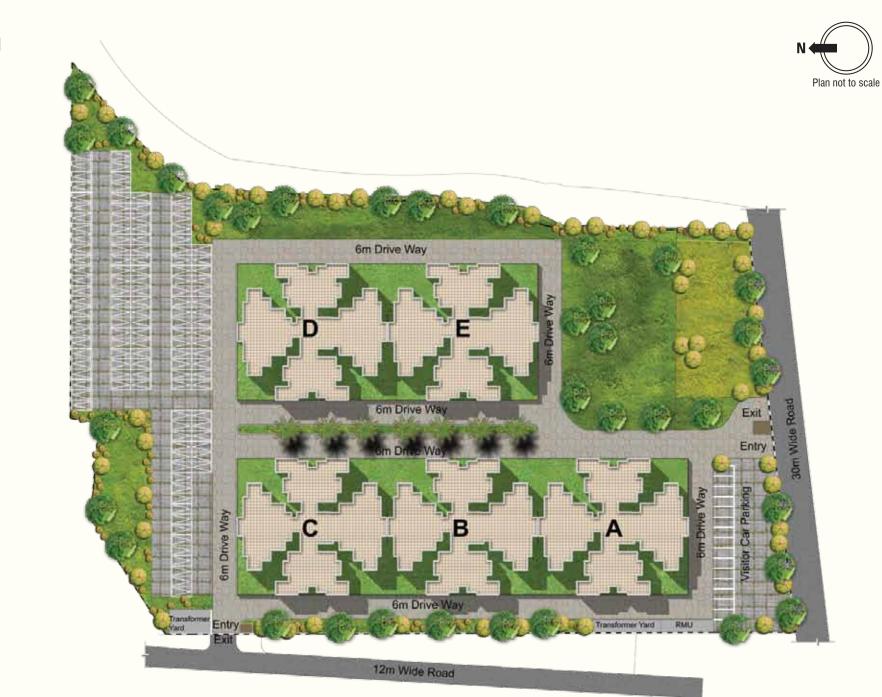

## Site Plan

#### Features:

- Ground + 7 floors in each tower
- 8 apartments on each floor
- Ample car parking for residents and visitors
- Large landscaped areas with parks and open spaces
- 2 lifts 1 passenger lift and 1 stretcher lift provided per tower
- 2 meter wide corridors