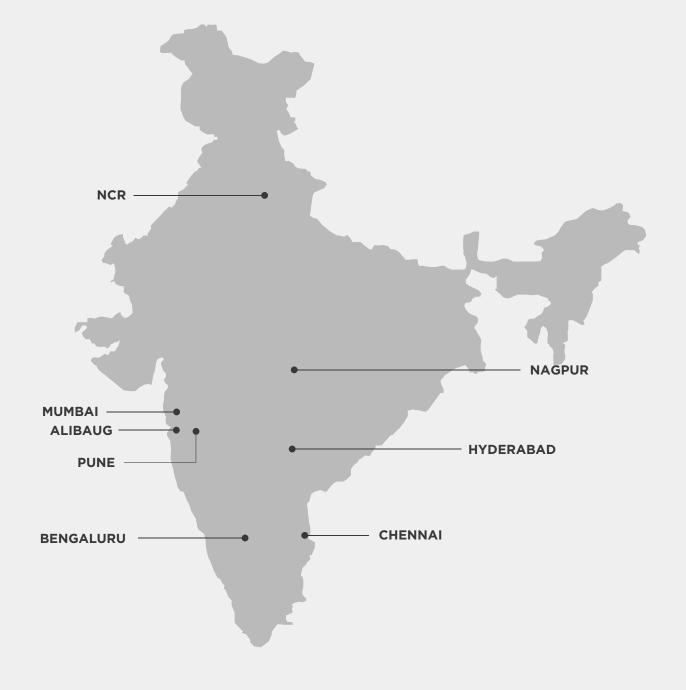

### Mahindra Lifespaces residences across India.

OVER 4960 ACRES OF ONGOING AND FORTHCOMING PROJECTS UNDER **DEVELOPMENT/MANAGEMENT IN FOUR CITIES**  OUR DEVELOPMENT FOOTPRINT SPANS ONGOING AND FORTHCOMING RESIDENTIAL PROJECTS ACROSS 7 INDIAN CITIES