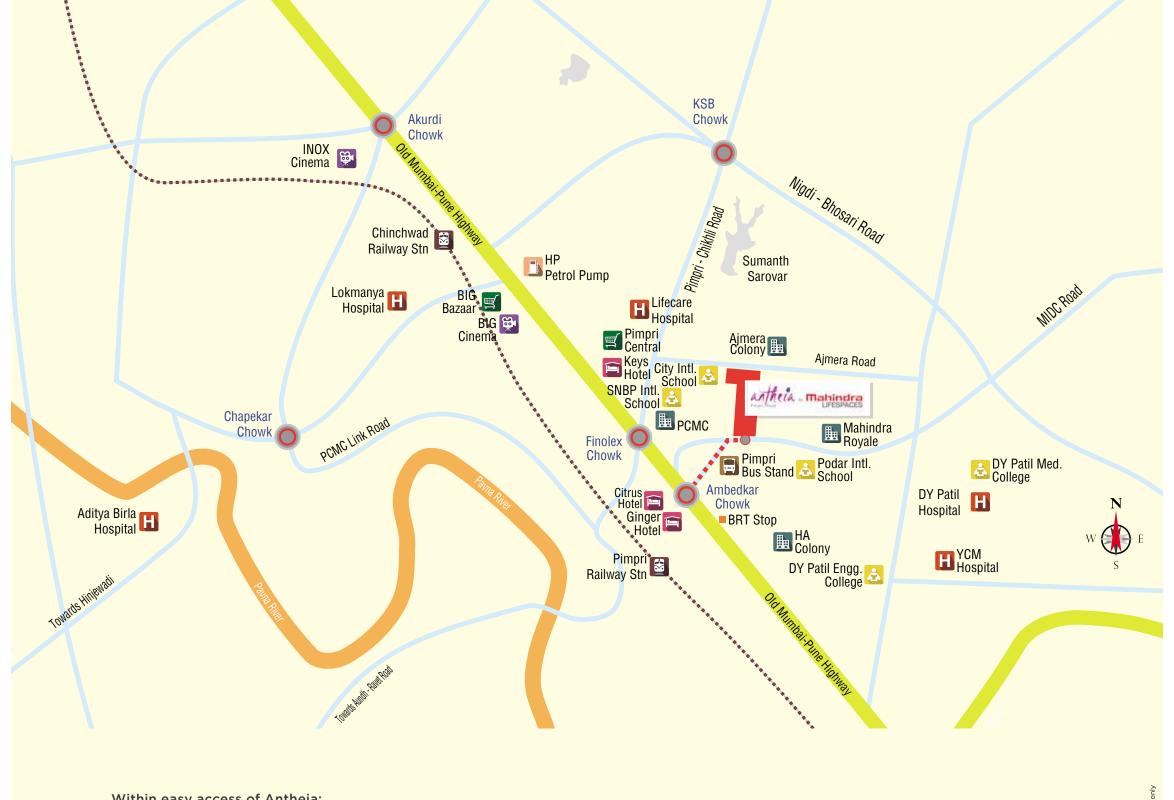

#### Within easy access of Antheia:

Hotels: Hotel Citrus, Ginger, Mainland China, Barbeque Nation Hospitals: Dr. D. Y. Patil Hospital, YCM, Aditya Birla Hospital

Malls: Central Mall, City One

Cinemas: Vishal E-square, Big Cinemas

Business Hubs: Tata Motors, Bajaj, Devi Gaurav Tech Park

Schools/Colleges: Dr. D. Y. Patil College, Poddar School, SNBP, City International

Connectivity: Easy Access to Pimpri BRTS & Chakan Nasik Phata Flyover