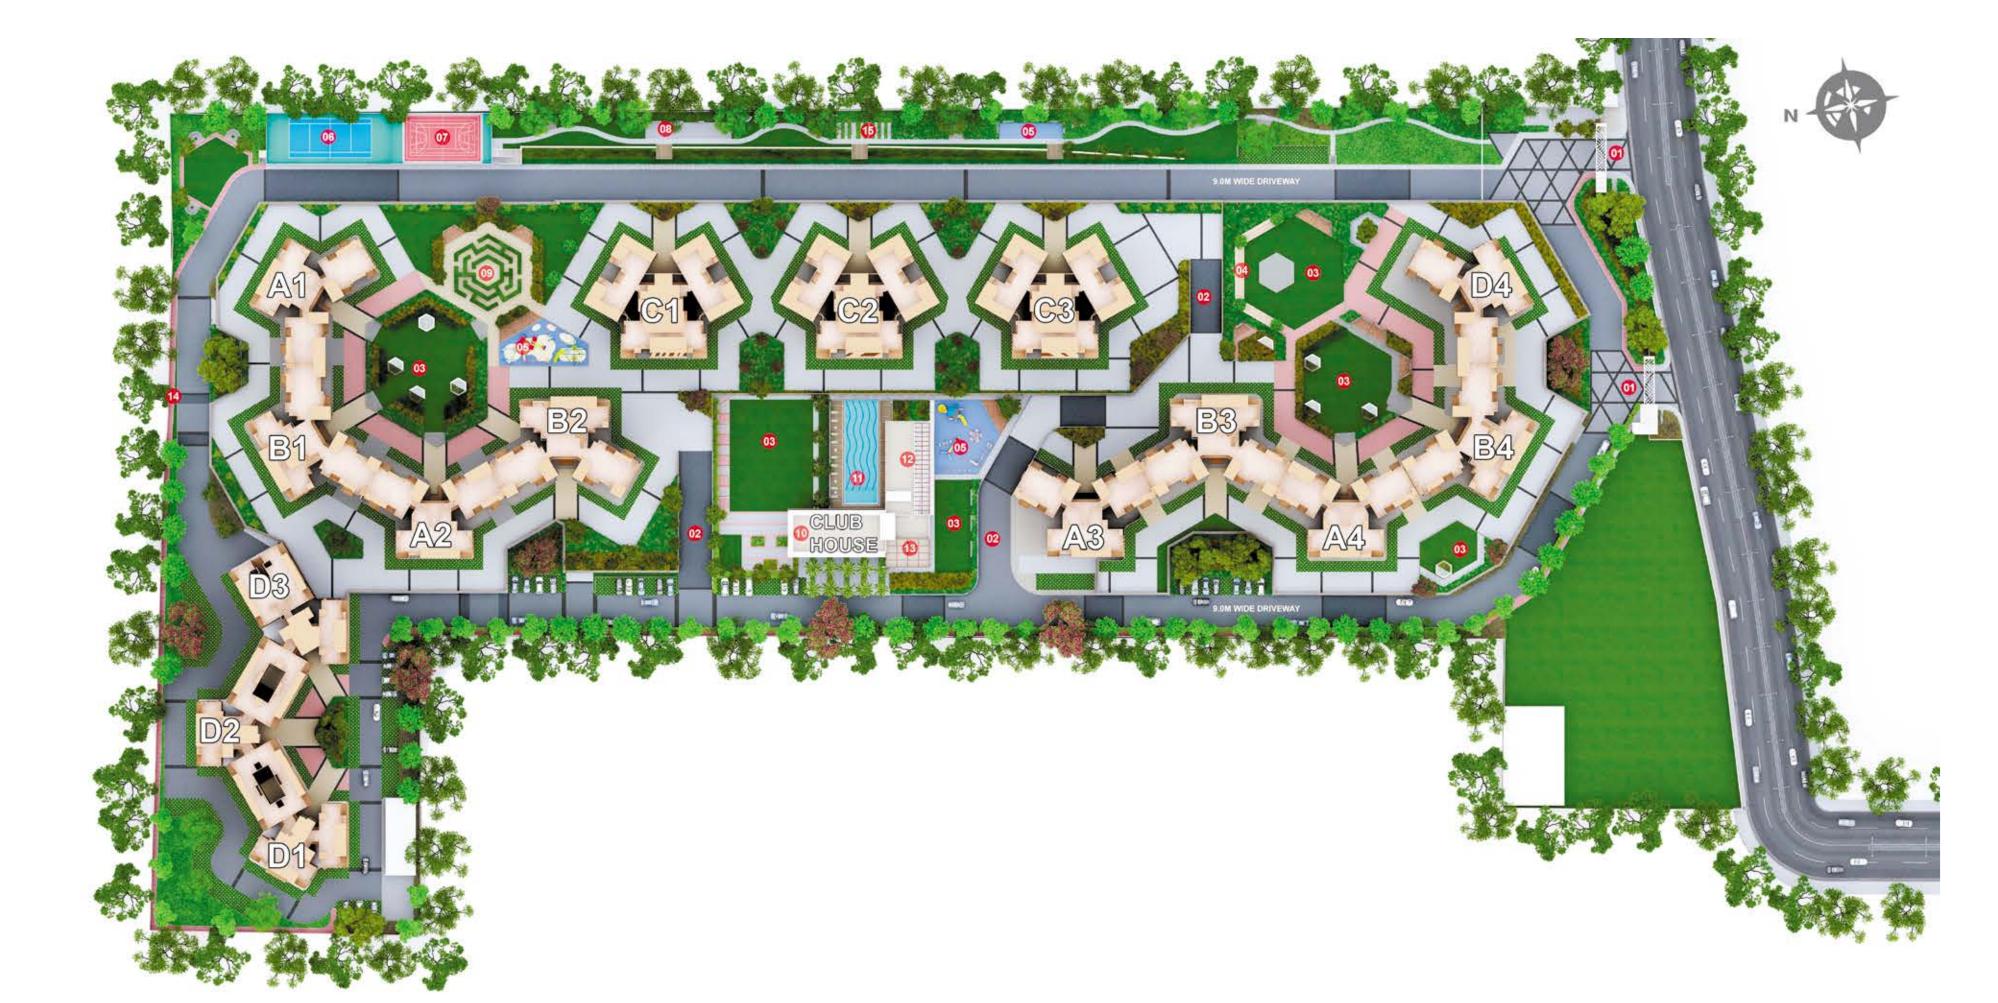

### Master Plan

- 01. Entry & Exit Plaza
- 02. Driveway
- 03. Lawn Area
- 04. Amphitheatre
- 05. Kid's Play Area
- 06. Tennis Court
- 07. Multipurpose Court
- 08. Outdoor Gym
- 09. Maze Garden
- 10. Club House
- 11. Swimming Pool
- 12. Multipurpose Room
- 13. Squash Court
- 14. Walkway
- 15. Elders Corner