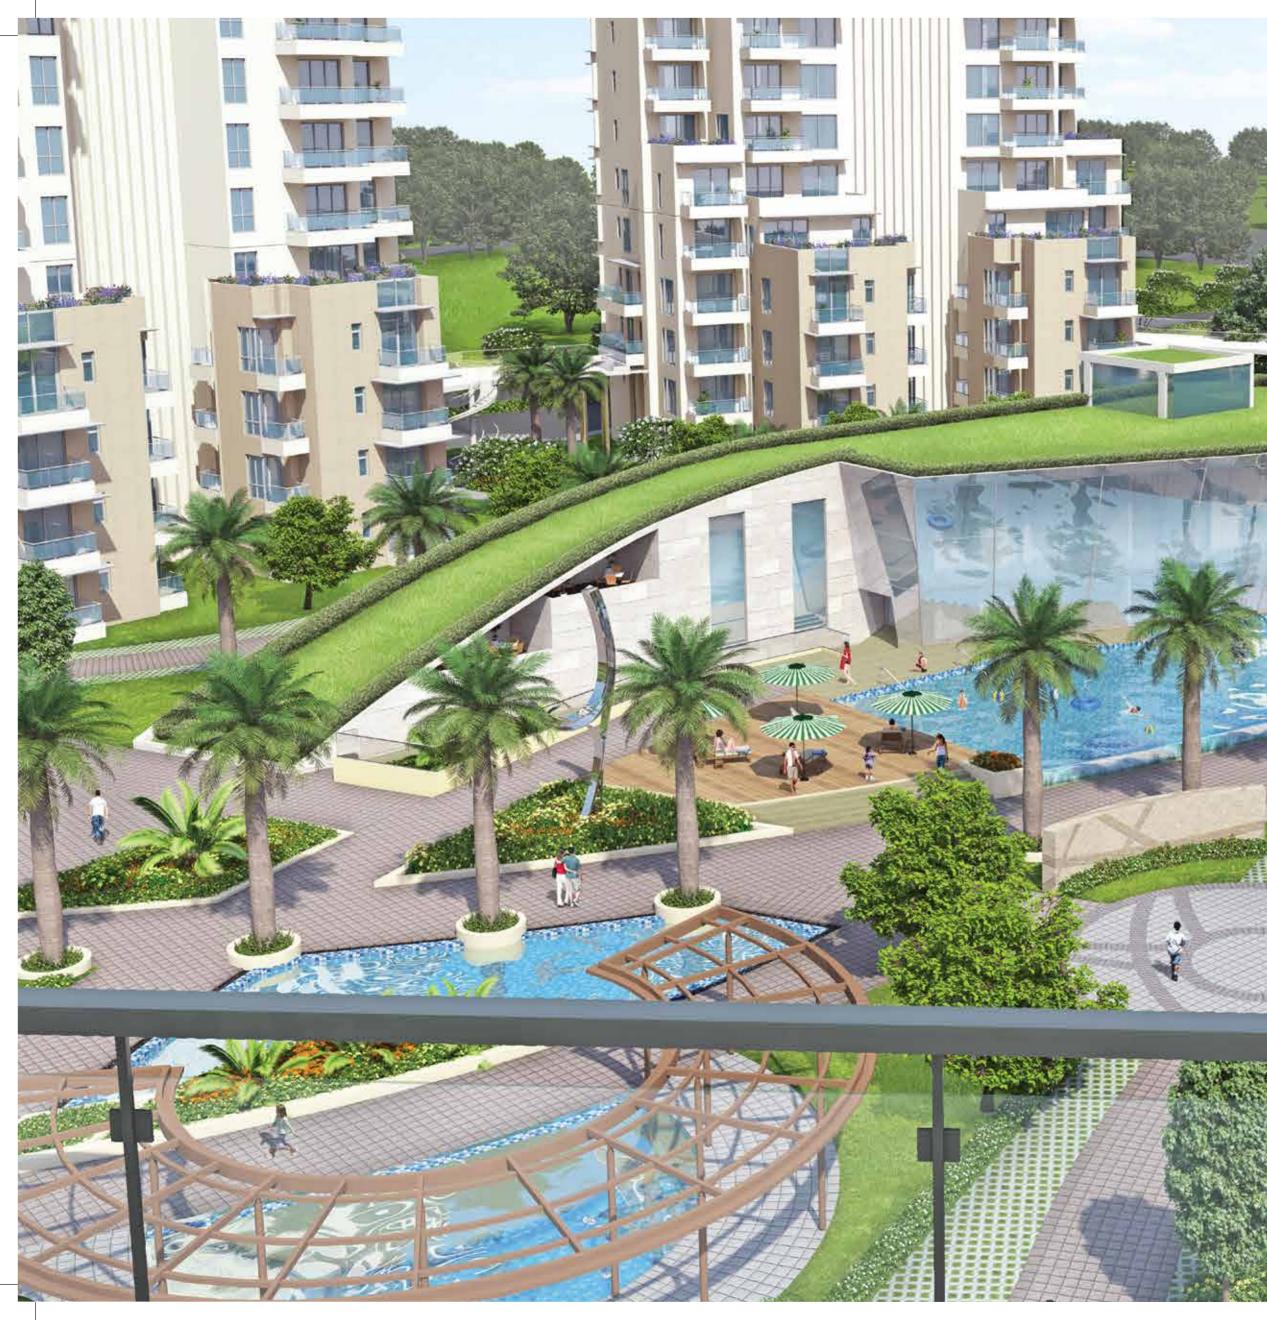

# LIFESTYLE INSPIRED BY SINGAPORE

The project offers convenience and lifestyle elements inspired from the Singapore style of living.

The lifestyle concept adapted from Singapore forms the focal point of the condominium. Offering a multitude of leisure activities like main pool with aqua gym, kid's pool, toddler's pool, wading pool and Jacuzzi pool to name a few.

# SEAMLESS GREENS

T

T

With the international landscaping consultant-Belt Collins, we have introduced a new concept of seamless indoor outdoor transition of the greenery. Innovative lighting and extensive interactive water features will maximize the residential access to larger bodies of water and greens. These greens are crafted so beautifully in and around the towers that you will always find yourself surrounded by nature.

A FIT LIFE IS A LOT MORE FUN!

Recharge your senses with various recreational facilities like gym & yoga centre, half basketball court, main pool, tennis court, beach volleyball, aqua aerobic, jogging track and jacuzzi pool.

# THE DISTINCT FLAVOUR OF LEISURE

Spend your weekends at the Barbecue Pits in the central greens. Be it a family gathering or a social affair there's no better place to be, than at the barbecue spot.

A great place to have fun and cool off, enjoy with your kids at the wading pool. With shallow depth and beach entry its perfect for them. A part of the central lazy river this wading pool will be the spot for evenings.