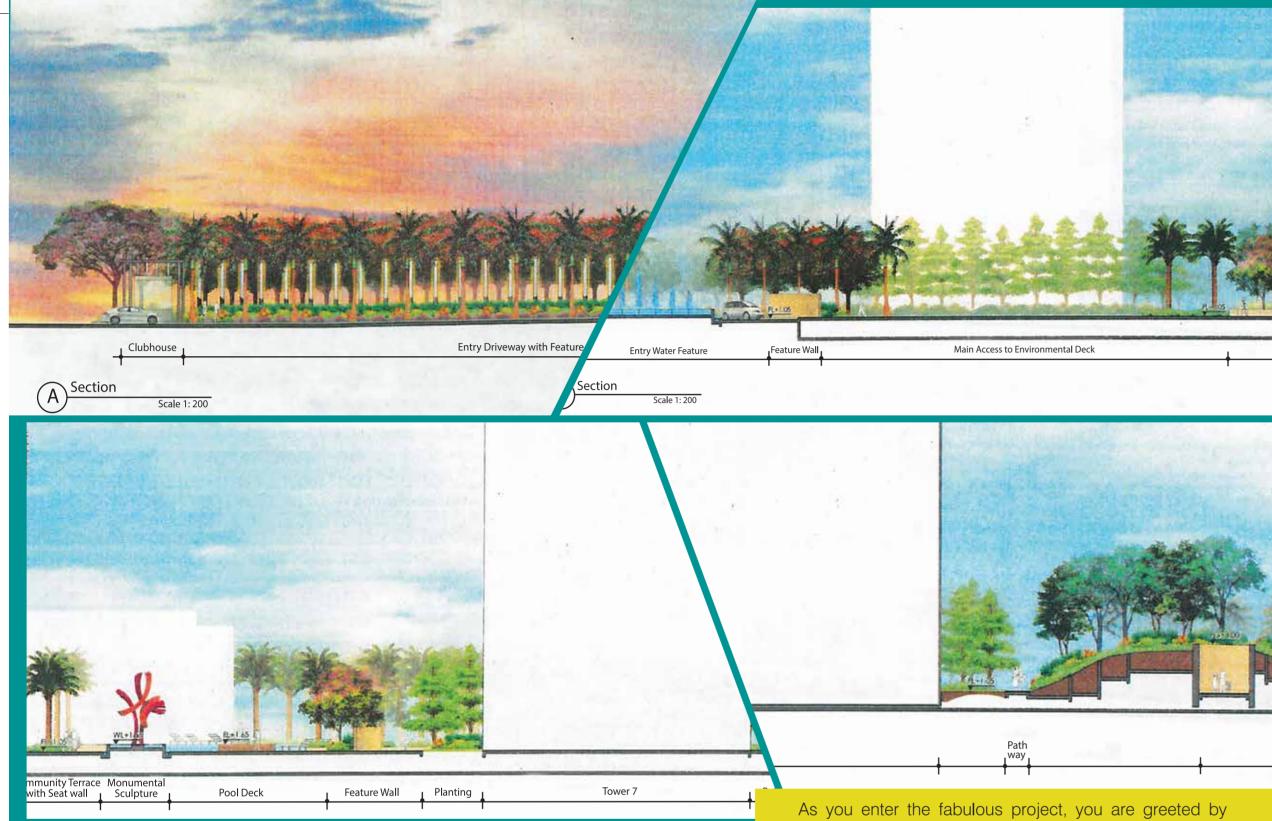

> Enter your home through a grand entrance that opens into an avenue lined with palm trees, feature light columns and the arrival water fountain which will accentuate the beauty of the designer entrance. It is for those who have reached a stature in life and know how to surpass their best, setting new benchmarks every time they set themselves a new goal.

Enter the township from this grand entrance with a two way pedestrian entrance, a decorative gate and a guard room. To make sure the entry stands out from the rest we have a feature entry wall with an adorning steel panel.

That's the beauty of the state-of-the-art club house that will pamper you, let you swim through the pool of rejuvenation and leave you feeling enchanted. The features here rival the finest in the world and is an experience that's best lived through, not read about.

# HOMES WITH A VIEW

Your very own slice of nature in the midst of a world going grey with concrete. A little boon in the time of banes. Sprawling greens, grass tickling your feet, leaves rustling in the light breeze and the unending romance of life. Lazy winter mornings and blamy autumn evenings will bear a lot more meaning now. Awaken to the green with a cup of tea or sip a few sundowners as you watch the world scurry along. This is a home that'll give you a feeling of lording over the larger populace. And you can wave your hand out from your castle every now and then. That's what sets these homes a cut above the rest. Far above!