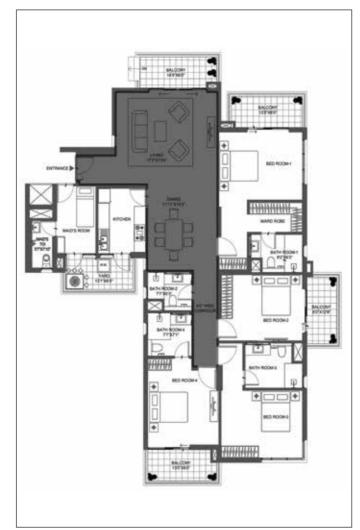

e a view of a harmonious community living. The plans, dunes and shrubs are selected with a unique asian frame of mind.







# DUPLEX PENTHOUSE

At M3M Merlin we have concentrated our efforts on creating apartments not just of superior quality but value. Our meticulous workmanship and painstaking perfection shows in the materials and fittings that we have selected.



BALCONY FLOORING



LIVING/DINING - FLOORING







# LIVING AND DINING AREA

Luxury shows in the finest details, where everything comes together as one grand statement. Our consideration towards all the elements used and attention to detail have led us in using the finest Italian Bottocino marble and Omani marble for the living room.





BALCONY FLOORING HIGH QUALITY CERAMIC TILE



LIVING/DINING - FLOORING NATURAL STONE





## MASTER BEDROOM

With ample sunlight and beautiful views we had the perfect way to complete the room, engineered wooden flooring coupled with painted skin door. The coziest room in the house has been created to reflect your taste in the most luxurious things.



ENGINEERED WOODEN FLOORING



PAINTED SKIN DOOR



WALL/CEILING PAINT-LINEN WHITE





# KITCHEN

Typically the center of your home where you and your family are bound to spend a lot of time has been crafted to be inviting and efficient. With Holi Gris tiles on the floor and African Slate tiles on the wall and a Granite kitchen counter we've made sure that the artful beauty of kitchen shall not be compromised.

TILE FLOORING



KITCHEN COUNTER-GRANITE



CEILING PAINT-LINEN WHITE





## BATHROOM

Created to complement your l