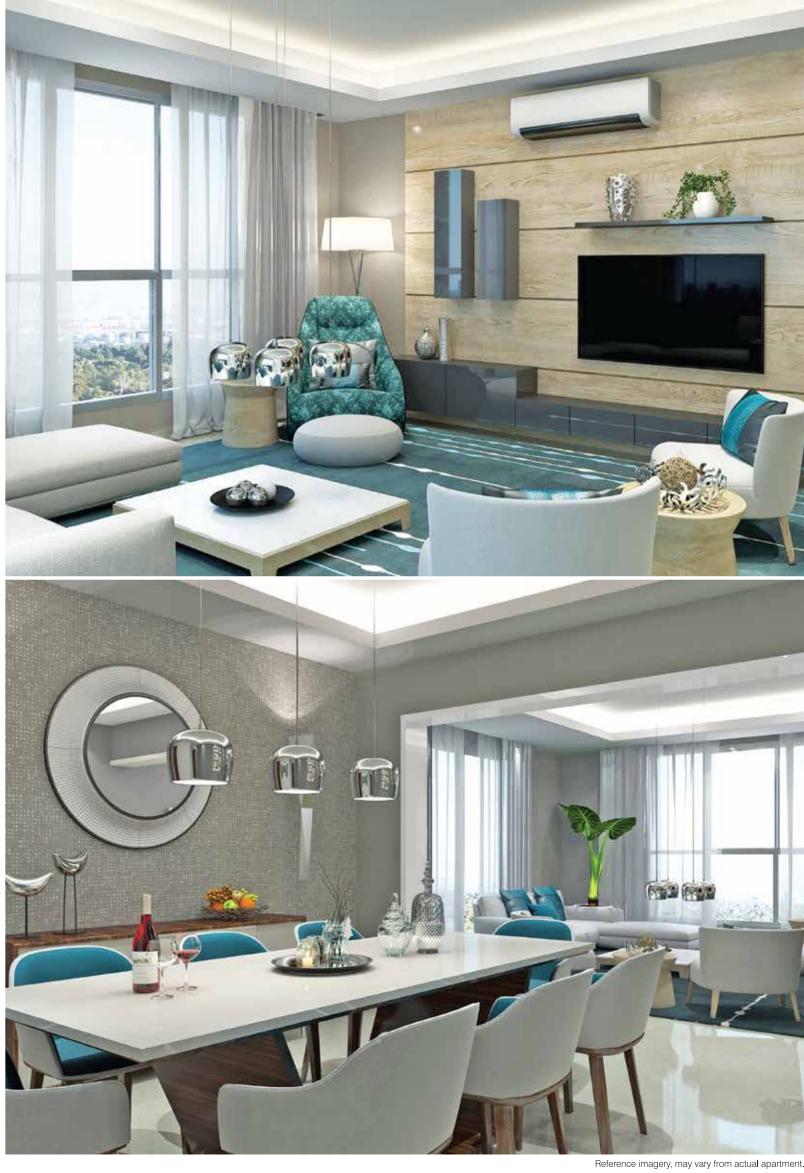

# LIVING AND DINING AREA

Luxury shows in the finest details, where everything comes together as one grand statement. Our consideration towards all the elements used and attention to detail have led us in using the finest Italian Bottocino marble and Omani marble for the living room.