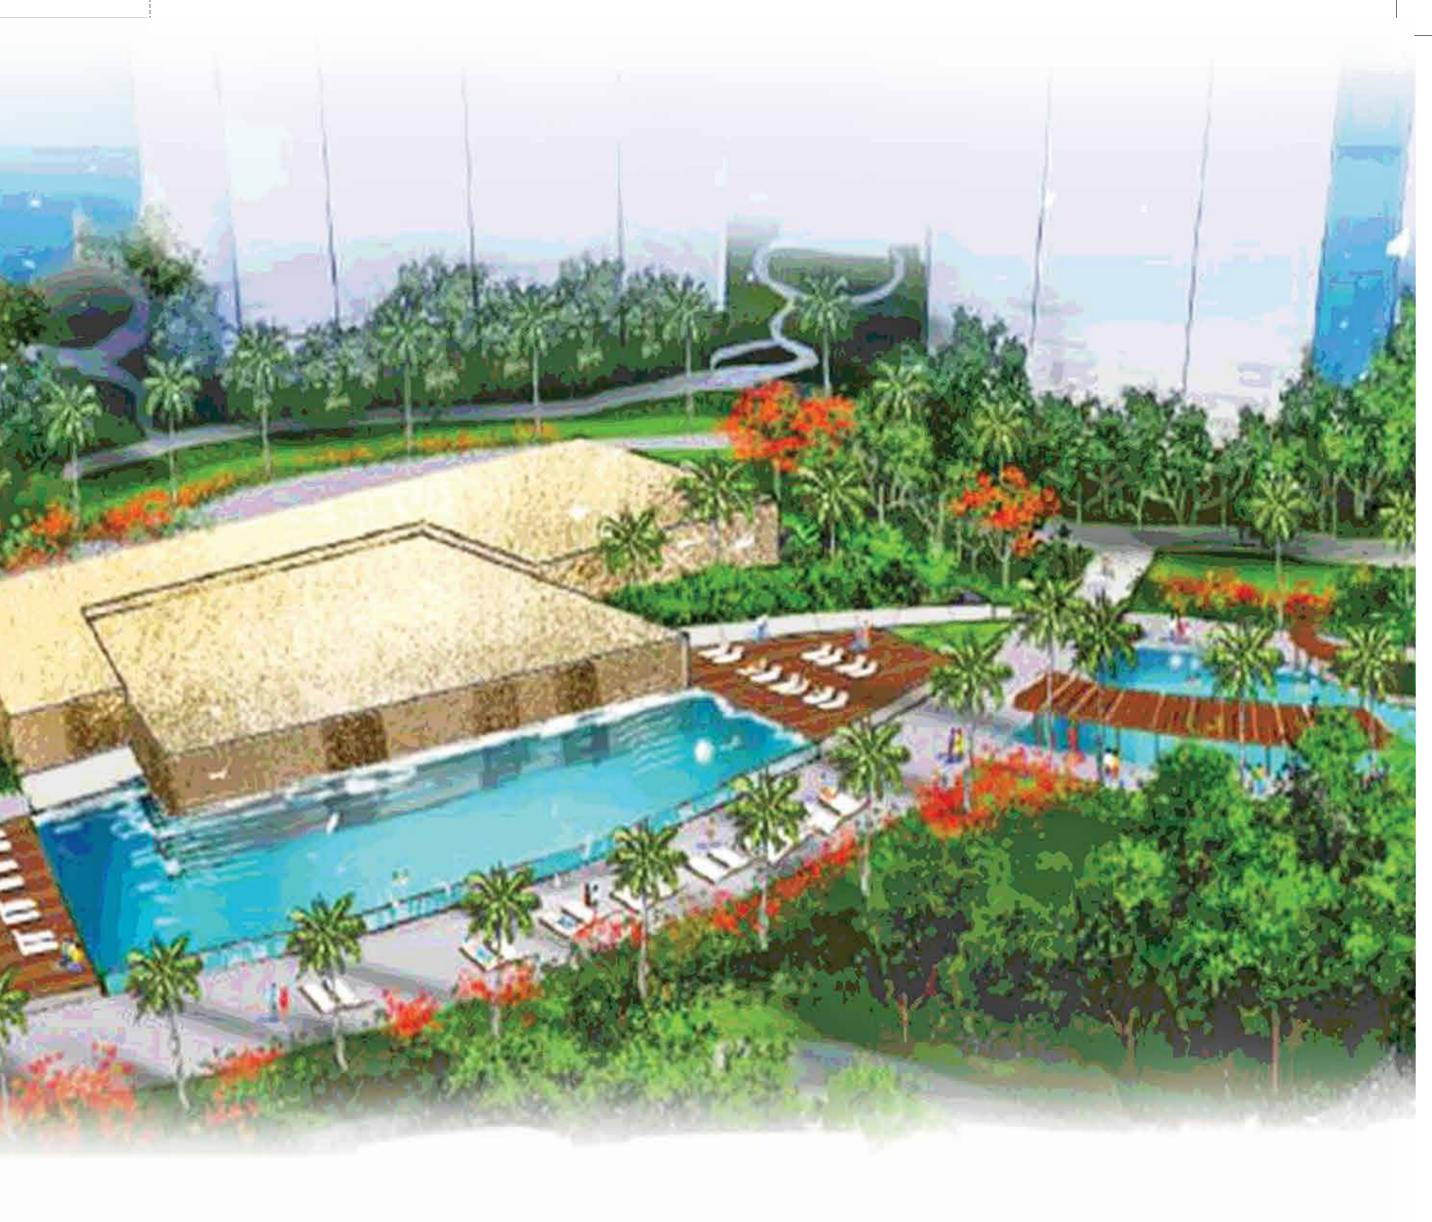

# LIFESTYLE INSPIRED BY SINGAPORE

The project offers convenience and lifestyle elements inspired from the Singapore style of living.

The lifestyle concept adapted from Singapore forms the focal point of the condominium. Offering a multitude of leisure activities like main pool with aqua gym, kid's pool, toddler's pool, wading pool and Jacuzzi pool to name a few.

# SEAMLESS GREENS

T

T

With the international landscaping consultant-Belt Collins, we have introduced a new concept of seamless indoor outdoor transition of the greenery. Innovative lighting and extensive interactive water features will maximize the residential access to larger bodies of water and greens. These greens are crafted so beautifully in and around the towers that you will always find yourself surrounded by nature.

A FIT LIFE IS A LOT MORE FUN!

Recharge your senses with various recreational facilities like gym & yoga centre, half basketball court, main pool, tennis court, beach volleyball, aqua aerobic, jogging track and jacuzzi pool.

# THE DISTINCT FLAVOUR OF LEISURE

Spend your weekends at the Barbecue Pits in the central greens. Be it a family gathering or a social affair there's no better place to be, than at the barbecue spot.

A great place to have fun and cool off, enjoy with your kids at the wading pool. With shallow depth and beach entry its perfect for them. A part of the central lazy river this wading pool will be the spot for evenings.