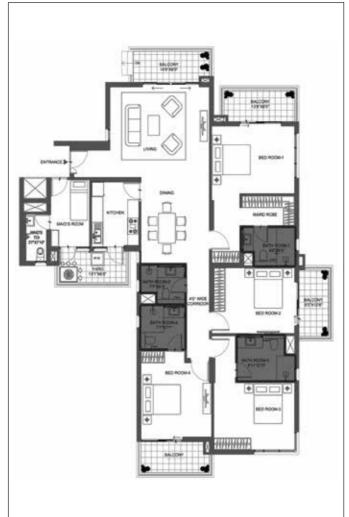

t of time has been crafted to be inviting and efficient. With Holi Gris tiles on the floor and African Slate tiles on the wall and a Granite kitchen counter we've made sure that the artful beauty of kitchen shall not be compromised.

TILE FLOORING



KITCHEN COUNTER-GRANITE



CEILING PAINT-LINEN WHITE





## BATHROOM

Created to complement your lifestyle, these toilets are tailored subtly to be resplendent and innovative.



FLOORING AND WALLS







- i



# KIDS BEDROOM

With our beautiful rooms for the younger ones they will start their days smiling. Their rooms have been specially designed to soothe and delight them. Wooden flooring and painted skin door lend a touch of grace to the room.



#### LAMINATE WOODEN FLOORING



PAINTED SKIN DOOR



#### WALL/CEILING PAINT-LINEN WHITE









Engrossed in 929 sq.mtr. (10,000 sq.ft. approx.) of world-class luxury is how you will spend your evenings here. Surrounded by the lazy river that site the tone for a relaxed evening.

That's the beauty of the state-of-the-art club house that will pamper you, let you swim through the pool of rejuvenation and leave you feeling enchanted. The features here rival the finest in the world and is an experience that's best lived through, not read about.

# WORLD-CLASS CLUB

"It is our job as architects to create something of value, something that remains ageless and beautiful"

#### Chan Sui Him

Chairman at DP Architects

We believe the Merlin Club is more than an ordinary meeting place. It is an unique sanctuary of peace, health and happiness. Like a temple to the human spirit we have des