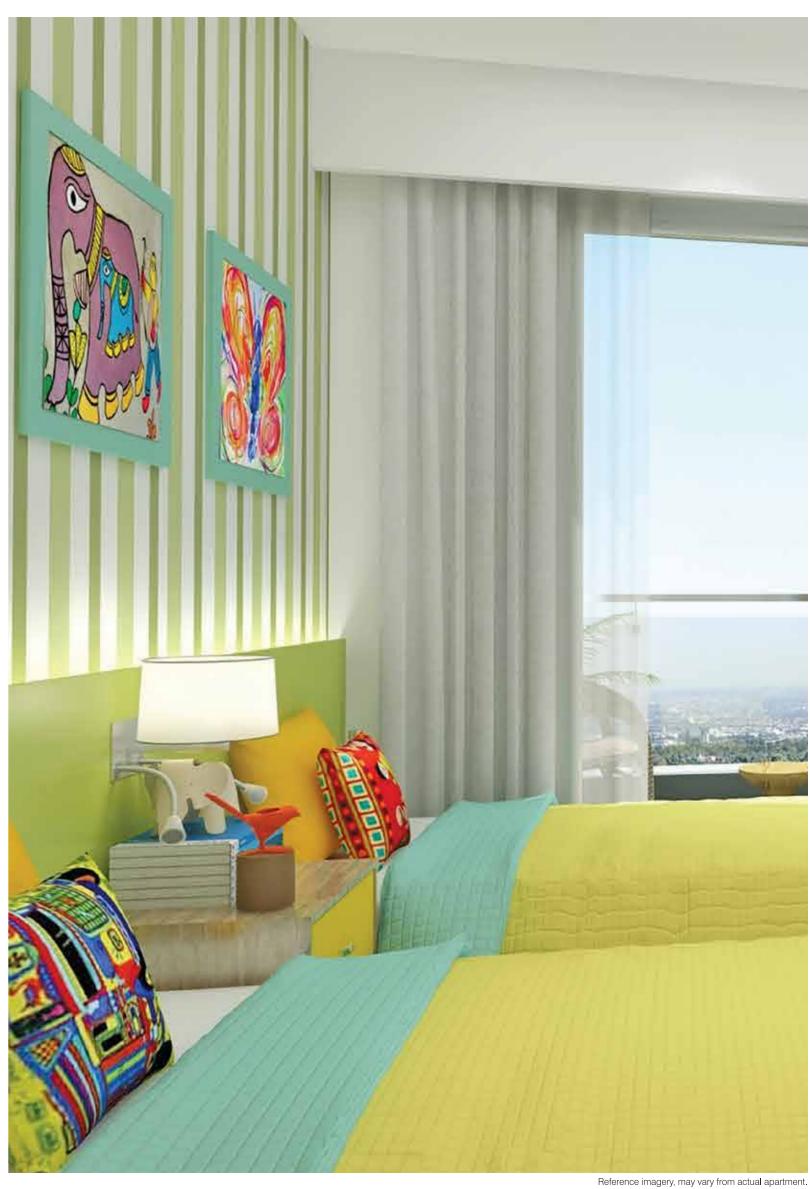

# KIDS BEDROOM

With our beautiful rooms for the younger ones they will start their days smiling. Their rooms have been specially designed to soothe and delight them. Wooden flooring and painted skin door lend a touch of grace to the room.

#### LAMINATE WOODEN FLOORING

PAINTED SKIN DOOR

#### WALL/CEILING PAINT-LINEN WHITE

Engrossed in 929 sq.mtr. (10,000 sq.ft. approx.) of world-class luxury is how you will spend your evenings here. Surrounded by the lazy river that site the tone for a relaxed evening.