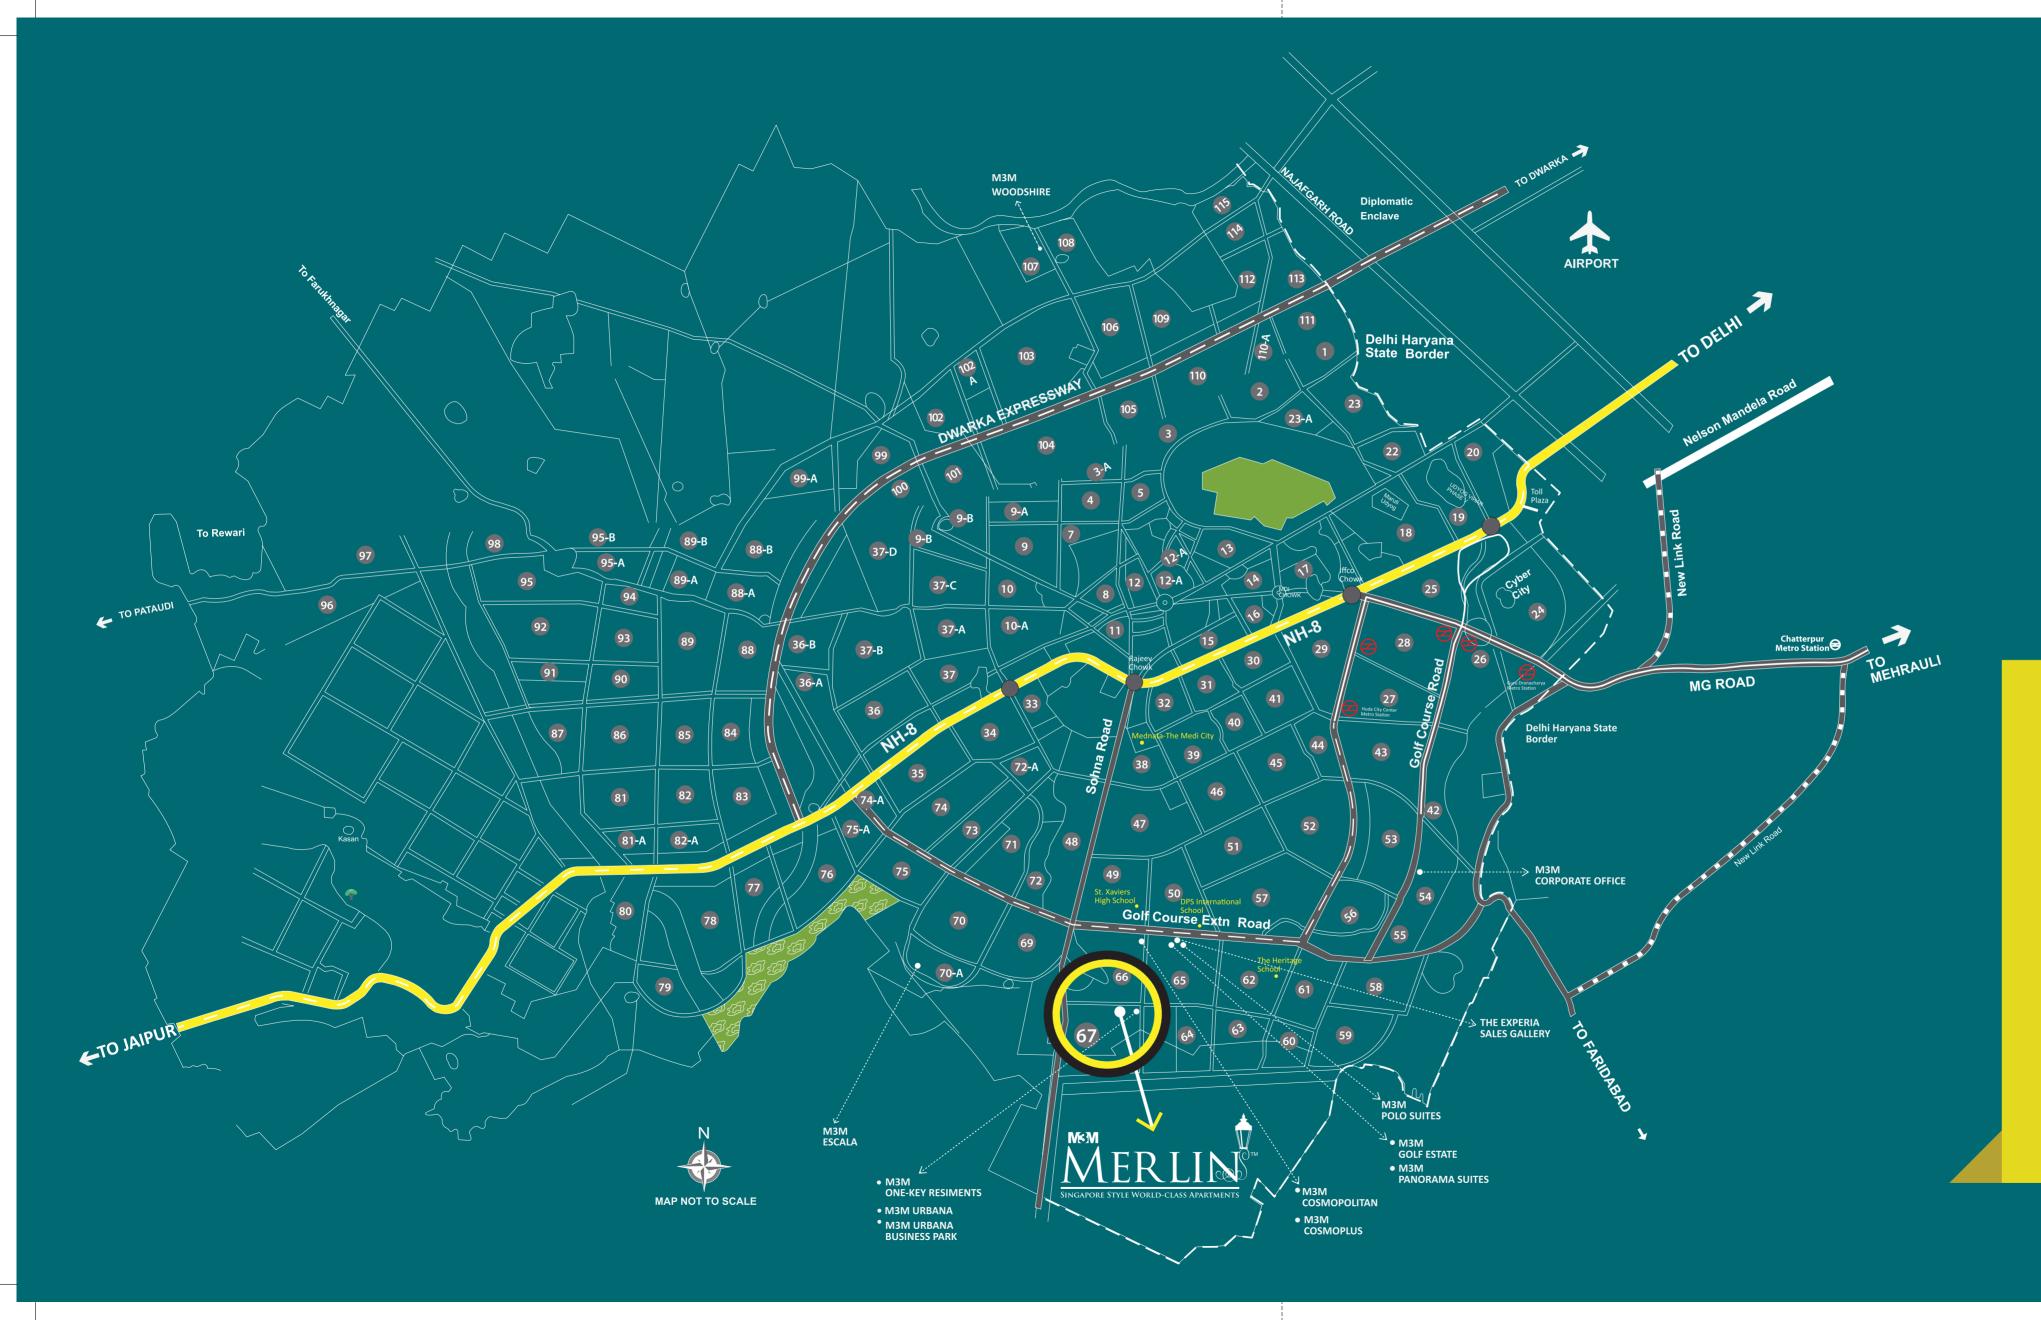

### QUIET. CONVENIENT. THE PERFECT LOCATION

Located at Sector 67, in close proximity to the wide Golf Course Extension Road (SPR). The SPR has been declared a National Highway as per the NHAI and will be re-christened as NH 236.

- Access to South Delhi via the following link roads:
- Existing link via the MG Road connecting South Delhi and Gurgaon
- Future link through the wide road connecting Nelson Mandela Road in Vasant Kunj, Delhi to Mehrauli Road in Gurgaon through the Biodiversity Park
- Wide road link from Andheria Mor in Delhi to Gurgaon-Faridabad Road in Gurgaon through Mandi and Gwal Pahari
- In close proximity to the proposed metro corridor which offers fast and easy connectivity to Delhi–NCR

Located in Sector 67, this is a landmark in the making. Well connected, M3M Merlin is primarly located and is close to schools, restaurants, hospitals, hotels and office complexes. The USP for the project is the 'finesse' with which it has been designed to achieve such enviable levels of standards, we have collaborated with some of the best known professionals in their respective fields.