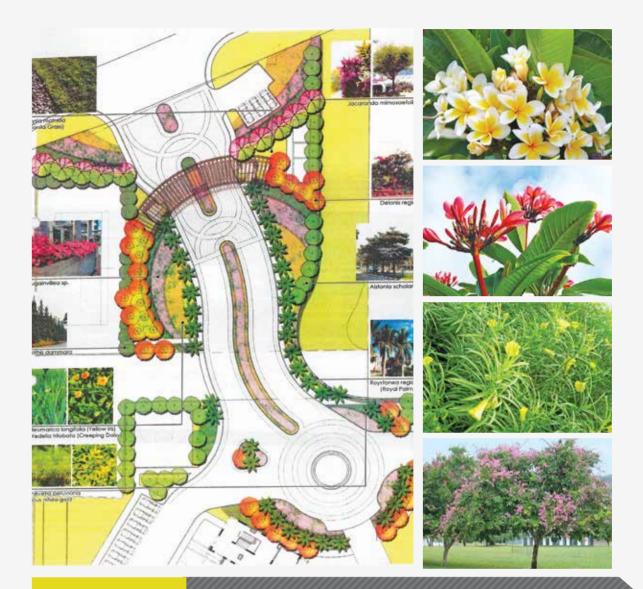

#### Belt Collins. Landscape Designing Partner

The Singaporean Life is as much about the lush greenery and engineered landscaping as it is about the buildings. Belt Collins with it's regional office in Singapore have the type of expertise we were looking for. Prestigious projects with award winning gardens and landscaping at "Riverside Centre Australia" Shangri-La Indonesia and Capital Place USA, have all been designed by Belt Collin.

At M3M Merlin, Belt Collins have pulled out all the stops and designed a magical green area with unique water bodies. A sense of <u>AT M3M MERLIN, B</u> Calm and order. A life worth living.

AT M3M MERLIN, BELT COLLINS HAS DESIGNED SPRAWLING GREENS THAT WILL WEAVE MAGIC INTO EVERYDAY LIFE THAT WAS HITHERTO UNSEEN.

# SEAMLESS GREENS

T

T

With the international landscaping consultant-Belt Collins, we have introduced a new concept of seamless indoor outdoor transition of the greenery. Innovative lighting and extensive interactive water features will maximize the residential access to larger bodies of water and greens. These greens are crafted so beautifully in and around the towers that you will always find yourself surrounded by nature.