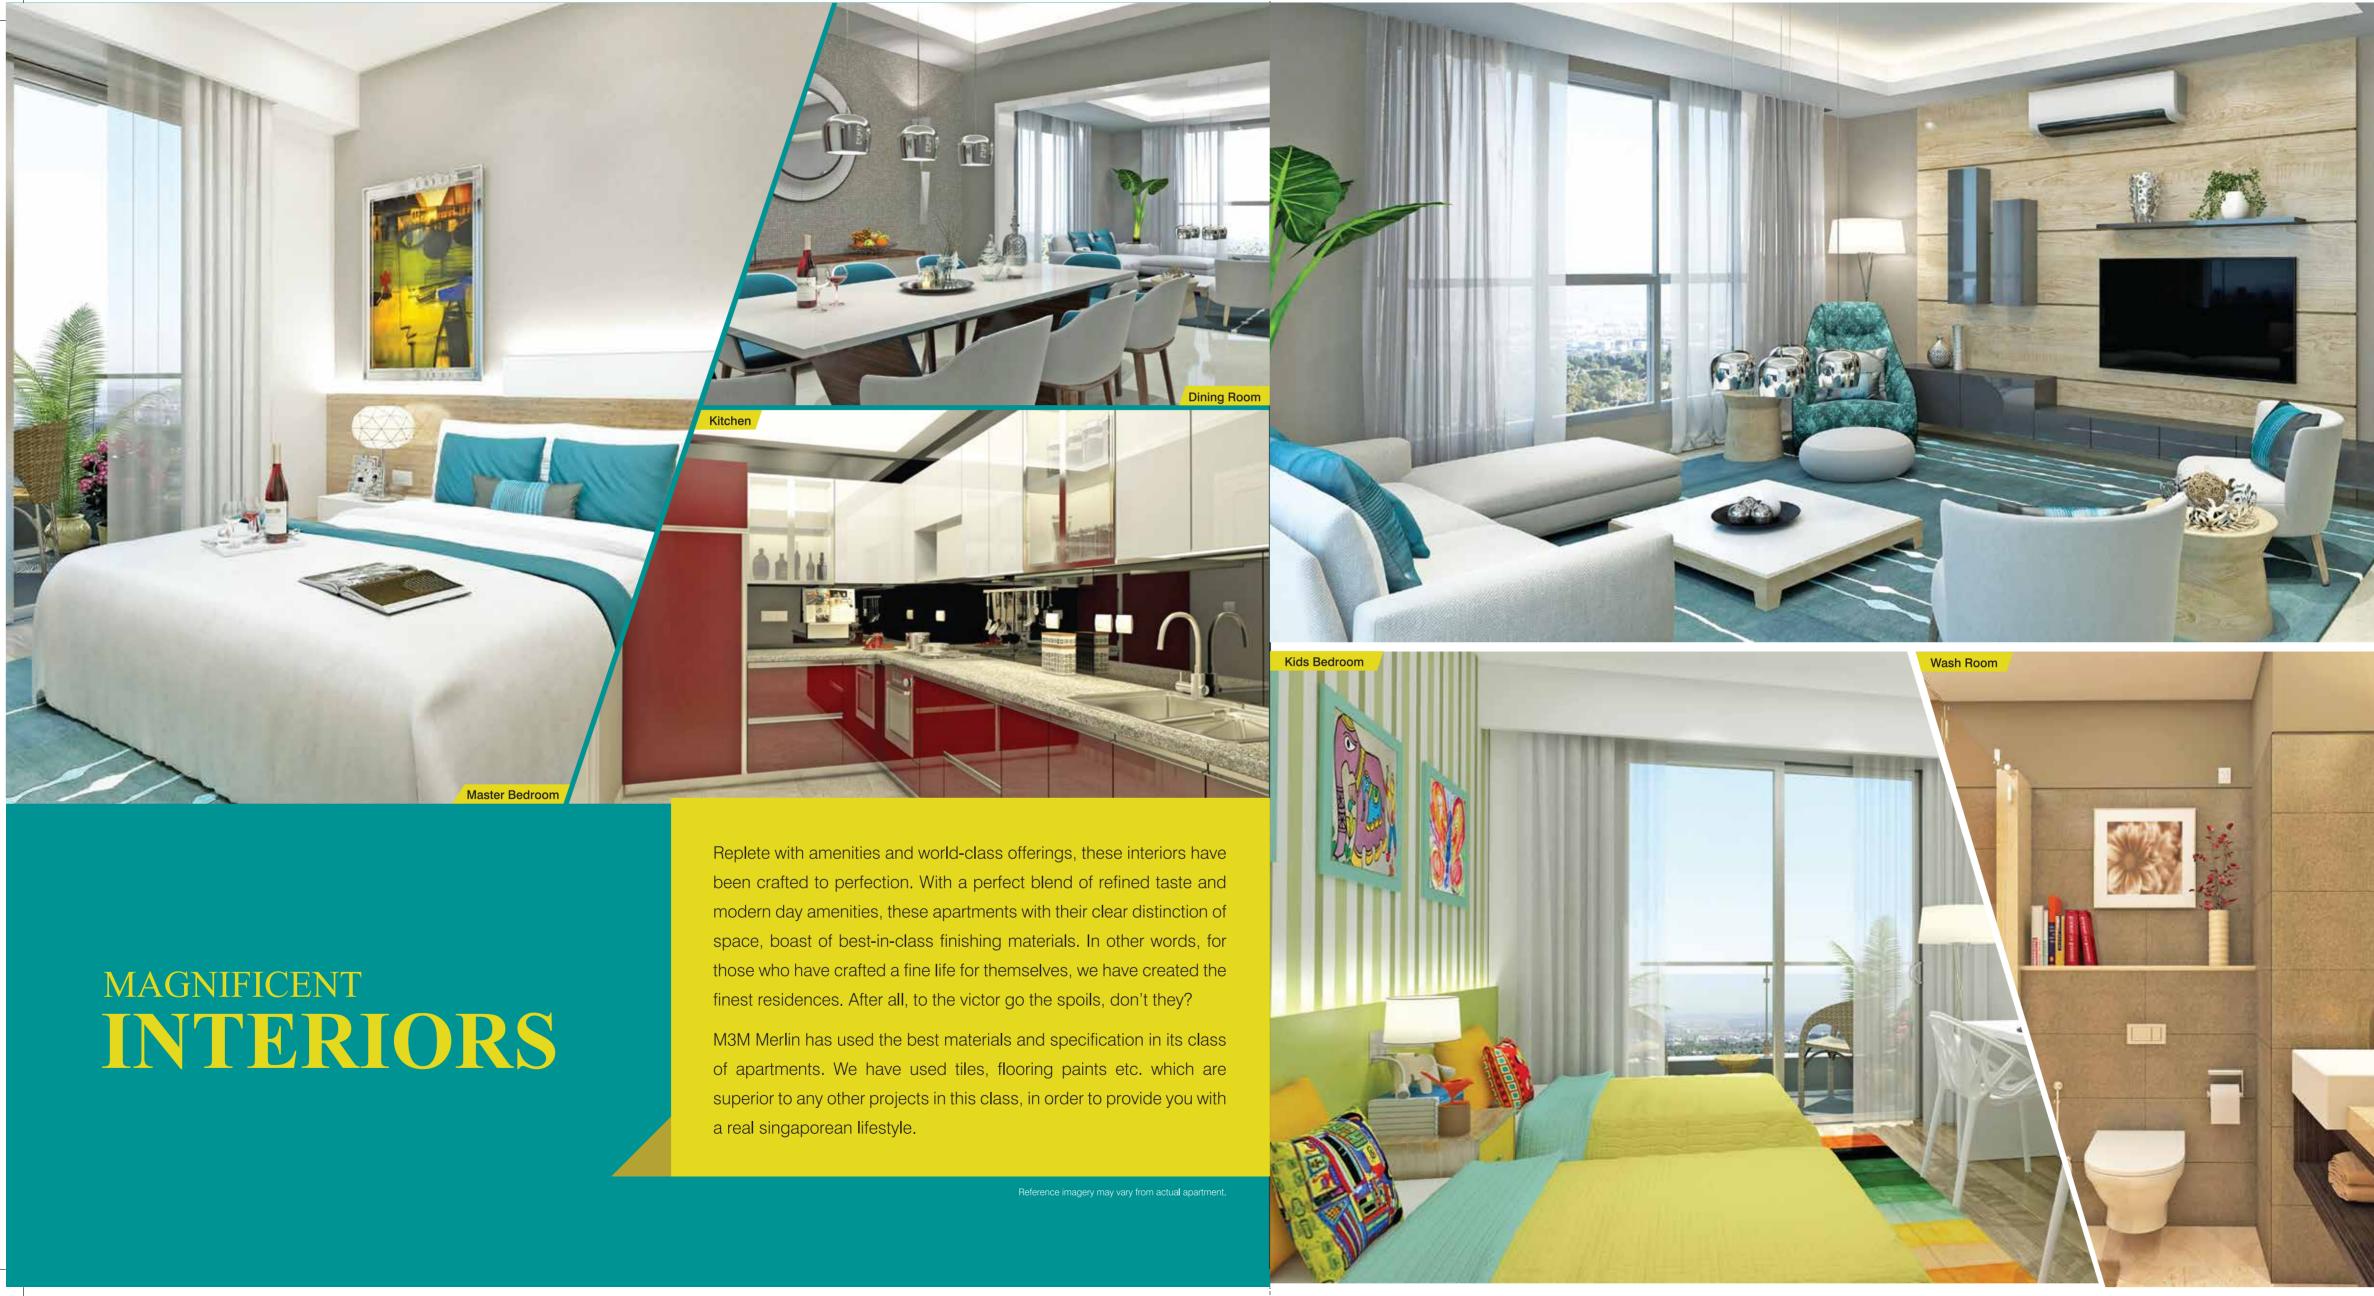

# DUPLEX PENTHOUSE

At M3M Merlin we have concentrated our efforts on creating apartments not just of superior quality but value. Our meticulous workmanship and painstaking perfection shows in the materials and fittings that we have selected.

# LIVING AND DINING AREA

Luxury shows in the finest details, where everything comes together as one grand statement. Our consideration towards all the elements used and attention to detail have led us in using the finest Italian Bottocino marble and Omani marble for the living room.

## MASTER BEDROOM

With ample sunlight and beautiful views we had the perfect way to complete the room, engineered wooden flooring coupled with painted skin door. The coziest room in the house has been created to reflect your taste in the most luxurious things.

# KITCHEN

Typically the center of your home where you and your family are bound to spend a lot of time has been crafted to be inviting and efficient. With Holi Gris tiles on the floor and African Slate tiles on the wall and a Granite kitchen counter we've made sure that the artful beauty of kitchen shall not be compromised.

# KIDS BEDROOM

With our beautiful rooms for the younger ones they will start their days smiling. Their rooms have been specially designed to soothe and delight them. Wooden flooring and painted skin door lend a touch of grace to the room.