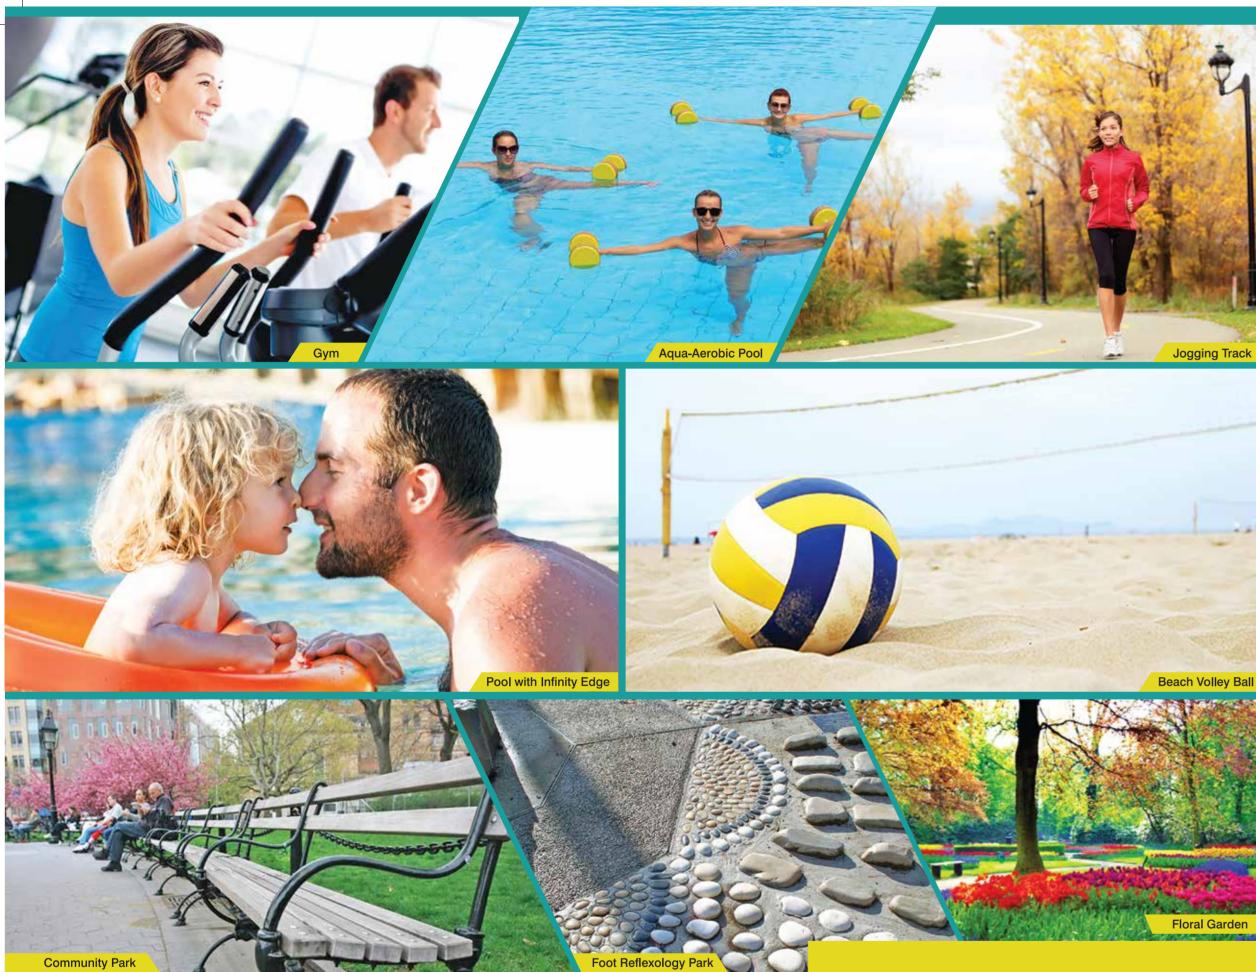

# LIFESTYLE INSPIRED BY SINGAPORE

The project offers convenience and lifestyle elements inspired from the Singapore style of living.

The lifestyle concept adapted from Singapore forms the focal point of the condominium. Offering a multitude of leisure activities like main pool with aqua gym, kid's pool, toddler's pool, wading pool and Jacuzzi pool to name a few.

A FIT LIFE IS A LOT MORE FUN!

Recharge your senses with various recreational facilities like gym & yoga centre, half basketball court, main pool, tennis court, beach volleyball, aqua aerobic, jogging track and jacuzzi pool.

# THE DISTINCT FLAVOUR OF LEISURE

Spend your weekends at the Barbecue Pits in the central greens. Be it a family gathering or a social affair there's no better place to be, than at the barbecue spot.

A great place to have fun and cool off, enjoy with your kids at the wading pool. With shallow depth and beach entry its perfect for them. A part of the central lazy river this wading pool will be the spot for evenings.

| 5 5    |   |
|--------|---|
|        | 1 |
| OTHERS |   |

Chinaware, CP Fittings

Provision for Barbeque in Balconies, Children Crèche, Kids water Jet, Jogging Trail, Reflexology Walk, Mechanical Car Wash, Laundromat, Provision for Wi-Fi in **OTHER KEY SPECS** Complex, Jacuzzi in Apartments with Terrace FACILITIES Themed Internal Lighting for the Towers, Grand Atrium in each Tower, High Speed Elevators, 100% Power Backup, Treated Water Supply, Basement Parking, Themed Landscaped Areas with Sitting Spaces, Party Lawn, Tennis Court, Pedestrian path with an Upscale Low Rise Community feel, Kinder Garten, Slides & Climbing Frames, Stone Houses, Provision for ATM, Provision for Branded Convenience Store, Provision for 24\*7 Hawker's Joint & Provision for 24\*7 MEDICAL STORE Club Experience: A unique lazy river swimming pool, Waterfall Entry to Pool,Beech Pool, Jacuzzi, Kids Pool,Toddlers Wading Pool, Changing Room with Steam Shower, Aqua Gym, Massage Room, Beach Volleyball, Meditation/Yoga/Dance Room, Multi Purpose/Party Room/Mini Theatre with Karaoke Facility, Coffee Bar, Provision for Outdoor Poolside Cafe, Indoor Lounge for Reading/ Relaxation, Snooker Room, Table Tennis,Badminton Court, Kids Play Room, Digital Gaming, Net for Cricket, Jacuzzi SPA Pool SECURITY CCTV in Basement and Main Entrance Lobby for Surveillance, Perimeter Security & Intelligent Access Control System