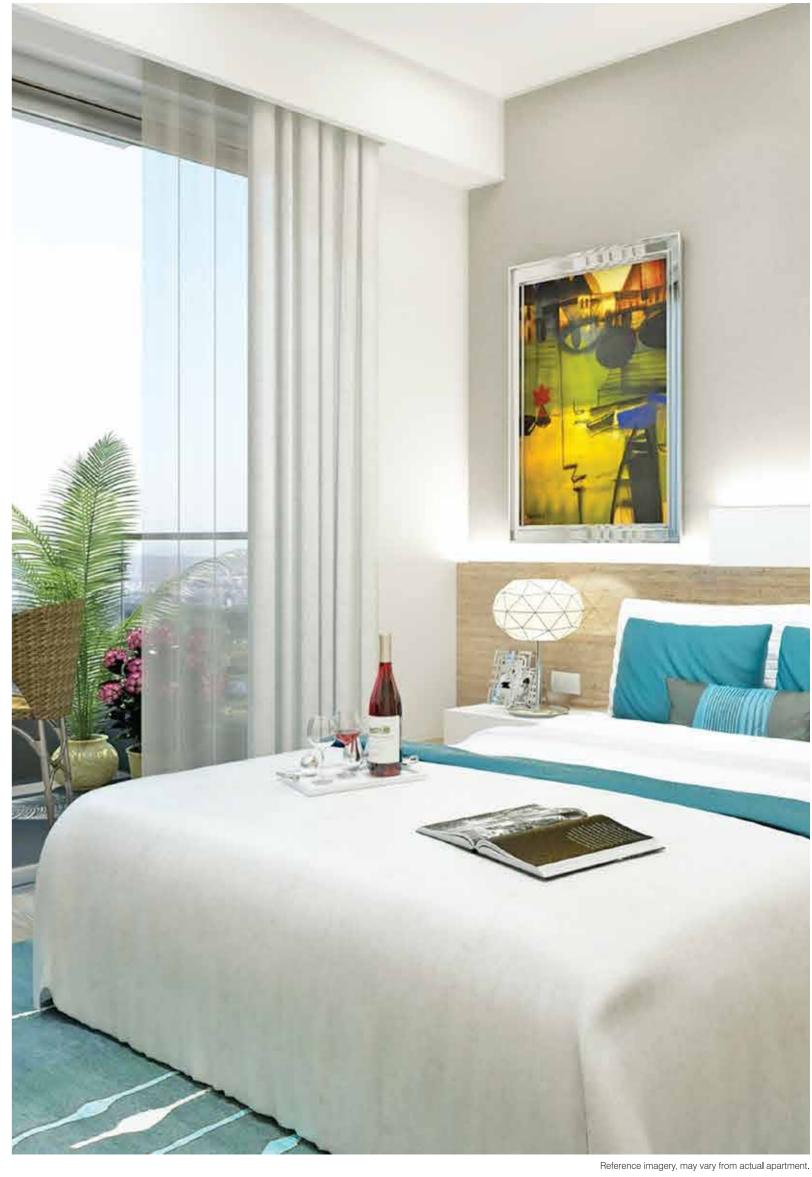

## MASTER BEDROOM

With ample sunlight and beautiful views we had the perfect way to complete the room, engineered wooden flooring coupled with painted skin door. The coziest room in the house has been created to reflect your taste in the most luxurious things.

ENGINEERED WOODEN FLOORING

PAINTED SKIN DOOR

WALL/CEILING PAINT-LINEN WHITE