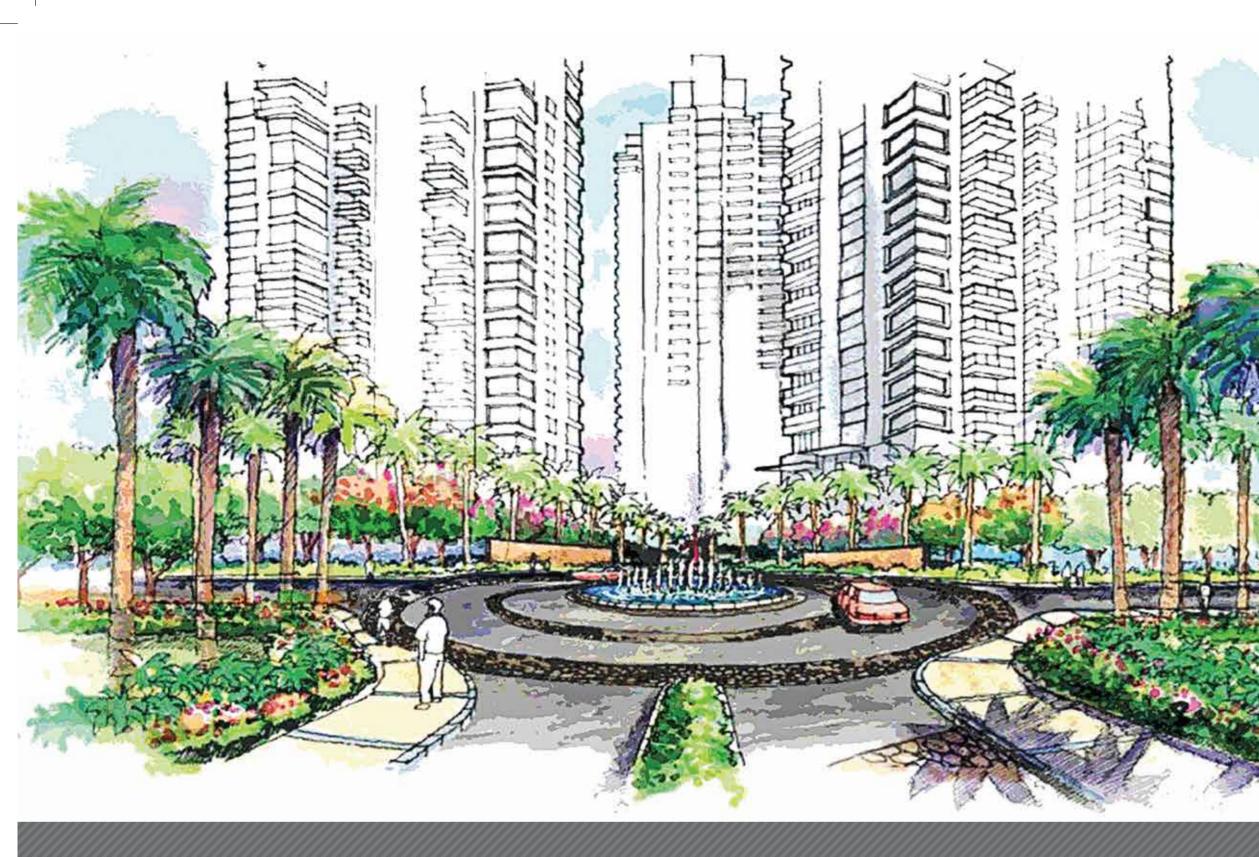

> Enter your home through a grand entrance that opens into an avenue lined with palm trees, feature light columns and the arrival water fountain which will accentuate the beauty of the designer entrance. It is for those who have reached a stature in life and know how to surpass their best, setting new benchmarks every time they set themselves a new goal.

# PLANNED TO PERFECTION

feature light columns and beautiful green plantations along the path. The pathway going ahead towards your home leads straight to a majestic water feature followed by an environment deck. These decks allow you the freedom to do more out of our living outdoors. From where you can go to the community terrace with seat walls.

EASY TO REACH WELL PLACED AMENITIES

As you pass through the landscaped pathways which lead you to your heavenly abodes, you will be greeted by world class amenities on both the sides and a majestic water fountain to light up your evenings.