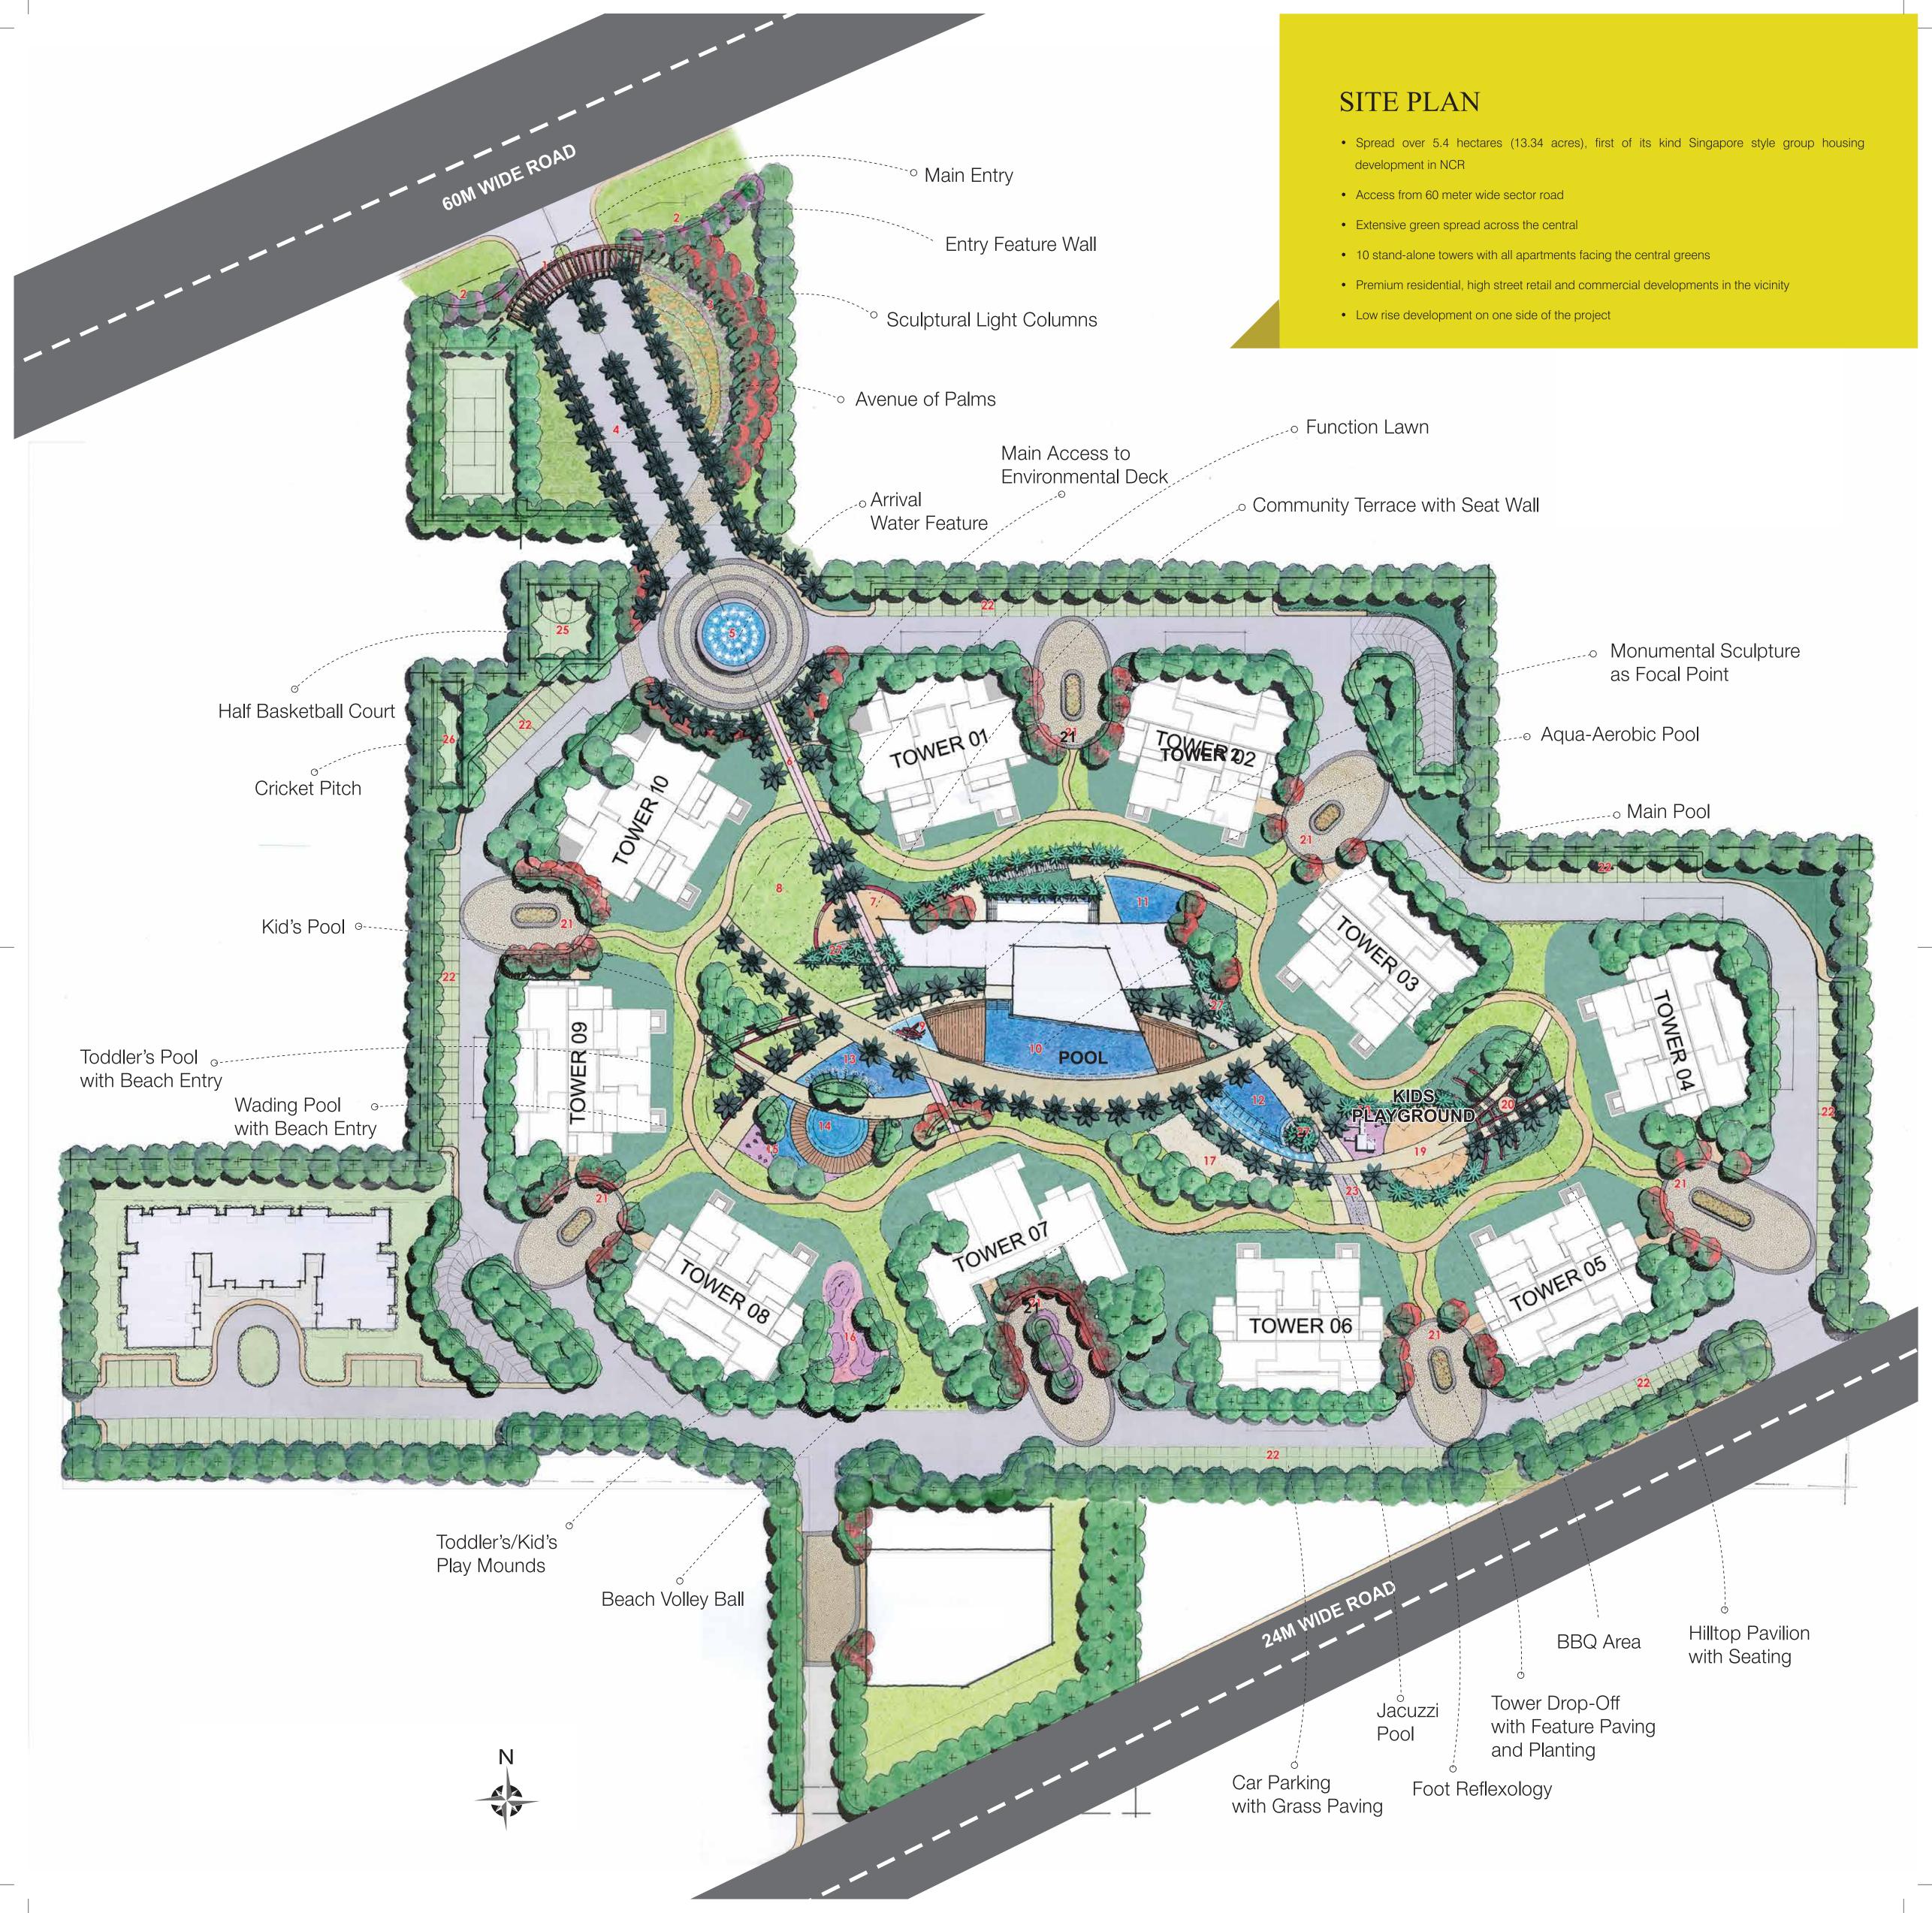

# A SLICE OF SINGAPORE IN THE HEART OF GURGAON

M3M Merlin brings the magical charm of Singaporean style, world-class apartments to Gurgaon. It is the place to celebrate classy and modern living.

Live amidst lush environment with extensive green spread across the central.

Tower plans and floor plans are designed in such a way that every residential apartment and a majority of the common areas overlook the central greens of the project.

M3M Merlin is more than an address, it's a statement.

# LIFESTYLE INSPIRED BY SINGAPORE

The project offers convenience and lifestyle elements inspired from the Singapore style of living.

The lifestyle concept adapted from Singapore forms the focal point of the condominium. Offering a multitude of leisure activities like main pool with aqua gym, kid's pool, toddler's pool, wading pool and Jacuzzi pool to name a few.

# SEAMLESS GREENS

T

T

With the international landscaping consultant-Belt Collins, we have introduced a new concept of seamless indoor outdoor transition of the greenery. Innovative lighting and extensive interactive water features will maximize the residential access to larger bodies of water and greens. These greens are crafted so beautifully in and around the towers that you will always find yourself surrounded by nature.

A FIT LIFE IS A LOT MORE FUN!

Recharge your senses with various recreational facilities like gym & yoga centre, half basketball court, main pool, tennis court, beach volleyball, aqua aerobic, jogging track and jacuzzi pool.

# PLANNED TO PERFECTION

feature light columns and beautiful green plantations along the path. The pathway going ahead towards your home leads straight to a majestic water feature followed by an environment deck. These decks allow you the freedom to do more out of our living outdoors. From where you can go to the community terrace with seat walls.

EASY TO REACH WELL PLACED AMENITIES

As you pass through the landscaped pathways which lead you to your heavenly abodes, you will be greeted by world class amenities on both the sides and a majestic water fountain to light up your evenings.

# THE DISTINCT FLAVOUR OF LEISURE

Spend your weekends at the Barbecue Pits in the central greens. Be it a family gathering or a social affair there's no better place to be, than at the barbecue spot.

A great place to have fun and cool off, enjoy with your kids at the wading pool. With shallow depth and beach entry its perfect for them. A part of the central lazy river this wading pool will be the spot for evenings.