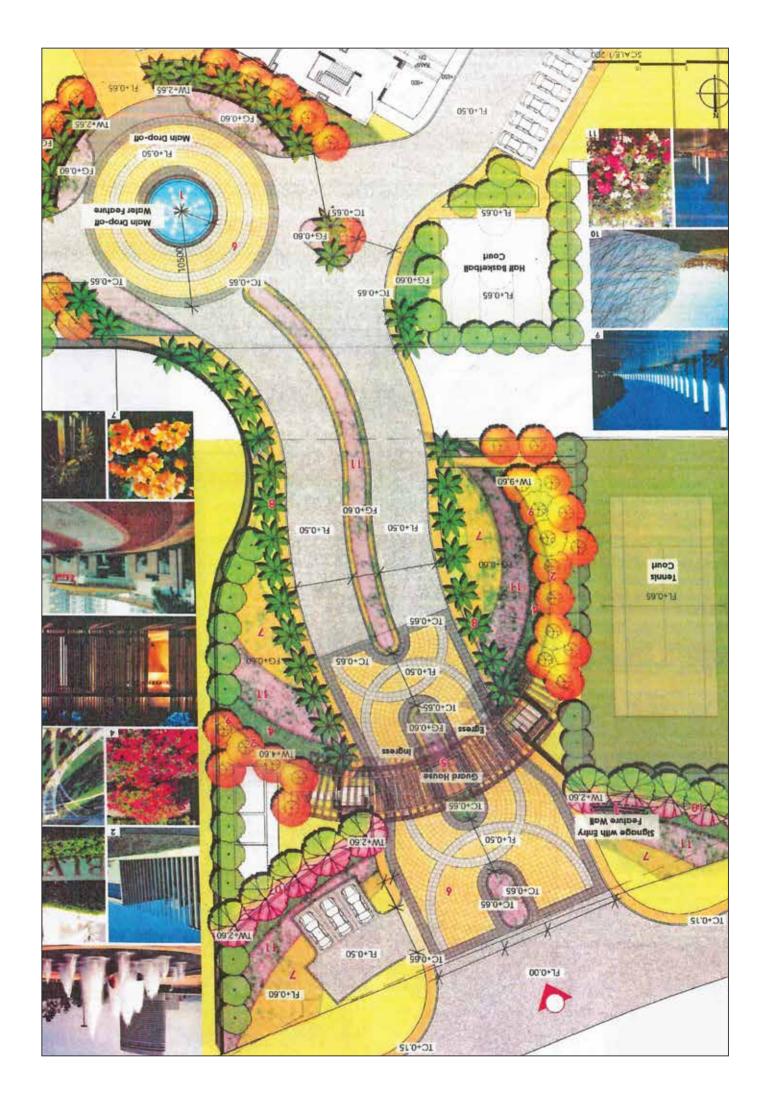

# PLANNED TO PERFECTION

feature light columns and beautiful green plantations along the path. The pathway going ahead towards your home leads straight to a majestic water feature followed by an environment deck. These decks allow you the freedom to do more out of our living outdoors. From where you can go to the community terrace with seat walls.

EASY TO REACH WELL PLACED AMENITIES

As you pass through the landscaped pathways which lead you to your heavenly abodes, you will be greeted by world class amenities on both the sides and a majestic water fountain to light up your evenings.

# THE DISTINCT FLAVOUR OF LEISURE

Spend your weekends at the Barbecue Pits in the central greens. Be it a family gathering or a social affair there's no better place to be, than at the barbecue spot.

A great place to have fun and cool off, enjoy with your kids at the wading pool. With shallow depth and beach entry its perfect for them. A part of the central lazy river this wading pool will be the spot for evenings.