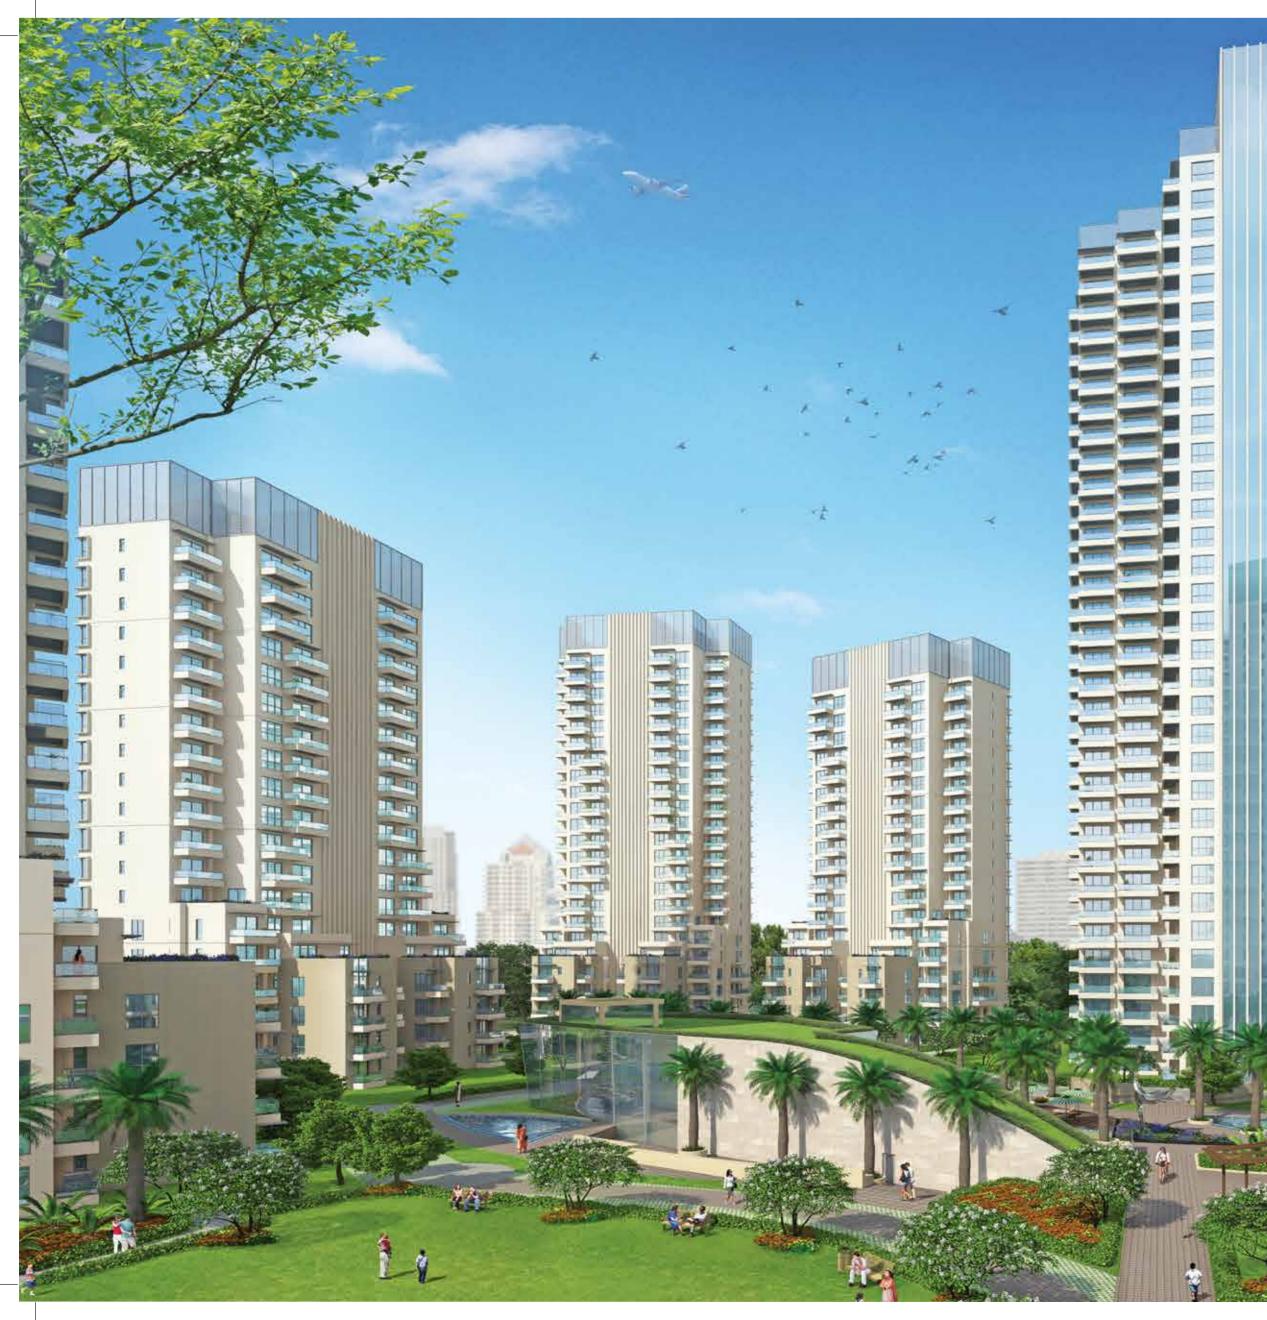

# A SLICE OF SINGAPORE IN THE HEART OF GURGAON

M3M Merlin brings the magical charm of Singaporean style, world-class apartments to Gurgaon. It is the place to celebrate classy and modern living.

Live amidst lush environment with extensive green spread across the central.

Tower plans and floor plans are designed in such a way that every residential apartment and a majority of the common areas overlook the central greens of the project.

M3M Merlin is more than an address, it's a statement.

> AT M3M MERLIN, BELT COLLINS HAS DESIGNED SPRAWLING GREENS THAT WILL WEAVE MAGIC INTO EVERYDAY LIFE THAT WAS HITHERTO UNSEEN.

High rises with beautiful external lighting in the evening and each apartment facing landscaped gardens have been created to give you an unhindered view of the greens. These apartments boast of efficient spaces with more usable area and usage of high quality materials.

Wake up every day to the panorama of sheer bliss at M3M Merlin. Get an unobstructed view of the lush landscape from your balcony day in day out.

Central greens offer a host of activities for all age groups including foot reflexology trails, jogging tracks, kids play areas, etc.