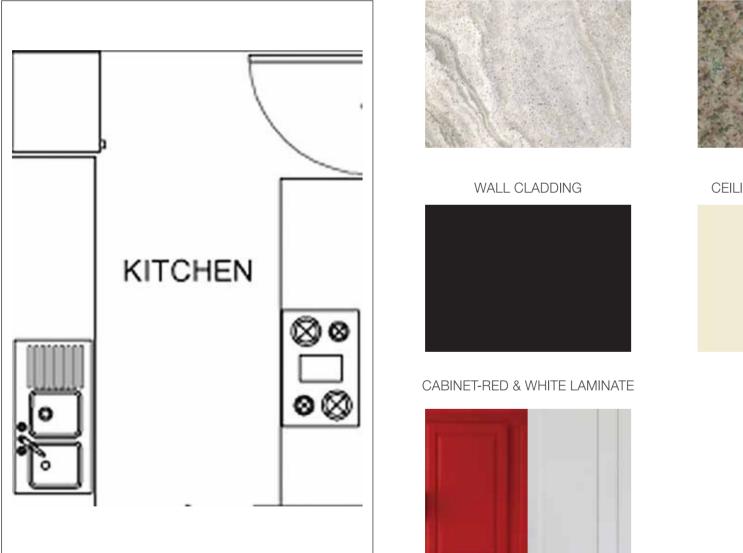

# KITCHEN

Typically the center of your home where you and your family are bound to spend a lot of time has been crafted to be inviting and efficient. With Holi Gris tiles on the floor and African Slate tiles on the wall and a Granite kitchen counter we've made sure that the artful beauty of kitchen shall not be compromised.

TILE FLOORING

KITCHEN COUNTER-GRANITE

CEILING PAINT-LINEN WHITE