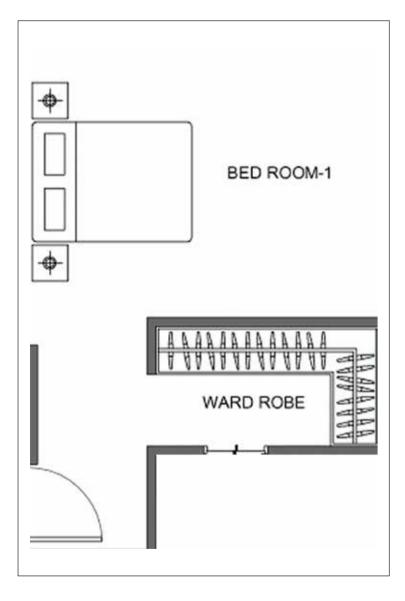

## MASTER BEDROOM

With ample sunlight and beautiful views we had the perfect way to complete the room, engineered wooden flooring coupled with painted skin door. The coziest room in the house has been created to reflect your taste in the most luxurious things.

ENGINEERED WOODEN FLOORING

PAINTED SKIN DOOR

WALL/CEILING PAINT-LINEN WHITE