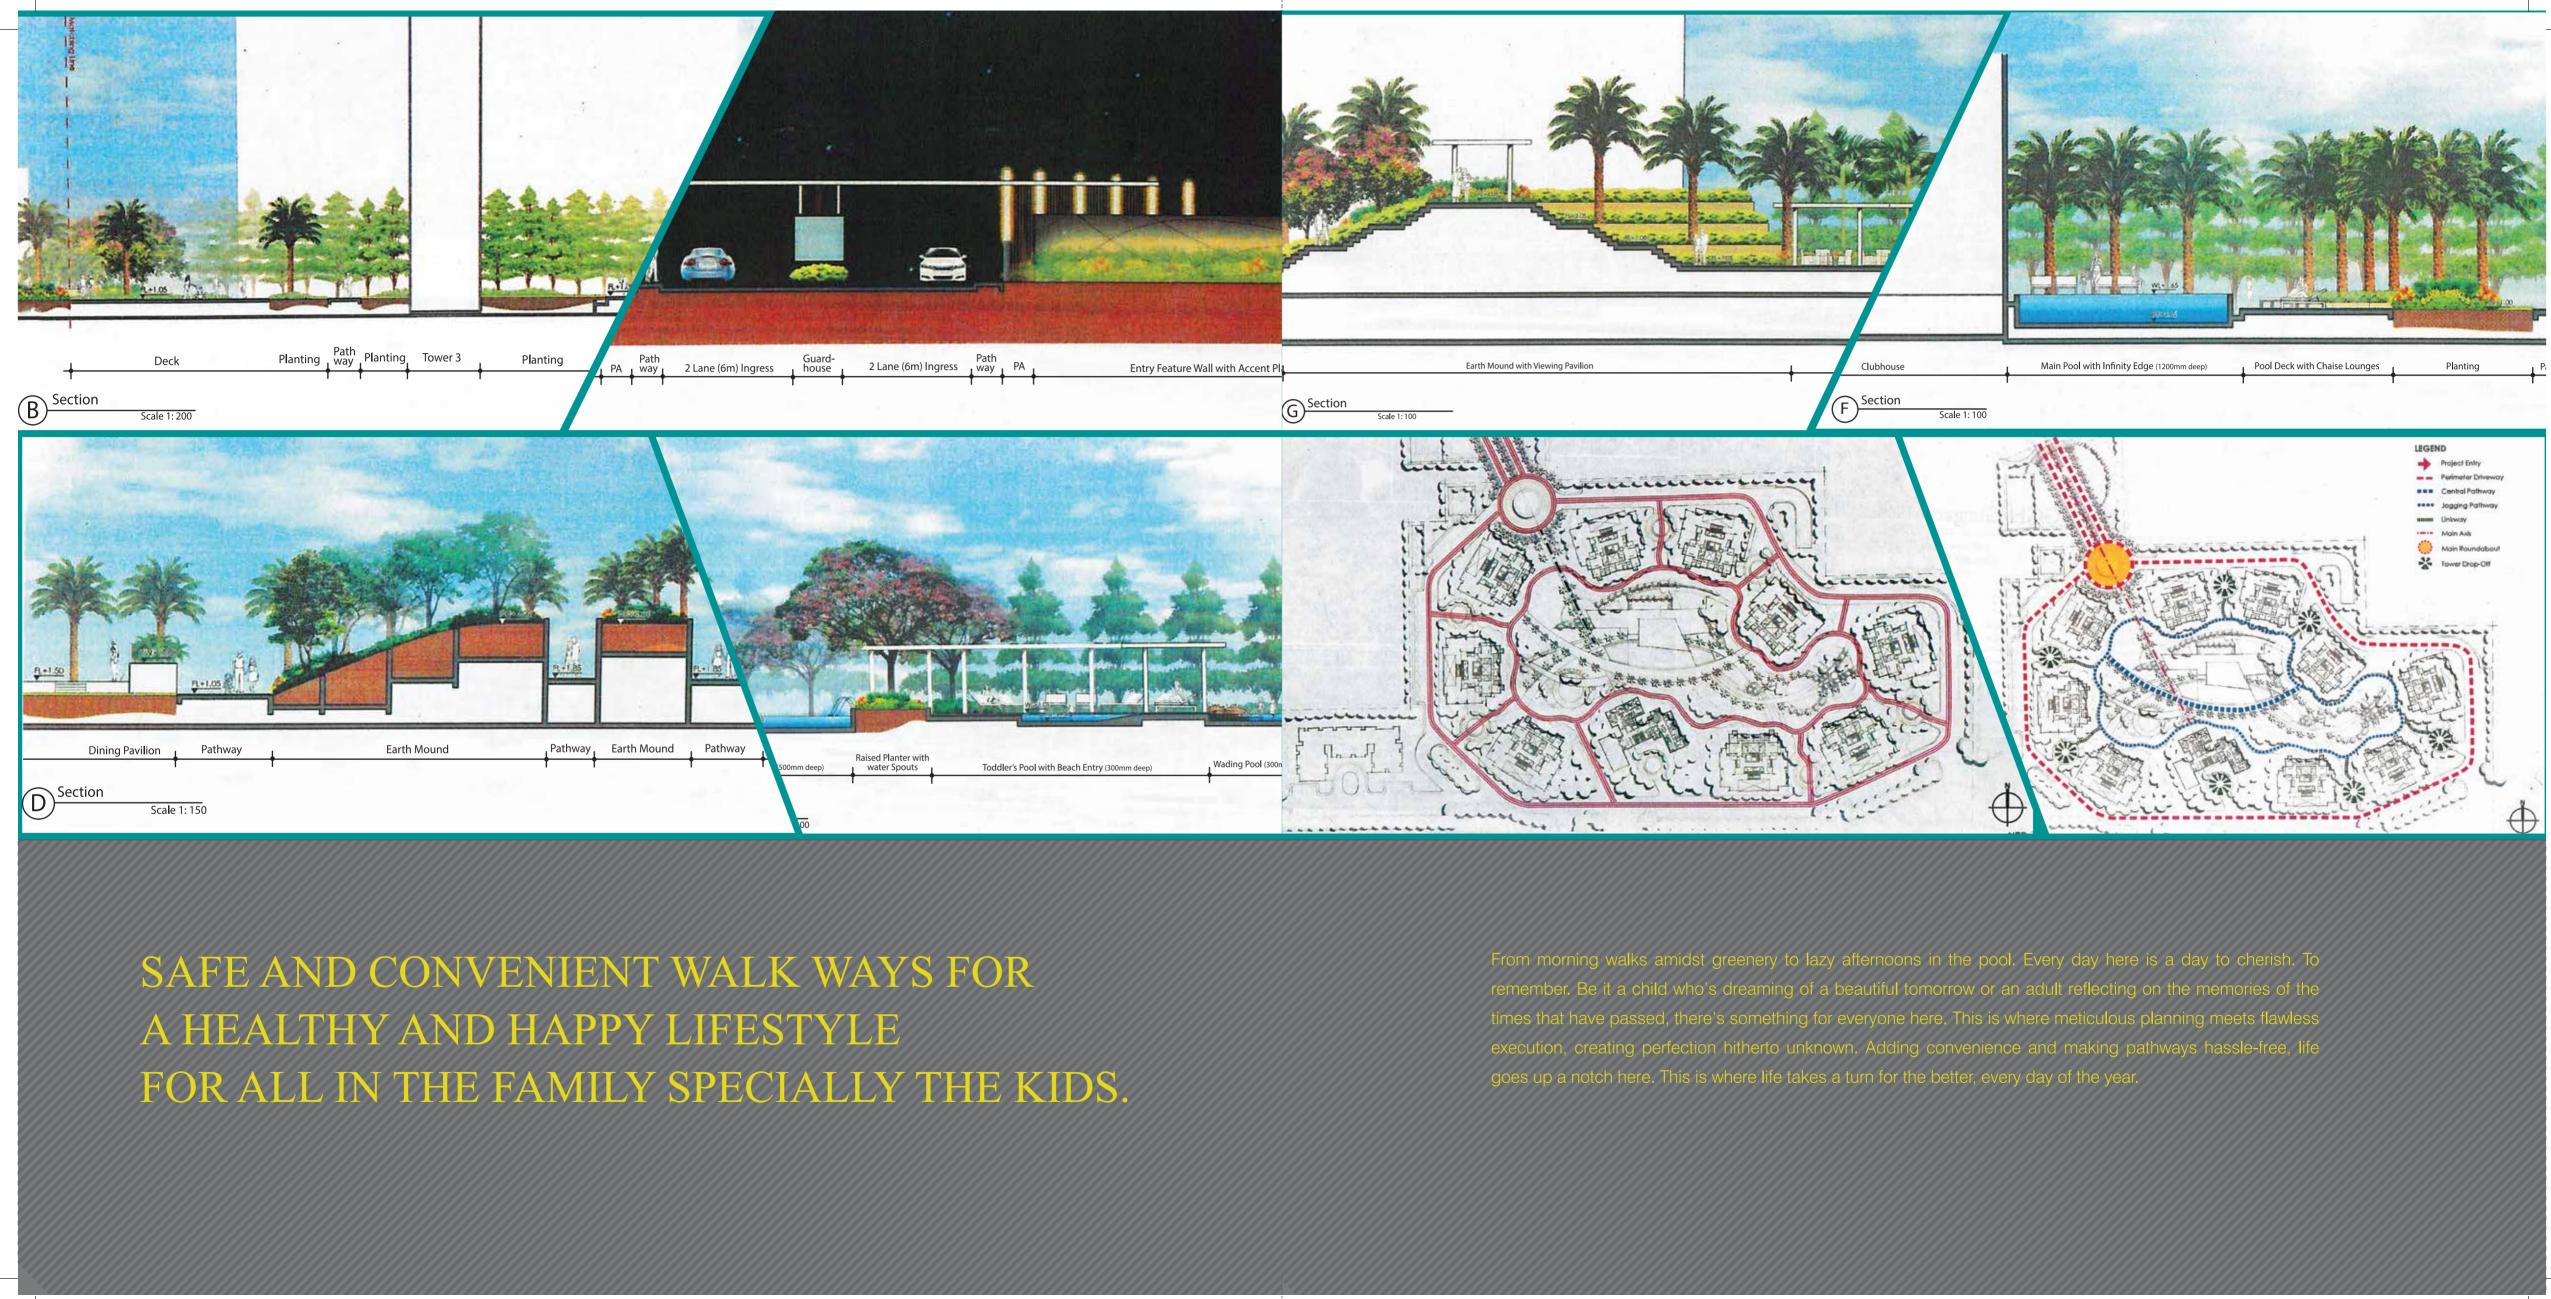

# A GRAND WELCOME

BEYOND THESE GATES LIES YOUR CHANCE TO BELONG IN THE BIG LEAGUE! LUSH GREEN LAWNS A SIGHT FOR SORE EYES THAT'S THE BEAUTY OF THE GRAND ENTRANCE WHERE YOU WILL NOT JUST STEP INTO A NEW LIFE IT WILL BE LIKE DISCOVERING A NEW LIFESTYLE ALTOGETHER!

> Enter your home through a grand entrance that opens into an avenue lined with palm trees, feature light columns and the arrival water fountain which will accentuate the beauty of the designer entrance. It is for those who have reached a stature in life and know how to surpass their best, setting new benchmarks every time they set themselves a new goal.

Enter the township from this grand entrance with a two way pedestrian entrance, a decorative gate and a guard room. To make sure the entry stands out from the rest we have a feature entry wall with an adorning steel panel.

# COLOURS OF SEASONS.

Entrance which greets you with shrub lined avenue onto cobble-stoned pathway which brings out a Singaporean charm. Beautiful trees for different seasons not only make the entrance more aesthetically beautiful but make sure that seasonal trees keep it that way all year round. This is the point where you're told that life will never be the same again. It's to tell you that you're stepping up a notch in life. The entrance is where it all begins! It's a different world on this side of the sate. Come, explore it at leisure.

# LIFESTYLE INSPIRED BY SINGAPORE

The project offers convenience and lifestyle elements inspired from the Singapore style of living.

The lifestyle concept adapted from Singapore forms the focal point of the condominium. Offering a multitude of leisure activities like main pool with aqua gym, kid's pool, toddler's pool, wading pool and Jacuzzi pool to name a few.

# SEAMLESS GREENS

T

T

With the international landscaping consultant-Belt Collins, we have introduced a new concept of seamless indoor outdoor transition of the greenery. Innovative lighting and extensive interactive water features will maximize the residential access to larger bodies of water and greens. These greens are crafted so beautifully in and around the towers that you will always find yourself surrounded by nature.

# PLANNED TO PERFECTION

feature light columns and beautiful green plantations along the path. The pathway going ahead towards your home leads straight to a majestic water feature followed by an environment deck. These decks allow you the freedom to do more out of our living outdoors. From where you can go to the community terrace with seat walls.

EASY TO REACH WELL PLACED AMENITIES

As you pass through the landscaped pathways which lead you to your heavenly abodes, you will be greeted by world class amenities on both the sides and a majestic water fountain to light up your evenings.

# THE DISTINCT FLAVOUR OF LEISURE

Spend your weekends at the Barbecue Pits in the central greens. Be it a family gathering or a social affair there's no better place to be, than at the barbecue spot.

A great place to have fun and cool off, enjoy with your kids at the wading pool. With shallow depth and beach entry its perfect for them. A part of the central lazy river this wading pool will be the spot for evenings.