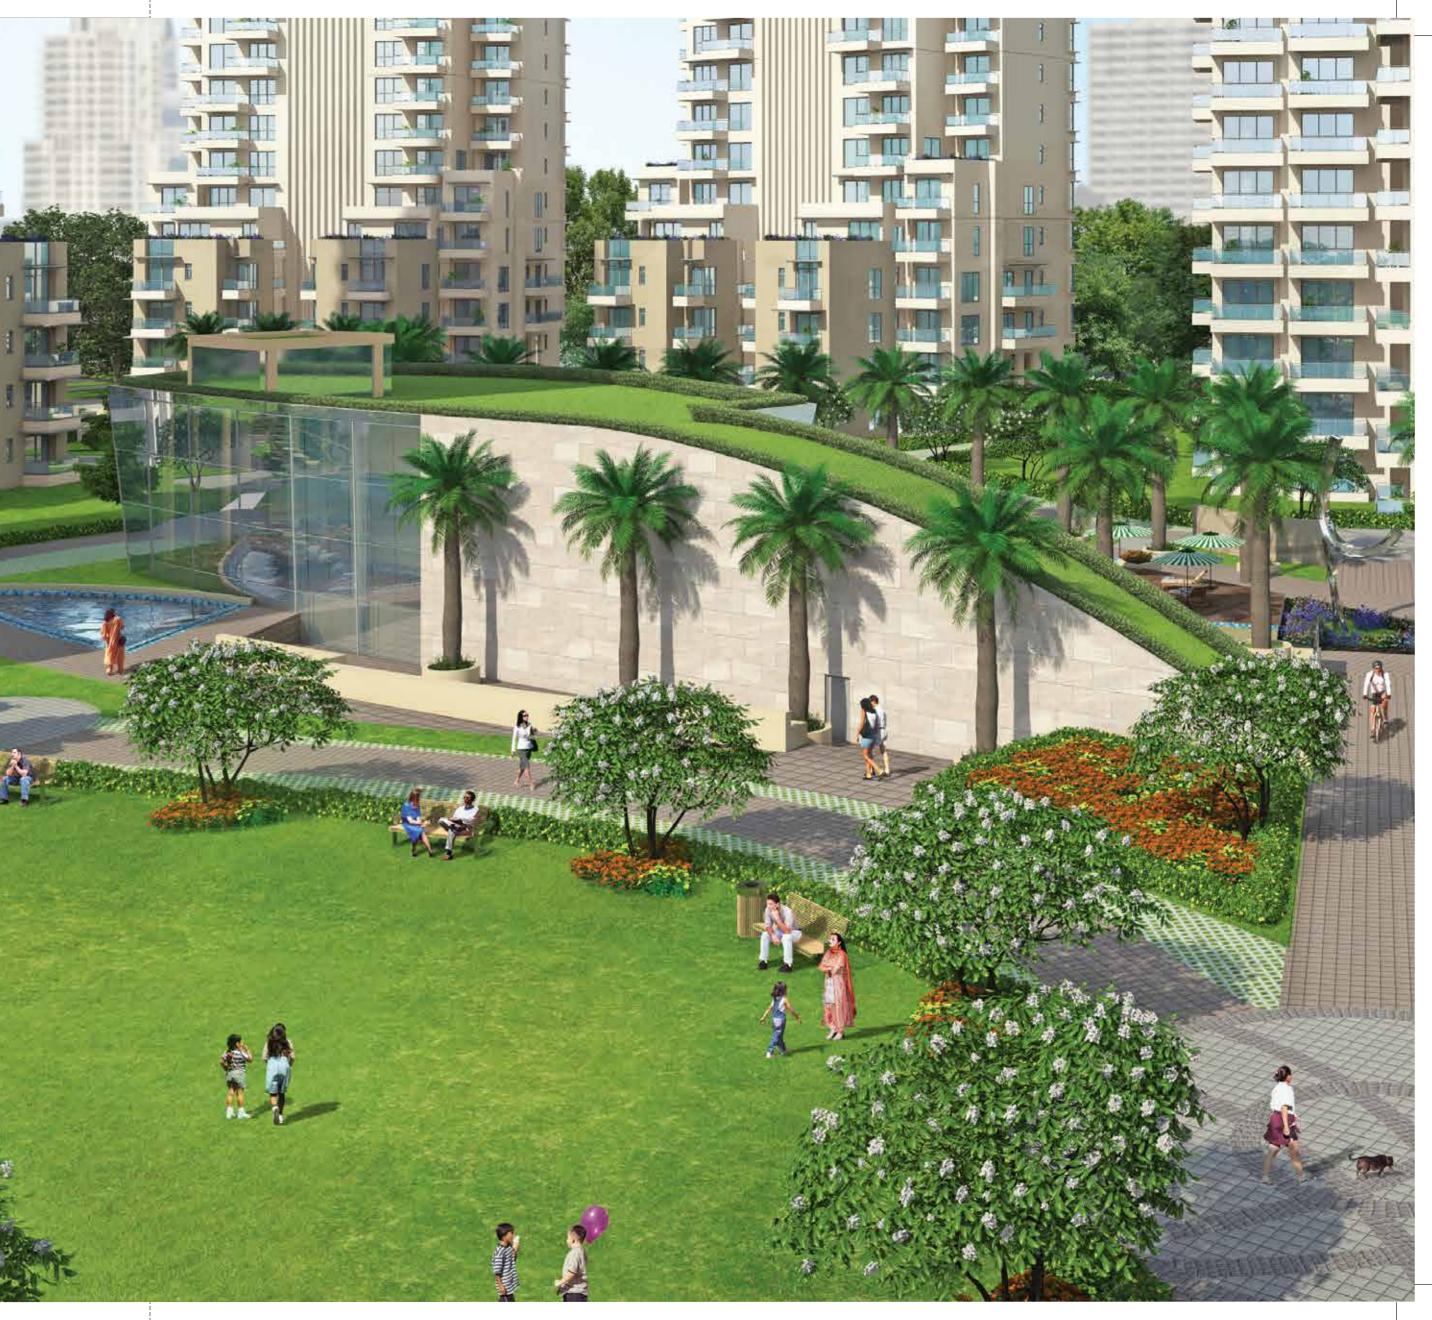

# A GRAND WELCOME

BEYOND THESE GATES LIES YOUR CHANCE TO BELONG IN THE BIG LEAGUE! LUSH GREEN LAWNS A SIGHT FOR SORE EYES THAT'S THE BEAUTY OF THE GRAND ENTRANCE WHERE YOU WILL NOT JUST STEP INTO A NEW LIFE IT WILL BE LIKE DISCOVERING A NEW LIFESTYLE ALTOGETHER!

> Enter your home through a grand entrance that opens into an avenue lined with palm trees, feature light columns and the arrival water fountain which will accentuate the beauty of the designer entrance. It is for those who have reached a stature in life and know how to surpass their best, setting new benchmarks every time they set themselves a new goal.

Enter the township from this grand entrance with a two way pedestrian entrance, a decorative gate and a guard room. To make sure the entry stands out from the rest we have a feature entry wall with an adorning steel panel.

# COLOURS OF SEASONS.

Entrance which greets you with shrub lined avenue onto cobble-stoned pathway which brings out a Singaporean charm. Beautiful trees for different seasons not only make the entrance more aesthetically beautiful but make sure that seasonal trees keep it that way all year round. This is the point where you're told that life will never be the same again. It's to tell you that you're stepping up a notch in life. The entrance is where it all begins! It's a different world on this side of the sate. Come, explore it at leisure.