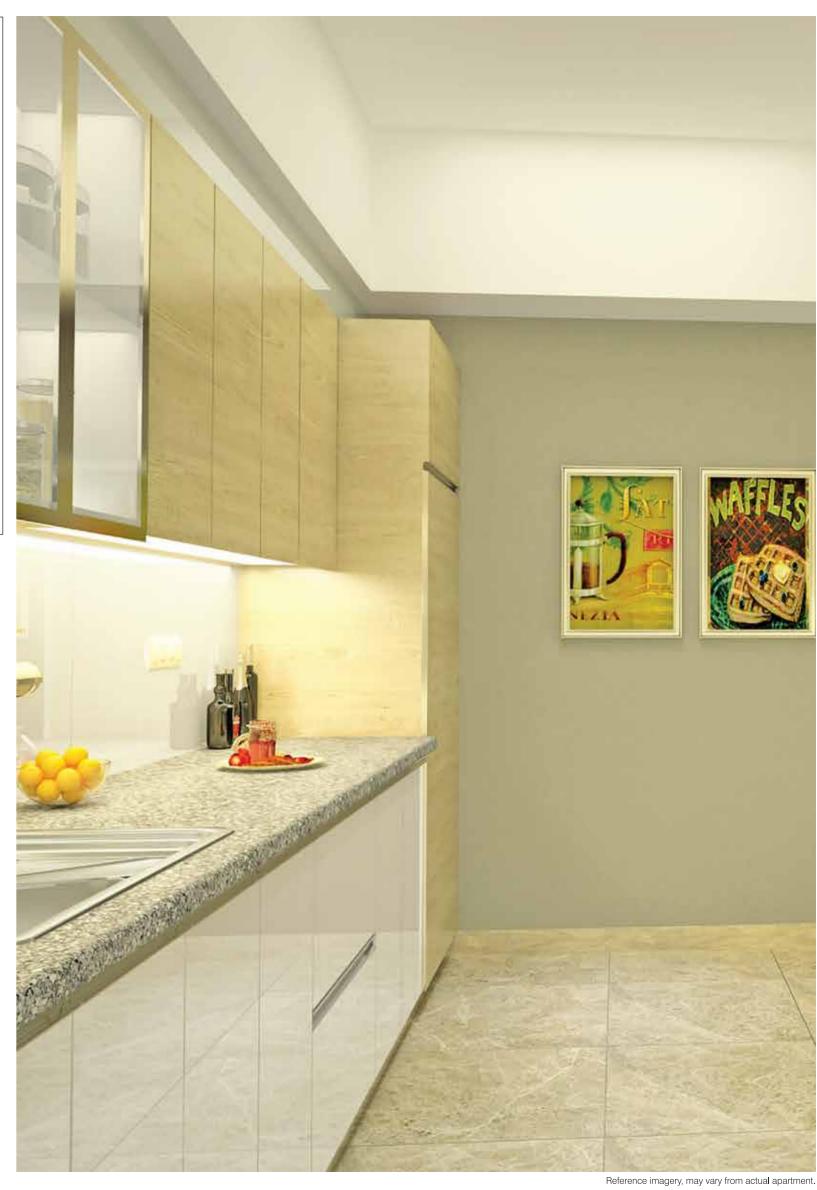

# KITCHEN

Typically the center of your home where you and your family are bound to spend a lot of time has been crafted to be inviting and efficient. With Holi Gris tiles on the floor and African Slate tiles on the wall and a Granite kitchen counter we've made sure that the artful beauty of kitchen shall not be compromised.

TILE FLOORING

KITCHEN COUNTER-GRANITE

CEILING PAINT-LINEN WHITE