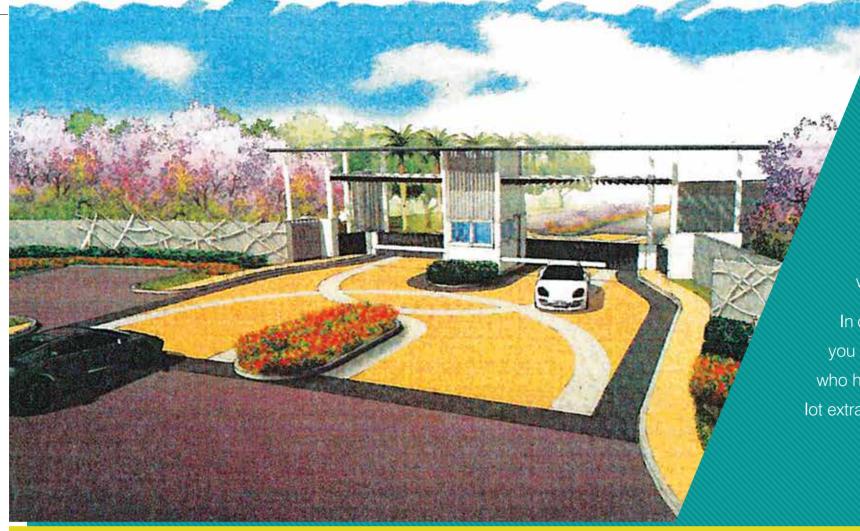

# A GRAND WELCOME

BEYOND THESE GATES LIES YOUR CHANCE TO BELONG IN THE BIG LEAGUE! LUSH GREEN LAWNS A SIGHT FOR SORE EYES THAT'S THE BEAUTY OF THE GRAND ENTRANCE WHERE YOU WILL NOT JUST STEP INTO A NEW LIFE IT WILL BE LIKE DISCOVERING A NEW LIFESTYLE ALTOGETHER!

> Enter your home through a grand entrance that opens into an avenue lined with palm trees, feature light columns and the arrival water fountain which will accentuate the beauty of the designer entrance. It is for those who have reached a stature in life and know how to surpass their best, setting new benchmarks every time they set themselves a new goal.

Enter the township from this grand entrance with a two way pedestrian entrance, a decorative gate and a guard room. To make sure the entry stands out from the rest we have a feature entry wall with an adorning steel panel.