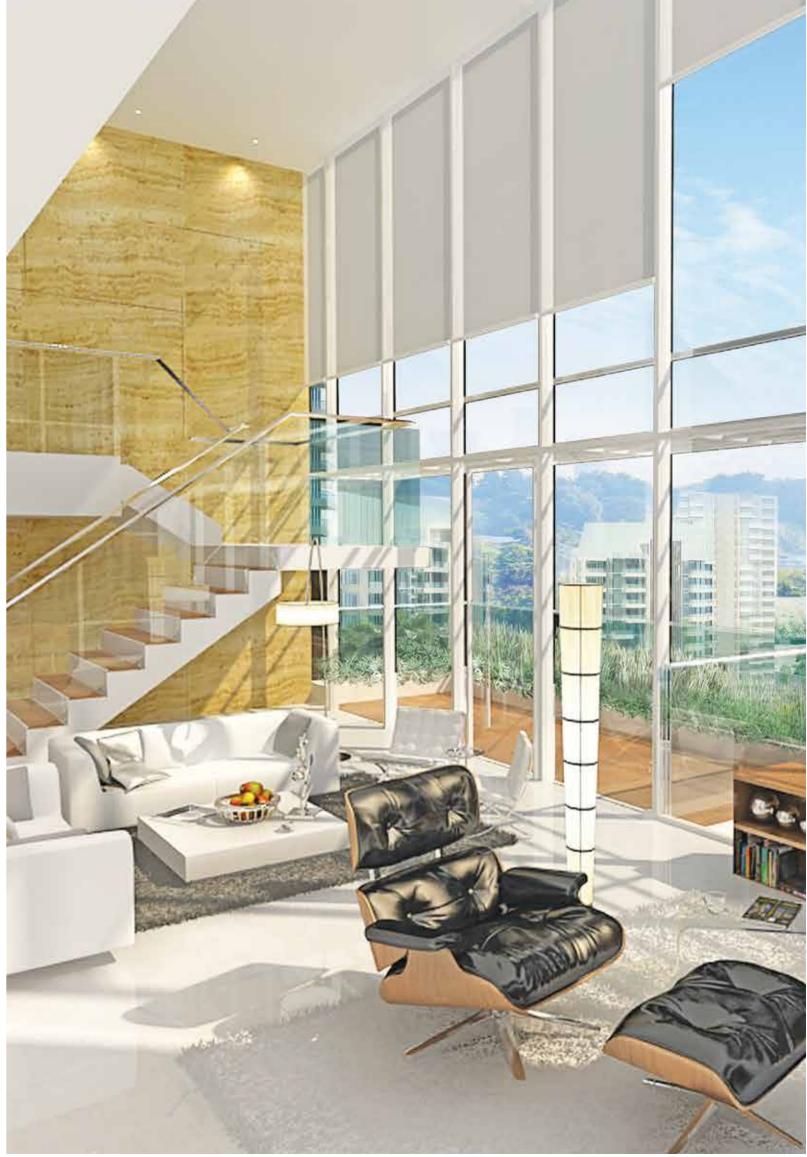

# DUPLEX PENTHOUSE

At M3M Merlin we have concentrated our efforts on creating apartments not just of superior quality but value. Our meticulous workmanship and painstaking perfection shows in the materials and fittings that we have selected.

# LIVING AND DINING AREA

Luxury shows in the finest details, where everything comes together as one grand statement. Our consideration towards all the elements used and attention to detail have led us in using the finest Italian Bottocino marble and Omani marble for the living room.

## MASTER BEDROOM

With ample sunlight and beautiful views we had the perfect way to complete the room, engineered wooden flooring coupled with painted skin door. The coziest room in the house has been created to reflect your taste in the most luxurious things.