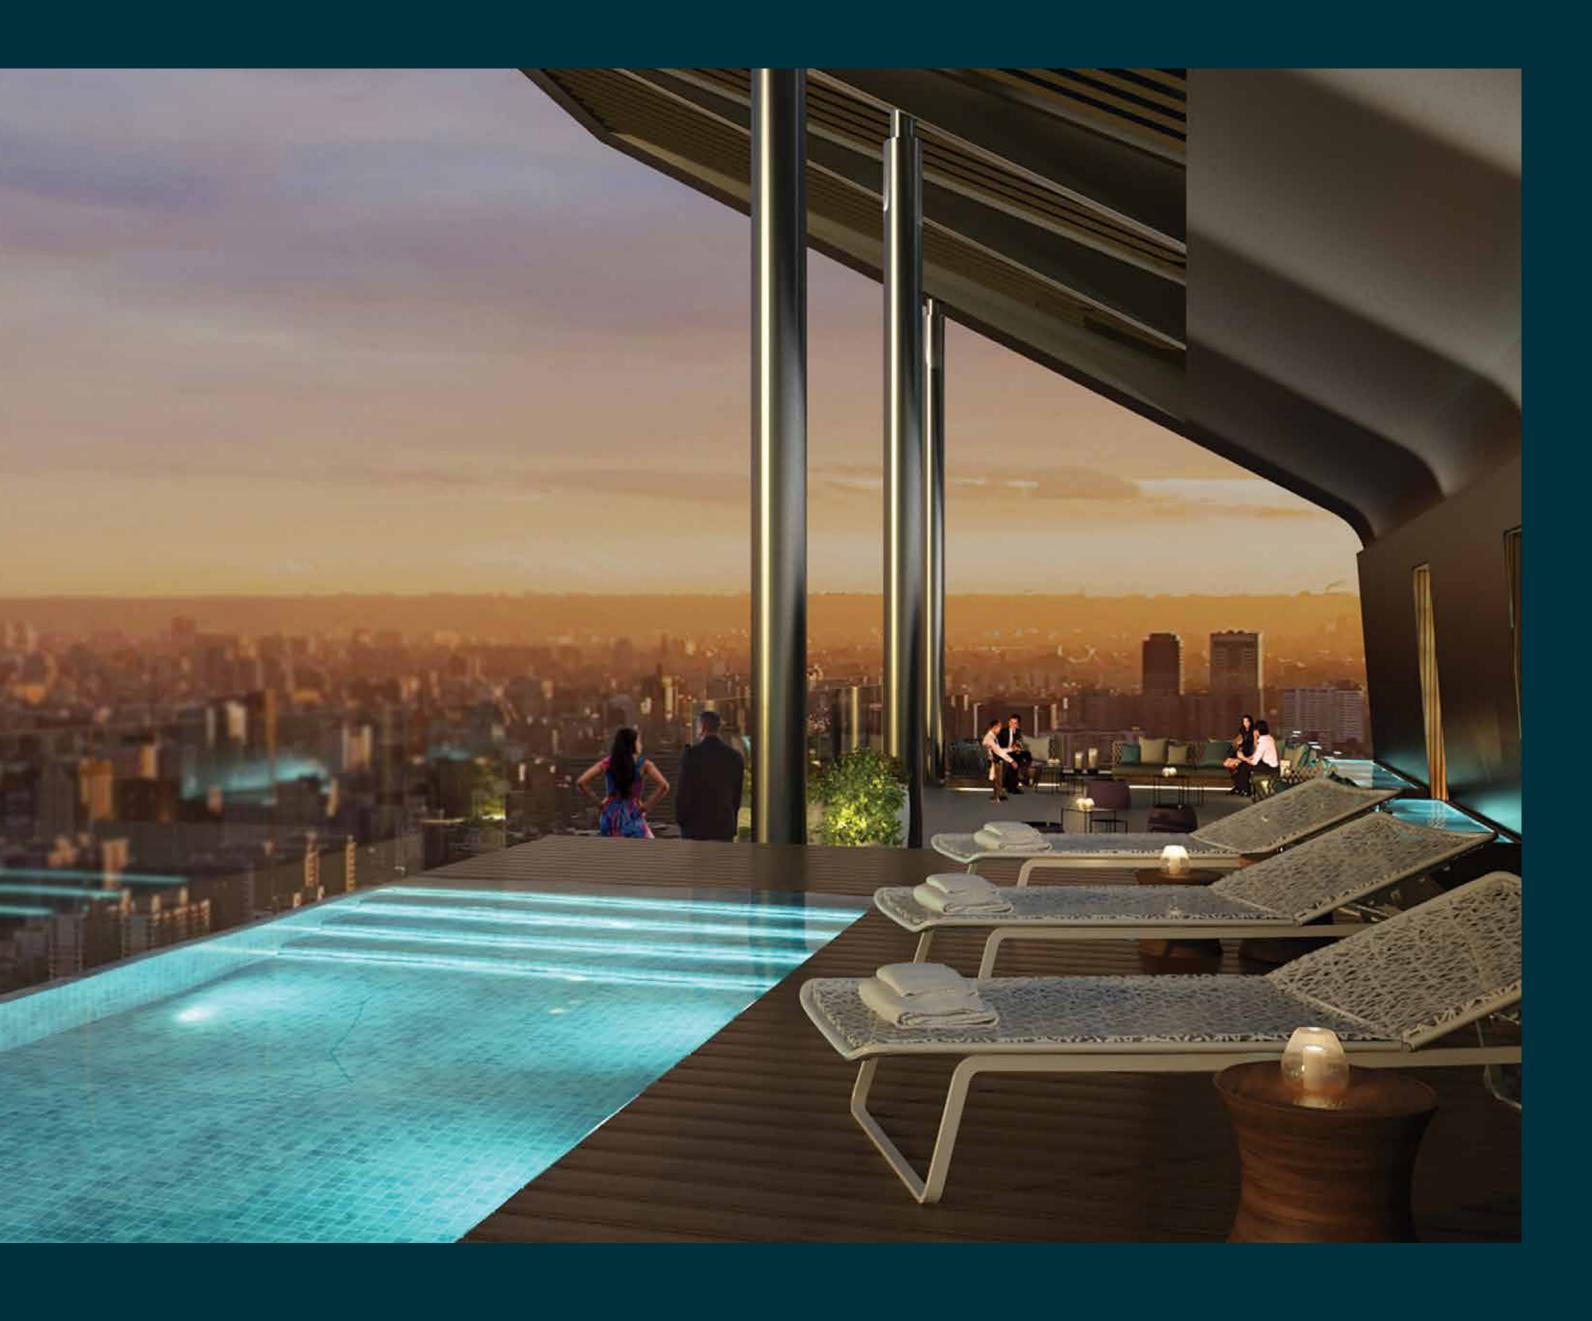

- 160 limited edition units
- Observatory deck with a panoramic view of the city skyline
- Sky Clubhouse at nearly 130 mtrs.
- Ground floor club with superlative amenities
- 4 high speed passenger elevator and 1 express elevator exclusively for access to the club floors.
- Rooftop café
- Multiple levels of basement parking

The landscape design at the entrance and green areas evoke a sense of a closely cropped garden. Well-lit walkways with mood effect and rock sculptured features with in built audio system. The whole scenario will incorporate pebbled pathways leading to an exclusive club and infinity pool.