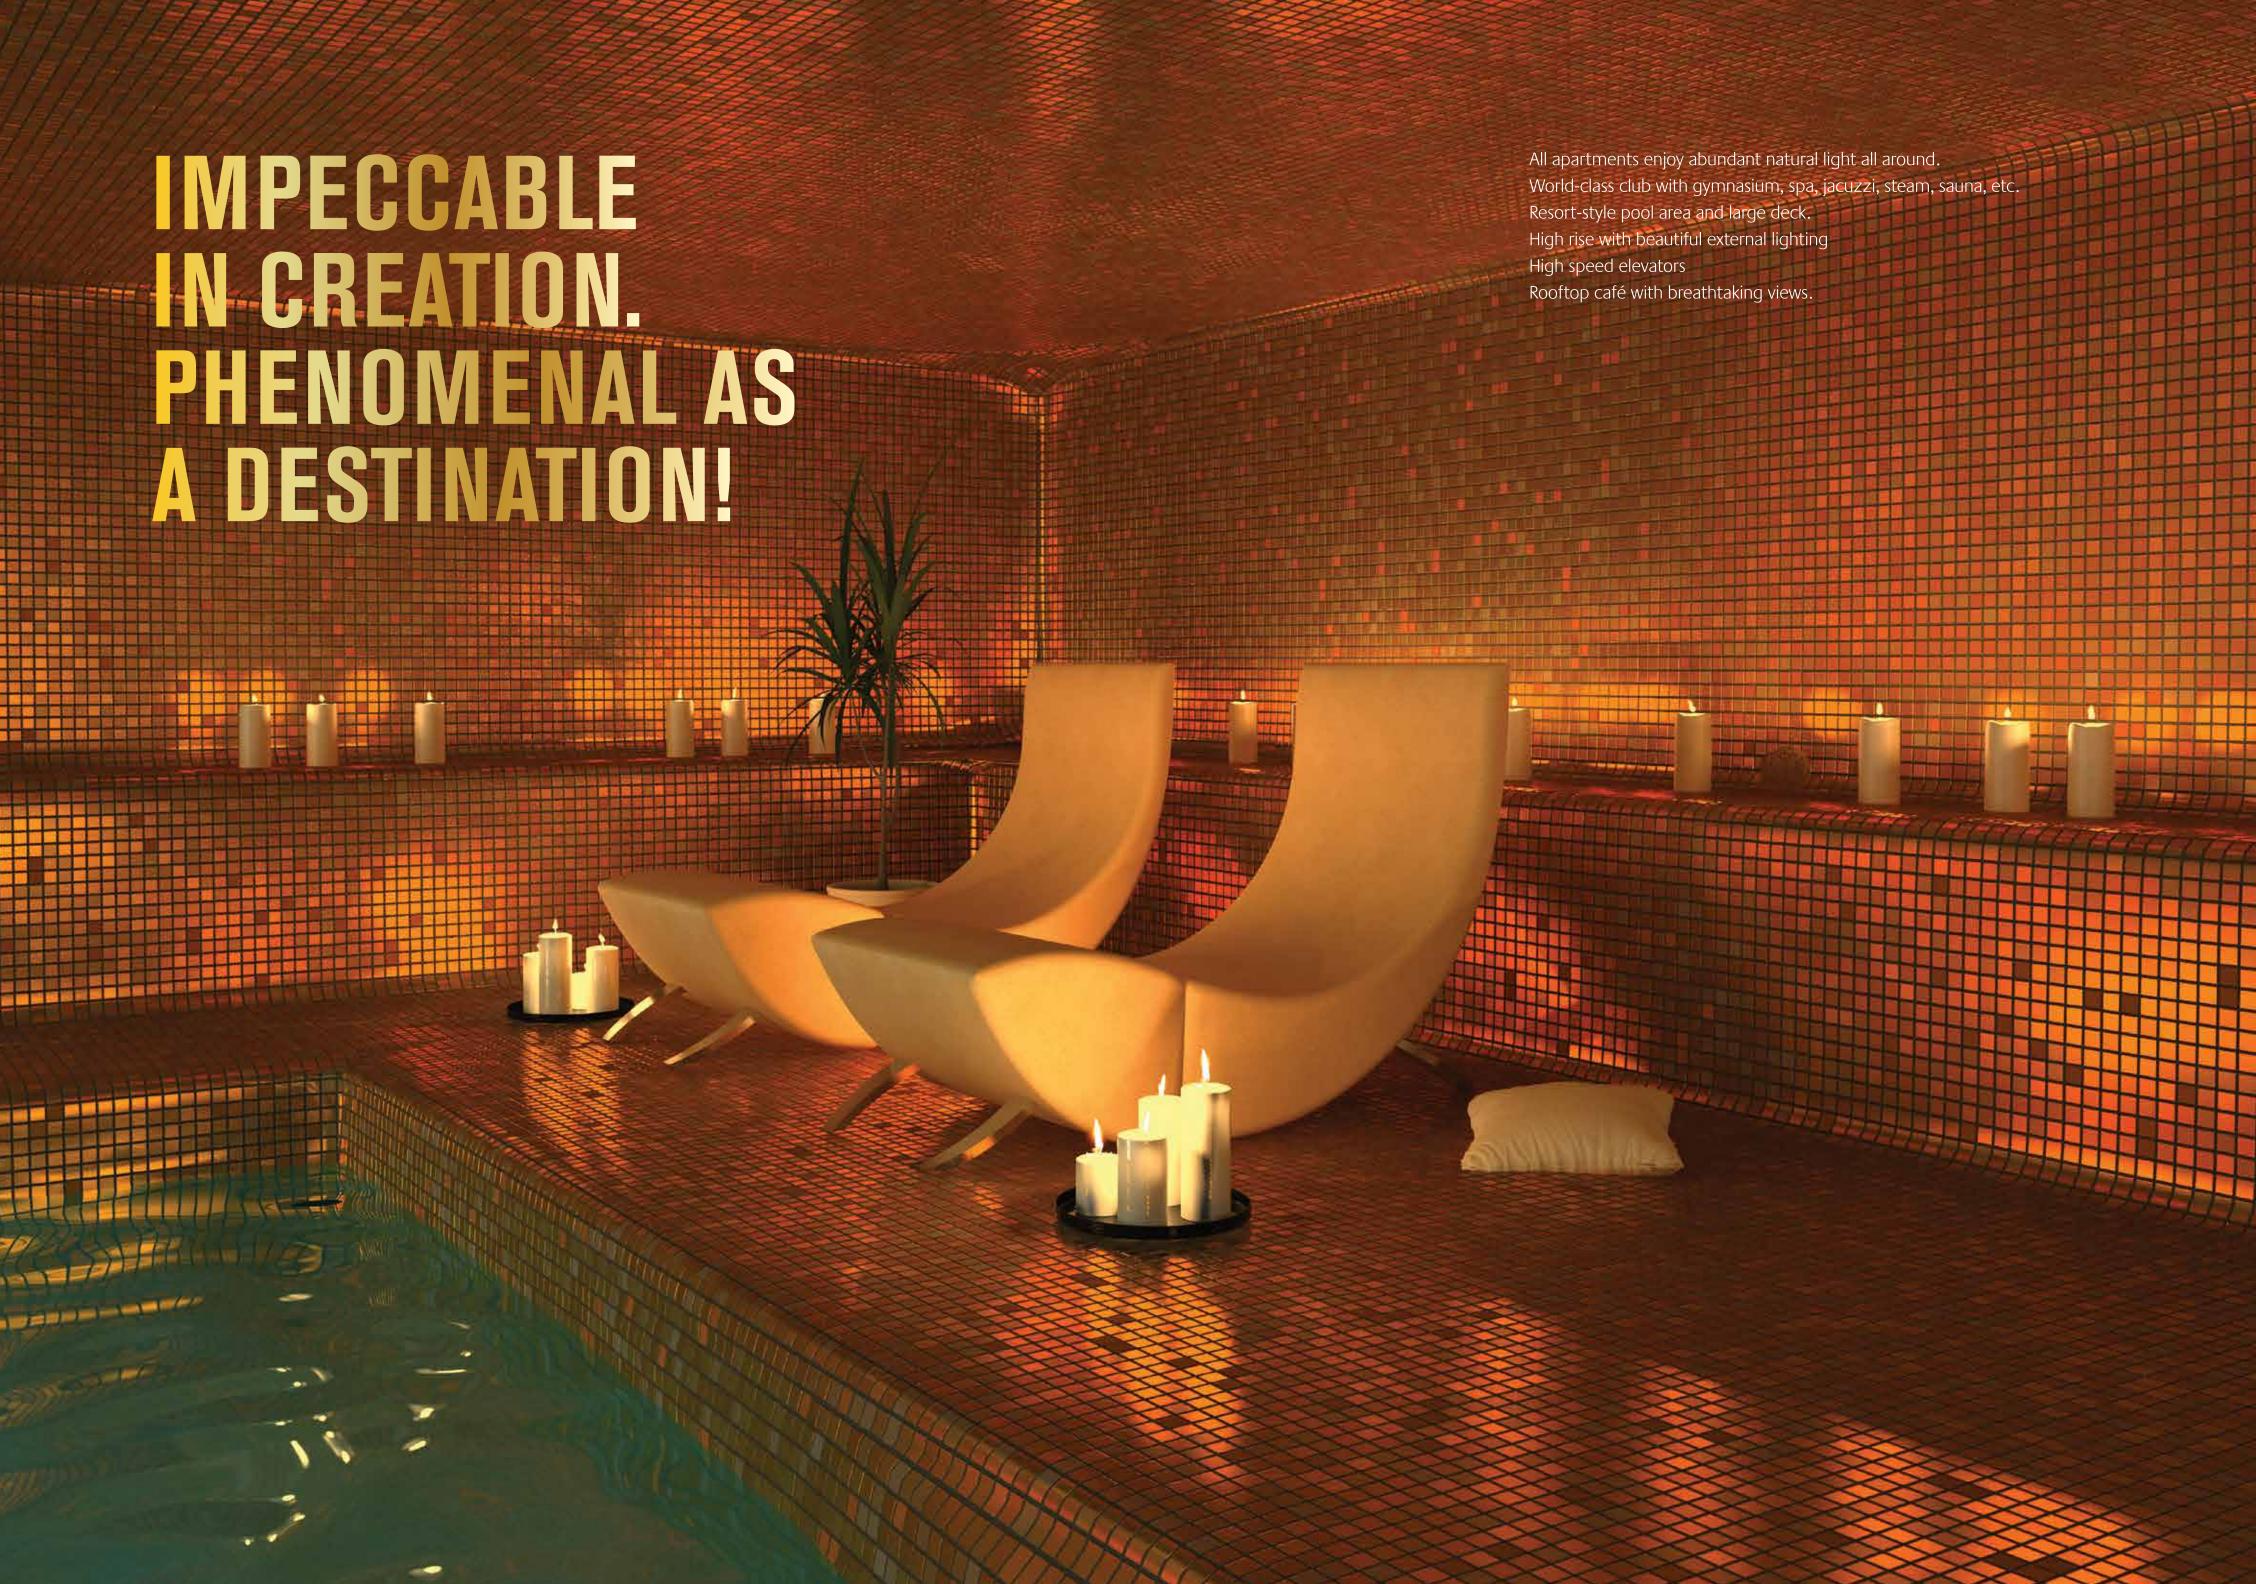

- 160 limited edition units
- Observatory deck with a panoramic view of the city skyline
- Sky Clubhouse at nearly 130 mtrs.
- Ground floor club with superlative amenities
- 4 high speed passenger elevator and 1 express elevator exclusively for access to the club floors.
- Rooftop café
- Multiple levels of basement parking

The landscape design at the entrance and green areas evoke a sense of a closely cropped garden. Well-lit walkways with mood effect and rock sculptured features with in built audio system. The whole scenario will incorporate pebbled pathways leading to an exclusive club and infinity pool.