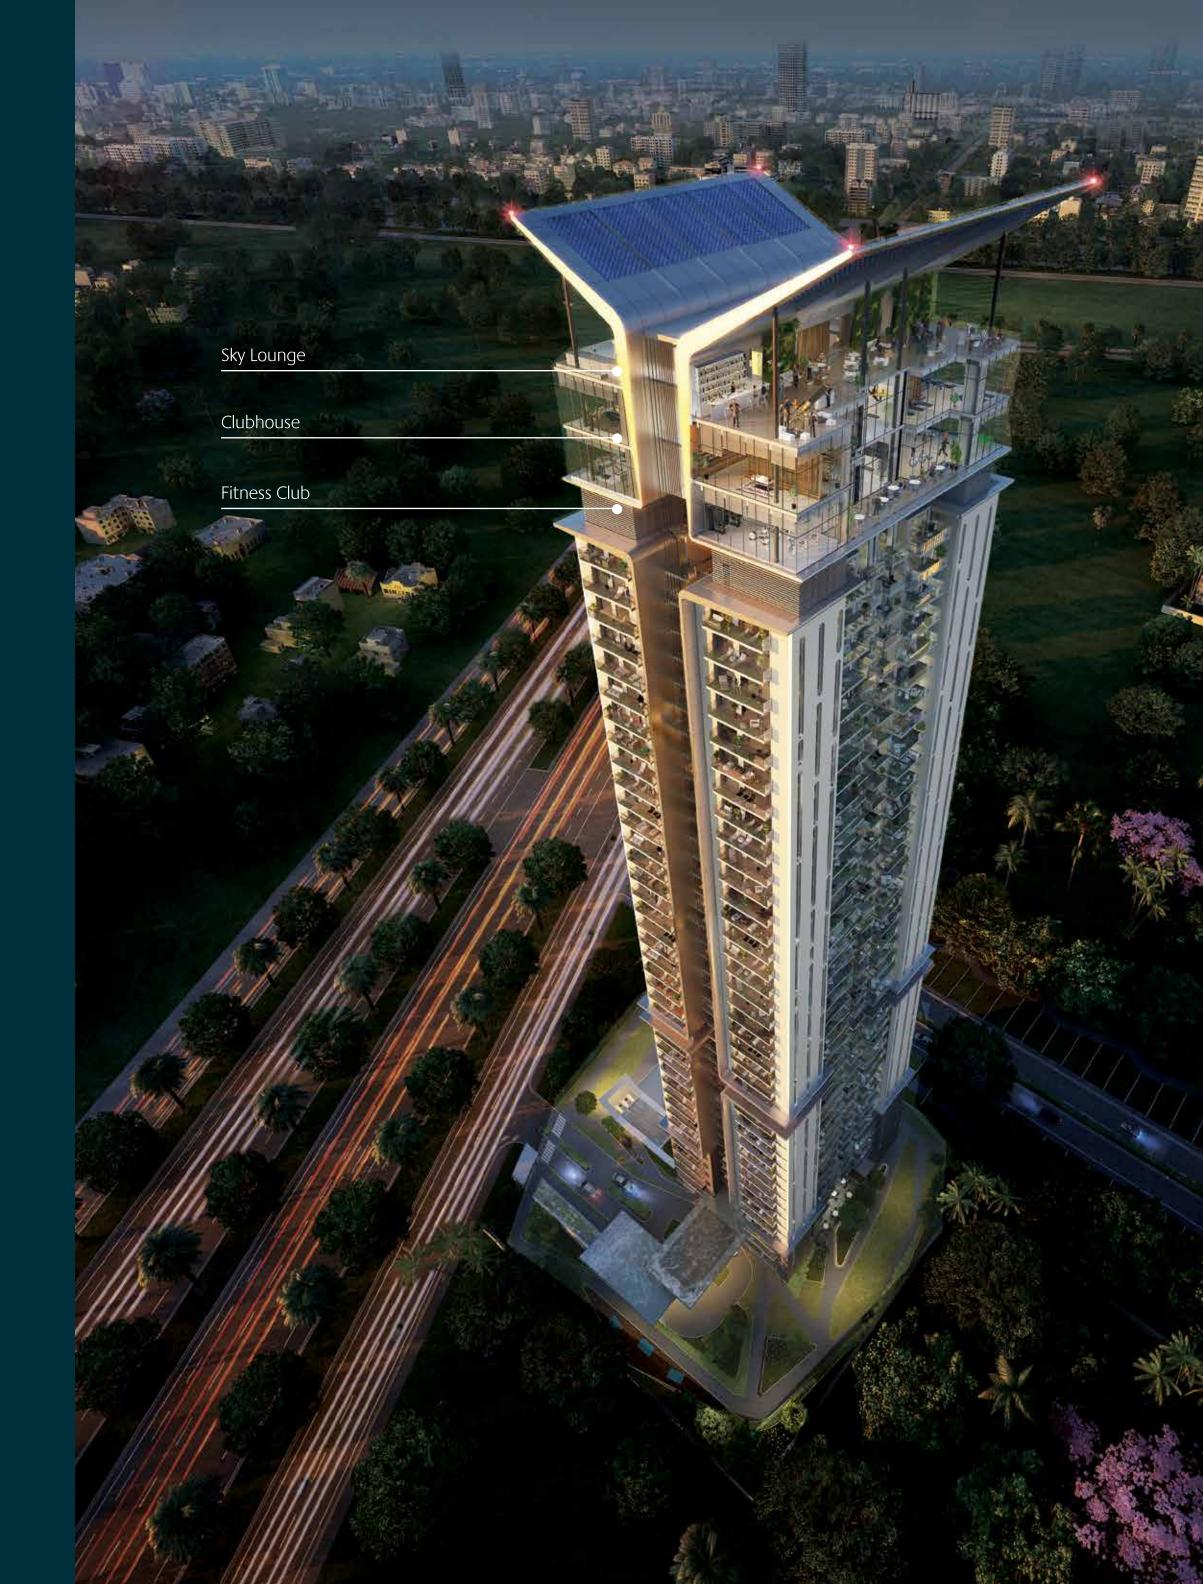

- 160 limited edition units
- Observatory deck with a panoramic view of the city skyline
- Sky Clubhouse at nearly 130 mtrs.
- Ground floor club with superlative amenities
- 4 high speed passenger elevator and 1 express elevator exclusively for access to the club floors.
- Rooftop café
- Multiple levels of basement parking

The architectural design is flawless. Straight lines intermingled with sharp angles that culminates into a rooftop shaped like an eagle with its wing spread, making the pinnacle soar above the skyline of Gurgaon.