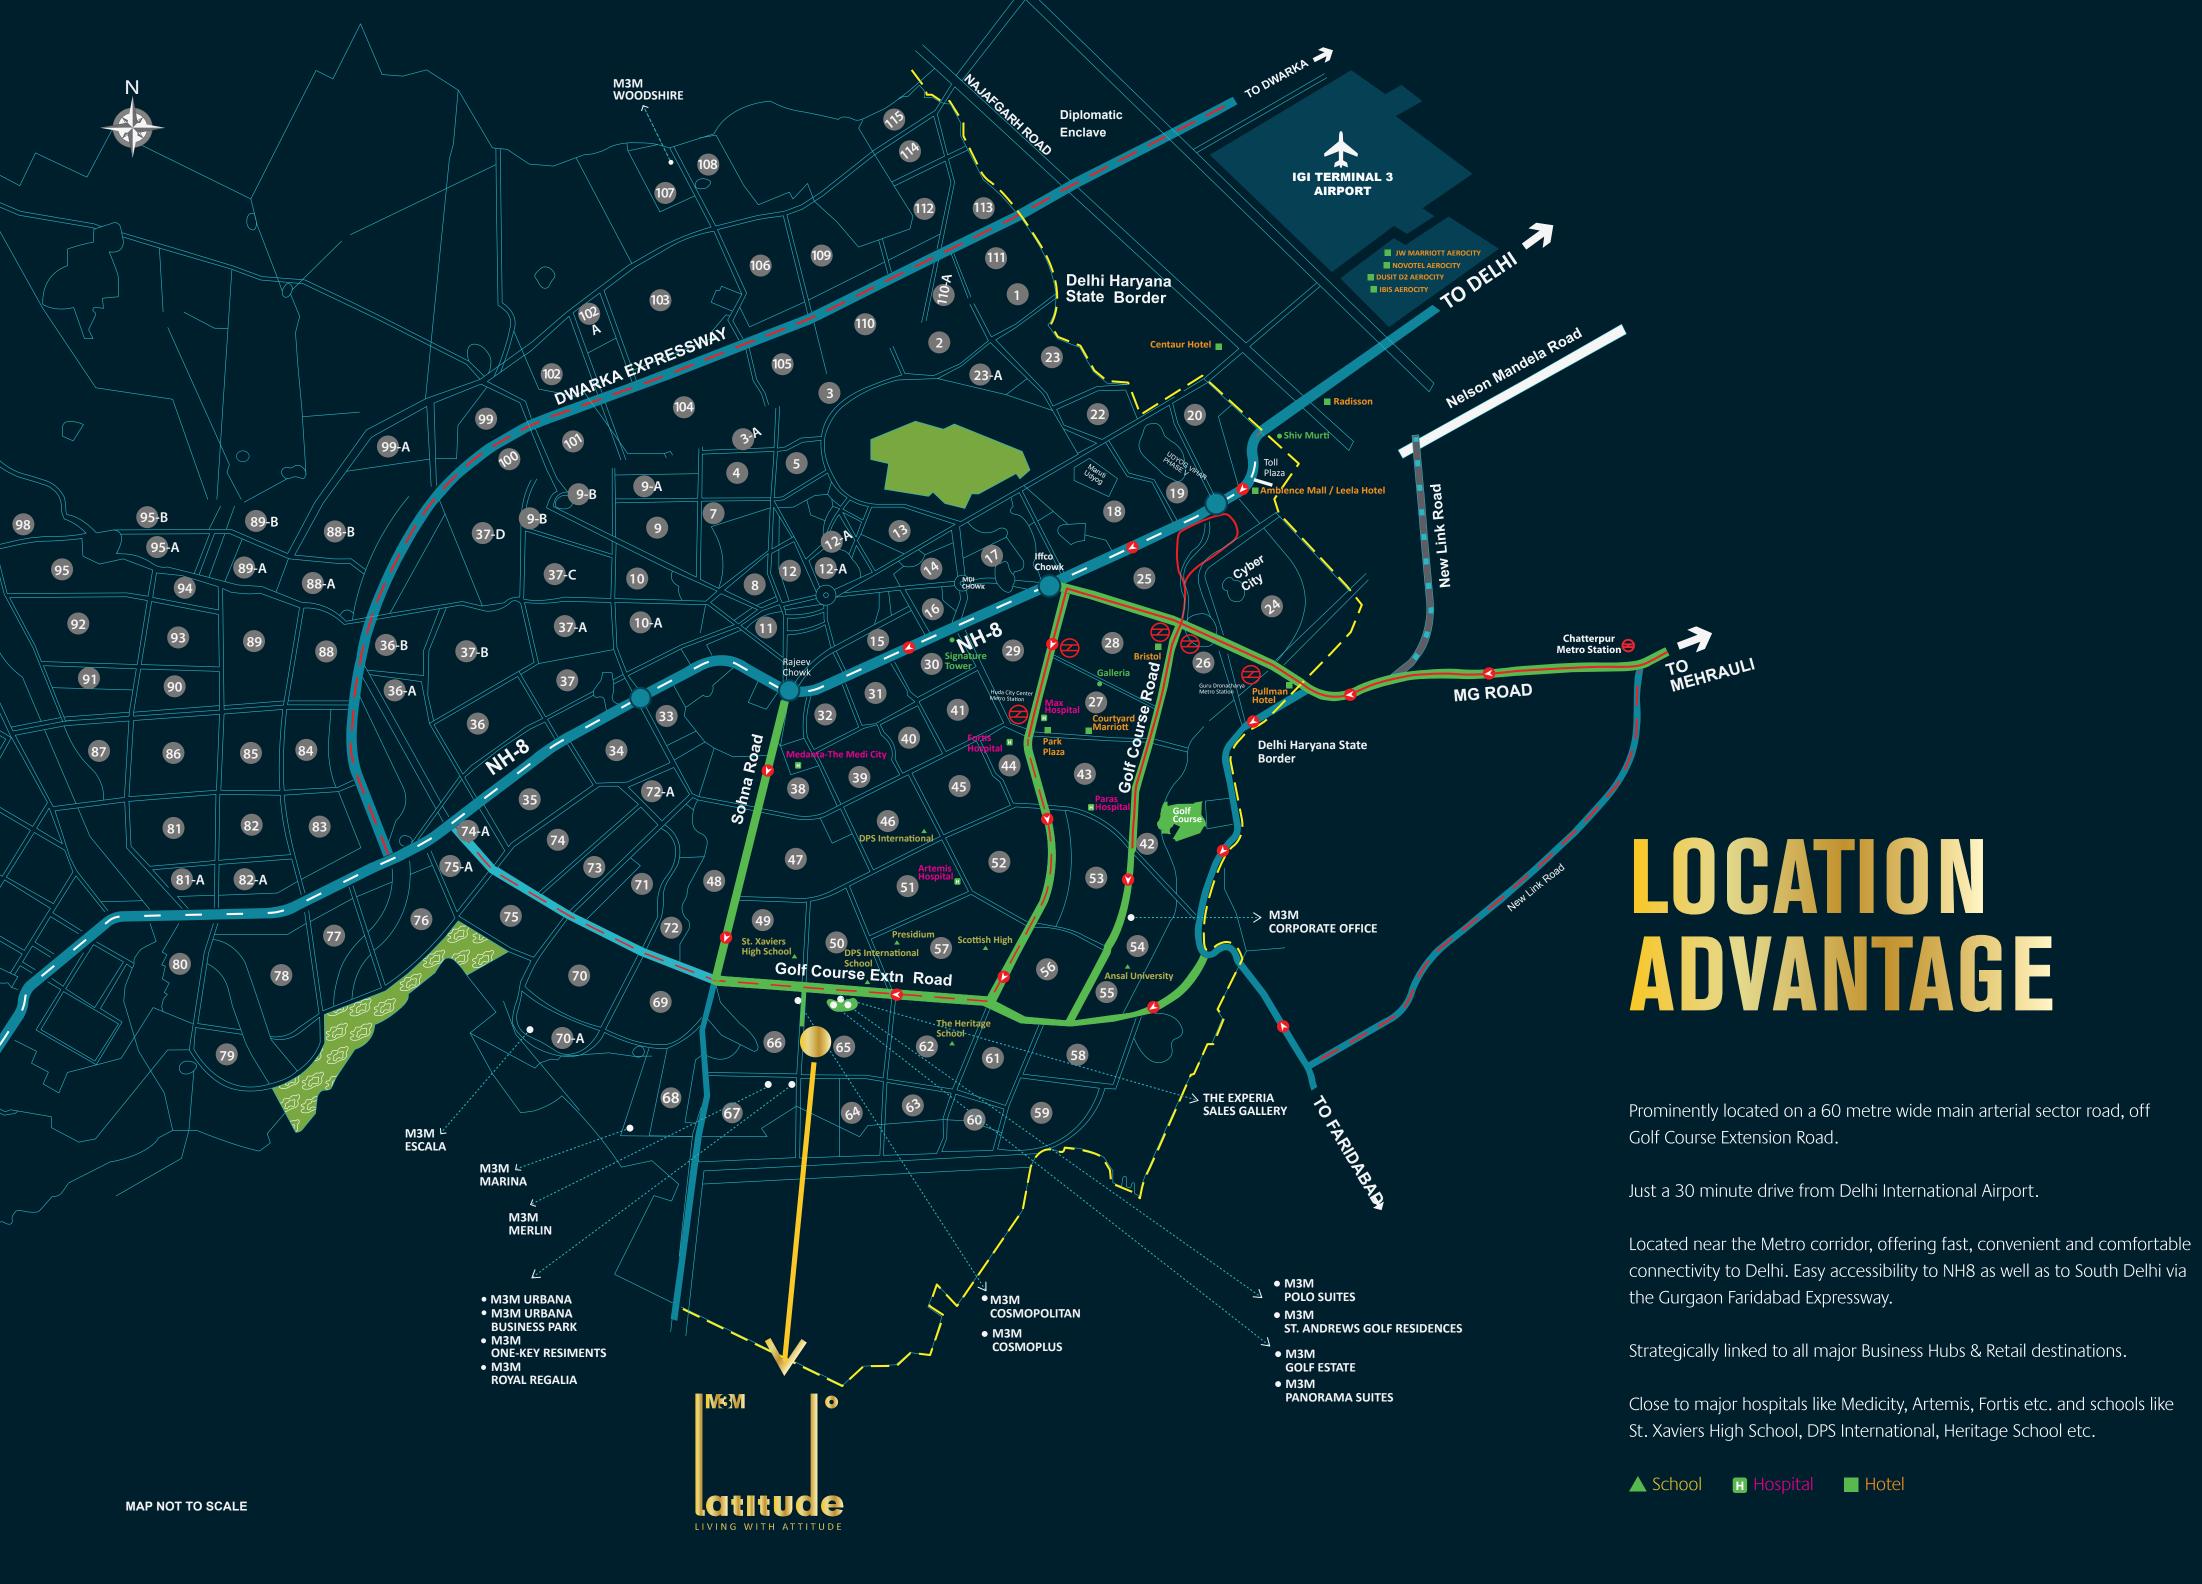

## INCOMPARABLE IN ADDRESS. PARAMOUNT IN LIFESTYLE.

Luxury is attention to detail, originality, exclusivity and above all, quality.

M3M Latitude is designed to be special in every way. Every day turns into a new experience in a building designed for the high flyer's life, literally. Exceptional in design and amenities, utterly private and incredibly captivating, M3M Latitude is a destination beyond compare.

- 160 limited edition units
- Observatory deck with a panoramic view of the city skyline
- Sky Clubhouse at nearly 130 mtrs.
- Ground floor club with superlative amenities
- 4 high speed passenger elevator and 1 express elevator exclusively for access to the club floors.
- Rooftop café
- Multiple levels of basement parking