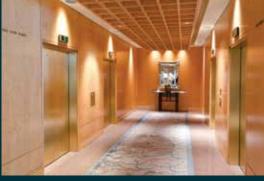

### **Lift Lobbies**

Walls: Combination of one and more of stone cladding, tiles wall paper and plastic stone cladding, plaster with exterior grade emulsion paint

natural stone & tiles **Doors:** Stainless steel finished lift doors

**Ceilings:** Plastic emulsion paint **Others:** Granite / marble counter