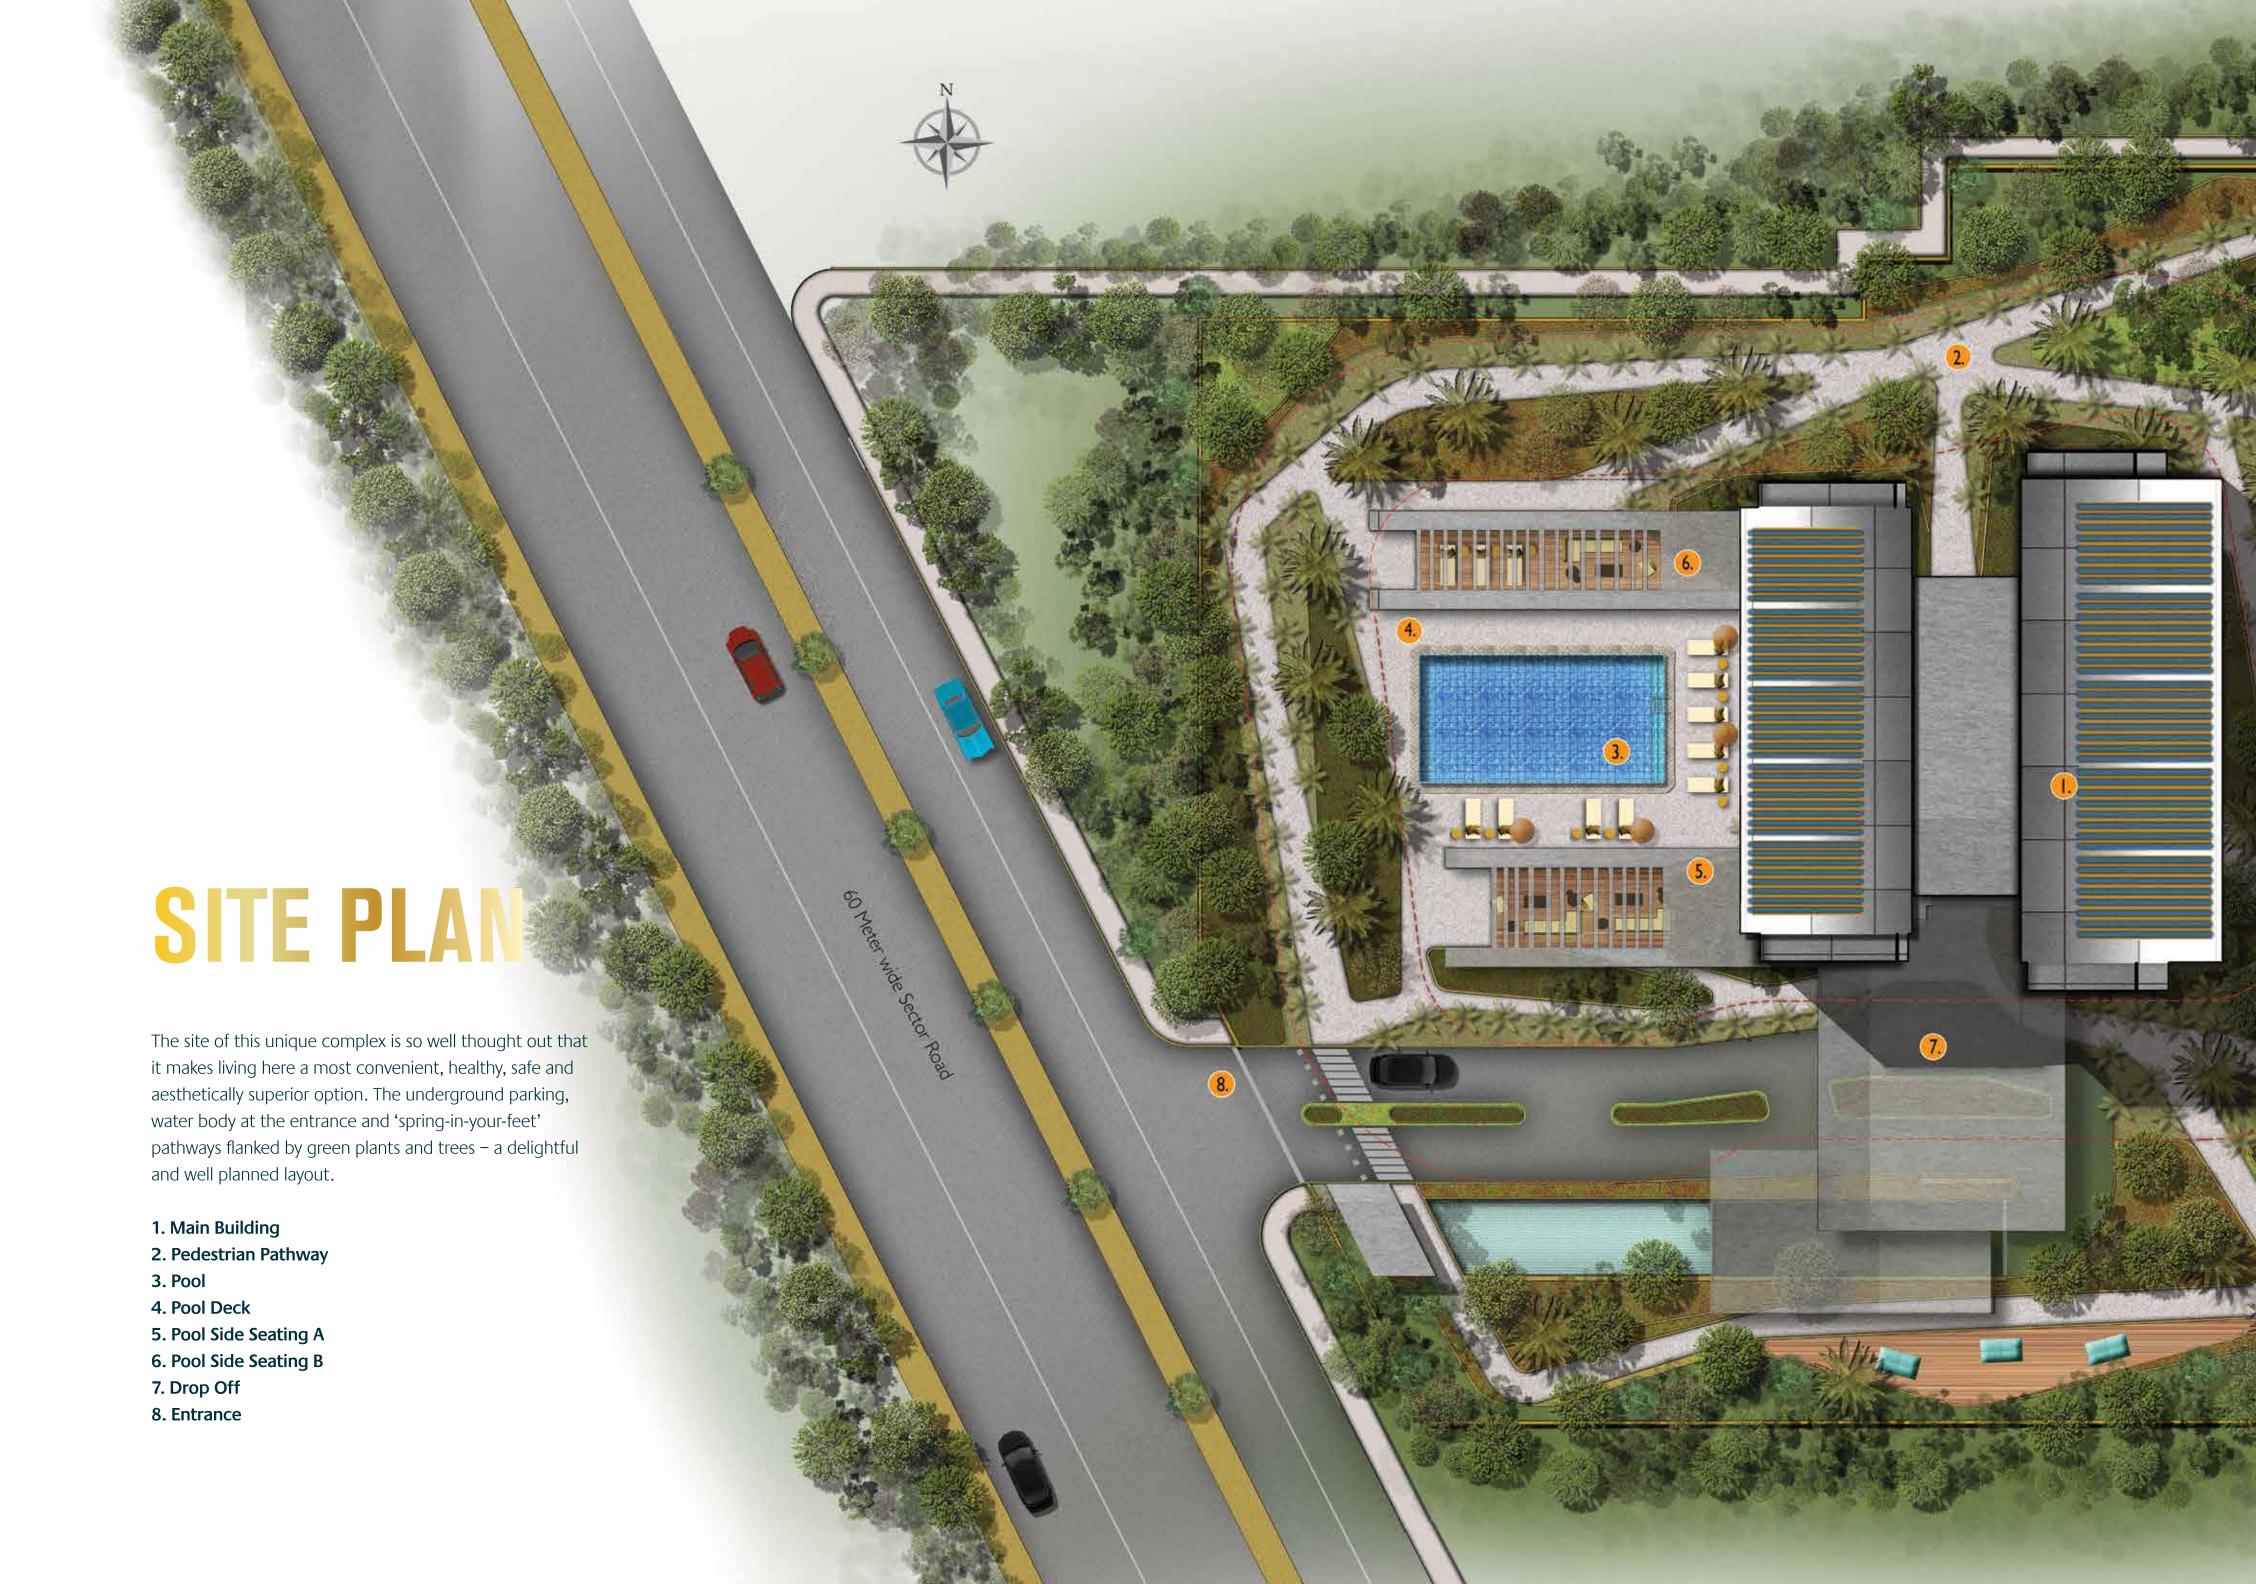

- 160 limited edition units
- Observatory deck with a panoramic view of the city skyline
- Sky Clubhouse at nearly 130 mtrs.
- Ground floor club with superlative amenities
- 4 high speed passenger elevator and 1 express elevator exclusively for access to the club floors.
- Rooftop café
- Multiple levels of basement parking

The landscape design at the entrance and green areas evoke a sense of a closely cropped garden. Well-lit walkways with mood effect and rock sculptured features with in built audio system. The whole scenario will incorporate pebbled pathways leading to an exclusive club and infinity pool.

The architectural design is flawless. Straight lines intermingled with sharp angles that culminates into a rooftop shaped like an eagle with its wing spread, making the pinnacle soar above the skyline of Gurgaon.