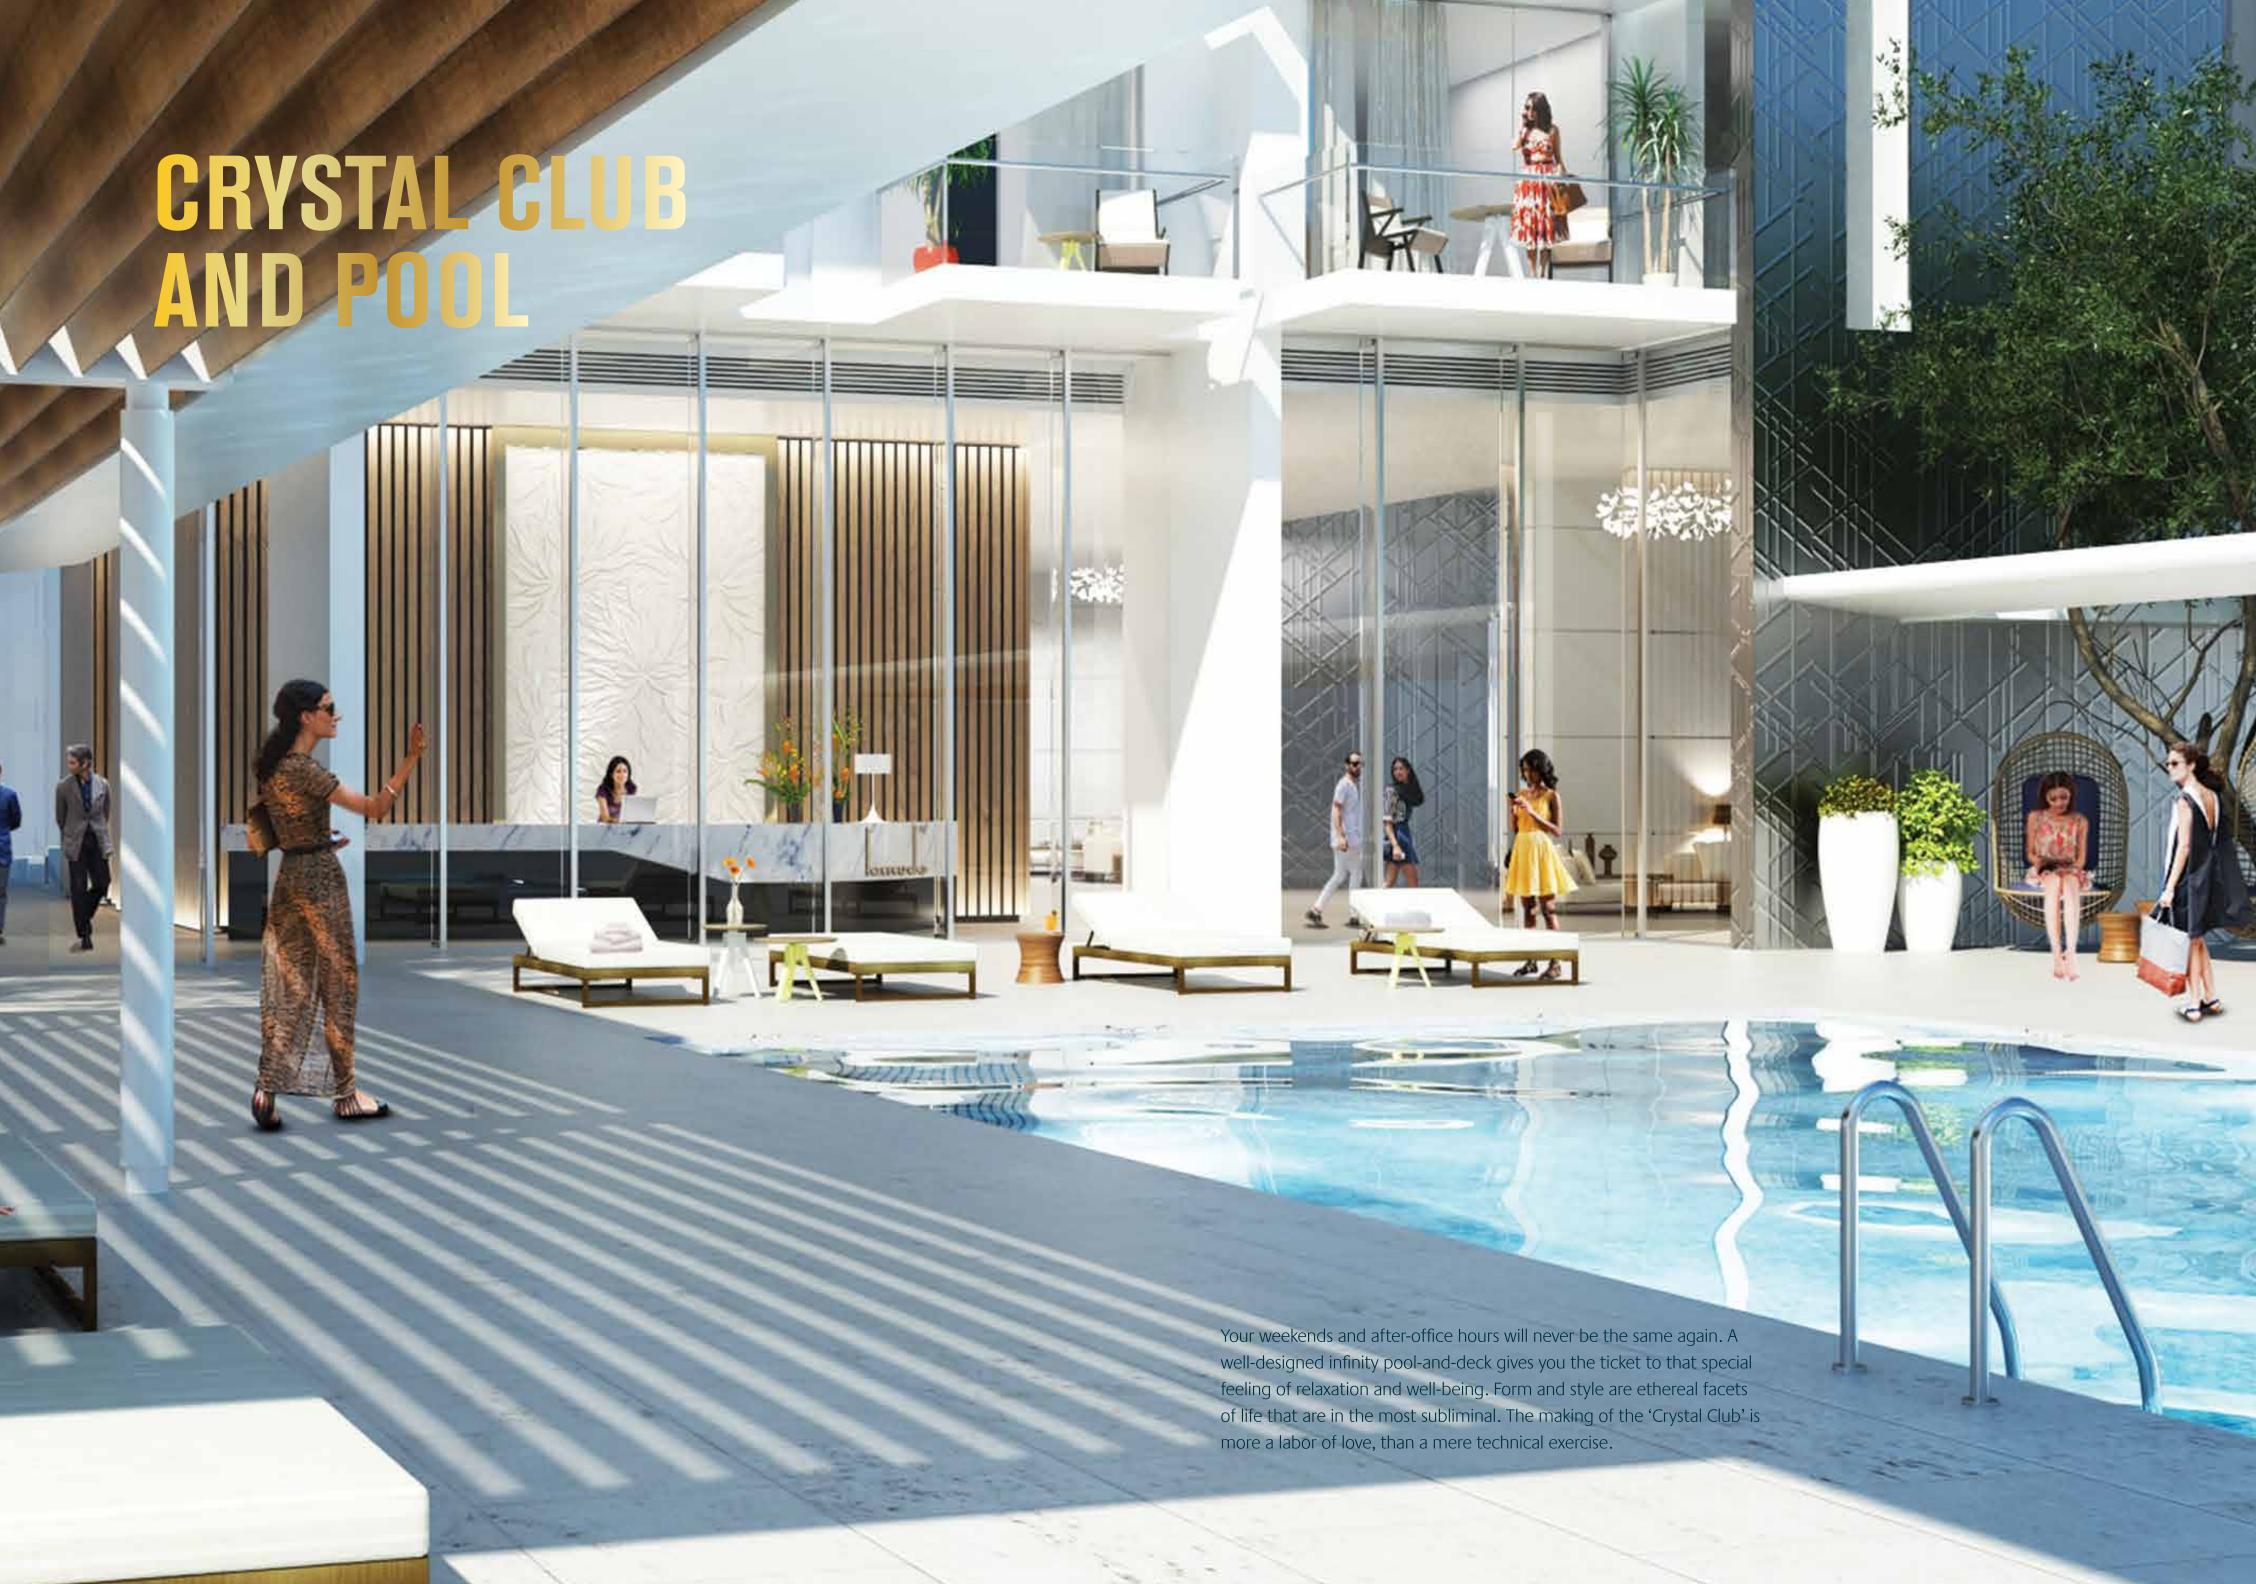

The landscape design at the entrance and green areas evoke a sense of a closely cropped garden. Well-lit walkways with mood effect and rock sculptured features with in built audio system. The whole scenario will incorporate pebbled pathways leading to an exclusive club and infinity pool.