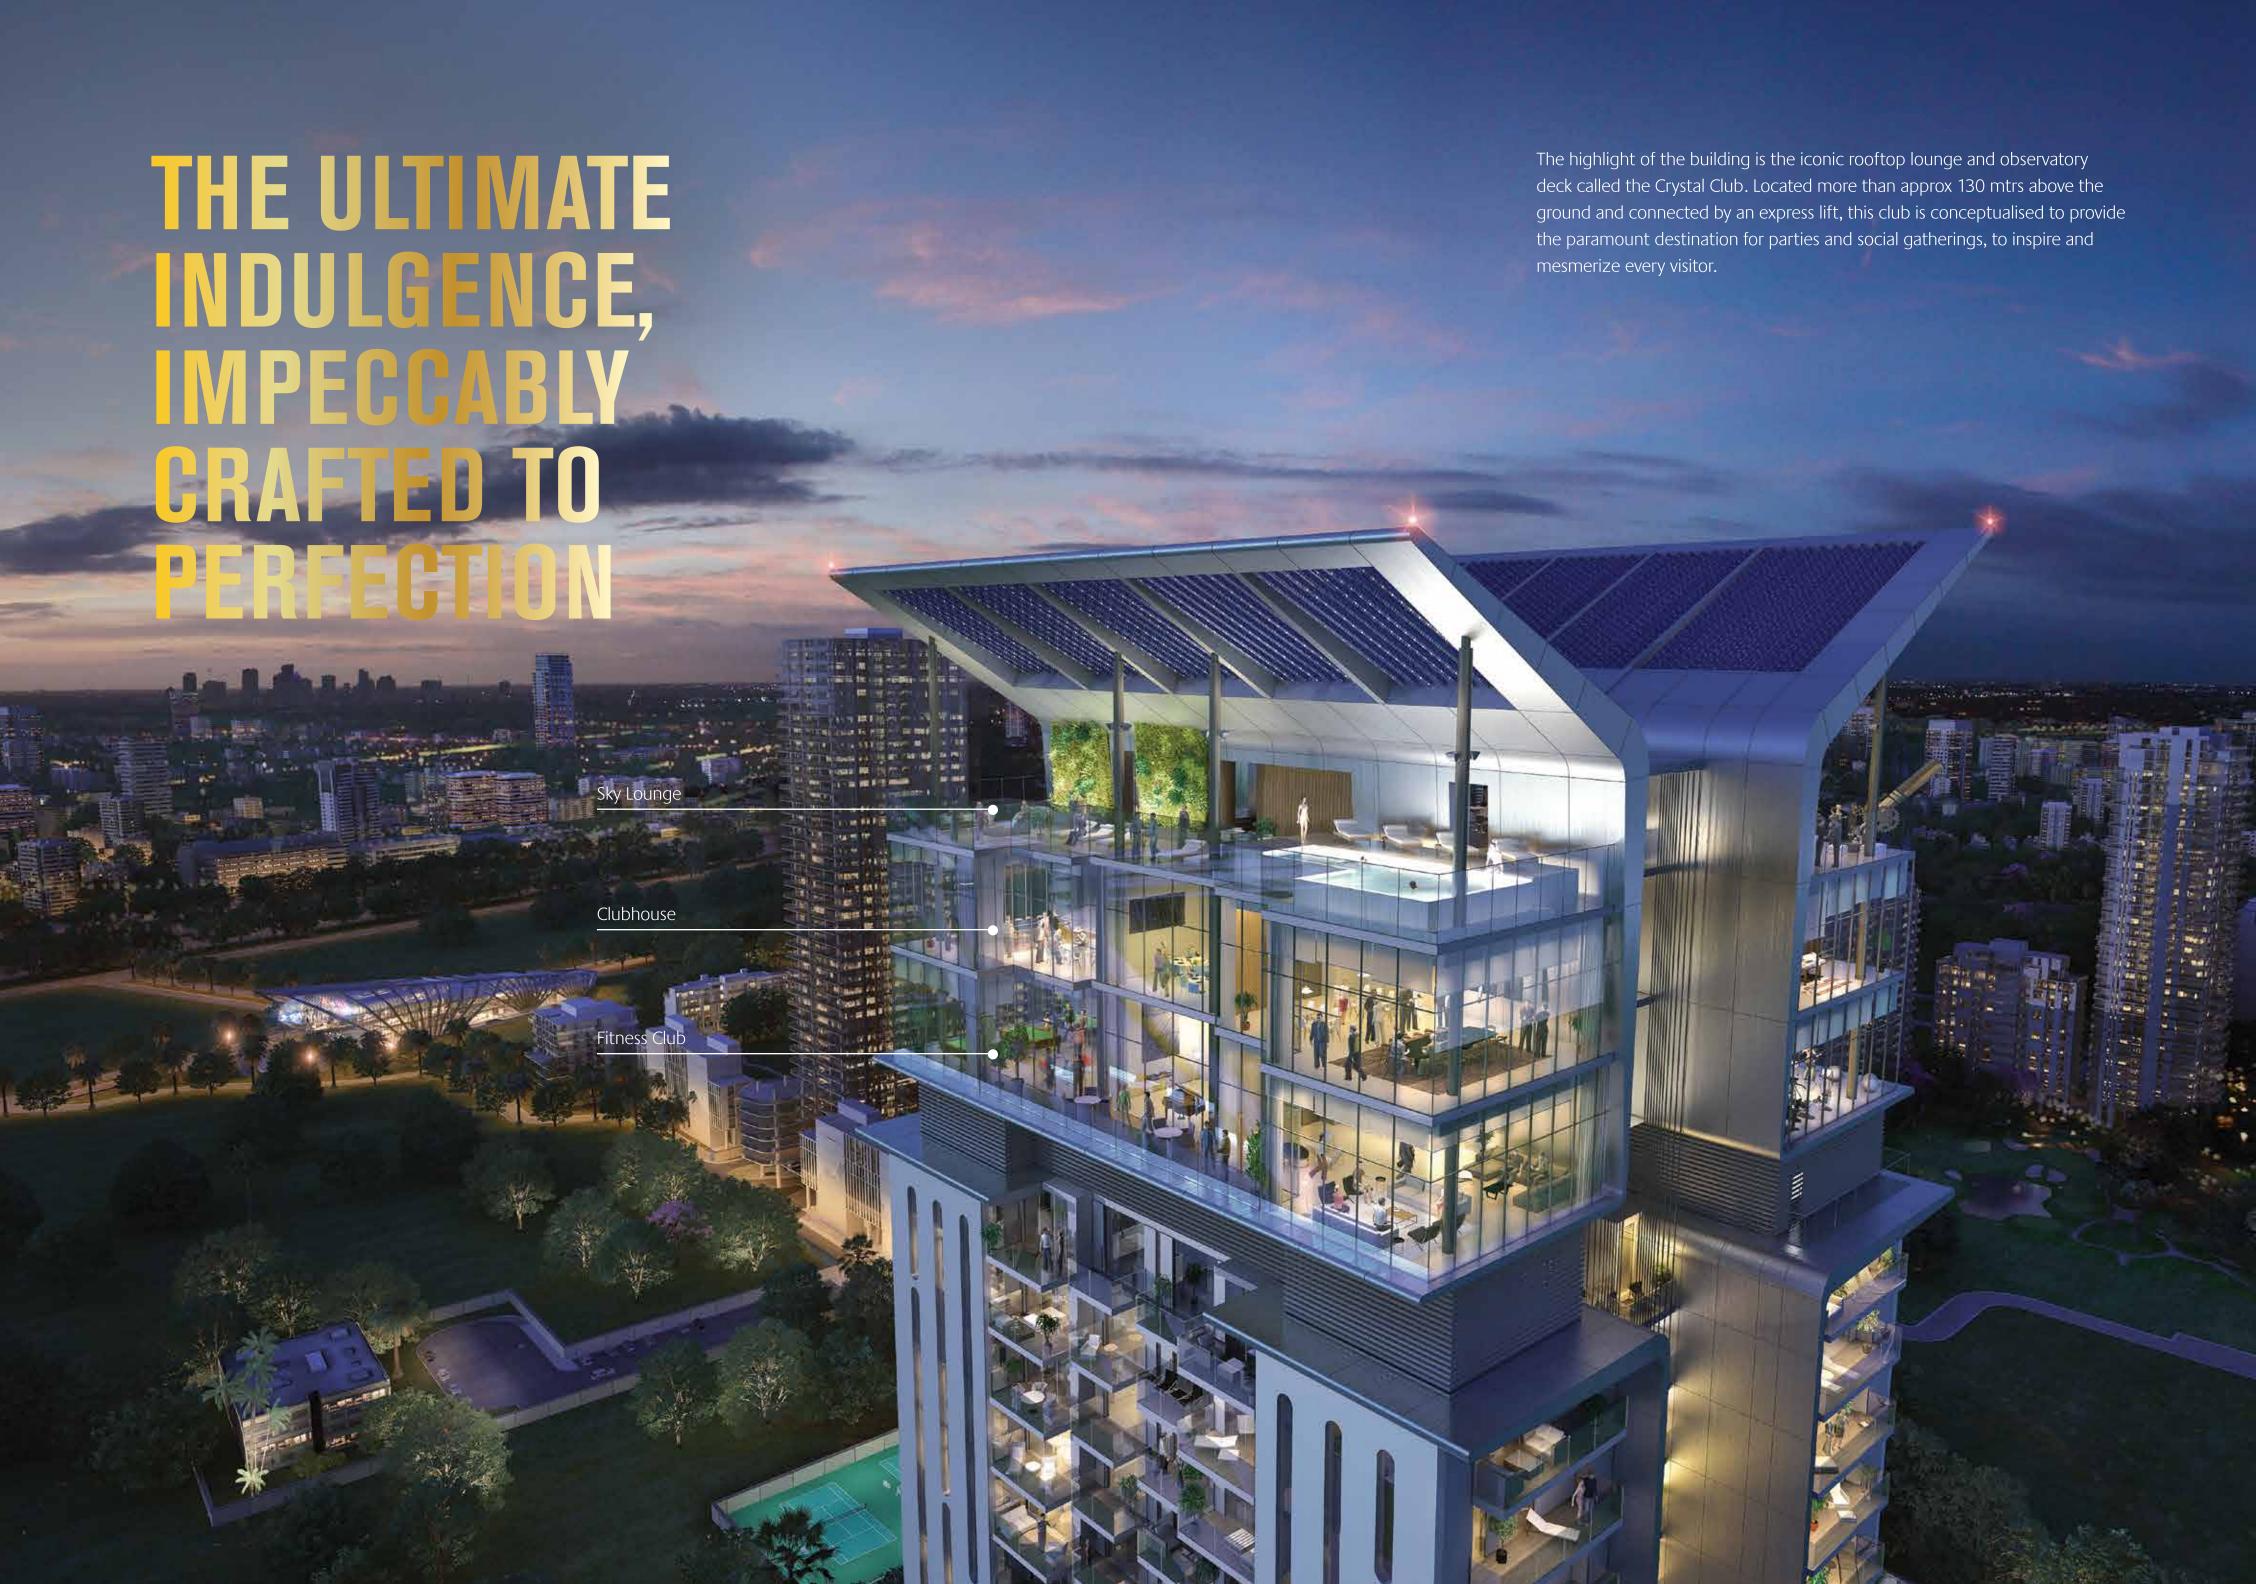

- 160 limited edition units
- Observatory deck with a panoramic view of the city skyline
- Sky Clubhouse at nearly 130 mtrs.
- Ground floor club with superlative amenities
- 4 high speed passenger elevator and 1 express elevator exclusively for access to the club floors.
- Rooftop café
- Multiple levels of basement parking

The architectural design is flawless. Straight lines intermingled with sharp angles that culminates into a rooftop shaped like an eagle with its wing spread, making the pinnacle soar above the skyline of Gurgaon.