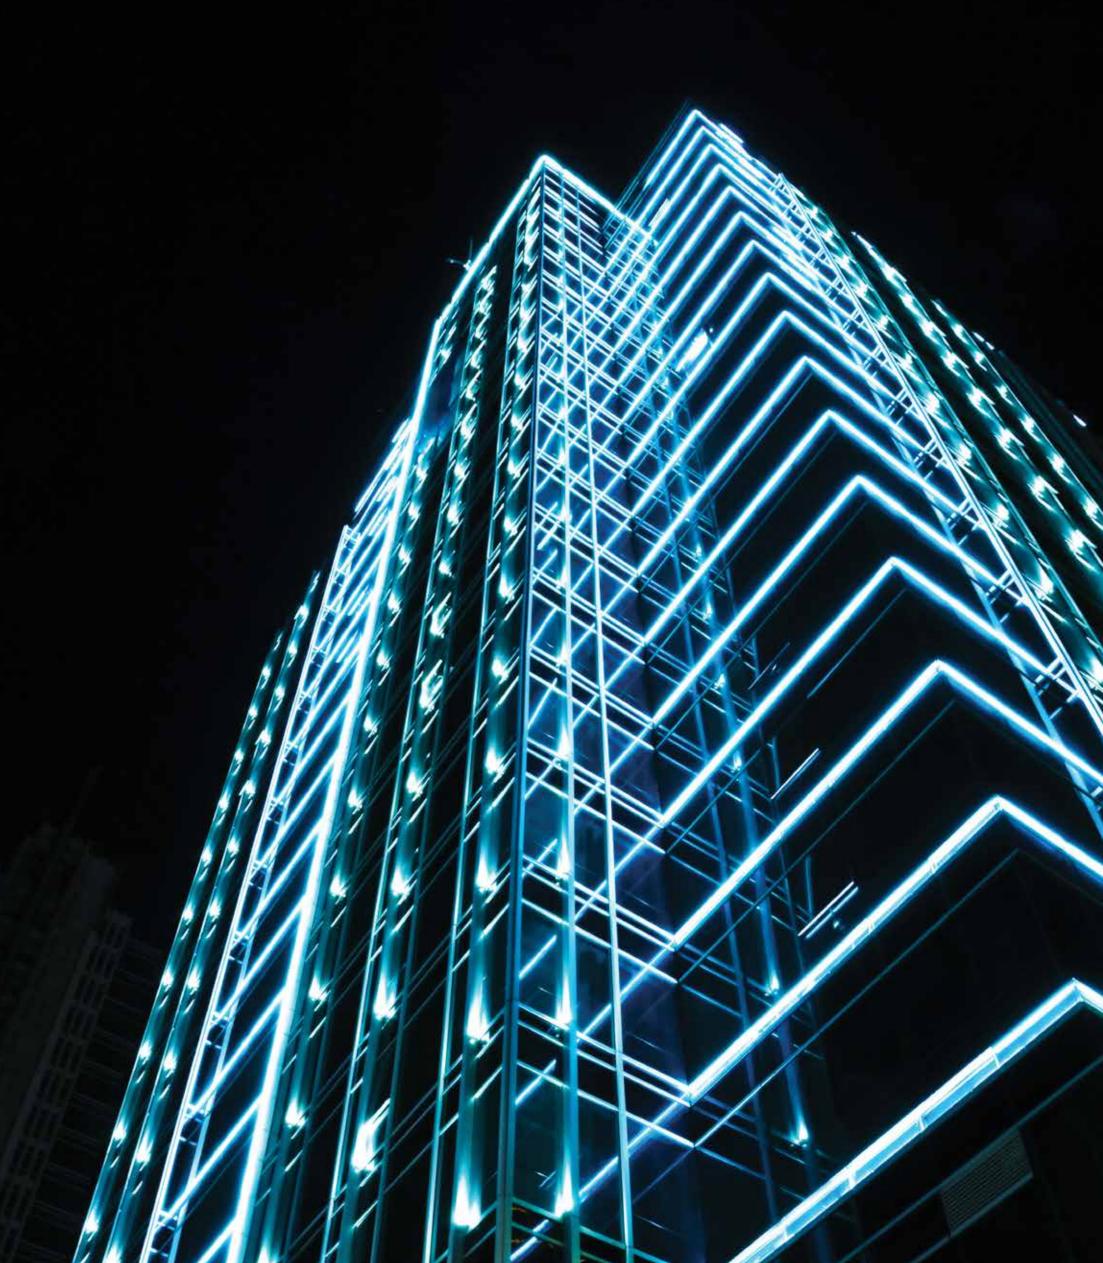

## LIGHTING DESIGN

### **Design Philosophy**

Even the simplest of forms is made interesting with the thoughtful integration of light. M3M Latitude features bold curves and accentuated finishes on every level. Complementing mood lights have been used to highlight the patterns and contours. M3M Latitude's lighting contributes to the promotion of sustainability in the built environment by using the best technology possible to minimize the building's carbon footprint.

The entire tower will be lit up like a beacon of illumination that will stand out amongst the plethora of buildings that surround the area. The exterior peripheral walkways and manicured shrubs will also be discreetly illuminated to provide a sensual delight.