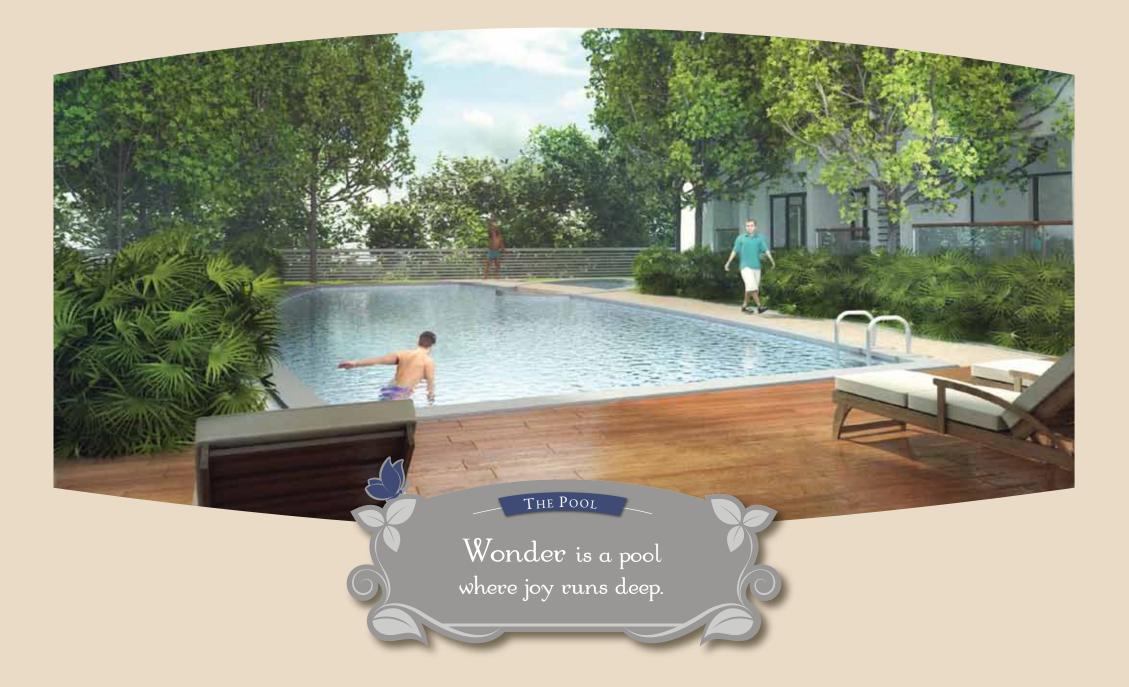

The project is packed with all the latest must have amenities and a lot more to encourage community and neighbourly interaction at all levels, for all age groups.

- 1) Swimming pool
- 2) Provision of space for Café, Spa and Creche
- 3) Gymnasium
- 4) Indoor sports facilities
  - a) Table tennis
  - b) Billiards/ Snooker
  - c) Squash court
  - d) Chess and Carrom tables
- 5) Multipurpose hall
- 6) Library
- 7) Tree atriums