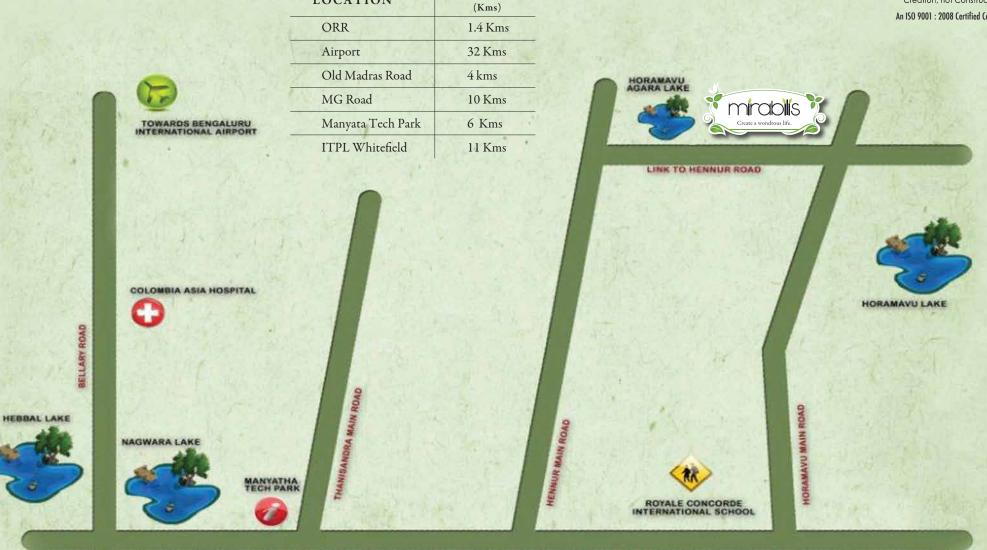

# LOCATION MAP

DISTANCE

LOCATION

HEBBAL FLYOVER OUTER RING ROAD

OUTER RING ROAD