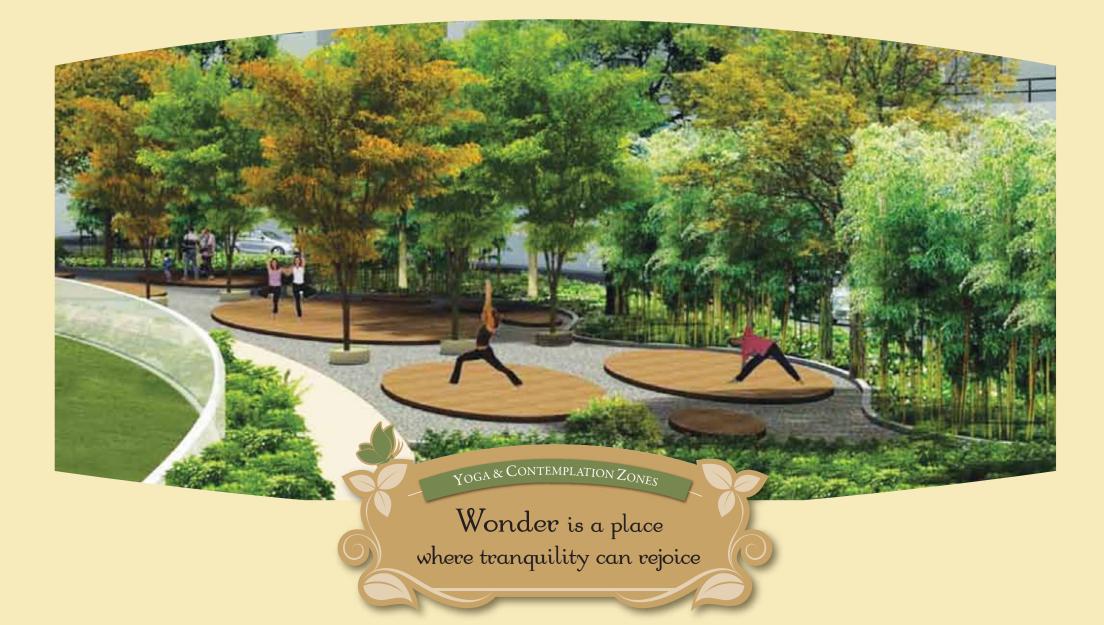

- 8) Health trail
- 9) Yoga / Meditation pavilions
- 10) Congregation space
- 11) Exercise courts
- 12) Practice basketball courts
- 13) Practice cricket pitch
- 14) Tot lots
- 15) Children's play area
- 16) Garbage chute
- 17) Water feature at the entrance.