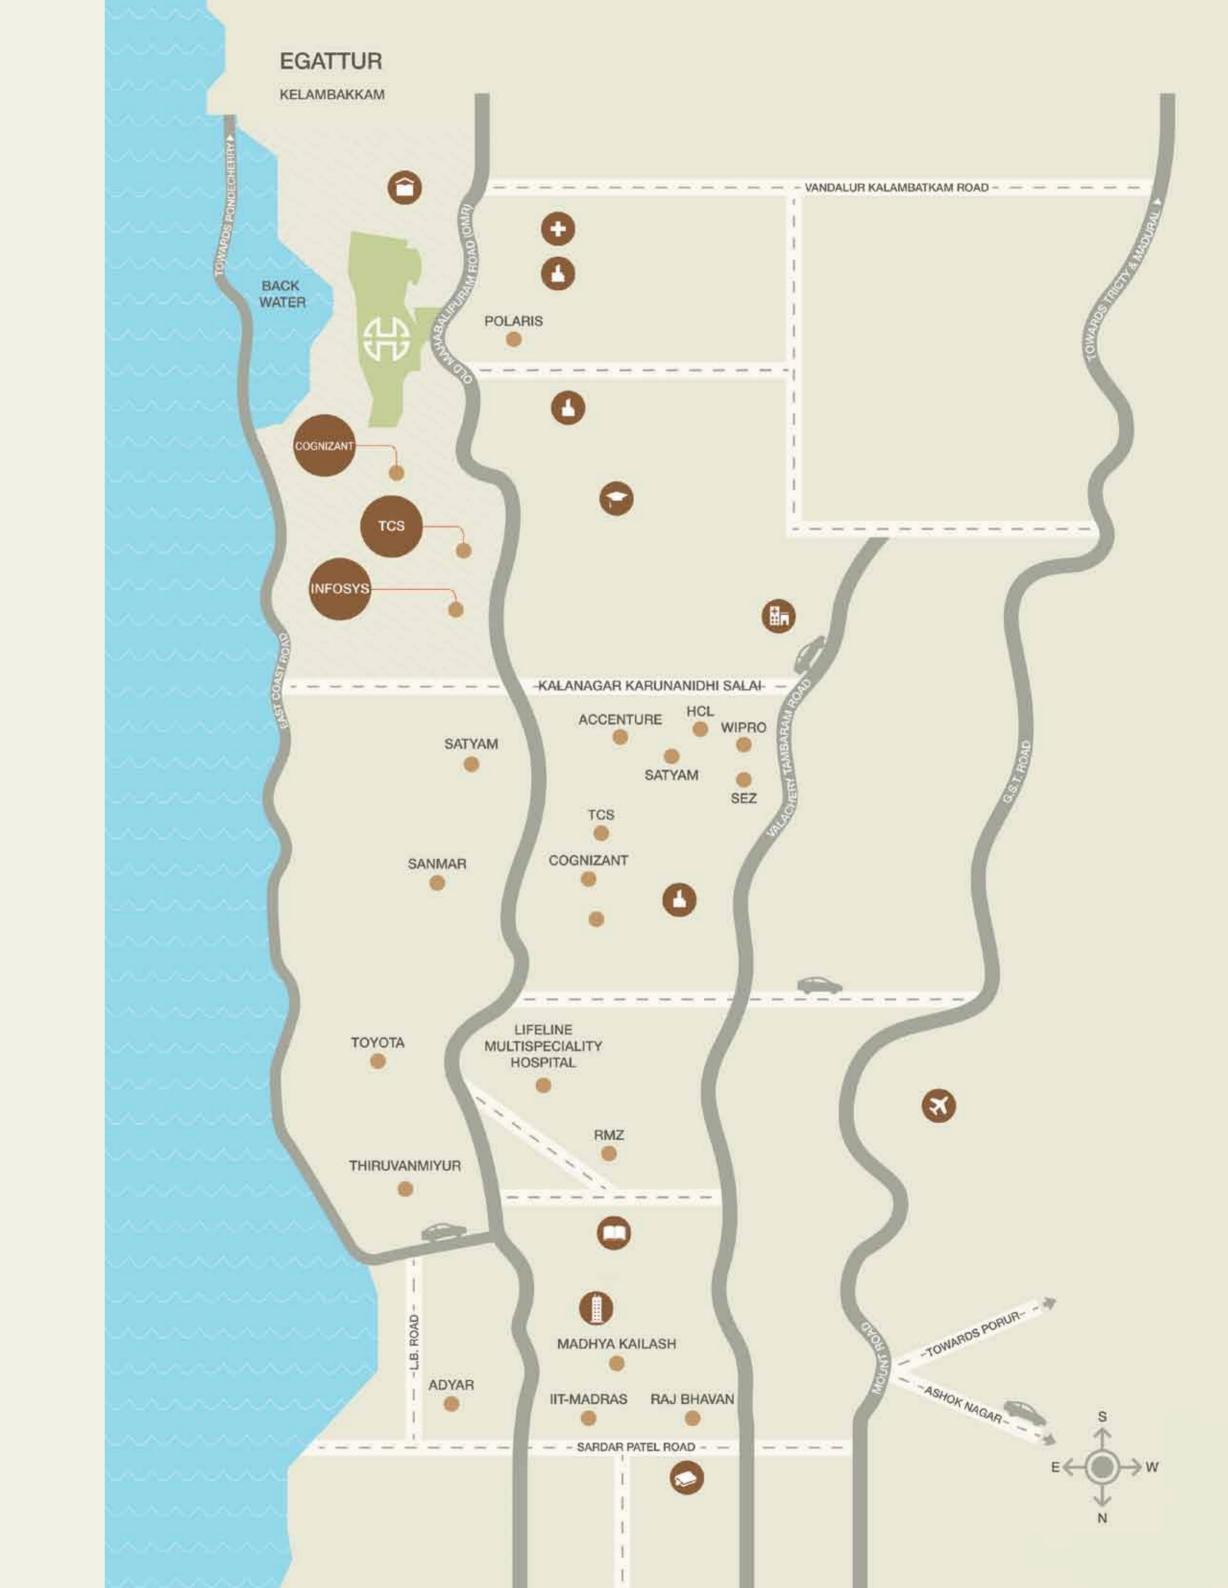

### LOCATION & CONNECTIVITY

#### THE BELT OF GOOD FORTUNE

Old Mahabalipuram Road (OMR) is the great Chennai dream that has seen extraordinary infrastructural development in the last decade and thus established itself as the belt of good fortune.

#### WHERE CONNECTIVITY MEANS CONVENIENCE

- Strategically located on Old Mahabalipuram road in Chennai, opposite the SIPOCT IT Park
  - Merges with East Coast Road (ECR)
- Convenient commuting between peripheral localities like Thiruvanmiyur, Palavakkam, and Neelankarai
  - In close proximity with social infrastructure developments and educational institutions
    - Easily accessible by road and rail

### THE MAP AND LEGENDS FOR CONNECTIVITY

- Hindustan University
- Chettinadli Hospital
- SIPCOT
- Satyabama University
- Global Hospital
- ♠ ETA SEZ
- American School
- Tidel Park
- Grundpoz
- Airport
- Anna University