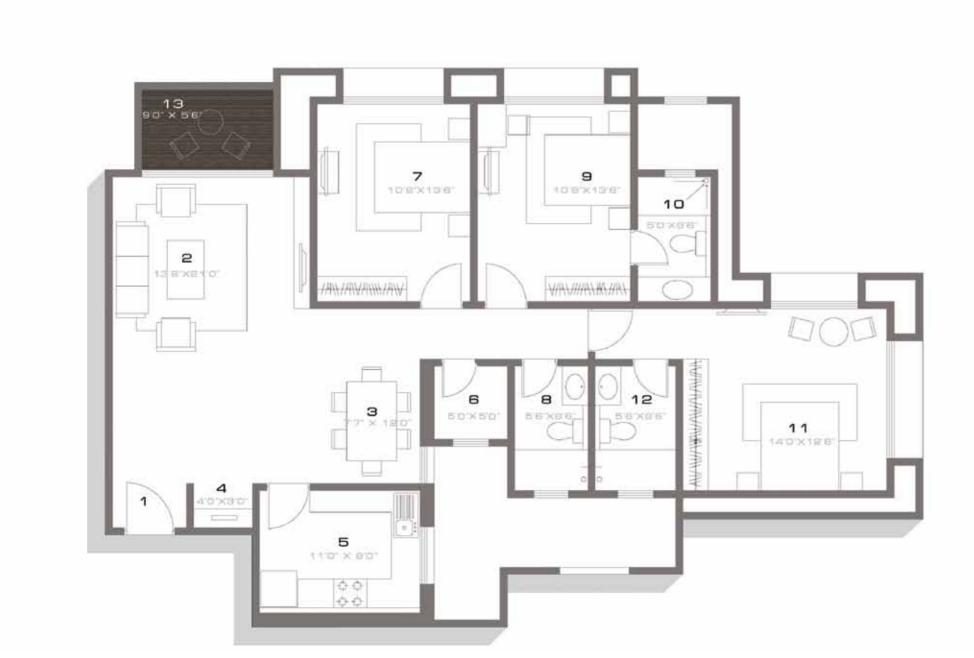

## AMALFI TYPICAL FLOOR

| TYPE  | FLAT NO. | BUILT UP AREA<br>(SQ. FT.) | SALEABLE AREA<br>(SQ. FT.) |
|-------|----------|----------------------------|----------------------------|
| 3 BHK | 4        | 1217                       | 1525                       |

| 1. ENTRANCE FOYER | 6. MASTER BEDROOM | 11. TOILET - 2 |
|-------------------|-------------------|----------------|
| 2. LIVING ROOM    | 7. DRESSER        | 12. PUJA       |
| 3. DINING         | 8. MASTER TOILET  | 13. VERANDAH   |
| 4. KITCHEN        | 9. COMMON TOILET  |                |
| 5. BFDROOM - 1    | 10. BFDROOM - 2   |                |