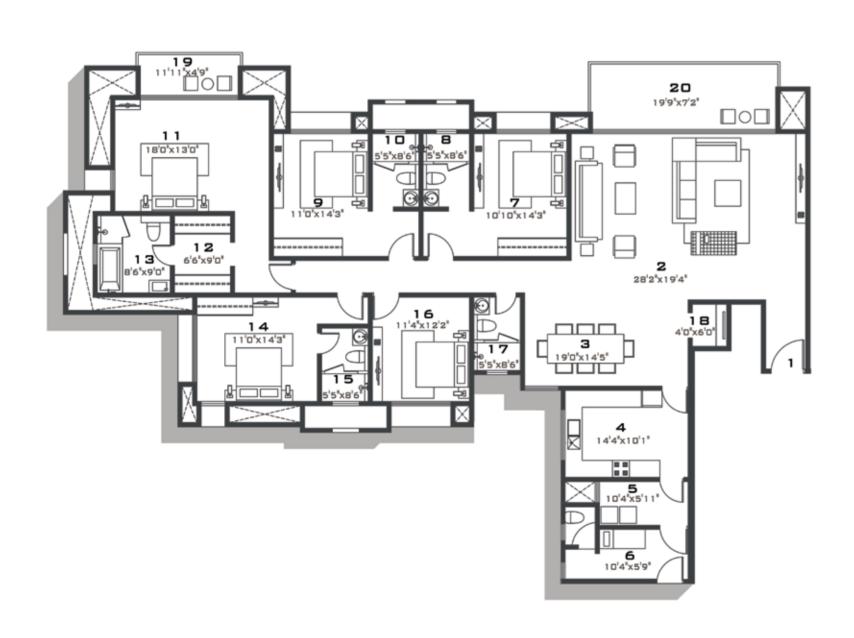

| 1. ENTRANCE FOYER | 7. BEDROOM - 1     | 13. MASTER TOILET | 19. BALCONY |  |
|-------------------|--------------------|-------------------|-------------|--|
| 2. LIVING ROOM    | 8.TOILET - 1       | 14. BEDROOM - 3   | 20. DECK    |  |
| 3. DINING         | 9. BEDROOM - 2     | 15. TOILET - 3    |             |  |
| 4. KITCHEN        | 10. TOILET - 2     | 16. BEDROOM - 4   |             |  |
| 5. UTILITY        | 11. MASTER BEDROOM | 17. COMMON TOILET |             |  |
| 6. MAIDS ROOM     | 12. DRESS          | 18. PUJA          |             |  |
|                   |                    |                   |             |  |