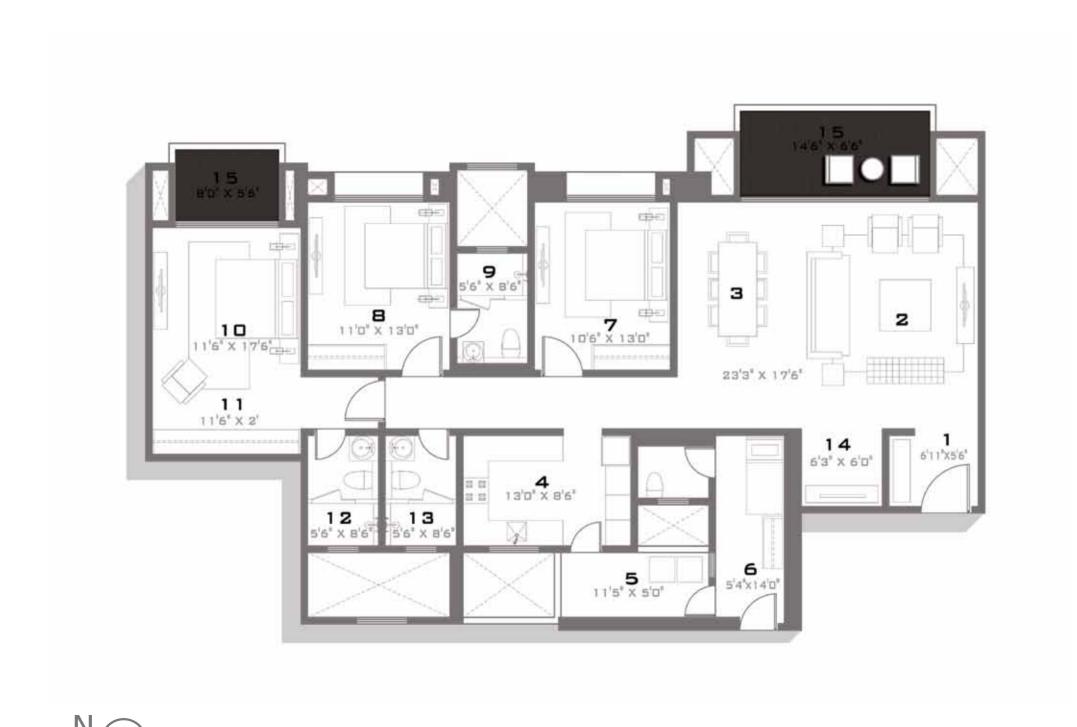

| 1. ENTRANCE FOYER | 6. MAIDS ROOM    | 11. DRESSER       |
|-------------------|------------------|-------------------|
| 2. LIVING ROOM    | 7. BEDROOM - 1   | 12. MASTER TOILET |
| 3. DINING         | 8. BEDROOM - 2   | 13. COMMON TOILET |
| 4. KITCHEN        | 9. TOILET - 1    | 14. PUJA          |
| 5. UTILITY        | 10. MASTER SUITE | 15. VERANDAH      |