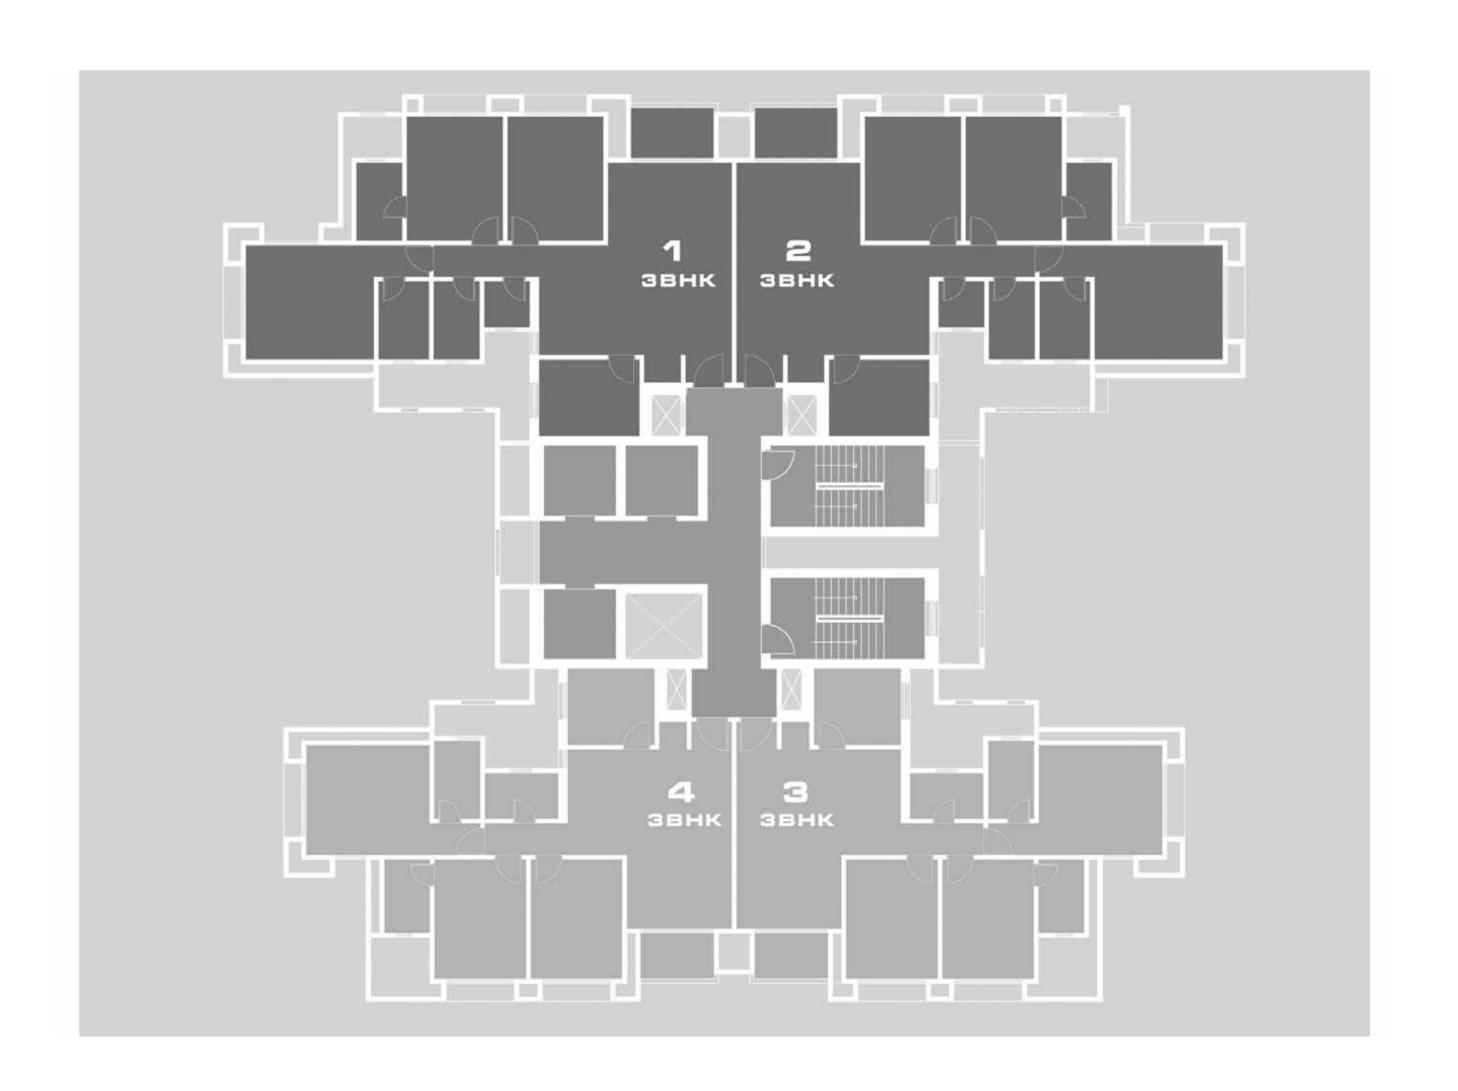

## TIANA KEY PLAN

| SR. NO. | TYPE  | FLAT NO. | BUILT UP AREA<br>(SQ. FT.) | SALEABLE AREA<br>(SQ. FT.) |
|---------|-------|----------|----------------------------|----------------------------|
| 1       | 3 BHK | 1 & 4    | 1146                       | 1435                       |
| 2       | 2 BHK | 2 & 3    | 866                        | 1095                       |
| 3       | 2 BHK | 6 & 7    | 779                        | 975                        |
| 4       | 2 BHK | 5 & 8    | 964                        | 1205                       |