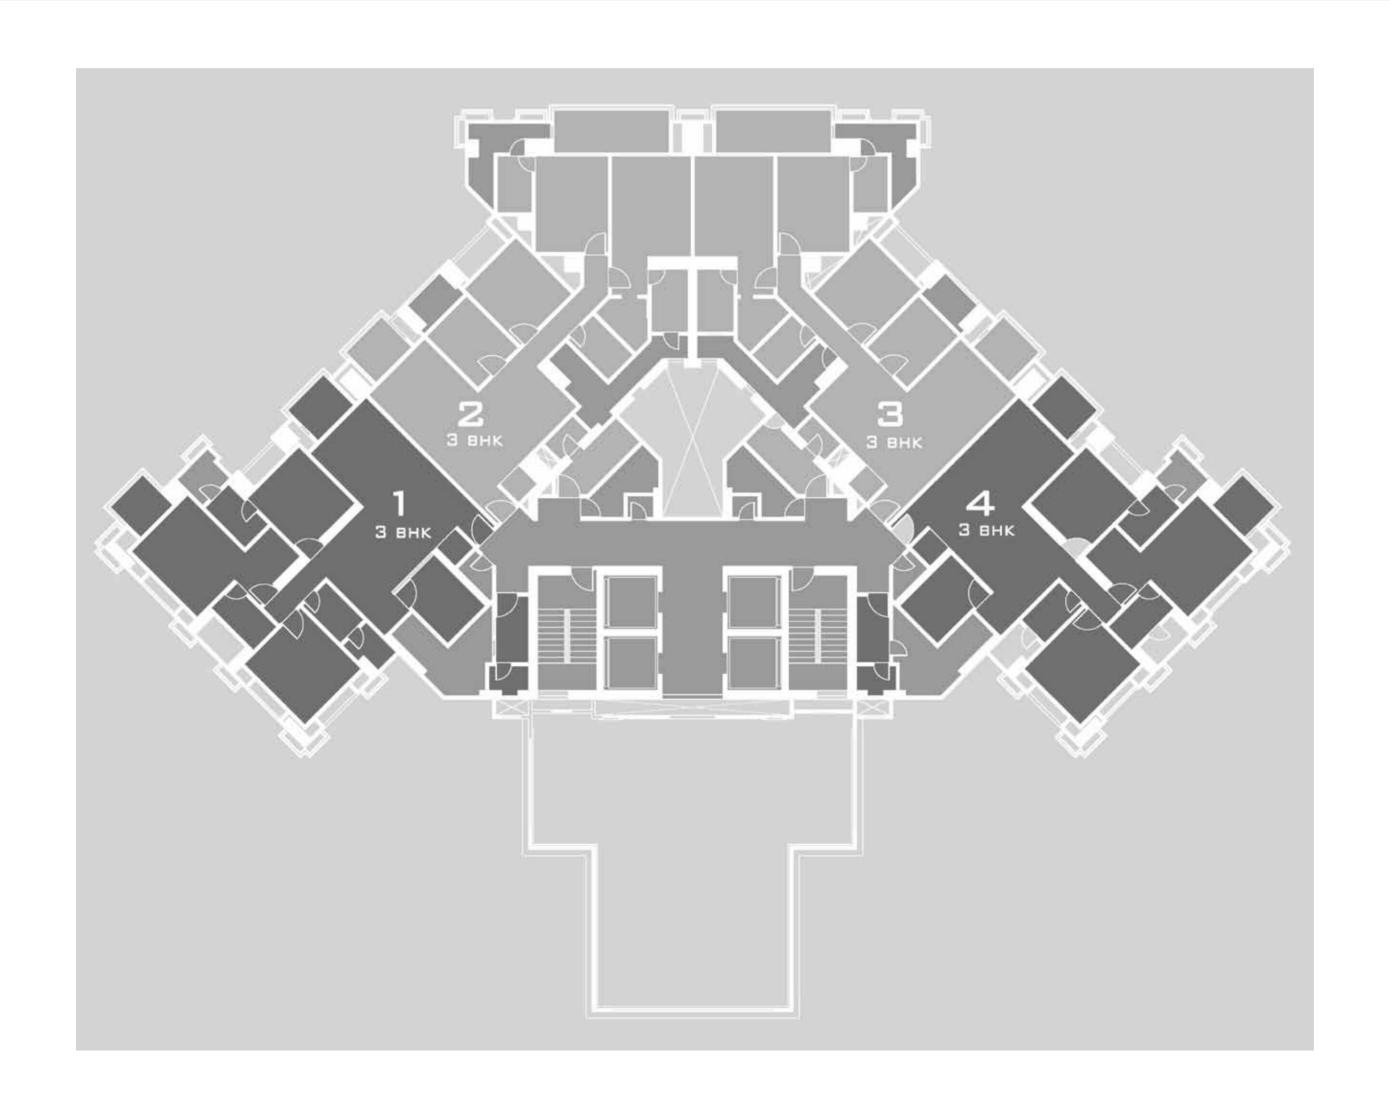

Laugh, play, learn and grow with us

Everyone deserves a quality life

FLOOR PLANS

3B + S + 35

AMALFI KEY PLAN

| SR. NO. | TYPE  | FLAT NO. | BUILT UP AREA<br>(SQ. FT.) | SALEABLE AREA<br>(SQ. FT.) |
|---------|-------|----------|----------------------------|----------------------------|
| 1       | 3 BHK | 1 & 2    | 1859                       | 2325                       |
| 2       | 3 BHK | 3 & 5    | 1575                       | 1970                       |
| 3       | 3 ВНК | 4        | 1217                       | 1525                       |