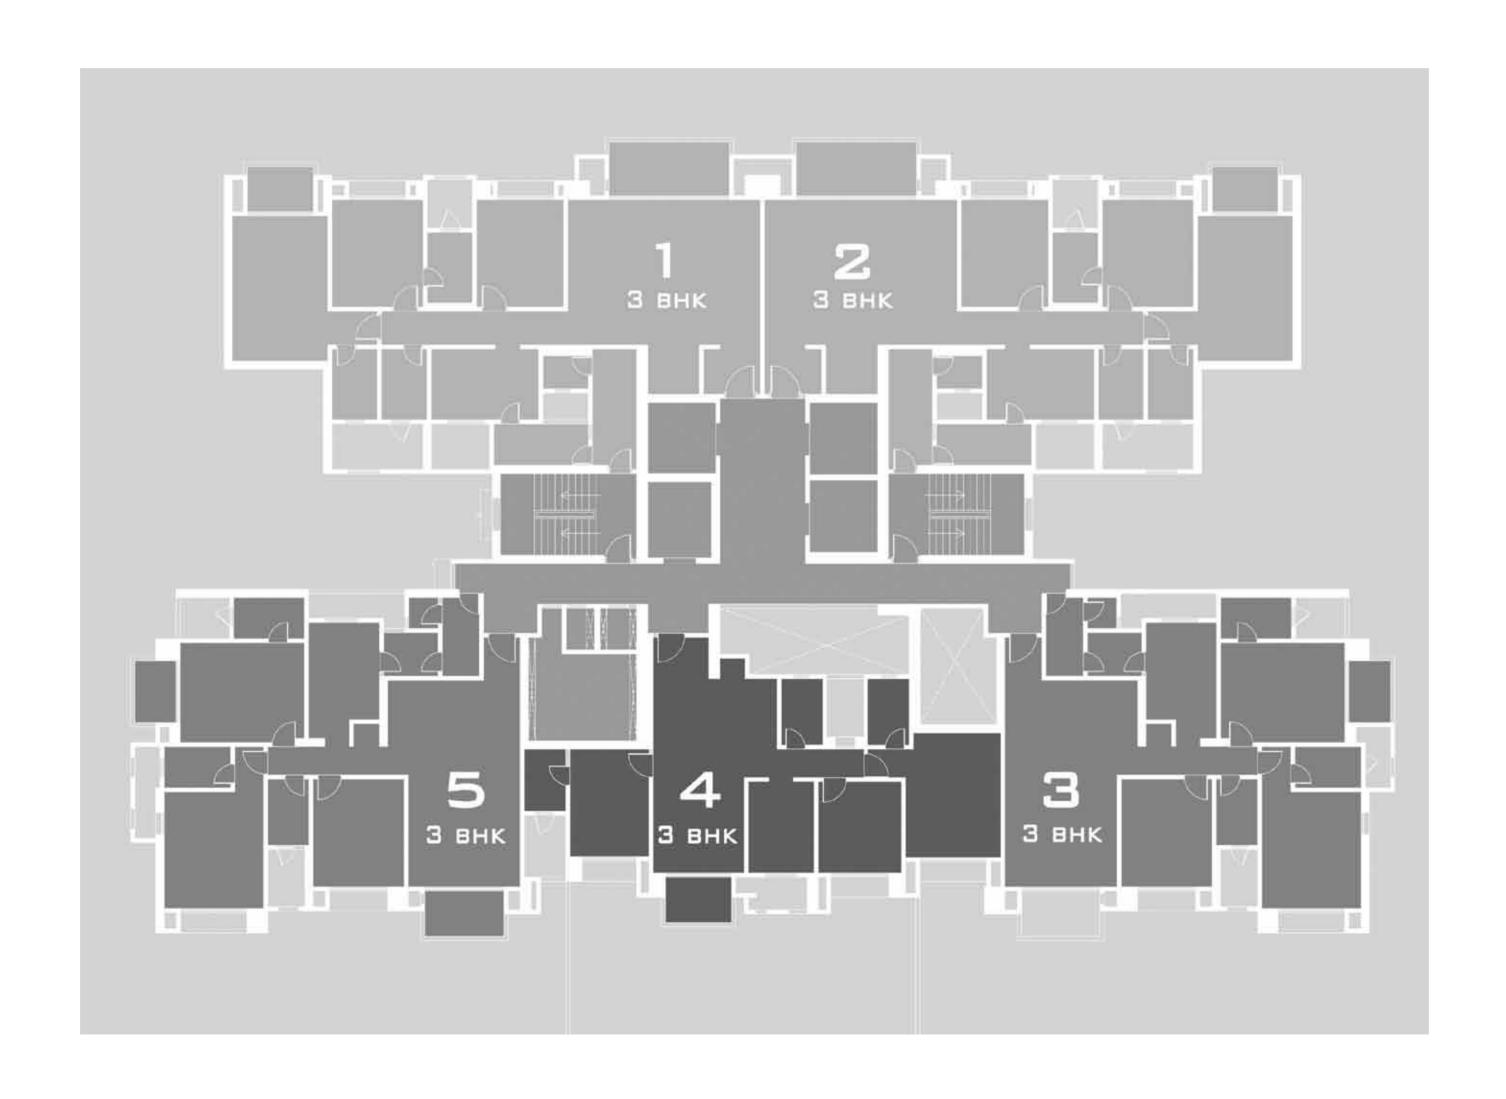

Laugh, play, learn and grow with us

Everyone deserves a quality life

FLOOR PLANS

3B + S + 35

AMALFI KEY PLAN

| SR. NO. | TYPE  | FLAT NO. | BUILT UP AREA<br>(SQ. FT.) | SALEABLE AREA<br>(SQ. FT.) |
|---------|-------|----------|----------------------------|----------------------------|
| 1       | 3 BHK | 1 & 2    | 1859                       | 2325                       |
| 2       | 3 BHK | 3 & 5    | 1575                       | 1970                       |
| 3       | 3 ВНК | 4        | 1217                       | 1525                       |

#### AMALFI TYPICAL FLOOR

| TYPE  | FLAT NO. | BUILT UP AREA<br>(SQ. FT.) | SALEABLE AREA<br>(SQ. FT.) |
|-------|----------|----------------------------|----------------------------|
| 3 BHK | 1 & 2    | 1859                       | 2325                       |

#### AMALFI TYPICAL FLOOR

| TYPE  | FLAT NO. | BUILT UP AREA<br>(SQ. FT.) | SALEABLE AREA<br>(SQ. FT.) |  |
|-------|----------|----------------------------|----------------------------|--|
| 3 BHK | 3 & 5    | 1575                       | 1970                       |  |

## AMALFI TYPICAL FLOOR

| TYPE  | FLAT NO. | BUILT UP AREA<br>(SQ. FT.) | SALEABLE AREA<br>(SQ. FT.) |
|-------|----------|----------------------------|----------------------------|
| 3 BHK | 4        | 1217                       | 1525                       |