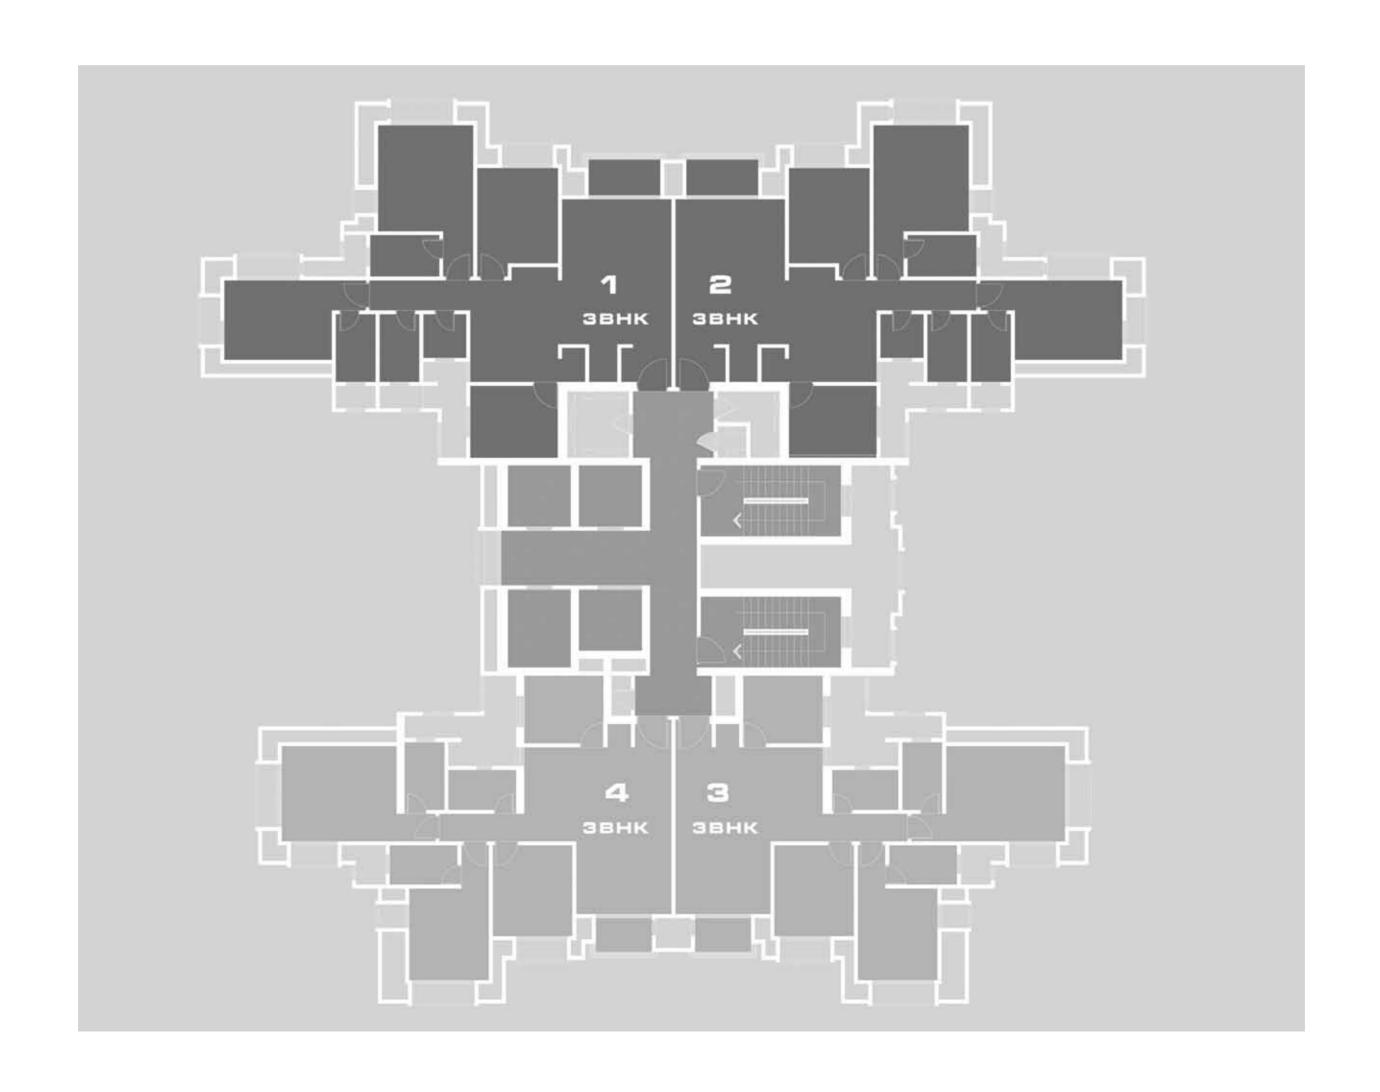

## TIANA KEY PLAN

| SR. NO. | TYPE  | FLAT NO. | BUILT UP AREA<br>(SQ. FT.) | SALEABLE AREA<br>(SQ. FT.) |
|---------|-------|----------|----------------------------|----------------------------|
| 1       | 3 BHK | 1 & 4    | 1146                       | 1435                       |
| 2       | 2 BHK | 2 & 3    | 866                        | 1095                       |
| 3       | 2 BHK | 6 & 7    | 779                        | 975                        |
| 4       | 2 BHK | 5 & 8    | 964                        | 1205                       |