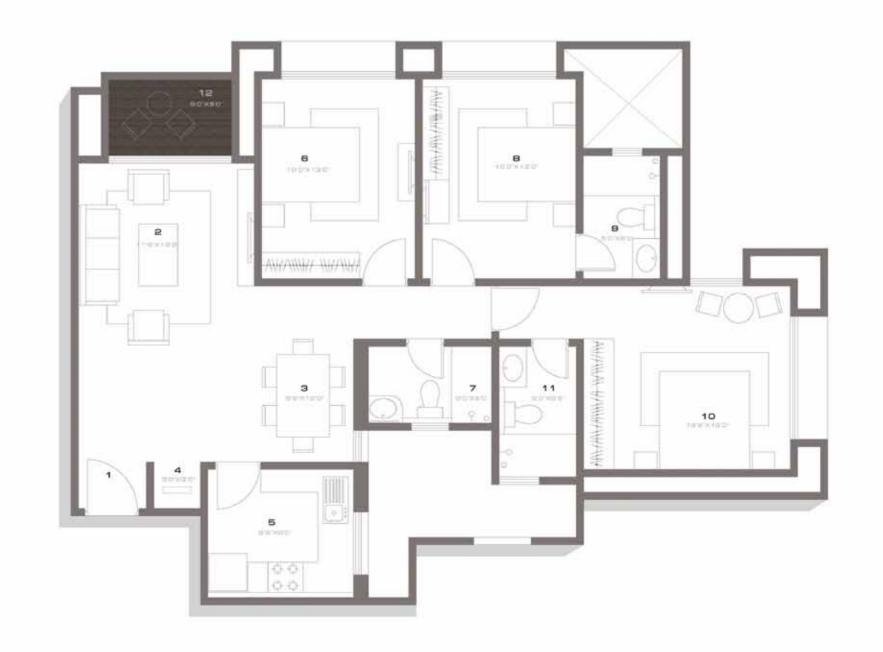

#### AMALFI TYPICAL FLOOR

| TYPE  | FLAT NO. | BUILT UP AREA<br>(SQ. FT.) | SALEABLE AREA<br>(SQ. FT.) |  |
|-------|----------|----------------------------|----------------------------|--|
| 3 BHK | 3 & 5    | 1575                       | 1970                       |  |

| 1. ENTRANCE FOYER | 6. MAIDS ROOM    | 11. DRESSER       |
|-------------------|------------------|-------------------|
| 2. LIVING ROOM    | 7. BEDROOM - 1   | 12. MASTER TOILET |
| 3. DINING         | 8. BEDROOM - 2   | 13. COMMON TOILET |
| 4. KITCHEN        | 9. TOILET - 1    | 14. PUJA          |
| 5. UTILITY        | 10. MASTER SUITE | 15. VERANDAH      |