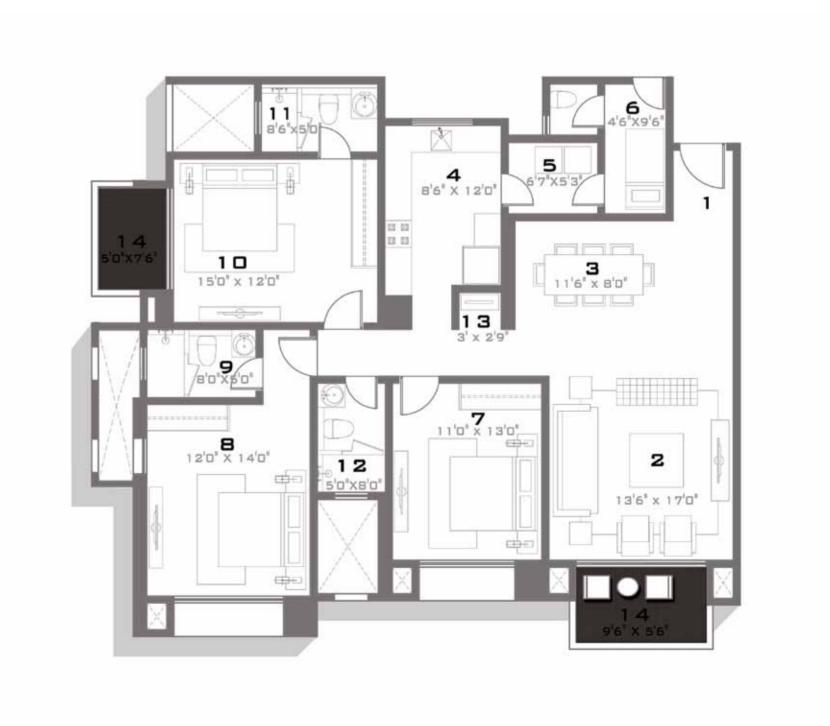

| 1. ENTRANCE FOYER | 6. MAIDS ROOM    | 11. MASTER TOILET |  |
|-------------------|------------------|-------------------|--|
| 2. LIVING ROOM    | 7. BEDROOM - 1   | 12. COMMON TOILET |  |
| 3. DINING         | 8. BEDROOM - 2   | 13. PUJA          |  |
| 4. KITCHEN        | 9. TOILET - 1    | 14. VERANDAH      |  |
| 5. UTILITY        | 10. MASTER SUITE |                   |  |
|                   |                  |                   |  |