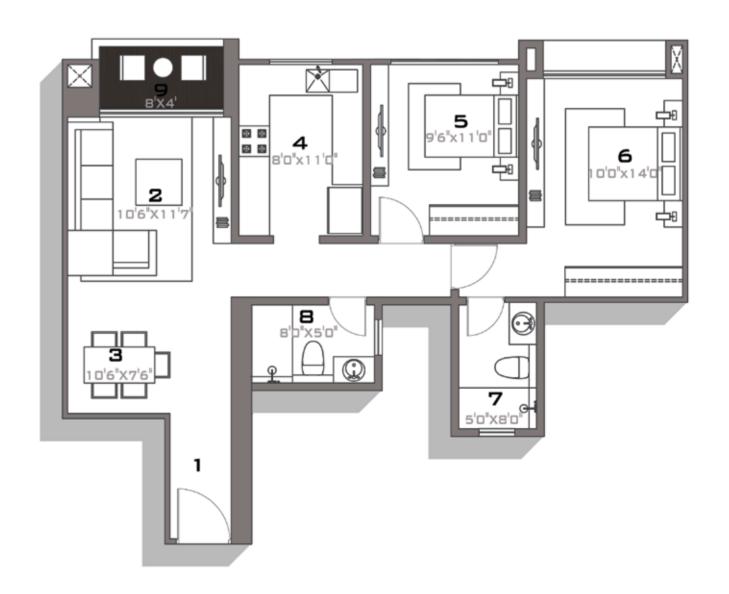

## TIANA TYPICAL FLOOR

| TYPE  | FLAT NO. | BUILT UP AREA<br>(SQ. FT.) | SALEABLE AREA<br>(SQ. FT.) |
|-------|----------|----------------------------|----------------------------|
| 2 BHK | 2 & 3    | 866                        | 1095                       |