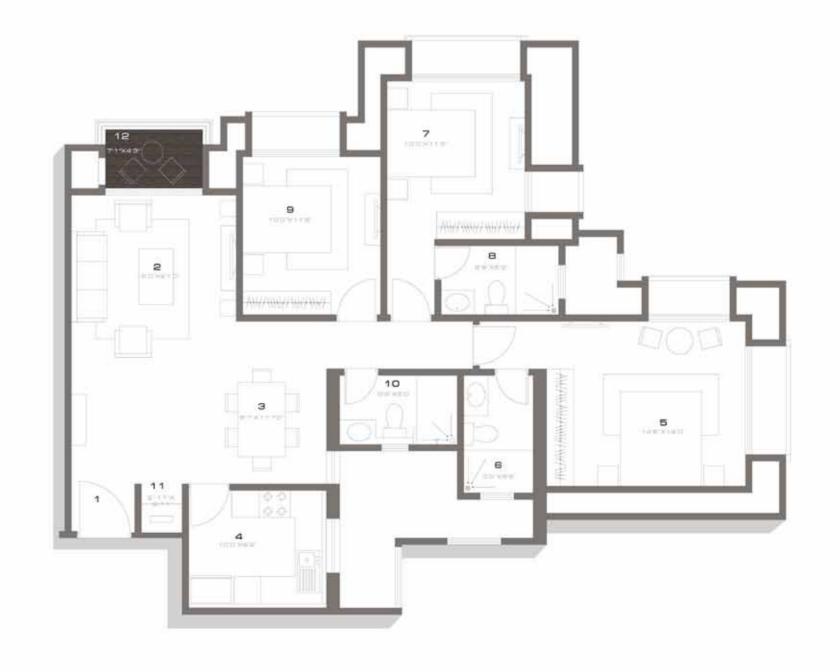

OCEANIC KEY PLAN

| SR. NO. | TYPE  | FLAT NO. | BUILT UP AREA<br>(1314-FT. I) | SALEABLE AREA<br>(SQ. FT.) |
|---------|-------|----------|-------------------------------|----------------------------|
| 1       | 4 BHK | 3 & 4    | 1991                          | 2330                       |
| 2       | 5 BHK | 1 & 2    | 2980                          | 3487                       |

OCEANIC TYPICAL FLOOR

| TYPE  | FLAT NO. | BUILT UP AREA<br>(SQ. FT.) | SALEABLE AREA<br>(SQ. FT.) |
|-------|----------|----------------------------|----------------------------|
| 4 BHK | 3 & 4    | 1991                       | 2330                       |

| 1 FNITD ANICE FOVED | 7 TOUET 1         | 12 DEDDOOM 2      |
|---------------------|-------------------|-------------------|
| 1. ENTRANCE FOYER   | 7. TOILET - 1     | 13. BEDROOM - 3   |
| 2. LIVING ROOM      | 8. DRESS          | 14. COMMON TOILET |
| 3. DINING           | 9. MASTER BEDROOM | 15. PUJA          |
| 4. KITCHEN          | 10. MASTER TOILET | 16. BALCONY       |
| 5. MAIDS ROOM       | 11. BEDROOM - 2   |                   |
| 6. BEDROOM - 1      | 12. TOILET - 2    |                   |