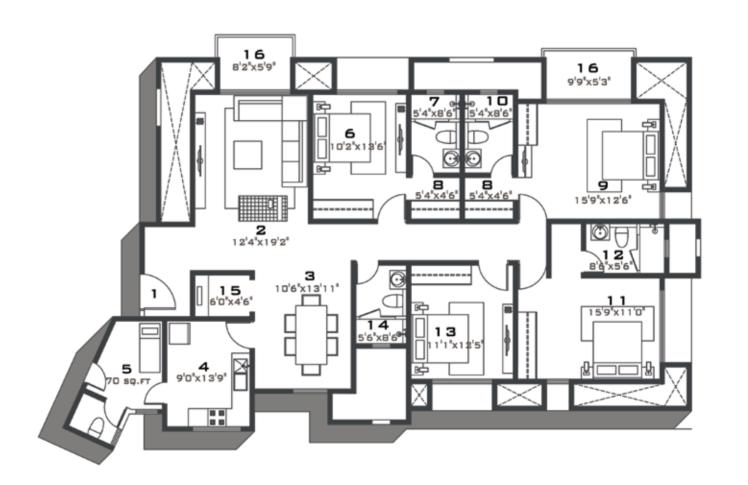

| 1 FNITD ANICE FOVED | 7 TOUET 1         | 12 DEDDOOM 2      |
|---------------------|-------------------|-------------------|
| 1. ENTRANCE FOYER   | 7. TOILET - 1     | 13. BEDROOM - 3   |
| 2. LIVING ROOM      | 8. DRESS          | 14. COMMON TOILET |
| 3. DINING           | 9. MASTER BEDROOM | 15. PUJA          |
| 4. KITCHEN          | 10. MASTER TOILET | 16. BALCONY       |
| 5. MAIDS ROOM       | 11. BEDROOM - 2   |                   |
| 6. BEDROOM - 1      | 12. TOILET - 2    |                   |