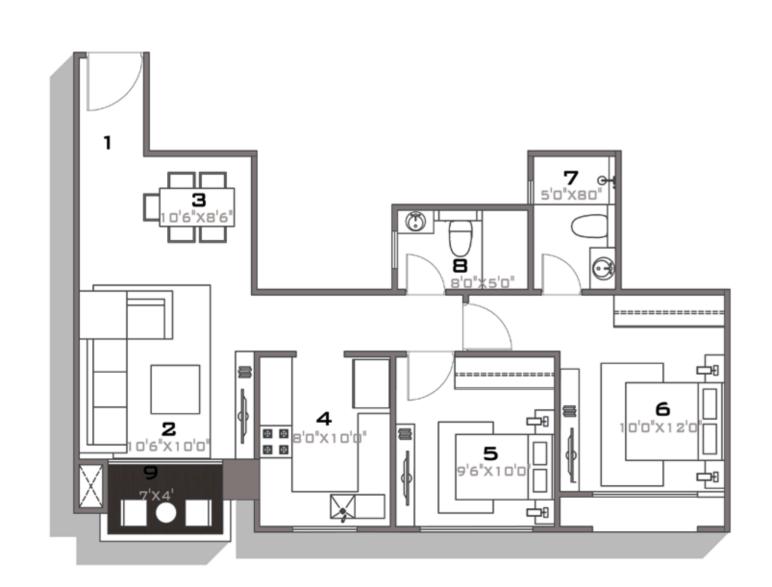

TIANA TYPICAL FLOOR

| TYPE  | FLAT NO. | BUILT UP AREA<br>(SQ. FT.) | SALEABLE AREA<br>(SQ. FT.) |
|-------|----------|----------------------------|----------------------------|
| 2 BHK | 5 & 8    | 964                        | 1205                       |