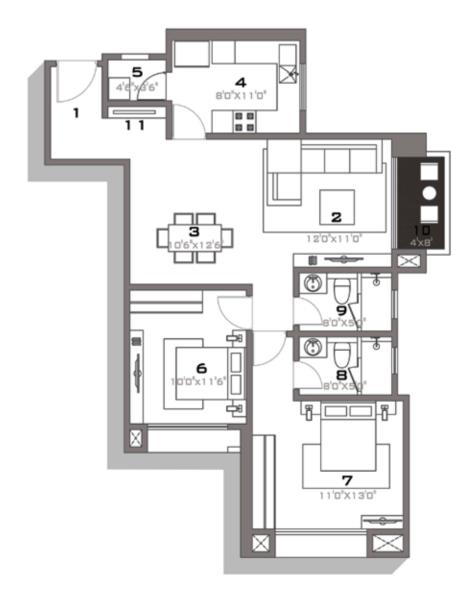

## AMALFI TYPICAL FLOOR

| TYPE  | FLAT NO. | BUILT UP AREA<br>(SQ. FT.) | SALEABLE AREA<br>(SQ. FT.) |
|-------|----------|----------------------------|----------------------------|
| 3 BHK | 4        | 1217                       | 1525                       |

| 1. ENTRANCE FOYER | 6. MASTER BEDROOM | 11. TOILET - 2 |
|-------------------|-------------------|----------------|
| 2. LIVING ROOM    | 7. DRESSER        | 12. PUJA       |
| 3. DINING         | 8. MASTER TOILET  | 13. VERANDAH   |
| 4. KITCHEN        | 9. COMMON TOILET  |                |
| 5. BFDROOM - 1    | 10. BFDROOM - 2   |                |