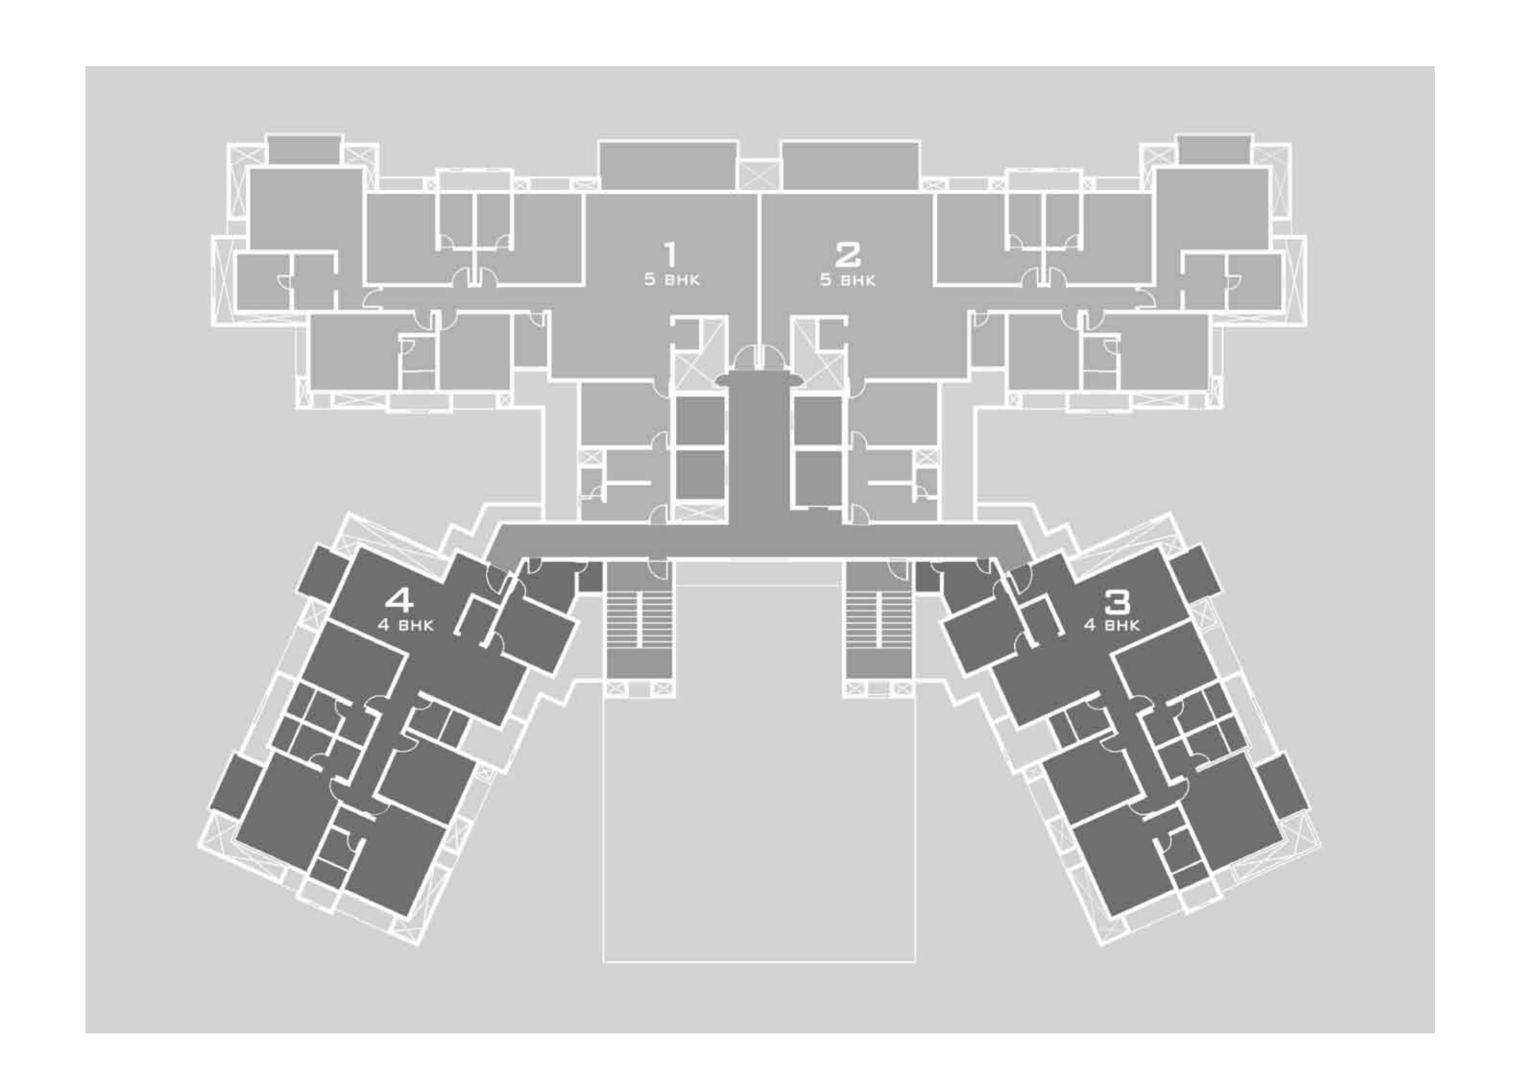

OCEANIC KEY PLAN

| SR. NO. | TYPE  | FLAT NO. | BUILT UP AREA<br>(1314-FT. I) | SALEABLE AREA<br>(SQ. FT.) |
|---------|-------|----------|-------------------------------|----------------------------|
| 1       | 4 BHK | 3 & 4    | 1991                          | 2330                       |
| 2       | 5 BHK | 1 & 2    | 2980                          | 3487                       |