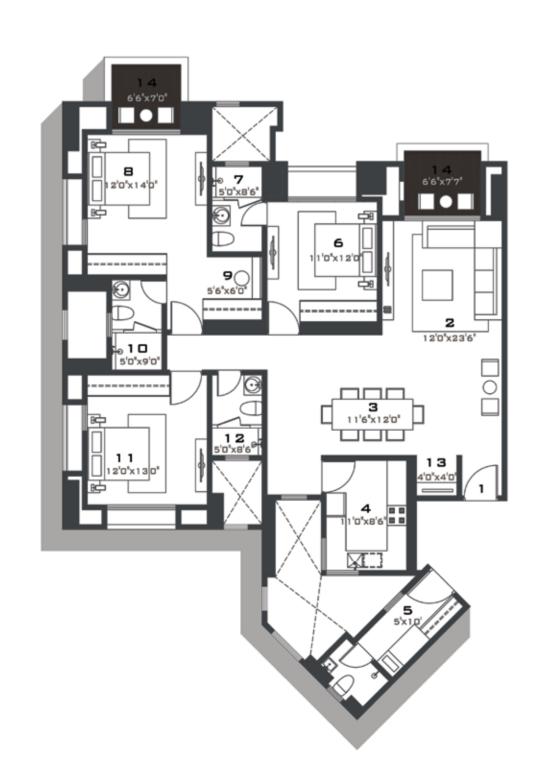

# EDINA TYPICAL FLOOR

| TYPE  | FLAT NO. | BUILT UP AREA<br>(SQ. FT.) | SALEABLE AREA<br>(SQ. FT.) |
|-------|----------|----------------------------|----------------------------|
| 3 BHK | 1 & 2    | 1420                       | 1695                       |

| 1. ENTRANCE FOYER | 6. UTILITY         | 11. BEDROOM - 2 |
|-------------------|--------------------|-----------------|
| 2. LIVING ROOM    | 7. BEDROOM - 1     | 12. TOILET - 2  |
| 3. DINING ROOM    | 8. COMMON BEDROOM  | 13. BALCONY     |
| 4. PUJA           | 9. MASTER BATHROOM |                 |
| 5. KITCHEN        | 10. MASTER TOILET  |                 |