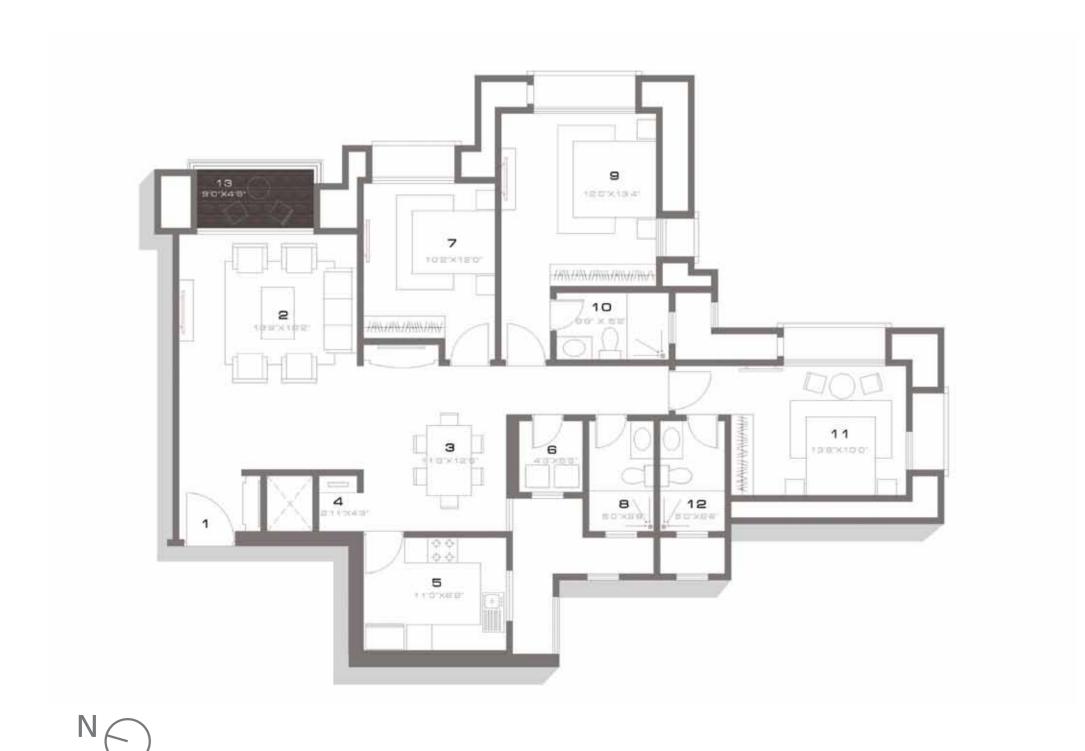

OCEANIC KEY PLAN

| SR. NO. | TYPE  | FLAT NO. | BUILT UP AREA<br>(1314-FT. I) | SALEABLE AREA<br>(SQ. FT.) |
|---------|-------|----------|-------------------------------|----------------------------|
| 1       | 4 BHK | 3 & 4    | 1991                          | 2330                       |
| 2       | 5 BHK | 1 & 2    | 2980                          | 3487                       |

OCEANIC TYPICAL FLOOR

| TYPE  | FLAT NO. | BUILT UP AREA<br>(SQ. FT.) | SALEABLE AREA<br>(SQ. FT.) |
|-------|----------|----------------------------|----------------------------|
| 5 BHK | 1 & 2    | 2980                       | 3487                       |

| 1. ENTRANCE FOYER | 7. BEDROOM - 1     | 13. MASTER TOILET | 19. BALCONY |  |
|-------------------|--------------------|-------------------|-------------|--|
| 2. LIVING ROOM    | 8.TOILET - 1       | 14. BEDROOM - 3   | 20. DECK    |  |
| 3. DINING         | 9. BEDROOM - 2     | 15. TOILET - 3    |             |  |
| 4. KITCHEN        | 10. TOILET - 2     | 16. BEDROOM - 4   |             |  |
| 5. UTILITY        | 11. MASTER BEDROOM | 17. COMMON TOILET |             |  |
| 6. MAIDS ROOM     | 12. DRESS          | 18. PUJA          |             |  |
|                   |                    |                   |             |  |