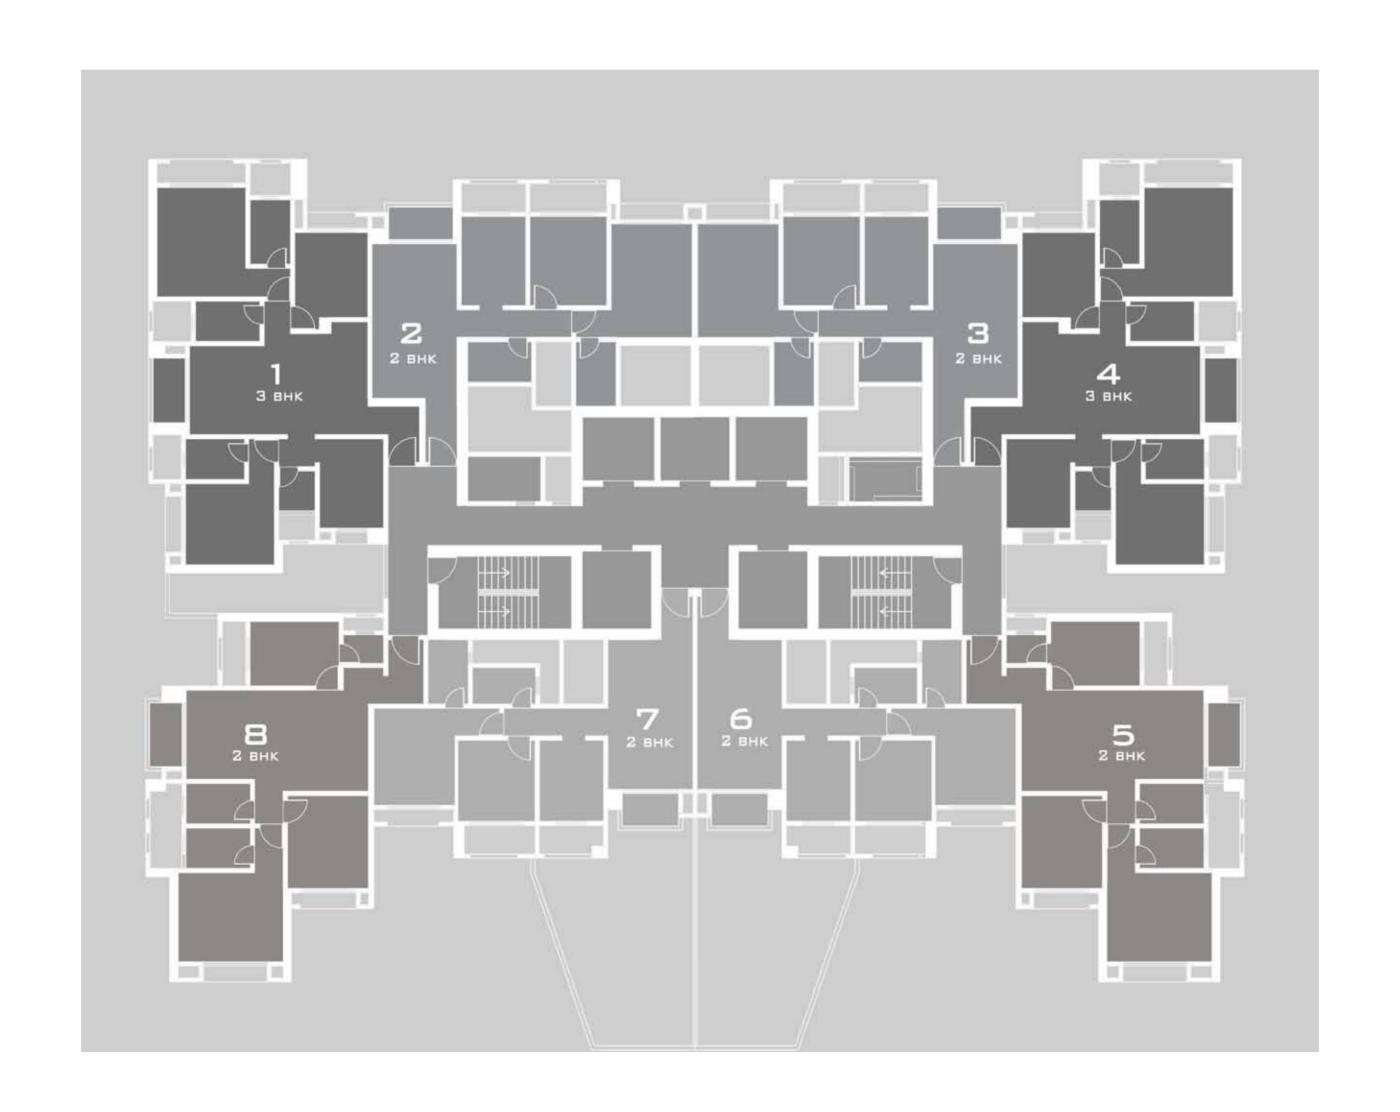

## TIANA KEY PLAN

| SR. NO. | TYPE  | FLAT NO. | BUILT UP AREA<br>(SQ. FT.) | SALEABLE AREA<br>(SQ. FT.) |
|---------|-------|----------|----------------------------|----------------------------|
| 1       | 3 BHK | 1 & 4    | 1146                       | 1435                       |
| 2       | 2 BHK | 2 & 3    | 866                        | 1095                       |
| 3       | 2 BHK | 6 & 7    | 779                        | 975                        |
| 4       | 2 BHK | 5 & 8    | 964                        | 1205                       |