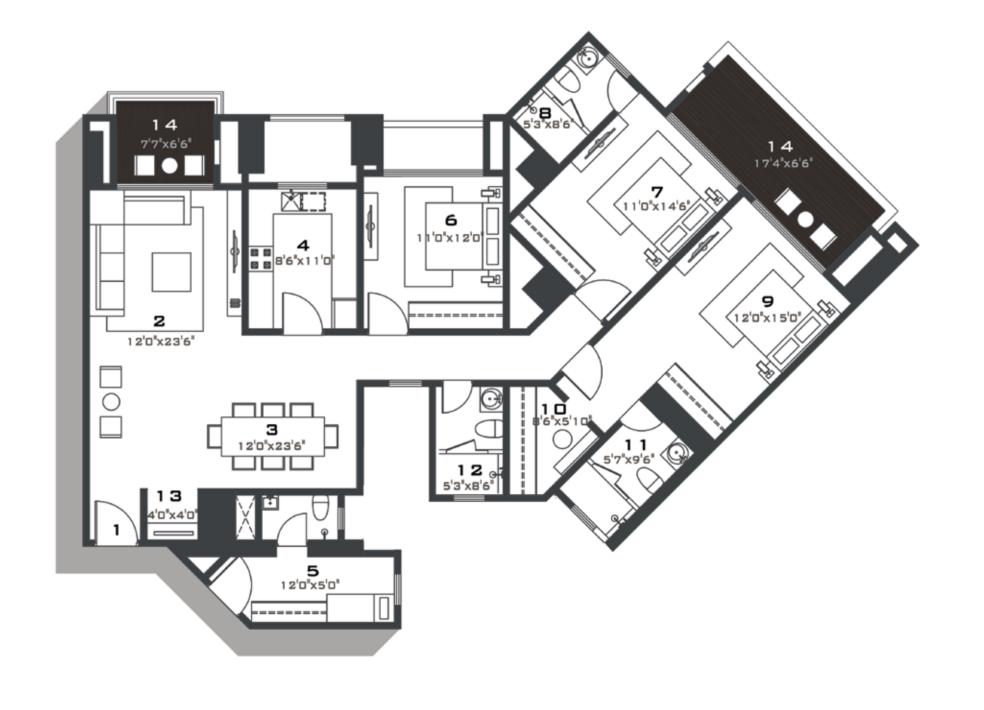

OCEANIC TYPICAL FLOOR

| TYPE  | FLAT NO. | BUILT UP AREA<br>(SQ. FT.) | SALEABLE AREA<br>(SQ. FT.) |
|-------|----------|----------------------------|----------------------------|
| 5 BHK | 1 & 2    | 2980                       | 3487                       |

| 1. ENTRANCE FOYER | 7. BEDROOM - 1     | 13. MASTER TOILET | 19. BALCONY |  |
|-------------------|--------------------|-------------------|-------------|--|
| 2. LIVING ROOM    | 8.TOILET - 1       | 14. BEDROOM - 3   | 20. DECK    |  |
| 3. DINING         | 9. BEDROOM - 2     | 15. TOILET - 3    |             |  |
| 4. KITCHEN        | 10. TOILET - 2     | 16. BEDROOM - 4   |             |  |
| 5. UTILITY        | 11. MASTER BEDROOM | 17. COMMON TOILET |             |  |
| 6. MAIDS ROOM     | 12. DRESS          | 18. PUJA          |             |  |
|                   |                    |                   |             |  |