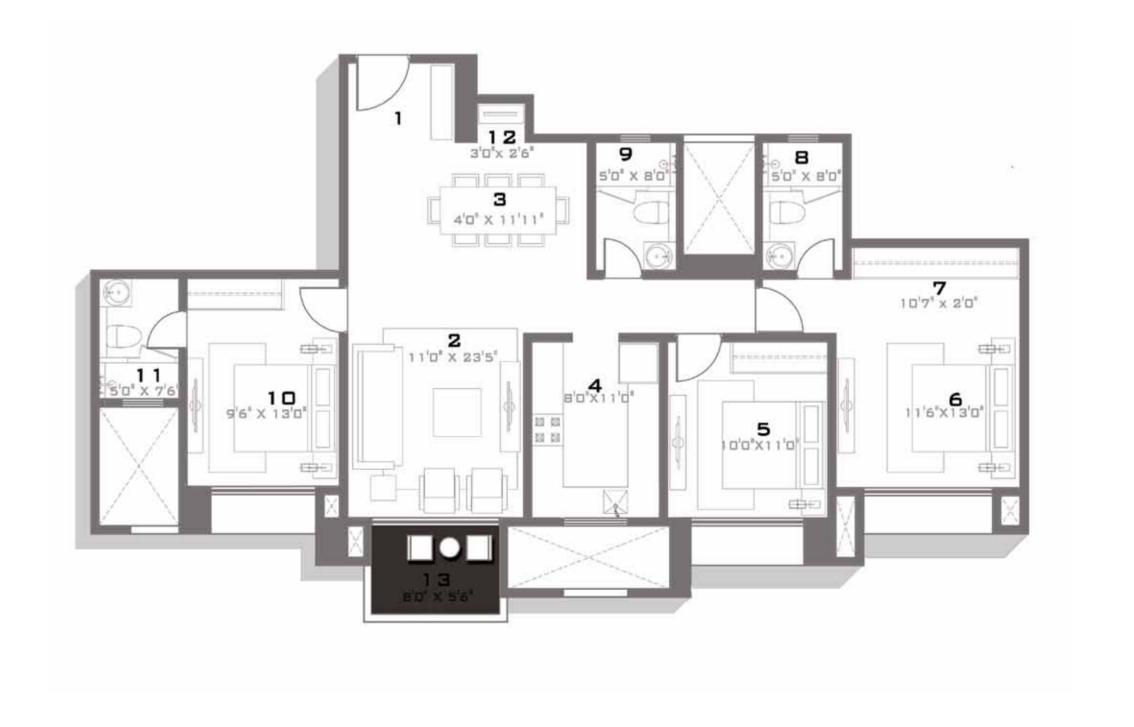

## AMALFI TYPICAL FLOOR

| TYPE  | FLAT NO. | BUILT UP AREA<br>(SQ. FT.) | SALEABLE AREA<br>(SQ. FT.) |
|-------|----------|----------------------------|----------------------------|
| 3 BHK | 4        | 1217                       | 1525                       |

| 1. ENTRANCE FOYER | 6. MASTER BEDROOM | 11. TOILET - 2 |
|-------------------|-------------------|----------------|
| 2. LIVING ROOM    | 7. DRESSER        | 12. PUJA       |
| 3. DINING         | 8. MASTER TOILET  | 13. VERANDAH   |
| 4. KITCHEN        | 9. COMMON TOILET  |                |
| 5. BFDROOM - 1    | 10. BFDROOM - 2   |                |