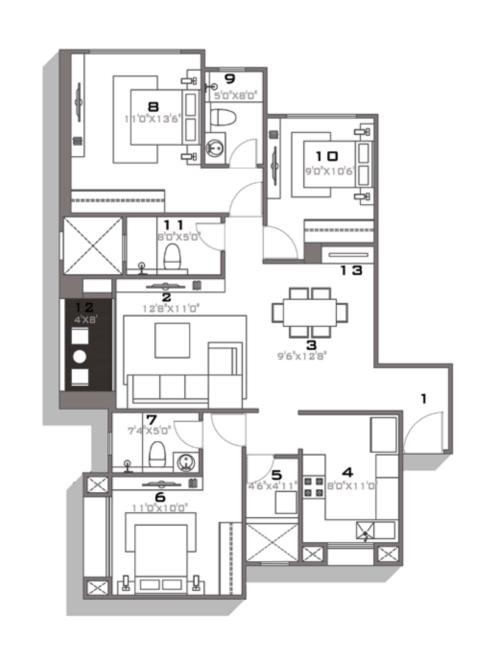

## TIANA TYPICAL FLOOR

| ТҮРЕ  | FLAT NO. | BUILT UP AREA<br>(SQ. FT.) | SALEABLE AREA<br>(SQ. FT.) |
|-------|----------|----------------------------|----------------------------|
| 3 BHK | 1 & 4    | 1146                       | 1435                       |

|                   | 1                 | 1                 |  |
|-------------------|-------------------|-------------------|--|
| 1. ENTRANCE FOYER | 6. BEDROOM - 1    | 11. COMMON TOILET |  |
| 2. LIVING ROOM    | 7. TOILET - 1     | 12. BALCONY       |  |
| 3. DINING ROOM    | 8. MASTER BEDROOM | 13. PUJA          |  |
| 4. KITCHEN        | 9. MASTER TOILET  |                   |  |
| 5. UTILITY        | 10. BEDROOM - 2   |                   |  |
|                   |                   | 1                 |  |