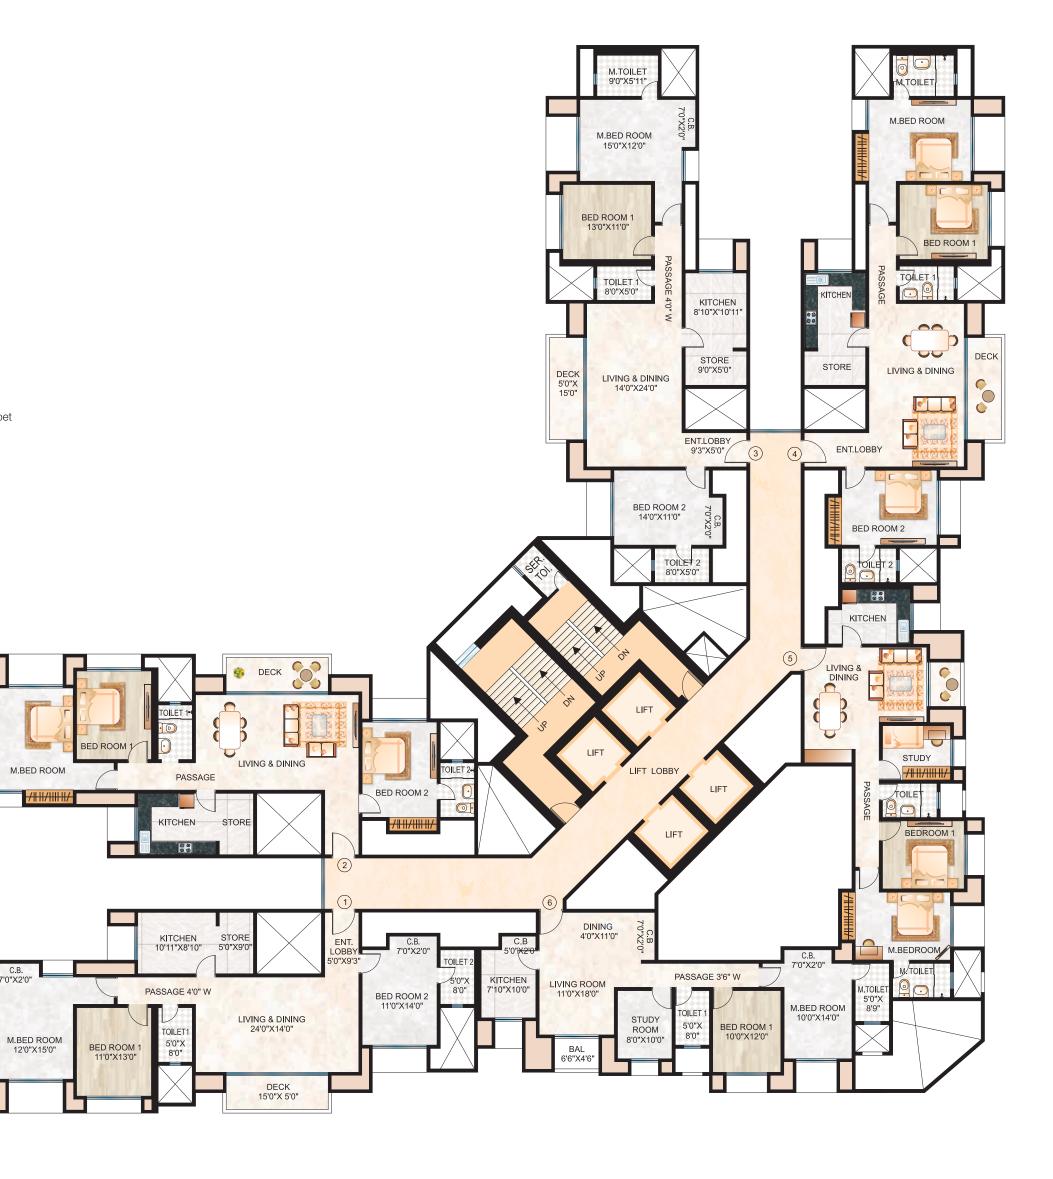

## Typical Floor Plan Cardinal

#### **AREA STATEMENT**

| FLAT<br>Nos. | FLAT<br>TYPE | CARPET AREA* (sq.ft.) |
|--------------|--------------|-----------------------|
| 1, 2, 3 & 4  | 3 BHK        | 1324                  |
| 5 & 6        | 2.5 BHK      | 902                   |

\*All internal dimensions for carpet area are from unfinished wall surfaces. In toilets, the carpet areas will be inclusive of pali walls. Minor variations up to (+/-) 3% in actual carpet areas may occur on account of site conditions/columns/ finishes etc.\*