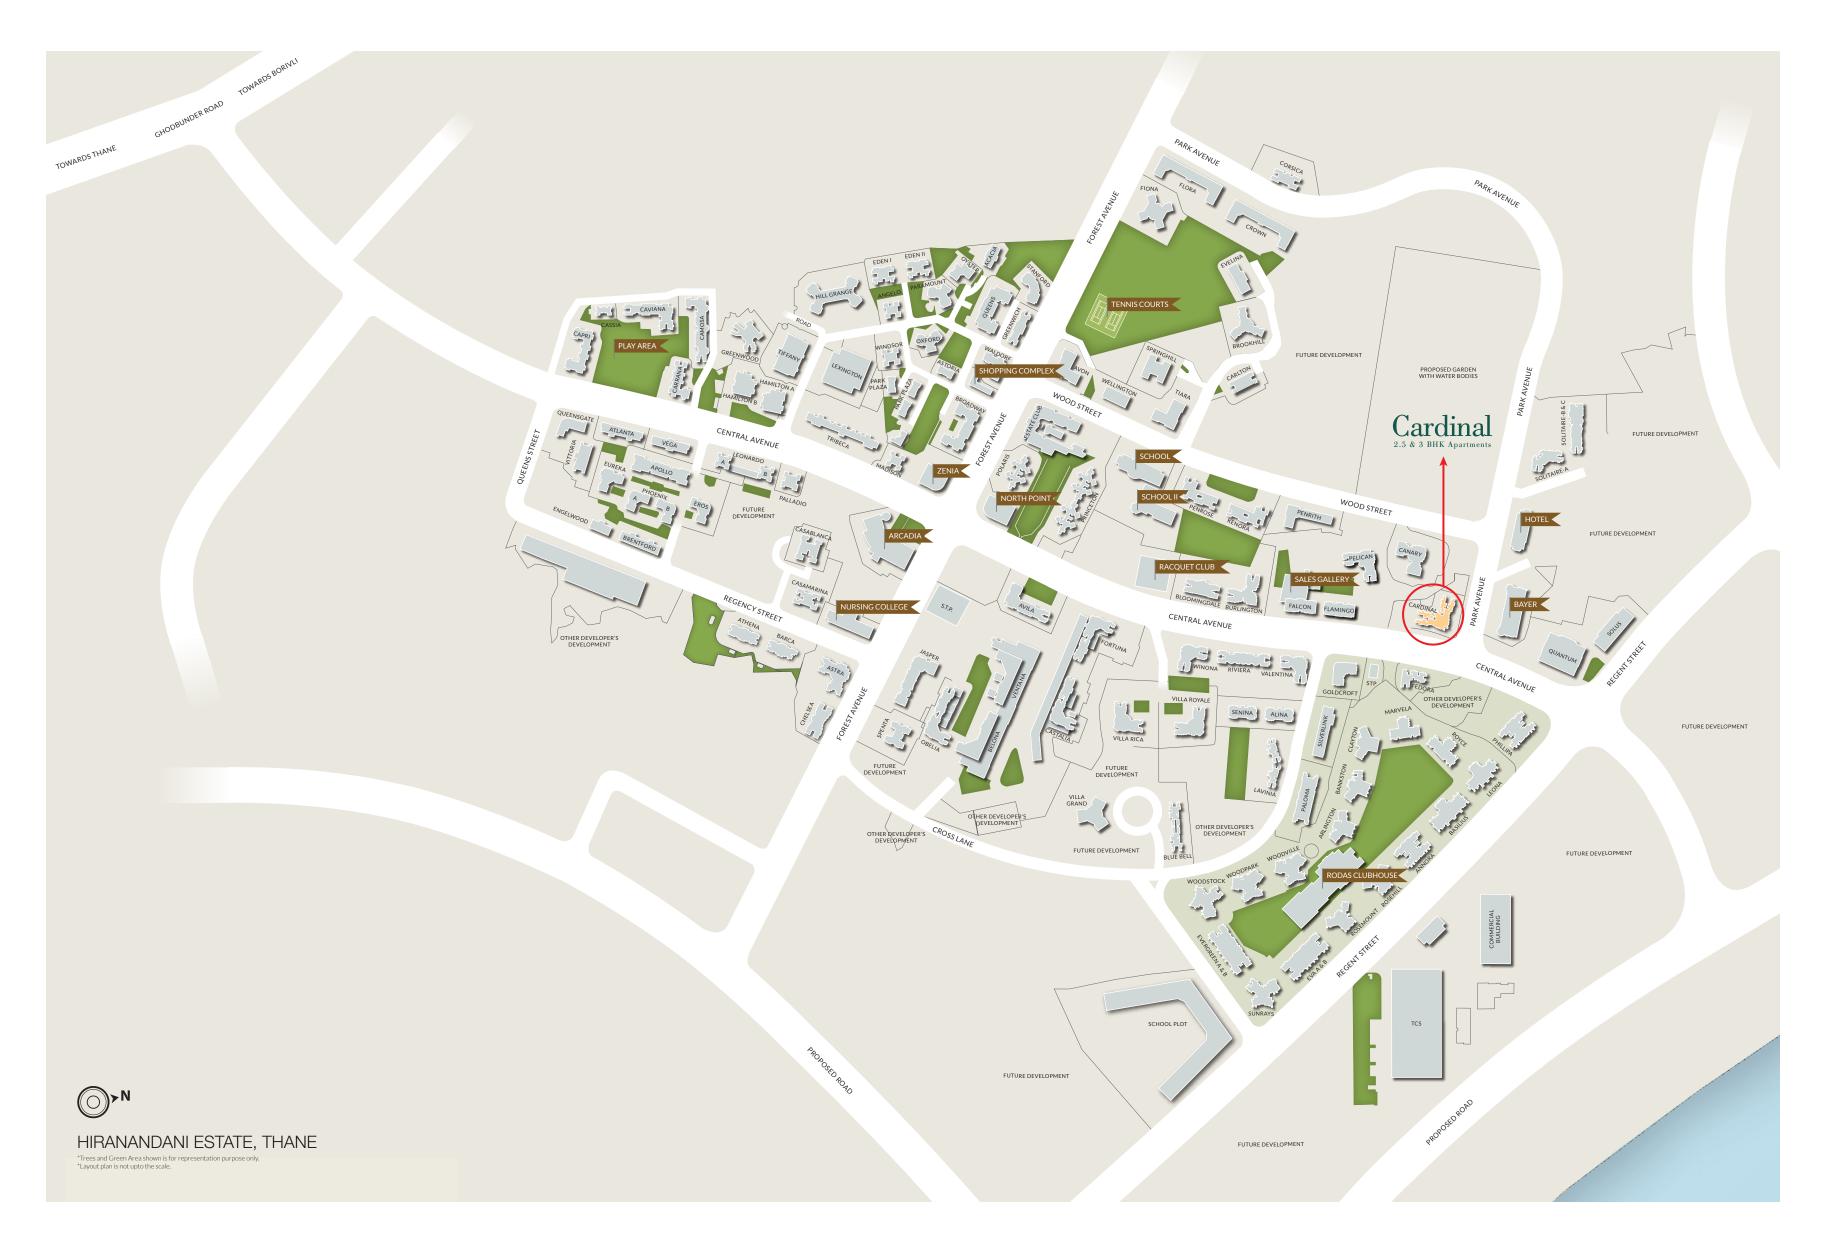

### Hiranandani Business Park, Thane

With its elegant workspaces and world-class amenities, Hiranandani Business Park has attracted some of the biggest names in the world of business. Also creating a highly fertile investment ground for you. The lake city of Thane has itself acquired fame and prestige because of the presence of Hiranandani. Besides the Business Park's unique benefit of being in the middle of nature has made it the preferred choice of blue-chip companies, banks, MNCs and offices of other Indian corporates. To name one, TCS has acquired a total of 1.8 million sq. ft. arena for its mammoth task force of around 14,000 employees in phase-1. Bayer CropScience boasts of its India head office right here. Encompassed by such inspiring neighbours will always keep you driven towards your goals.