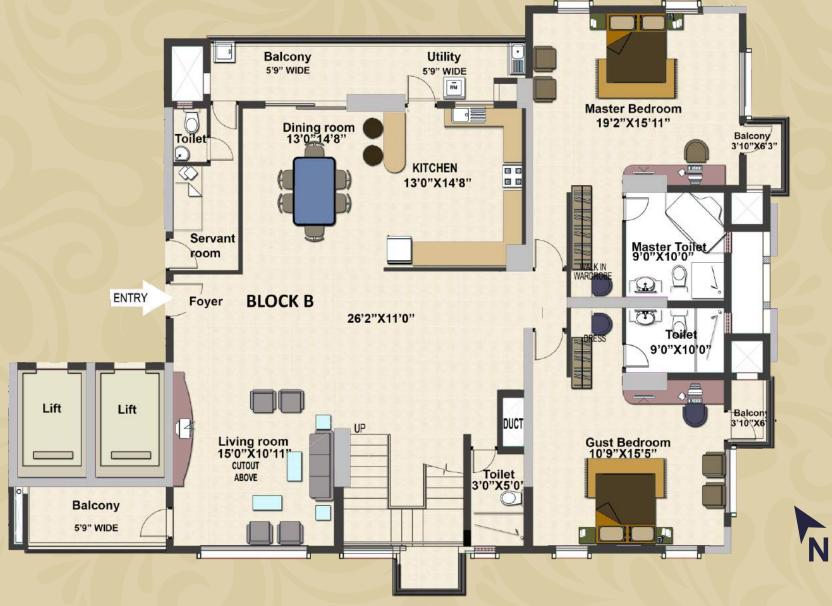

## Duplex Floor Plan - Block B 5 BHK - 6180.76 Sq.Ft

Lower Duplex

Upper Duplex