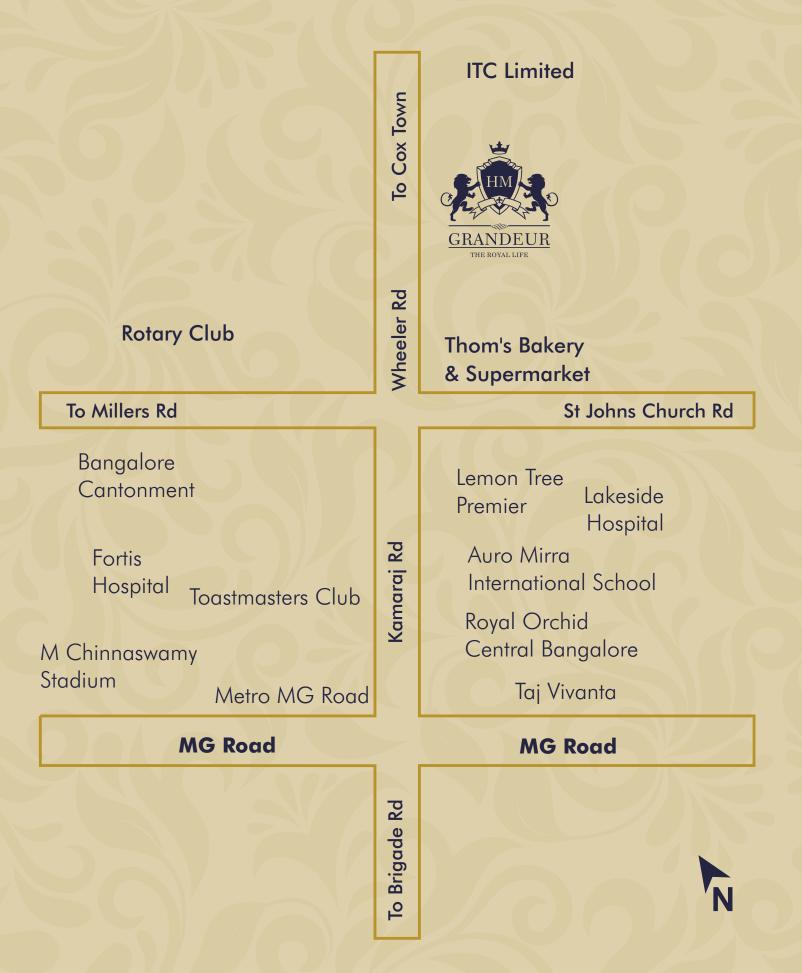

family feel.

Modular switches are from Legrand French Industrial group, who are a pioneer leader in products and systems for electrical installations and information networks.

White Italian Marble – Pastallato Cecella De Martino, Orange Italian marble -Rose Pistello and Red wine Italian marble is the flooring at HM Grandeur.





We have a beautiful, exciting and enchanting world. HM Grandeur, overlooks 800 acres of defence land. HM Grandeur is built on one of the rare land parcels of Bangalore. Building green means living heathier. Building on your priorities. At HM Grandeur, we have not only collaborated with the best but also ensured the quality standards of every components can be maintained over time. It is time for a new understanding of Luxury.



Master Plan

Ν

## Location Map







## Duplex Floor Plan - Block A 5 BHK - 5665.84 Sq.Ft





Lower Duplex





Upper Duplex

## Duplex Floor Plan - Block B 5 BHK - 6180.76 Sq.Ft





Lower Duplex









Upper Duplex

## Specification

| Structure:                         | RCC framed structure                                                                      |
|------------------------------------|-------------------------------------------------------------------------------------------|
|                                    | Access ramps for the physically challenged                                                |
| Plastering:                        | All internal walls and ceilings are smoothly plastered with lime rendering                |
| Painting/Polishing:                | Exterior: Will be a combinati