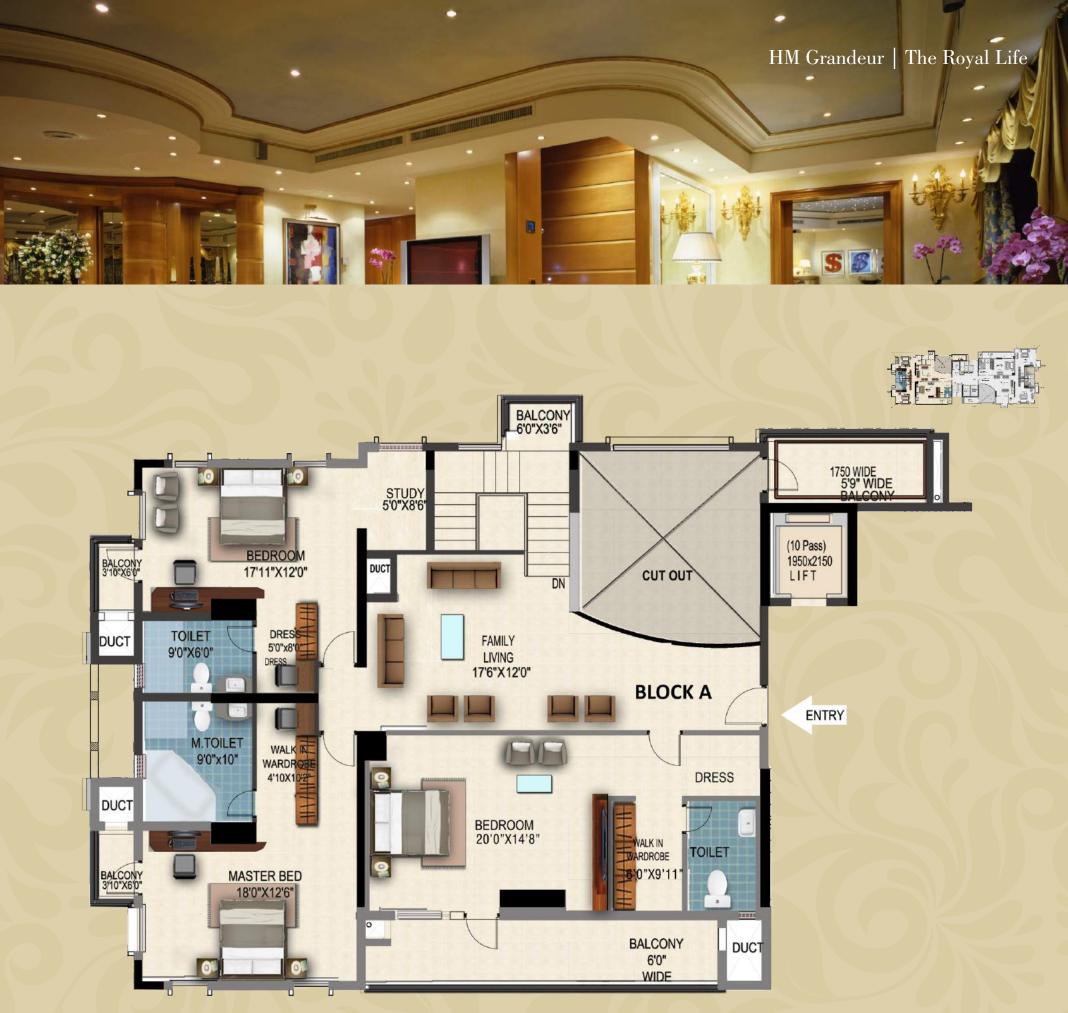

## Duplex Floor Plan - Block A 5 BHK - 5665.84 Sq.Ft

Lower Duplex

Upper Duplex