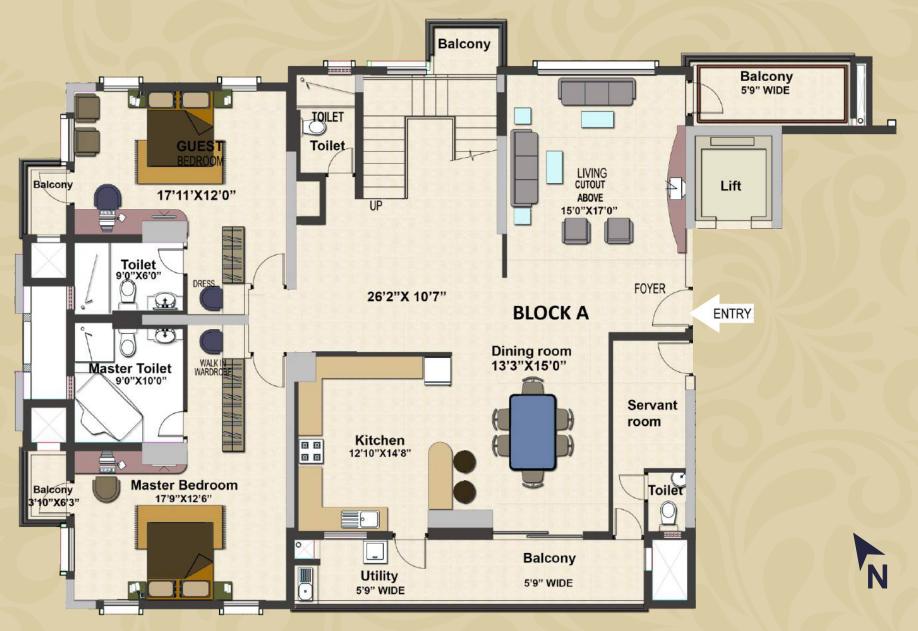

## Duplex Floor Plan - Block A 5 BHK - 5665.84 Sq.Ft

Lower Duplex

Upper Duplex