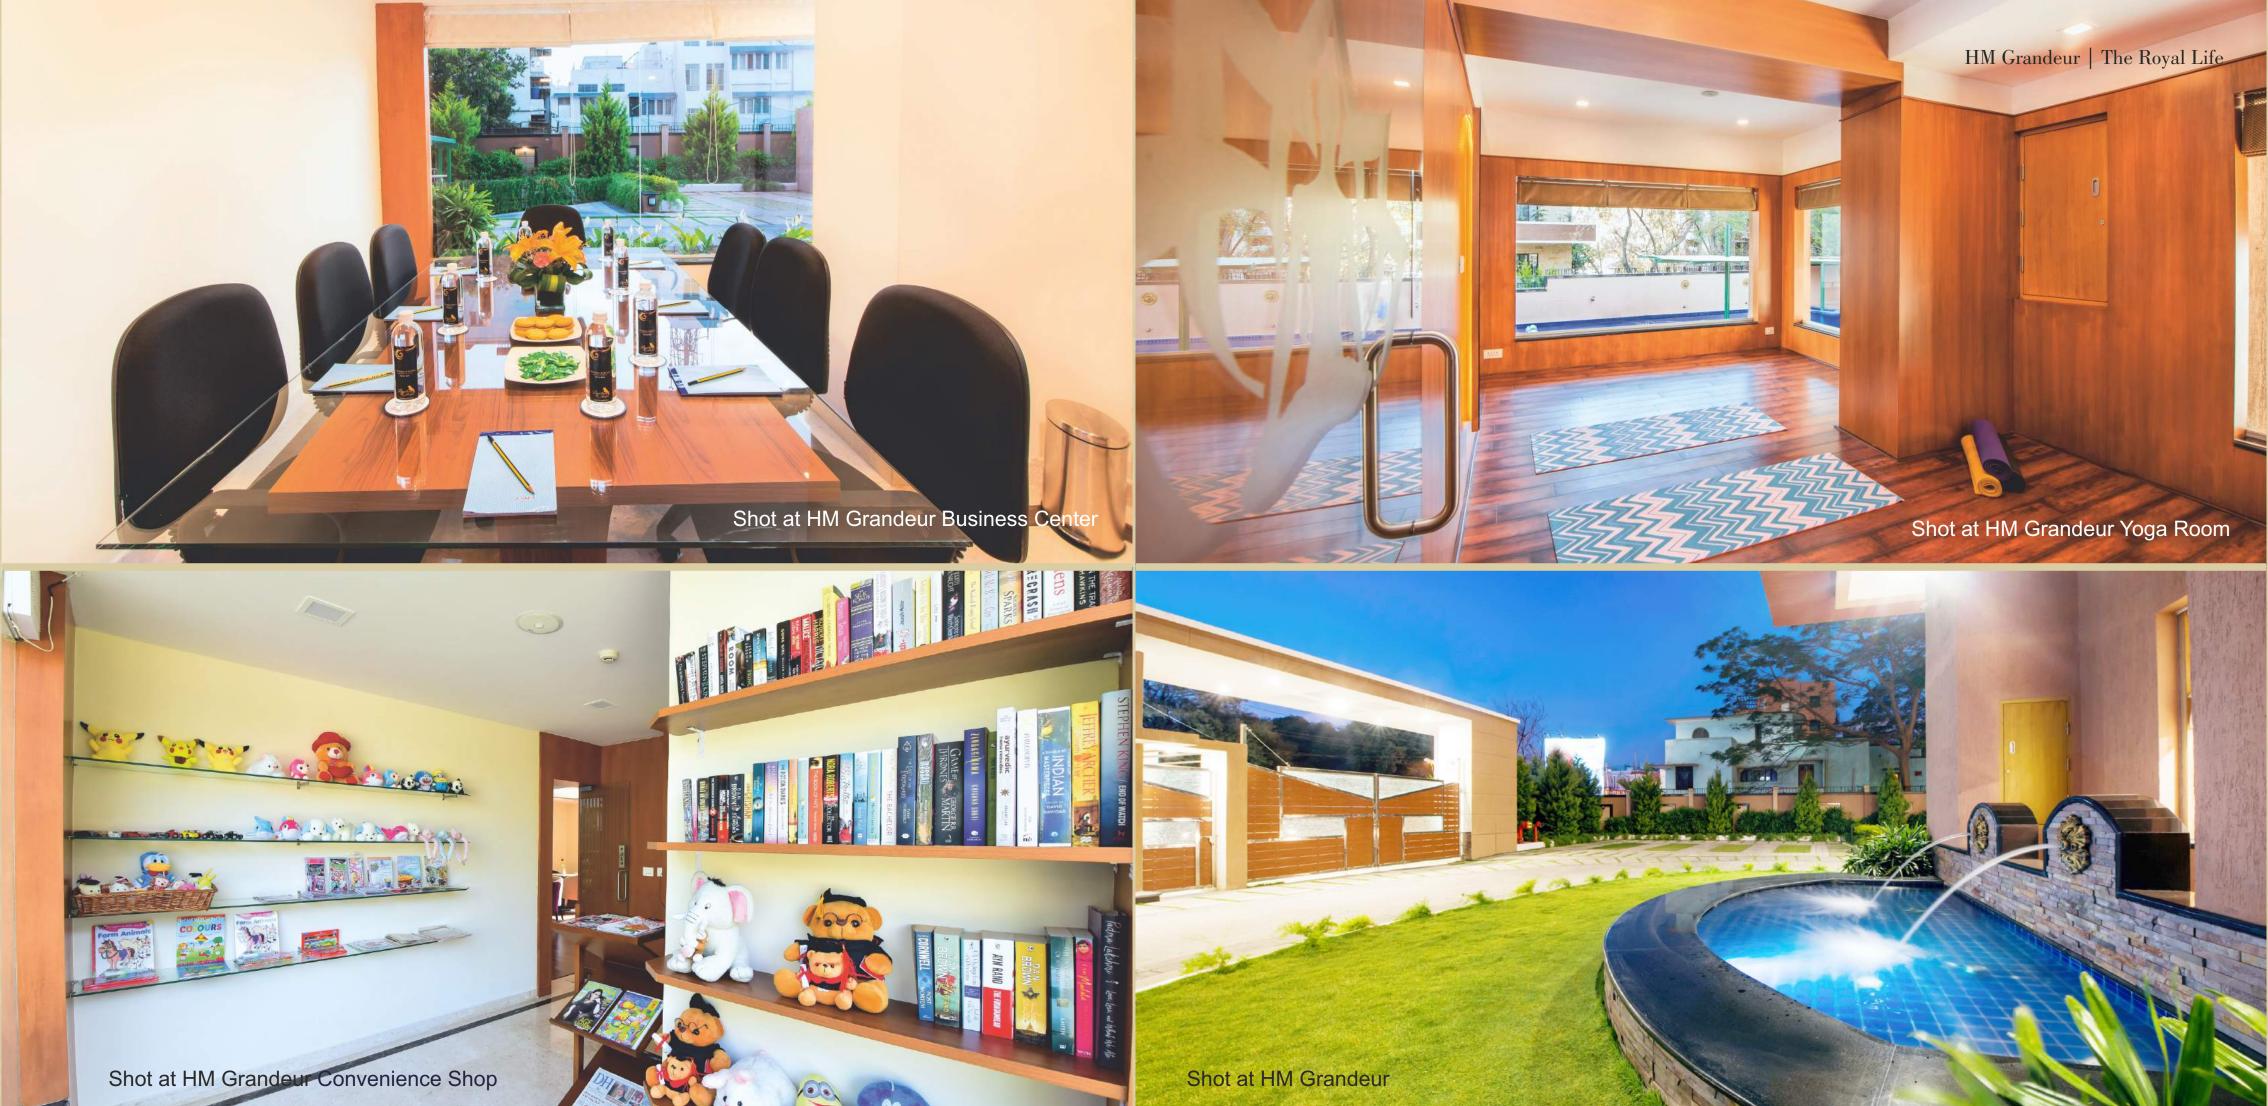

## <sup>5 Star</sup> Amenities

Shot at HM Grandeur Banquet Hall (Seating for 100+ Guests)

AND I

Shot at HM Grandeur Coffee Shop

Large Swimming Pool with expanse deck equipped with loungers

Spa with Steam, Sauna and Jacuzzi Private Exclusive Salon

# <sup>5 Star</sup> Service

- 24 Hour Concierge Desk
- 24 Hour on-site maintenance
- Coffee shop Assistant
- Spa Therapist
- Gym Instructor
- 30 men maintenance & security personnel working round the clock