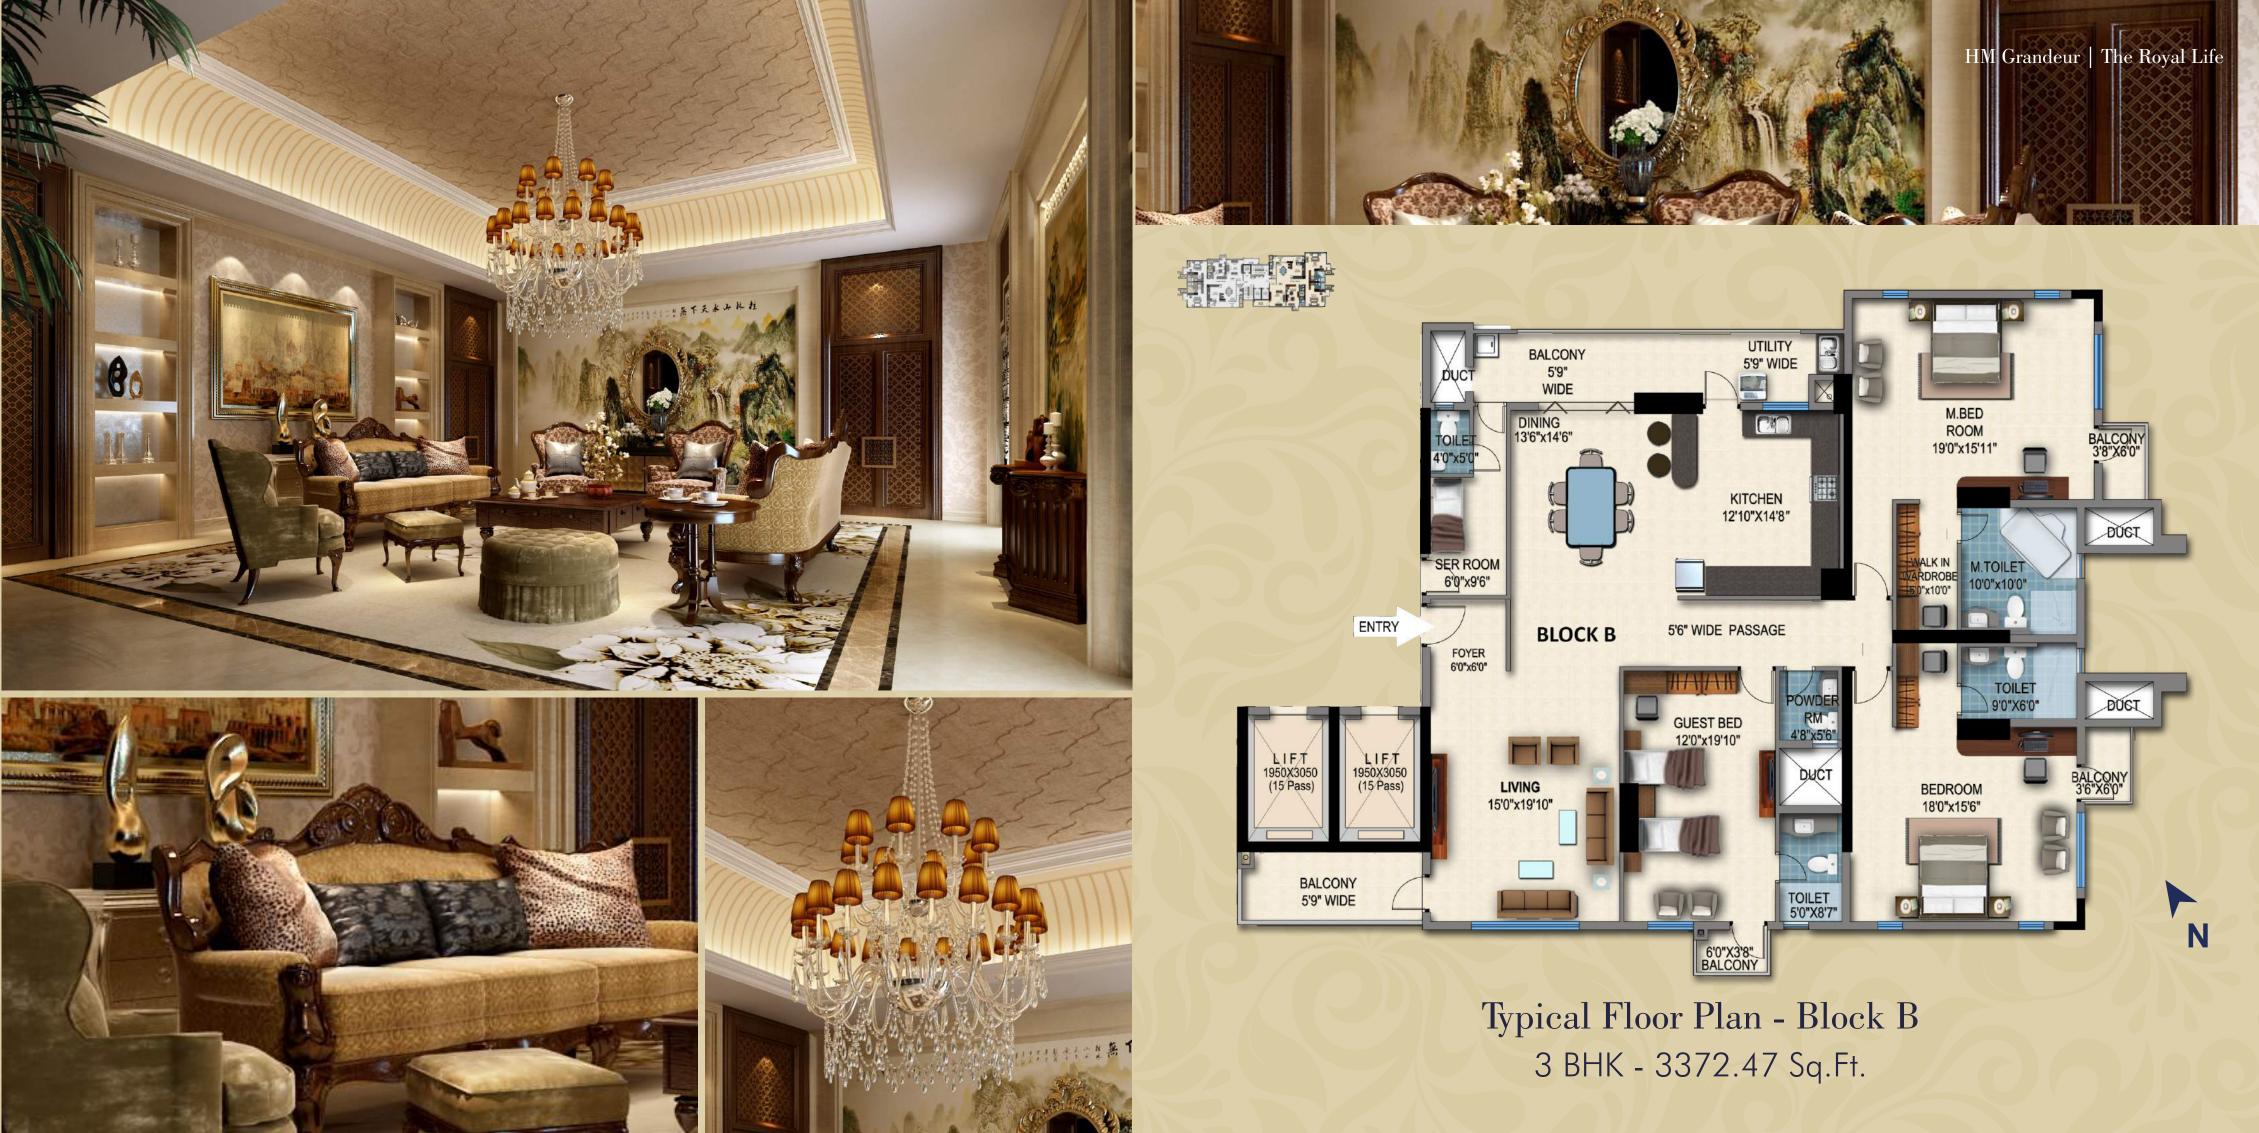

## Exemplary royal luxuries for rare pleasures of life An aspiring way of living

A home should be an opening to a world full of beautiful experiences, not a confinement to four closed walls. We have thought a lot about what one wants out of a home. Of how, it can be even more. Here's a glimpse of what we have envisioned. Vaastu compliant layouts. Well laid out straight & clean cut floor plans, 3 Meters floor-to- ceiling glass windows for an incredible panoramic view and ample amount of natural light. At the core of the site stand a 22-storey residential building – balancing sunlight with natural shading, and the apartments are punctuated by greenery, which draws the surrounding greenery into the building. Each floor has two Ultra luxury condos and six luxury duplexes located from the 15th floor onwards, with

# Macro Down to Micro Detailing

One tower 22 Storey's 36 exclusive 3 & 5 BHK Uber luxury apartments. Every component has been detailed to its nano level to achieve its highest level of perfection right from the flooring to the ceiling & all within it so that there is no compromise within. Working from the outside in and the inside out, equal attention is given to the finer details as to the overall master plan. The sense of place, local climate and culture has inspired the design sensibilities for HM Grandeur. While benefiting from the convenience of these links, HM Grandeur is able to offer residents a unique combination of contemporary as well as classic Bangalore living.