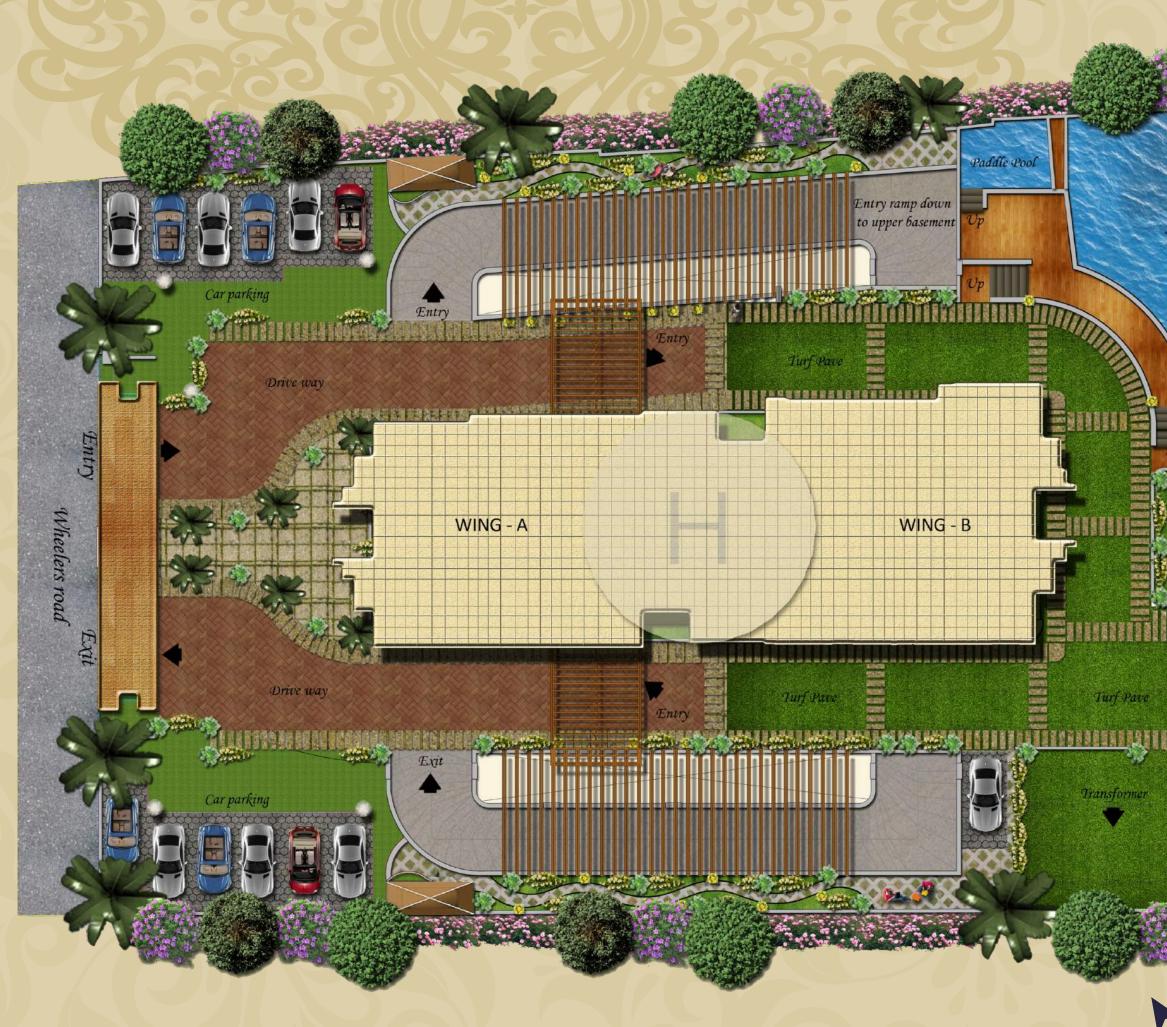

secure just the way you make your family feel.

Modular switches are from Legrand French Industrial group, who are a pioneer leader in products and systems for electrical installations and information networks.

White Italian Marble – Pastallato Cecella De Martino, Orange Italian marble -Rose Pistello and Red wine Italian marble is the flooring at HM Grandeur.





We have a beautiful, exciting and enchanting world. HM Grandeur, overlooks 800 acres of defence land. HM Grandeur is built on one of the rare land parcels of Bangalore. Building green means living heathier. Building on your priorities. At HM Grandeur, we have not only collaborated with the best but also ensured the quality standards of every components can be maintained over time. It is time for a new understanding of Luxury.



Master Plan

Ν

## Location Map







## Duplex Floor Plan - Block A 5 BHK - 5665.84 Sq.Ft





Lower Duplex





Upper Duplex

## Duplex Floor Plan - Block B 5 BHK - 6180.76 Sq.Ft





Lower Duplex









Upper Duplex

## Specification

| Structure:                         | RCC framed structure                                                                      |
|------------------------------------|-------------------------------------------------------------------------------------------|
|                                    | Access ramps for the physically challenged                                                |
| Plastering:                        | All internal walls and ceilings are smoothly plastered with lime rendering                |
| Painting/Polishing: