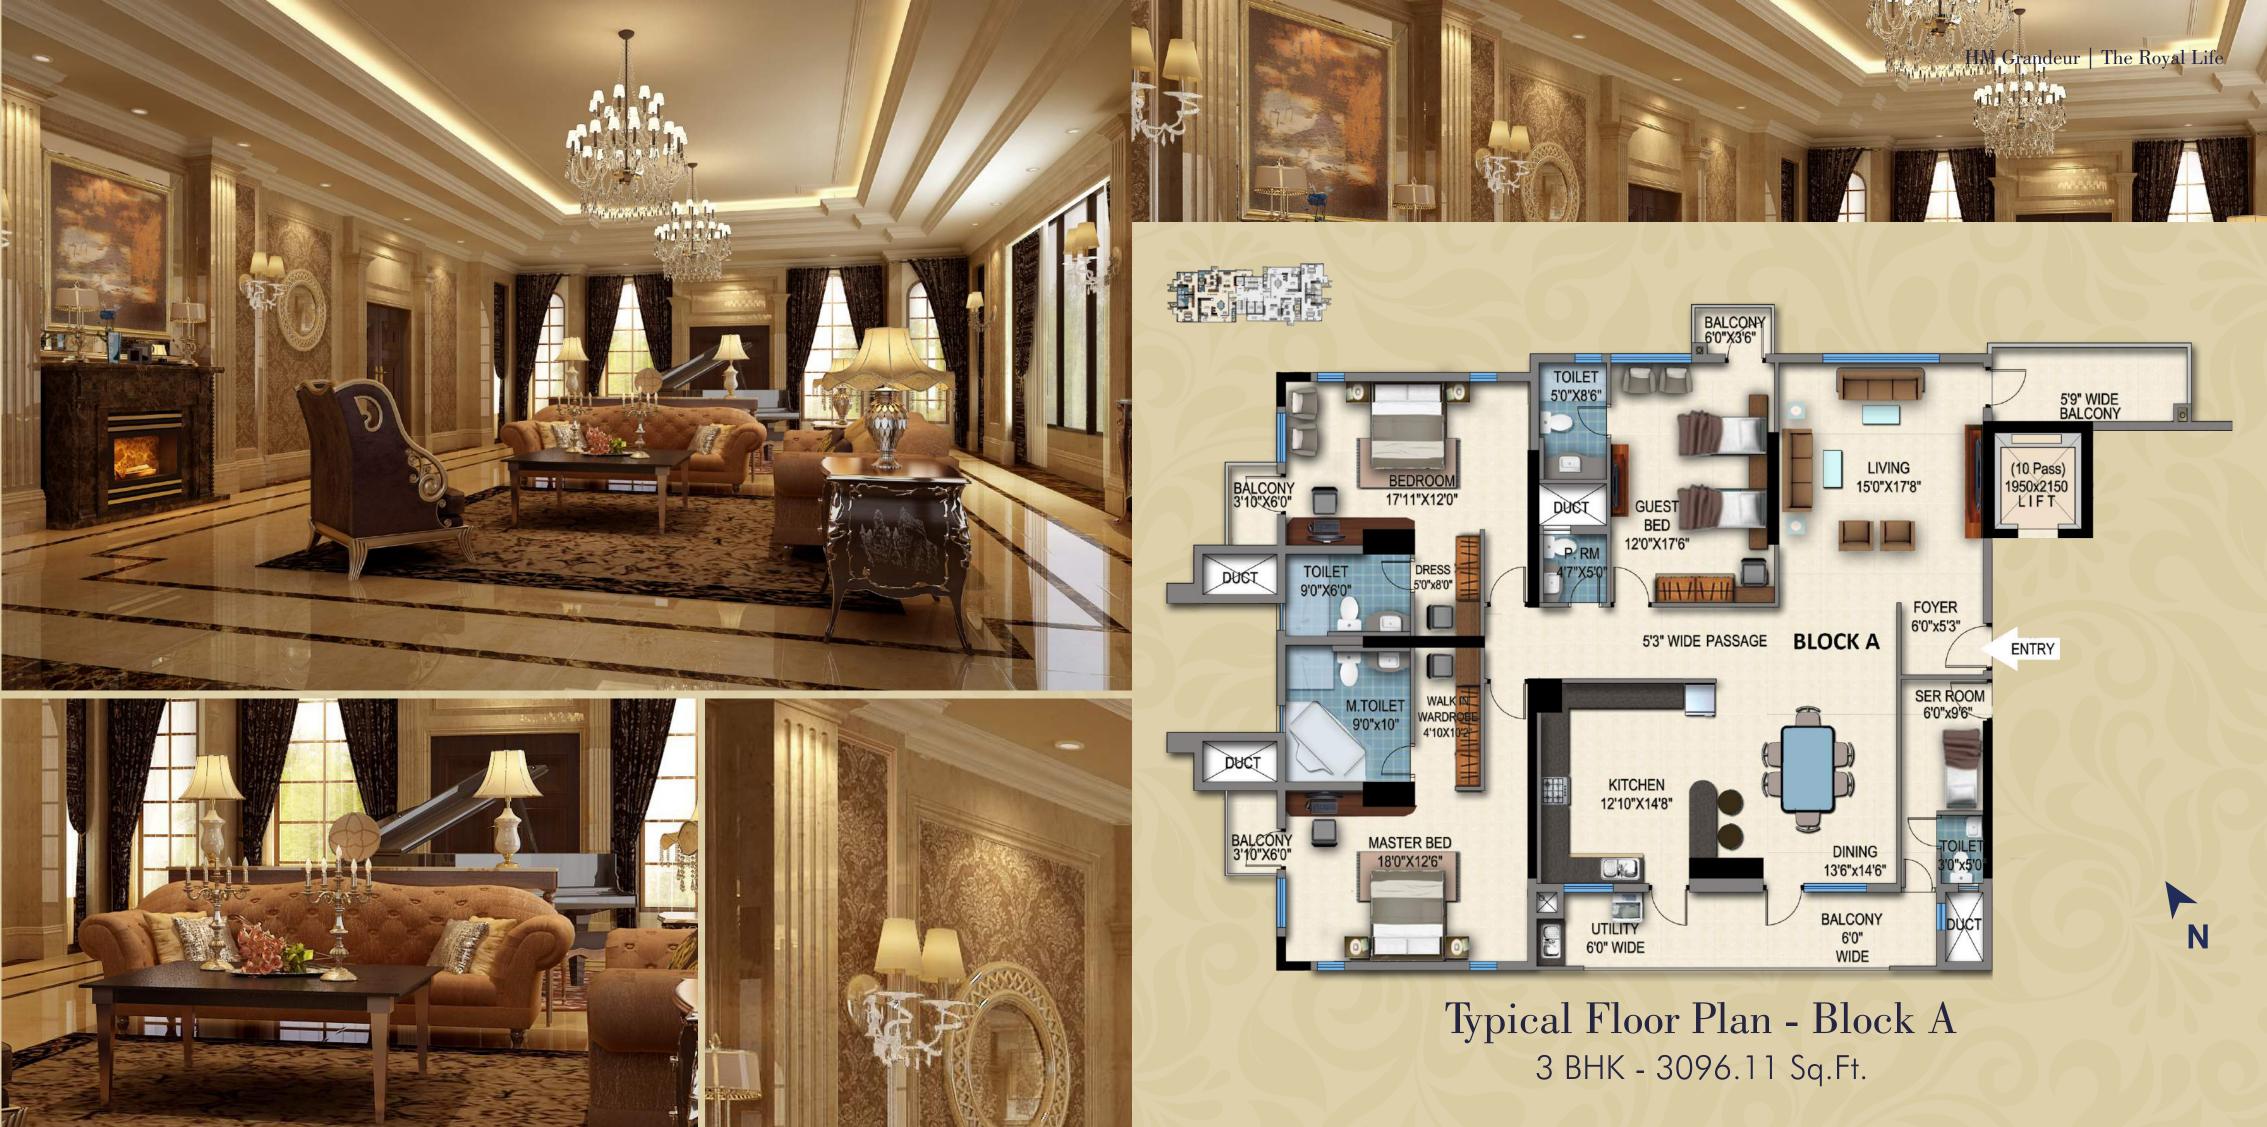

## Exemplary royal luxuries for rare pleasures of life An aspiring way of living

A home should be an opening to a world full of beautiful experiences, not a confinement to four closed walls. We have thought a lot about what one wants out of a home. Of how, it can be even more. Here's a glimpse of what we have envisioned. Vaastu compliant layouts. Well laid out straight & clean cut floor plans, 3 Meters floor-to- ceiling glass windows for an incredible panoramic view and ample amount of natural light. At the core of the site stand a 22-storey residential building – balancing sunlight with natural shading, and the apartments are punctuated by greenery, which draws the surrounding greenery into the building. Each floor has two Ultra luxury condos and six luxury duplexes located from the 15th floor onwards, with

# Macro Down to Micro Detailing

One tower 22 Storey's 36 exclusive 3 & 5 BHK Uber luxury apartments. Every component has been detailed to its nano level to achieve its highest level of perfection right from the flooring to the ceiling & all within it so that there is no compromise within. Working from the outside in and the inside out, equal attention is given to the finer details as to the overall master plan. The sense of place, local climate and culture has inspired the design sensibilities for HM Grandeur. While benefiting from the convenience of these links, HM Grandeur is able to offer residents a unique combination of contemporary as well as classic Bangalore living.