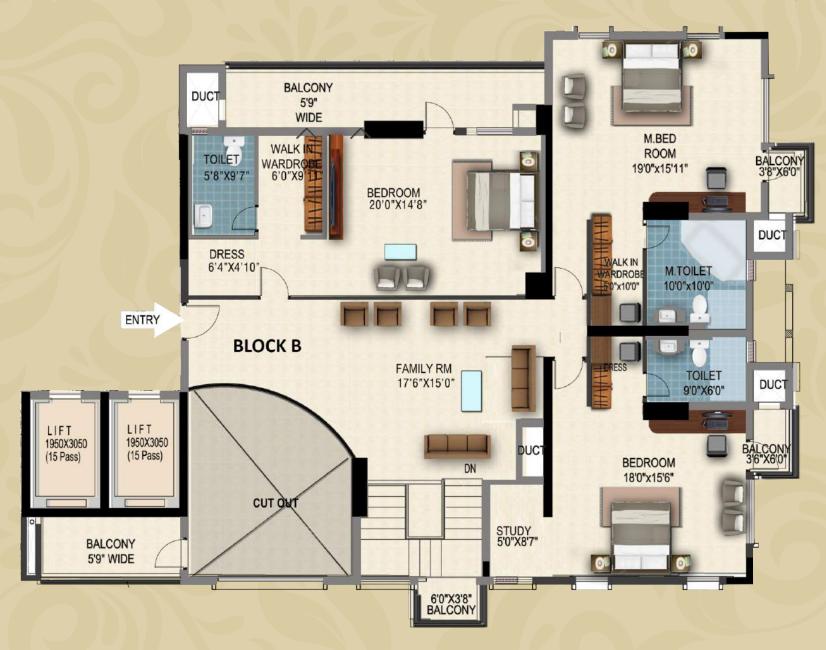

## Duplex Floor Plan - Block A 5 BHK - 5665.84 Sq.Ft

Lower Duplex

Upper Duplex

## Duplex Floor Plan - Block B 5 BHK - 6180.76 Sq.Ft

Lower Duplex

Upper Duplex