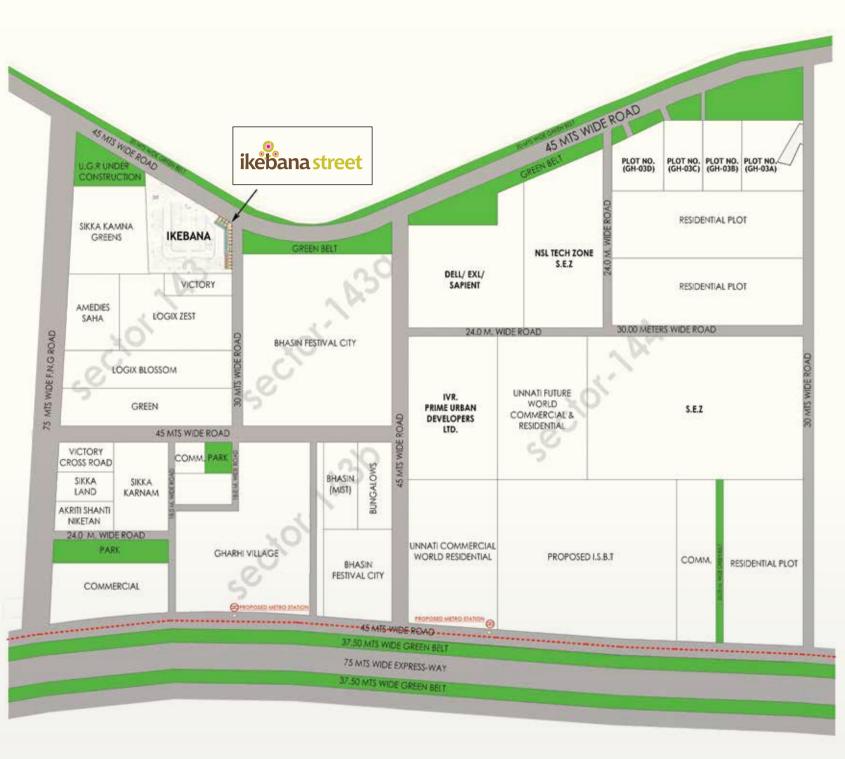

# Gulshan Ikebana - Location Advantages

| <b>05 Minutes</b>     | <b>15 Minutes</b>     | <b>25 Minutes</b>      |
|-----------------------|-----------------------|------------------------|
| From Proposed         | From Sector-18,       | From Akshardham        |
| Metro Station         | Atta Market           | Temple                 |
| $\longleftrightarrow$ | $\longleftrightarrow$ |                        |
| <b>10 Minutes</b>     | <b>20 Minutes</b>     | <b>25 Minutes</b>      |
| From Amity            | From Ashram           | From F1 Track at Buddh |
| Chowk                 | Chowk                 | International Circuit  |