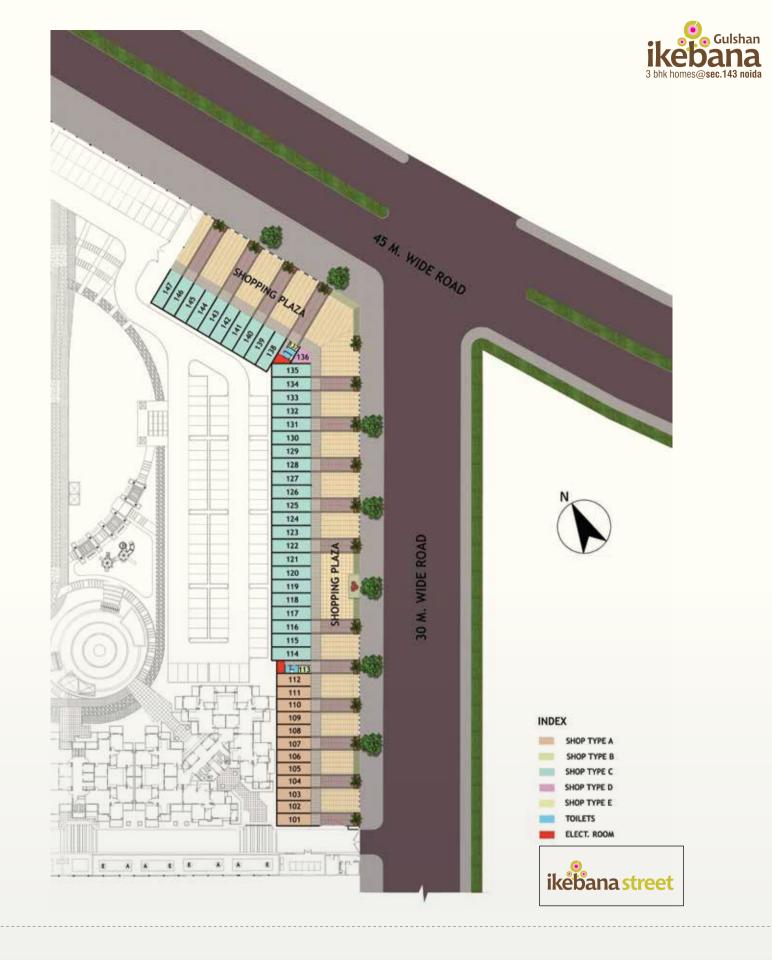

# Site Layout and Legend:

Community

#### Disclaimer:

1) If Required, Minor additions or alterations can be done in the project satisfying RERA act. 2) These are purely conceptual and constitute no legal offerings. 3) Conversion Factor : 1 Sq m =10.764 Sq. Ft. | 1000 mm=3.28 Ft.

- 1 Entry/Exit Gate
- 2 Jogging Track
- 3 Central Water Feature
- Basement Ventilation Cutouts
- Fragrance Garden 5
- Yoga/Meditation Decks 6
- Seasonal Gardens
- Sitting Around Sculpture/Elders Zone 8
- Bamboo Garden 9
- Palm Court 10
- 11 Pathway Under Pergolas
- 12 Central Green
- **13** Kids Play Area
- 14 Skating Rink
- 15 Tot Lots
- 16 Open Air Amphitheater
- 17 Open Parking