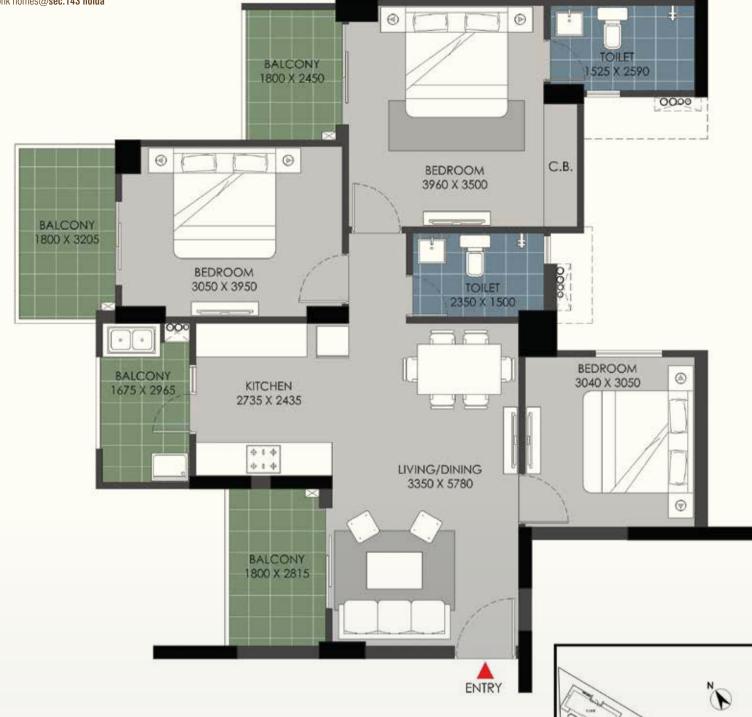

FLAT NO:-1 (Tower B & D)

- 1) All rooms dimensions are in millimeters, 1 Sqm.= 10.764Sq.Ft. | 1000 mm=3.28 Ft.
- 2) Any minor additions or alterations if required in the project shall be done keeping in mind the provision of RERA.
- 3) The given measurements are brick to brick dimensions where the thickness of finishes are not considered.
- 4) Loose furniture, woodwork & appliances are shown for better understanding of the layout and are not part of the standard offering.