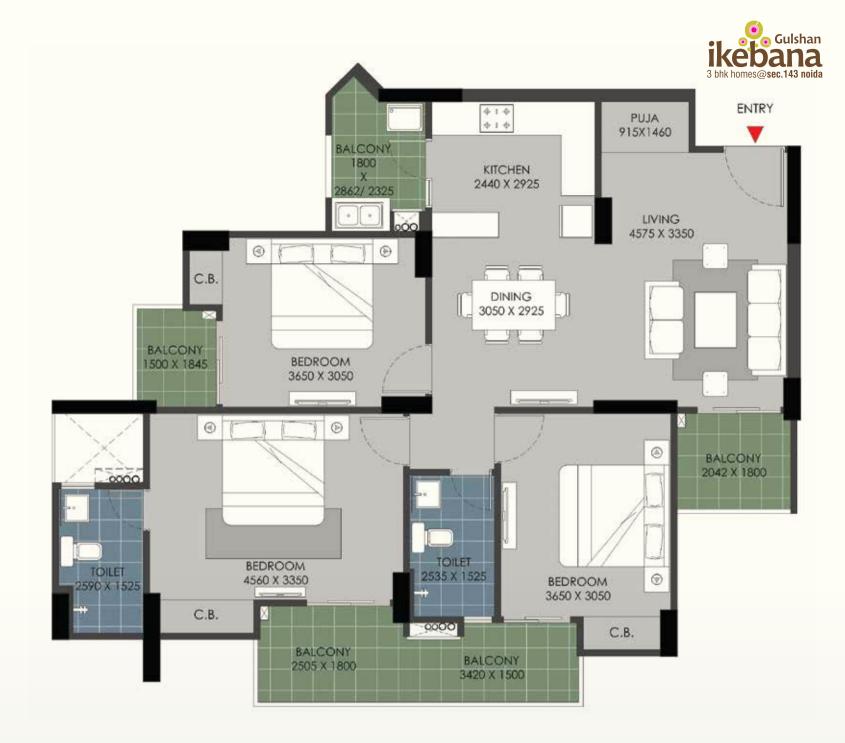

KEY PLAN

FLAT NO:- 2 (Tower B & D)

- 1) All rooms dimensions are in millimeters, 1 Sqm.= 10.764Sq.Ft. | 1000 mm=3.28 Ft.
- 2) Any minor additions or alterations if required in the project shall be done keeping in mind the provision of RERA.
- 3) The given measurements are brick to brick dimensions where the thickness of finishes are not considered.
- 4) Loose furniture, woodwork & appliances are shown for better understanding of the layout and are not part of the standard offering.