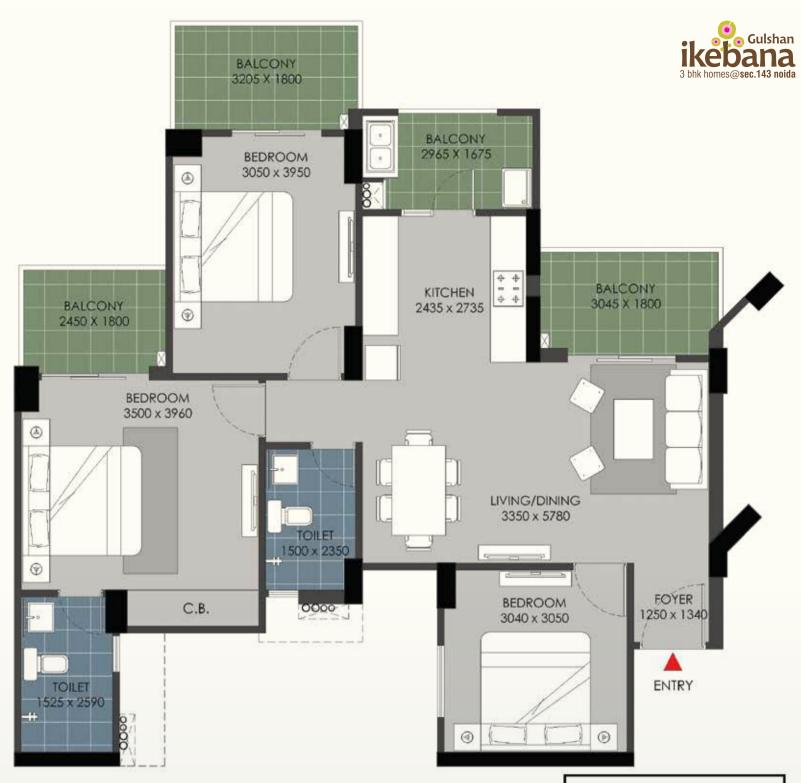

FLAT NO:-1 (Tower B & D)

- 1) All rooms dimensions are in millimeters, 1 Sqm.= 10.764Sq.Ft. | 1000 mm=3.28 Ft.
- 2) Any minor additions or alterations if required in the project shall be done keeping in mind the provision of RERA.
- 3) The given measurements are brick to brick dimensions where the thickness of finishes are not considered.
- 4) Loose furniture, woodwork & appliances are shown for better understanding of the layout and are not part of the standard offering.