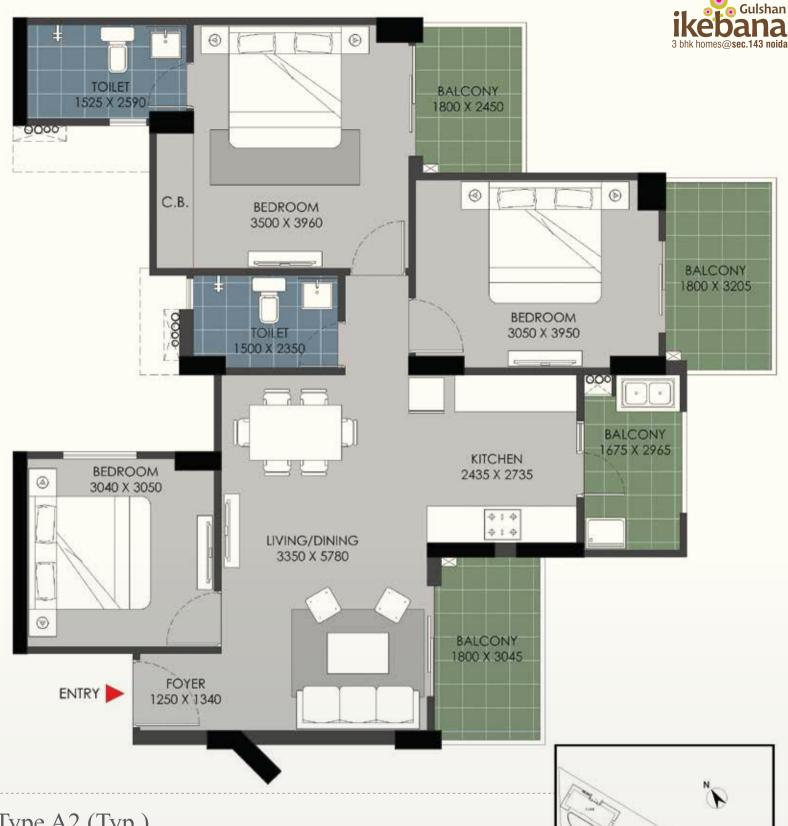

FLAT NO:-1 (Tower B & D)

- 1) All rooms dimensions are in millimeters, 1 Sqm.= 10.764Sq.Ft. | 1000 mm=3.28 Ft.
- 2) Any minor additions or alterations if required in the project shall be done keeping in mind the provision of RERA.
- 3) The given measurements are brick to brick dimensions where the thickness of finishes are not considered.
- 4) Loose furniture, woodwork & appliances are shown for better understanding of the layout and are not part of the standard offering.