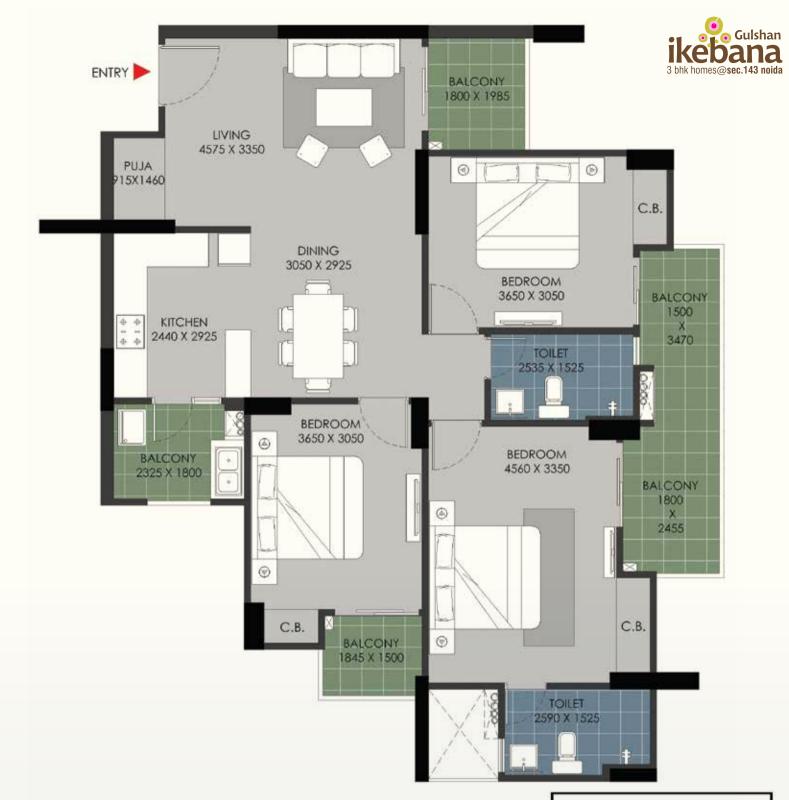

3 Bed + 2 Toilets + Puja

|                              | Sq. Mtr. | Sq. ft. |
|------------------------------|----------|---------|
| Carpet Area<br>(as per RERA) | 85.16    | 916.66  |
| Super Area                   | 138.89   | 1495    |

FLAT NO:- 4 (Tower B & H), FLAT NO:- 6 (Tower E) Except- B 004)

Disclaimer:

- 1) All rooms dimensions are in millimeters, 1 Sqm.= 10.764Sq.Ft. | 1000 mm=3.28 Ft.
- 2) Any minor additions or alterations if required in the project shall be done keeping in mind the provision of RERA.
- 3) The given measurements are brick to brick dimensions where the thickness of finishes are not considered.

4) Loose furniture, woodwork & appliances are shown for better understanding of the layout and are not part of the standard offering.

KEY PLAN

3 Bed + 2 Toilets + Puja

|                              | Sq. Mtr. | Sq. ft. |
|------------------------------|----------|---------|
| Carpet Area<br>(as per RERA) | 85.16    | 916.66  |
| Super Area                   | 138.89   | 1495    |