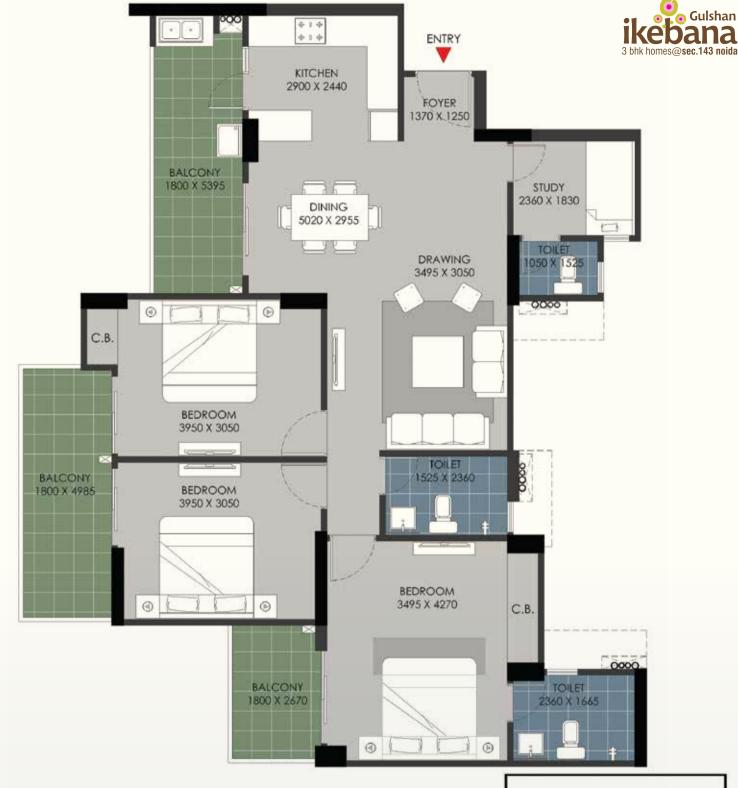

FLAT NO:-1 (Tower B & D)

- 1) All rooms dimensions are in millimeters, 1 Sqm.= 10.764Sq.Ft. | 1000 mm=3.28 Ft.
- 2) Any minor additions or alterations if required in the project shall be done keeping in mind the provision of RERA.
- 3) The given measurements are brick to brick dimensions where the thickness of finishes are not considered.
- 4) Loose furniture, woodwork & appliances are shown for better understanding of the layout and are not part of the standard offering.

KEY PLAN

FLAT NO:- 2 (Tower B & D)

- 1) All rooms dimensions are in millimeters, 1 Sqm.= 10.764Sq.Ft. | 1000 mm=3.28 Ft.
- 2) Any minor additions or alterations if required in the project shall be done keeping in mind the provision of RERA.
- 3) The given measurements are brick to brick dimensions where the thickness of finishes are not considered.
- 4) Loose furniture, woodwork & appliances are shown for better understanding of the layout and are not part of the standard offering.

- 2) Any minor additions or alterations if required in the project shall be done keeping in mind the provision of RERA.
- 3) The given measurements are brick to brick dimensions where the thickness of finishes are not considered.
- 4) Loose furniture, woodwork & appliances are shown for better understanding of the layout and are not part of the standard offering.

<sup>1)</sup> All rooms dimensions are in millimeters, 1 Sqm.= 10.764Sq.Ft. | 1000 mm=3.28 Ft.

3 Bed + 2 Toilets

|                              | Sq. Mtr. | Sq. ft. |
|------------------------------|----------|---------|
| Carpet Area<br>(as per RERA) | 73.30    | 788.99  |
| Super Area                   | 124.49   | 1340    |