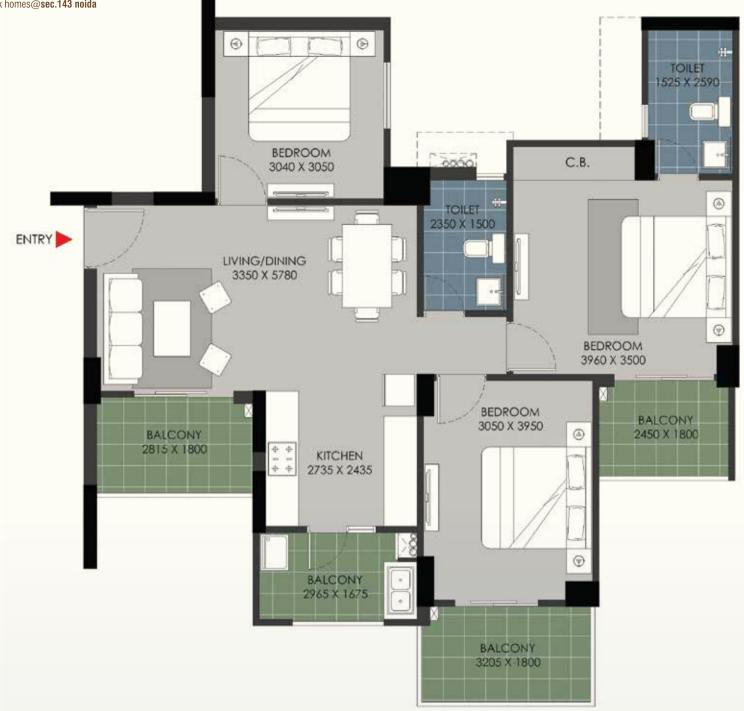

FLAT NO:-1 (Tower B & D)

- 1) All rooms dimensions are in millimeters, 1 Sqm.= 10.764Sq.Ft. | 1000 mm=3.28 Ft.
- 2) Any minor additions or alterations if required in the project shall be done keeping in mind the provision of RERA.
- 3) The given measurements are brick to brick dimensions where the thickness of finishes are not considered.
- 4) Loose furniture, woodwork & appliances are shown for better understanding of the layout and are not part of the standard offering.

KEY PLAN

FLAT NO:- 2 (Tower B & D)

- 1) All rooms dimensions are in millimeters, 1 Sqm.= 10.764Sq.Ft. | 1000 mm=3.28 Ft.
- 2) Any minor additions or alterations if required in the project shall be done keeping in mind the provision of RERA.
- 3) The given measurements are brick to brick dimensions where the thickness of finishes are not considered.
- 4) Loose furniture, woodwork & appliances are shown for better understanding of the layout and are not part of the standard offering.