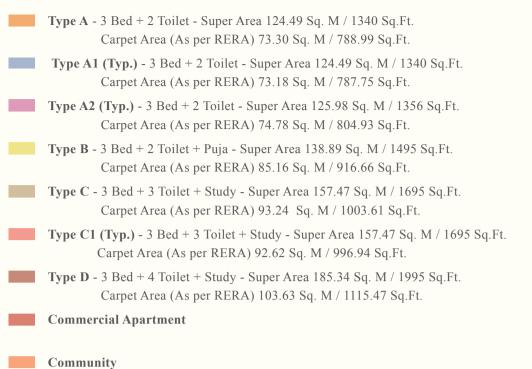

### On Going Projects by Gulshan Homz

3 Bed + 2 Toilets

|                              | Sq. Mtr. | Sq. ft. |
|------------------------------|----------|---------|
| Carpet Area<br>(as per RERA) | 73.30    | 788.99  |
| Super Area                   | 124.49   | 1340    |

<sup>1)</sup> All rooms dimensions are in millimeters, 1 Sqm.= 10.764Sq.Ft. | 1000 mm=3.28 Ft.

3 Bed + 2 Toilets

|                              | Sq. Mtr. | Sq. ft. |
|------------------------------|----------|---------|
| Carpet Area<br>(as per RERA) | 73.30    | 788.99  |
| Super Area                   | 124.49   | 1340    |

3 Bed + 2 Toilets

|                              | Sq. Mtr. | Sq. ft. |
|------------------------------|----------|---------|
| Carpet Area<br>(as per RERA) | 73.30    | 788.99  |
| Super Area                   | 124.49   | 1340    |

3 Bed + 2 Toilets

|                              | Sq. Mtr. | Sq. ft. |
|------------------------------|----------|---------|
| Carpet Area<br>(as per RERA) | 73.18    | 787.75  |
| Super Area                   | 124.49   | 1340    |

3) The given measurements are brick to brick dimensions where the thickness of finishes are not considered.

3 Bed + 2 Toilets

|                              | Sq. Mtr. | Sq. ft. |
|------------------------------|----------|---------|
| Carpet Area<br>(as per RERA) | 73.18    | 787.75  |
| Super Area                   | 124.49   | 1340    |

3) The given measurements are brick to brick dimensions where the thickness of finishes are not considered.

3 Bed + 2 Toilets

|                              |            | Sq. Mtr. | Sq. ft. |
|------------------------------|------------|----------|---------|
| Carpet Area<br>(as per RERA) | 73.18      | 787.75   |         |
|                              | Super Area | 124.49   | 1340    |

The given measurements are brick to brick dimensions where the thickness of finishes are not considered.

3 Bed + 2 Toilets

|                              | Sq. Mtr. | Sq. ft. |
|------------------------------|----------|---------|
| Carpet Area<br>(as per RERA) | 73.18    | 787.75  |
| Super Area                   | 124.49   | 1340    |

3 Bed + 2 Toilets

|                              | Sq. Mtr. | Sq. ft. |
|------------------------------|----------|---------|
| Carpet Area<br>(as per RERA) | 74.78    | 804.93  |
| Super Area                   | 125.98   | 1356    |

3) The given measurements are brick to brick dimensions where the thickness of finishes are not considered.

3 Bed + 2 Toilets

|                              | Sq. Mtr. | Sq. ft. |
|------------------------------|----------|---------|
| Carpet Area<br>(as per RERA) | 74.78    | 804.93  |
| Super Area                   | 125.98   | 1356    |

3 Bed + 2 Toilets + Puja

|                              | Sq. Mtr. | Sq. ft. |
|------------------------------|----------|---------|
| Carpet Area<br>(as per RERA) | 85.16    | 916.66  |
| Super Area                   | 138.89   | 1495    |

4) Loose furniture, woodwork & appliances are shown for better understanding of the layout and are not part of the standard offering.

KEY PLAN

3 Bed + 2 Toilets + Puja

|                              | Sq. Mtr. | Sq. ft. |
|------------------------------|----------|---------|
| Carpet Area<br>(as per RERA) | 85.16    | 916.66  |
| Super Area                   | 138.89   | 1495    |

3) The given measurements are brick to brick dimensions where the thickness of finishes are not considered.

3 Bed + 2 Toilets + Puja

|                              | Sq. Mtr. | Sq. ft. |
|------------------------------|----------|---------|
| Carpet Area<br>(as per RERA) | 85.16    | 916.66  |
| Super Area                   | 138.89   | 1495    |

3) The given measurements are brick to brick dimensions where the thickness of finishes are not considered.

3 Bed + 3 Toilets + Study

|                              | Sq. Mtr. | Sq. ft. |
|------------------------------|----------|---------|
| Carpet Area<br>(as per RERA) | 93.24    | 1003.61 |
| Super Area                   | 157.47   | 1695    |

3) The given measurements are brick to brick dimensions where the thickness of finishes are not considered.

3 Bed + 3 Toilets + Study

| _ |                              | Sq. Mtr. | Sq. ft. |
|---|------------------------------|----------|---------|
|   | Carpet Area<br>(as per RERA) | 92.62    | 996.94  |
|   | Super Area                   | 157.47   | 1695    |

3) The given measurements are brick to brick dimensions where the thickness of finishes are not considered.

3 Bed + 3 Toilets + Study

|                              | Sq. Mtr. | Sq. ft. |
|------------------------------|----------|---------|
| Carpet Area<br>(as per RERA) | 92.62    | 996.94  |
| Super Area                   | 157.47   | 1695    |

### Туре С1 (Тур.)

3 Bed + 3 Toilets + Study

|                              | Sq. Mtr. | Sq. ft. |
|------------------------------|----------|---------|
| Carpet Area<br>(as per RERA) | 92.62    | 996.94  |
| Super Area                   | 157.47   | 1695    |

#### Type D

3 Bed + 4 Toilets + Study

|                              | Sq. Mtr. | Sq. ft. |
|------------------------------|----------|---------|
| Carpet Area<br>(as per RERA) | 103.63   | 1115.47 |
| Super Area                   | 185.34   | 1995    |