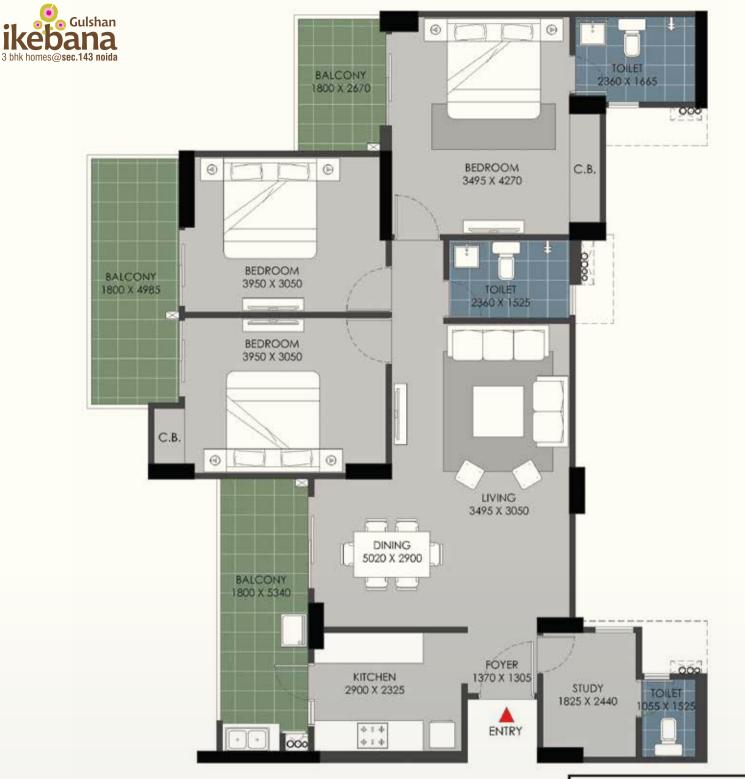

FLAT NO:-1 (Tower B & D)

- 1) All rooms dimensions are in millimeters, 1 Sqm.= 10.764Sq.Ft. | 1000 mm=3.28 Ft.
- 2) Any minor additions or alterations if required in the project shall be done keeping in mind the provision of RERA.
- 3) The given measurements are brick to brick dimensions where the thickness of finishes are not considered.
- 4) Loose furniture, woodwork & appliances are shown for better understanding of the layout and are not part of the standard offering.

- 2) Any minor additions or alterations if required in the project shall be done keeping in mind the provision of RERA.
- 3) The given measurements are brick to brick dimensions where the thickness of finishes are not considered.
- 4) Loose furniture, woodwork & appliances are shown for better understanding of the layout and are not part of the standard offering.

<sup>1)</sup> All rooms dimensions are in millimeters, 1 Sqm.= 10.764Sq.Ft. | 1000 mm=3.28 Ft.

3 Bed + 2 Toilets

|                              | Sq. Mtr. | Sq. ft. |
|------------------------------|----------|---------|
| Carpet Area<br>(as per RERA) | 73.30    | 788.99  |
| Super Area                   | 124.49   | 1340    |