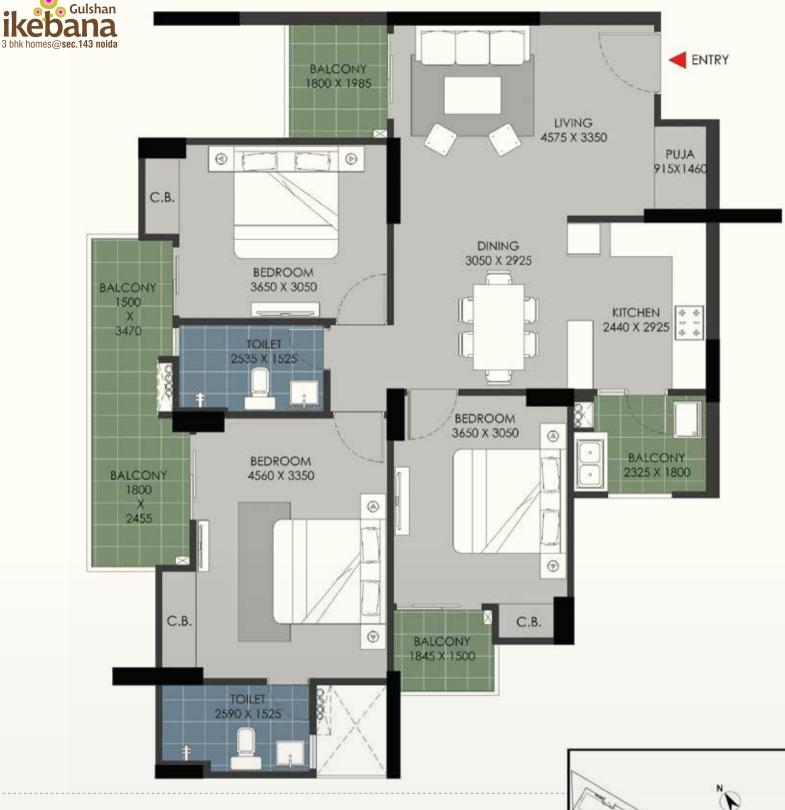

3 Bed + 2 Toilets + Puja

|                              | Sq. Mtr. | Sq. ft. |
|------------------------------|----------|---------|
| Carpet Area<br>(as per RERA) | 85.16    | 916.66  |
| Super Area                   | 138.89   | 1495    |

FLAT NO:- 4 (Tower B & H), FLAT NO:- 6 (Tower E) Except- B 004)

Disclaimer:

- 1) All rooms dimensions are in millimeters, 1 Sqm.= 10.764Sq.Ft. | 1000 mm=3.28 Ft.
- 2) Any minor additions or alterations if required in the project shall be done keeping in mind the provision of RERA.
- 3) The given measurements are brick to brick dimensions where the thickness of finishes are not considered.

4) Loose furniture, woodwork & appliances are shown for better understanding of the layout and are not part of the standard offering.

KEY PLAN

3 Bed + 2 Toilets + Puja

|                              | Sq. Mtr. | Sq. ft. |
|------------------------------|----------|---------|
| Carpet Area<br>(as per RERA) | 85.16    | 916.66  |
| Super Area                   | 138.89   | 1495    |