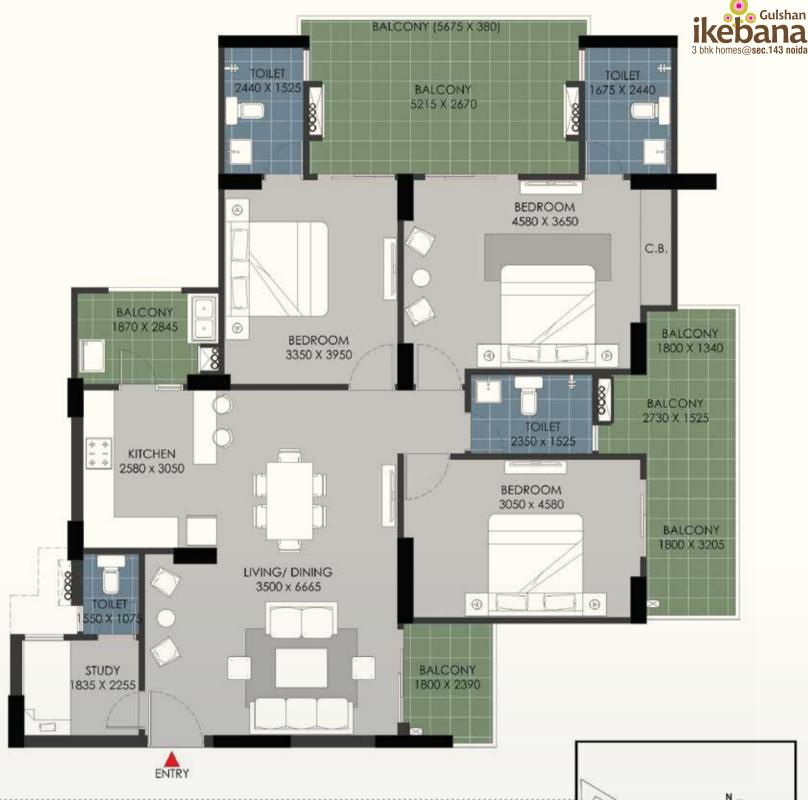

FLAT NO:-1 (Tower B & D)

- 1) All rooms dimensions are in millimeters, 1 Sqm.= 10.764Sq.Ft. | 1000 mm=3.28 Ft.
- 2) Any minor additions or alterations if required in the project shall be done keeping in mind the provision of RERA.
- 3) The given measurements are brick to brick dimensions where the thickness of finishes are not considered.
- 4) Loose furniture, woodwork & appliances are shown for better understanding of the layout and are not part of the standard offering.

- 2) Any minor additions or alterations if required in the project shall be done keeping in mind the provision of RERA.
- 3) The given measurements are brick to brick dimensions where the thickness of finishes are not considered.
- 4) Loose furniture, woodwork & appliances are shown for better understanding of the layout and are not part of the standard offering.