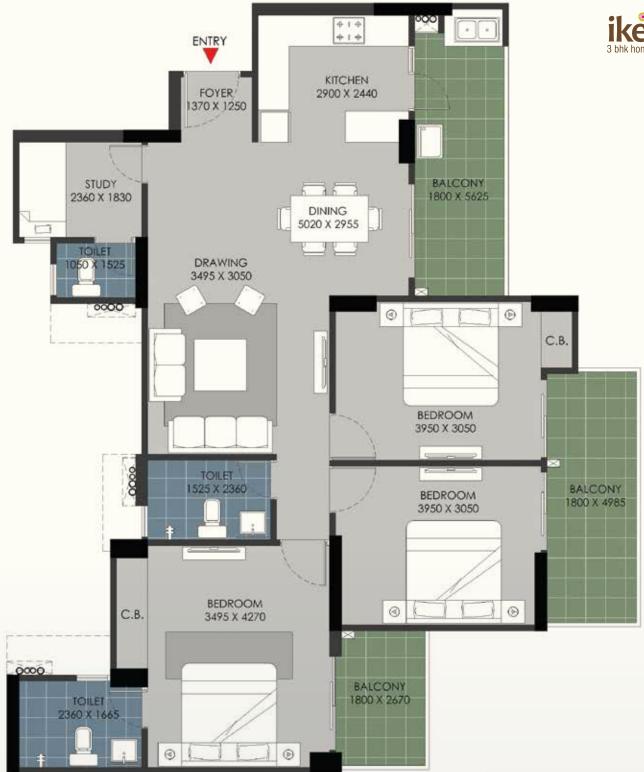

FLAT NO:-1 (Tower B & D)

- 1) All rooms dimensions are in millimeters, 1 Sqm.= 10.764Sq.Ft. | 1000 mm=3.28 Ft.
- 2) Any minor additions or alterations if required in the project shall be done keeping in mind the provision of RERA.
- 3) The given measurements are brick to brick dimensions where the thickness of finishes are not considered.
- 4) Loose furniture, woodwork & appliances are shown for better understanding of the layout and are not part of the standard offering.

KEY PLAN

FLAT NO:- 2 (Tower B & D)

- 1) All rooms dimensions are in millimeters, 1 Sqm.= 10.764Sq.Ft. | 1000 mm=3.28 Ft.
- 2) Any minor additions or alterations if required in the project shall be done keeping in mind the provision of RERA.
- 3) The given measurements are brick to brick dimensions where the thickness of finishes are not considered.
- 4) Loose furniture, woodwork & appliances are shown for better understanding of the layout and are not part of the standard offering.

- 2) Any minor additions or alterations if required in the project shall be done keeping in mind the provision of RERA.
- 3) The given measurements are brick to brick dimensions where the thickness of finishes are not considered.
- 4) Loose furniture, woodwork & appliances are shown for better understanding of the layout and are not part of the standard offering.

<sup>1)</sup> All rooms dimensions are in millimeters, 1 Sqm.= 10.764Sq.Ft. | 1000 mm=3.28 Ft.

3 Bed + 2 Toilets

|                              | Sq. Mtr. | Sq. ft. |
|------------------------------|----------|---------|
| Carpet Area<br>(as per RERA) | 73.30    | 788.99  |
| Super Area                   | 124.49   | 1340    |