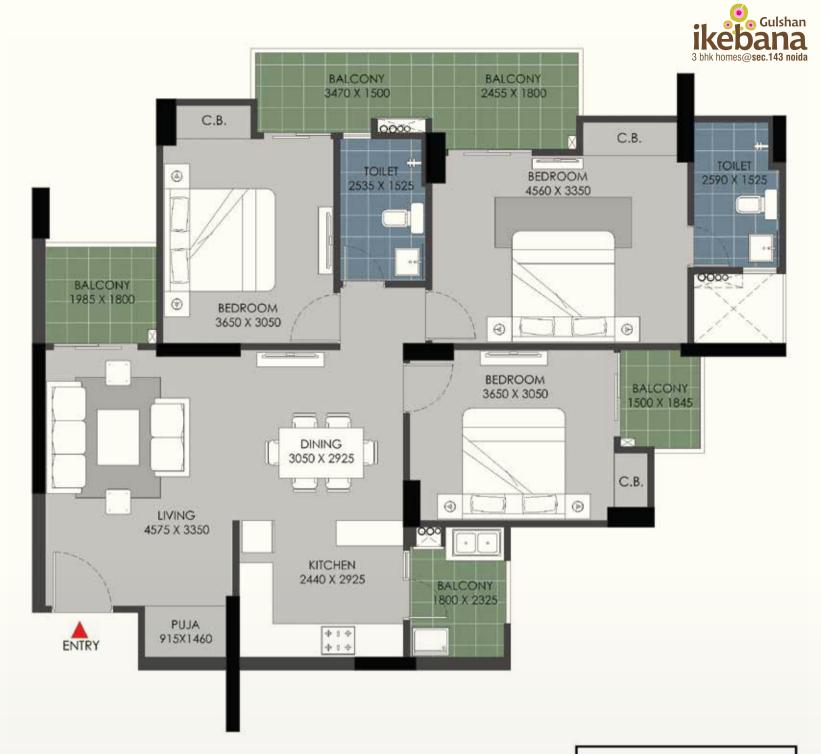

### On Going Projects by Gulshan Homz

3 Bed + 2 Toilets

|                              | Sq. Mtr. | Sq. ft. |
|------------------------------|----------|---------|
| Carpet Area<br>(as per RERA) | 73.30    | 788.99  |
| Super Area                   | 124.49   | 1340    |

FLAT NO:-1 (Tower B & D)

- 1) All rooms dimensions are in millimeters, 1 Sqm.= 10.764Sq.Ft. | 1000 mm=3.28 Ft.
- 2) Any minor additions or alterations if required in the project shall be done keeping in mind the provision of RERA.
- 3) The given measurements are brick to brick dimensions where the thickness of finishes are not considered.
- 4) Loose furniture, woodwork & appliances are shown for better understanding of the layout and are not part of the standard offering.