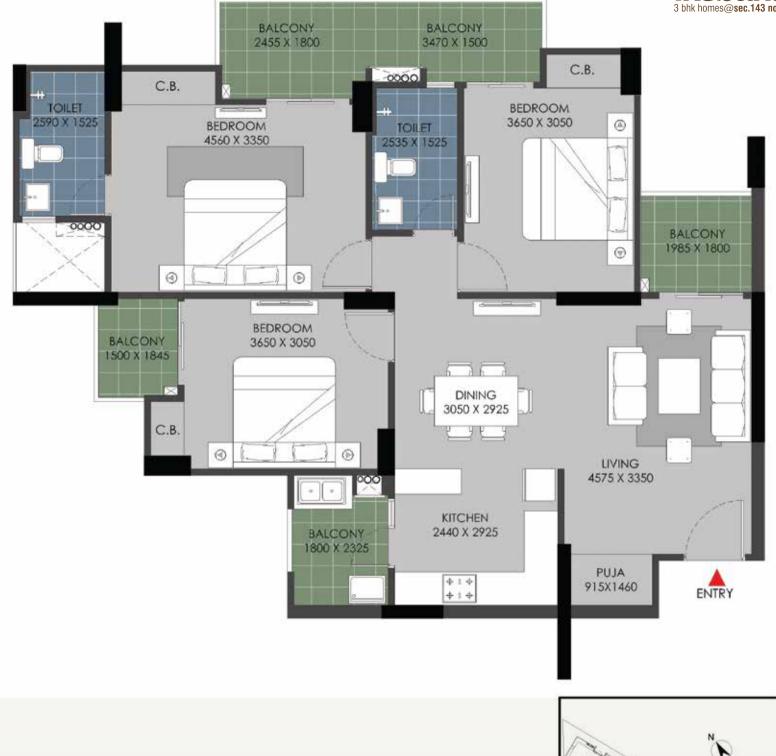

KEY PLAN

FLAT NO:- 2 (Tower B & D)

- 1) All rooms dimensions are in millimeters, 1 Sqm.= 10.764Sq.Ft. | 1000 mm=3.28 Ft.
- 2) Any minor additions or alterations if required in the project shall be done keeping in mind the provision of RERA.
- 3) The given measurements are brick to brick dimensions where the thickness of finishes are not considered.
- 4) Loose furniture, woodwork & appliances are shown for better understanding of the layout and are not part of the standard offering.