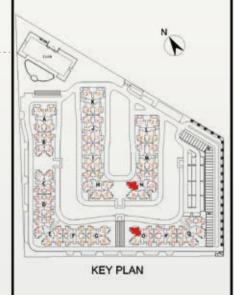

FLAT NO:-1 (Tower B & D)

- 1) All rooms dimensions are in millimeters, 1 Sqm.= 10.764Sq.Ft. | 1000 mm=3.28 Ft.
- 2) Any minor additions or alterations if required in the project shall be done keeping in mind the provision of RERA.
- 3) The given measurements are brick to brick dimensions where the thickness of finishes are not considered.
- 4) Loose furniture, woodwork & appliances are shown for better understanding of the layout and are not part of the standard offering.