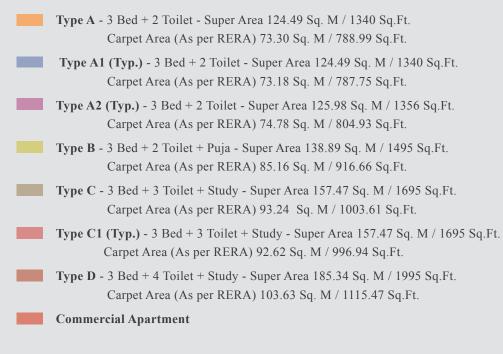

### On Going Projects by Gulshan Homz

3 Bed + 2 Toilets

|                              | Sq. Mtr. | Sq. ft. |
|------------------------------|----------|---------|
| Carpet Area<br>(as per RERA) | 73.30    | 788.99  |
| Super Area                   | 124.49   | 1340    |

<sup>1)</sup> All rooms dimensions are in millimeters, 1 Sqm.= 10.764Sq.Ft. | 1000 mm=3.28 Ft.

3 Bed + 2 Toilets

|                              | Sq. Mtr. | Sq. ft. |
|------------------------------|----------|---------|
| Carpet Area<br>(as per RERA) | 73.30    | 788.99  |
| Super Area                   | 124.49   | 1340    |

3 Bed + 2 Toilets

|                              | Sq. Mtr. | Sq. ft. |
|------------------------------|----------|---------|
| Carpet Area<br>(as per RERA) | 73.30    | 788.99  |
| Super Area                   | 124.49   | 1340    |

3 Bed + 2 Toilets

|                              | Sq. Mtr. | Sq. ft. |
|------------------------------|----------|---------|
| Carpet Area<br>(as per RERA) | 73.18    | 787.75  |
| Super Area                   | 124.49   | 1340    |

3 Bed + 2 Toilets

|                              | Sq. Mtr. | Sq. ft. |
|------------------------------|----------|---------|
| Carpet Area<br>(as per RERA) | 74.78    | 804.93  |
| Super Area                   | 125.98   | 1356    |

3 Bed + 2 Toilets + Puja

|                              | Sq. Mtr. | Sq. ft. |
|------------------------------|----------|---------|
| Carpet Area<br>(as per RERA) | 85.16    | 916.66  |
| Super Area                   | 138.89   | 1495    |

3) The given measurements are brick to brick dimensions where the thickness of finishes are not considered.

3 Bed + 3 Toilets + Study

|                              | Sq. Mtr. | Sq. ft. |
|------------------------------|----------|---------|
| Carpet Area<br>(as per RERA) | 93.24    | 1003.61 |
| Super Area                   | 157.47   | 1695    |

3) The given measurements are brick to brick dimensions where the thickness of finishes are not considered.

3 Bed + 3 Toilets + Study

| _ |                              | Sq. Mtr. | Sq. ft. |
|---|------------------------------|----------|---------|
|   | Carpet Area<br>(as per RERA) | 92.62    | 996.94  |
|   | Super Area                   | 157.47   | 1695    |

#### Type D

3 Bed + 4 Toilets + Study

|                              | Sq. Mtr. | Sq. ft. |
|------------------------------|----------|---------|
| Carpet Area<br>(as per RERA) | 103.63   | 1115.47 |
| Super Area                   | 185.34   | 1995    |