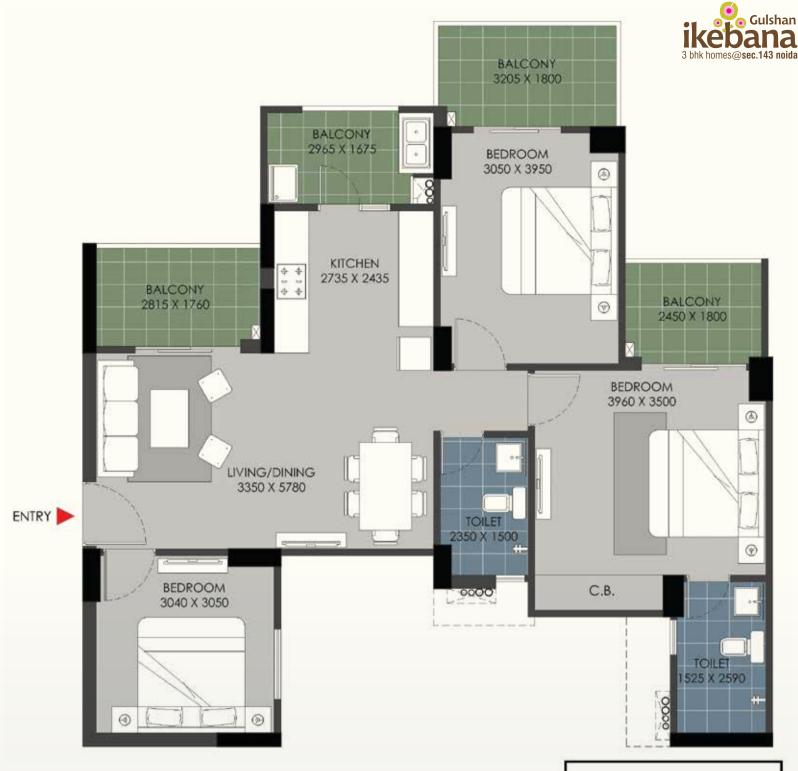

KEY PLAN

FLAT NO:- 2 (Tower B & D)

- 1) All rooms dimensions are in millimeters, 1 Sqm.= 10.764Sq.Ft. | 1000 mm=3.28 Ft.
- 2) Any minor additions or alterations if required in the project shall be done keeping in mind the provision of RERA.
- 3) The given measurements are brick to brick dimensions where the thickness of finishes are not considered.
- 4) Loose furniture, woodwork & appliances are shown for better understanding of the layout and are not part of the standard offering.

- 2) Any minor additions or alterations if required in the project shall be done keeping in mind the provision of RERA.
- 3) The given measurements are brick to brick dimensions where the thickness of finishes are not considered.
- 4) Loose furniture, woodwork & appliances are shown for better understanding of the layout and are not part of the standard offering.