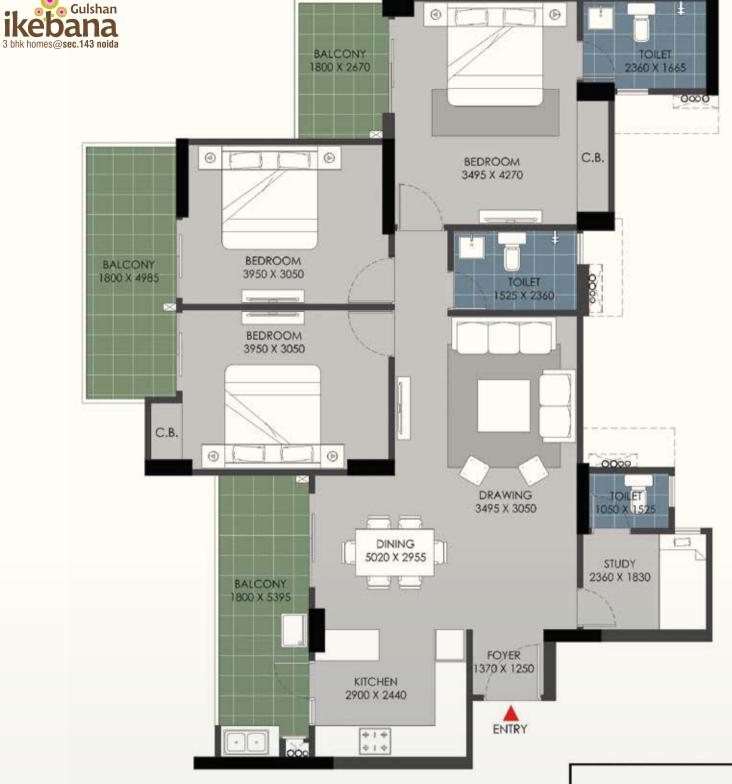

FLAT NO:- 1 (Tower E & N), FLAT NO:- 5 (Tower H) FLAT NO:- 3 (Tower Q)

#### Disclaimer:

- 1) All rooms dimensions are in millimeters, 1 Sqm.= 10.764Sq.Ft. | 1000 mm=3.28 Ft.
- 2) Any minor additions or alterations if required in the project shall be done keeping in mind the provision of RERA.
- 3) The given measurements are brick to brick dimensions where the thickness of finishes are not considered.