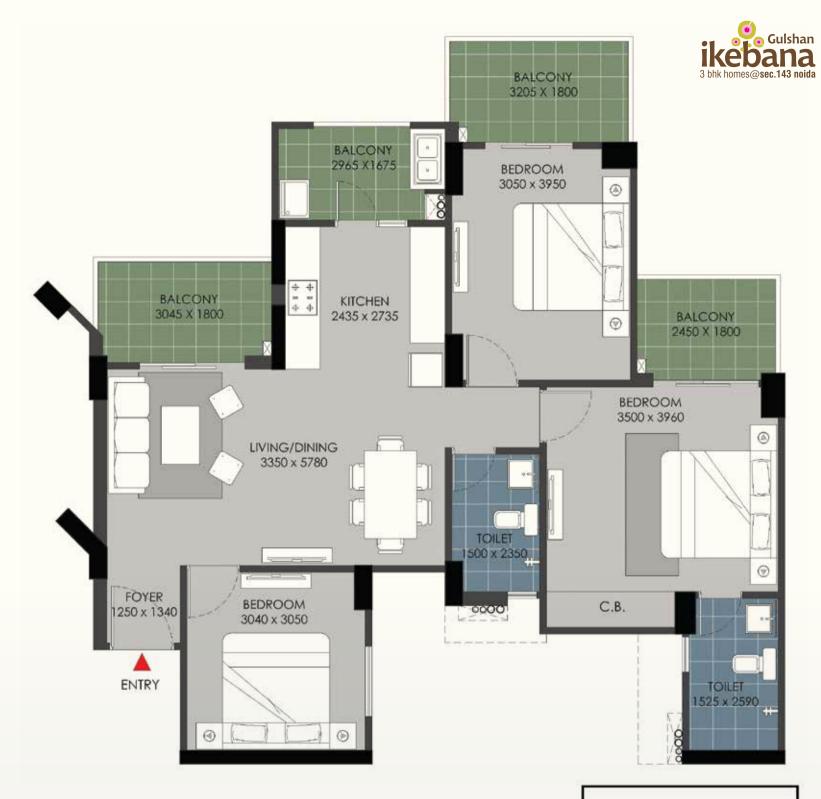

KEY PLAN

FLAT NO:-1 (Tower F & G)

- 1) All rooms dimensions are in millimeters, 1 Sqm.= 10.764Sq.Ft. | 1000 mm=3.28 Ft.
- 2) Any minor additions or alterations if required in the project shall be done keeping in mind the provision of RERA.
- 3) The given measurements are brick to brick dimensions where the thickness of finishes are not considered.
- 4) Loose furniture, woodwork & appliances are shown for better understanding of the layout and are not part of the standard offering.