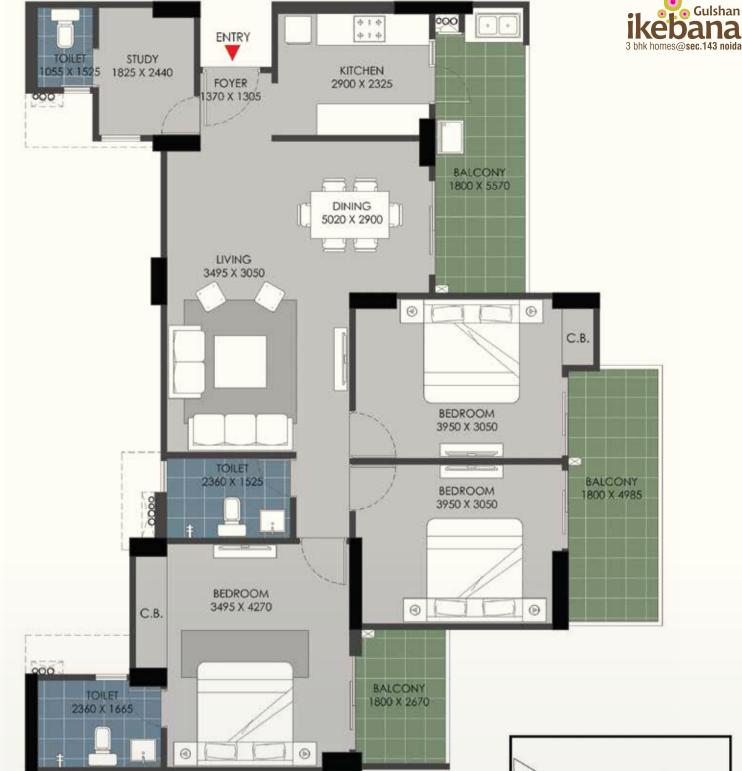

FLAT NO:-1 (Tower B & D)

- 1) All rooms dimensions are in millimeters, 1 Sqm.= 10.764Sq.Ft. | 1000 mm=3.28 Ft.
- 2) Any minor additions or alterations if required in the project shall be done keeping in mind the provision of RERA.
- 3) The given measurements are brick to brick dimensions where the thickness of finishes are not considered.
- 4) Loose furniture, woodwork & appliances are shown for better understanding of the layout and are not part of the standard offering.

KEY PLAN

FLAT NO:- 2 (Tower B & D)

- 1) All rooms dimensions are in millimeters, 1 Sqm.= 10.764Sq.Ft. | 1000 mm=3.28 Ft.
- 2) Any minor additions or alterations if required in the project shall be done keeping in mind the provision of RERA.
- 3) The given measurements are brick to brick dimensions where the thickness of finishes are not considered.
- 4) Loose furniture, woodwork & appliances are shown for better understanding of the layout and are not part of the standard offering.

- 2) Any minor additions or alterations if required in the project shall be done keeping in mind the provision of RERA.
- 3) The given measurements are brick to brick dimensions where the thickness of finishes are not considered.
- 4) Loose furniture, woodwork & appliances are shown for better understanding of the layout and are not part of the standard offering.