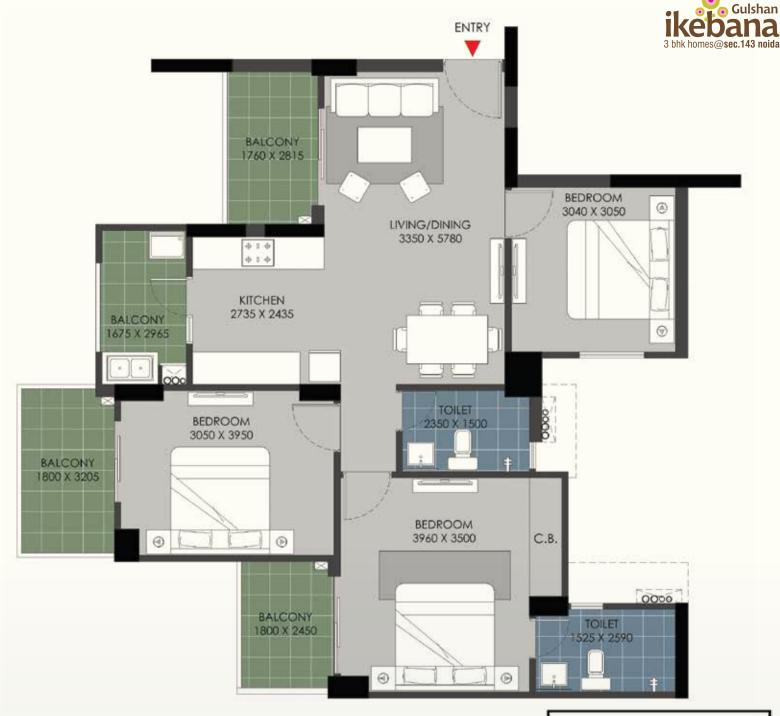

<sup>1)</sup> All rooms dimensions are in millimeters, 1 Sqm.= 10.764Sq.Ft. | 1000 mm=3.28 Ft.

3 Bed + 2 Toilets

|                              | Sq. Mtr. | Sq. ft. |
|------------------------------|----------|---------|
| Carpet Area<br>(as per RERA) | 73.30    | 788.99  |
| Super Area                   | 124.49   | 1340    |

FLAT NO:- 3 (Tower C)

- 1) All rooms dimensions are in millimeters, 1 Sqm.= 10.764Sq.Ft. | 1000 mm=3.28 Ft.
- 2) Any minor additions or alterations if required in the project shall be done keeping in mind the provision of RERA.
- The given measurements are brick to brick dimensions where the thickness of finishes are not considered.
- 4) Loose furniture, woodwork & appliances are shown for better understanding of the layout and are not part of the standard offering.