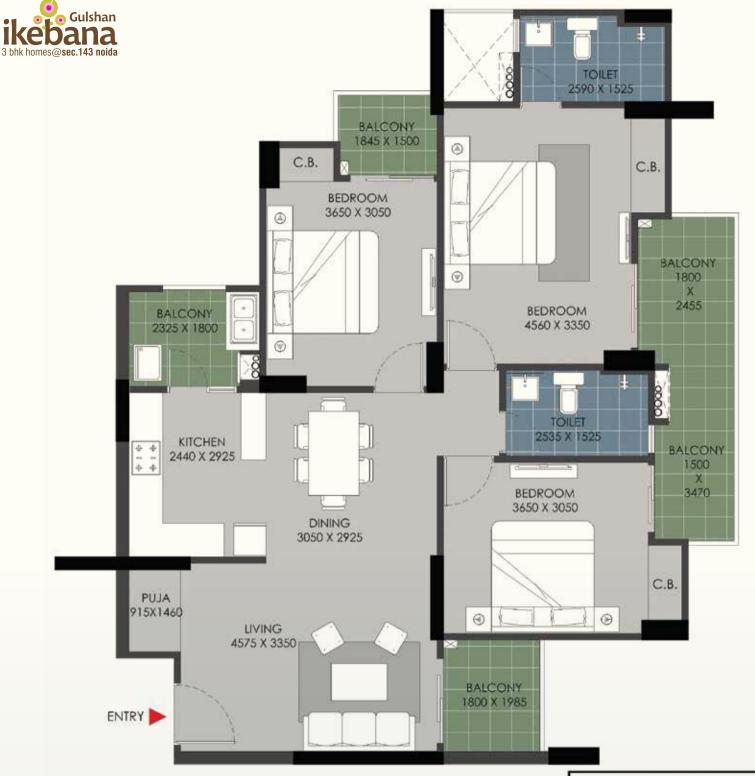

FLAT NO:-1 (Tower B & D)

- 1) All rooms dimensions are in millimeters, 1 Sqm.= 10.764Sq.Ft. | 1000 mm=3.28 Ft.
- 2) Any minor additions or alterations if required in the project shall be done keeping in mind the provision of RERA.
- 3) The given measurements are brick to brick dimensions where the thickness of finishes are not considered.
- 4) Loose furniture, woodwork & appliances are shown for better understanding of the layout and are not part of the standard offering.