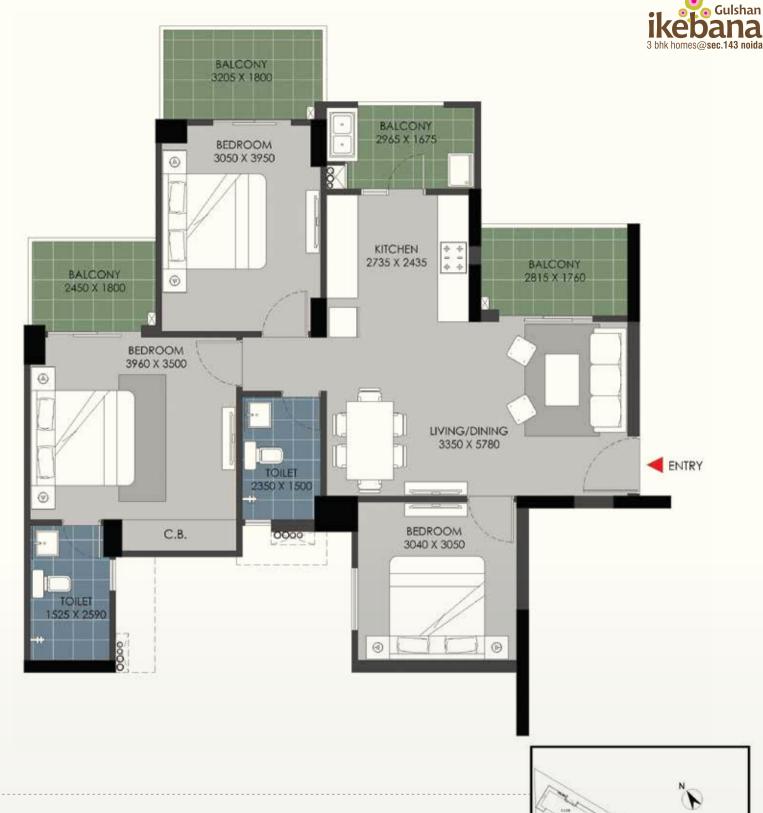

### On Going Projects by Gulshan Homz

3 Bed + 2 Toilets

|                              | Sq. Mtr. | Sq. ft. |
|------------------------------|----------|---------|
| Carpet Area<br>(as per RERA) | 73.30    | 788.99  |
| Super Area                   | 124.49   | 1340    |