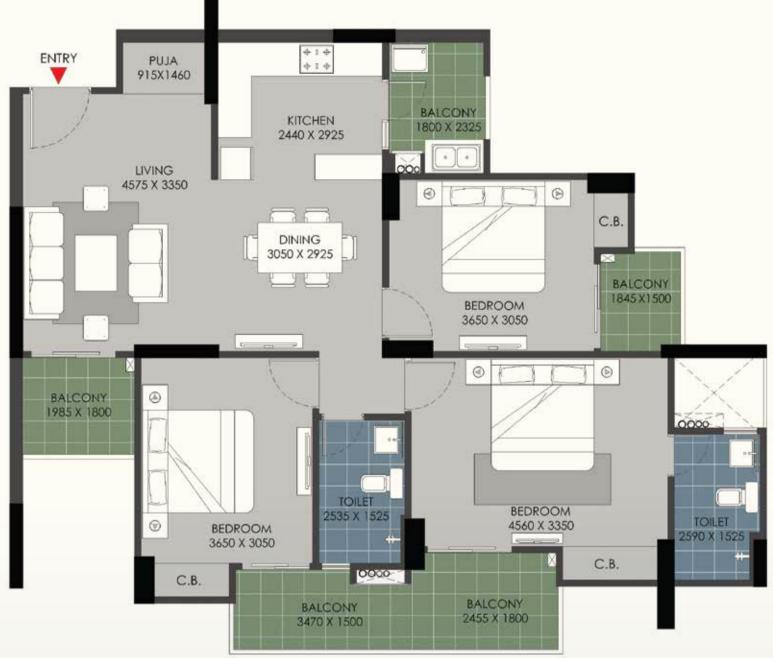

### On Going Projects by Gulshan Homz

3 Bed + 2 Toilets

|                              | Sq. Mtr. | Sq. ft. |
|------------------------------|----------|---------|
| Carpet Area<br>(as per RERA) | 73.30    | 788.99  |
| Super Area                   | 124.49   | 1340    |

FLAT NO:-1 (Tower B & D)

- 1) All rooms dimensions are in millimeters, 1 Sqm.= 10.764Sq.Ft. | 1000 mm=3.28 Ft.
- 2) Any minor additions or alterations if required in the project shall be done keeping in mind the provision of RERA.
- 3) The given measurements are brick to brick dimensions where the thickness of finishes are not considered.
- 4) Loose furniture, woodwork & appliances are shown for better understanding of the layout and are not part of the standard offering.