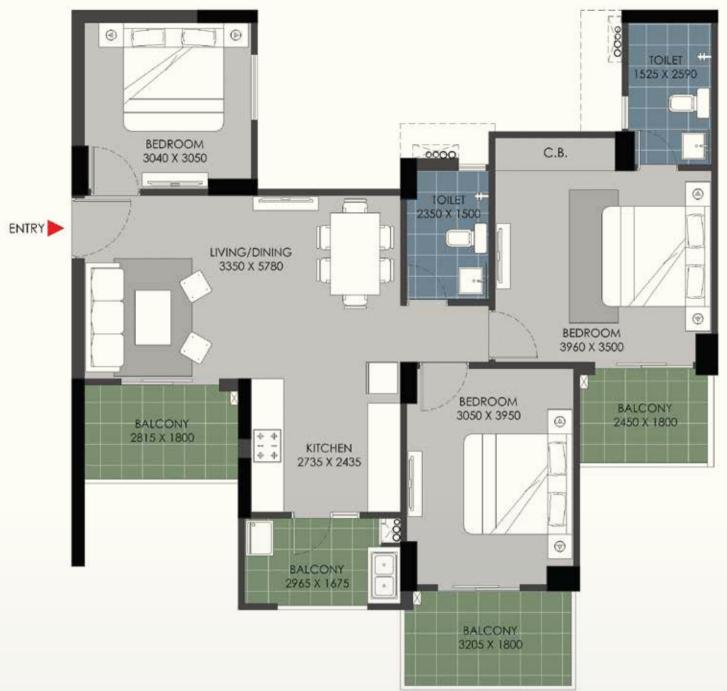

FLAT NO:-1 (Tower B & D)

- 1) All rooms dimensions are in millimeters, 1 Sqm.= 10.764Sq.Ft. | 1000 mm=3.28 Ft.
- 2) Any minor additions or alterations if required in the project shall be done keeping in mind the provision of RERA.
- 3) The given measurements are brick to brick dimensions where the thickness of finishes are not considered.
- 4) Loose furniture, woodwork & appliances are shown for better understanding of the layout and are not part of the standard offering.