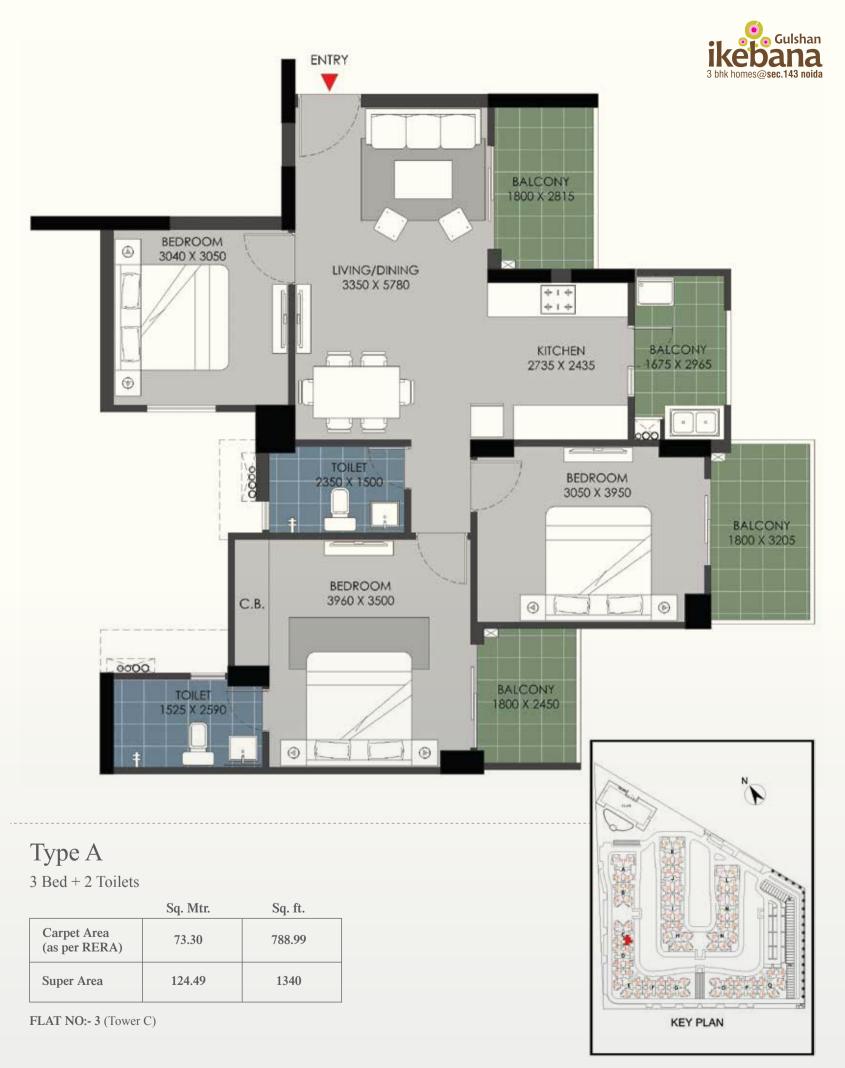

<sup>1)</sup> All rooms dimensions are in millimeters, 1 Sqm.= 10.764Sq.Ft. | 1000 mm=3.28 Ft.

3 Bed + 2 Toilets

|                              | Sq. Mtr. | Sq. ft. |
|------------------------------|----------|---------|
| Carpet Area<br>(as per RERA) | 73.30    | 788.99  |
| Super Area                   | 124.49   | 1340    |

FLAT NO:- 3 (Tower C)

- 1) All rooms dimensions are in millimeters, 1 Sqm.= 10.764Sq.Ft. | 1000 mm=3.28 Ft.
- 2) Any minor additions or alterations if required in the project shall be done keeping in mind the provision of RERA.
- The given measurements are brick to brick dimensions where the thickness of finishes are not considered.
- 4) Loose furniture, woodwork & appliances are shown for better understanding of the layout and are not part of the standard offering.