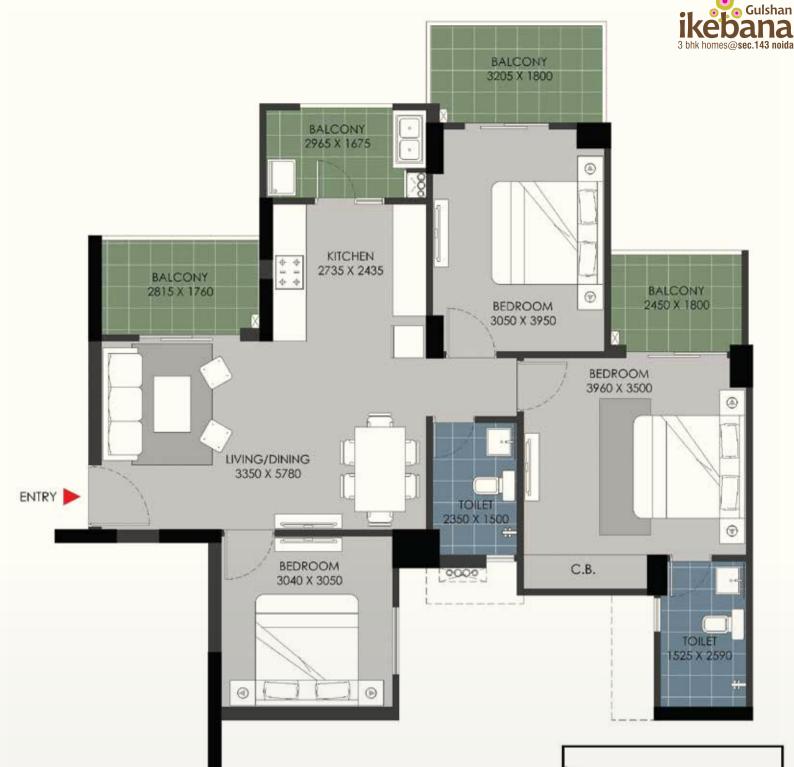

### On Going Projects by Gulshan Homz

3 Bed + 2 Toilets

|                              | Sq. Mtr. | Sq. ft. |
|------------------------------|----------|---------|
| Carpet Area<br>(as per RERA) | 73.30    | 788.99  |
| Super Area                   | 124.49   | 1340    |