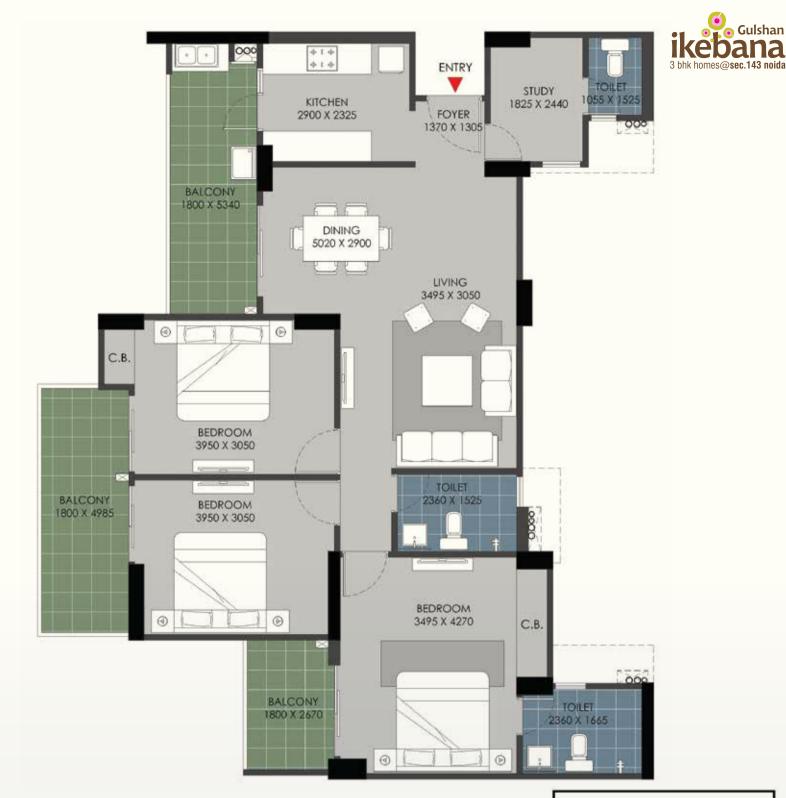

FLAT NO:-1 (Tower B & D)

- 1) All rooms dimensions are in millimeters, 1 Sqm.= 10.764Sq.Ft. | 1000 mm=3.28 Ft.
- 2) Any minor additions or alterations if required in the project shall be done keeping in mind the provision of RERA.
- 3) The given measurements are brick to brick dimensions where the thickness of finishes are not considered.
- 4) Loose furniture, woodwork & appliances are shown for better understanding of the layout and are not part of the standard offering.

KEY PLAN

FLAT NO:- 2 (Tower B & D)

- 1) All rooms dimensions are in millimeters, 1 Sqm.= 10.764Sq.Ft. | 1000 mm=3.28 Ft.
- 2) Any minor additions or alterations if required in the project shall be done keeping in mind the provision of RERA.
- 3) The given measurements are brick to brick dimensions where the thickness of finishes are not considered.
- 4) Loose furniture, woodwork & appliances are shown for better understanding of the layout and are not part of the standard offering.

- 2) Any minor additions or alterations if required in the project shall be done keeping in mind the provision of RERA.
- 3) The given measurements are brick to brick dimensions where the thickness of finishes are not considered.
- 4) Loose furniture, woodwork & appliances are shown for better understanding of the layout and are not part of the standard offering.