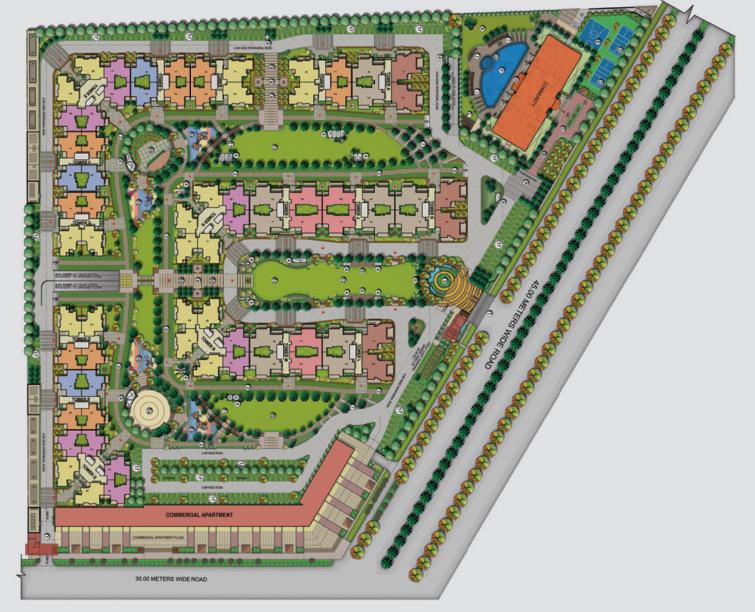

# Site Layout and Legend:

Community

- 1 Entry/Exit Gate
- 2 Jogging Track
- 3 Central Water Feature
- Basement Ventilation Cutouts
- Fragrance Garden 5
- Yoga/Meditation Decks 6
- Seasonal Gardens
- Sitting Around Sculpture/Elders Zone 8
- Bamboo Garden 9
- Palm Court 10
- 11 Pathway Under Pergolas
- 12 Central Green
- **13** Kids Play Area
- 14 Skating Rink
- 15 Tot Lots
- 16 Open Air Amphitheater
- 17 Open Parking

### Location Plan

Key Plan

#### Residential

Entry/Exit Gate Jogging Track Central Water Feature **Basement Ventilation Cutouts** Fragrance Garden Yoga/Meditation Decks Seasonal Gardens Sitting Around Sculpture/Elders Zone Bamboo Garden Palm Court Pathway Under Pergolas Central Green Kids Play Area Skating Rink Tot Lots Open Air Amphitheater **Open Parking** 

### Site Layout and Legend:

Disclaimer:

1) If Required, Minor additions or alterations can be done in the project satisfying RERA act.

2) These are purely conceptual and constitute no legal offerings.

3) Conversion Factor : 1 Sq m =10.764 Sq. Ft. | 1000 mm=3.28 Ft.