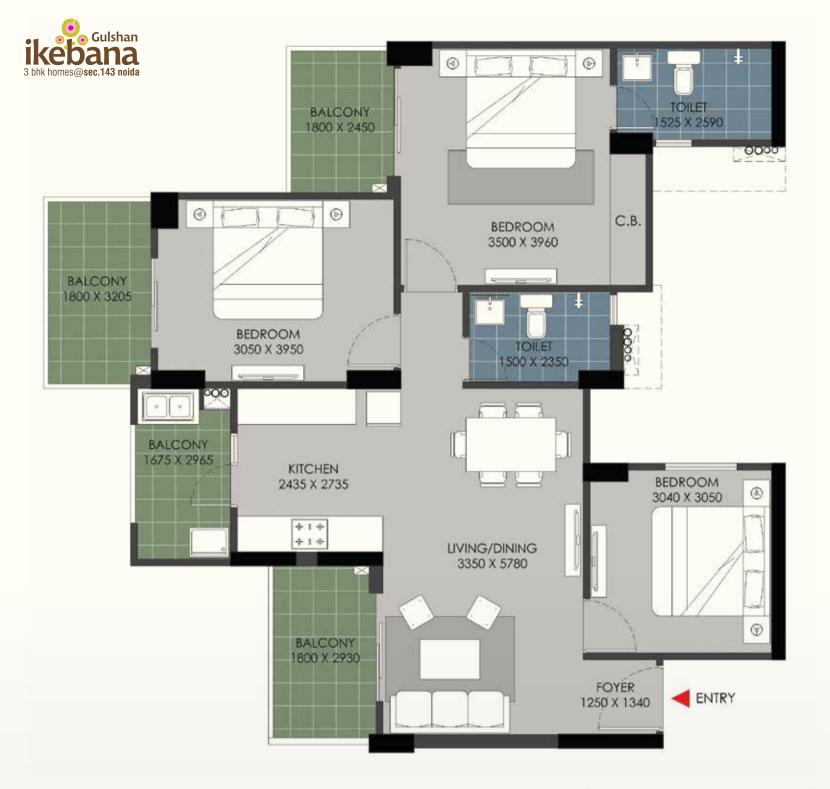

KEY PLAN

FLAT NO:- 2 (Tower B & D)

- 1) All rooms dimensions are in millimeters, 1 Sqm.= 10.764Sq.Ft. | 1000 mm=3.28 Ft.
- 2) Any minor additions or alterations if required in the project shall be done keeping in mind the provision of RERA.
- 3) The given measurements are brick to brick dimensions where the thickness of finishes are not considered.
- 4) Loose furniture, woodwork & appliances are shown for better understanding of the layout and are not part of the standard offering.

FLAT NO:- 3 (Tower C)

- 1) All rooms dimensions are in millimeters, 1 Sqm.= 10.764Sq.Ft. | 1000 mm=3.28 Ft.
- 2) Any minor additions or alterations if required in the project shall be done keeping in mind the provision of RERA.
- The given measurements are brick to brick dimensions where the thickness of finishes are not considered.
- 4) Loose furniture, woodwork & appliances are shown for better understanding of the layout and are not part of the standard offering.