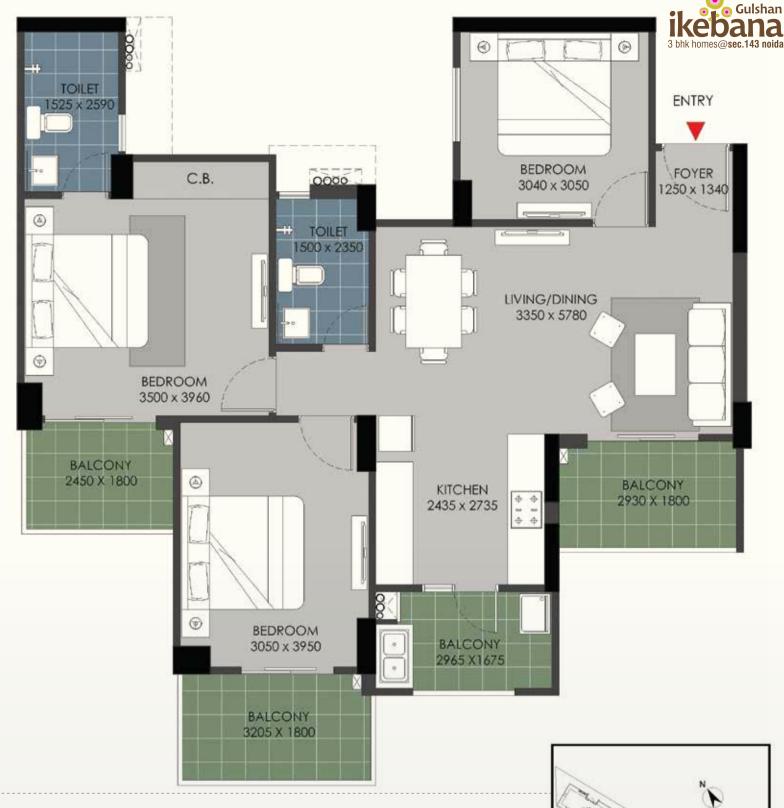

KEY PLAN

FLAT NO:- 2 (Tower B & D)

- 1) All rooms dimensions are in millimeters, 1 Sqm.= 10.764Sq.Ft. | 1000 mm=3.28 Ft.
- 2) Any minor additions or alterations if required in the project shall be done keeping in mind the provision of RERA.
- 3) The given measurements are brick to brick dimensions where the thickness of finishes are not considered.
- 4) Loose furniture, woodwork & appliances are shown for better understanding of the layout and are not part of the standard offering.

- 2) Any minor additions or alterations if required in the project shall be done keeping in mind the provision of RERA.
- 3) The given measurements are brick to brick dimensions where the thickness of finishes are not considered.
- 4) Loose furniture, woodwork & appliances are shown for better understanding of the layout and are not part of the standard offering.