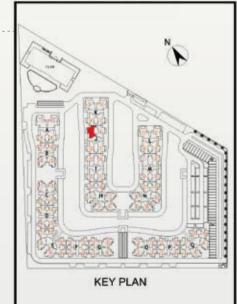

FLAT NO:- 4 (Tower B & H), FLAT NO:- 6 (Tower E) Except- B 004)

Disclaimer:

- 1) All rooms dimensions are in millimeters, 1 Sqm.= 10.764Sq.Ft. | 1000 mm=3.28 Ft.
- 2) Any minor additions or alterations if required in the project shall be done keeping in mind the provision of RERA.
- 3) The given measurements are brick to brick dimensions where the thickness of finishes are not considered.

4) Loose furniture, woodwork & appliances are shown for better understanding of the layout and are not part of the standard offering.

KEY PLAN

3 Bed + 2 Toilets + Puja

|                              | Sq. Mtr. | Sq. ft. |
|------------------------------|----------|---------|
| Carpet Area<br>(as per RERA) | 85.16    | 916.66  |
| Super Area                   | 138.89   | 1495    |