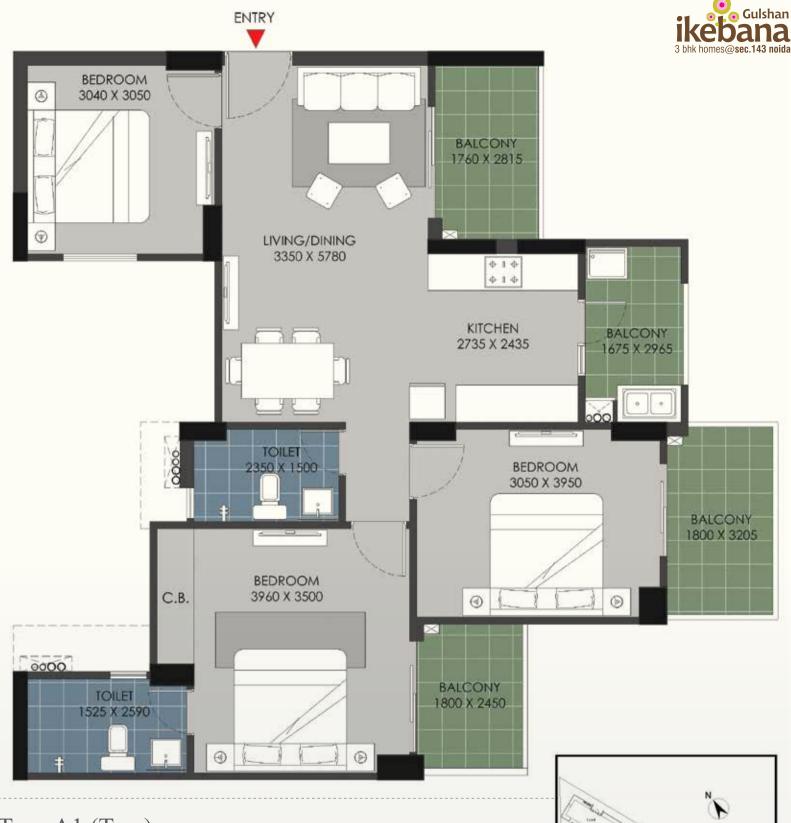

FLAT NO:- 3 (Tower C)

- 1) All rooms dimensions are in millimeters, 1 Sqm.= 10.764Sq.Ft. | 1000 mm=3.28 Ft.
- 2) Any minor additions or alterations if required in the project shall be done keeping in mind the provision of RERA.
- The given measurements are brick to brick dimensions where the thickness of finishes are not considered.
- 4) Loose furniture, woodwork & appliances are shown for better understanding of the layout and are not part of the standard offering.