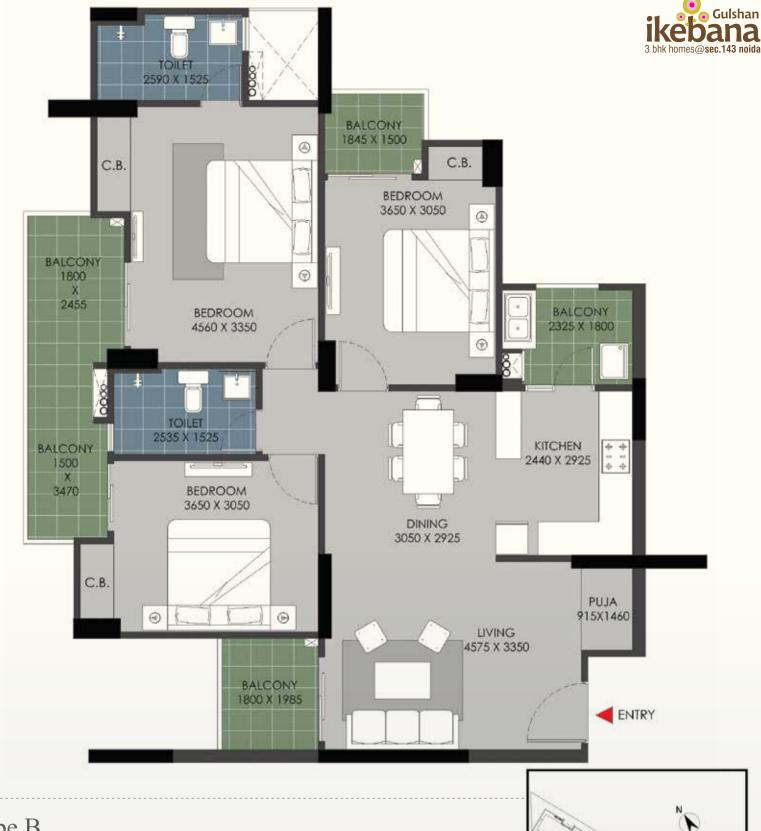

FLAT NO:- 3 (Tower B & N), FLAT NO:- 5 (Tower Q) Except- B 003 & Except- Q 005

#### Disclaimer:

1) All rooms dimensions are in millimeters, 1 Sqm.= 10.764Sq.Ft. | 1000 mm=3.28 Ft.

- 2) Any minor additions or alterations if required in the project shall be done keeping in mind the provision of RERA.
- 3) The given measurements are brick to brick dimensions where the thickness of finishes are not considered.

3 Bed + 2 Toilets + Puja

|                              | Sq. Mtr. | Sq. ft. |
|------------------------------|----------|---------|
| Carpet Area<br>(as per RERA) | 85.16    | 916.66  |
| Super Area                   | 138.89   | 1495    |