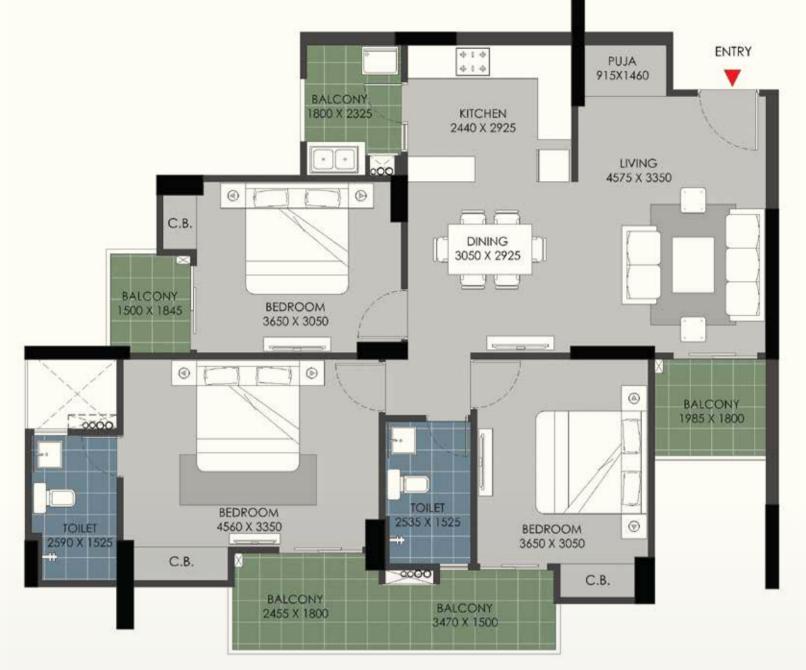

FLAT NO:-1 (Tower B & D)

- 1) All rooms dimensions are in millimeters, 1 Sqm.= 10.764Sq.Ft. | 1000 mm=3.28 Ft.
- 2) Any minor additions or alterations if required in the project shall be done keeping in mind the provision of RERA.
- 3) The given measurements are brick to brick dimensions where the thickness of finishes are not considered.
- 4) Loose furniture, woodwork & appliances are shown for better understanding of the layout and are not part of the standard offering.