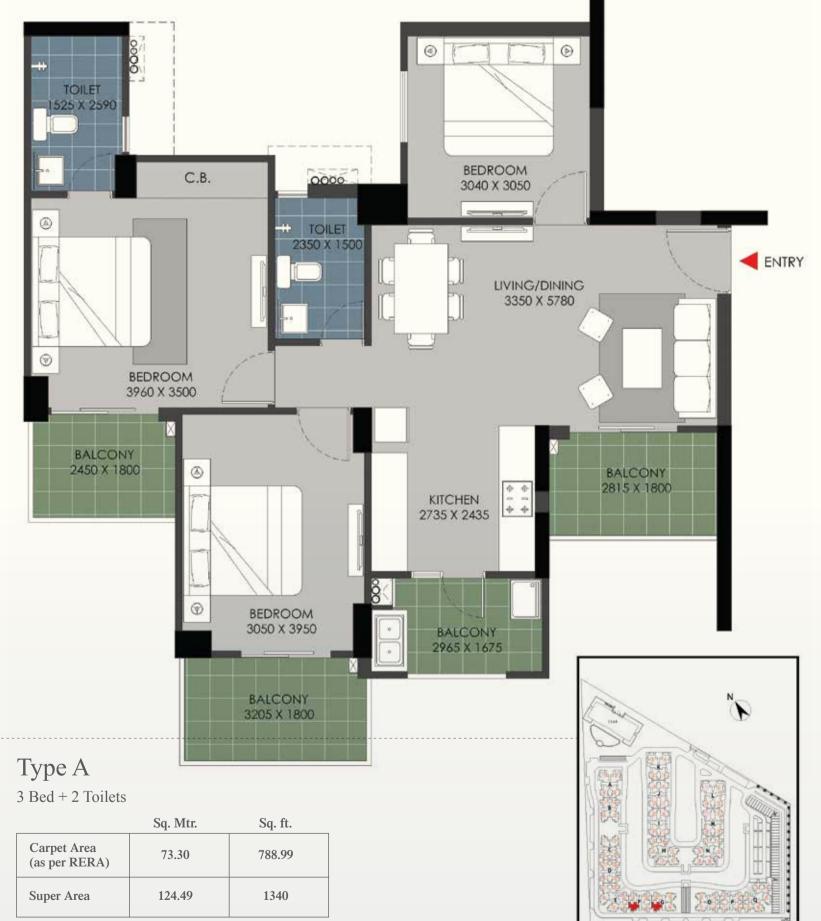

### On Going Projects by Gulshan Homz

3 Bed + 2 Toilets

|                              | Sq. Mtr. | Sq. ft. |
|------------------------------|----------|---------|
| Carpet Area<br>(as per RERA) | 73.30    | 788.99  |
| Super Area                   | 124.49   | 1340    |