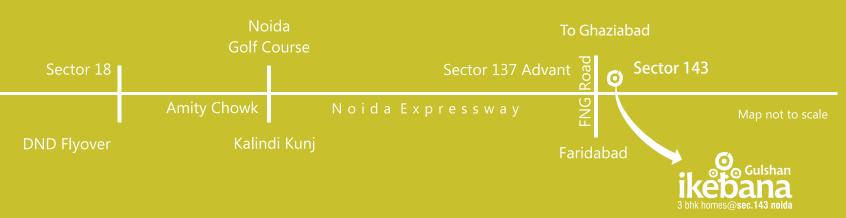

# Gulshan Ikebana - Location Advantages

| <b>05 Minutes</b>     | <b>15 Minutes</b>     | <b>25 Minutes</b>      |
|-----------------------|-----------------------|------------------------|
| From Proposed         | From Sector-18,       | From Akshardham        |
| Metro Station         | Atta Market           | Temple                 |
| $\longleftrightarrow$ | $\longleftrightarrow$ |                        |
| <b>10 Minutes</b>     | <b>20 Minutes</b>     | <b>25 Minutes</b>      |
| From Amity            | From Ashram           | From F1 Track at Buddh |
| Chowk                 | Chowk                 | International Circuit  |