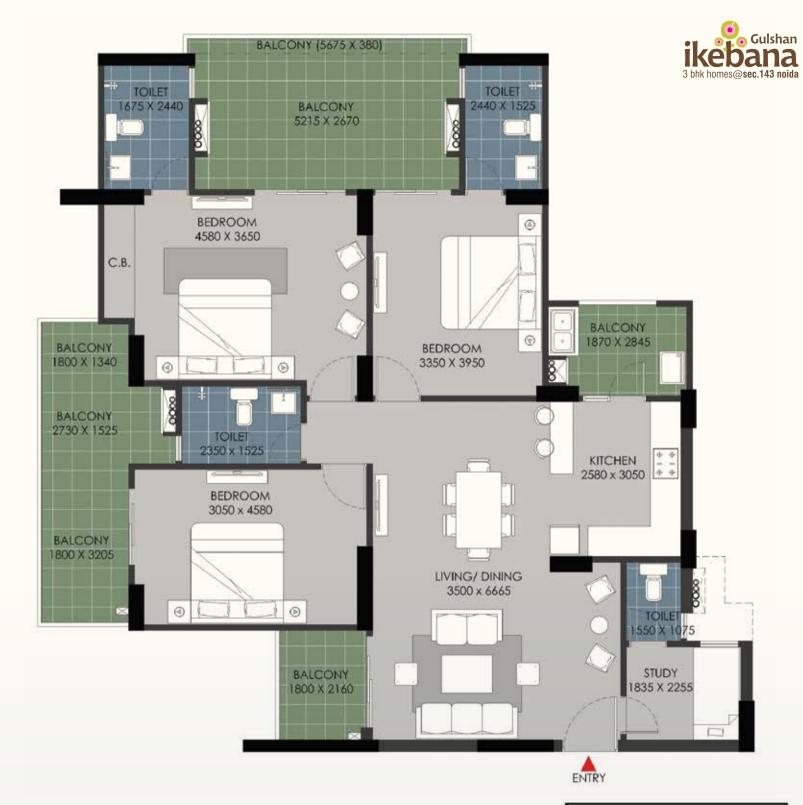

FLAT NO:-1 (Tower B & D)

- 1) All rooms dimensions are in millimeters, 1 Sqm.= 10.764Sq.Ft. | 1000 mm=3.28 Ft.
- 2) Any minor additions or alterations if required in the project shall be done keeping in mind the provision of RERA.
- 3) The given measurements are brick to brick dimensions where the thickness of finishes are not considered.
- 4) Loose furniture, woodwork & appliances are shown for better understanding of the layout and are not part of the standard offering.

- 2) Any minor additions or alterations if required in the project shall be done keeping in mind the provision of RERA.
- 3) The given measurements are brick to brick dimensions where the thickness of finishes are not considered.
- 4) Loose furniture, woodwork & appliances are shown for better understanding of the layout and are not part of the standard offering.