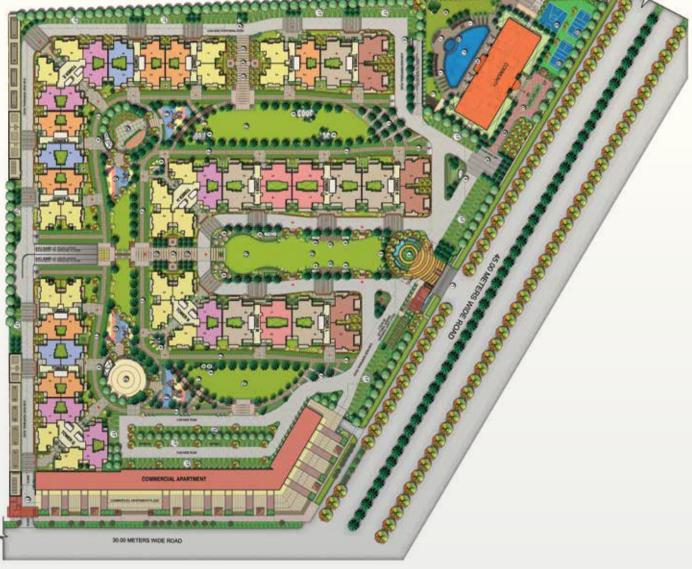

# Site Layout and Legend:

Community

### Location Plan

Key Plan

#### Residential

Entry/Exit Gate Jogging Track Central Water Feature **Basement Ventilation Cutouts** Fragrance Garden Yoga/Meditation Decks Seasonal Gardens Sitting Around Sculpture/Elders Zone Bamboo Garden Palm Court Pathway Under Pergolas Central Green Kids Play Area Skating Rink Tot Lots Open Air Amphitheater **Open Parking** 

### Site Layout and Legend:

Disclaimer:

1) If Required, Minor additions or alterations can be done in the project satisfying RERA act.

2) These are purely conceptual and constitute no legal offerings.

3) Conversion Factor : 1 Sq m =10.764 Sq. Ft. | 1000 mm=3.28 Ft.