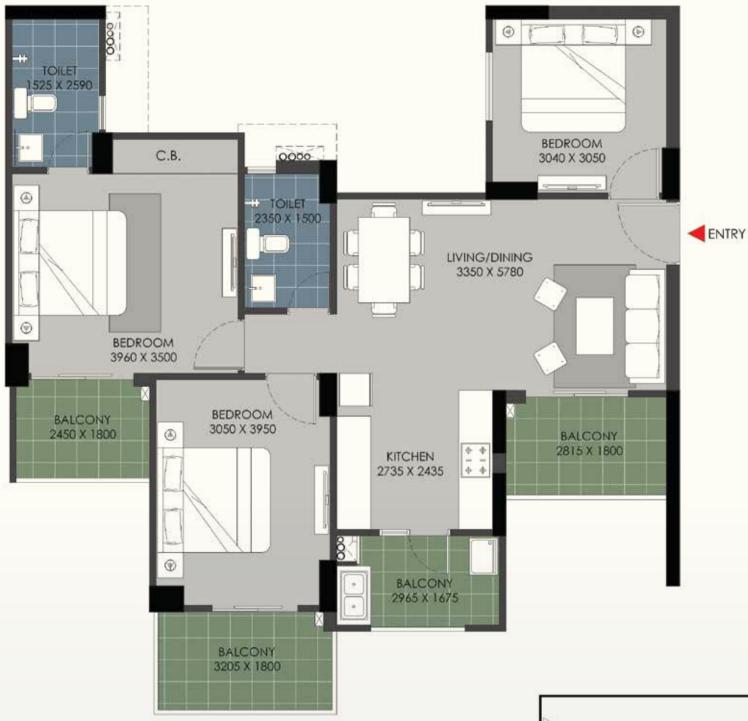

KEY PLAN

FLAT NO:-1 (Tower F & G)

- 1) All rooms dimensions are in millimeters, 1 Sqm.= 10.764Sq.Ft. | 1000 mm=3.28 Ft.
- 2) Any minor additions or alterations if required in the project shall be done keeping in mind the provision of RERA.
- 3) The given measurements are brick to brick dimensions where the thickness of finishes are not considered.
- 4) Loose furniture, woodwork & appliances are shown for better understanding of the layout and are not part of the standard offering.