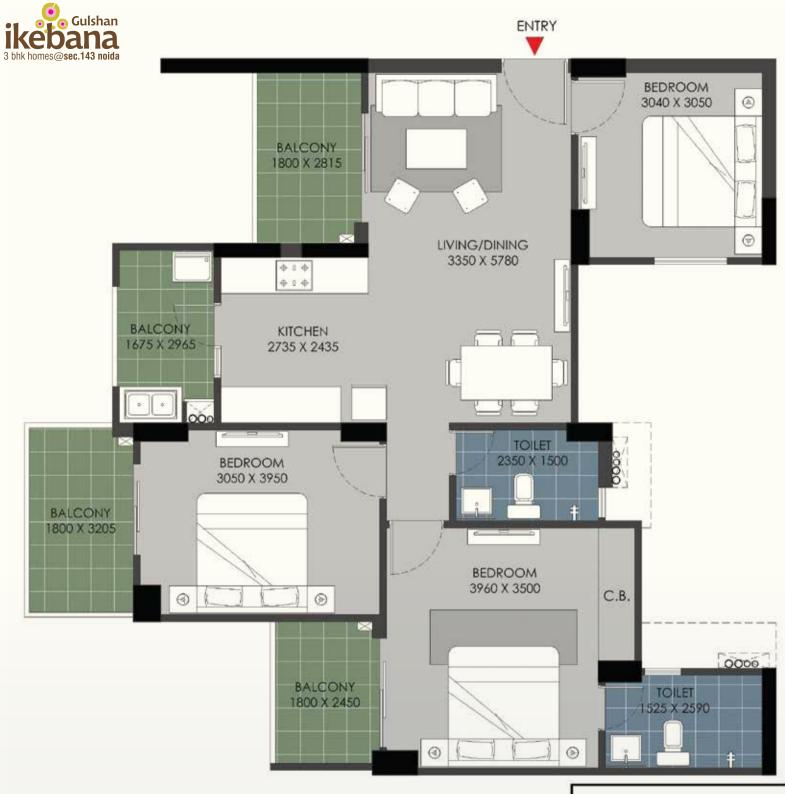

FLAT NO:-1 (Tower B & D)

- 1) All rooms dimensions are in millimeters, 1 Sqm.= 10.764Sq.Ft. | 1000 mm=3.28 Ft.
- 2) Any minor additions or alterations if required in the project shall be done keeping in mind the provision of RERA.
- 3) The given measurements are brick to brick dimensions where the thickness of finishes are not considered.
- 4) Loose furniture, woodwork & appliances are shown for better understanding of the layout and are not part of the standard offering.