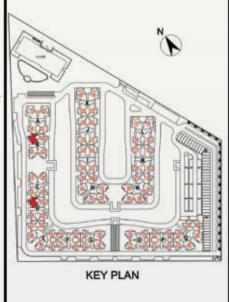

# Site Layout and Legend:

Community

- 1 Entry/Exit Gate
- 2 Jogging Track
- 3 Central Water Feature
- Basement Ventilation Cutouts
- Fragrance Garden 5
- Yoga/Meditation Decks 6
- Seasonal Gardens
- Sitting Around Sculpture/Elders Zone 8
- Bamboo Garden 9
- Palm Court 10
- 11 Pathway Under Pergolas
- 12 Central Green
- **13** Kids Play Area
- 14 Skating Rink
- 15 Tot Lots
- 16 Open Air Amphitheater
- 17 Open Parking

### Location Plan

Key Plan

#### Residential

Entry/Exit Gate Jogging Track Central Water Feature **Basement Ventilation Cutouts** Fragrance Garden Yoga/Meditation Decks Seasonal Gardens Sitting Around Sculpture/Elders Zone Bamboo Garden Palm Court Pathway Under Pergolas Central Green Kids Play Area Skating Rink Tot Lots Open Air Amphitheater **Open Parking** 