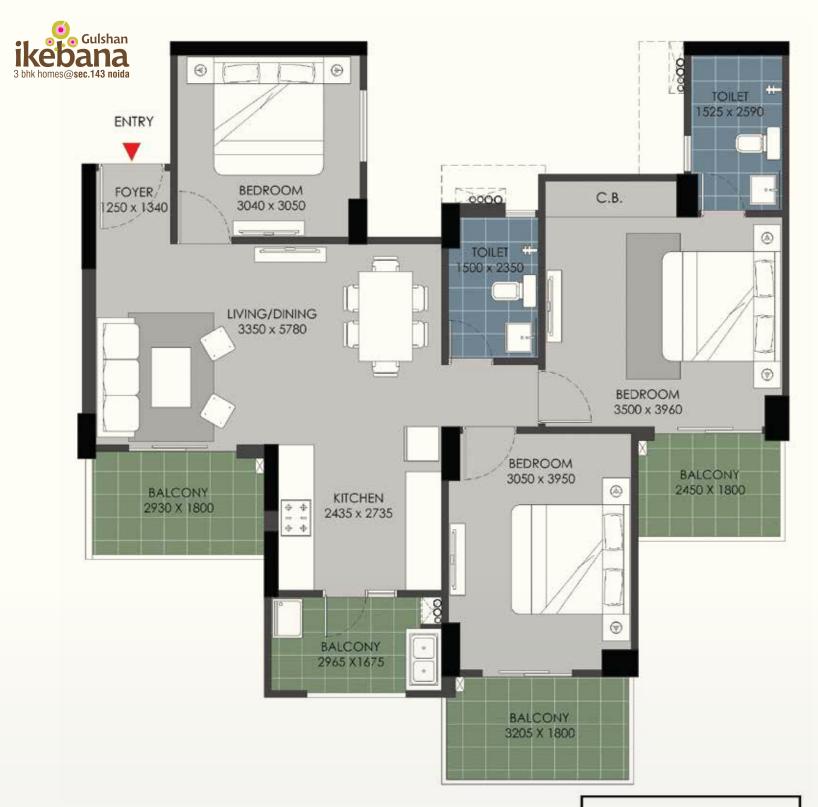

FLAT NO:-1 (Tower B & D)

- 1) All rooms dimensions are in millimeters, 1 Sqm.= 10.764Sq.Ft. | 1000 mm=3.28 Ft.
- 2) Any minor additions or alterations if required in the project shall be done keeping in mind the provision of RERA.
- 3) The given measurements are brick to brick dimensions where the thickness of finishes are not considered.
- 4) Loose furniture, woodwork & appliances are shown for better understanding of the layout and are not part of the standard offering.

KEY PLAN

FLAT NO:- 2 (Tower B & D)

- 1) All rooms dimensions are in millimeters, 1 Sqm.= 10.764Sq.Ft. | 1000 mm=3.28 Ft.
- 2) Any minor additions or alterations if required in the project shall be done keeping in mind the provision of RERA.
- 3) The given measurements are brick to brick dimensions where the thickness of finishes are not considered.
- 4) Loose furniture, woodwork & appliances are shown for better understanding of the layout and are not part of the standard offering.