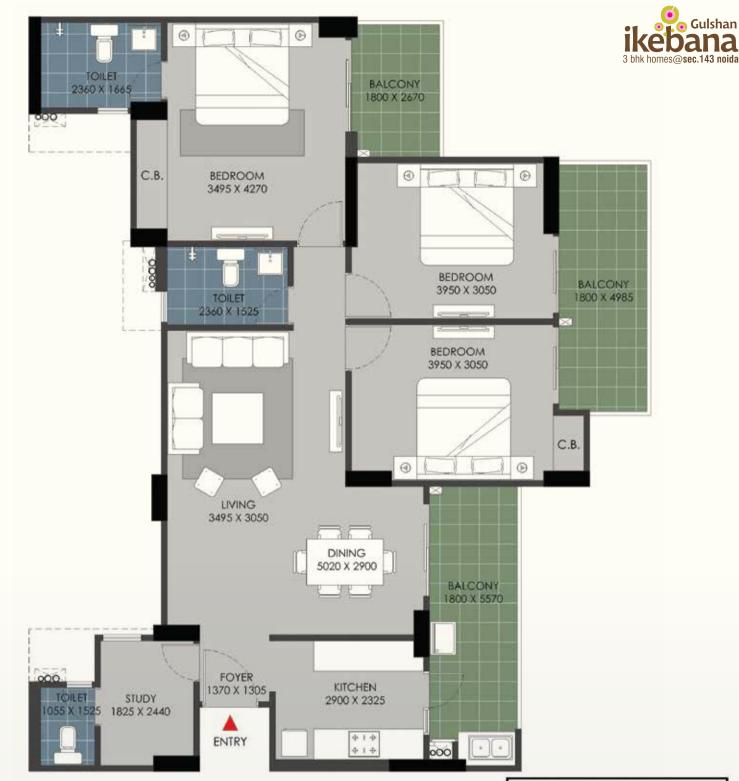

FLAT NO:- 3 (Tower C)

- 1) All rooms dimensions are in millimeters, 1 Sqm.= 10.764Sq.Ft. | 1000 mm=3.28 Ft.
- 2) Any minor additions or alterations if required in the project shall be done keeping in mind the provision of RERA.
- The given measurements are brick to brick dimensions where the thickness of finishes are not considered.
- 4) Loose furniture, woodwork & appliances are shown for better understanding of the layout and are not part of the standard offering.