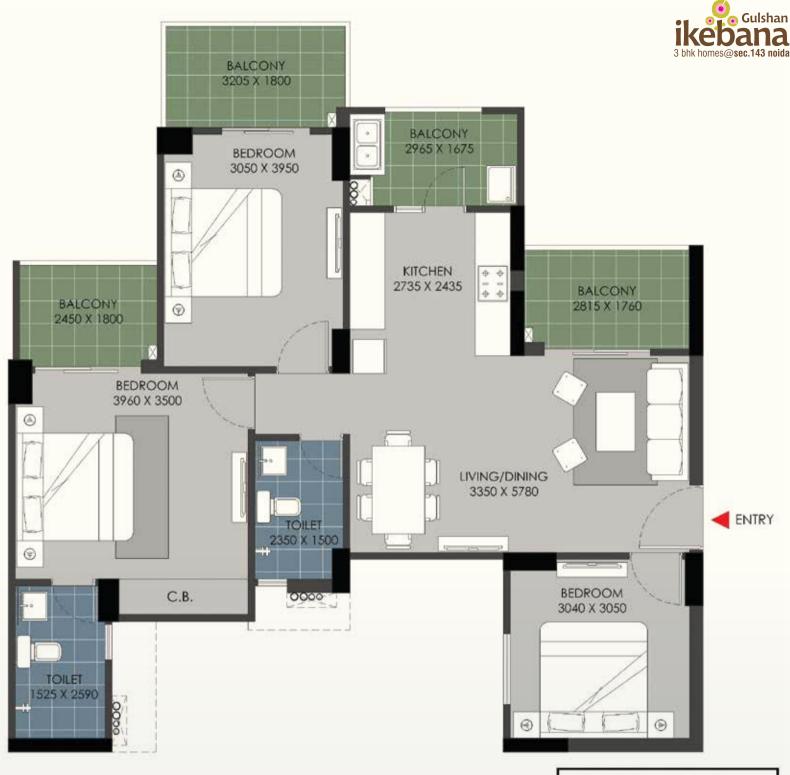

FLAT NO:-1 (Tower B & D)

- 1) All rooms dimensions are in millimeters, 1 Sqm.= 10.764Sq.Ft. | 1000 mm=3.28 Ft.
- 2) Any minor additions or alterations if required in the project shall be done keeping in mind the provision of RERA.
- 3) The given measurements are brick to brick dimensions where the thickness of finishes are not considered.
- 4) Loose furniture, woodwork & appliances are shown for better understanding of the layout and are not part of the standard offering.

- 2) Any minor additions or alterations if required in the project shall be done keeping in mind the provision of RERA.
- 3) The given measurements are brick to brick dimensions where the thickness of finishes are not considered.
- 4) Loose furniture, woodwork & appliances are shown for better understanding of the layout and are not part of the standard offering.