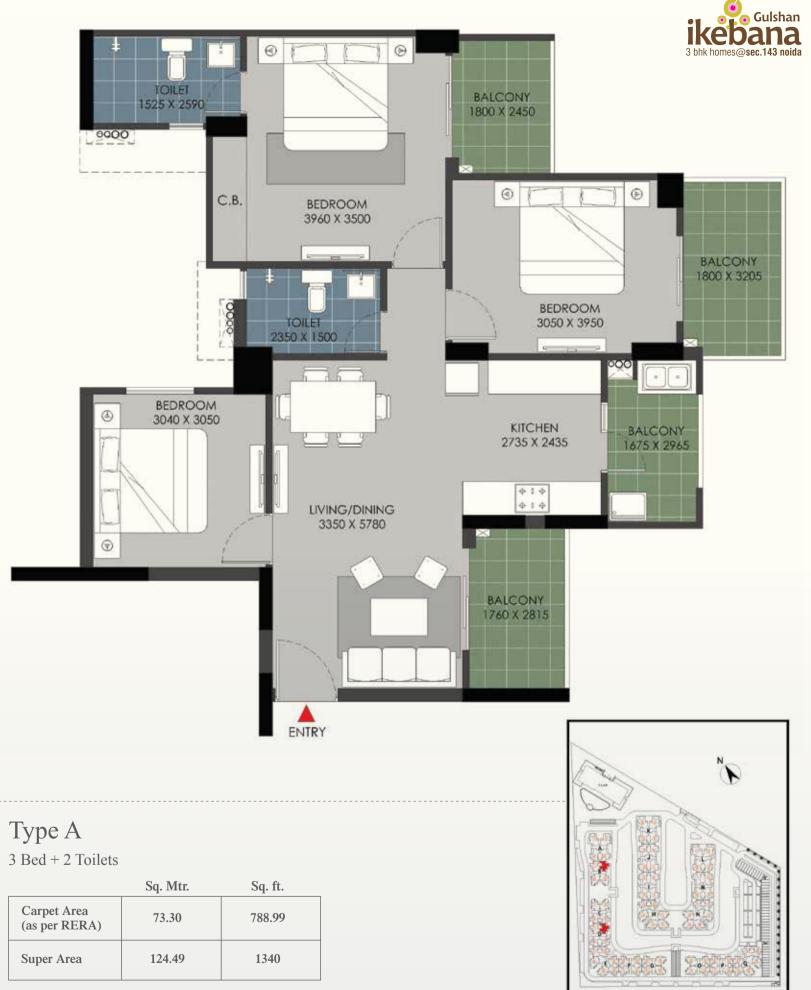

### On Going Projects by Gulshan Homz

3 Bed + 2 Toilets

|                              | Sq. Mtr. | Sq. ft. |
|------------------------------|----------|---------|
| Carpet Area<br>(as per RERA) | 73.30    | 788.99  |
| Super Area                   | 124.49   | 1340    |

FLAT NO:-1 (Tower B & D)

- 1) All rooms dimensions are in millimeters, 1 Sqm.= 10.764Sq.Ft. | 1000 mm=3.28 Ft.
- 2) Any minor additions or alterations if required in the project shall be done keeping in mind the provision of RERA.
- 3) The given measurements are brick to brick dimensions where the thickness of finishes are not considered.
- 4) Loose furniture, woodwork & appliances are shown for better understanding of the layout and are not part of the standard offering.