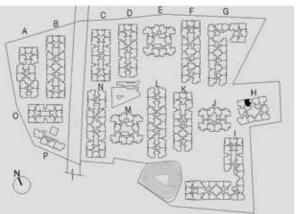

## 3 LIFESTYLE PARTNERS

## CONVENIENCE AND ENTERTAINMENT TIE-UPS

We have partnered with the best to provide you the perfect blend of the old and new experiences offered by Bangalore, right from the comfort of your home.







## 4 THE ETERNAL EXPERIENCE

## CLUBHOUSE, LANDSCAPE & TERRACE AVENUES

The serene landscaped neighbourhood comes with a sprawling 20,000 sq. ft. clubhouse and activity terrace and where you will experience the perfect blend of old and new world charm.



















































 $\mathsf{O}$ 



## 5 AREAS OF INTEREST

### FLOOR PLANS

Designed to give you more space to live, homes at Godrej Eternity are planned in such way that they offer maximum space utilisation.

### TOWER H 1 BHK – TYPE 02

GROUND FLOOR

Area: 765 Sq.Ft., 71 Sq.Mt.









### TOWER M 1.5 BHK – TYPE 1

GROUND FLOOR

Area: 938 Sq.Ft., 87 Sq.Mt.



### TOWER I, N 2 BHK C – TYPE 1

GROUND, FIRST, SECOND & THIRD FLOOR

Area: 1090 Sq.Ft., 101 Sq.Mt.







### TOWER I, K 2 BHK C – TYPE 2

GROUND, FIRST, SECOND & THIRD FLOOR

Area: 1051 Sq.Ft., 98 Sq.Mt.







### TOWER K 2 BHK R – TYPE 1

GROUND, FIRST, SECOND & THIRD FLOOR

Area: 1309 Sq.Ft., 122 Sq.Mt.







### TOWER K 3 BHK C – TYPE 1

GROUND, FIRST, SECOND & THIRD FLOOR

Area: 1500 Sq.Ft., 139 Sq.Mt.







### TOWER K 3 BHK R – TYPE 1

GROUND, FIRST, SECOND & THIRD FLOOR

Area: 1707 Sq.Ft., 159 Sq.Mt.





### TOWER J 3 BHK L – TYPE 1

GROUND, FIRST, SECOND & THIRD FLOOR

Area: 1938 Sq.Ft., 180 Sq.Mt.









## ECO-FRIENDLY ENDEAVOURS

Taking nature and progress hand in hand, homes at Godrej Etern