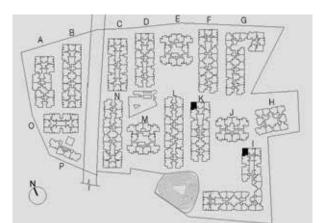

E AVENUES

The serene landscaped neighbourhood comes with a sprawling 20,000 sq. ft. clubhouse and activity terrace and where you will experience the perfect blend of old and new world charm.



















































 $\mathsf{O}$ 



## 5 AREAS OF INTEREST

### FLOOR PLANS

Designed to give you more space to live, homes at Godrej Eternity are planned in such way that they offer maximum space utilisation.

### TOWER H 1 BHK – TYPE 02

GROUND FLOOR

Area: 765 Sq.Ft., 71 Sq.Mt.









### TOWER M 1.5 BHK – TYPE 1

GROUND FLOOR

Area: 938 Sq.Ft., 87 Sq.Mt.



### TOWER I, N 2 BHK C – TYPE 1

GROUND, FIRST, SECOND & THIRD FLOOR

Area: 1090 Sq.Ft., 101 Sq.Mt.







### TOWER I, K 2 BHK C – TYPE 2

GROUND, FIRST, SECOND & THIRD FLOOR

Area: 1051 Sq.Ft., 98 Sq.Mt.







### TOWER K 2 BHK R – TYPE 1

GROUND, FIRST, SECOND & THIRD FLOOR

Area: 1309 Sq.Ft., 122 Sq.Mt.







### TOWER K 3 BHK C – TYPE 1

GROUND, FIRST, SECOND & THIRD FLOOR

Area: 1500 Sq.Ft., 139 Sq.Mt.







### TOWER K 3 BHK R – TYPE 1

GROUND, FIRST, SECOND & THIRD FLOOR

Area: 1707 Sq.Ft., 159 Sq.Mt.





### TOWER J 3 BHK L – TYPE 1

GROUND, FIRST, SECOND & THIRD FLOOR

Area: 1938 Sq.Ft., 180 Sq.Mt.









## ECO-FRIENDLY ENDEAVOURS

Taking nature and progress hand in hand, homes at Godrej Eternity are built to love nature. Godrej Properties follow stringent construction norms that make sure there is no damage to the ecosystem as preserving before progressing is the mantra for us which is why our every project displays green awareness features and is registered with IGBC.



####