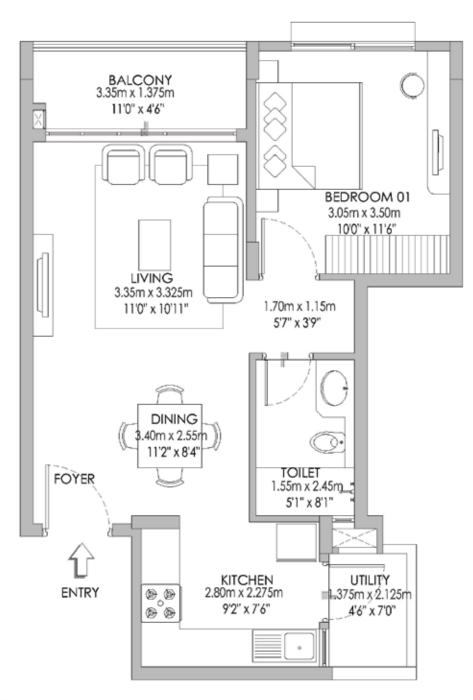

### FLOOR PLANS

Designed to give you more space to live, homes at Godrej Eternity are planned in such way that they offer maximum space utilisation.