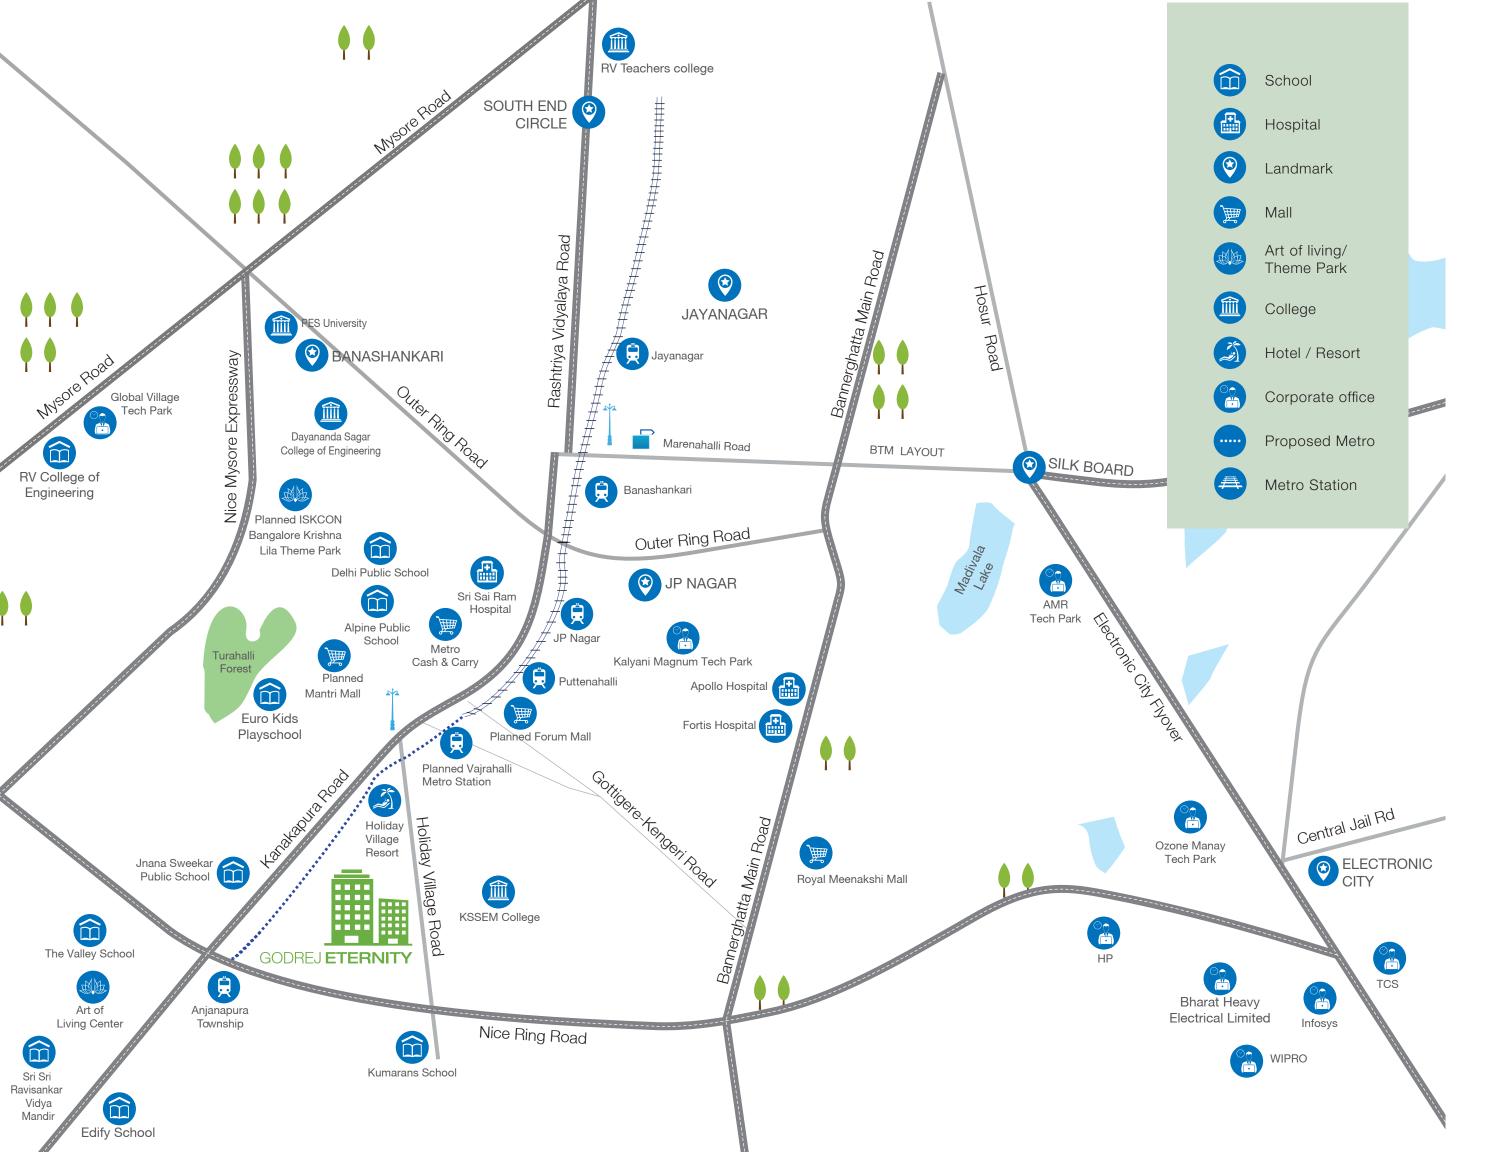

## EXCELLENT CONNECTIVITY

Located at Kanakapura road the project is well-connected to important landmarks in the city.

#### ROAD

Uninterrupted journey to Bannerghatta Road, Mysore Road, Electronic City, JP Nagar, Jayanagar, Banashankari and BTM via NICE Road and Outer Ring Road.

#### **RAIL**

- Kengeri Railway Station 25 mins
- Nayandahalli Railway Station 30 mins
- Bangalore City Junction Railway Station 40 mins

#### **METRO**

- Proposed Vajarahalli Metro Station 5 mins
- Banashankari Metro Station 20 mins

#### SOCIAL INFRASTRUCTURE

#### **EDUCATIONAL HUBS**

- KSSEM College
- Kumarans School
- RMS International school
- Delhi Public School
- Jnana Sweekar Public School

#### HEALTHCARE

- Apollo Hospital
- Fortis Hospital
- Sri Sai Ram Hospital
- BGS Global Hospital

#### **CONVENIENCE & ENTERTAINMENT**

- Metro Cash and Carry
- Planned Mantri Mall
- Planned Forum Mall