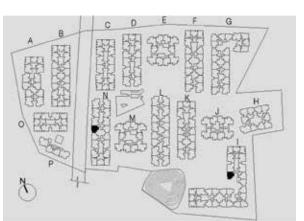

right from the comfort of your home.







## 4 THE ETERNAL EXPERIENCE

## CLUBHOUSE, LANDSCAPE & TERRACE AVENUES

The serene landscaped neighbourhood comes with a sprawling 20,000 sq. ft. clubhouse and activity terrace and where you will experience the perfect blend of old and new world charm.



















































 $\mathsf{O}$ 



## 5 AREAS OF INTEREST

### FLOOR PLANS

Designed to give you more space to live, homes at Godrej Eternity are planned in such way that they offer maximum space utilisation.

### TOWER H 1 BHK – TYPE 02

GROUND FLOOR

Area: 765 Sq.Ft., 71 Sq.Mt.









### TOWER M 1.5 BHK – TYPE 1

GROUND FLOOR

Area: 938 Sq.Ft., 87 Sq.Mt.



### TOWER I, N 2 BHK C – TYPE 1

GROUND, FIRST, SECOND & THIRD FLOOR

Area: 1090 Sq.Ft., 101 Sq.Mt.







### TOWER I, K 2 BHK C – TYPE 2

GROUND, FIRST, SECOND & THIRD FLOOR

Area: 1051 Sq.Ft., 98 Sq.Mt.







### TOWER K 2 BHK R – TYPE 1

GROUND, FIRST, SECOND & THIRD FLOOR

Area: 1309 Sq.Ft., 122 Sq.Mt.







### TOWER K 3 BHK C – TYPE 1

GROUND, FIRST, SECOND & THIRD FLOOR

Area: 1500 Sq.Ft., 139 Sq.Mt.







### TOWER K 3 BHK R – TYPE 1

GROUND, FIRST, SECOND & THIRD FLOOR

Area: 1707 Sq.Ft., 159 Sq.Mt.





### TOWER J 3 BHK L – TYPE 1

GROUND, FIRST, SECOND & THIRD FLOOR

Area: 1938 Sq.Ft., 180 Sq.Mt.









## ECO-FRIENDLY ENDEAVOURS

Taking nature and progress hand in hand, homes at Godrej Eternity are built to love nature. Godrej Properties follow stringent construction norms that make sure there is no damage to the ecosystem as preserving before progressing is the mantra fo