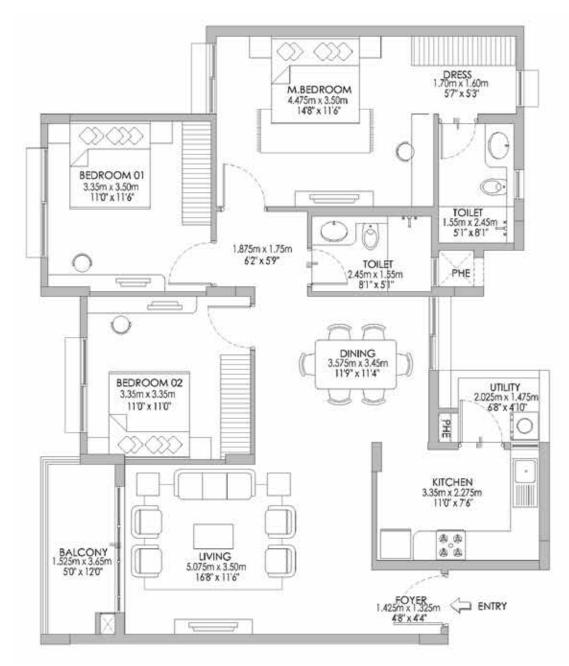

### FLOOR PLANS

Designed to give you more space to live, homes at Godrej Eternity are planned in such way that they offer maximum space utilisation.

### TOWER I, N 2 BHK C – TYPE 1

GROUND, FIRST, SECOND & THIRD FLOOR

Area: 1090 Sq.Ft., 101 Sq.Mt.

### TOWER I, K 2 BHK C – TYPE 2

GROUND, FIRST, SECOND & THIRD FLOOR

Area: 1051 Sq.Ft., 98 Sq.Mt.