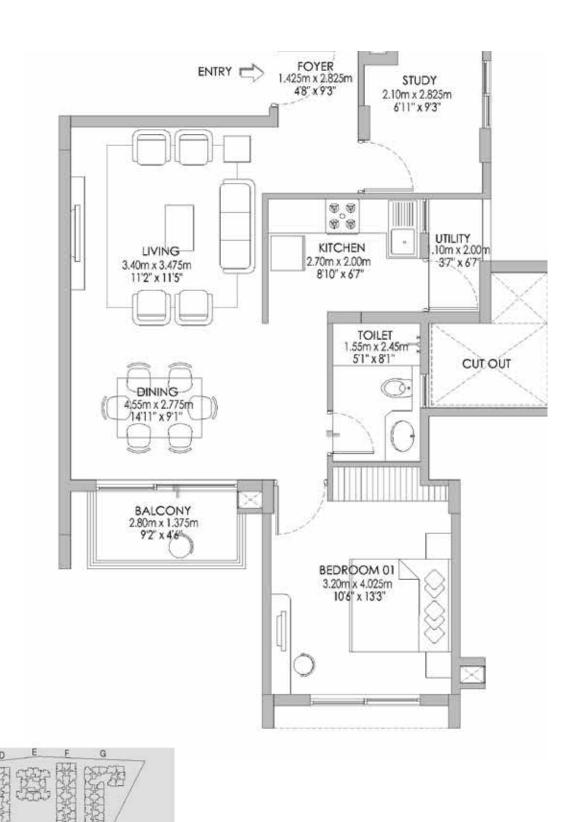

### FLOOR PLANS

Designed to give you more space to live, homes at Godrej Eternity are planned in such way that they offer maximum space utilisation.