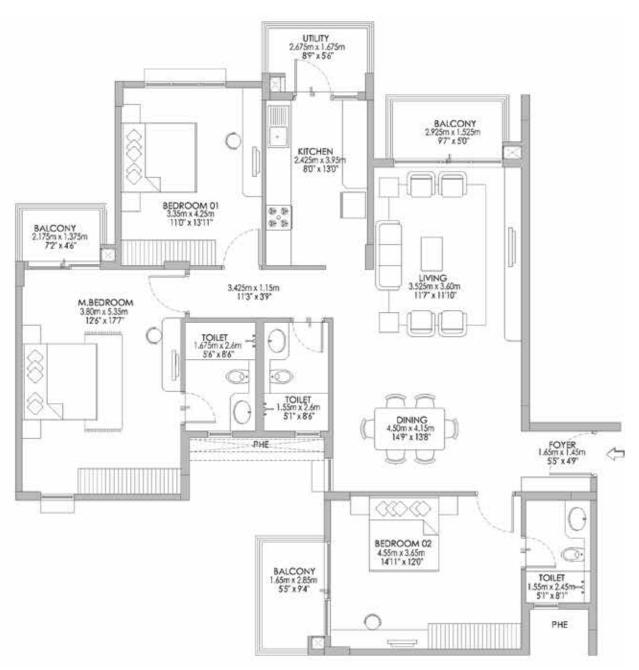

### FLOOR PLANS

Designed to give you more space to live, homes at Godrej Eternity are planned in such way that they offer maximum space utilisation.

### TOWER H 1 BHK – TYPE 02

GROUND FLOOR

Area: 765 Sq.Ft., 71 Sq.Mt.

### TOWER M 1.5 BHK – TYPE 1

GROUND FLOOR

Area: 938 Sq.Ft., 87 Sq.Mt.

### TOWER I, N 2 BHK C – TYPE 1

GROUND, FIRST, SECOND & THIRD FLOOR

Area: 1090 Sq.Ft., 101 Sq.Mt.

### TOWER I, K 2 BHK C – TYPE 2

GROUND, FIRST, SECOND & THIRD FLOOR

Area: 1051 Sq.Ft., 98 Sq.Mt.

### TOWER K 2 BHK R – TYPE 1

GROUND, FIRST, SECOND & THIRD FLOOR

Area: 1309 Sq.Ft., 122 Sq.Mt.

### TOWER K 3 BHK C – TYPE 1

GROUND, FIRST, SECOND & THIRD FLOOR

Area: 1500 Sq.Ft., 139 Sq.Mt.

### TOWER K 3 BHK R – TYPE 1

GROUND, FIRST, SECOND & THIRD FLOOR

Area: 1707 Sq.Ft., 159 Sq.Mt.

### TOWER J 3 BHK L – TYPE 1

GROUND, FIRST, SECOND & THIRD FLOOR

Area: 1938 Sq.Ft., 180 Sq.Mt.