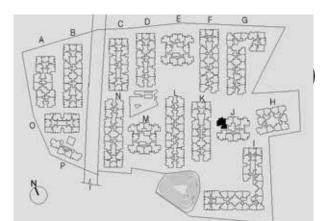

m space utilisation.

### TOWER H 1 BHK – TYPE 02

GROUND FLOOR

Area: 765 Sq.Ft., 71 Sq.Mt.









### TOWER M 1.5 BHK – TYPE 1

GROUND FLOOR

Area: 938 Sq.Ft., 87 Sq.Mt.



### TOWER I, N 2 BHK C – TYPE 1

GROUND, FIRST, SECOND & THIRD FLOOR

Area: 1090 Sq.Ft., 101 Sq.Mt.







### TOWER I, K 2 BHK C – TYPE 2

GROUND, FIRST, SECOND & THIRD FLOOR

Area: 1051 Sq.Ft., 98 Sq.Mt.







### TOWER K 2 BHK R – TYPE 1

GROUND, FIRST, SECOND & THIRD FLOOR

Area: 1309 Sq.Ft., 122 Sq.Mt.







### TOWER K 3 BHK C – TYPE 1

GROUND, FIRST, SECOND & THIRD FLOOR

Area: 1500 Sq.Ft., 139 Sq.Mt.







### TOWER K 3 BHK R – TYPE 1

GROUND, FIRST, SECOND & THIRD FLOOR

Area: 1707 Sq.Ft., 159 Sq.Mt.





### TOWER J 3 BHK L – TYPE 1

GROUND, FIRST, SECOND & THIRD FLOOR

Area: 1938 Sq.Ft., 180 Sq.Mt.









## ECO-FRIENDLY ENDEAVOURS

Taking nature and progress hand in hand, homes at Godrej Eternity are built to love nature. Godrej Properties follow stringent construction norms that make sure there is no damage to the ecosystem as preserving before progressing is the mantra for us which is why our every project displays green awareness features and is registered with IGBC.



#### RAINWATER HARVESTING SYSTEM

It saves more natural water for future use and vastly improves water sustainability.



### WATER EFFICIENT FIXTURES

This simple addition ensures that water consumption is optimised and water bills are reduced.



### SOLAR PHOTOVOLTAIC SYSTEM

The system makes use of solar energy, thereby reducing electricity bills. Use of materials with high reflectivity.



### RECYCLED CONSTRU