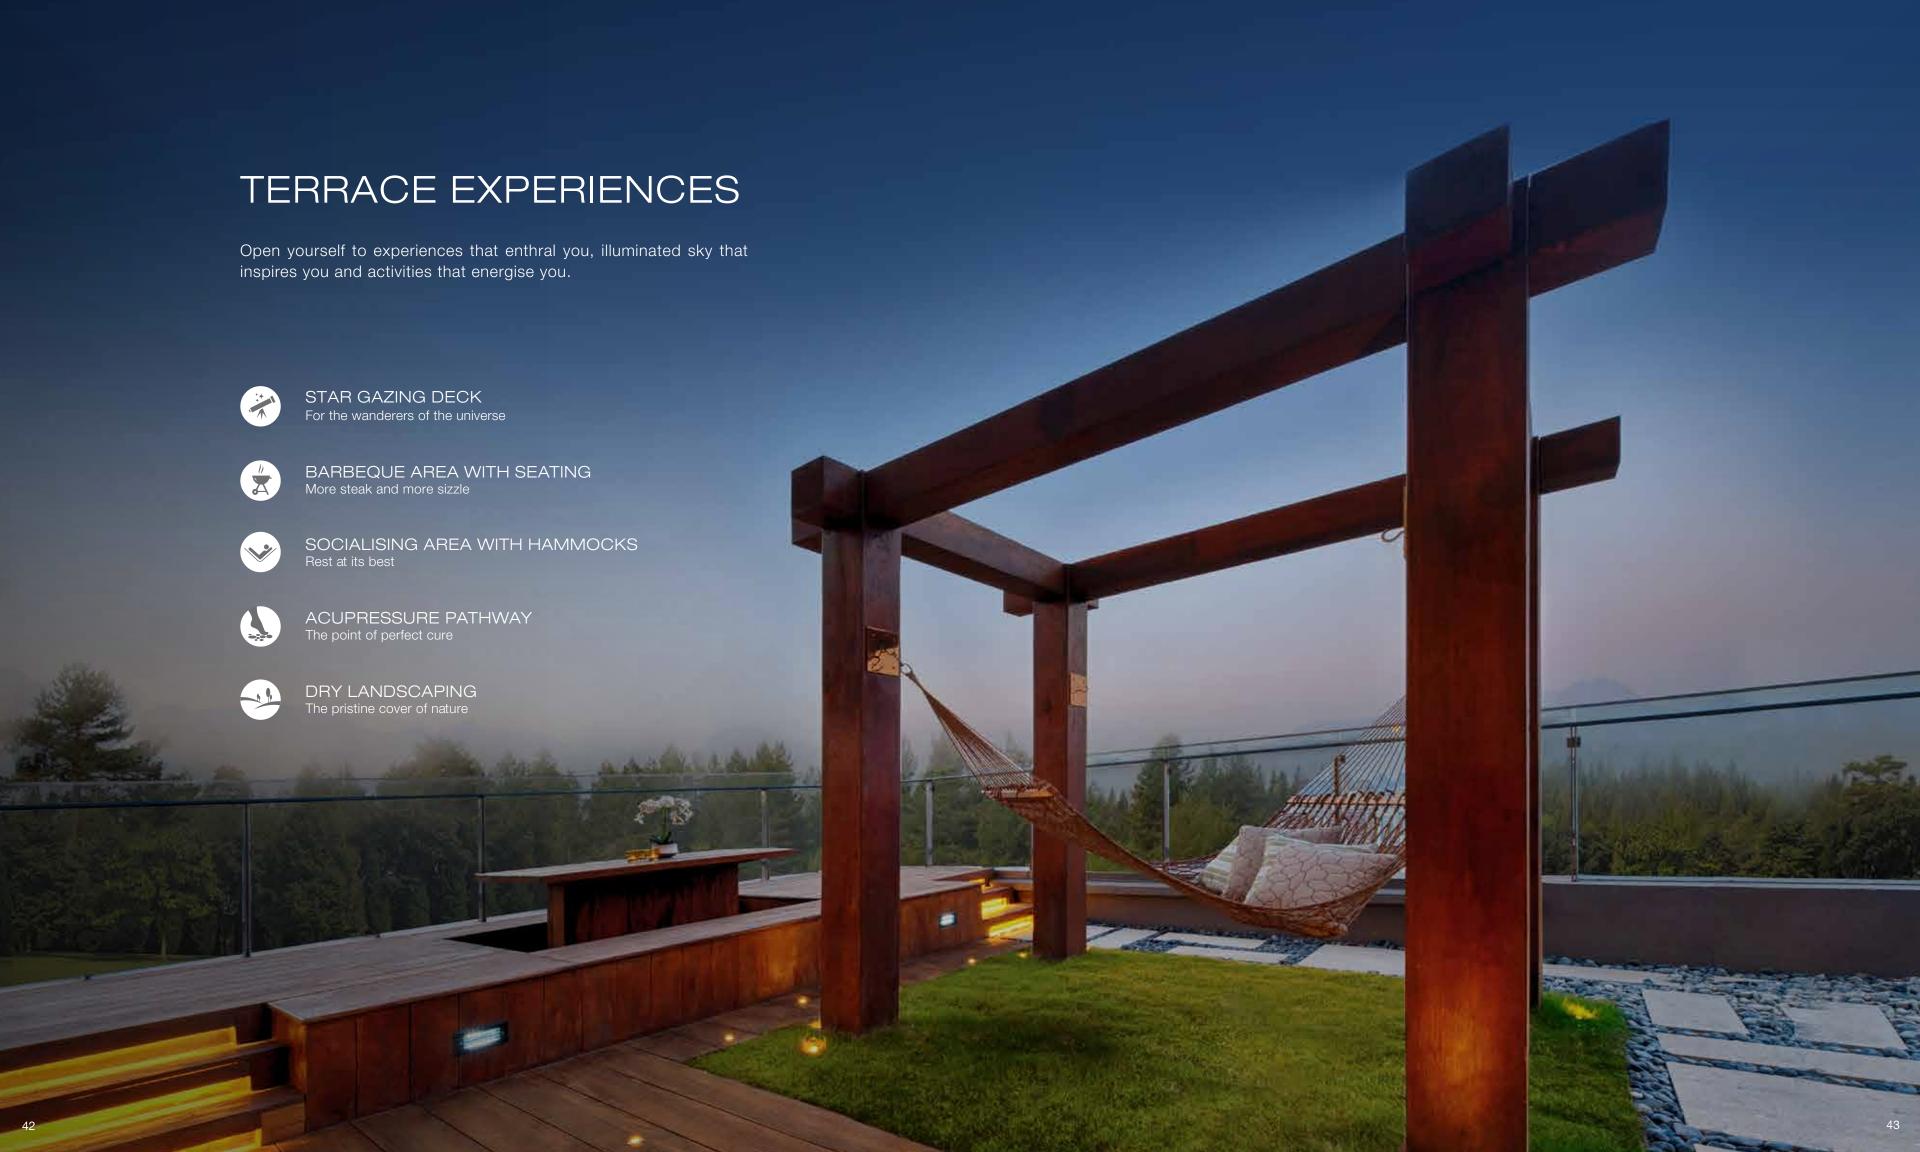

## CLUBHOUSE, LANDSCAPE & TERRACE AVENUES

The serene landscaped neighbourhood comes with a sprawling 20,000 sq. ft. clubhouse and activity terrace and where you will experience the perfect blend of old and new world charm.