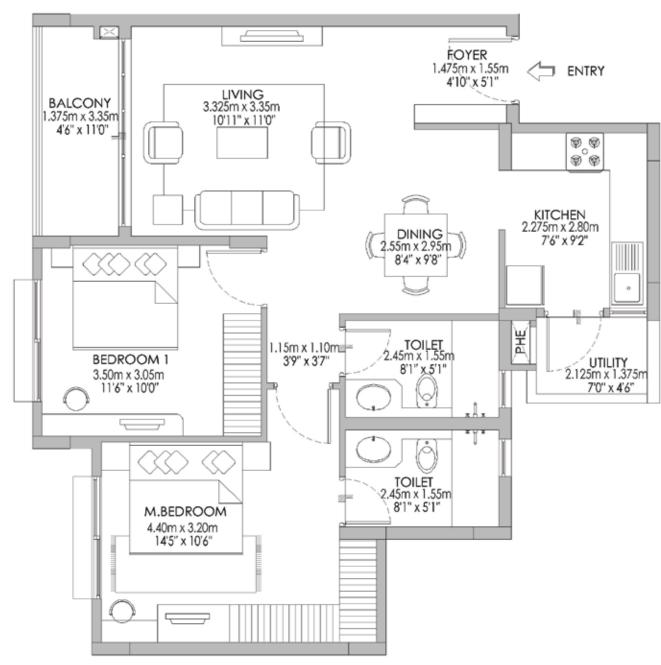

### FLOOR PLANS

Designed to give you more space to live, homes at Godrej Eternity are planned in such way that they offer maximum space utilisation.