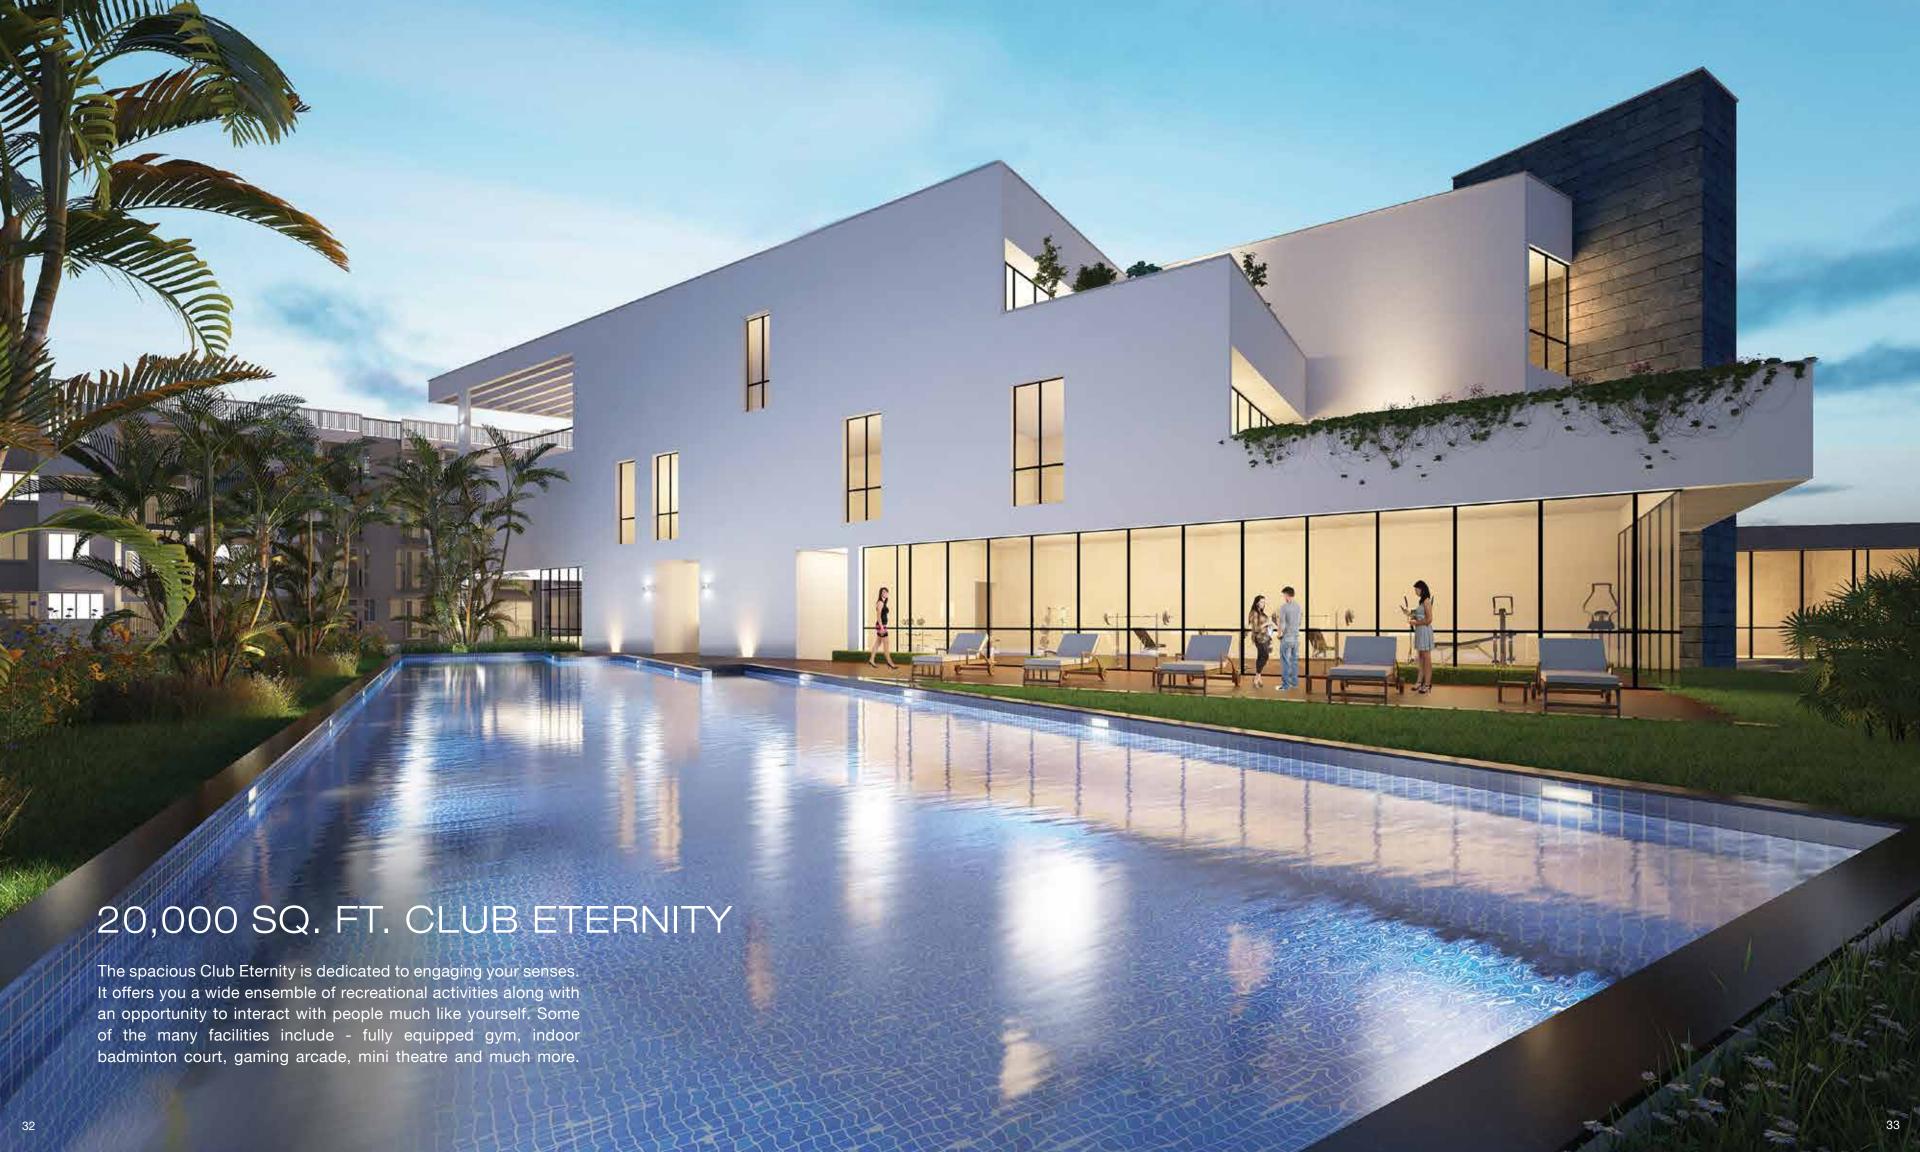

## CLUBHOUSE, LANDSCAPE & TERRACE AVENUES

The serene landscaped neighbourhood comes with a sprawling 20,000 sq. ft. clubhouse and activity terrace and where you will experience the perfect blend of old and new world charm.