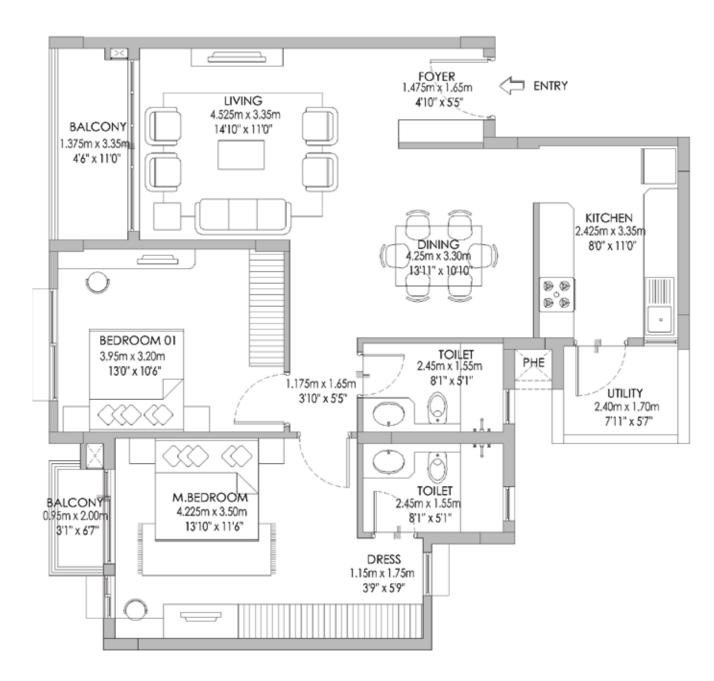

### FLOOR PLANS

Designed to give you more space to live, homes at Godrej Eternity are planned in such way that they offer maximum space utilisation.

### TOWER K 3 BHK C – TYPE 1

GROUND, FIRST, SECOND & THIRD FLOOR

Area: 1500 Sq.Ft., 139 Sq.Mt.

### TOWER K 3 BHK R – TYPE 1

GROUND, FIRST, SECOND & THIRD FLOOR

Area: 1707 Sq.Ft., 159 Sq.Mt.

### TOWER J 3 BHK L – TYPE 1

GROUND, FIRST, SECOND & THIRD FLOOR

Area: 1938 Sq.Ft., 180 Sq.Mt.