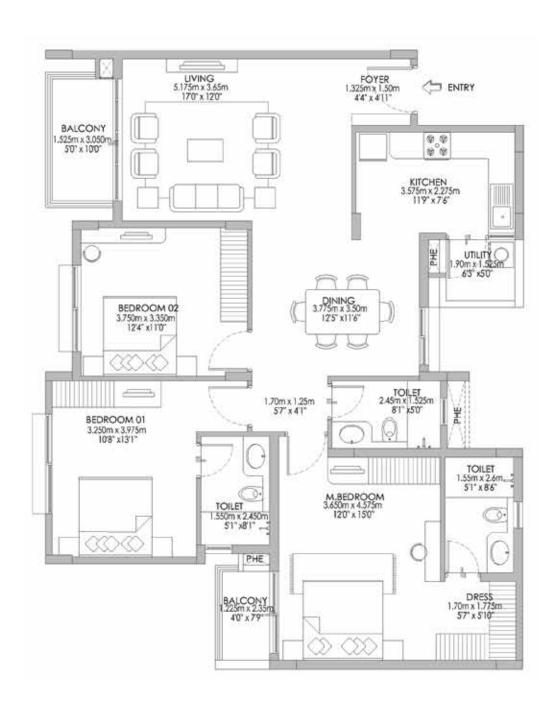

### FLOOR PLANS

Designed to give you more space to live, homes at Godrej Eternity are planned in such way that they offer maximum space utilisation.

### TOWER K 3 BHK C – TYPE 1

GROUND, FIRST, SECOND & THIRD FLOOR

Area: 1500 Sq.Ft., 139 Sq.Mt.

### TOWER K 3 BHK R – TYPE 1

GROUND, FIRST, SECOND & THIRD FLOOR

Area: 1707 Sq.Ft., 159 Sq.Mt.