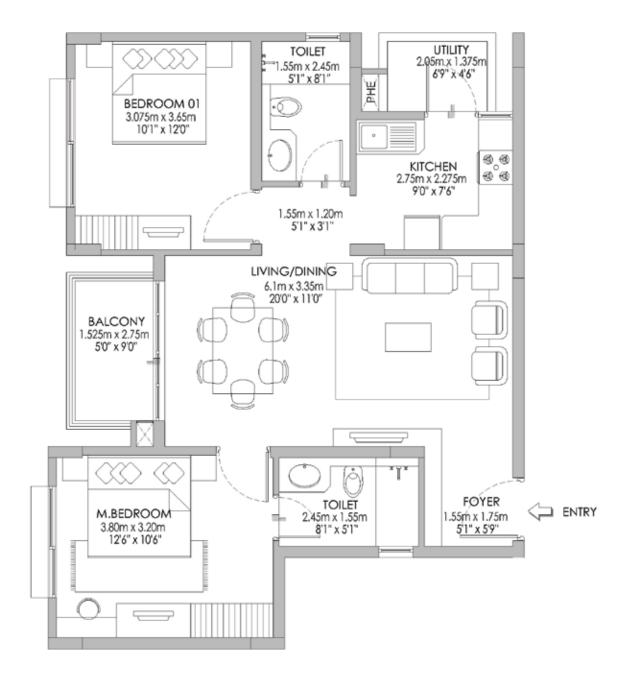

### FLOOR PLANS

Designed to give you more space to live, homes at Godrej Eternity are planned in such way that they offer maximum space utilisation.

### TOWER I, N 2 BHK C – TYPE 1

GROUND, FIRST, SECOND & THIRD FLOOR

Area: 1090 Sq.Ft., 101 Sq.Mt.

### TOWER I, K 2 BHK C – TYPE 2

GROUND, FIRST, SECOND & THIRD FLOOR

Area: 1051 Sq.Ft., 98 Sq.Mt.