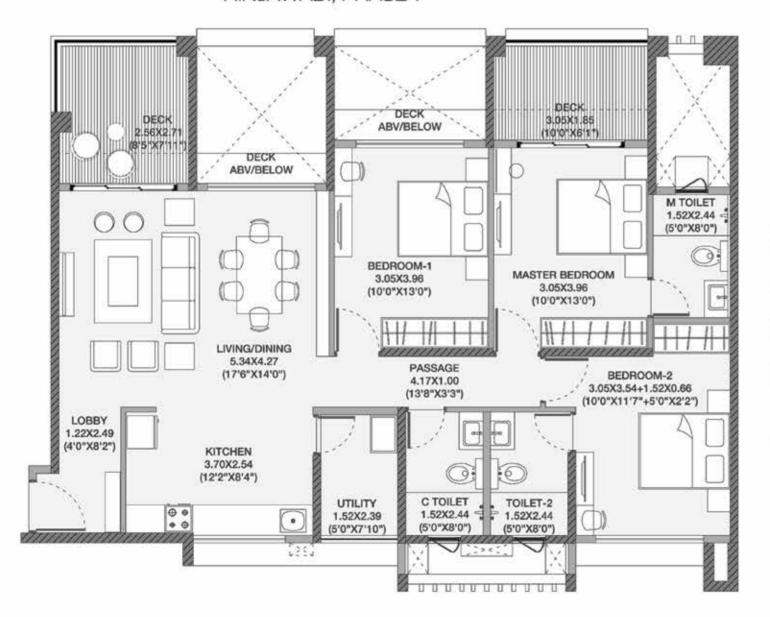

## 3BHK TYPE-1 TOTAL AREA: 108.43 Sq.mt.(1167 Sq.ft.)

1 Sq.Mt = 10.764 Sq. Ft. 1 Mt = 3.281 Ft.

#### Layout Features:

- 1. Entrance foyer ensures privacy to the Living/Dining space
- 2. All bedrooms have an access through passage ensuring privacy of bedrooms
- 3. Minimum two double height terraces attached with Living/Dining and one of the bedrooms
- 4. Humongous kitchen of size>9.2 sqm