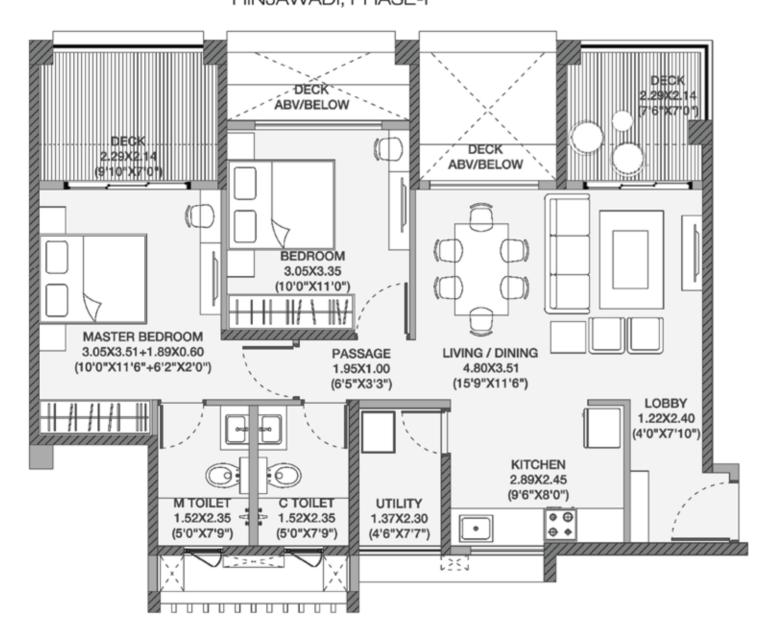

### 2BHK TYPE-2 TOTAL AREA: 76.75 Sq.mt.(826 Sq.ft.)

1 Sq.Mt = 10.764 Sq. Ft. 1 Mt = 3.281 Ft.

#### Layout Features:

- 1. Entrance foyer ensures privacy to the Living/Dining space
- 2. All bedrooms have an access through passage ensuring privacy of bedrooms
- 3. 3-side open apartment ensuring optimum cross-ventilation (Except refuge and 1st floor)
- 4. Diffused sunlight throughout the year enabling less electricity usage
- 5. Minimum two double height terraces attached with Living/Dining and one of the bedrooms