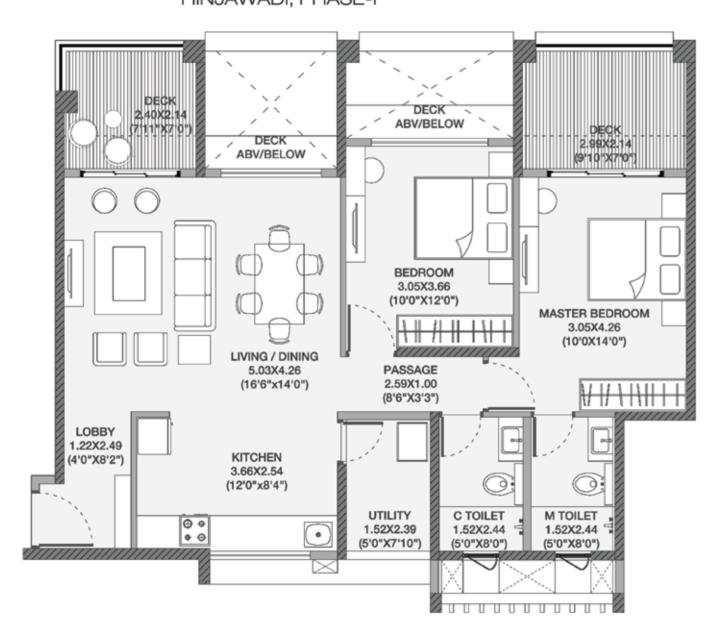

### 2BHK TYPE-2 TOTAL AREA: 76.75 Sq.mt.(826 Sq.ft.)

1 Sq.Mt = 10.764 Sq. Ft. 1 Mt = 3.281 Ft.

#### Layout Features:

- 1. Entrance foyer ensures privacy to the Living/Dining space
- 2. All bedrooms have an access through passage ensuring privacy of bedrooms
- 3. 3-side open apartment ensuring optimum cross-ventilation (Except refuge and 1st floor)
- 4. Diffused sunlight throughout the year enabling less electricity usage
- 5. Minimum two double height terraces attached with Living/Dining and one of the bedrooms