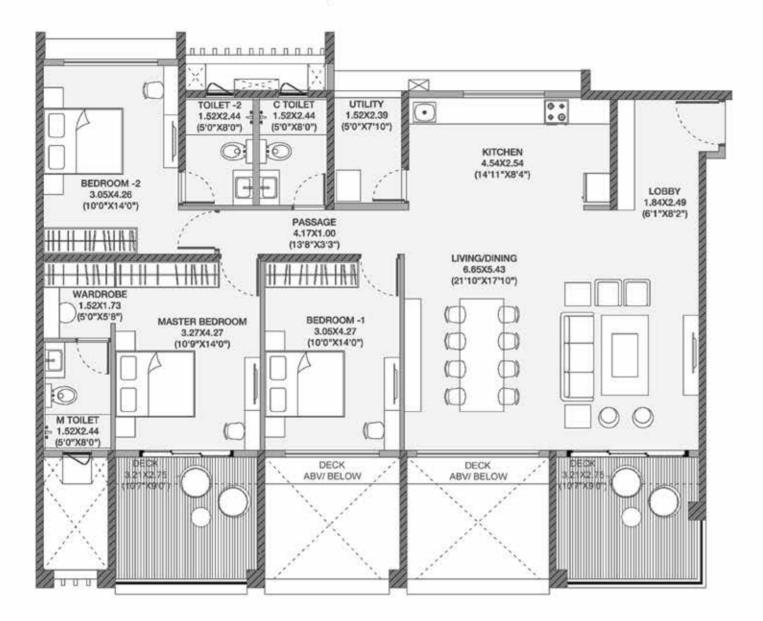

### 3BHK TYPE-2 TOTAL AREA: 138.20 Sq.mt.(1488 Sq.ft.)

1 Sq.Mt = 10.764 Sq. Ft. 1 Mt = 3.281 Ft.

#### Layout Features:

- 1. Entrance foyer ensures privacy to the Living/Dining space
- 2. All bedrooms have an access through passage ensuring privacy of bedrooms
- 3. Minimum two double height terraces attached with Living/Dining and one of the bedrooms
- 4. Walk-in wardrobe attached with Master Bedroom
- 5. Humongous Living/Dining space > 36 sqm