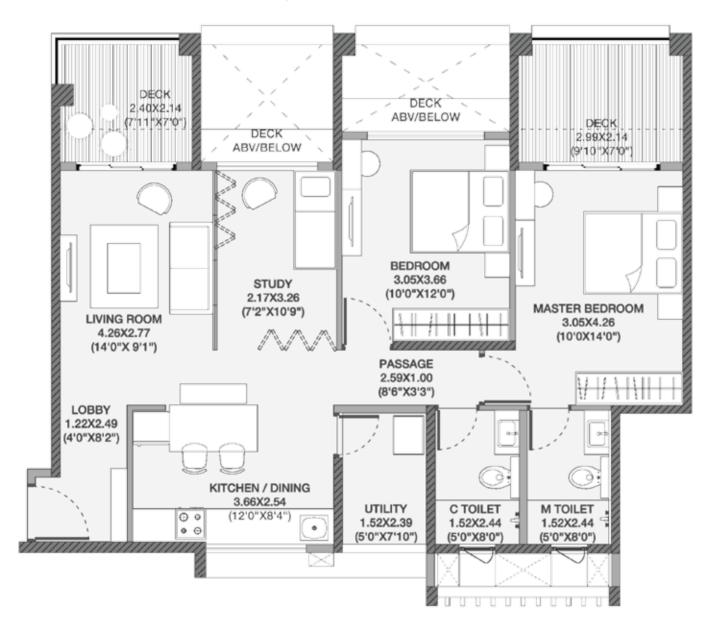

## 2BHK TYPE-3 (WITH STUDY) TOTAL AREA: 87.25 Sq.mt.(939 Sq.ft.)

#### 1 Sq.Mt = 10.764 Sq. Ft. 1 Mt = 3.281 Ft.

#### Layout Features:

- 1. Entrance foyer ensures privacy to the Living/Dining space
- 2. All bedrooms have an access through passage ensuring privacy of bedrooms
- 3. Minimum two double height terraces attached with Living/Dining and one of the bedrooms
- 4. Very spacious Living/Dining space of size>21.4 sqm (If required a separate room can be carved out from this space and used as 2.5BHK)
- 5. Humongous kitchen of 9.2 sqm