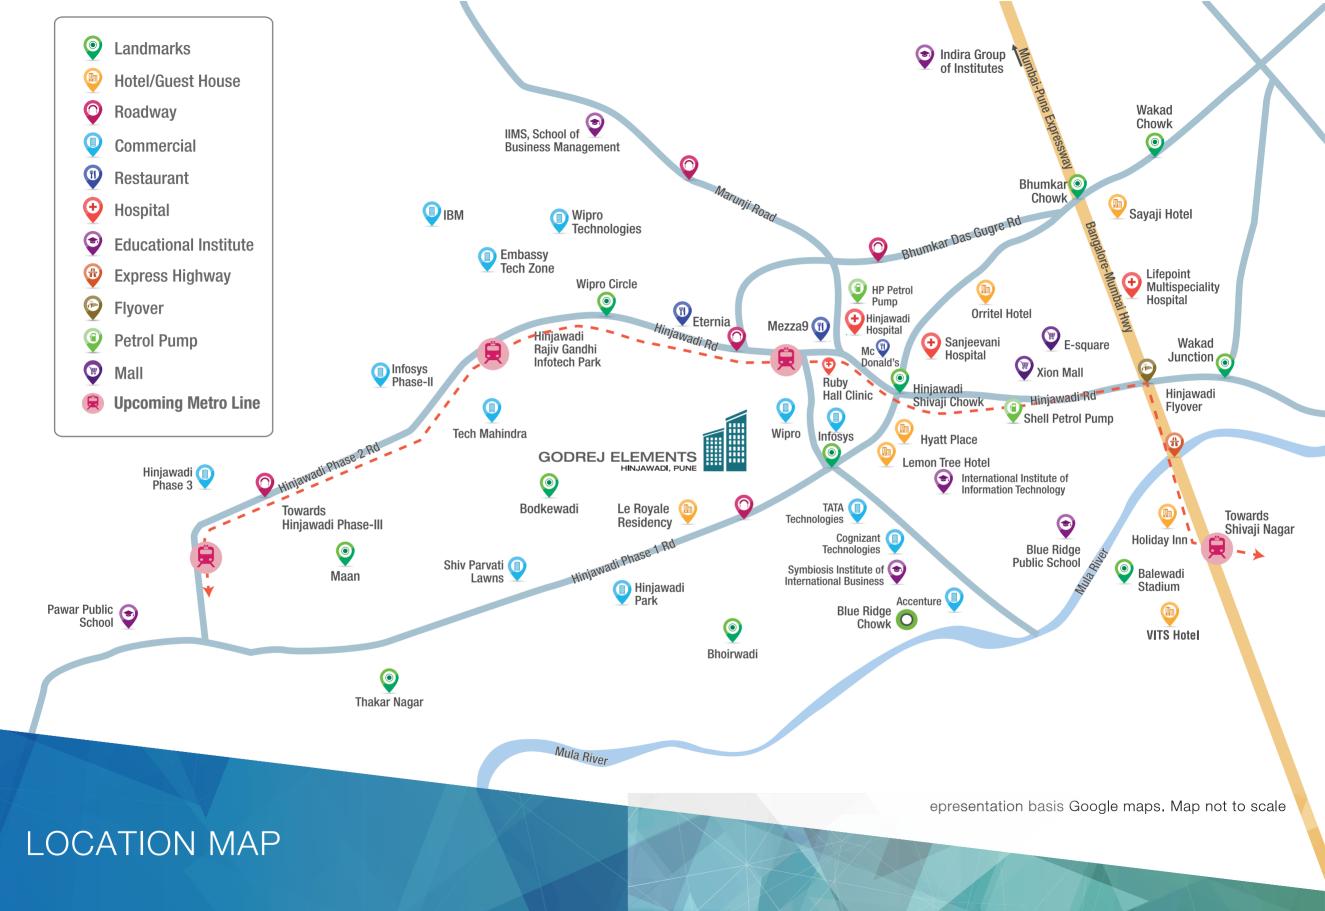

# GODREJ ELEMENTS HINJAWADI, PHASE-I

## THE BEST OF INFRASTRUCTURE WITHIN A 5-MINUTE DISTANCE

MahaRERA Registration No. P52100016626 available at website http://maharera.mahaonline.gov.in

APPROXIMATÉ TRAVEL TIME CALCULATED AS PER GOOGLE MAPS, SUBJECT TO CHANGE AS PER TRAFFIC CONDITIONS.