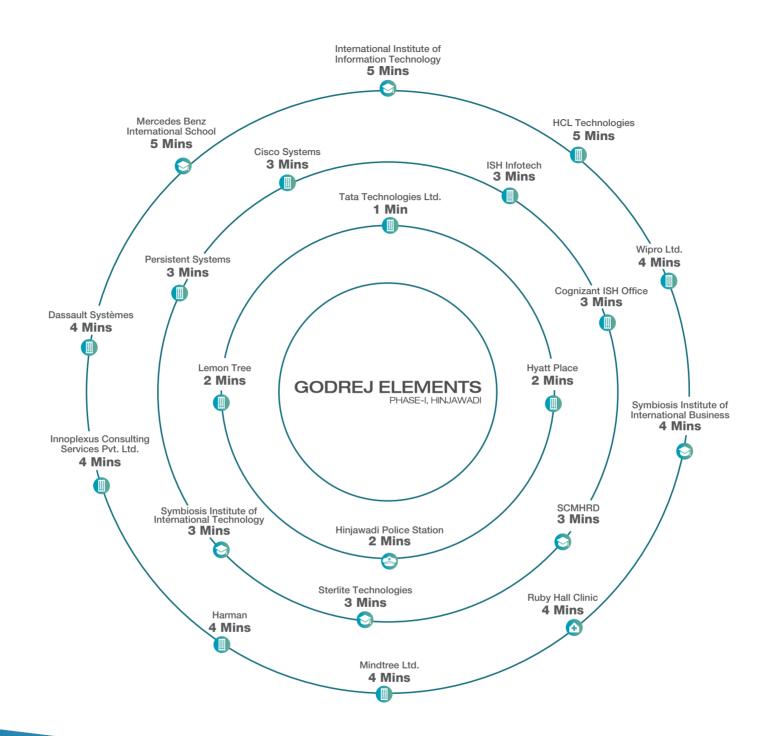

## THE BEST OF INFRASTRUCTURE WITHIN A 5-MINUTE DISTANCE

MahaRERA Registration No. P52100016626 available at website http://maharera.mahaonline.gov.in

APPROXIMATÉ TRAVEL TIME CALCULATED AS PER GOOGLE MAPS, SUBJECT TO CHANGE AS PER TRAFFIC CONDITIONS.