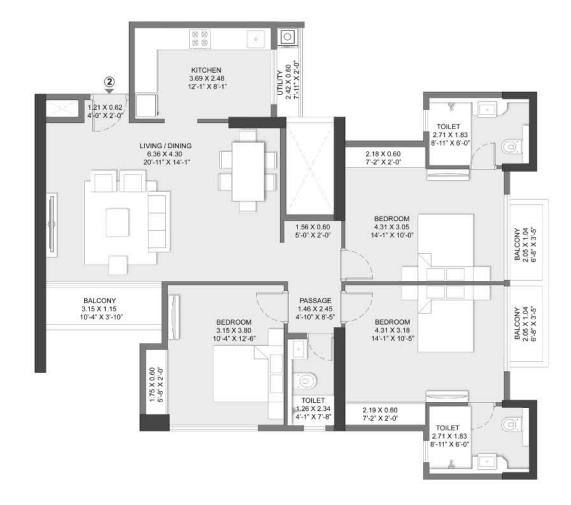

# 2 BHK PREMIUM

The furniture, decorative items, etc. shown in the plan are only suggestive and the same are not intended or obligated to be provided as specifications and/or service in the flat/unit and does not form part of standard specification. The plan represents unit series 4 of Wing A. 1 SQ.M = 10.764 SQ.FT