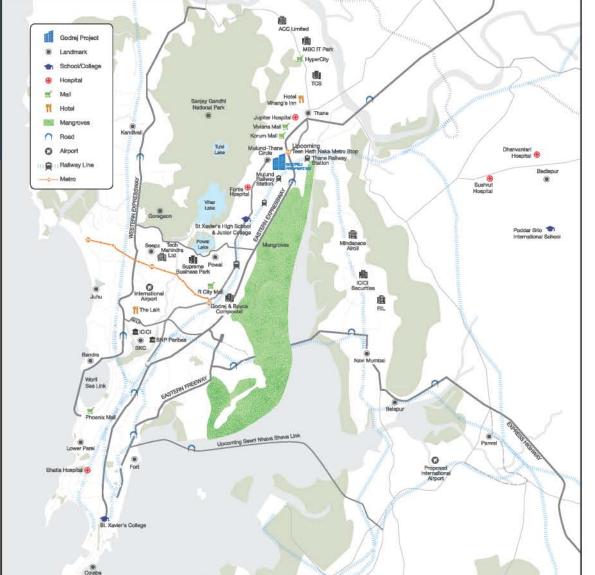

# THE BEST OF BOTH WORLDS COMES TOGETHER AT MULUND-THANE CIRCLE

Welcome to a vibrant neighbourhood that brings together the best of two cities – the Mulund-Thane circle. With social, corporate and retail setups including major malls like Korum and Viviana, there's a lot to do in and around the locale. That's not all, by the virtue of being located at the perimeter shared by Mulund and Thane, even hubs in Mumbai city are easily accessible from this area.

## WELCOME TO A FUTURE-READY LOCATION

Being situated right at the gateway of Thane, on LBS Road, the location benefits from being a conduit between Mumbai and Thane. It connects seamlessly to popular hubs in the city via a well-connected network of road and rail.

## WHERE THE FINEST OF CONVENIENCES ARE WITHIN YOUR REACH

Welcome to a home that brings everything to your doorstep. Upscale social infrastructure surrounding the address offers its residents the convenience of having the most reputed schools, healthcare, shopping and entertainment setups, within a short distance. Owning a home here would mean the perfect balance between having access to urban conveniences and enjoying a life close to nature.

# WHERE WORK, TOO, IS NOT FAR FROM HOME A vast number of corporate setups have recently found their address in Thane, making work come closer to home. Further, proximity to LBS Marg and Eastern Express Highway helps reach popular commercial destinations across the Mumbai Metropolitan Region easily and swiftly. Areas like BKC, Fort, Bandra, Andheri, as well as commercial

#### **CORPORATE HUBS & SETUPS**

#### THANE - 18 MIN#

- TCS
- · G Corp
- MBC IT Park
- ACC Limited

#### **THANE-BELAPUR ROAD - 20 MIN\***

- Mindspace Airoli
- DAKC
- ICICI securities
- BASF
- · RIL and more

#### VIKHROLI - 20 MIN\*

- · Godrej & Boyce Compound
- Cipla, Accenture
- Capgemini and more

#### POWAI - 25 MIN#

- Supreme Business Park
- L&T Business Park
- · Nomura, Capita, and more

#### BANDRA KURLA COMPLEX - 34 MIN\*

- · ICICI
- BNP Paribas
- ILFS
- Leading Financial PSU
- MNC HQs

#### SEEPZ - 36 MIN#

- Major IT conglomerates like TCS
- Tech Mahindra Ltd
- Rolta
- Patni and more

MahaRERA Registration No.: A - P51700010303, B - P51700005281, C - P51700009993, E - P51700009992 | https://maharerait.mahaonline.gov.in