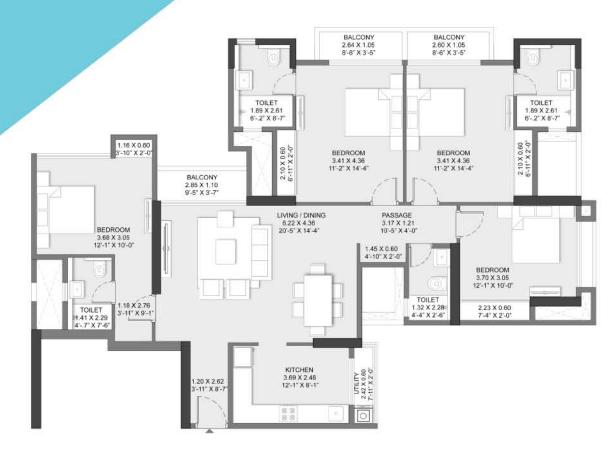

## 3 BHK LUXE

The furniture, decorative items, etc. shown in the plan are only suggestive and the same are not intended or obligated to be provided as specifications and/or service in the flat/unit and does not form part of standard specification. The plan represents unit series 3 of Wing A. 1 SQ.M = 10.764 SQ.FT