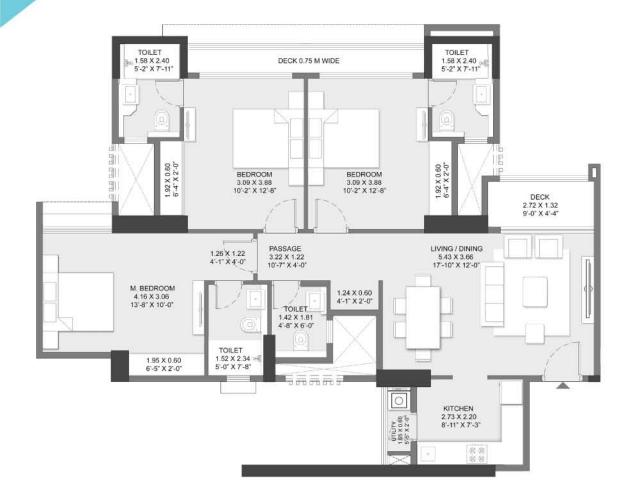

## 3 BHK LUXE

The furniture, decorative items, etc. shown in the plan are only suggestive and the same are not intended or obligated to be provided as specifications and/or service in the flat/unit and does not form part of standard specification. The plan represents unit series 3 of Wing A. 1 SQ.M = 10.764 SQ.FT