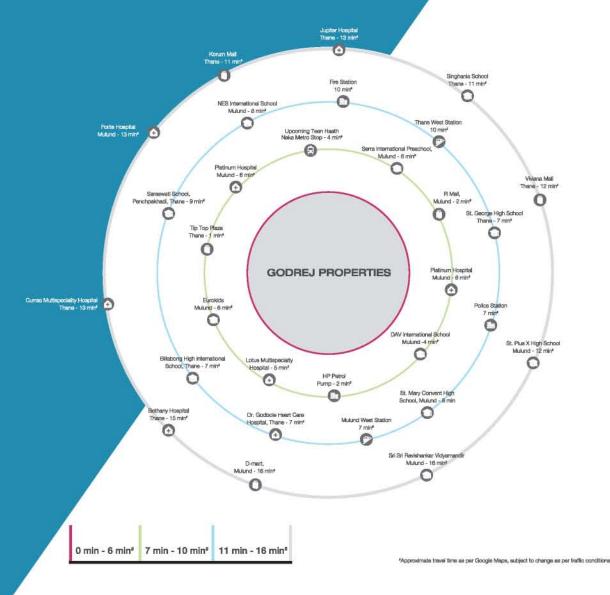

# THE BEST OF BOTH WORLDS COMES TOGETHER AT MULUND-THANE CIRCLE

Welcome to a vibrant neighbourhood that brings together the best of two cities – the Mulund-Thane circle. With social, corporate and retail setups including major malls like Korum and Viviana, there's a lot to do in and around the locale. That's not all, by the virtue of being located at the perimeter shared by Mulund and Thane, even hubs in Mumbai city are easily accessible from this area.

## WELCOME TO A FUTURE-READY LOCATION

Being situated right at the gateway of Thane, on LBS Road, the location benefits from being a conduit between Mumbai and Thane. It connects seamlessly to popular hubs in the city via a well-connected network of road and rail.

## WHERE THE FINEST OF CONVENIENCES ARE WITHIN YOUR REACH

Welcome to a home that brings everything to your doorstep. Upscale social infrastructure surrounding the address offers its residents the convenience of having the most reputed schools, healthcare, shopping and entertainment setups, within a short distance. Owning a home here would mean the perfect balance between having access to urban conveniences and enjoying a life close to nature.

# WHERE WORK, TOO, IS NOT FAR FROM HOME A vast number of corporate setups have recently found their address in Thane, making work come closer to home. Further, proximity to LBS Marg and Eastern Express Highway helps reach popular commercial destinations across the Mumbai Metropolitan Region easily and swiftly. Areas like BKC, Fort, Bandra, Andheri, as well as commercial

#### **CORPORATE HUBS & SETUPS**

#### THANE - 18 MIN#

- TCS
- · G Corp
- MBC IT Park
- ACC Limited

#### **THANE-BELAPUR ROAD - 20 MIN\***

- Mindspace Airoli
- DAKC
- ICICI securities
- BASF
- · RIL and more

#### VIKHROLI - 20 MIN\*

- · Godrej & Boyce Compound
- Cipla, Accenture
- Capgemini and more

#### POWAI - 25 MIN#

- Supreme Business Park
- L&T Business Park
- · Nomura, Capita, and more

#### BANDRA KURLA COMPLEX - 34 MIN\*

- · ICICI
- BNP Paribas
- ILFS
- Leading Financial PSU
- MNC HQs

#### SEEPZ - 36 MIN#

- Major IT conglomerates like TCS
- Tech Mahindra Ltd
- Rolta
- Patni and more

MahaRERA Registration No.: A - P51700010303, B - P51700005281, C - P51700009993, E - P51700009992 | https://maharerait.mahaonline.gov.in

<sup>\*</sup>Approximate travel time as per Google maps, subject to change as per traffic conditions

WHERE YOU DISCOVER NEW JOYS THROUGH AN ACTIVE LIFESTYLE

"The images included are artist's impression indicating the anticipated appearance of ongoing/proposed development. The information is presented as general information and no warranty is expressly or impliedly given that the completed development will comply in any degree with such artist's impression or anticipated appearance."