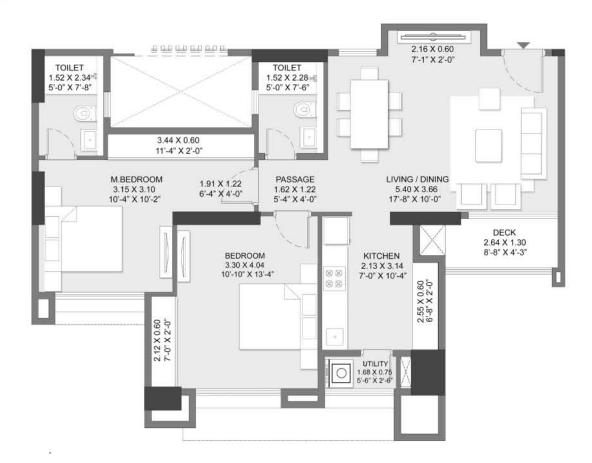

# 2 BHK PREMIUM

The furniture, decorative items, etc. shown in the plan are only suggestive and the same are not intended or obligated to be provided as specifications and/or service in the flat/unit and does not form part of standard specification. The plan represents unit series 4 of Wing A. 1 SQ.M = 10.764 SQ.FT