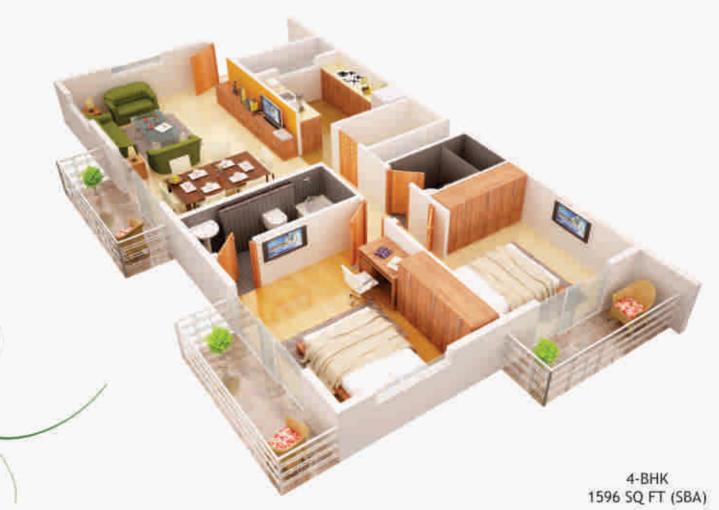

| UNITS     | SQ.FT    |
|-----------|----------|
| A - 2BHK  | 1,103.08 |
| B - 2BHK  | 1,239.55 |
| B1 - 2BHK | 1,220.27 |
| B2 - 2BHK | 1,229.36 |
| B3 - 2BHK | 1,237.71 |
| C - 2BHK  | 1,240.53 |
| C1 - 2BHK | 1,227.51 |
| C2 - 2BHK | 1,236.60 |
| D - 2BHK  | 1,237.34 |
| D1 - 2BHK | 1,233.78 |
| E - 3BHK  | 1,304.16 |
| E1 - 3BHK | 1,351.33 |
| E2 - 3BHK | 1,315.46 |
| F - 3BHK  | 1,413.49 |
| G - 3BHK  | 1,314.36 |
| Н - 3ВНК  | 1,358.70 |
| I - 4BHK  | 1,596.03 |
|           |          |

a compromise on features and quality. Choose between 2BHK, 3 BHK & 4 BHK flats designed anywhere between 1103 Sft to 1596 Sft. At Emerald Estancia, your home will be a best place, where you can explore wonderful living experience.