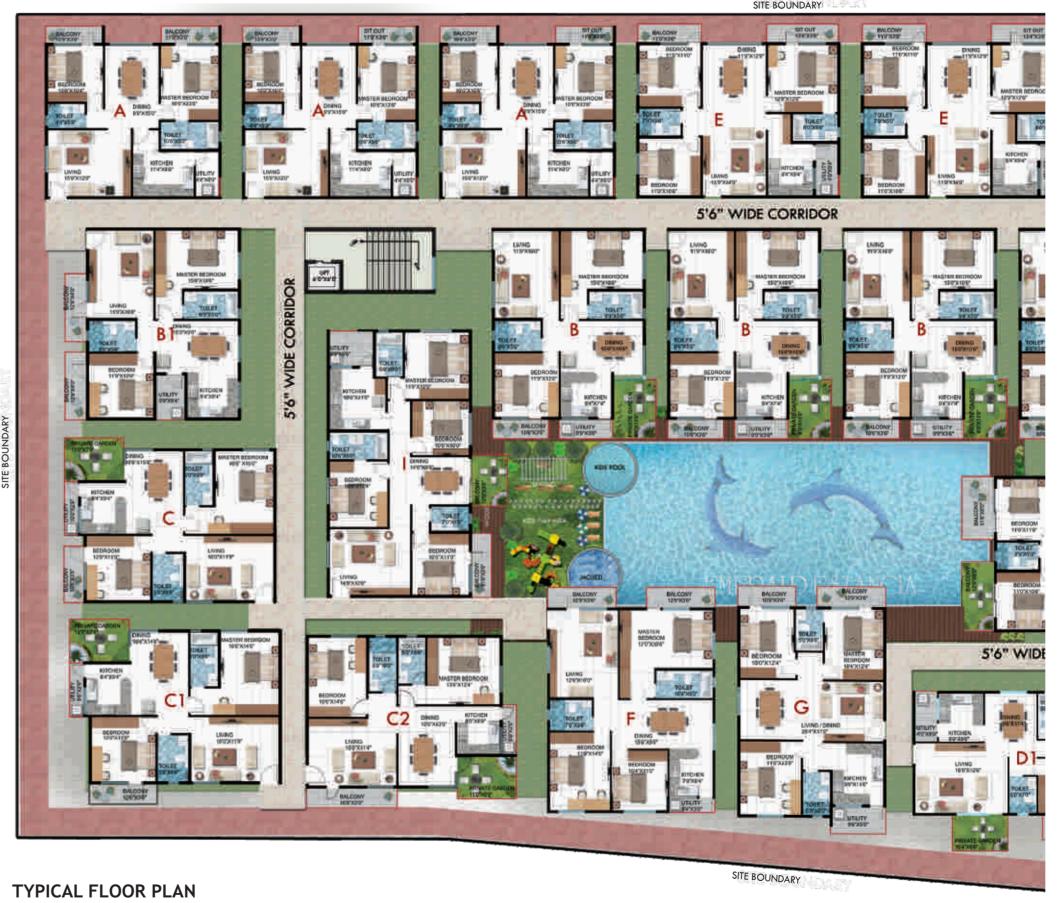

Home is everything you can walk to...

Flat Types Apartment ~

t Emerald Estancia, we've planned enough to ensure that boredom gives way to leisure, fund and moments of life you yearn not. Not just a day, but every day. We've ensured that variety of recreational options compliment your home, so that you don't have to step out for them. The most exciting part of living here is the fact that everything here is planned to create some of life's most exciting moments.

| UNITS     | SQ.FT    |
|-----------|----------|
| A - 2BHK  | 1,103.08 |
| B - 2BHK  | 1,239.55 |
| B1 - 2BHK | 1,220.27 |
| B2 - 2BHK | 1,229.36 |
| B3 - 2BHK | 1,237.71 |
| C - 2BHK  | 1,240.53 |
| C1 - 2BHK | 1,227.51 |
| C2 - 2BHK | 1,236.60 |
| D - 2BHK  | 1,237.34 |
| D1 - 2BHK | 1,233.78 |
| E - 3BHK  | 1,304.16 |
| E1 - 3BHK | 1,351.33 |
| E2 - 3BHK | 1,315.46 |
| F - 3BHK  | 1,413.49 |
| G - 3BHK  | 1,314.36 |
| Н - 3ВНК  | 1,358.70 |
| I - 4BHK  | 1,596.03 |
|           |          |