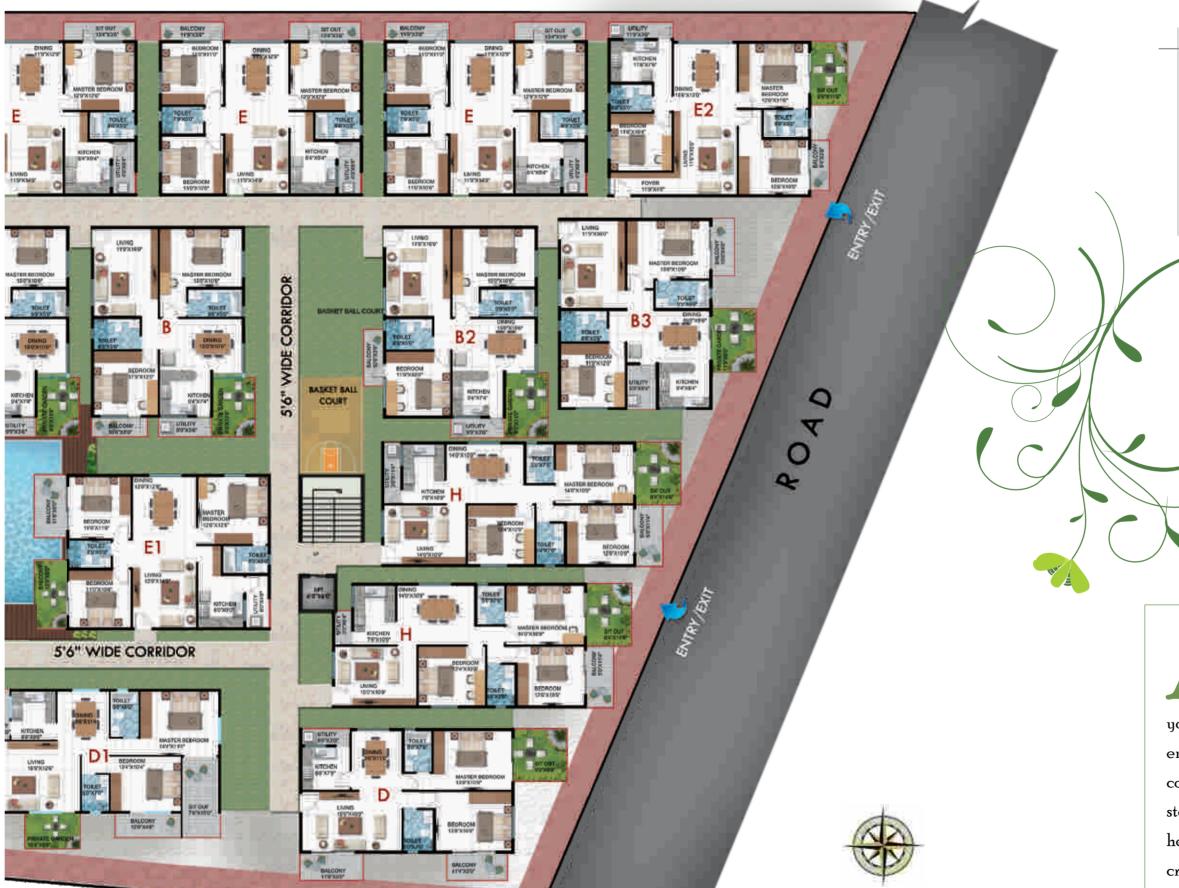

| UNITS     | SQ.FT    |
|-----------|----------|
| A - 2BHK  | 1,103.08 |
| B - 2BHK  | 1,239.55 |
| B1 - 2BHK | 1,220.27 |
| B2 - 2BHK | 1,229.36 |
| B3 - 2BHK | 1,237.71 |
| C - 2BHK  | 1,240.53 |
| C1 - 2BHK | 1,227.51 |
| C2 - 2BHK | 1,236.60 |
| D - 2BHK  | 1,237.34 |
| D1 - 2BHK | 1,233.78 |
| E - 3BHK  | 1,304.16 |
| E1 - 3BHK | 1,351.33 |
| E2 - 3BHK | 1,315.46 |
| F - 3BHK  | 1,413.49 |
| G - 3BHK  | 1,314.36 |
| Н - 3ВНК  | 1,358.70 |
| I - 4BHK  | 1,596.03 |
|           |          |