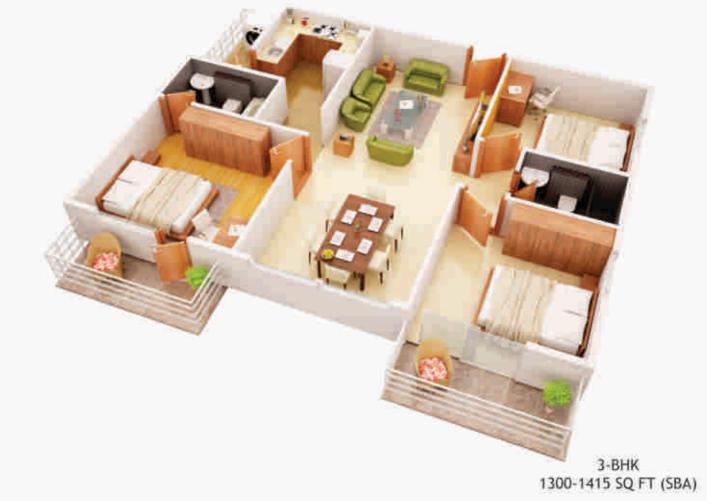

| UNITS     | SQ.FT    |
|-----------|----------|
| A - 2BHK  | 1,103.08 |
| B - 2BHK  | 1,239.55 |
| B1 - 2BHK | 1,220.27 |
| B2 - 2BHK | 1,229.36 |
| B3 - 2BHK | 1,237.71 |
| C - 2BHK  | 1,240.53 |
| C1 - 2BHK | 1,227.51 |
| C2 - 2BHK | 1,236.60 |
| D - 2BHK  | 1,237.34 |
| D1 - 2BHK | 1,233.78 |
| E - 3BHK  | 1,304.16 |
| E1 - 3BHK | 1,351.33 |
| E2 - 3BHK | 1,315.46 |
| F - 3BHK  | 1,413.49 |
| G - 3BHK  | 1,314.36 |
| Н - 3ВНК  | 1,358.70 |
| I - 4BHK  | 1,596.03 |
|           |          |

a compromise on features and quality. Choose between 2BHK, 3 BHK & 4 BHK flats designed anywhere between 1103 Sft to 1596 Sft. At Emerald Estancia, your home will be a best place, where you can explore wonderful living experience.