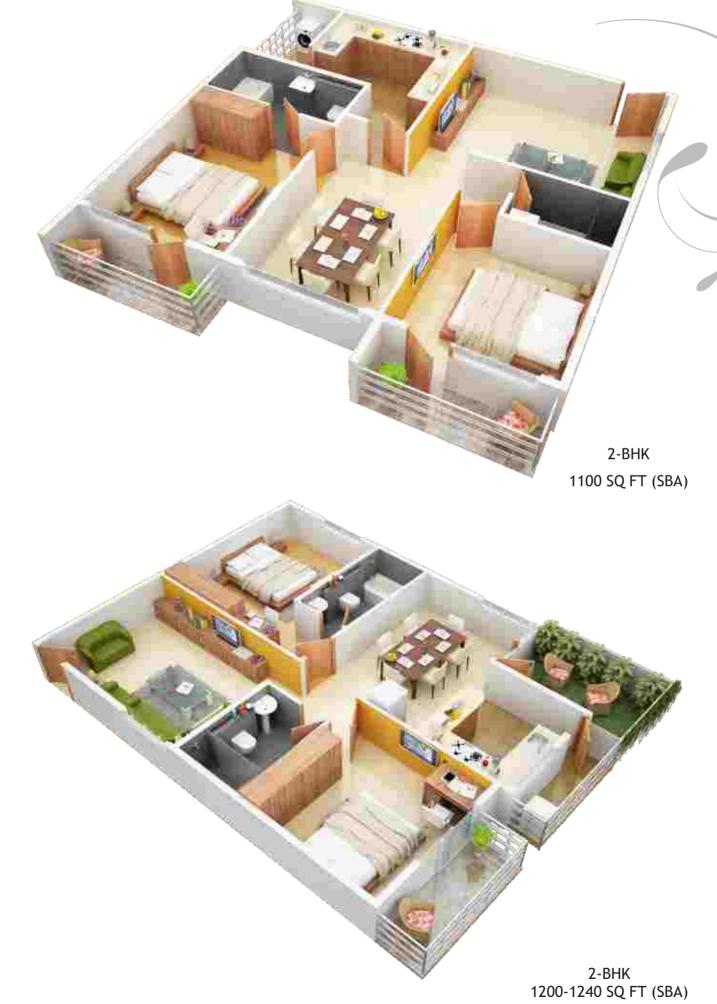

Home is everything you can walk to...

Flat Types Apartment ~

t Emerald Estancia, we've planned enough to ensure that boredom gives way to leisure, fund and moments of life you yearn not. Not just a day, but every day. We've ensured that variety of recreational options compliment your home, so that you don't have to step out for them. The most exciting part of living here is the fact that everything here is planned to create some of life's most exciting moments.

a compromise on features and quality. Choose between 2BHK, 3 BHK & 4 BHK flats designed anywhere between 1103 Sft to 1596 Sft. At Emerald Estancia, your home will be a best place, where you can explore wonderful living experience.