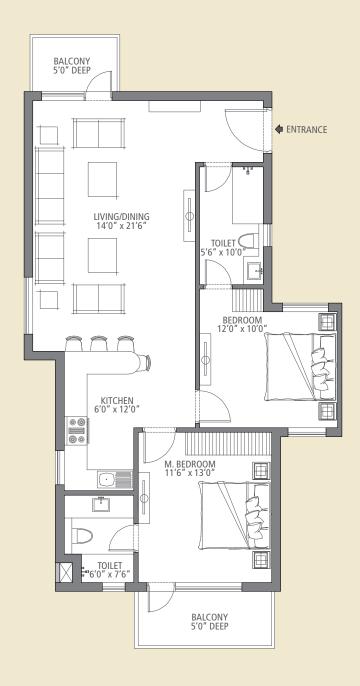

way from it all and within a serene setting? Inspired by architectural styles of South-East Asia. PALM STUDIOS are studio apartments complete with contemporary styling and smooth line finishes.

Part of a larger master planned community of The Palm Drive, the PALM STUDIOS are located in a thriving neighbourhood with all modern conveniences and amenities. These apartments are created for people who want to create a spectacular first impression.

- Air-conditioned 2 Bedroom + living room apartments
- Choose from 2 options II25 & I200 sq. ft. apartments
- Contemporary layout with a open kitchen format
- Premium finishes and efficient designs
- Part of a larger master-planned gated community
- Development with all amenities for modern living







### TYPE B - 2 BEDROOM UNIT (1200 SQ. FEET)









### TYPE D - 2 BEDROOM UNIT (1125 SQ. FEET)





KEY PLAN

## PROPOSED SPECIFICATIONS\* FOR THE **PALM STUDIOS**

| AREAS                       | WALLS                                                                                                                                                                                                                                                                                                                                                                                                                                                                            | FLOORS                          | CEILINGS                                        | DOORS