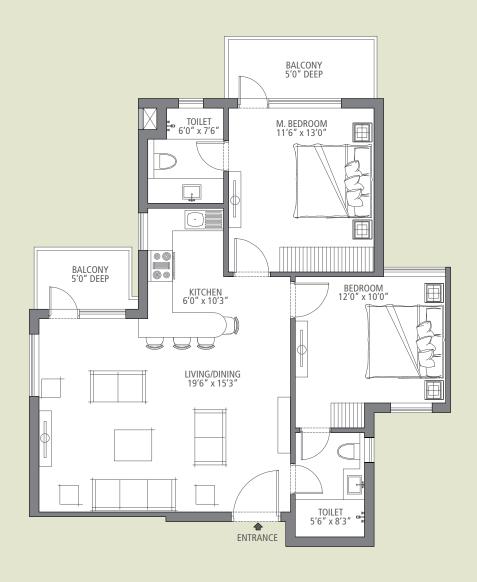

from it all and within a serene setting? Inspired by architectural styles of South-East Asia. PALM STUDIOS are studio apartments complete with contemporary styling and smooth line finishes.

Part of a larger master planned community of The Palm Drive, the PALM STUDIOS are located in a thriving neighbourhood with all modern conveniences and amenities. These apartments are created for people who want to create a spectacular first impression.

- Air-conditioned 2 Bedroom + living room apartments
- Choose from 2 options II25 & I200 sq. ft. apartments
- Contemporary layout with a open kitchen format
- Premium finishes and efficient designs
- Part of a larger master-planned gated community
- Development with all amenities for modern living







### TYPE B - 2 BEDROOM UNIT (1200 SQ. FEET)









### TYPE D - 2 BEDROOM UNIT (1125 SQ. FEET)





KEY PLAN

## PROPOSED SPECIFICATIONS\* FOR THE **PALM STUDIOS**

| AREAS                       | WALLS                                                                                                                                                                                                                                                                                                                                                                                                                                                                            | FLOORS                          | CEILINGS                                        | DOORS