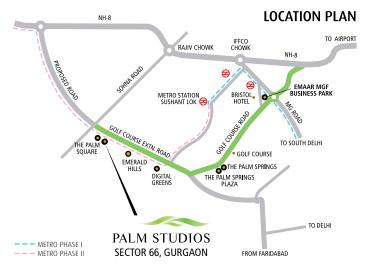

- 20 minute drive to the Delhi International Airport
- On the proposed Metro corridor
- Easy access from Express Highway to the city
- Strategically located in the emerging Suburban Business District on the Golf Course Extension Road
- Located in a thriving neighbourhood with schools and hospital nearby