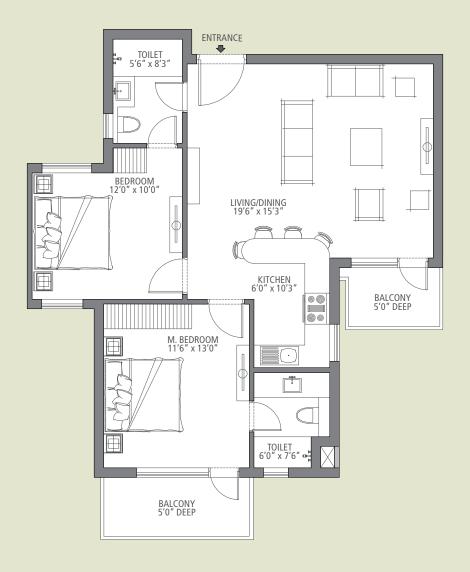

- Air-conditioned 2 Bedroom + living room apartments
- Choose from 2 options II25 & I200 sq. ft. apartments
- Contemporary layout with a open kitchen format
- Premium finishes and efficient designs
- Part of a larger master-planned gated community
- Development with all amenities for modern living

### TYPE B - 2 BEDROOM UNIT (1200 SQ. FEET)

### TYPE D - 2 BEDROOM UNIT (1125 SQ. FEET)

KEY PLAN