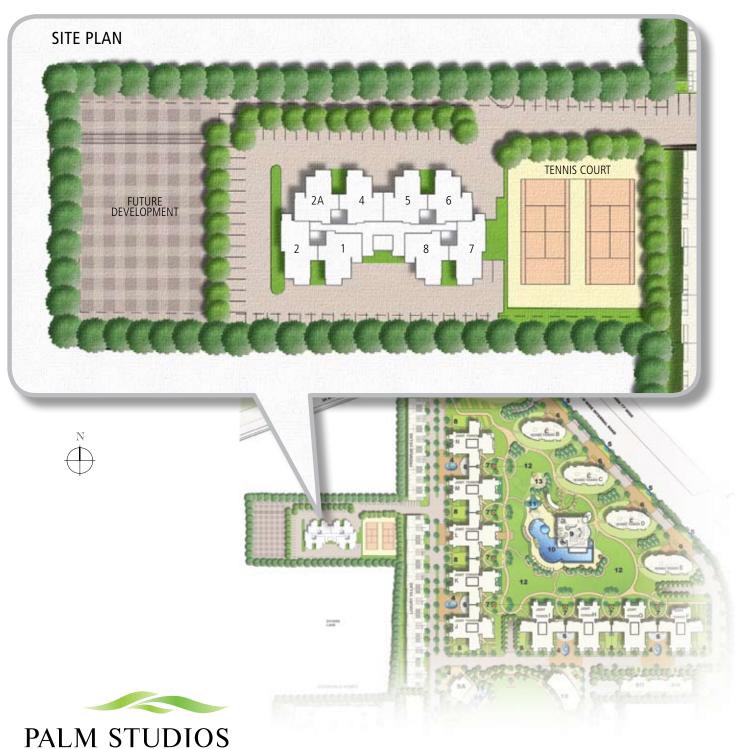

Part of a larger master planned community of The Palm Drive, the PALM STUDIOS are located in a thriving neighbourhood with all modern conveniences and amenities. These apartments are created for people who want to create a spectacular first impression.

### TYPE B - 2 BEDROOM UNIT (1200 SQ. FEET)

### TYPE D - 2 BEDROOM UNIT (1125 SQ. FEET)

KEY PLAN