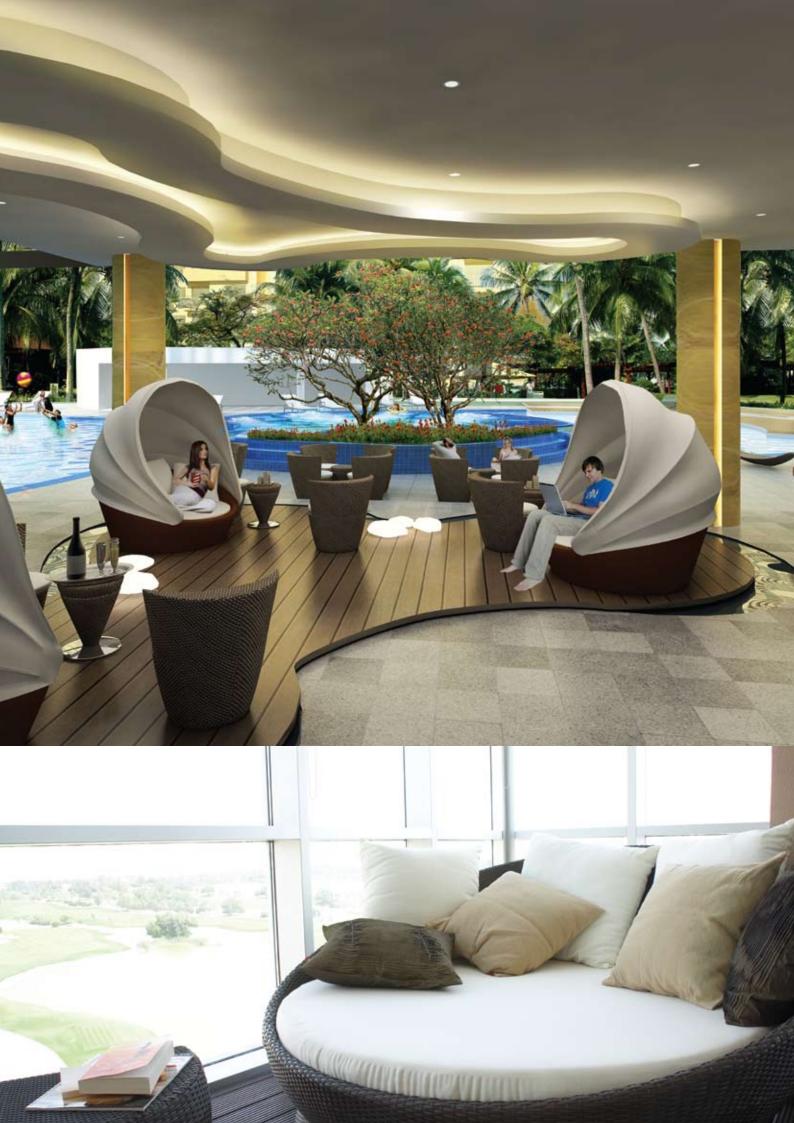

Part of a larger master planned community of The Palm Drive, the PALM STUDIOS are located in a thriving neighbourhood with all modern conveniences and amenities. These apartments are created for people who want to create a spectacular first impression.

## PROPOSED SPECIFICATIONS\* FOR THE **PALM STUDIOS**

| AREAS                       | WALLS                                                                                                                                                                                                                                                                                                                                                                                                                                                                            | FLOORS                          | CEILINGS                                        | DOORS                                                                                                                                                         | WINDOWS/GLAZINGS                                                | OTHERS                                                                      | SWITCHES            |
|-----------------------------|----------------------------------------------------------------------------------------------------------------------------------------------------------------------------------------------------------------------------------------------------------------------------------------------------------------------------------------------------------------------------------------------------------------------------------------------------------------------------------|---------------------------------|-------------------------------------------------|---------------------------------------------------------------------------------------------------------------------------------------------------------------|-----------------------------------------------------------------|-----------------------------------------------------------------------------|---------------------|
| LIVING ROOM                 | POP PUNNING<br>WITH ACRYLIC<br>EMULSION<br>PAINT                                                                                                                                                                                                                                                                                                                                                                                                                                 | IMPORTED<br>TILES               | POP PUNNING<br>WITH ACRYLIC<br>EMULSION PAINT   | INTERNAL DOORS: FLUSH DOOR SHUTTERS EXTERNAL DOORS: UPVC/POWDER COATED ALUMINUM DOORS, MAIN ENTRANCE DOOR: POLISHED TEAKWOOD FRAME WITH PANELED DOOR SHUTTERS | UPVC/POWDER<br>COATED ALUMINUM<br>WINDOW FRAMES<br>AND SHUTTERS | SPLIT AC UNITS IN<br>LIVING, DINING AND<br>BEDROOMS                         | MODULAR<br>SWITCHES |
| MASTER<br>BEDROOM           | POP PUNNING<br>WITH ACRYLIC<br>EMULSION<br>PAINT                                                                                                                                                                                                                                                                                                                                                                                                                                 | LAMINATED<br>WOODEN<br>FLOORING | POP PUNNING<br>WITH ACRYLIC<br>EMULSION PAINT   | Internal doors:<br>Flush door shutters<br>External doors:<br>UPVC/POWDER-COATED<br>ALUMINUM DOORS                                                             | UPVC/POWDER<br>COATED ALUMINUM<br>WINDOW FRAMES<br>AND SHUTTERS | -                                                                           | MODULAR<br>SWITCHES |
| OTHER<br>BEDROOM            | POP PUNNING<br>WITH ACRYLIC<br>EMULSION<br>PAINT                                                                                                                                                                                                                                                                                                                                                                                                                                 | LAMINATED<br>WOODEN<br>FLOORING | POP PUNNING<br>WITH ACRYLIC<br>EMULSION PAINT   | Internal doors:<br>Flush door shutters<br>External doors:<br>UPVC/POWDER-COATED<br>ALUMINUM DOORS                                                             | UPVC/POWDER<br>COATED ALUMINUM<br>WINDOW FRAMES<br>AND SHUTTERS | -                                                                           | MODULAR<br>SWITCHES |
| OPEN KITCHEN<br>WITH DINING | CERAMIC TILES                                                                                                                                                                                                                                                                                                                                                                                                                                                                    | VITRIFIED<br>TILES              | POP PUNNING<br>WITH ACRYLIC<br>EMULSION PAINT   | INTERNAL DOORS:<br>FLUSH DOOR SHUTTERS<br>EXTERNAL DOORS:<br>UPVC/POWDER-COATED<br>ALUMINUM DOORS                                                             | UPVC/POWDER COATED<br>ALUMINUM WINDOW<br>FRAMES AND SHUTTERS    | GRANITE COUNTER<br>TOP, STAINLESS<br>STEEL SINK,<br>IMPORTED CP<br>FITTINGS | MODULAR<br>SWITCHES |
| BALCONIES                   | WEATHER<br>PROOF PAINT                                                                                                                                                                                                                                                                                                                                                                                                                                                           | Anti-skid<br>Tiles              | WEATHER<br>PROOF PAINT                          | EXTERNAL DOORS:<br>UPVC/POWDER-COATED<br>ALUMINUM DOORS                                                                                                       | -                                                               | -                                                                           | MODULAR<br>SWITCHES |
| MASTER<br>TOILET            | IMPORTED<br>TILES                                                                                                                                                                                                                                                                                                                                                                                                                                                                | IMPORTED<br>TILES               | FALSE CEILING<br>WITH ACRYLIC<br>EMULSION PAINT | INTERNAL DOOR:<br>FLUSH DOOR SHUTTERS                                                                                                                         | UPVC/POWDER-COATED<br>ALUMINUM WINDOW<br>FRAMES AND SHUTTERS    | IMPORTED CHINAWARE, IMPORTED CP FITTINGS, MARBLE COUNTER AND BASIN          | MODULAR<br>SWITCHES |
| OTHER<br>TOILET             | VITRIFIED TILES                                                                                                                                                                                                                                                                                                                                                                                                                                                                  | VITRIFIED<br>TILES              | FALSE CEILING<br>WITH ACRYLIC<br>EMULSION PAINT | INTERNAL DOORS:<br>FLUSH DOOR SHUTTERS                                                                                                                        | UPVC/POWDER-COATED<br>ALUMINUM WINDOW<br>FRAMES AND SHUTTERS    | IMPORTED<br>CHINAWARE<br>AND CP FITTINGS,<br>MARBLE COUNTER                 | MODULAR<br>SWITCHES |
| FACILITIES                  | HEALTH CLUB FACILITY WITH FULLY EQUIPPED UNISEX GYM FITTED WITH CABLE TVs, JACUZZI, DANCE & AEROBICS STUDIO. SPORTS FACILITIES WITH TENNIS COURTS, 2 SWIMMING POOL WITH BABY SPLASH, SHOWER AND CHANGING AREAS. CLUB WITH LOUNGE, BILLIARDS/POOL ROOM, MULTI-PURPOSE HALL/FUNCTION LOUNGE AND MULTI-CUISINE RESTAURANT. KIDS CRÉCHE WITH TOT-LOTS, SEESAWS, BABY SLIDES, SAND PIT & PARTY AREA & MINI-CLUB CINEPLEX 5.0 KVA POWER BACK-UP PER APARTMENT AND TREATED WATER SUPPLY |                                 |                                                 |                                                                                                                                                               |                                                                 |                                                                             |                     |
| SECURITY                    | PERIMETER SECURITY, CCTV IN MAIN ENTRANCE LOBBY FOR SURVEILLANCE                                                                                                                                                                                                                                                                                                                                                                                                                 |                                 |                                                 |                                                                                                                                                               |                                                                 |                                                                             |                     |