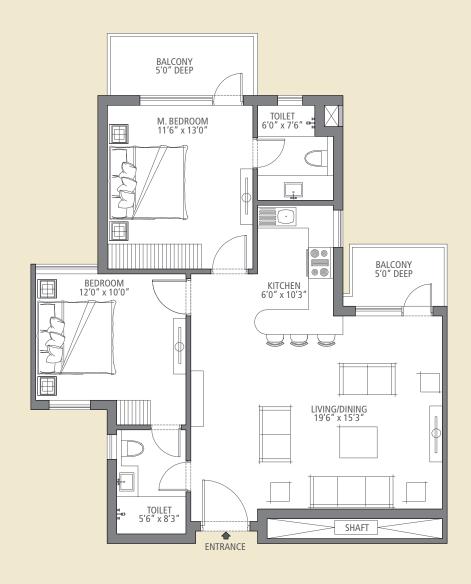

by architectural styles of South-East Asia. PALM STUDIOS are studio apartments complete with contemporary styling and smooth line finishes.

Part of a larger master planned community of The Palm Drive, the PALM STUDIOS are located in a thriving neighbourhood with all modern conveniences and amenities. These apartments are created for people who want to create a spectacular first impression.

- Air-conditioned 2 Bedroom + living room apartments
- Choose from 2 options II25 & I200 sq. ft. apartments
- Contemporary layout with a open kitchen format
- Premium finishes and efficient designs
- Part of a larger master-planned gated community
- Development with all amenities for modern living







### TYPE B - 2 BEDROOM UNIT (1200 SQ. FEET)









### TYPE D - 2 BEDROOM UNIT (1125 SQ. FEET)





KEY PLAN

## PROPOSED SPECIFICATIONS\* FOR THE **PALM STUDIOS**

| AREAS                       | WALLS                                                                                                                                                                                                                                                                                                                                                                                                                                                                            | FLOORS                          | CEILINGS                                        | DOORS