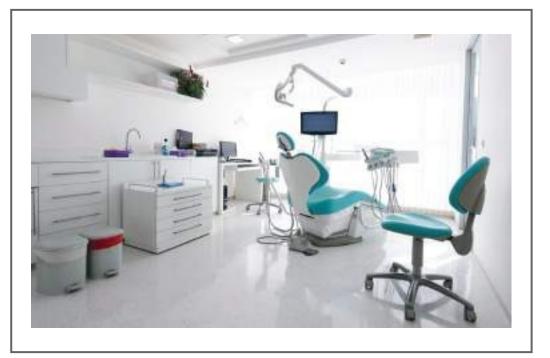

s opportunity and progress is bound to this area naturally. All major destinations like Eastern Freeway, Eastern Express Highway, Santacruz-Chembur link Road, BKC, South Mumbai are only a few minutes drive away.





Strategically Located, Creatively Designed.



# Mumbai Suburban Rail







# Key Features Of Crown





### Zero Leakage

As the structure is mainly RCC and glass facade is built in walls not outside the walls, so water leakage during rainy days is almost zero

### Zero Wastages

All units in a shape either square / rectangular where chances of wastage of area is almost zero





### Easy Maintenance

Use of high quality materials and implement the simplest design making sure the maintenance is low for you

# Ideal Spaces For Clinics





Stretcher LiftCustomised Clinics





# Customised Spaces Multi-Functional Boutique Offices





Customised Office 

Office From 200 Sq.Ft to 2000 Sq.Ft







# All You Need Is Within

Shankesh Crown is an iconic landmark that is strategically located and creatively designed to meet global standards with the uncompromising quality to enable more productivity, amenities designed and curated to equip with opportunity to live a healthier and fuller life. Lavish amenities and well-planned areas for recreation contribute to a relaxing stress-free ambience and greater productivity, thus raising the quality of time spent here by every tenant

# The Loby

As Big As Your Heart

**Centralised AC Lavish Lobby** 



### **Lobby Cafeteria**

ESPRESSO

KAKAO
KAKAO MIT
CHAI LATTE
EXTRA SA INE
EXTRA SHOT
EXTRA / 5 JJA
HOT CHOCOL ATE

# Ame