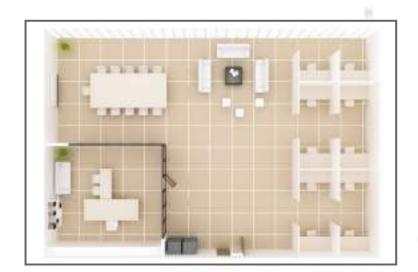

# Customised Spaces Multi-Functional Boutique Offices

Customised Office 

Office From 200 Sq.Ft to 2000 Sq.Ft