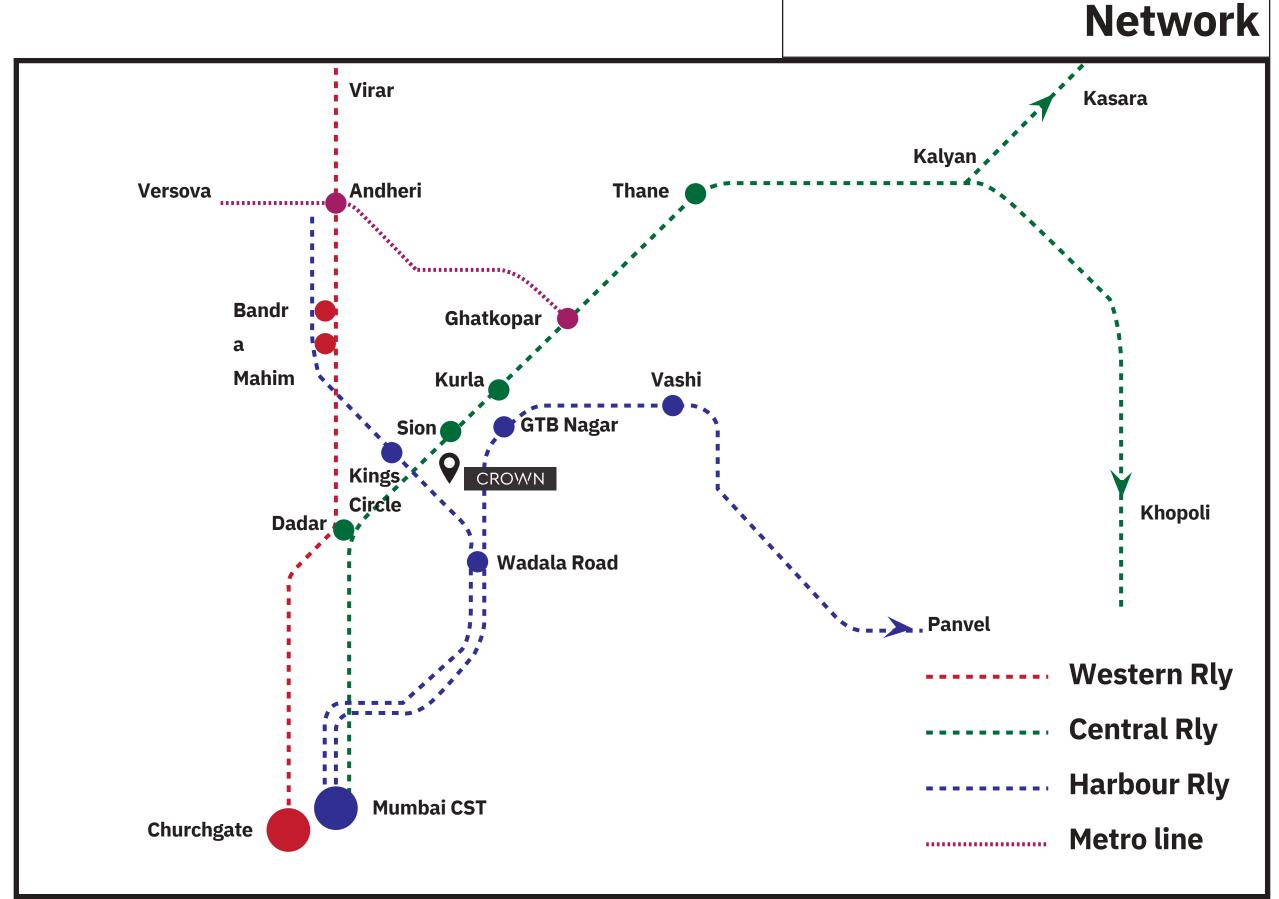

STRATEGICALLY LOCATED, CREATIVELY DESIGNED.

P51900052336



Dated: 14/08/2023 Place: Mumbai ONLY 21 STOREYS
COMMERCIAL TOWER
AT SION



# SION, THE EXPRESSWAY OF COMMERCIAL MUMBAI

#### Reasons to invest in Sion

Sion, located in the heart of Mumbai, blessed with best connectivity Being on the central line, it is well connected to eastern, harbour and western lines too and with its proximity to many landmarks, hospitals, schools, banks, Fire station, police station and temples.. thus opportunity and progress is bound to this area naturally. All major destinations like Eastern Freeway, Eastern Express Highway, Santacruz-Chembur link Road, BKC, South Mumbai are only a few minutes drive away.





Strategically Located, Creatively Designed.



# Mumbai Suburban Rail







# Key Features Of Crown





### Zero Leakage

As the structure is mainly RCC and glass facade is built in walls not outside the walls, so water leakage during rainy days is almost zero

### Zero Wastages

All units in a shape either square / rectangular where chances of wastage of area is almost zero





### Easy Maintenance

Use of high quality materials and implement the simplest design making sure the maintenance is low for you

# Ideal Spaces For Clinics





Stretcher LiftCustomised Clinics





# Customised Spaces Multi-Functional Boutique Offices





Customised Office 

Office From 200 Sq.Ft to 2000 Sq.Ft







# All You Need Is Within

Shankesh Crown is an iconic landmark that is strategically located and creatively designed to meet global standards with the uncompromisin