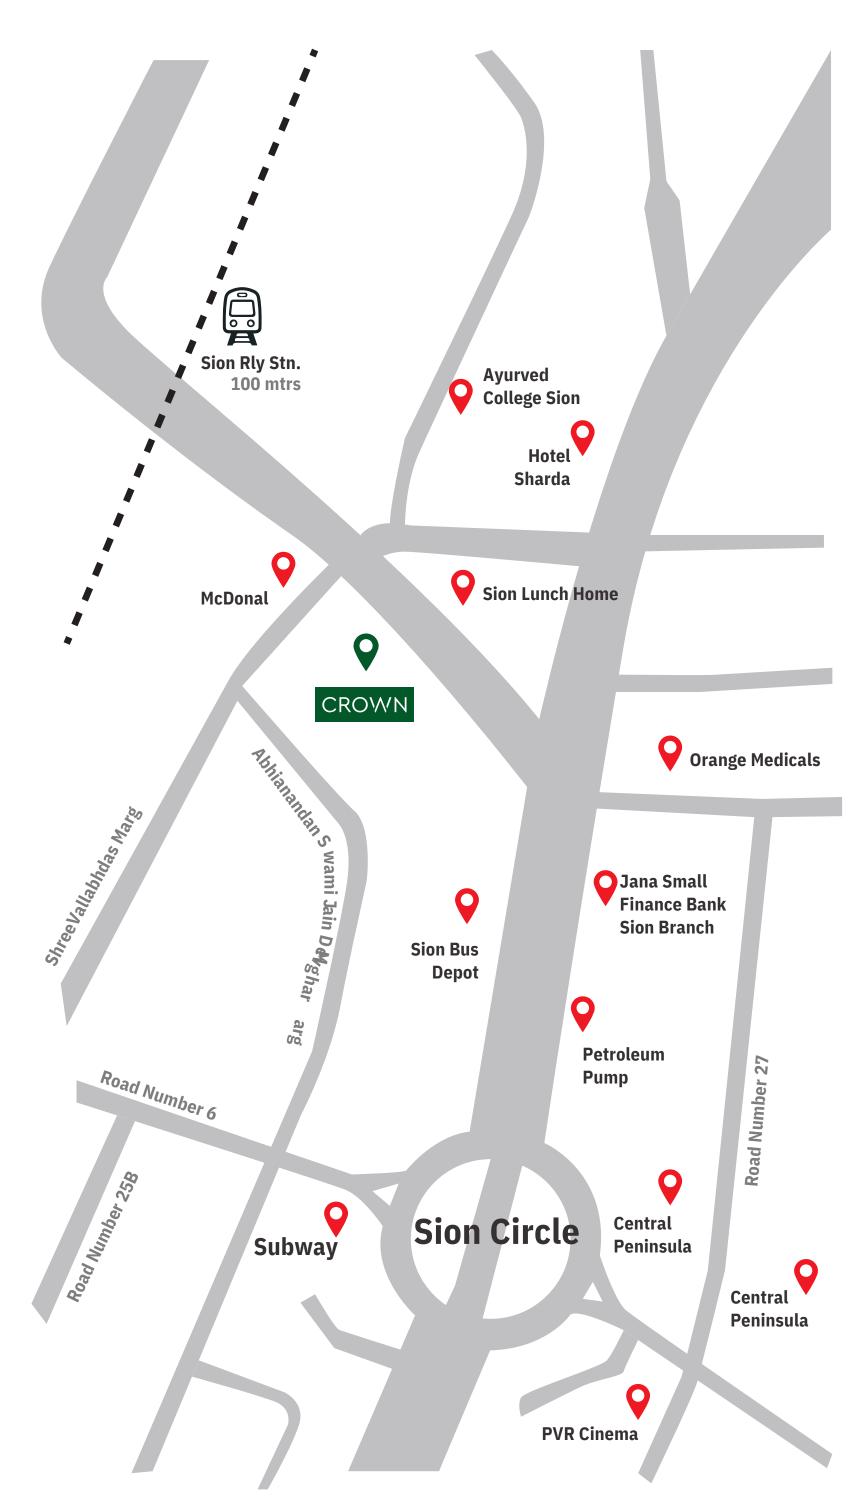

#### Reasons to invest in Sion

Sion, located in the heart of Mumbai, blessed with best connectivity Being on the central line, it is well connected to eastern, harbour and western lines too and with its proximity to many landmarks, hospitals, schools, banks, Fire station, police station and temples.. thus opportunity and progress is bound to this area naturally. All major destinations like Eastern Freeway, Eastern Express Highway, Santacruz-Chembur link Road, BKC, South Mumbai are only a few minutes drive away.

### **Site Address:**

401-402 Floor 4th, Prasad Chambers, Tata Road No.2, Near Roxy Cinema, Opera House, Girgaon, Mumbai - 400004.

Plot No. 36/6, Road No.3, Sion Station Road, Sion (West) Mumbai - 400022