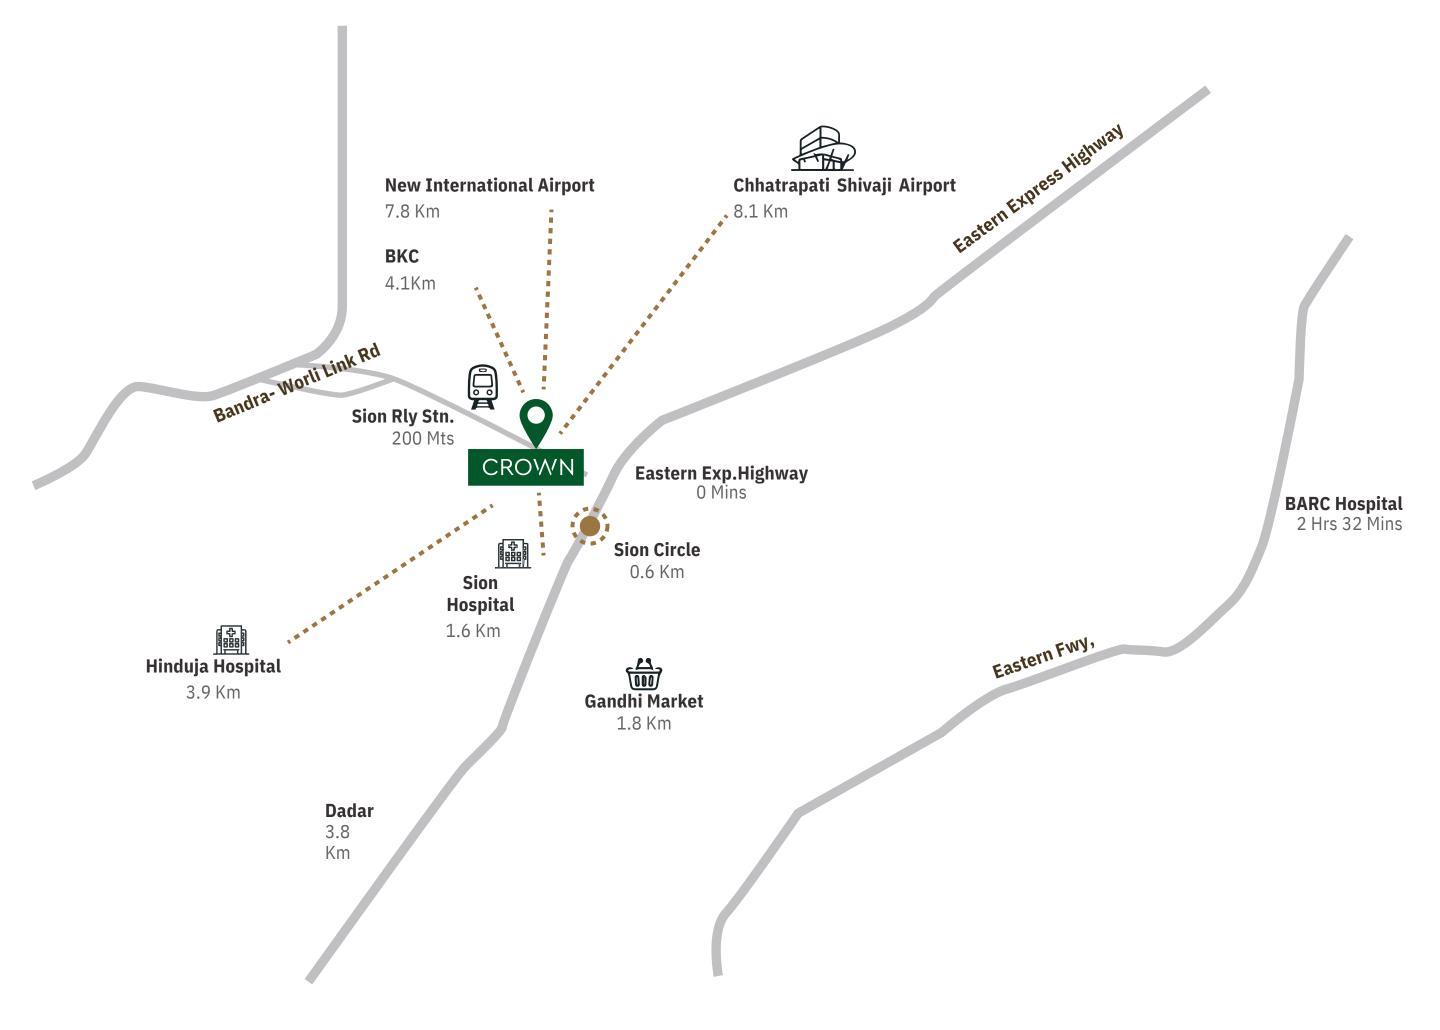

#### Reasons to invest in Sion

Sion, located in the heart of Mumbai, blessed with best connectivity Being on the central line, it is well connected to eastern, harbour and western lines too and with its proximity to many landmarks, hospitals, schools, banks, Fire station, police station and temples.. thus opportunity and progress is bound to this area naturally. All major destinations like Eastern Freeway, Eastern Express Highway, Santacruz-Chembur link Road, BKC, South Mumbai are only a few minutes drive away.