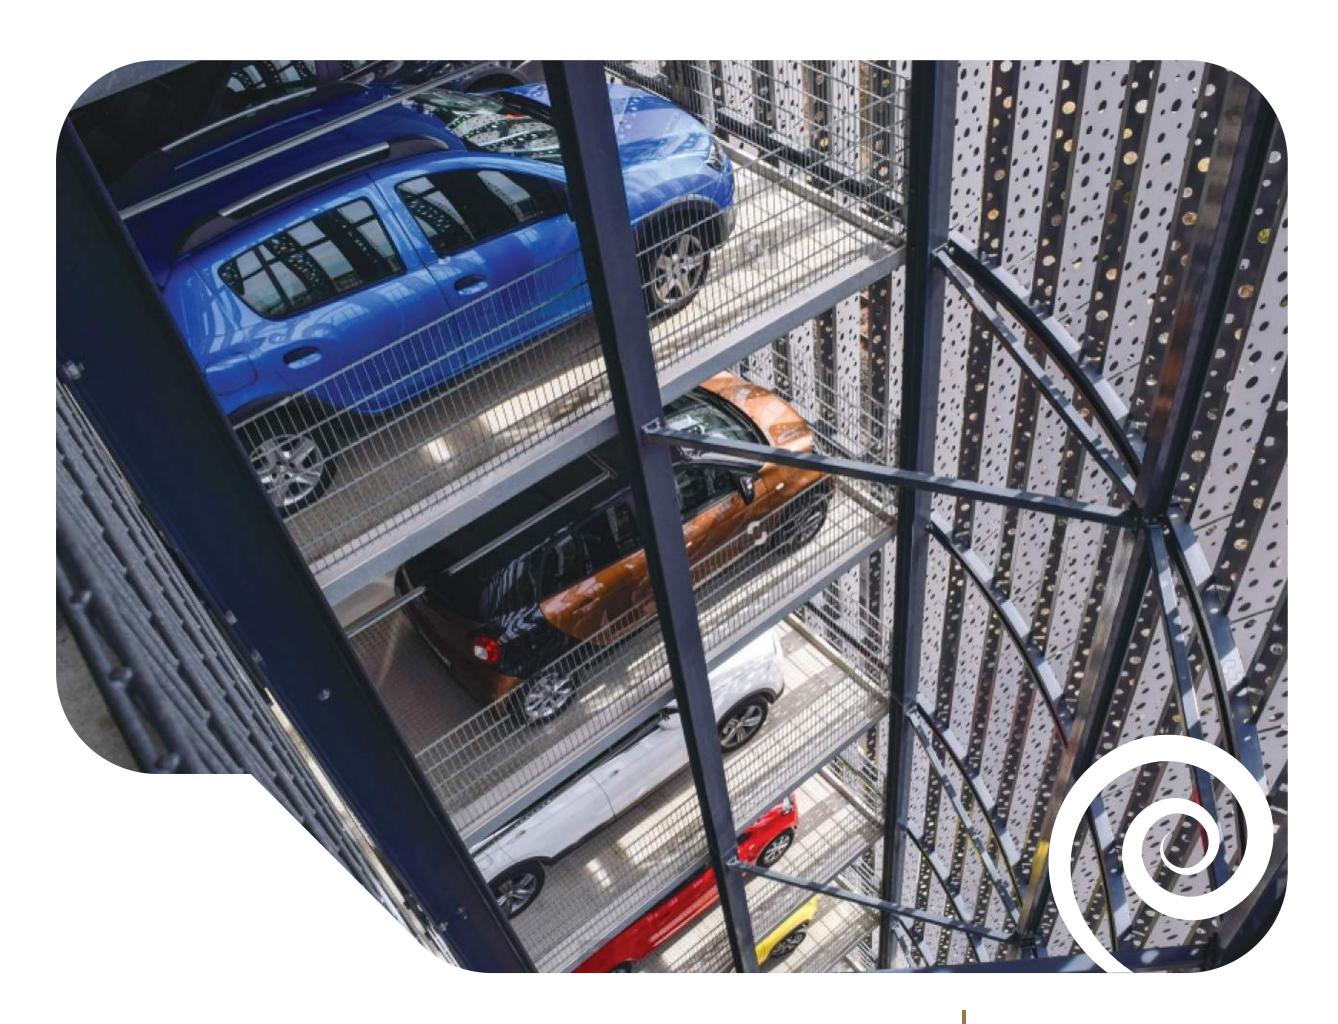

# Key Features Of Crown

### Zero Leakage

As the structure is mainly RCC and glass facade is built in walls not outside the walls, so water leakage during rainy days is almost zero

### Zero Wastages

All units in a shape either square / rectangular where chances of wastage of area is almost zero

### Easy Maintenance

Use of high quality materials and implement the simplest design making sure the maintenance is low for you