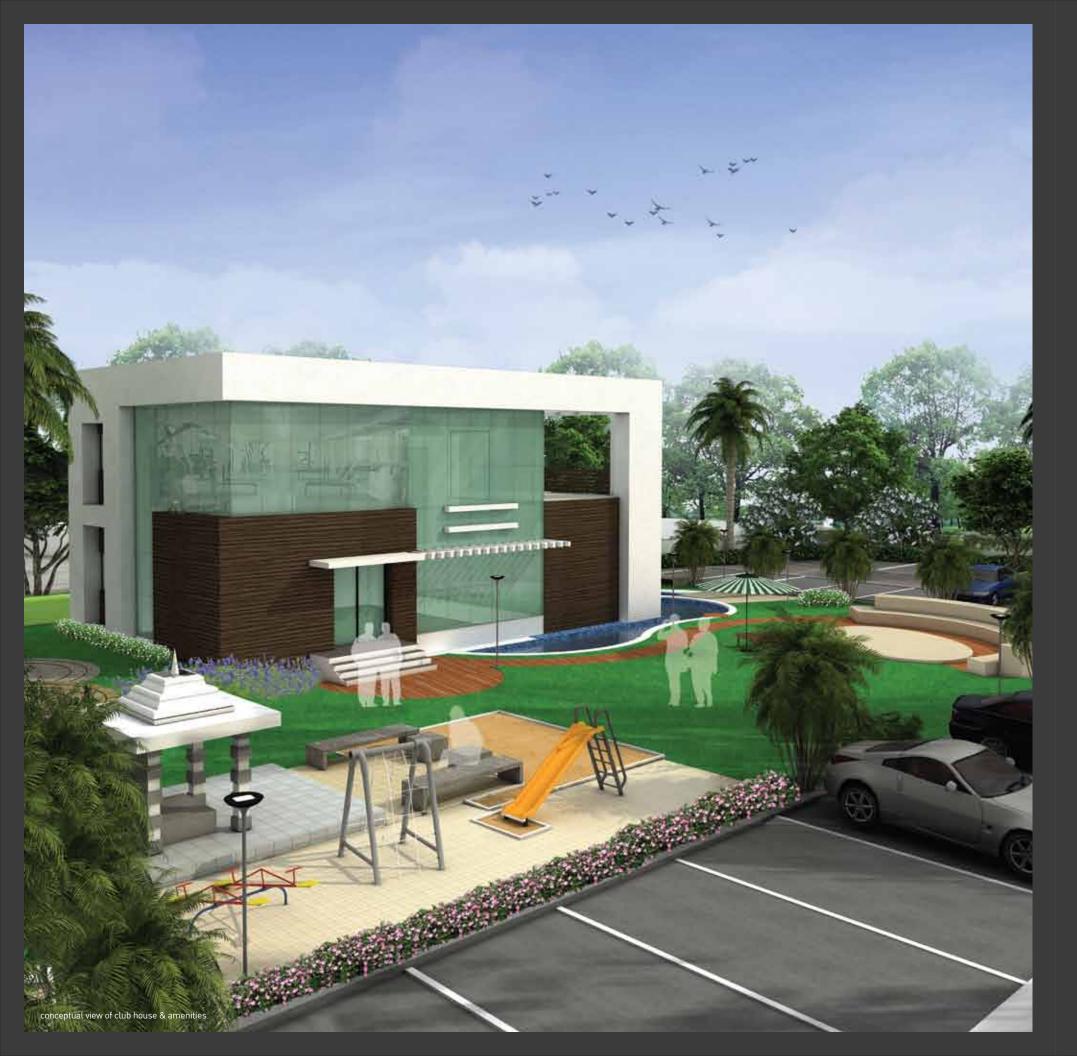

### Lifestyle Amenities

- Club house with :
- Society office, multi-purpose hall for parties cum meditation hall
- Room for indoor games like table tennis, carrom, chess etc.
- Fully equipped modern gym
- Kids splash pool
- Children's play area and sand pit with slides and swings
- Open air amphitheatre
- Ganesh temple
- Ample seating and conversation areas
- Senior citizens zone
- Community katta

- Sprawling party lawns
- Uniquely landscaped open spaces with pergolas and shaded seating areas
- Single pole basket-ball court
- Skating rink
- Outdoor badminton court cum hard paved area for festival celebrations