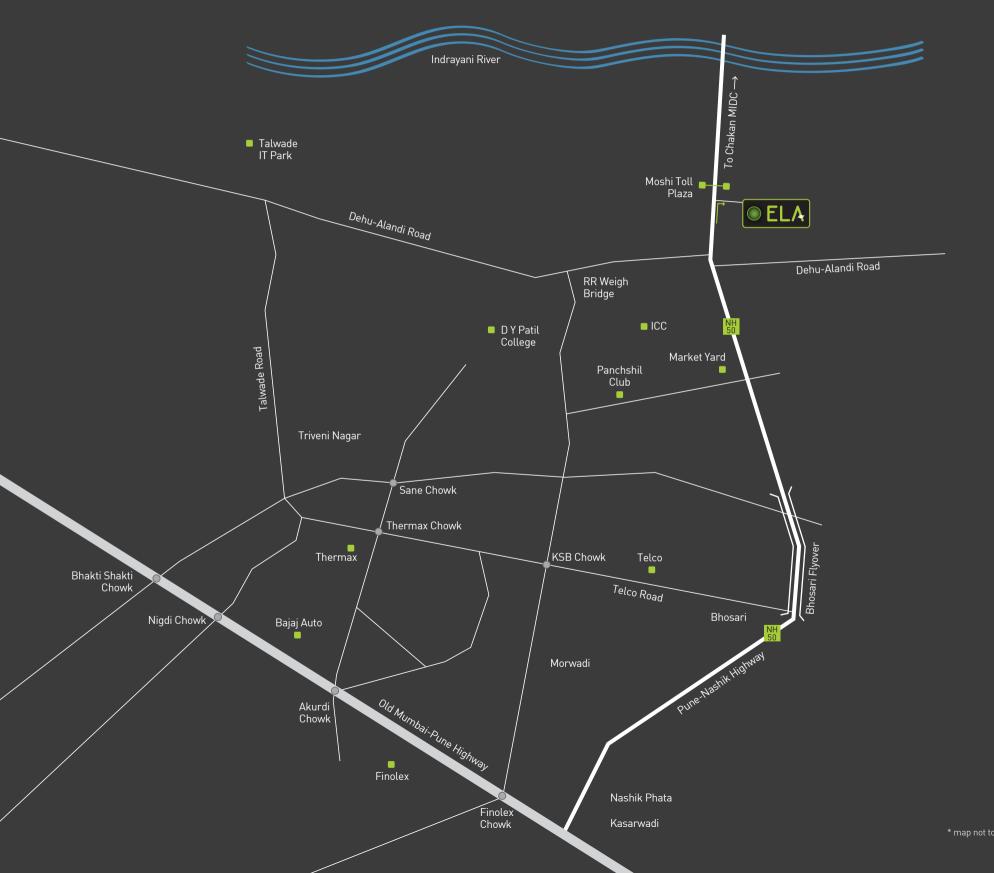

### blissful location

Moshi MIDC 2 km. Bhosari MIDC 4 km. Chakan MIDC 5 km. Nashik Phata 9.5 km. Talwade IT Park 8 km. PCMC Office 10 km. 8 km. Big Bazaar