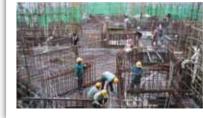

## **Salient Features**

100% Well designed and quality reinforced concrete walls is used for the entire project. At SV Grandur, formwork technology is implemented which is a revolution in construction system, it is being quite extensively used in india. Using this unique formwork, walls, roof slabs, columns, beams, stairs, balconies together with door and window openings are cast at once. The resulting building structure is very strong, accurate in dimensions and tolerances, with a high quality of finished concrete surface. Formwork technology makes use of concrete as the principal building material. Our aluminium formwork is imported from "MFE Formwork Technology SDN BHD, Malaysia.

#### **Mivan Formwork**