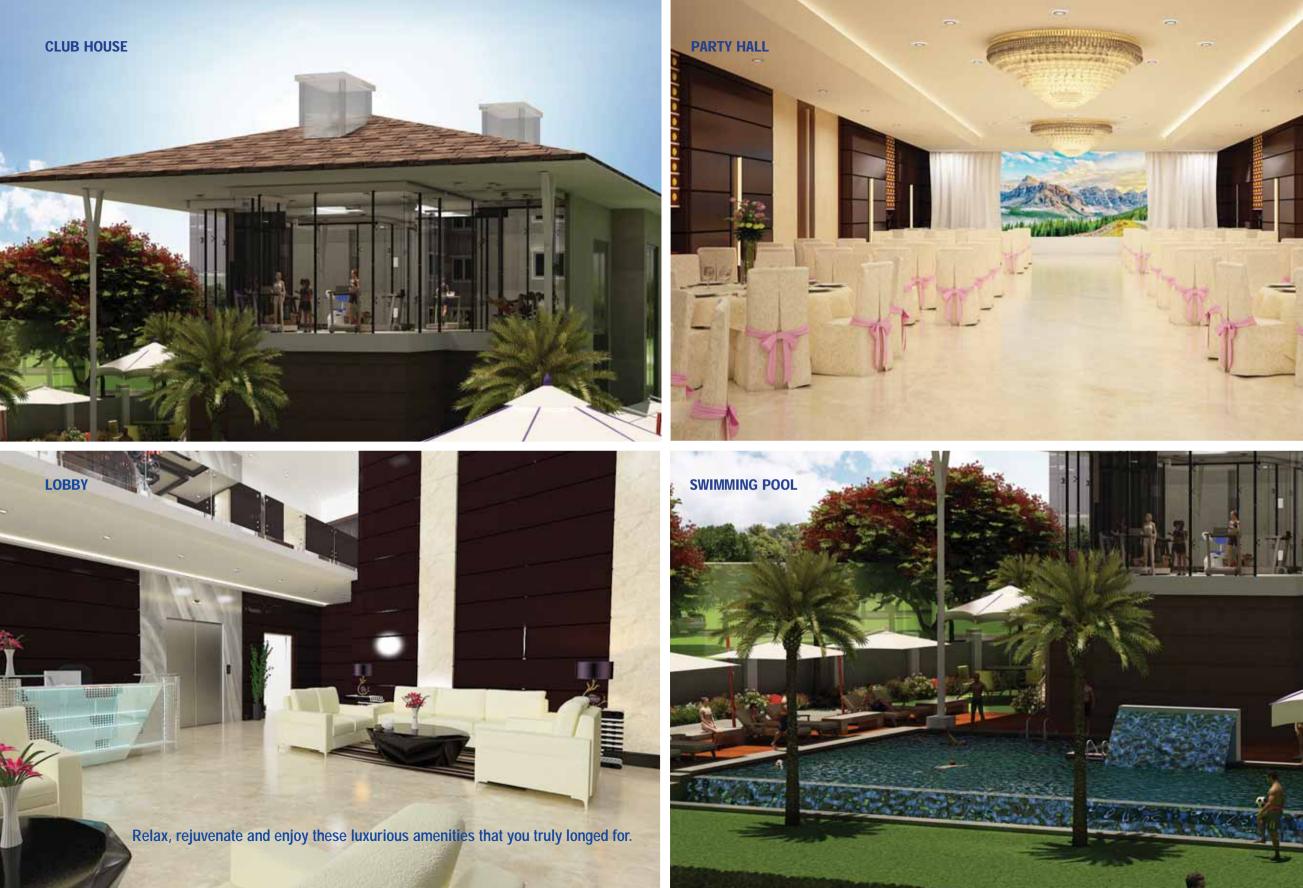

#### **Amenities**

- Clubhouse on 25,000 sft area on land
- Indoor & outdoor party hall
- Luxurious well-equipped gym
- Meditation hall
- Indoor games: snooker, soccer table badminton court, table tennis, carrom, chess
- Luxurious double height multipurpose hall on 2,000 sft area
- Double height lobby 1,000 sft area.
- Senior citizen lounge
- Family garden with fountain
- Jogging/walking track
- Landscaping all round the building
- Swimming pool
- Toddler's pool
- Pool deck
- Open air theatre
- Secured kids play area
- Football court
- Volley ball court
- Basket ball court
- Tennis court
- Cricket net practice
- Secured lift
- CCTV surveillance
- 24/7 Security
- Intercom facility
- Power back up
- Outdoor manual gym