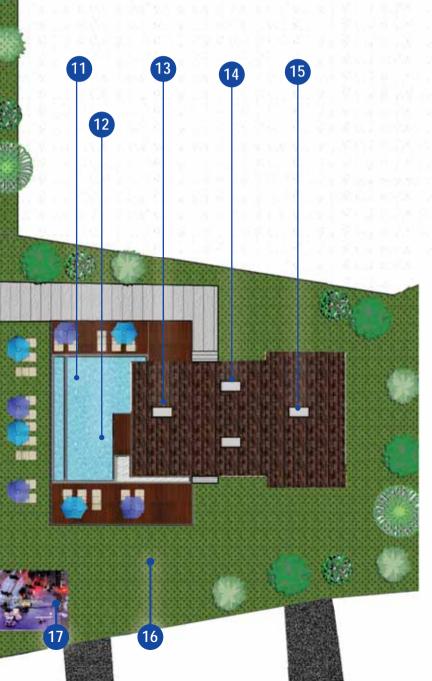

#### Legends

- 1. Entrance
- 2. Reception lobby 1
- 3. Visitors parking area
- 4. Family sit out Garden
- 5. Fountain
- 6. Reception lobby 2
- 7. Senior Citizen lounge
- 8. Parking Entry
- 9. Walking / Jogging track
- 10. Multi-purpose Hall
- 11. Swimming pool
- 12. Toddler's pool
- 13. Party hall in ground floor
- 14. Gymnasium in First floor

- 15. Badminton court
- 16. Large landscape garden
- 17. Open Air theatre
- 18. Children play area
- 19. Foot ball court
- 20. Volley ball court
- 21. Parking Exit
- 22. Basket ball court
- 23. Tennis court
- 24. Cricket net practice
- 25. Exit security cabin
- 26. Exit
- 27. Entrance Security cabin
  - ecurity cabin
- 3. Geetham
- 4. Ragam