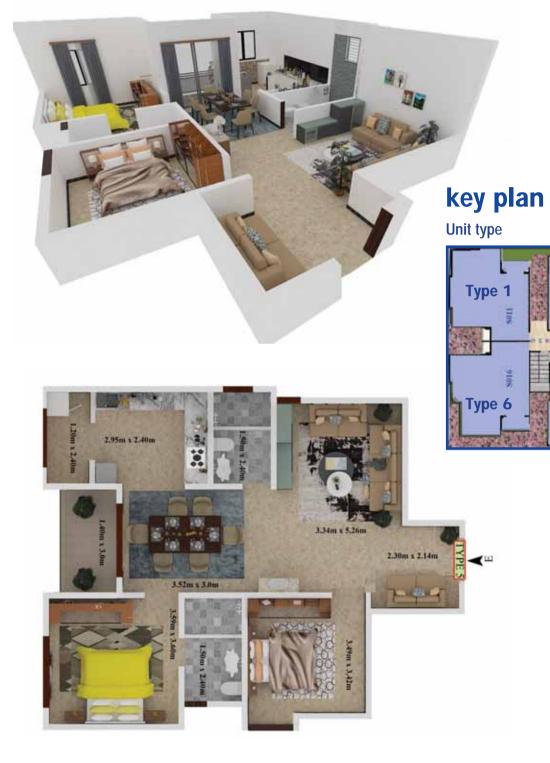

#### key plan

Unit type

Unit type 6 / 3 BHK / CA: 1116 sq. ft. / SBA: 1474 sq. ft.

Type 3

Type 4

100

Type 2

Type 5

Unit type 5 / 2 BHK / CA: 864 sq. ft. / SBA: 1141 sq. ft.