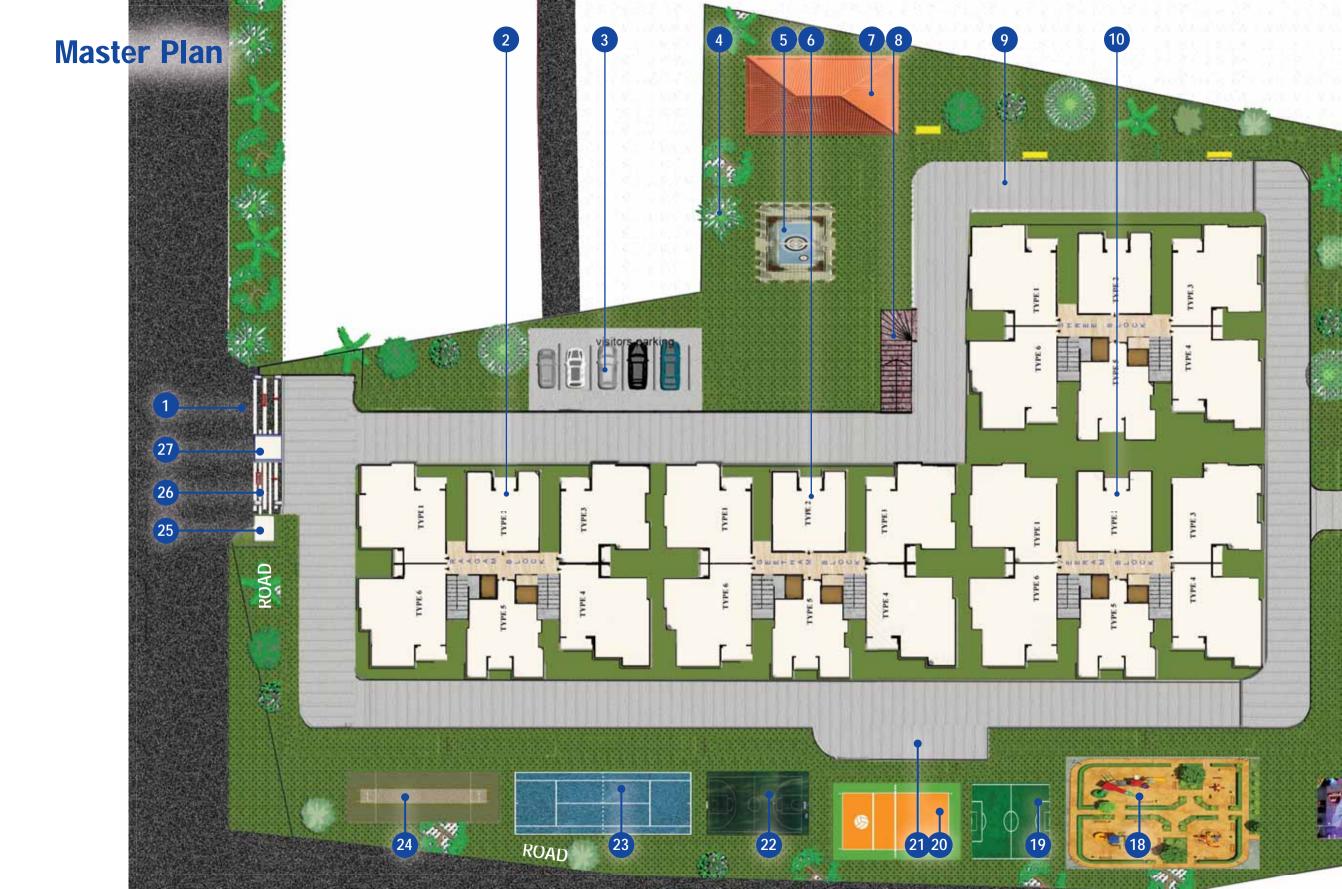

#### Legends

- 1. Entrance
- 2. Reception lobby 1
- 3. Visitors parking area
- 4. Family sit out Garden
- 5. Fountain
- 6. Reception lobby 2
- 7. Senior Citizen lounge
- 8. Parking Entry
- 9. Walking / Jogging track
- 10. Multi-purpose Hall
- 11. Swimming pool
- 12. Toddler's pool
- 13. Party hall in ground floor
- 14. Gymnasium in First floor

- 15. Badminton court
- 16. Large landscape garden
- 17. Open Air theatre
- 18. Children play area
- 19. Foot ball court
- 20. Volley ball court
- 21. Parking Exit
- 22. Basket ball court
- 23. Tennis court
- 24. Cricket net practice
- 25. Exit security cabin
- 26. Exit
- 27. Entrance Security cabin
  - ecurity cabin
- 3. Geetham
- 4. Ragam