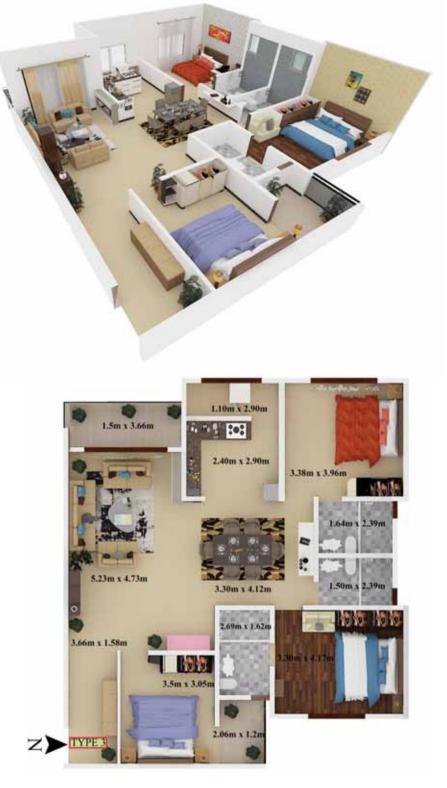

#### key plan

Unit type

Unit type 6 / 3 BHK / CA: 1116 sq. ft. / SBA: 1474 sq. ft.

Type 3

Type 4

100

Type 2

Type 5