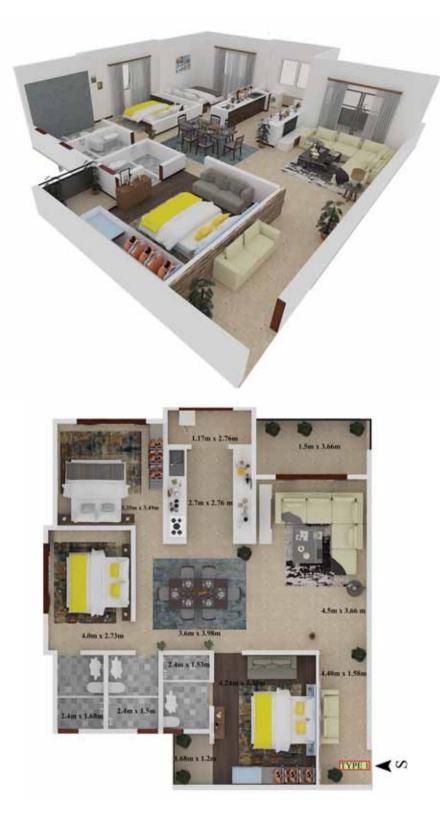

#### key plan

Unit type

Unit type 6 / 3 BHK / CA: 1116 sq. ft. / SBA: 1474 sq. ft.

Type 3

Type 4

100

Type 2

Type 5

Unit type 5 / 2 BHK / CA: 864 sq. ft. / SBA: 1141 sq. ft.