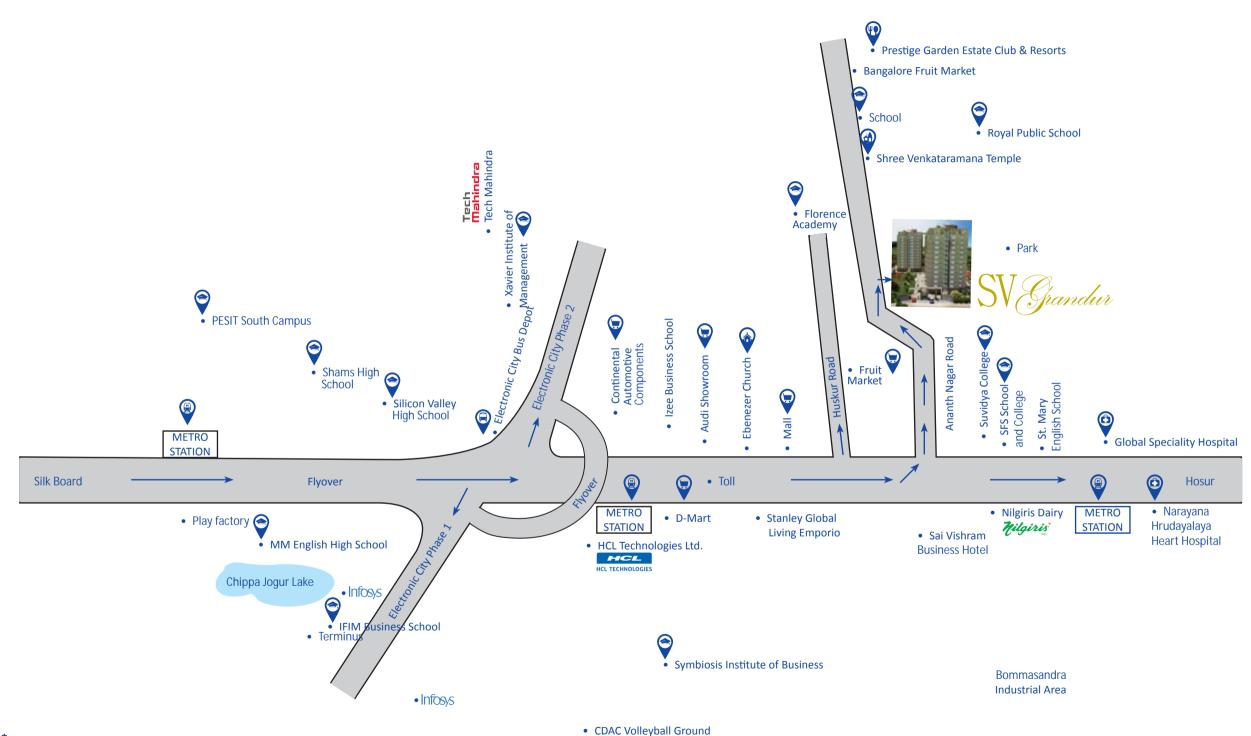

### **Location Map**\*

## **Proximity**

#### **Educational Institutions**

- Ananthnagar School 0.5 Km
- SFS School and college 1 Km
- Kidzee play school 1 Km
- Royal Public School 1.3 Km
- Suvidya College 2 Km
- Florence Academy 2 Km
- Florence Academy 2 Km
- Izee Business School 2Km
- Ebenezer International School 2.5 Km
- Silicon Valley High School 3 Km
- Xavier Institute of Management 3 Km
- St. Mary English School 4 Km
- SORS Fort School 4 Km
- Shams High School 4 Km
- MM English High School 4 Km
- IFIM Business School 5 Km
- PESIT South Campus 5 Km
- Symbiosis Institute of Business 6 Km
- St. Xavier School 8 Km
- DPS Electronics City 8 Km
- Vibgyor International School 8 Km

#### **Hospitals**

- Rakshya Multi-Specialty Hospital 0.6 Km
- Vimalalaya Hospital 1 Km
- Narayana Hrudayalaya 4 Km
- Global Speciality Hospital 5 Km
- Ramakrishna Smart Hospital 5 Km

#### Work places

- TCS 3 Km
- Tech Mahindra 3 Km
- Continental Automative
  Components 3 Km
- Biocon pharmaceutical Company 3 Km
- Niligiri Dairy Farm 4 Km
- JP Software Park 4 Km
- Infosys 4 Km
- HCL Technologies Ltd 4Km
- Bommasandra Industrial Area 5 Km
- Wipro 5 Km

#### **Sports & Academy**

- CDAC Volley ball ground 5 Km
- Decathlon-3.0km

## Recreation, Hotels and Malls

- Mahindra Mall 0.7 Km
- KFC 2 Km
- Bangalore Fruit Market 2 Km
- Audi showroom 2 Km
- Prestige Garden Estate Club and Resort 3 Km
- Stanley Global Living Emporio 4 Km
- D-Mart 4 Km
- Sai Vishram Business hotel 4 Km
- Play factory 5 Km
- Cycle Worlds 5 Km
- Parks

#### **Places of Worship**

- Shree Venkataramana Temple 0.5 Km
- Ganesha temple 0.5 Km
- Muneshwara Temple-1 Km
- SFS Church -1.5 Km
- Ebenezer Church 2 Km

When are you shifting. .

LUXURY LIVING SHREE • VEERAM • GEETHAM • RAGAM