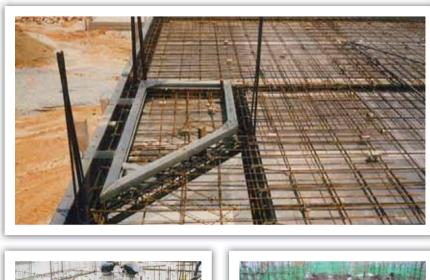

## **Salient Features**

100% Well designed and quality reinforced concrete walls is used for the entire project. At SV Grandur, formwork technology is implemented which is a revolution in construction system, it is being quite extensively used in india. Using this unique formwork, walls, roof slabs, columns, beams, stairs, balconies together with door and window openings are cast at once. The resulting building structure is very strong, accurate in dimensions and tolerances, with a high quality of finished concrete surface. Formwork technology makes use of concrete as the principal building material. Our aluminium formwork is imported from "MFE Formwork Technology SDN BHD, Malaysia.

#### **Mivan Formwork**