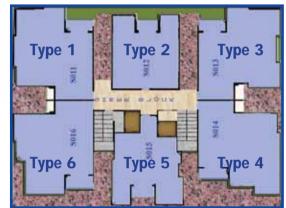

## **Highlights**

- Land area: 3.35 acres
- No of phases: 2
- 2 blocks in each phase
- No of Units: 284 Units
- Types of units: 6 units
- No of Floors: Basement + Ground floor + 12
- First floor: 5 units in each block
- 2nd to 12th floor: 6 units in each floor
- Open on all sides

#### key plan

Unit type

Unit type 6 / 3 BHK / CA: 1116 sq. ft. / SBA: 1474 sq. ft.

Type 3

Type 4

100

Type 2

Type 5