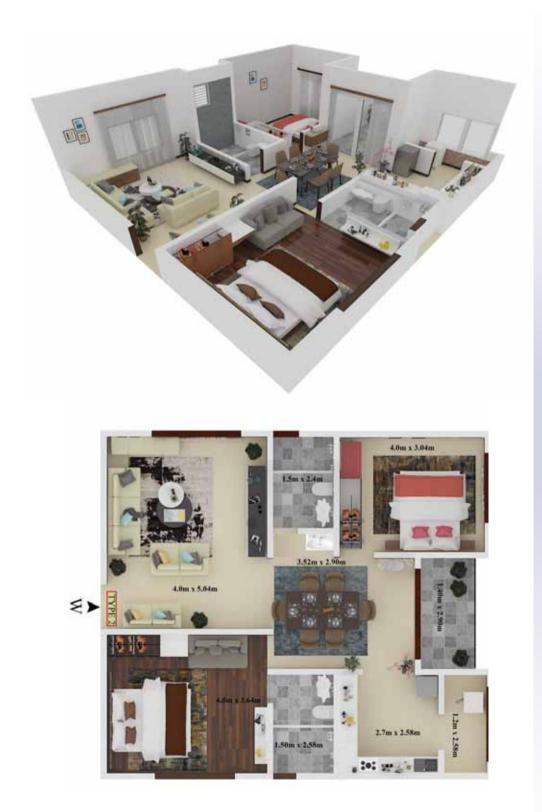

#### key plan

Unit type

Unit type 6 / 3 BHK / CA: 1116 sq. ft. / SBA: 1474 sq. ft.

Type 3

Type 4

100

Type 2

Type 5

Unit type 5 / 2 BHK / CA: 864 sq. ft. / SBA: 1141 sq. ft.