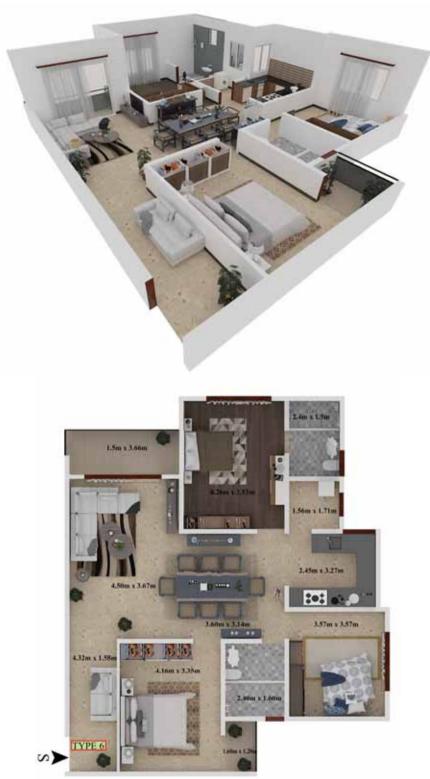

#### key plan

Unit type

Unit type 6 / 3 BHK / CA: 1116 sq. ft. / SBA: 1474 sq. ft.

Type 3

Type 4

100

Type 2

Type 5