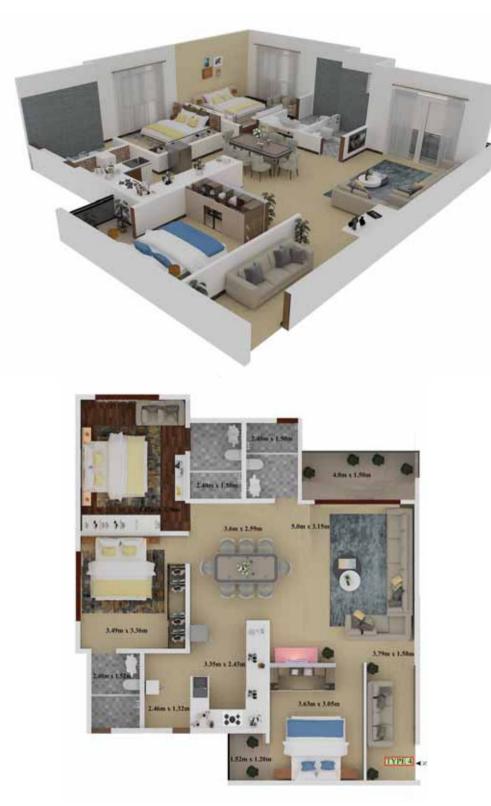

#### key plan

Unit type

Unit type 6 / 3 BHK / CA: 1116 sq. ft. / SBA: 1474 sq. ft.

Type 3

Type 4

100

Type 2

Type 5

Unit type 5 / 2 BHK / CA: 864 sq. ft. / SBA: 1141 sq. ft.