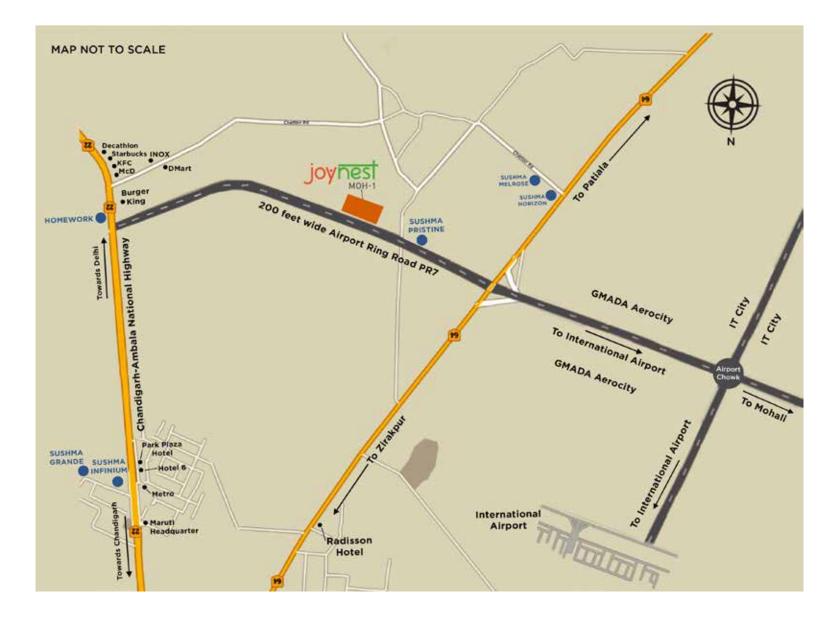

### LOCATION MAP

Site Office: Joynest MOH.1, Airport Ring Road, Near Aerocity, MOHALI

Corporate Office: Unit No. B-107, Business Complex, Elante Mall, First Floor, Industrial Area, Phase-1, Chandigarh.