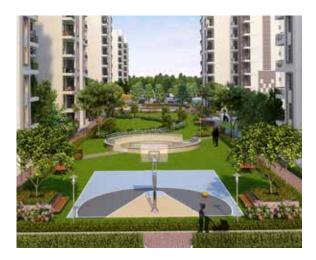

One of the largest consolidated green

Approx. 10,000 sqft clubhouse along with open air sports and health facilities

#### SURROUNDED BY LUSH GREENERY

Multiple plantation islands after every parking lots

Convenient basement parking instead of conventional sheds and stilts to ensure more green area for pollution free and safer environment