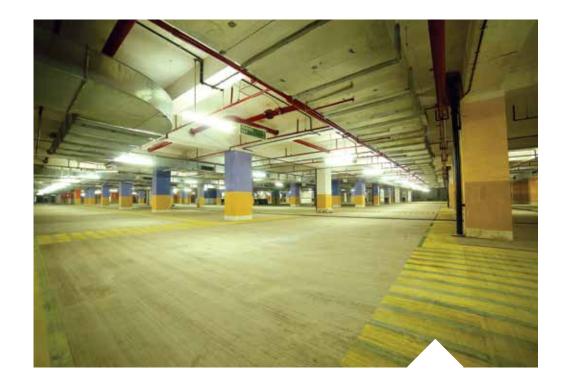

### WHERE PARKING IS FUN

Whether you are visiting for an hour, wanting to open a new business or looking at a work opportunity within the complex, the project has parking solutions for all. The building boasts of parking facility for more than 1,000 cars. The wide entrance areas to the complex are well-complemented by ample parking space on offer. If the vastness of the space on offer is not enough, we have provided the basement parking area with tractive artworks that is pleasing to the senses.

PARKING FACILITY FOR MORE THAN 1000 VEHICLES
SEPERATE PARKING FOR OFFICE AND RETAIL