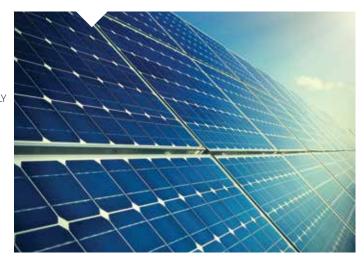

### THE CLEAN ENERGY

The entire building is fitted with **photo-voltaic systems**, making it one of the largest Solar PV Rooftop System installed in a commercial building in Gurugram. The building produces 5 lacs units of green electricity annually, consequently reducing 500 tons of CO2 emission to the environment on an annual basis. This reduces demand on the city's electrical grid. The result is a cleaner, greener environment complementing the relaxed look of the place.

ONE OF THE LARGEST INSTALLED SOLAR PV ROOF TOP SYSTEM

5 LACS UNITS OF GREEN
ELECTRICITY GENERATED ANNUALLY

500 TONS OF CO2 REDUCTION
TO GREEN POWER ANNUALLY