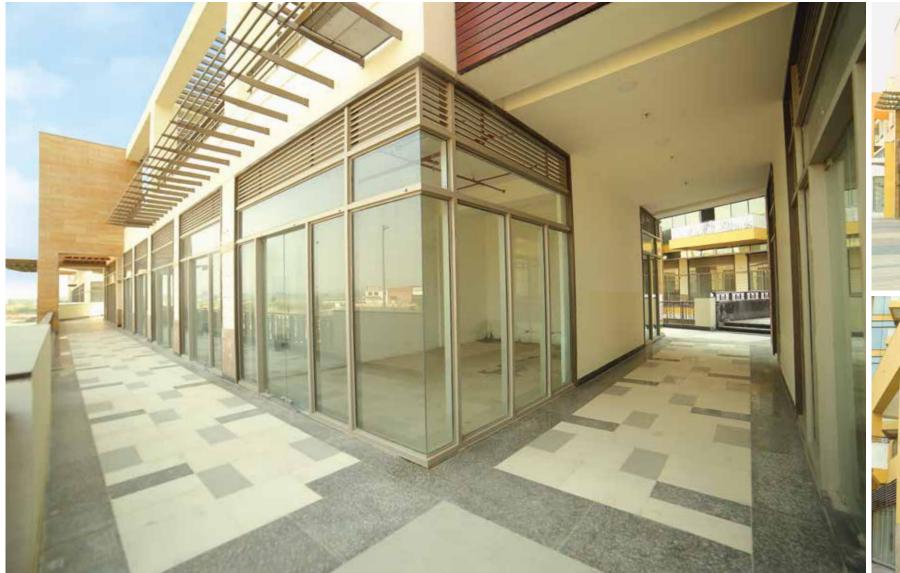

### LARGEST HI-STREET RETAIL

high-street retail international brands that span across the entire spectrum of luxury and lifestyle. It is designed and built to offer an exclusive shopping experience that takes the shoppers to an altogether different world as they step-in through the doors of exclusive stores. Exquisitely built-out shops for an environment of luxury, a physical space that expresses the exclusivity of the label, get physically embraced by the unique beauty of the brand culture. A development that encompasses all kinds of retail - single and double height, it is a feature that is sure to draw your awes of admiration.

A BEAUTIFUL AMALGAMATION OF CONTEMPORARY AND COLONIAL CHARM

ECLECTIC MIX OF SHOPS 27.89 SQ.MTR.-185.80 SQ.MTR. (300 SQ. FT. - 2000 SQ. FT.)

CONVENTIONAL AND DOUBLE HEIGHT RETAIL

EXCLUSIVE RESTAURANTS AND COMFORTABLE FOOD COURTS