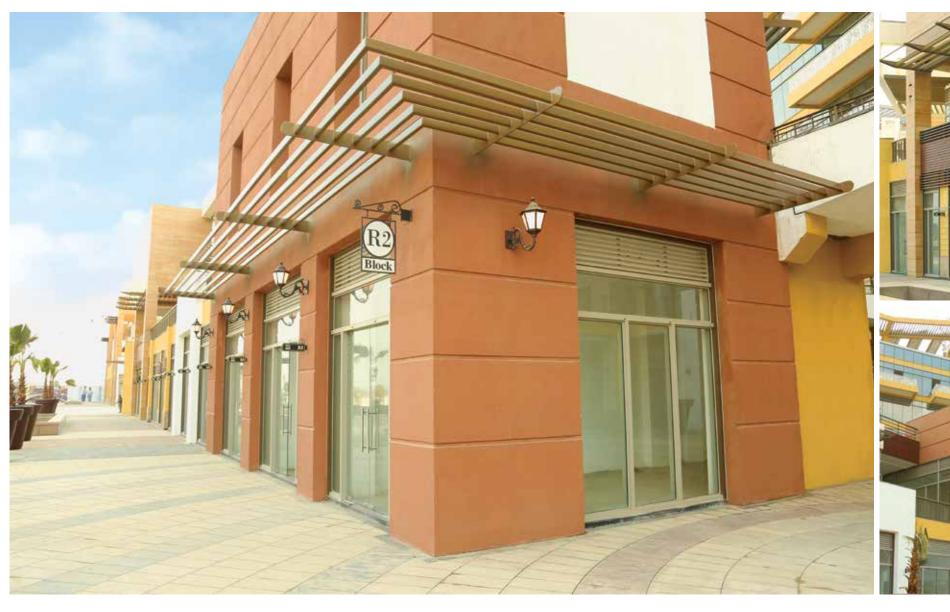

#### ICONIC ARCHITECTURE

Wide panoramic views, designer elegance, and best-in-class-features that define brand-flushed high-street retail and modern-age office units, M3M Urbana's architecture is the confluence of luxury and lifestyle. Meticulously designed and carefted, M3M Urbana is an architectural marvel with finer nuances addressed at all levels. Designed at a human scale, the projects offers visual comfort as one glides through the wide, welcoming boulevards.

### CELEBRATE SIZE

While the structure itself is solid and denotes grandness, it is rightfully accentuated by half a km of beautifully-styled wide frontage along the 60 mtr wide sector road. Unhindered vista, spacious walkways and wide sector road, enjoy the magnitude of the project as you get enveloped by the grand sense of arrival.

### GRAND SENSE OF ARRIVAL

With a frontage that is nearly 500 meters long, the California-like high-street retail extends a stellar view with open welcoming entrance area. Wide boulevards and multiple entrances with drop-off zones add on to the magical effect. Get engulfed with a pleasant visual rush even before you indulge in some shopping.