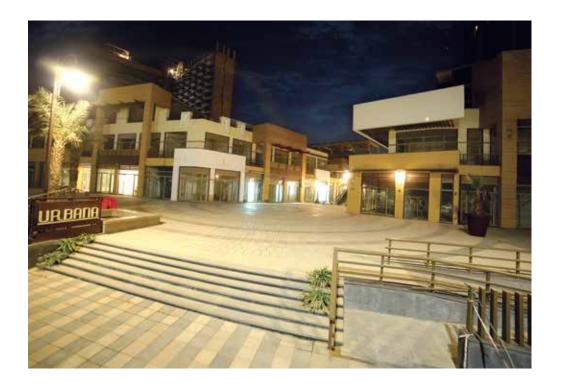

### CELEBRATE SIZE

While the structure itself is solid and denotes grandness, it is rightfully accentuated by half a km of beautifully-styled wide frontage along the 60 mtr wide sector road. Unhindered vista, spacious walkways and wide sector road, enjoy the magnitude of the project as you get enveloped by the grand sense of arrival.

### GRAND SENSE OF ARRIVAL

With a frontage that is nearly 500 meters long, the California-like high-street retail extends a stellar view with open welcoming entrance area. Wide boulevards and multiple entrances with drop-off zones add on to the magical effect. Get engulfed with a pleasant visual rush even before you indulge in some shopping.

### THE OPEN FRONTAGE

A sense of vastness and grandeur inherent in the outlines of the project takes concrete form as one approaches M3M Urbana from its perimeters. With well-designed architecture and best of brands under one roof, world-class cafes interspersed around the complex and modern day office suites elegantly forming the backdrop, M3M Urbana is a marvel waiting to be explored.

### THE STAMP OF DISTINCTIVENESS

A grand entrance, complemented by large shop fronts, feel like a king as you make your way into the complex. The spectacular boulevard adds not only to finesse but also the functionality of the complex. Ample seating areas, carefully crafted wrought iron benches that are distinctly chic, enjoy the panorama as you take a breather. Beautiful cravers and wide pathways, have your own space amidst the bustling shopping arena. With the 12 mtr wide boulevards flanked with world-class brands on either side, experience the grandeur around as you take a leisurely stroll and pamper yourself with a fulfilling shopping experience.