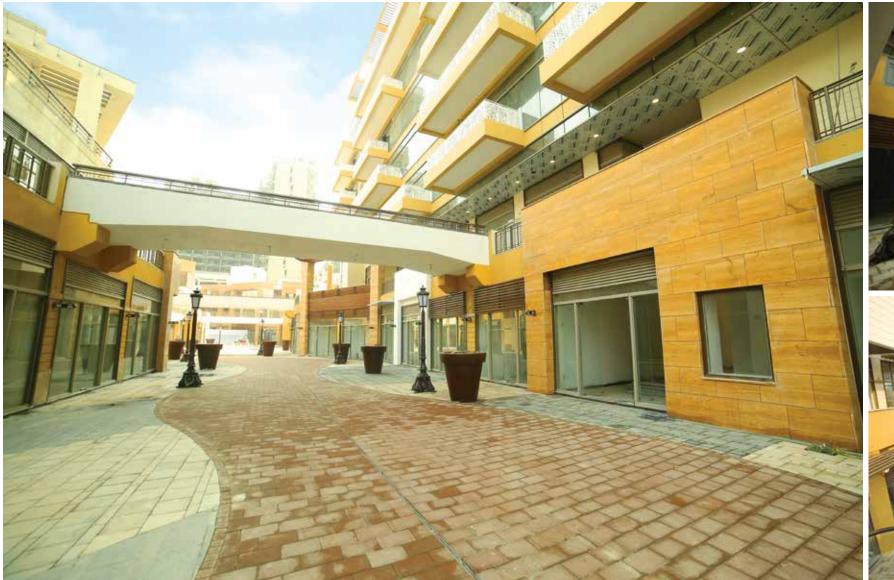

### CELEBRATE SIZE

While the structure itself is solid and denotes grandness, it is rightfully accentuated by half a km of beautifully-styled wide frontage along the 60 mtr wide sector road. Unhindered vista, spacious walkways and wide sector road, enjoy the magnitude of the project as you get enveloped by the grand sense of arrival.

### GRAND SENSE OF ARRIVAL

With a frontage that is nearly 500 meters long, the California-like high-street retail extends a stellar view with open welcoming entrance area. Wide boulevards and multiple entrances with drop-off zones add on to the magical effect. Get engulfed with a pleasant visual rush even before you indulge in some shopping.

### THE OPEN FRONTAGE

A sense of vastness and grandeur inherent in the outlines of the project takes concrete form as one approaches M3M Urbana from its perimeters. With well-designed architecture and best of brands under one roof, world-class cafes interspersed around the complex and modern day office suites elegantly forming the backdrop, M3M Urbana is a marvel waiting to be explored.

### THE STAMP OF DISTINCTIVENESS

A grand entrance, complemented by large shop fronts, feel like a king as you make your way into the complex. The spectacular boulevard adds not only to finesse but also the functionality of the complex. Ample seating areas, carefully crafted wrought iron benches that are distinctly chic, enjoy the panorama as you take a breather. Beautiful cravers and wide pathways, have your own space amidst the bustling shopping arena. With the 12 mtr wide boulevards flanked with world-class brands on either side, experience the grandeur around as you take a leisurely stroll and pamper yourself with a fulfilling shopping experience.