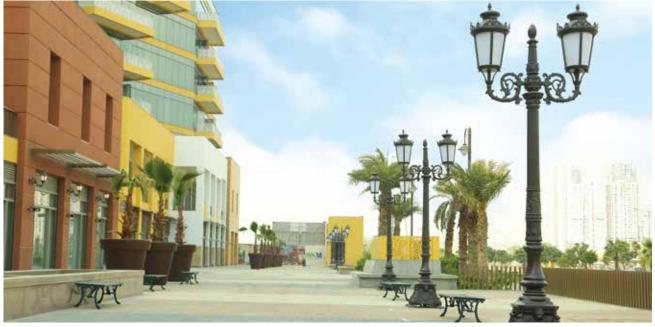

### SPECTACULAR SWEEPING VIEWS

Designed with vision and style, the materials used in the complex have been carefully selected to provide functionality and aesthetics. Granite stone and concrete pavers have been used for vehicular and pedestrian areas. Stone cladding at the entrance of retail shops has a welcoming effect that reflects the comforting style of M3M Urbana, while accentuating focal areas like entrance, pillars, feature walls, sills and walling.

The project has a delightful composition of native plant species adding to the design of the landscape.

WIDE OPEN BOULEVARDS

DELIGHTFUL COMPOSITION OF NATIVE PLANT SPECIES

INVIGORATING WATER BODIES