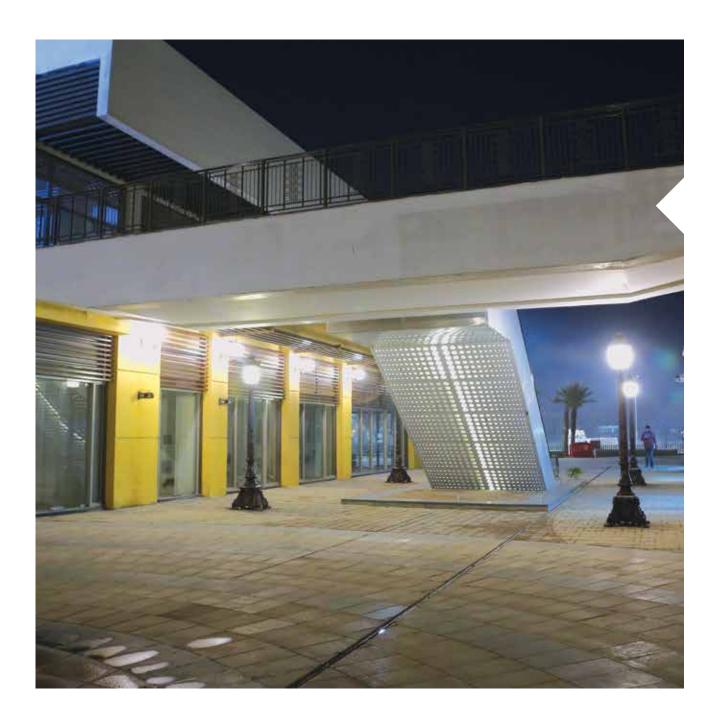

### CELEBRATE SIZE

While the structure itself is solid and denotes grandness, it is rightfully accentuated by half a km of beautifully-styled wide frontage along the 60 mtr wide sector road. Unhindered vista, spacious walkways and wide sector road, enjoy the magnitude of the project as you get enveloped by the grand sense of arrival.

### GRAND SENSE OF ARRIVAL

With a frontage that is nearly 500 meters long, the California-like high-street retail extends a stellar view with open welcoming entrance area. Wide boulevards and multiple entrances with drop-off zones add on to the magical effect. Get engulfed with a pleasant visual rush even before you indulge in some shopping.

### THE OPEN FRONTAGE

A sense of vastness and grandeur inherent in the outlines of the project takes concrete form as one approaches M3M Urbana from its perimeters. With well-designed architecture and best of brands under one roof, world-class cafes interspersed around the complex and modern day office suites elegantly forming the backdrop, M3M Urbana is a marvel waiting to be explored.