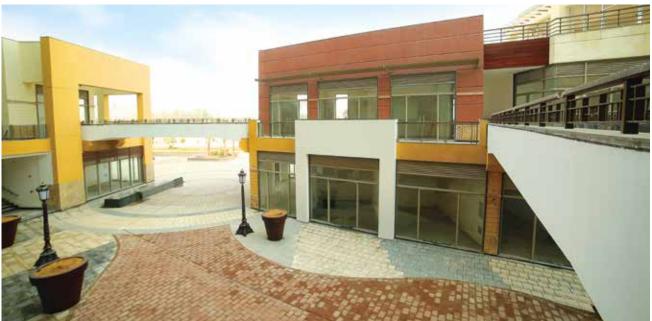

### CELEBRATE SIZE

While the structure itself is solid and denotes grandness, it is rightfully accentuated by half a km of beautifully-styled wide frontage along the 60 mtr wide sector road. Unhindered vista, spacious walkways and wide sector road, enjoy the magnitude of the project as you get enveloped by the grand sense of arrival.

### GRAND SENSE OF ARRIVAL

With a frontage that is nearly 500 meters long, the California-like high-street retail extends a stellar view with open welcoming entrance area. Wide boulevards and multiple entrances with drop-off zones add on to the magical effect. Get engulfed with a pleasant visual rush even before you indulge in some shopping.

### THE OPEN FRONTAGE

A sense of vastness and grandeur inherent in the outlines of the project takes concrete form as one approaches M3M Urbana from its perimeters. With well-designed architecture and best of brands under one roof, world-class cafes interspersed around the complex and modern day office suites elegantly forming the backdrop, M3M Urbana is a marvel waiting to be explored.