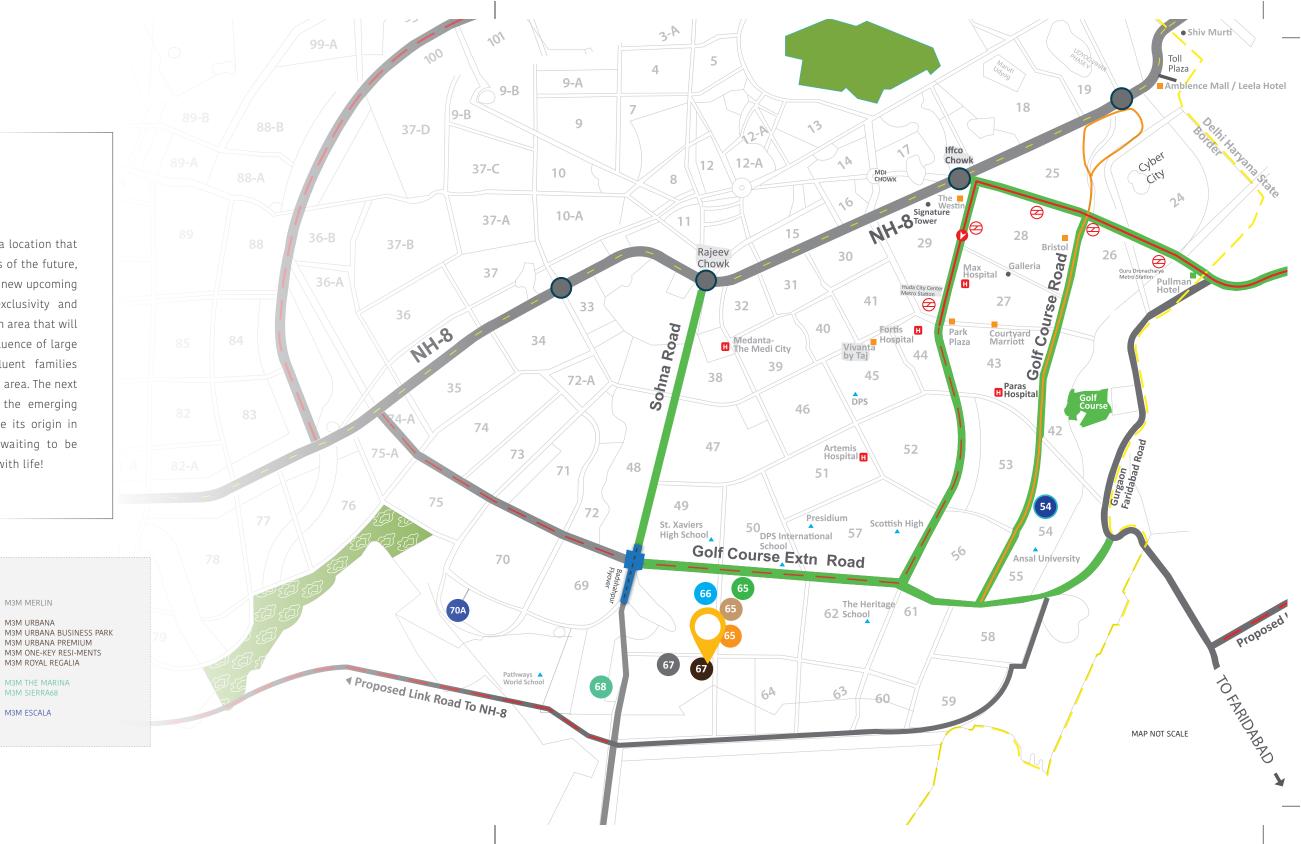

### UNBEATABLE LOCATION

M3M PROJECTS

THE EXPERIA- SALES GALLERY M3M GOLFESTATE

M3M POLO SUITES M3M PANORAMA SUITES

M3M ST. ANDREWS

65 M3M LATITUDE

65 M3M TEEPOINT

66 M3M COSMOPOLITAN

54 | M3M CORPORATE OFFICE

The project is situated at a location that is bound to be the address of the future, a location from where the new upcoming Gurgaon will draw its exclusivity and panache. It is located in an area that will in the future see the confluence of large number of cultured, affluent families forming the nucleus of the area. The next wave of development in the emerging Gurgaon is all set to have its origin in this area, it is a world waiting to be explored, waiting to buzz with life!

M3M MERLIN

M3M URBANA

M3M THE MARINA M3M SIERRA68

70A | M3M ESCALA