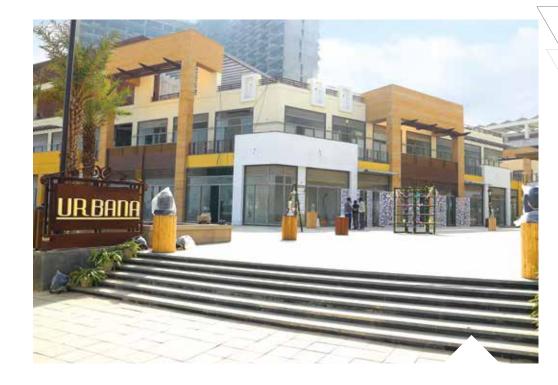

### CELEBRATE SIZE

While the structure itself is solid and denotes grandness, it is rightfully accentuated by half a km of beautifully-styled wide frontage along the 60 mtr wide sector road. Unhindered vista, spacious walkways and wide sector road, enjoy the magnitude of the project as you get enveloped by the grand sense of arrival.

### GRAND SENSE OF ARRIVAL

With a frontage that is nearly 500 meters long, the California-like high-street retail extends a stellar view with open welcoming entrance area. Wide boulevards and multiple entrances with drop-off zones add on to the magical effect. Get engulfed with a pleasant visual rush even before you indulge in some shopping.

### THE OPEN FRONTAGE

A sense of vastness and grandeur inherent in the outlines of the project takes concrete form as one approaches M3M Urbana from its perimeters. With well-designed architecture and best of brands under one roof, world-class cafes interspersed around the complex and modern day office suites elegantly forming the backdrop, M3M Urbana is a marvel waiting to be explored.