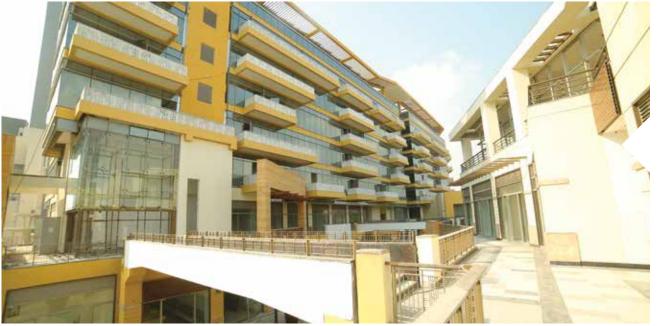

#### ICONIC ARCHITECTURE

Wide panoramic views, designer elegance, and best-in-class-features that define brand-flushed high-street retail and modern-age office units, M3M Urbana's architecture is the confluence of luxury and lifestyle. Meticulously designed and carefted, M3M Urbana is an architectural marvel with finer nuances addressed at all levels. Designed at a human scale, the projects offers visual comfort as one glides through the wide, welcoming boulevards.

### CELEBRATE SIZE

While the structure itself is solid and denotes grandness, it is rightfully accentuated by half a km of beautifully-styled wide frontage along the 60 mtr wide sector road. Unhindered vista, spacious walkways and wide sector road, enjoy the magnitude of the project as you get enveloped by the grand sense of arrival.

### GRAND SENSE OF ARRIVAL

With a frontage that is nearly 500 meters long, the California-like high-street retail extends a stellar view with open welcoming entrance area. Wide boulevards and multiple entrances with drop-off zones add on to the magical effect. Get engulfed with a pleasant visual rush even before you indulge in some shopping.