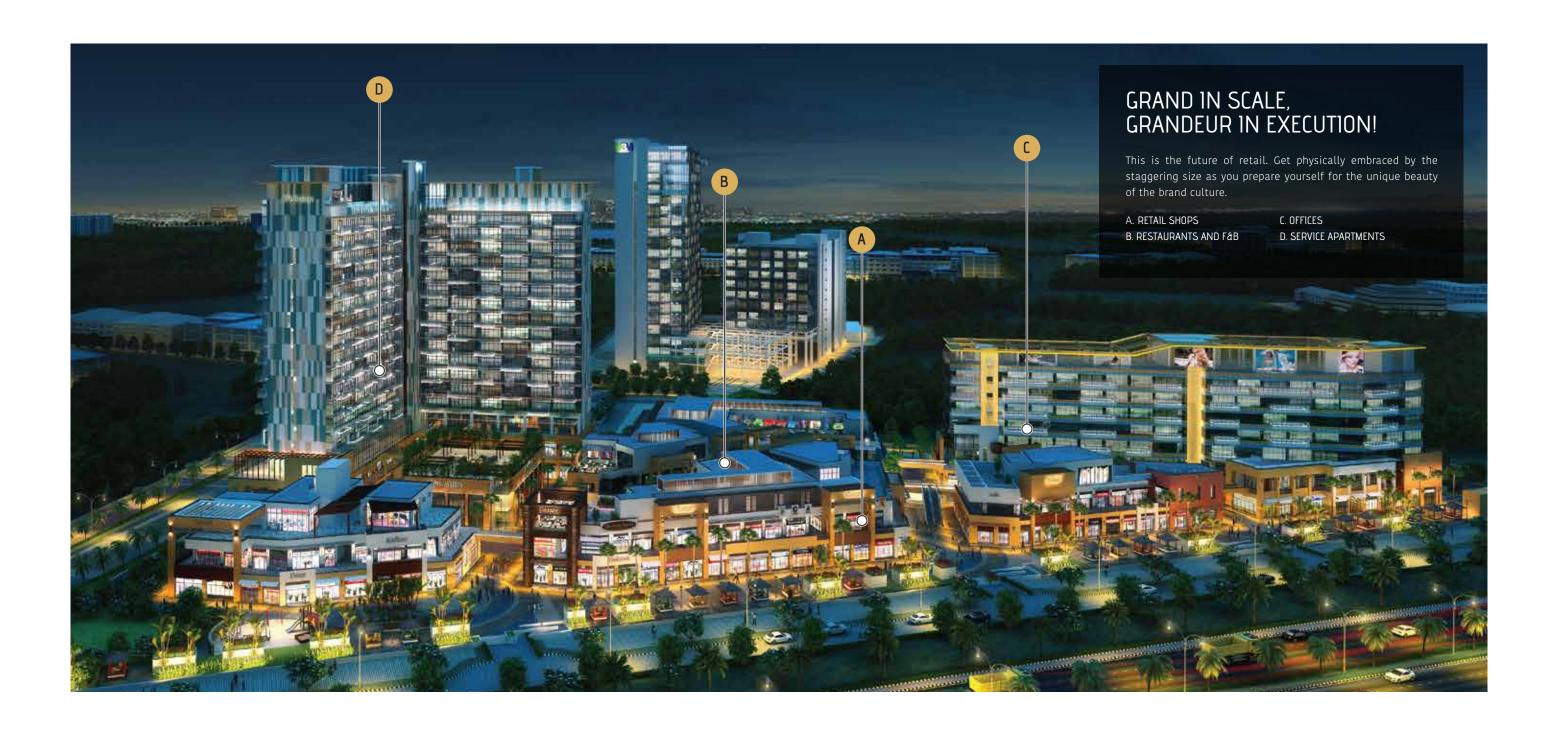

### CELEBRATE SIZE

While the structure itself is solid and denotes grandness, it is rightfully accentuated by half a km of beautifully-styled wide frontage along the 60 mtr wide sector road. Unhindered vista, spacious walkways and wide sector road, enjoy the magnitude of the project as you get enveloped by the grand sense of arrival.

### GRAND SENSE OF ARRIVAL

With a frontage that is nearly 500 meters long, the California-like high-street retail extends a stellar view with open welcoming entrance area. Wide boulevards and multiple entrances with drop-off zones add on to the magical effect. Get engulfed with a pleasant visual rush even before you indulge in some shopping.

### THE OPEN FRONTAGE

A sense of vastness and grandeur inherent in the outlines of the project takes concrete form as one approaches M3M Urbana from its perimeters. With well-designed architecture and best of brands under one roof, world-class cafes interspersed around the complex and modern day office suites elegantly forming the backdrop, M3M Urbana is a marvel waiting to be explored.