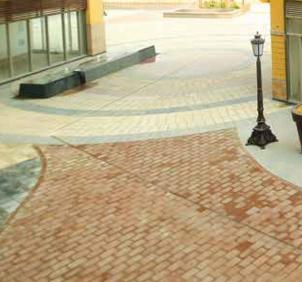

### SPECTACULAR SWEEPING VIEWS

Designed with vision and style, the materials used in the complex have been carefully selected to provide functionality and aesthetics. Granite stone and concrete pavers have been used for vehicular and pedestrian areas. Stone cladding at the entrance of retail shops has a welcoming effect that reflects the comforting style of M3M Urbana, while accentuating focal areas like entrance, pillars, feature walls, sills and walling.

The project has a delightful composition of native plant species adding to the design of the landscape.

WIDE OPEN BOULEVARDS

DELIGHTFUL COMPOSITION OF NATIVE PLANT SPECIES

INVIGORATING WATER BODIES