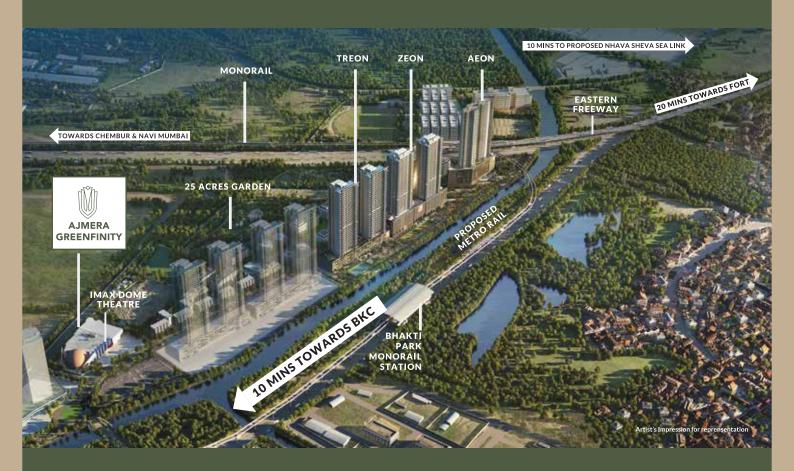

# YOUR LITTLE PIECE OF HEAVEN IS AN INTEGRAL PART OF AJMERA I-LAND, WADALA- EAST.

- 7 Mins to BKC via BKC Chunabhatti Connector
- 10 Mins to Proposed Nhava Sheva Sea Link
- 15 Mins to Chembur
- 20 Mins to Fort via Eastern Freeway
- 20 Mins to Mumbai International Airport
- 37 Mins to Navi Mumbai
- Close Proximity to Central Business Districts
- Development Connected to Monorail (Line One)
- Close to Proposed Metro Rail

WHERE FUTURE LIVES WADALA (E)

#### WELCOME TO

i-Land, Wadala (E)

A rare pocket of heaven in downtown Mumbai, Ajmera Greenfinity comes as a breath of fresh air to the city-dweller in the configurations of 1 and 2 BHK apartments. The rolling panoramic views, fresh air and ample sunshine are simple delights that'll fill your soul. Coupled with every lifestyle amenity that you may desire, life here is bound to be surreal and green in every way.