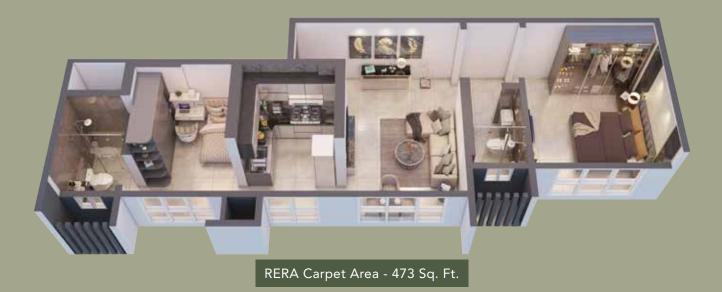

## THOUGHTFULLY DESIGNED HOMES

RERA Carpet Area - 340 Sq. Ft.

#### VISTA 1 BHK

Vista 1 BHK Homes offer scenic and surreal views of natural greenery and lush landscapes calming your mind, body, and soul. An ergonomically designed architectural plan, giving you efficient spaces for all your needs.