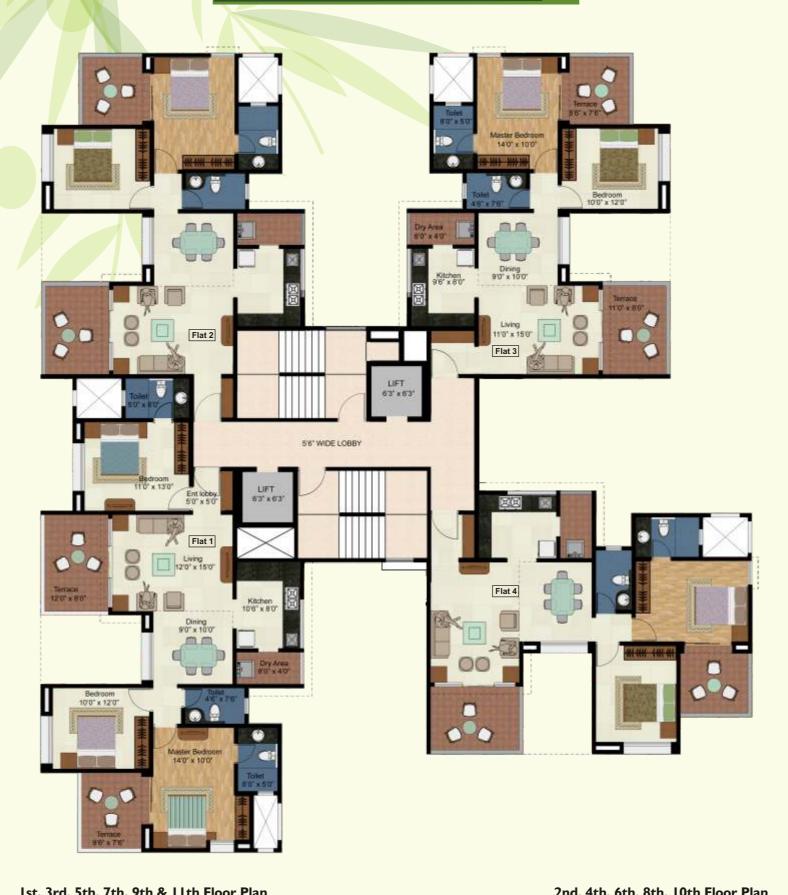

# A TYPE - ODD FLOOR PLAN

# 1st, 3rd, 5th, 7th, 9th & 11th Floor Plan

| Flat No.                                                       | Carpet<br>Area | Terrace Area (sq. ft.) | Saleable Area (sq. ft.) |
|----------------------------------------------------------------|----------------|------------------------|-------------------------|
| 101, 301, 501, 701, 901, 1101                                  | 984            | 190                    | 1525                    |
| 102, 302, 502, 702, 902, 1102                                  | 754            | 174                    | 1205                    |
| 103, 303, 503, 703, 903, 1103<br>104, 304, 504, 704, 904, 1104 | 759            | 176                    | 1215                    |

| and, 4th, 6th, 6th, 10th Floor Fla                   |                |                        |                            |  |
|------------------------------------------------------|----------------|------------------------|----------------------------|--|
| Flat No.                                             | Carpet<br>Area | Terrace Area (sq. ft.) | Saleable Area<br>(sq. ft.) |  |
| 201, 401, 601, 801, 1001                             | 983            | 116                    | 1430                       |  |
| 202, 402, 602, 1002                                  | 753            | 116                    | 1130                       |  |
| 203, 403, 603, 803, 1003<br>204, 404, 604, 804, 1004 | 757            | 116                    | 1135                       |  |