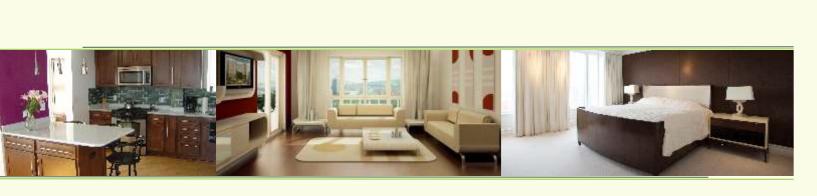

### Flooring

- Vitrified Tiles in Living / Dining / Entrance Passage
- Laminate Flooring in Master Bedroom Wooden
- Vitrified Tiles in Other Rooms and Inside Passage

# **Toilets**

- Flooring & Dado Glazed ceramic tiles
- CP Fittings CP Exclusive Bathroom
- Fittings- Jaquar or equivalent quality fittings

### **Shower area**

- Solar water supply in Master Bed Toilet
- Wash Basin Counter top in all Toilets

# Kitchen

- Granite Platform top with stainless steel sink
- Gas Reticulated System LPG gas system
- Water Purifier in Kitchen

### **Doors & Windows**

- Laminated Main Entrance Door
- Flush Doors with Architrave & S.S.
- Hardware Fitting
- Windows Aluminum powder coated Sliding with Mosquito Net