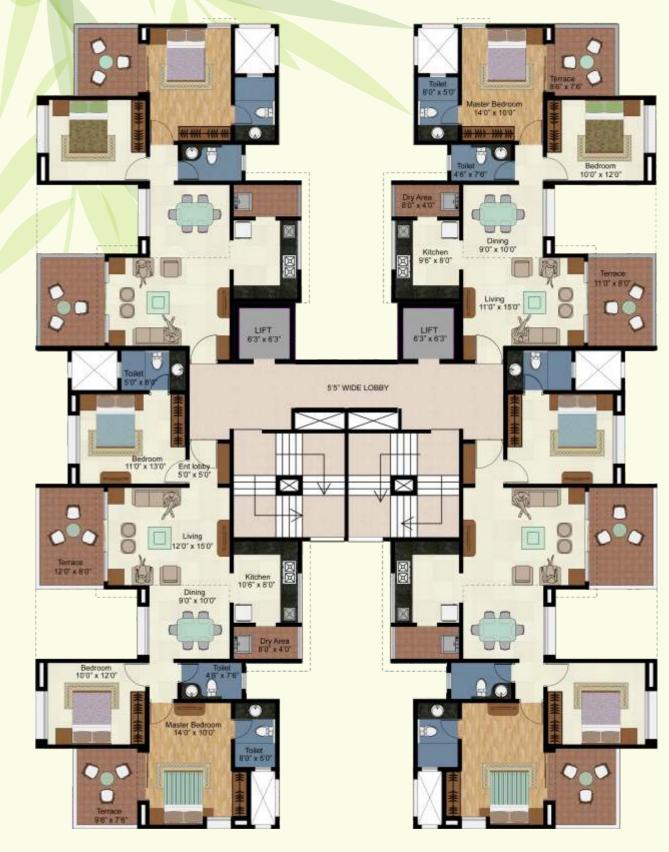

# **B TYPE - ODD FLOOR PLAN**

# Ist. 3rd. 5th. 7th. 9th & 11th Floor Plan

| 130, 310, 301, 701, 701 & 110111100111111                      |                |                        |                            |  |
|----------------------------------------------------------------|----------------|------------------------|----------------------------|--|
| Flat No.                                                       | Carpet<br>Area | Terrace Area (sq. ft.) | Saleable Area<br>(sq. ft.) |  |
| 101, 301, 501, 701, 901, 1101<br>104, 304, 504, 704, 904, 1104 | 979            | 190                    | 1520                       |  |
| 102, 302, 502, 702, 902, 1102<br>103, 303, 503, 703, 903, 1103 | 736            | 174                    | 1185                       |  |