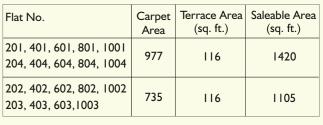

| and, 4th, 6th, 6th, 10th Floor Fla                   |                |                        |                            |  |
|------------------------------------------------------|----------------|------------------------|----------------------------|--|
| Flat No.                                             | Carpet<br>Area | Terrace Area (sq. ft.) | Saleable Area<br>(sq. ft.) |  |
| 201, 401, 601, 801, 1001                             | 983            | 116                    | 1430                       |  |
| 202, 402, 602, 1002                                  | 753            | 116                    | 1130                       |  |
| 203, 403, 603, 803, 1003<br>204, 404, 604, 804, 1004 | 757            | 116                    | 1135                       |  |