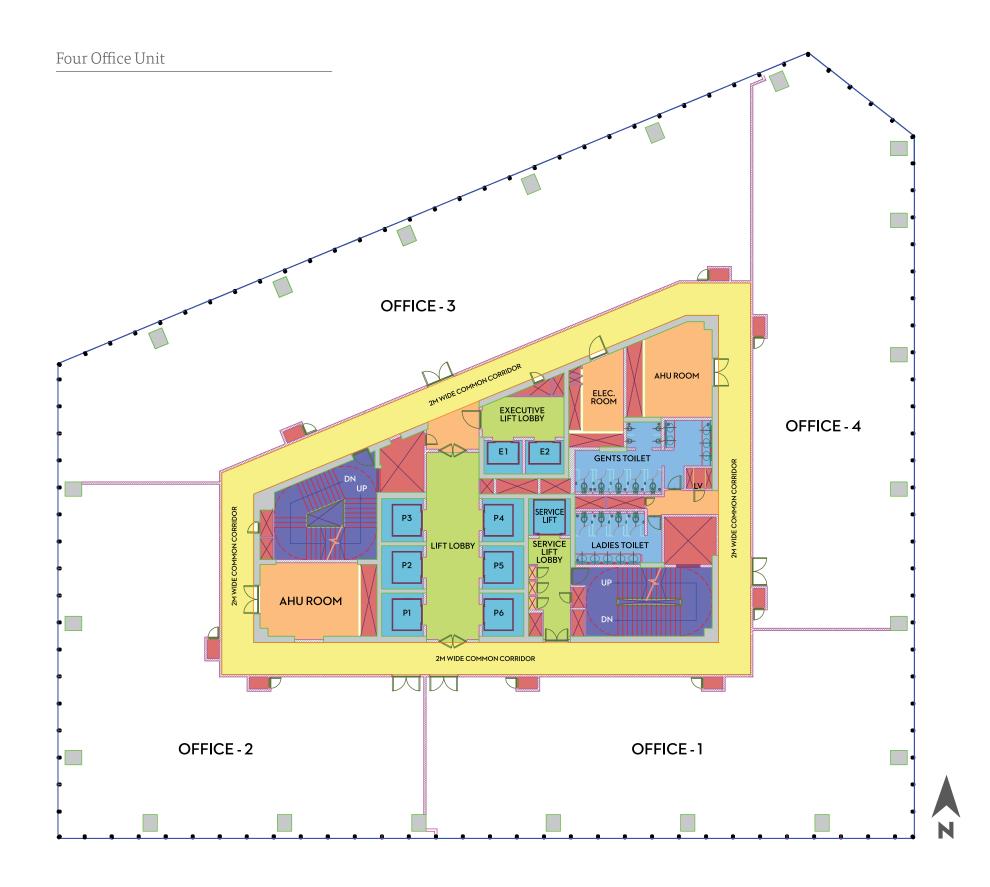

#### WORKSPACES AS PER YOUR NEEDS

flexible work spaces. Revolve your business The project has total leasable office space of around in 697 sq. m. (7,500 sq. ft.) to 2,877 approx. 32,515 sq. m. (3,50,000 Sq. ft.). Each

ideal for corporate headquarters is designed and is integrated with BMS system.

In order to accommodate emerging to be highly efficient and is configured with businesses of India, Birla Centurion offers two basements, mezzanine and twelve floors. around in 097 sq. in. (7,500 sq. it.) to 2,877approx. 32,515 sq. in. (5,50,000 sq. it.). Eachsq. m. (30,970 sq. ft.) of office premises to<br/>suit your needs.flexible floor plate is as large as 2,877 sq. m.<br/>(30,970 sq. ft.) with height of about 4.2 meters,<br/>and a finished lift lobby on every floor. The<br/>building features High-end Security Systems

#### FLEXIBLE WORKSPACES

The floor plate at Birla Centurion is one units with a minimum chargeable area of 697 with a central core keeping all amenities sq. m. (7,500 sq. ft.). A single floor occupant in the centre thus providing unhindered would enjoy the benefit of controlling the carpet area on each floor. The AHU outlets AHU flow restricted to zones during nonand wet area shafts have been strategically operating hours thus saving on the central placed along the core periphery such that the air-conditioning. The option of having an floor can be divided into independent units. additional executive washroom space in The floor thus offers flexible options for a a single office space can also be exercised division into a maximum of 4 independent without any difficulty.