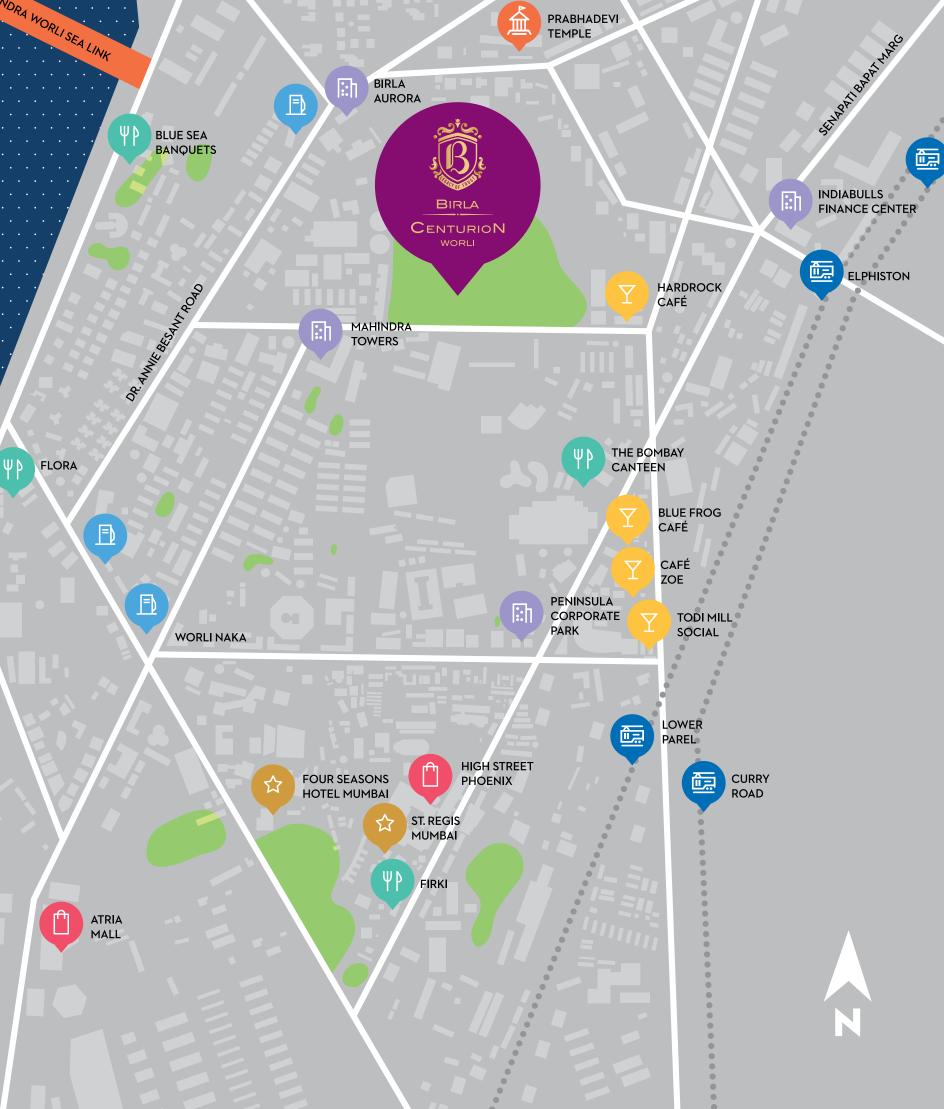

### 1. THE POSITION OF POWER

Location Map & Landmarks

#### PERKS OF THE PRECINCT

access from intersections of Dr. Annie sought after business location.

Birla Centurion is abetted with extensive Besant Rd. and Senapati Bapat Marg, business conveniences for you to foresee and to all prime locations in the city. The brilliant prospects at work. An iconic coordinates enjoy seamless connectivity business tower located in the commercial to the central and western corridors of belt of Worli, Birla Centurion has easy Mumbai, making Birla Centurion the most

SIDDHIVINAYAK TEMPLE

#### AT THE CENTRE OF IT ALL

With the Bandra Worli Sea link by its side, proximity to Mumbai's major business districts and prime railway stations in the neighborhood, commuting is never a challenge at the Birla Centurion.

#### LUXURY SUITES AND HOTELS

Experience luxury hospitality just minutes away from work. Birla Centurion is a stone's throw away from luxury hotels such as Ritz Carlton, Four Seasons, St. Regis and offers a bustling nightlife to keep you enthralled.

#### FINE WINE AND DINE

From multi-cuisine cafés and resto-bars to premium fine dining restaurants, the surrounding locale offers a host of options for you to entertain your associates.

#### RETAIL THERAPY

End your day with the most therapeutic retail experience in the city. Shop at the finest shopping malls and retail avenues such as Palladium Mall, Raghuvanshi Mill Compound, Atria Mall and High Street Phoenix Mall located nearby.