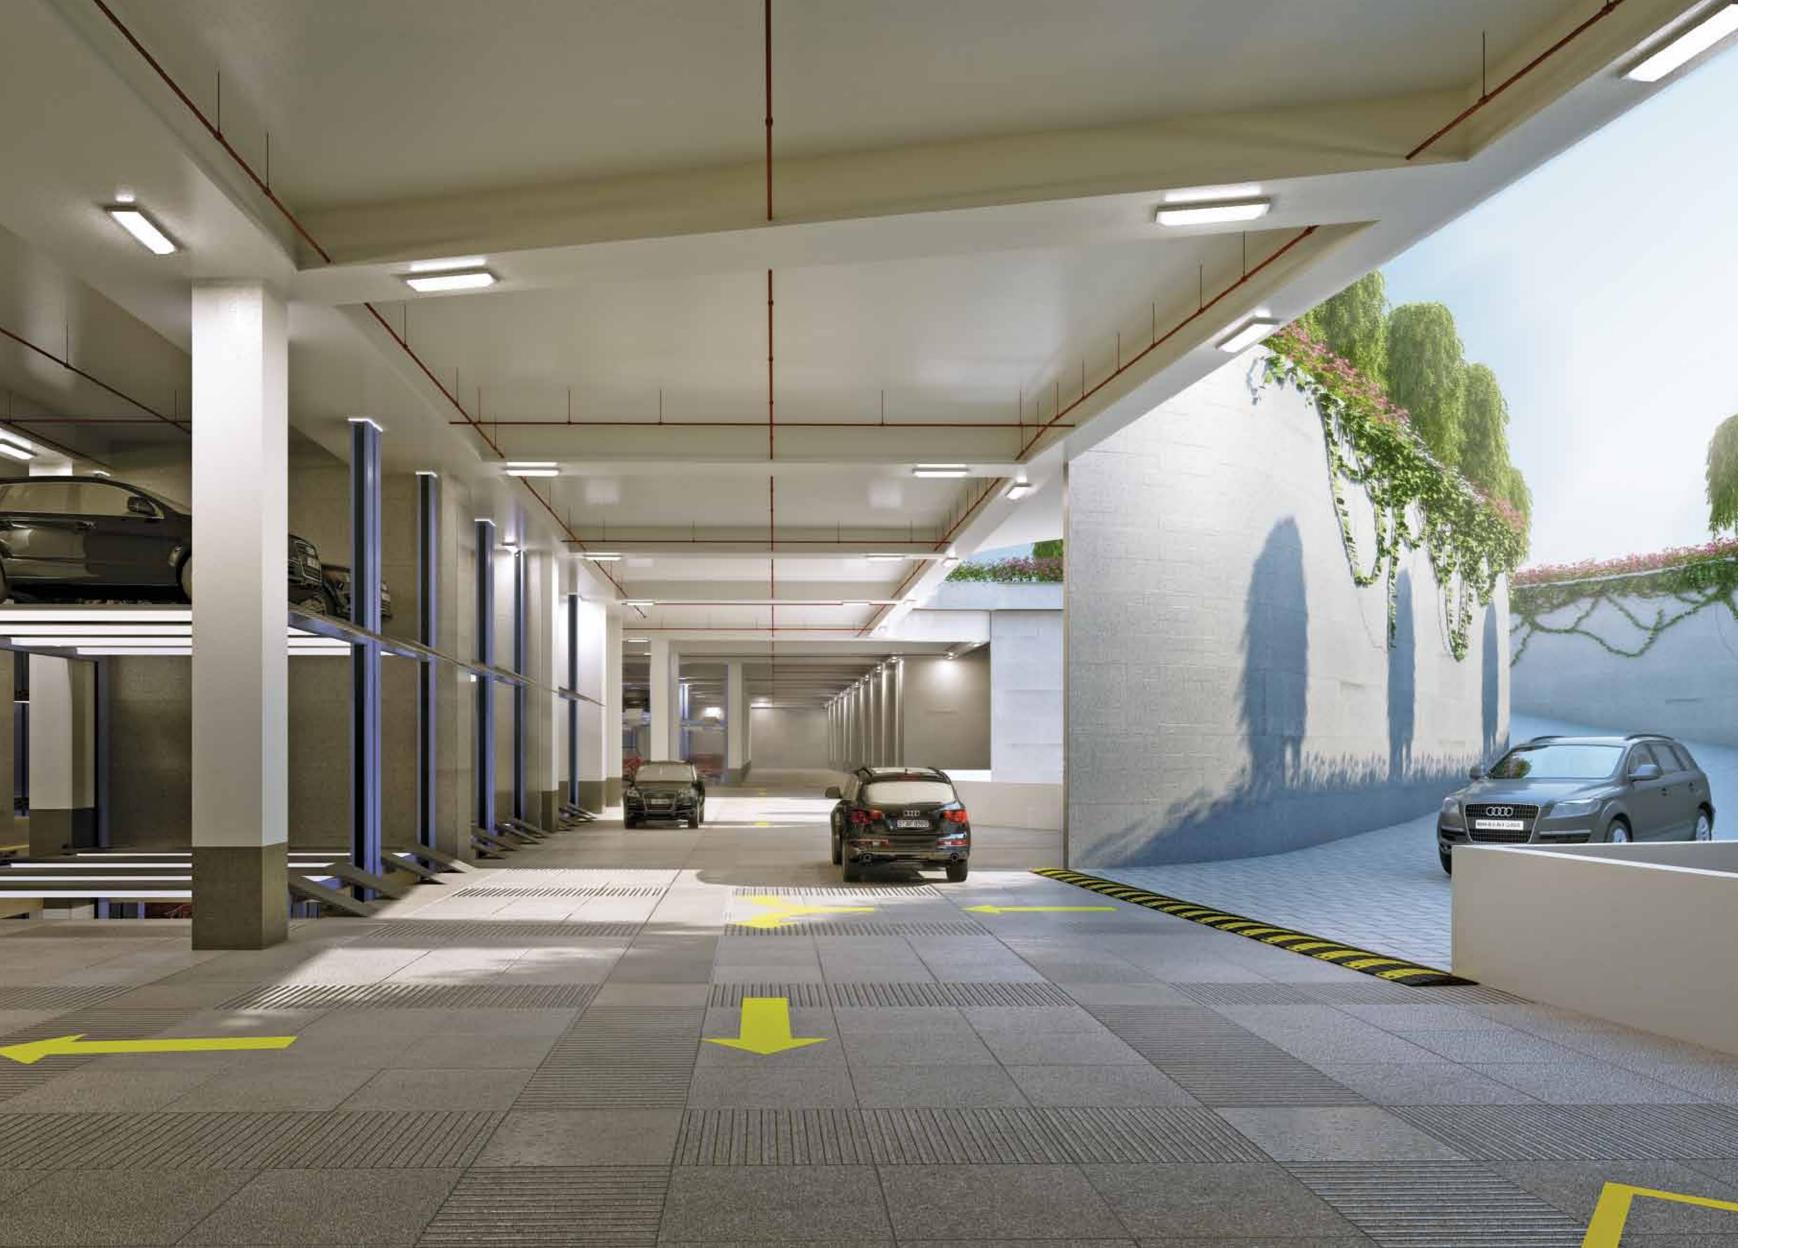

## AMPLE SPACE FOR YOUR RIDE

Birla Centurion has a semi-automated puzzle car park system. It is conveniently tucked into the basement with an innovative approach. The architecture as well as technology enables for a compact and effective parking system. The hydraulic car park system can currently house 350 cars and has provision for future expansion.