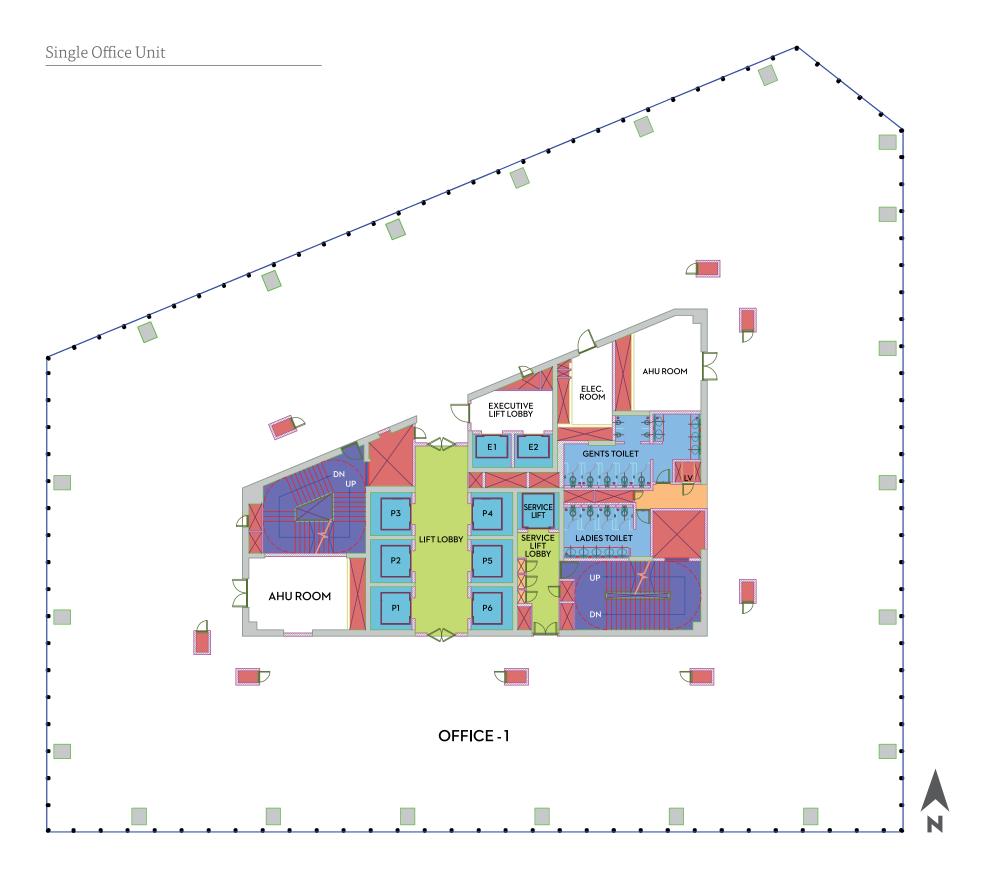

## 5. SPACES

## FOR ACES

#### WORKSPACES AS PER YOUR NEEDS

flexible work spaces. Revolve your business The project has total leasable office space of around in 697 sq. m. (7,500 sq. ft.) to 2,877 approx. 32,515 sq. m. (3,50,000 Sq. ft.). Each

ideal for corporate headquarters is designed and is integrated with BMS system.

In order to accommodate emerging to be highly efficient and is configured with businesses of India, Birla Centurion offers two basements, mezzanine and twelve floors. around in 097 sq. in. (7,500 sq. it.) to 2,877approx. 32,515 sq. in. (5,50,000 sq. it.). Eachsq. m. (30,970 sq. ft.) of office premises to<br/>suit your needs.flexible floor plate is as large as 2,877 sq. m.<br/>(30,970 sq. ft.) with height of about 4.2 meters,<br/>and a finished lift lobby on every floor. The<br/>building features High-end Security Systems

#### FLEXIBLE WORKSPACES

The floor plate at Birla Centurion is one units with a minimum chargeable area of 697 with a central core keeping all amenities sq. m. (7,500 sq. ft.). A single floor occupant in the centre thus providing unhindered would enjoy the benefit of controlling the carpet area on each floor. The AHU outlets AHU flow restricted to zones during nonand wet area shafts have been strategically operating hours thus saving on the central placed along the core periphery such that the air-conditioning. The option of having an floor can be divided into independent units. additional executive washroom space in The floor thus offers flexible options for a a single office space can also be exercised division into a maximum of 4 independent without any difficulty.