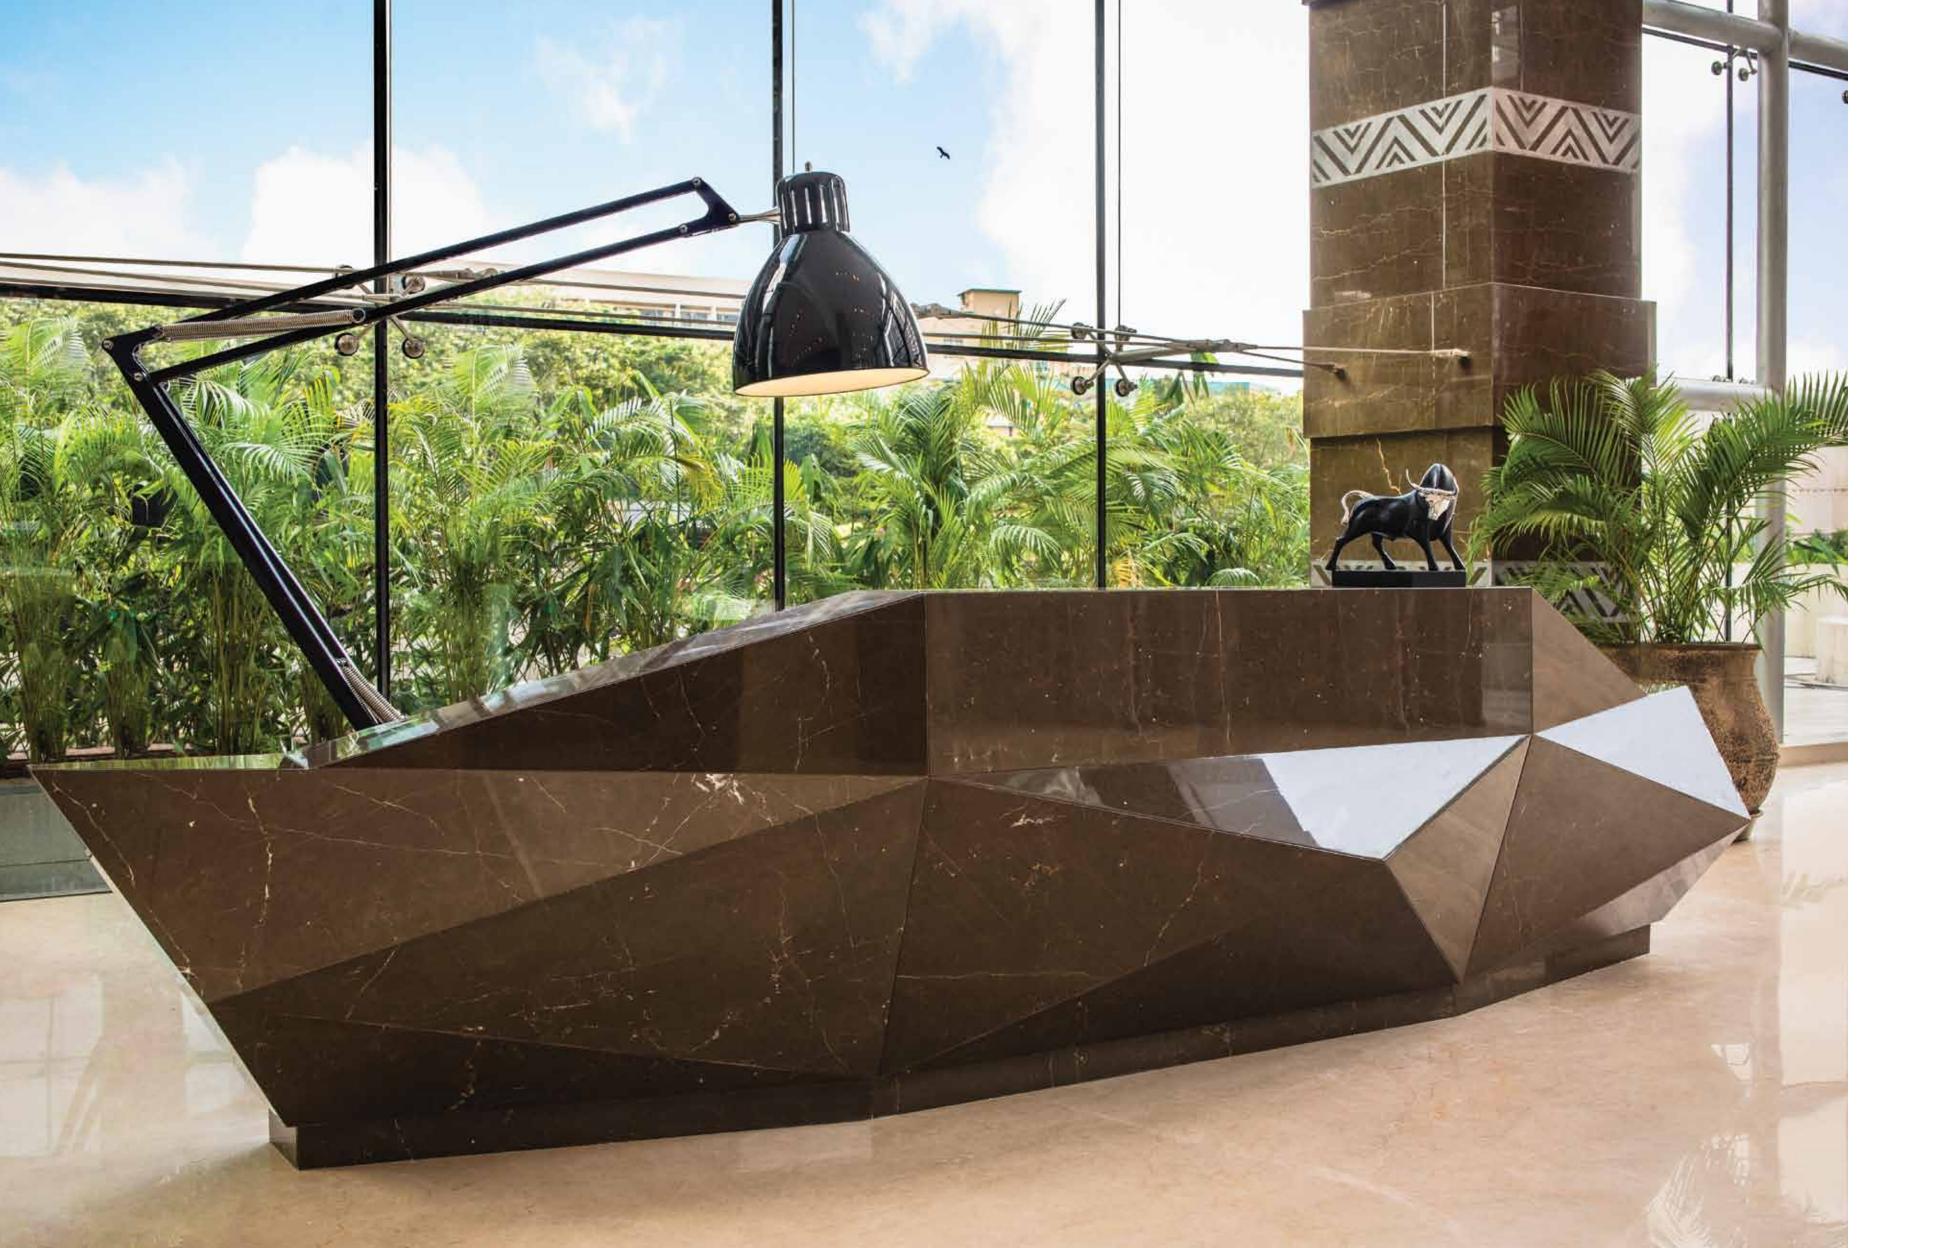

#### AN EXPANSIVE COMMON LOBBY

The general drop off point oversees the entrance lobby through a huge glass façade. The wide spacious tripleheight general lobby has striking features of the exterior architecture. The diamond formations and tones of brass mesh panels occur at intervals. This spacious and grand lobby holds a persona of its own. The lobby opens to a water fountain and center of attention is an entire wall of mystical mixed media art called The Tree of Life by Jagannath Panda.

MAJESTIC TRIPLE HEIGHT GENERAL LOBBY

V/2 W

VAV/