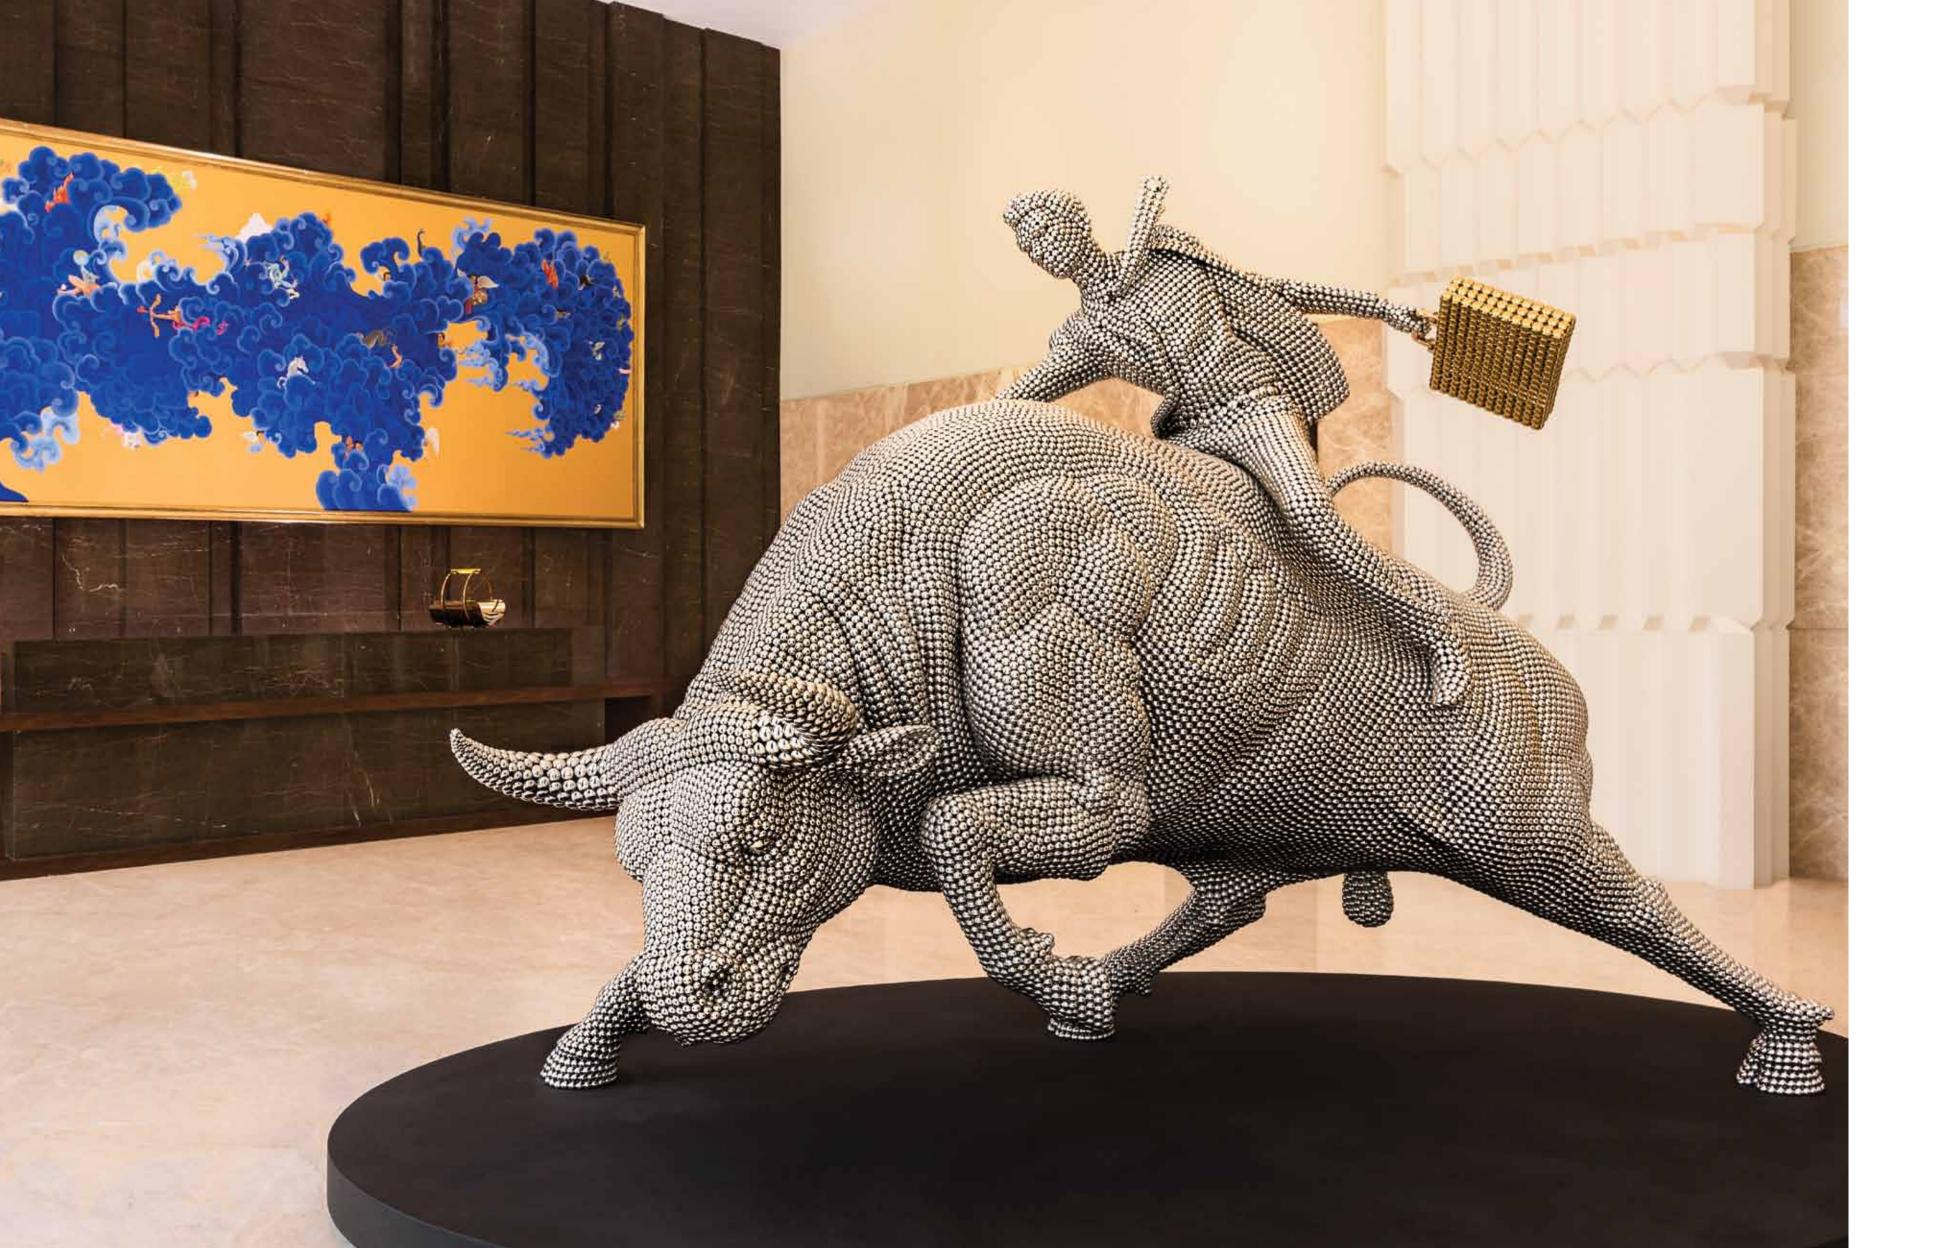

#### AN EXCLUSIVE GRAND EXECUTIVE LOBBY

A turn towards exclusivity is carved into the entrance lobby. The Executive lobby at Birla Centurion is specially designed for VIP's and your most esteemed guests The lobby is a double height area furnished with designer pieces and two glorious art structures. A beautiful painting by Manjunath Kamat forms the backdrop. And a business centric ambience is brought to life by the 'Man on the Bull' metallic sculpture by artist Valay Shende.