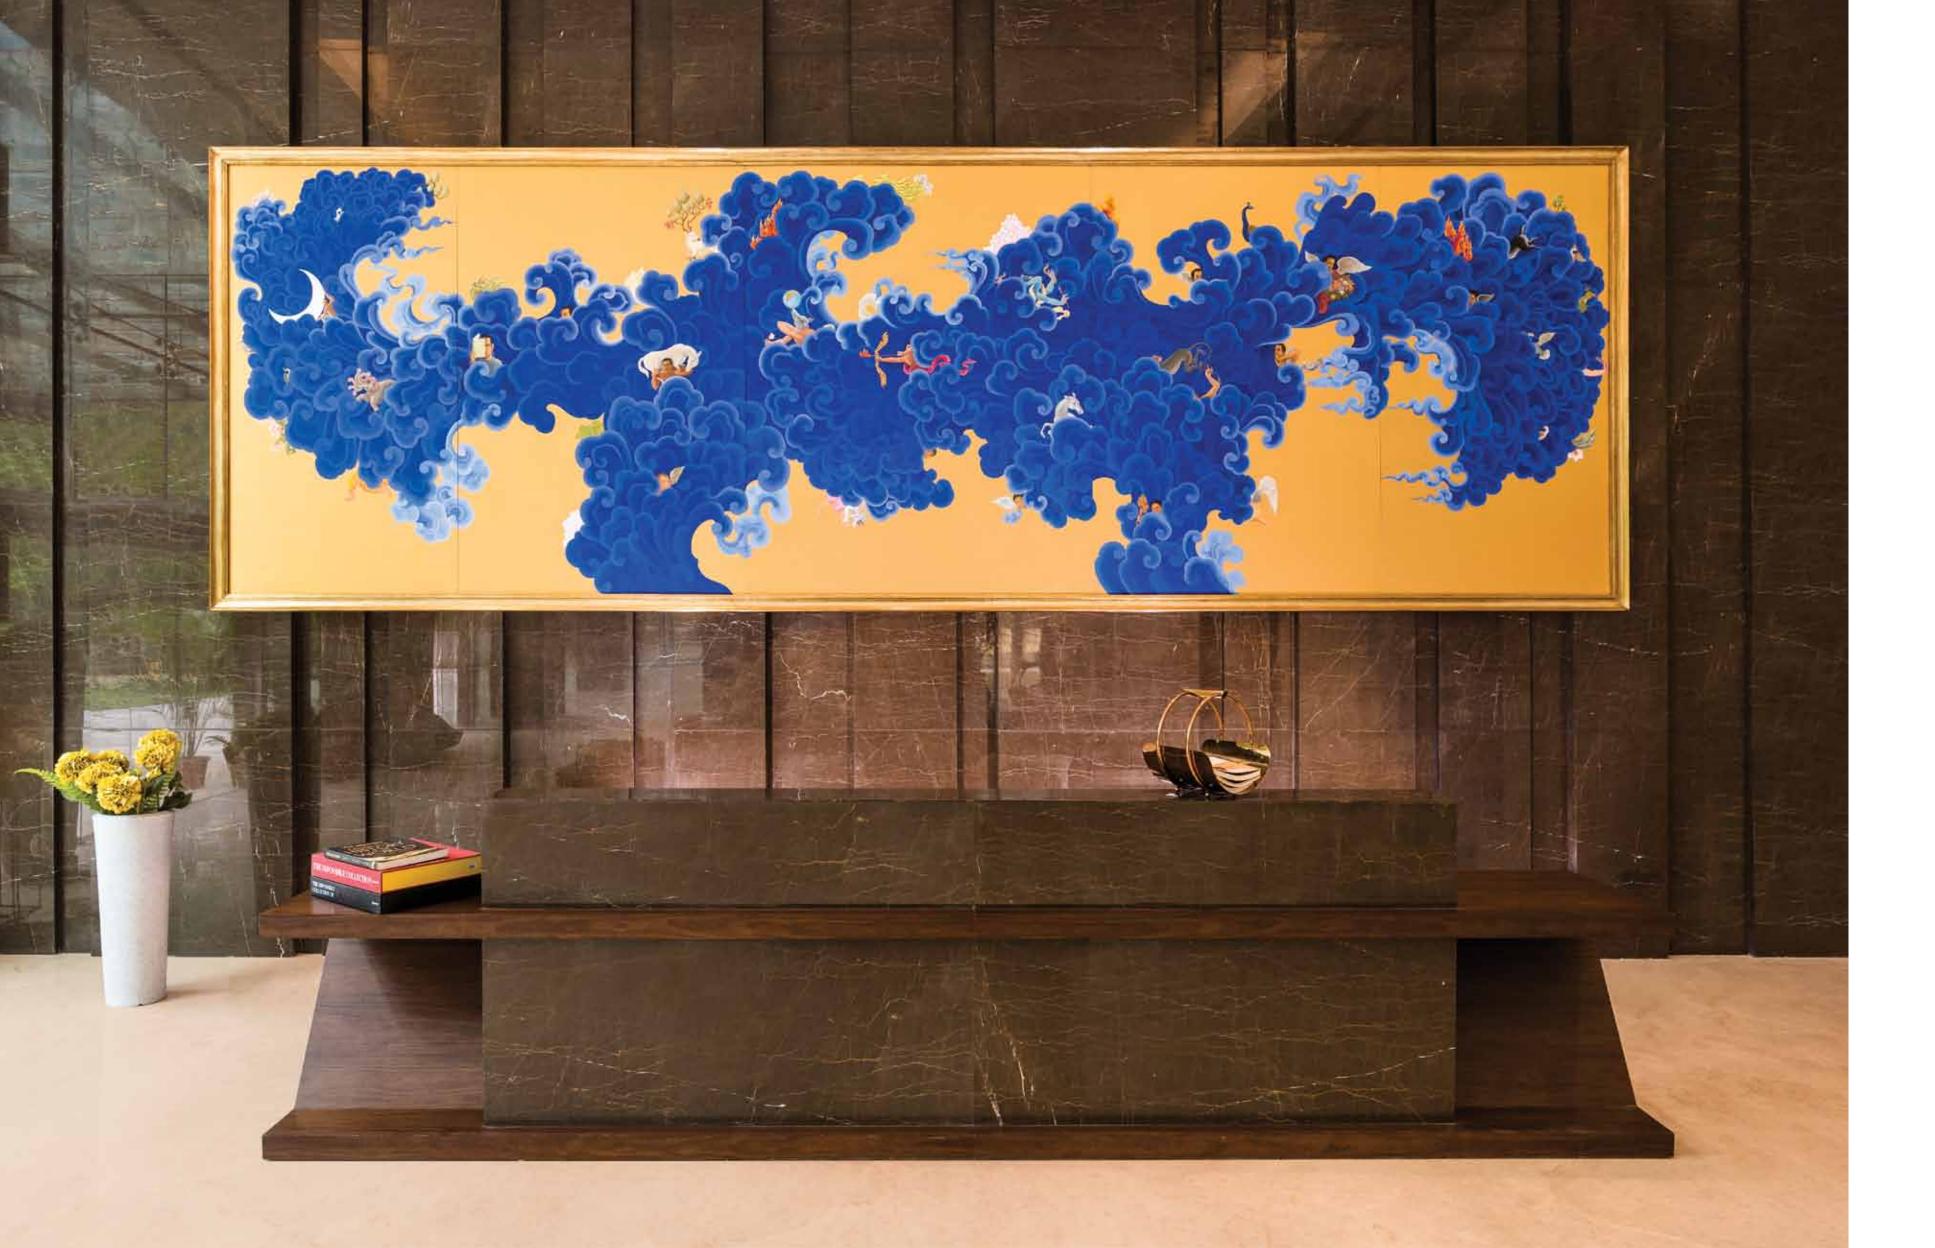

#### AN EXPANSIVE COMMON LOBBY

The general drop off point oversees the entrance lobby through a huge glass façade. The wide spacious tripleheight general lobby has striking features of the exterior architecture. The diamond formations and tones of brass mesh panels occur at intervals. This spacious and grand lobby holds a persona of its own. The lobby opens to a water fountain and center of attention is an entire wall of mystical mixed media art called The Tree of Life by Jagannath Panda.