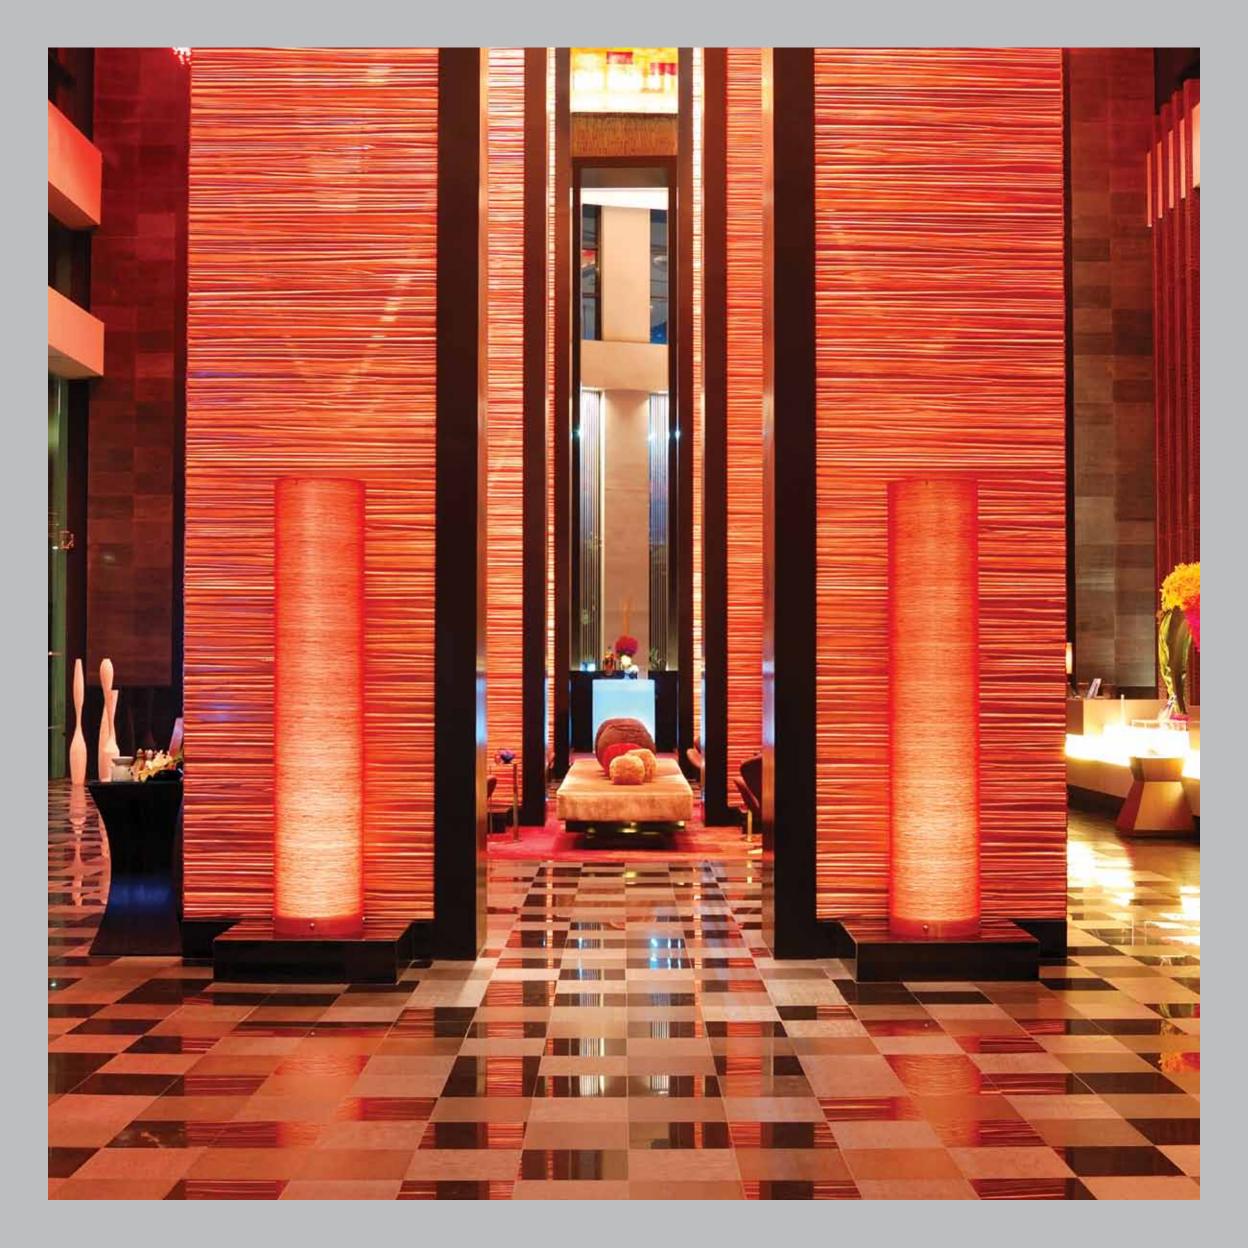

## STEP INTO A NEW WORK DIMENSION

#### AN EXPANSIVE COMMON LOBBY

The general drop off point oversees the entrance lobby through a huge glass façade. The wide spacious tripleheight general lobby has striking features of the exterior architecture. The diamond formations and tones of brass mesh panels occur at intervals. This spacious and grand lobby holds a persona of its own. The lobby opens to a water fountain and center of attention is an entire wall of mystical mixed media art called The Tree of Life by Jagannath Panda.

MAJESTIC TRIPLE HEIGHT GENERAL LOBBY

V/2 W

VAV/