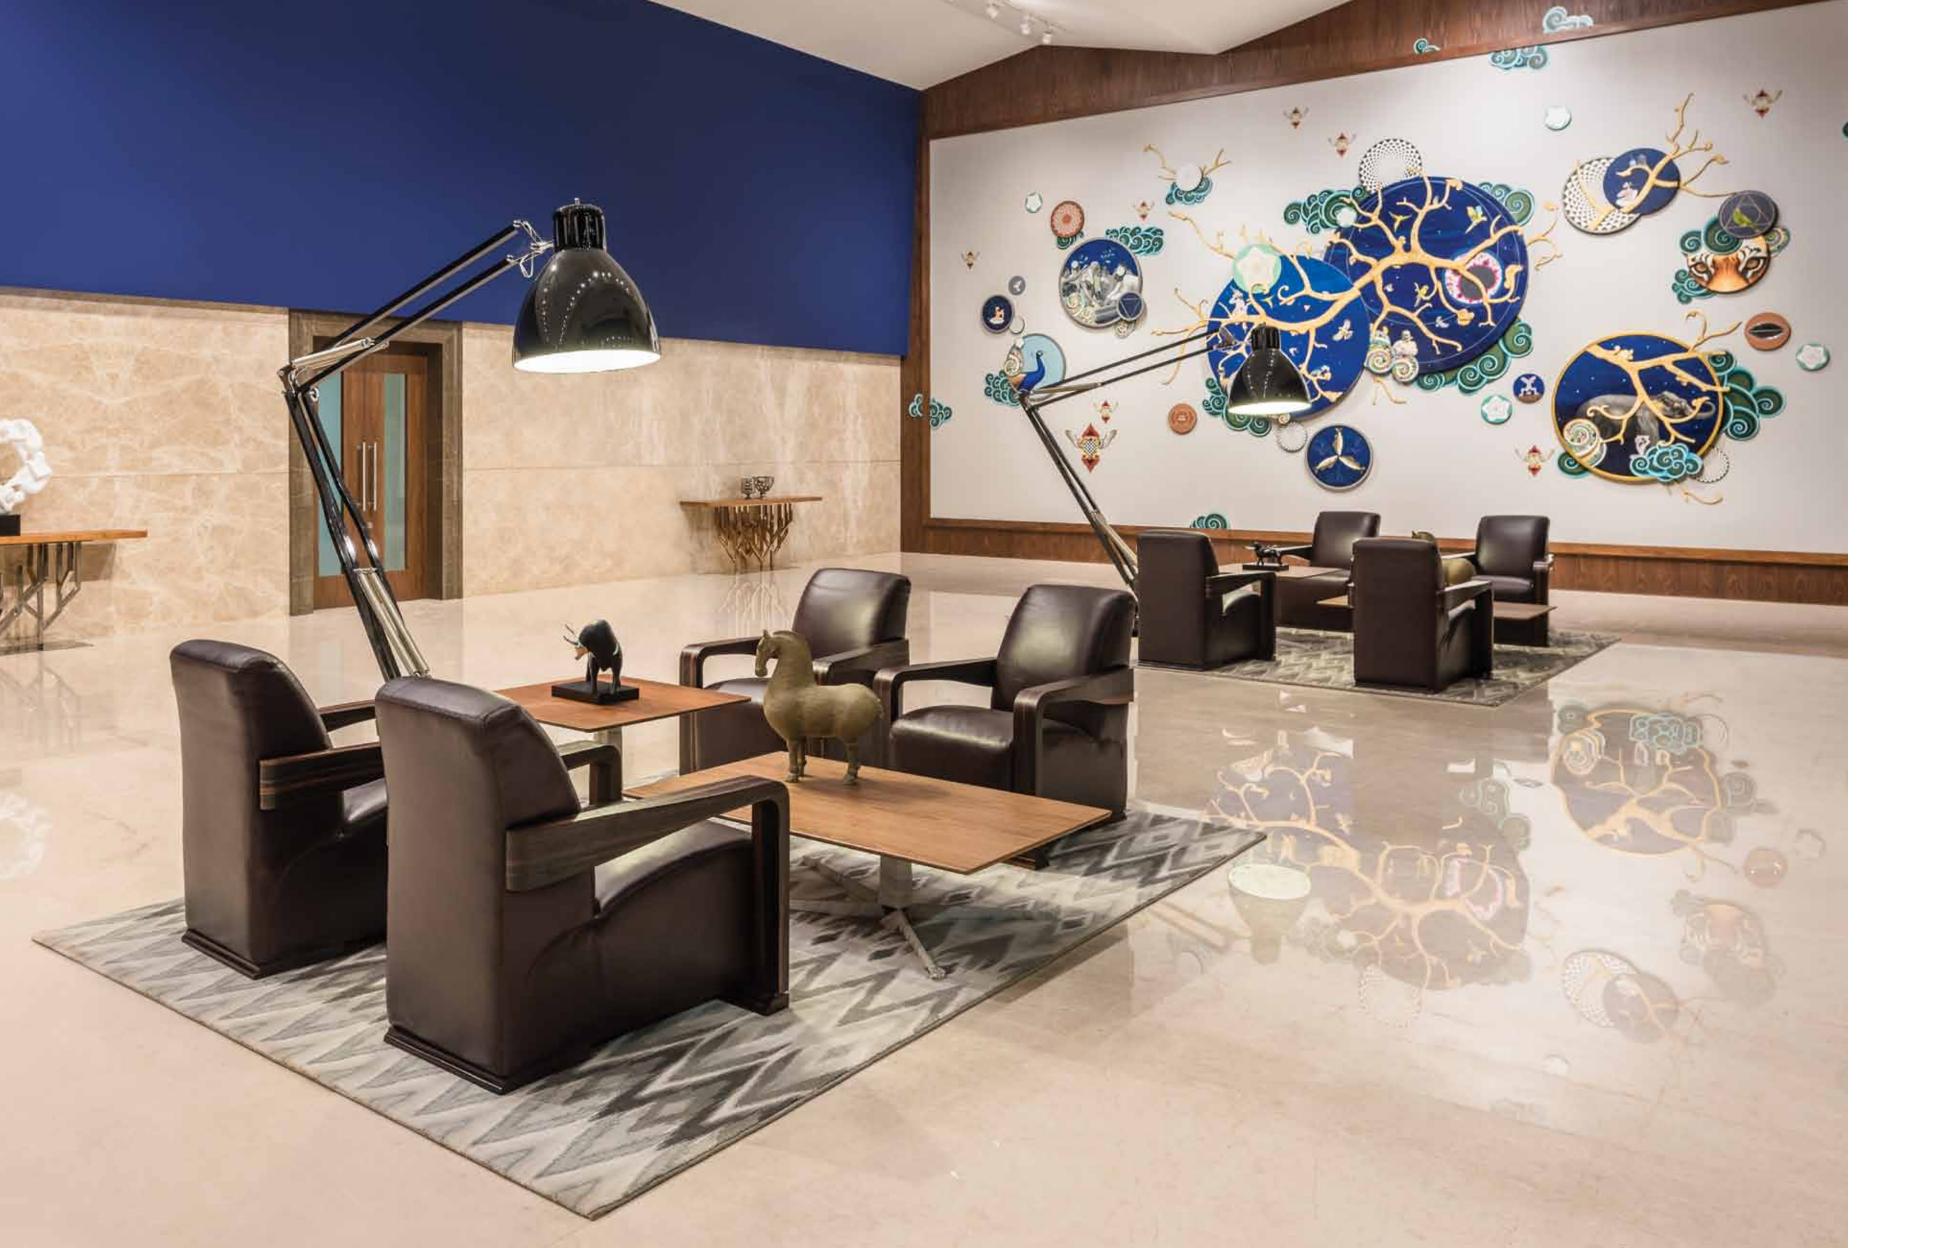

#### AN EXPANSIVE COMMON LOBBY

The general drop off point oversees the entrance lobby through a huge glass façade. The wide spacious tripleheight general lobby has striking features of the exterior architecture. The diamond formations and tones of brass mesh panels occur at intervals. This spacious and grand lobby holds a persona of its own. The lobby opens to a water fountain and center of attention is an entire wall of mystical mixed media art called The Tree of Life by Jagannath Panda.

MAJESTIC TRIPLE HEIGHT GENERAL LOBBY

V/2 W

VAV/

## ART OF MAKING CONVERSATIONS

#### ARTISTICALLY CRAFTED WAITING AREAS

### GOOD THINGS COME TO THOSE WHO WAIT

TASTEFULLY DESIGNED SEATING AREA

PLUSH AND COMFORTABLE WAITING AREAS