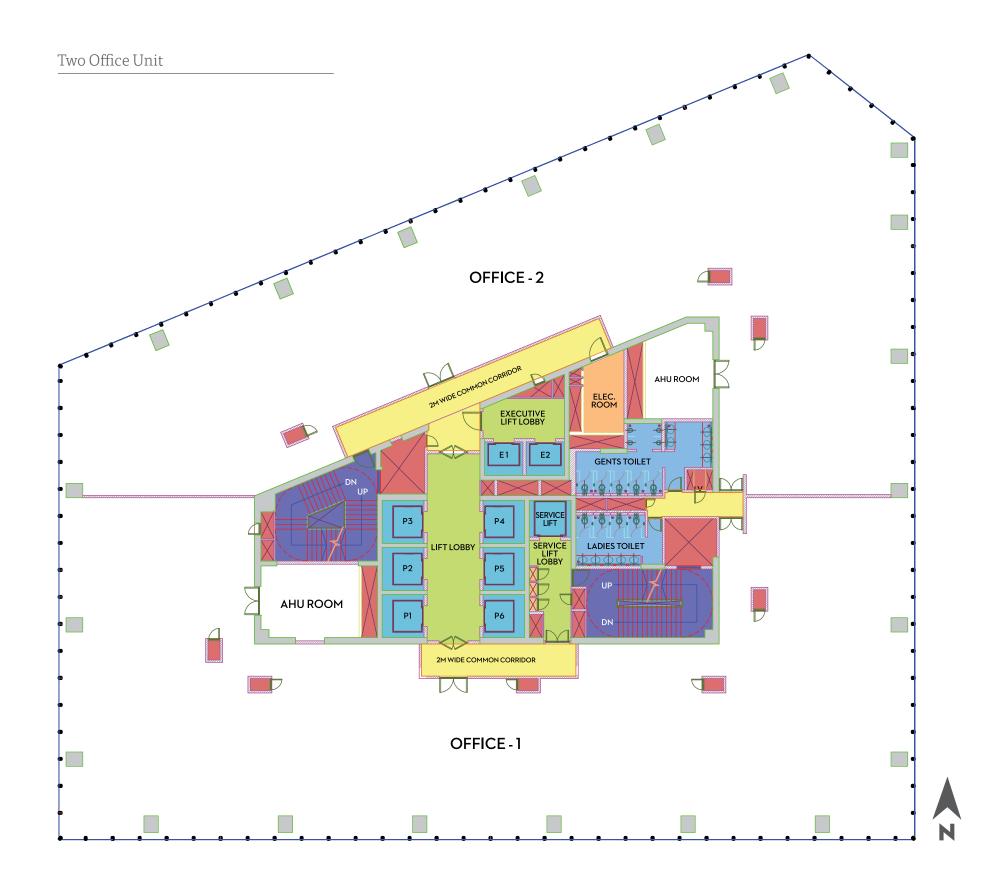

## 5. SPACES

## FOR ACES

#### WORKSPACES AS PER YOUR NEEDS

flexible work spaces. Revolve your business The project has total leasable office space of around in 697 sq. m. (7,500 sq. ft.) to 2,877 approx. 32,515 sq. m. (3,50,000 Sq. ft.). Each

ideal for corporate headquarters is designed and is integrated with BMS system.

In order to accommodate emerging to be highly efficient and is configured with businesses of India, Birla Centurion offers two basements, mezzanine and twelve floors. around in 097 sq. in. (7,500 sq. it.) to 2,877approx. 32,515 sq. in. (5,50,000 sq. it.). Eachsq. m. (30,970 sq. ft.) of office premises to<br/>suit your needs.flexible floor plate is as large as 2,877 sq. m.<br/>(30,970 sq. ft.) with height of about 4.2 meters,<br/>and a finished lift lobby on every floor. The<br/>building features High-end Security Systems

#### FLEXIBLE WORKSPACES

The floor plate at Birla Centurion is one units with a minimum chargeable area of 697 with a central core keeping all amenities sq. m. (7,500 sq. ft.). A single floor occupant in the centre thus providing unhindered would enjoy the benefit of controlling the carpet area on each floor. The AHU outlets AHU flow restricted to zones during nonand wet area shafts have been strategically operating hours thus saving on the central placed along the core periphery such that the air-conditioning. The option of having an floor can be divided into independent units. additional executive washroom space in The floor thus offers flexible options for a a single office space can also be exercised division into a maximum of 4 independent without any difficulty.