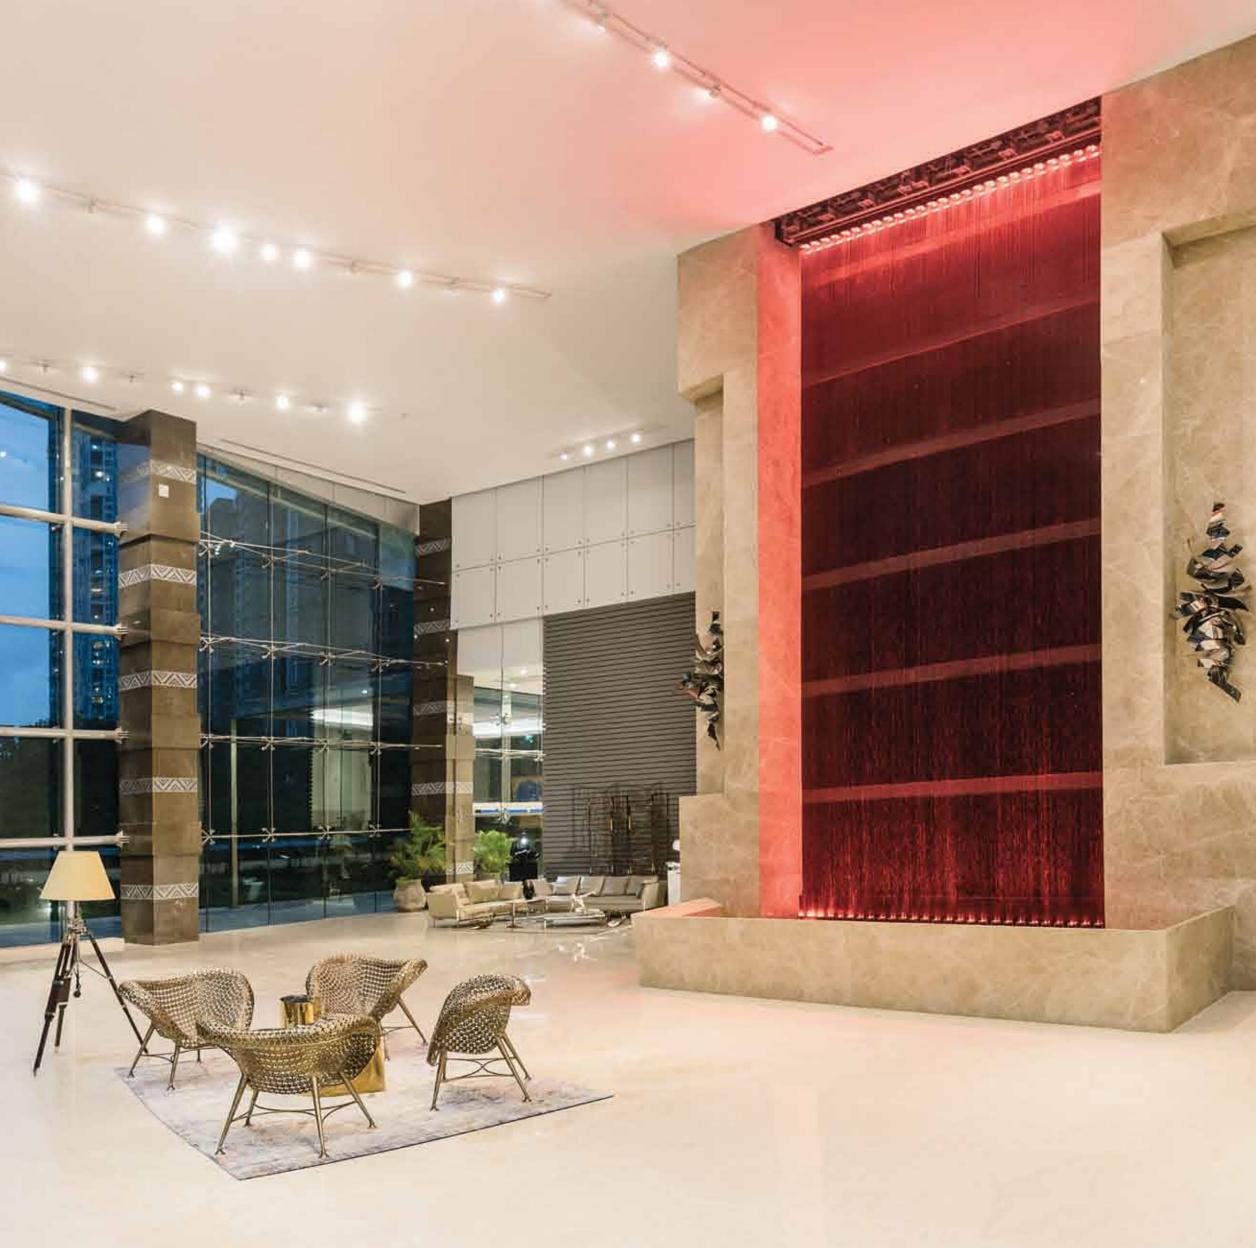

#### AN EXPANSIVE COMMON LOBBY

The general drop off point oversees the entrance lobby through a huge glass façade. The wide spacious tripleheight general lobby has striking features of the exterior architecture. The diamond formations and tones of brass mesh panels occur at intervals. This spacious and grand lobby holds a persona of its own. The lobby opens to a water fountain and center of attention is an entire wall of mystical mixed media art called The Tree of Life by Jagannath Panda.