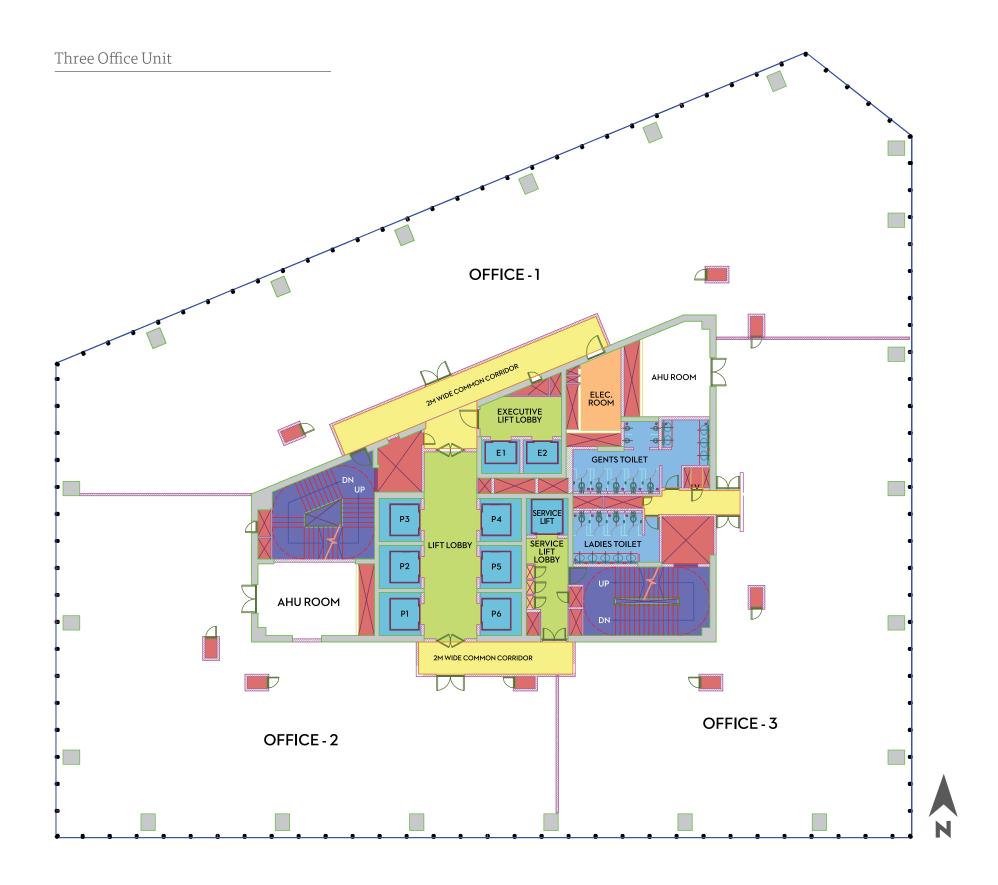

## 5. SPACES

## FOR ACES

#### WORKSPACES AS PER YOUR NEEDS

flexible work spaces. Revolve your business The project has total leasable office space of around in 697 sq. m. (7,500 sq. ft.) to 2,877 approx. 32,515 sq. m. (3,50,000 Sq. ft.). Each

ideal for corporate headquarters is designed and is integrated with BMS system.

In order to accommodate emerging to be highly efficient and is configured with businesses of India, Birla Centurion offers two basements, mezzanine and twelve floors. around in 097 sq. in. (7,500 sq. it.) to 2,877approx. 32,515 sq. in. (5,50,000 sq. it.). Eachsq. m. (30,970 sq. ft.) of office premises to<br/>suit your needs.flexible floor plate is as large as 2,877 sq. m.<br/>(30,970 sq. ft.) with height of about 4.2 meters,<br/>and a finished lift lobby on every floor. The<br/>building features High-end Security Systems

#### FLEXIBLE WORKSPACES

The floor plate at Birla Centurion is one units with a minimum chargeable area of 697 with a central core keeping all amenities sq. m. (7,500 sq. ft.). A single floor occupant in the centre thus providing unhindered would enjoy the benefit of controlling the carpet area on each floor. The AHU outlets AHU flow restricted to zones during nonand wet area shafts have been strategically operating hours thus saving on the central placed along the core periphery such that the air-conditioning. The option of having an floor can be divided into independent units. additional executive washroom space in The floor thus offers flexible options for a a single office space can also be exercised division into a maximum of 4 independent without any difficulty.