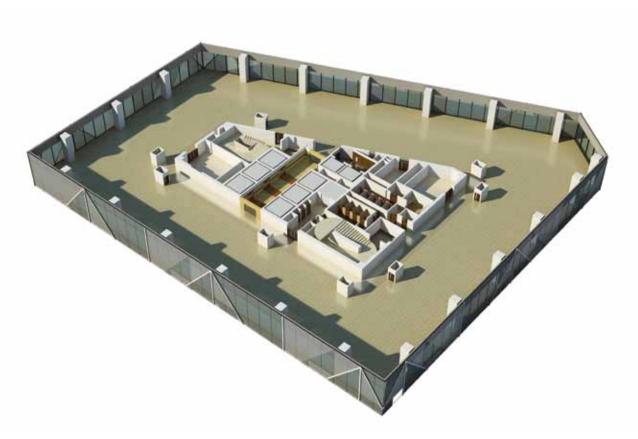

## 5. SPACES

## FOR ACES

#### WORKSPACES AS PER YOUR NEEDS

flexible work spaces. Revolve your business The project has total leasable office space of around in 697 sq. m. (7,500 sq. ft.) to 2,877 approx. 32,515 sq. m. (3,50,000 Sq. ft.). Each

ideal for corporate headquarters is designed and is integrated with BMS system.

In order to accommodate emerging to be highly efficient and is configured with businesses of India, Birla Centurion offers two basements, mezzanine and twelve floors. around in 097 sq. in. (7,500 sq. it.) to 2,877approx. 32,515 sq. in. (5,50,000 sq. it.). Eachsq. m. (30,970 sq. ft.) of office premises to<br/>suit your needs.flexible floor plate is as large as 2,877 sq. m.<br/>(30,970 sq. ft.) with height of about 4.2 meters,<br/>and a finished lift lobby on every floor. The<br/>building features High-end Security Systems

#### FLEXIBLE WORKSPACES

The floor plate at Birla Centurion is one units with a minimum chargeable area of 697 with a central core keeping all amenities sq. m. (7,500 sq. ft.). A single floor occupant in the centre thus providing unhindered would enjoy the benefit of controlling the carpet area on each floor. The AHU outlets AHU flow restricted to zones during nonand wet area shafts have been strategically operating hours thus saving on the central placed along the core periphery such that the air-conditioning. The option of having an floor can be divided into independent units. additional executive washroom space in The floor thus offers flexible options for a a single office space can also be exercised division into a maximum of 4 independent without any difficulty.