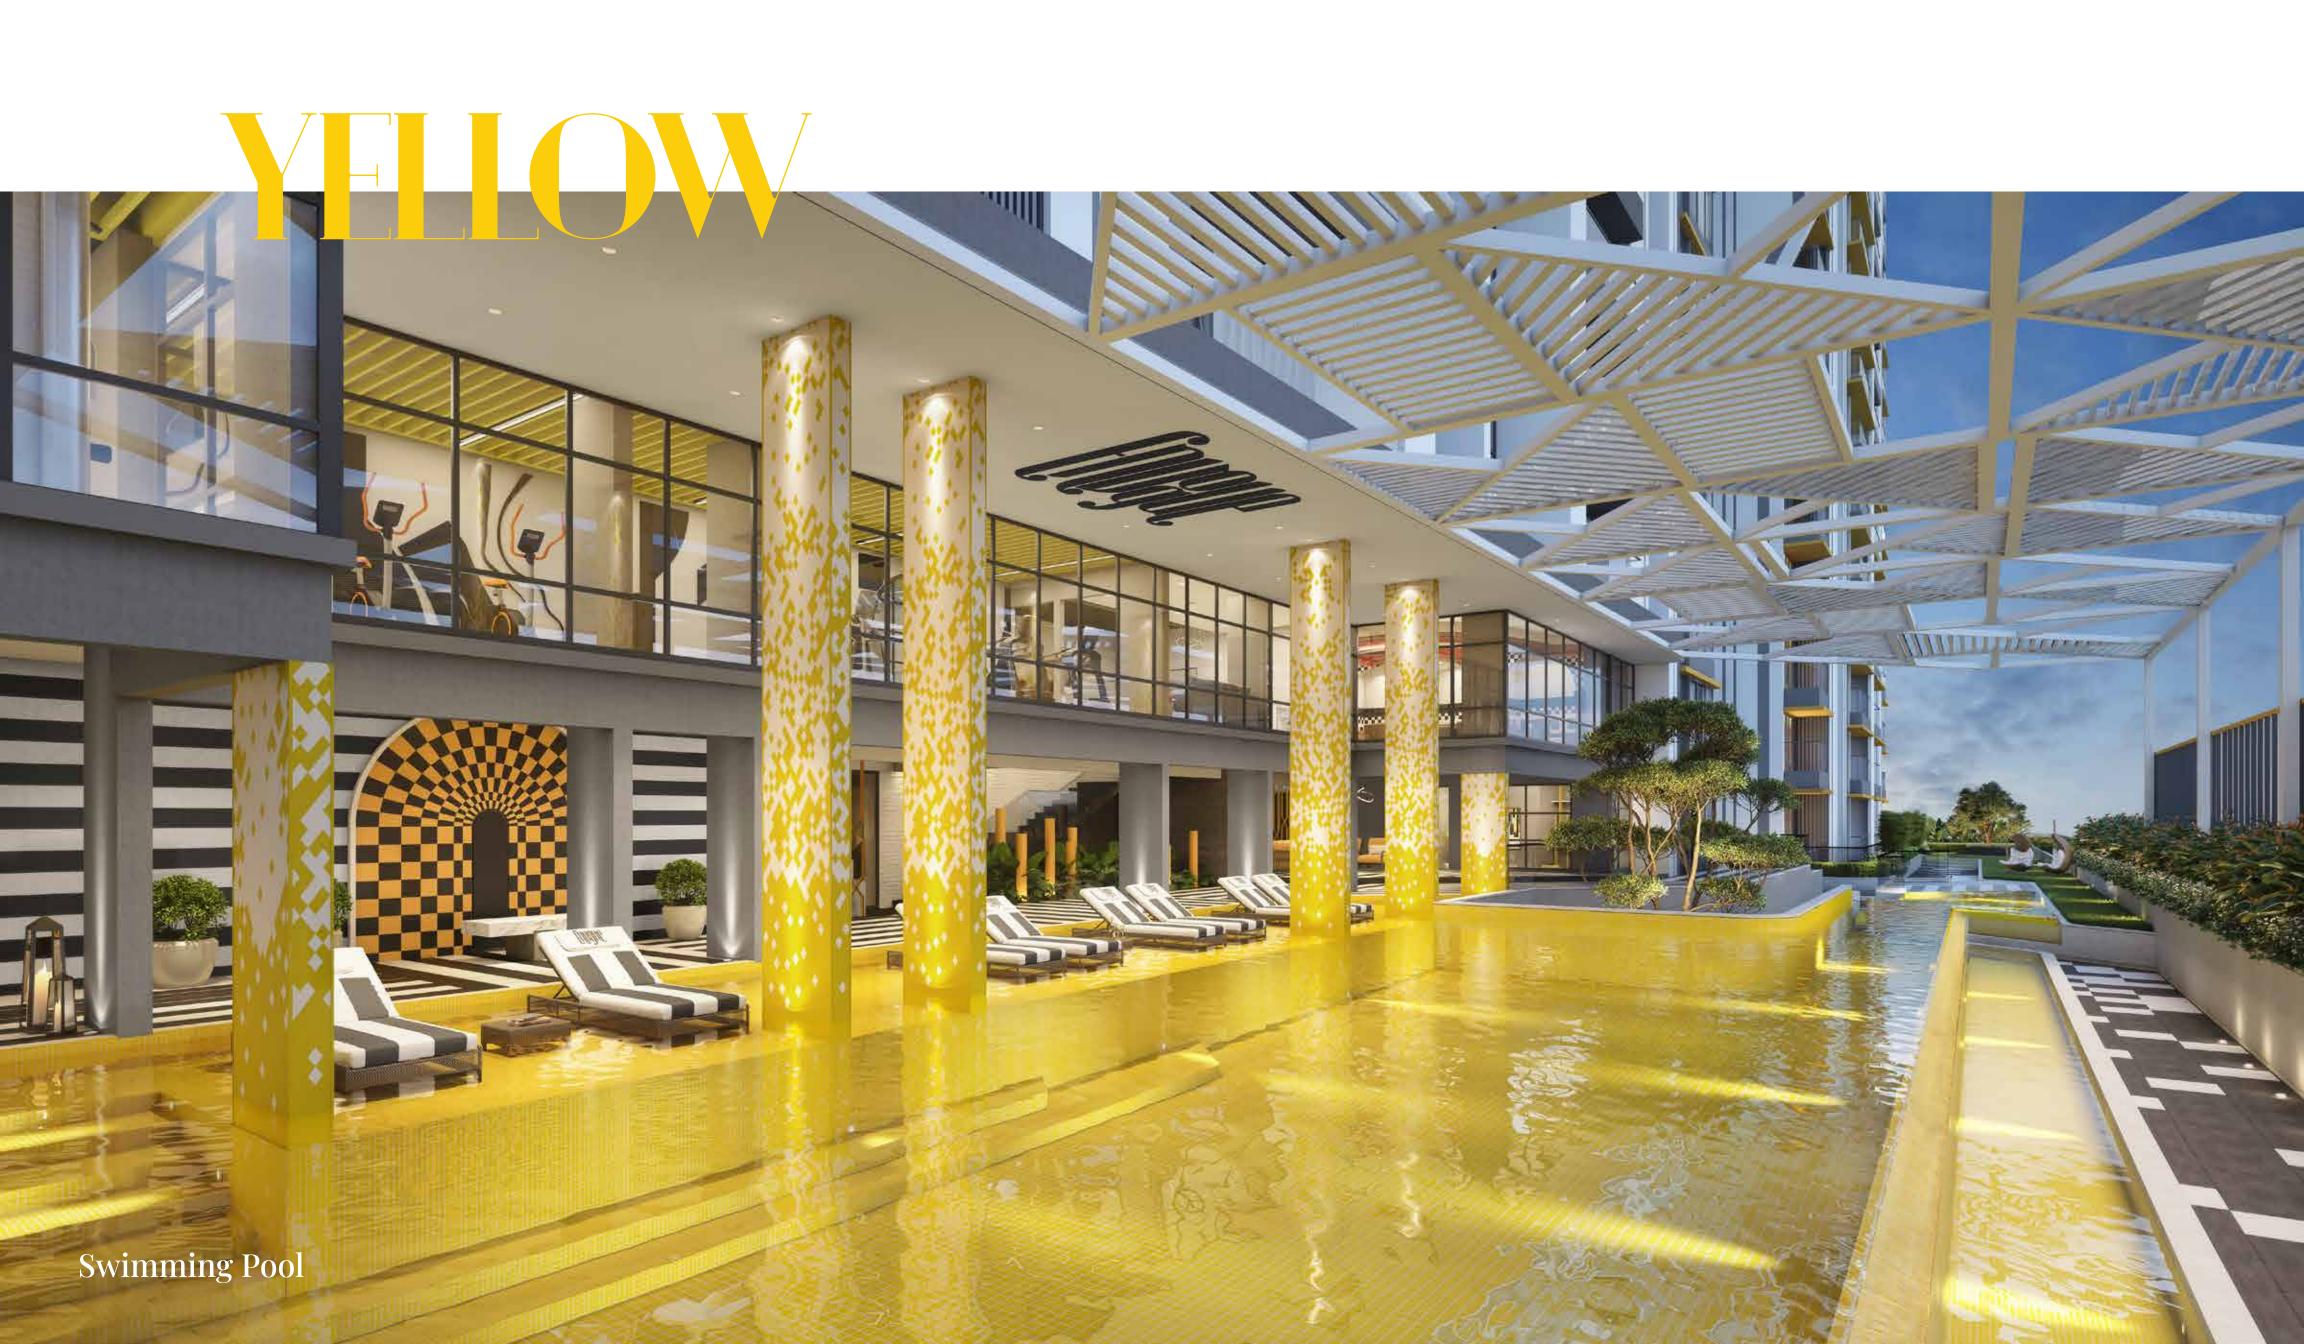

#### Second Floor

- Gymnasium
- Spa & Massage area
- Co-working Space
- 10. Infinity Pool
- 11. Jacuzzi
- 12. Deck Area

- 13. Kid's Pool
- 14. Sunken Seating
- 15. Leisure Walkway
- 16. Gazebo with Elderly Seating
- 17. Toddler's Play Area
- 18. Hammock Garden
- 19. Children's Play Area