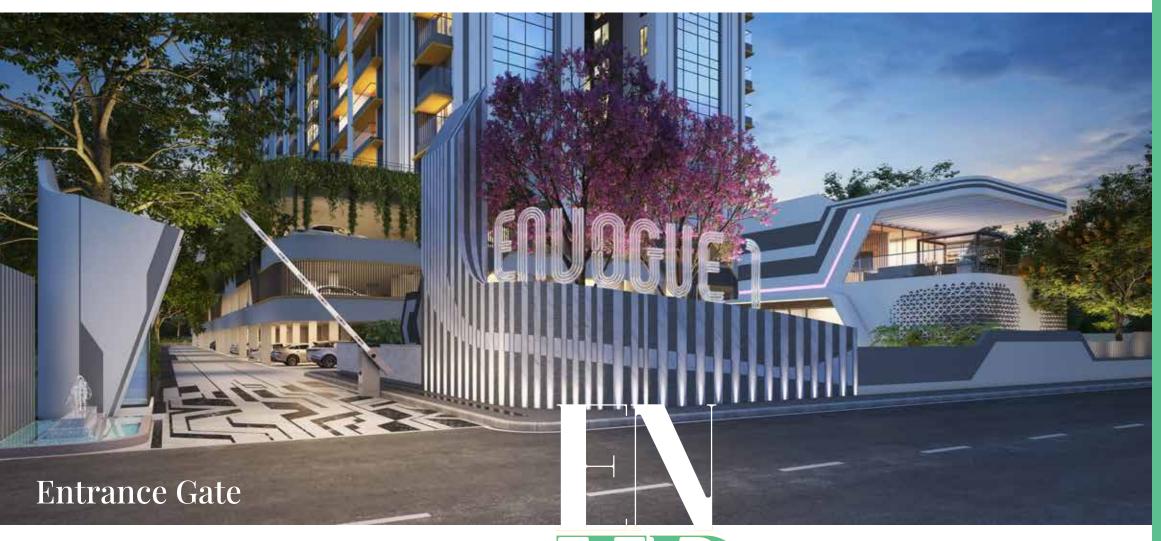

#### Master Layout

- 1. Designer West Entry Gate
- 2. Designer South Entry Gate
- 3. Event Lawn
- 4. Clubhouse
- Multipurpose Hall
- Mini home Theatre
- Terrace Lounge
- 5. Half Basketball court

- 6. Badminton court
- 7. Private Garden
- 8. Leisure Seating & walkway
- 9. K2 Wing Amenity First Floor
- Crèche
- Indoor Games Lounge
- Reading Space