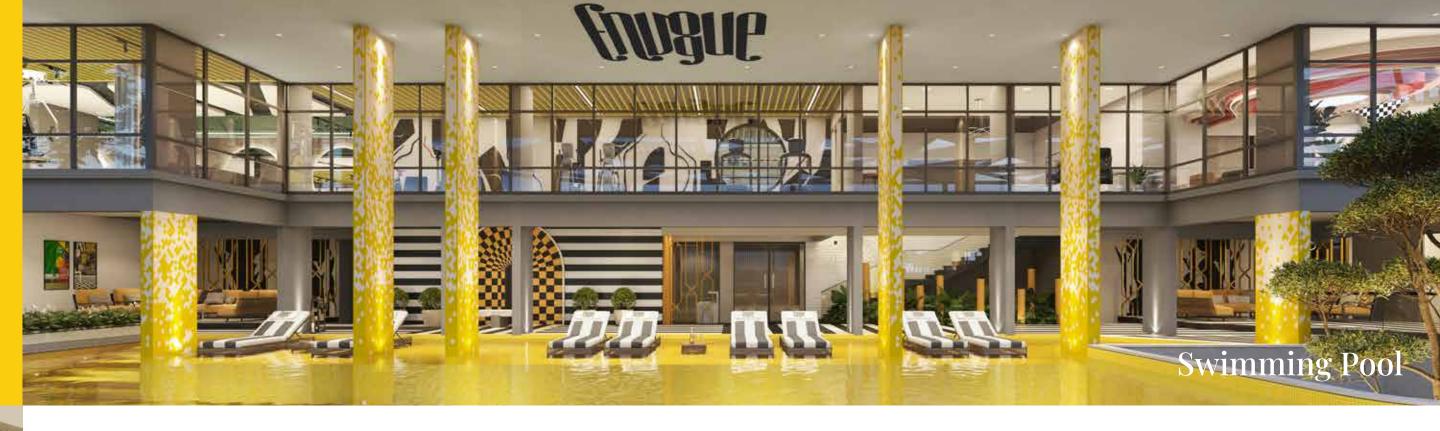

#### Second Floor

- Gymnasium
- Spa & Massage area
- Co-working Space
- 10. Infinity Pool
- 11. Jacuzzi
- 12. Deck Area

- 13. Kid's Pool
- 14. Sunken Seating
- 15. Leisure Walkway
- 16. Gazebo with Elderly Seating
- 17. Toddler's Play Area
- 18. Hammock Garden
- 19. Children's Play Area