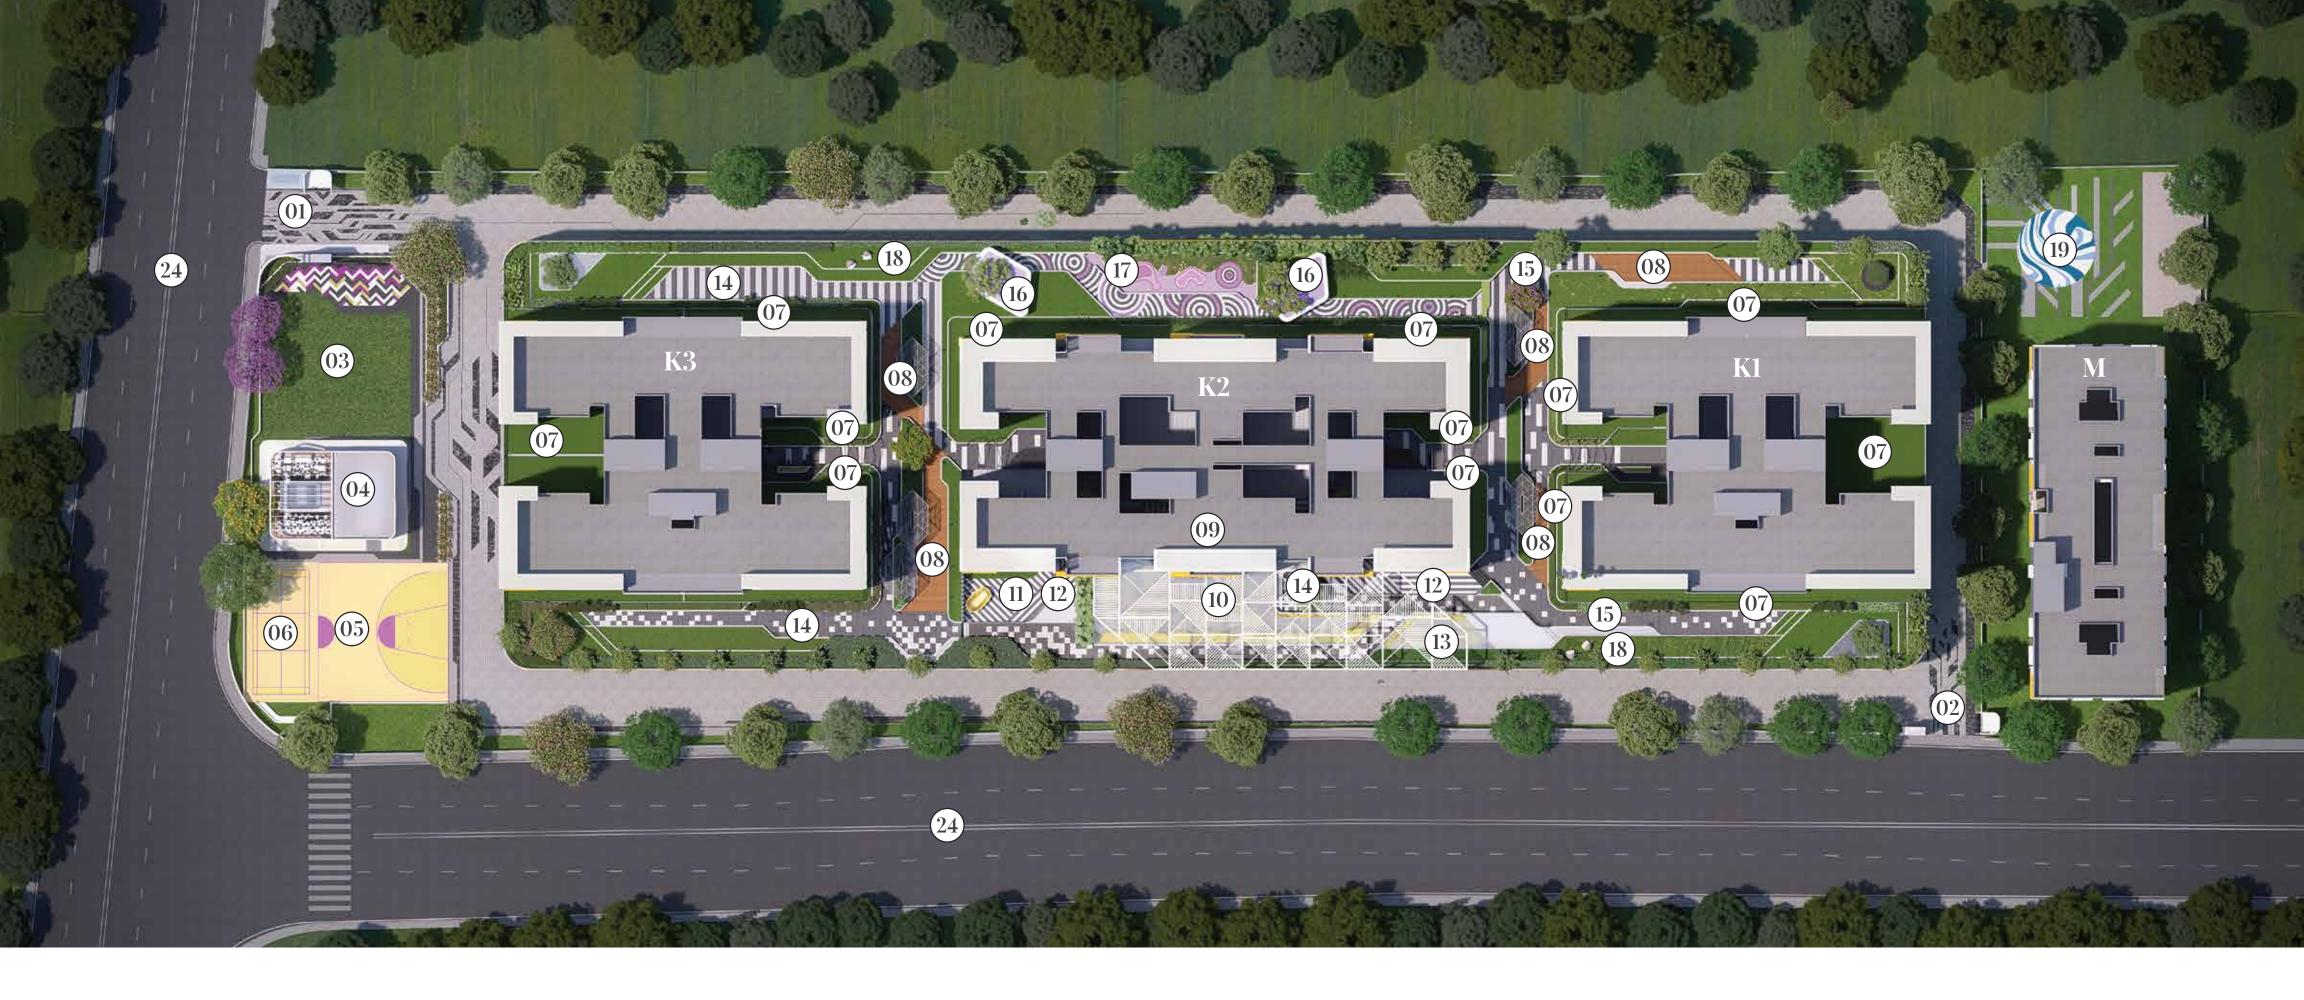

#### Master Layout

- 1. Designer West Entry Gate
- 2. Designer South Entry Gate
- 3. Event Lawn
- 4. Clubhouse
- Multipurpose Hall
- Mini home Theatre
- Terrace Lounge
- 5. Half Basketball court

- 6. Badminton court
- 7. Private Garden
- 8. Leisure Seating & walkway
- 9. K2 Wing Amenity First Floor
- Crèche
- Indoor Games Lounge
- Reading Space

#### Second Floor

- Gymnasium
- Spa & Massage area
- Co-working Space
- 10. Infinity Pool
- 11. Jacuzzi
- 12. Deck Area

- 13. Kid's Pool
- 14. Sunken Seating
- 15. Leisure Walkway
- 16. Gazebo with Elderly Seating
- 17. Toddler's Play Area
- 18. Hammock Garden
- 19. Children's Play Area