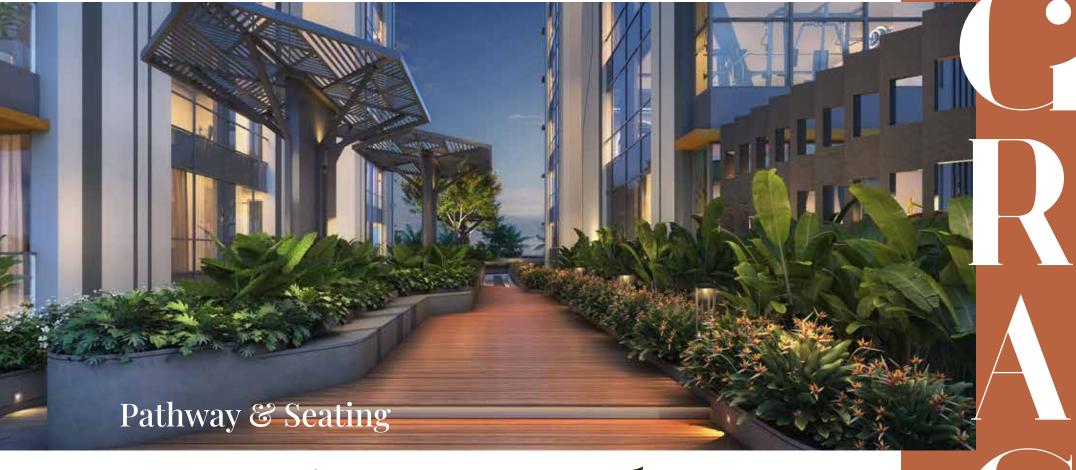

#### Master Layout

- 1. Designer West Entry Gate
- 2. Designer South Entry Gate
- 3. Event Lawn
- 4. Clubhouse
- Multipurpose Hall
- Mini home Theatre
- Terrace Lounge
- 5. Half Basketball court

- 6. Badminton court
- 7. Private Garden
- 8. Leisure Seating & walkway
- 9. K2 Wing Amenity First Floor
- Crèche
- Indoor Games Lounge
- Reading Space

#### Second Floor

- Gymnasium
- Spa & Massage area
- Co-working Space
- 10. Infinity Pool
- 11. Jacuzzi
- 12. Deck Area

- 13. Kid's Pool
- 14. Sunken Seating
- 15. Leisure Walkway
- 16. Gazebo with Elderly Seating
- 17. Toddler's Play Area
- 18. Hammock Garden
- 19. Children's Play Area