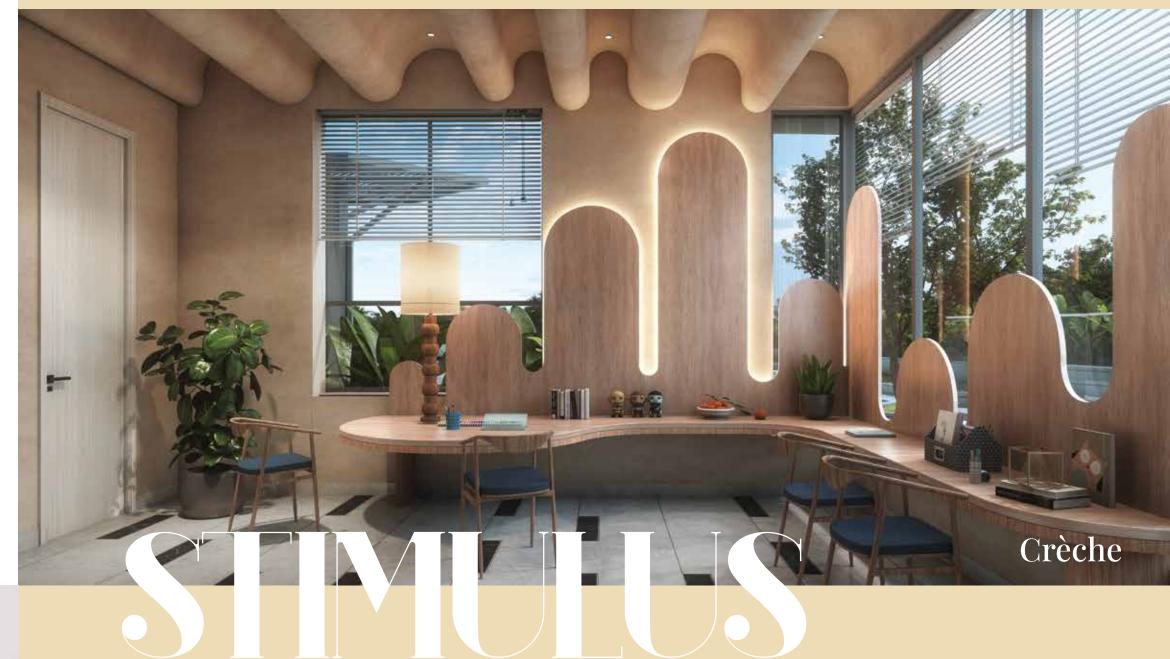

#### Master Layout

- 1. Designer West Entry Gate
- 2. Designer South Entry Gate
- 3. Event Lawn
- 4. Clubhouse
- Multipurpose Hall
- Mini home Theatre
- Terrace Lounge
- 5. Half Basketball court

- 6. Badminton court
- 7. Private Garden
- 8. Leisure Seating & walkway
- 9. K2 Wing Amenity First Floor
- Crèche
- Indoor Games Lounge
- Reading Space