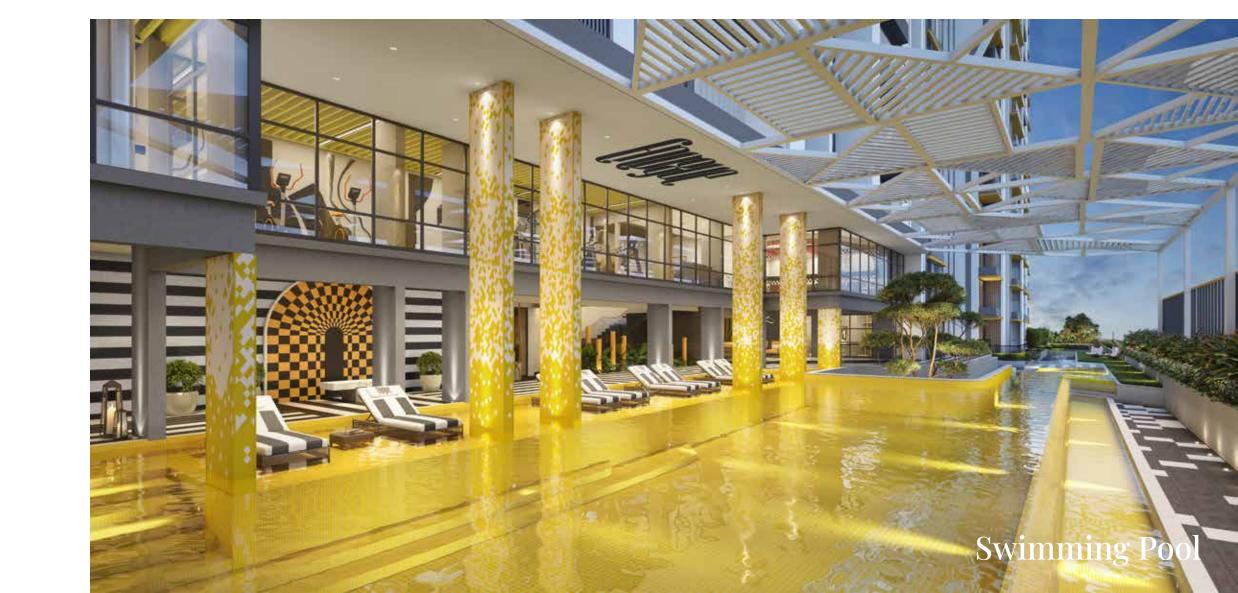

#### Second Floor

- Gymnasium
- Spa & Massage area
- Co-working Space
- 10. Infinity Pool
- 11. Jacuzzi
- 12. Deck Area

- 13. Kid's Pool
- 14. Sunken Seating
- 15. Leisure Walkway
- 16. Gazebo with Elderly Seating
- 17. Toddler's Play Area
- 18. Hammock Garden
- 19. Children's Play Area