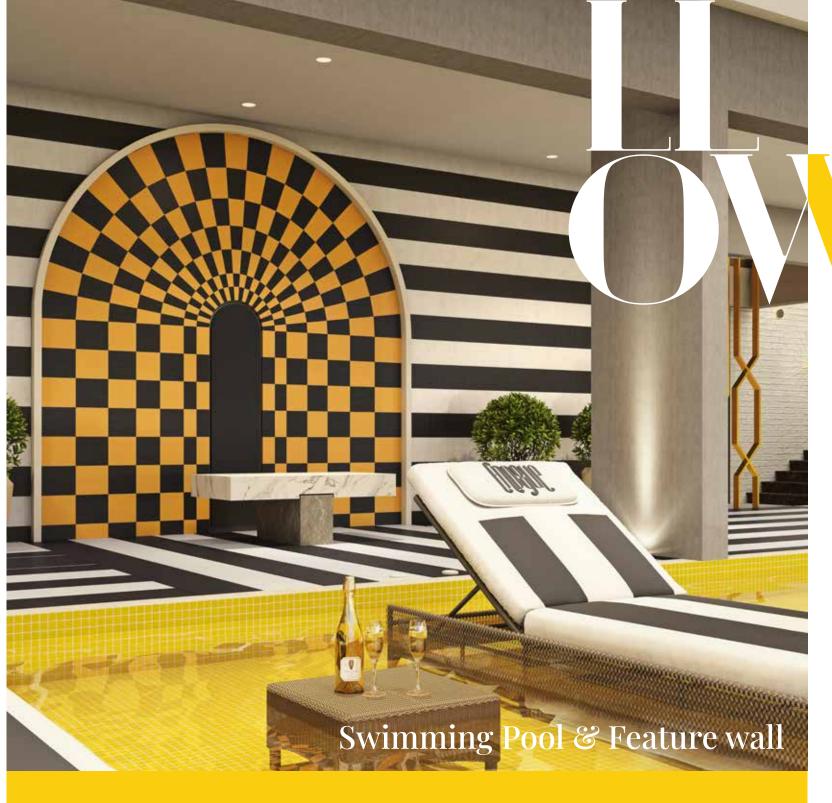

#### Second Floor

- Gymnasium
- Spa & Massage area
- Co-working Space
- 10. Infinity Pool
- 11. Jacuzzi
- 12. Deck Area

- 13. Kid's Pool
- 14. Sunken Seating
- 15. Leisure Walkway
- 16. Gazebo with Elderly Seating
- 17. Toddler's Play Area
- 18. Hammock Garden
- 19. Children's Play Area