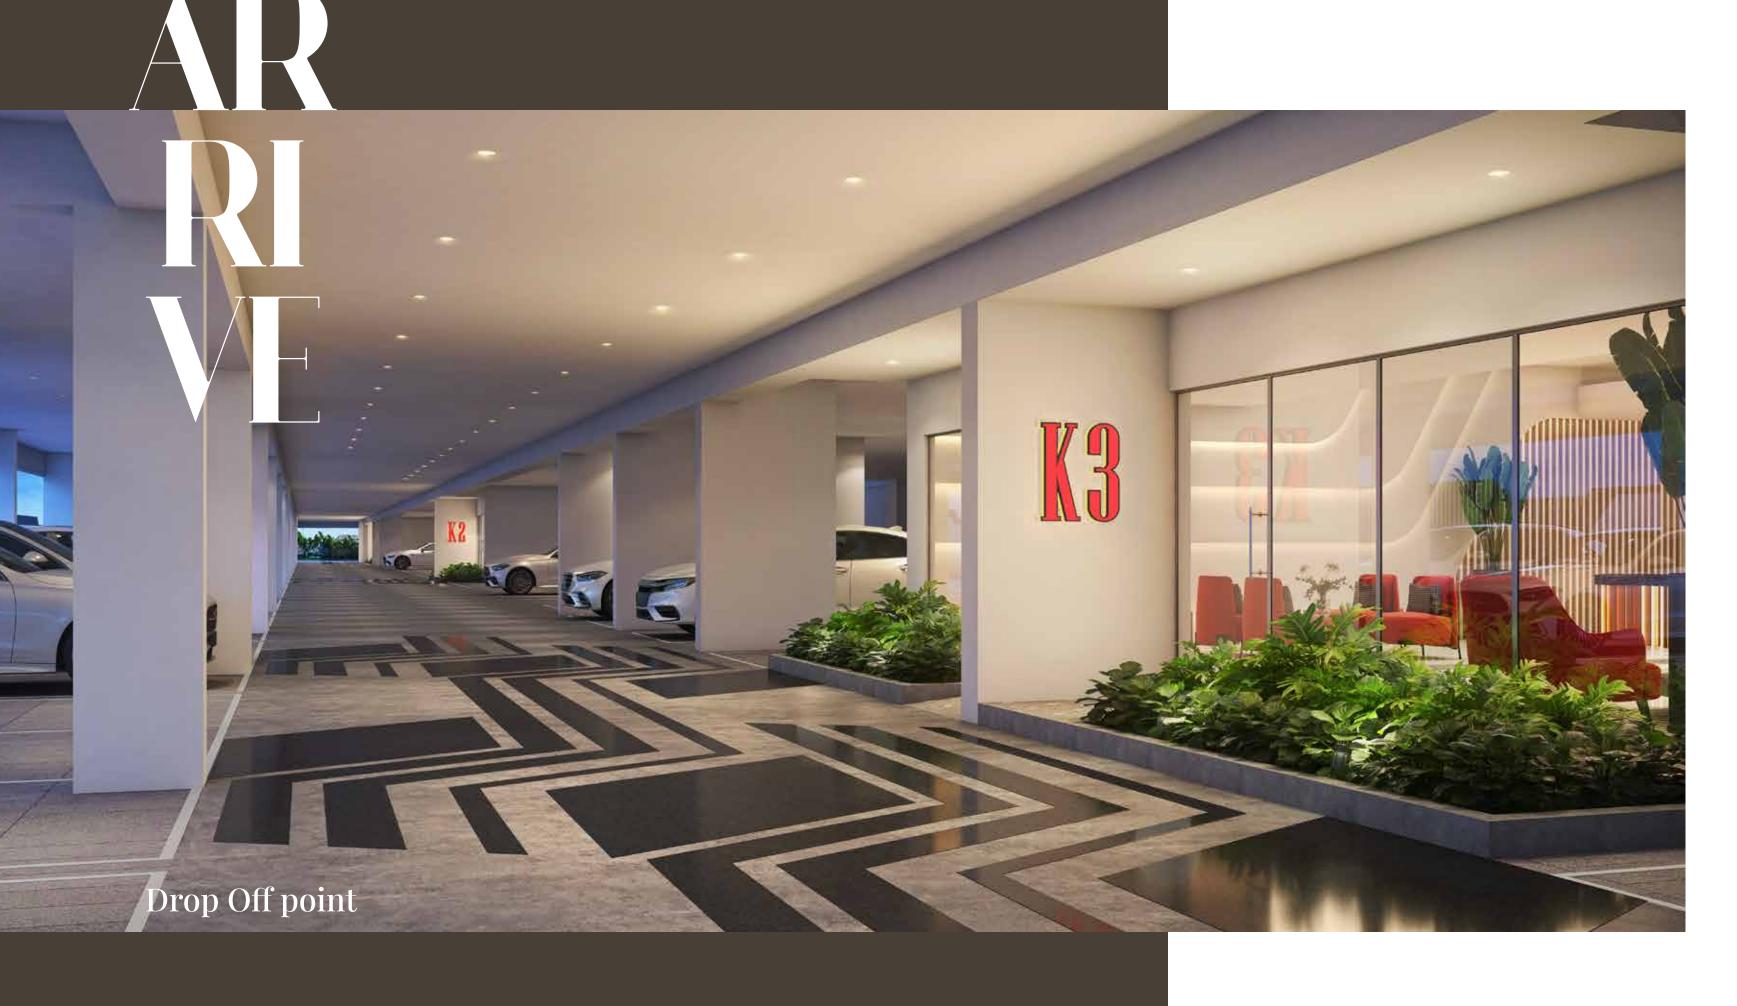

#### Master Layout

- 1. Designer West Entry Gate
- 2. Designer South Entry Gate
- 3. Event Lawn
- 4. Clubhouse
- Multipurpose Hall
- Mini home Theatre
- Terrace Lounge
- 5. Half Basketball court

- 6. Badminton court
- 7. Private Garden
- 8. Leisure Seating & walkway
- 9. K2 Wing Amenity First Floor
- Crèche
- Indoor Games Lounge
- Reading Space