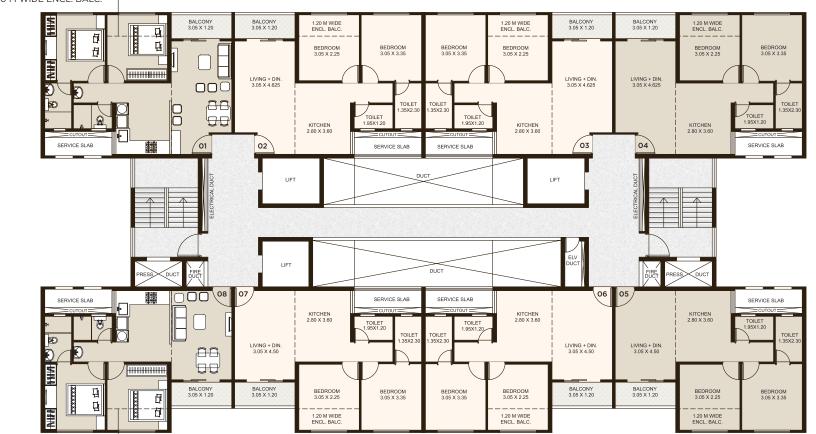

**TOWER - 'A & C' | 2 BHK TYPICAL FLOOR PLAN** (1<sup>st</sup>, 2<sup>ND</sup>, 3<sup>RD</sup>, 4<sup>TH</sup>, 5<sup>TH</sup>, 6<sup>TH</sup>, 8<sup>TH</sup>, 9<sup>TH</sup>, 10<sup>TH</sup>, 11<sup>TH</sup>, 13<sup>TH</sup>, 14<sup>TH</sup>, 15<sup>TH</sup>, 16<sup>TH</sup>, 18<sup>TH</sup>, 19<sup>TH</sup>, 20<sup>TH</sup>, 21<sup>ST</sup> & 22<sup>ND</sup> FLOOR)

> BEDROOM 3.05 X 3.35

> > TOILET 1.95X1.20

TOILE

1.35X2.30

BEDROOM 3.05 X 3.35

TOILET 1.95X1.20

\_

TOILET 1.35X2.30 1.20 M WIDE ENCL. BALC.

BEDROOM 3.05 X 2.25

> KITCHEN 2.80 X 3.60

BALCONY 3.05 X 1.20

LIVING + DIN. 3.05 X 4.50 BALCONY 3.05 X 1.20

LIVING + DIN. 3.05 X 4.50

For further details kindly refer Unit plans

1.20 M WIDE ENCL. BALC.

> BEDROOM 3.05 X 2.25

KITCHEN 2.80 X 3.60 BEDROOM 3.05 X 3.35

TOILET 1.95X1.20

\_

TOILET

1 35X2 3

1.20 M WIDE ENCL. BALC.

BEDROOM 3.05 X 2.25

KITCHEN 2.80 X 3.60

1.20 M WIDE ENCL. BALC.

BEDROOM 3.05 X 2.25

KITCHEN 2.80 X 3.60 BALCONY 3.05 X 1.20

LIVING + DIN. 3.05 X 4.50 BALCONY 3.05 X 1.20

LIVING + DIN. 3.05 X 4.50

BEDROOM 3.05 X 3.35

> TOILET 1.95X1.20

OILE