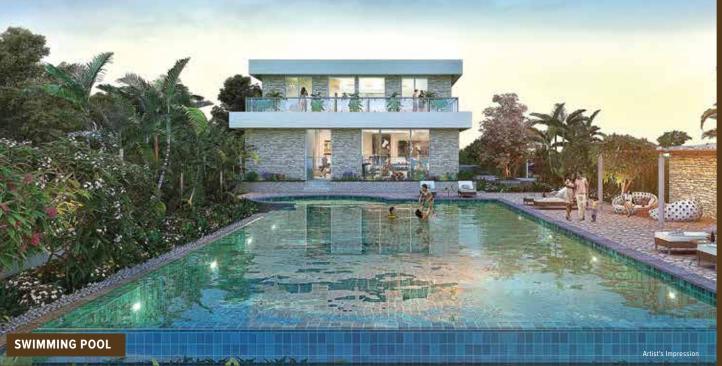

#### CLUBHOUSE

- 11 Pool Deck
- 12 Children's Pool
- 13 Swimming Pool
- 14 Feature Wall / Stage
- 15 Party Lawn
- 16 Stepped Seater
- 17 Palm Court
- 18 Children's Parl
- 19 Seating Nook
- 20 Cricket Practice Net
- 21 Shops At Lower Level