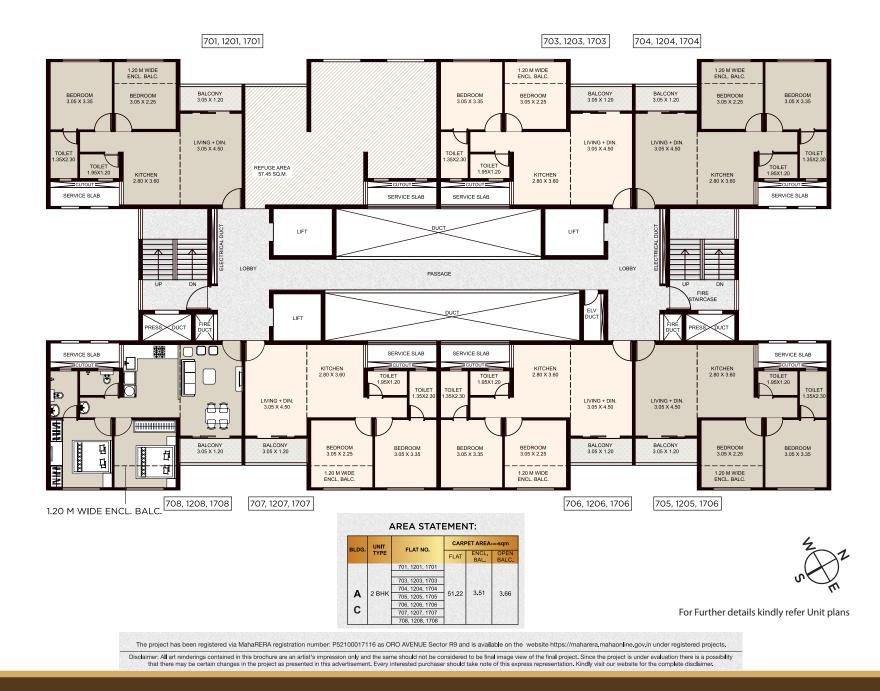

**TOWER - 'A & C' | 2 BHK TYPICAL FLOOR PLAN** (1<sup>st</sup>, 2<sup>ND</sup>, 3<sup>RD</sup>, 4<sup>TH</sup>, 5<sup>TH</sup>, 6<sup>TH</sup>, 8<sup>TH</sup>, 9<sup>TH</sup>, 10<sup>TH</sup>, 11<sup>TH</sup>, 13<sup>TH</sup>, 14<sup>TH</sup>, 15<sup>TH</sup>, 16<sup>TH</sup>, 18<sup>TH</sup>, 19<sup>TH</sup>, 20<sup>TH</sup>, 21<sup>ST</sup> & 22<sup>ND</sup> FLOOR)

> BEDROOM 3.05 X 3.35

> > TOILET 1.95X1.20

TOILE

1.35X2.30

BEDROOM 3.05 X 3.35

TOILET 1.95X1.20

\_

TOILET 1.35X2.30 1.20 M WIDE ENCL. BALC.

BEDROOM 3.05 X 2.25

> KITCHEN 2.80 X 3.60

BALCONY 3.05 X 1.20

LIVING + DIN. 3.05 X 4.50 BALCONY 3.05 X 1.20

LIVING + DIN. 3.05 X 4.50

For further details kindly refer Unit plans

1.20 M WIDE ENCL. BALC.

> BEDROOM 3.05 X 2.25

KITCHEN 2.80 X 3.60 BEDROOM 3.05 X 3.35

TOILET 1.95X1.20

\_

TOILET

1 35X2 3

1.20 M WIDE ENCL. BALC.

BEDROOM 3.05 X 2.25

KITCHEN 2.80 X 3.60

1.20 M WIDE ENCL. BALC.

BEDROOM 3.05 X 2.25

KITCHEN 2.80 X 3.60 BALCONY 3.05 X 1.20

LIVING + DIN. 3.05 X 4.50 BALCONY 3.05 X 1.20

LIVING + DIN. 3.05 X 4.50

BEDROOM 3.05 X 3.35

> TOILET 1.95X1.20

OILE