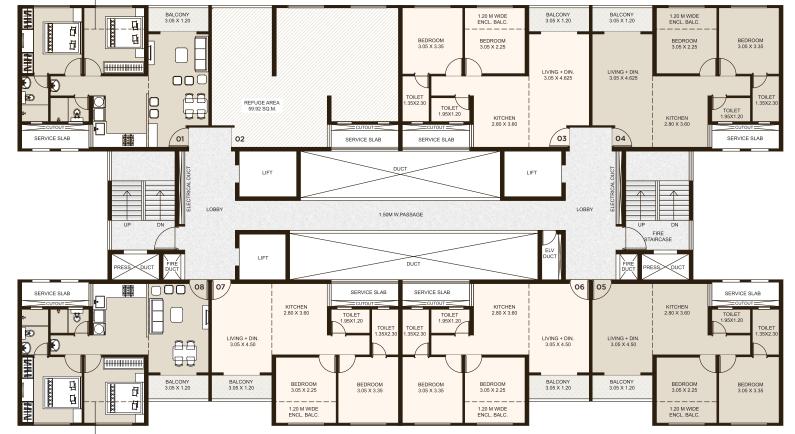

35X2 3

**TOWER - 'A & C' | 2 BHK REFUGE FLOOR PLAN** (7<sup>TH</sup>, 12<sup>TH</sup> & 17<sup>TH</sup> FLOOR)

The project has been registered via MahaRERA registration number: P52100017116 as ORO AVENUE Sector R9 and is available on the website https://maharera.mahaonline.gov.in under registered projects.

N E

AREA STATEMENT:

1.20 M WIDE ENCL. BALC. -

1.20 M WIDE ENCL. BALC. -

**TOWER - 'B & D' | 2 BHK TYPICAL FLOOR PLAN** (1<sup>ST</sup>, 2<sup>ND</sup>, 3<sup>RD</sup>, 4<sup>TH</sup>, 5<sup>TH</sup>, 6<sup>TH</sup>, 8<sup>TH</sup>, 9<sup>TH</sup>, 10<sup>TH</sup>, 11<sup>TH</sup>, 13<sup>TH</sup>, 14<sup>TH</sup>, 15<sup>TH</sup>, 16<sup>TH</sup>, 18<sup>TH</sup>, 19<sup>TH</sup>, 20<sup>TH</sup>, 21<sup>ST</sup> & 22<sup>ND</sup> FLOOR)

#### **TOWER - 'B & D' | 2 BHK REFUGE FLOOR PLAN** (7<sup>TH</sup>, 12<sup>TH</sup> & 17<sup>TH</sup> FLOOR)

1.20 M WIDE ENCL. BALC. -

1.20 M WIDE ENCL. BALC. -