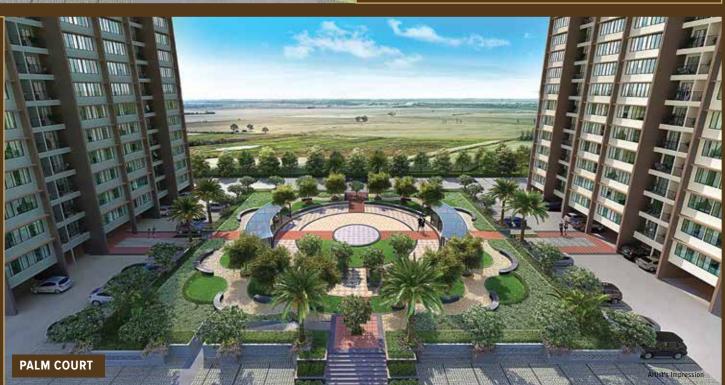

#### CLUBHOUSE

- 11 Pool Deck
- 12 Children's Pool
- 13 Swimming Pool
- 14 Feature Wall / Stage
- 15 Party Lawn
- 16 Stepped Seater
- 17 Palm Court
- 18 Children's Parl
- 19 Seating Nook
- 20 Cricket Practice Net
- 21 Shops At Lower Level