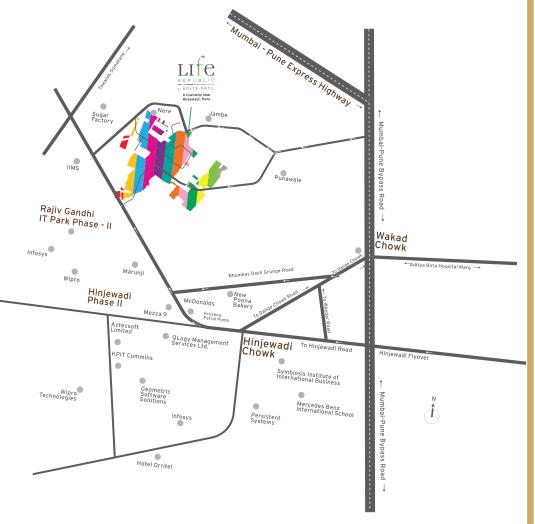

ENTERTAINMENT AND SPORTS

Xion Esquare | Westend Mall | Pubs & Restaurants MCA Stadium | Shree Shiv Chhatrapati Sports Complex, Balewad

Well connected to Pune Mumbai Expressway Multiple connectivity from Rajiv Gandhi IT Park & PCMC Upcoming Pune Metro Connecting Hinjawadi to Shivaji Nagar Upcoming Mahalunge - Hinjawadi IT PARK Bridge on Mula River Connecting Baner & Balewadi Upcoming 110m wide ring road to link PMC to Maior Highways

ROAD NETWORK SHOWN IS SCHEMATIC