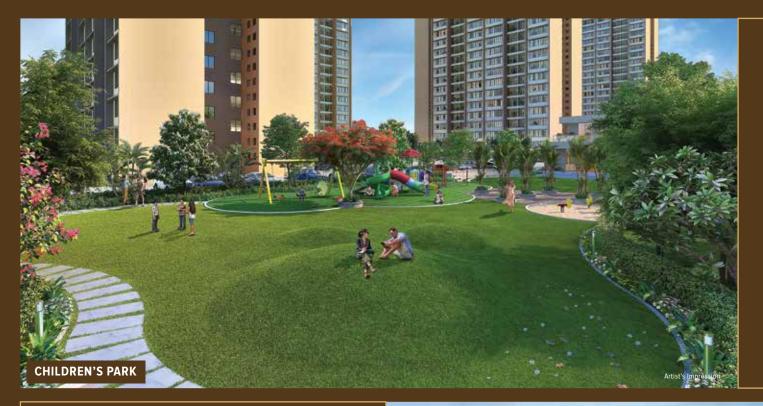

#### CLUBHOUSE

- 11 Pool Deck
- 12 Children's Pool
- 13 Swimming Pool
- 14 Feature Wall / Stage
- 15 Party Lawn
- 16 Stepped Seater
- 17 Palm Court
- 18 Children's Parl
- 19 Seating Nook
- 20 Cricket Practice Net
- 21 Shops At Lower Level