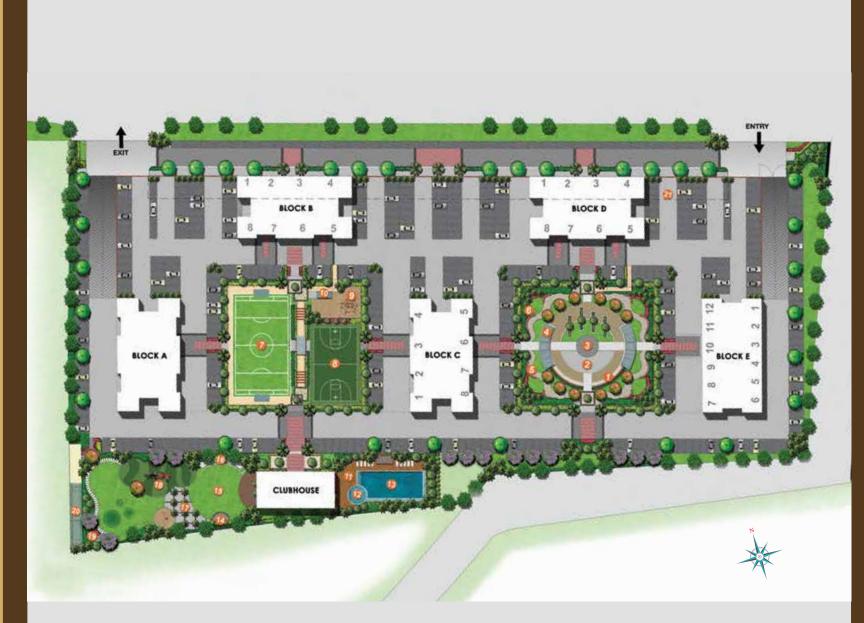

#### LEGENDS

#### CIRCULAR PLAZA

- 1 Curved Seater
- 2 Skating Rink
- 3 Stage
- 4 Trellis
- 5 Therapeutic Walk
- 6 Aroma Garden

#### SPORTS COMPLEX

- 7 Mini Soccer Field
- 8 Basket Ball Court
- 9 Kids Adventure Park
- 10 Caretaker's Pavilion

#### CLUBHOUSE

- 11 Pool Deck
- 12 Children's Pool
- 13 Swimming Pool
- 14 Feature Wall / Stage
- 15 Party Lawn
- 16 Stepped Seater
- 17 Palm Court
- 18 Children's Parl
- 19 Seating Nook
- 20 Cricket Practice Net
- 21 Shops At Lower Level