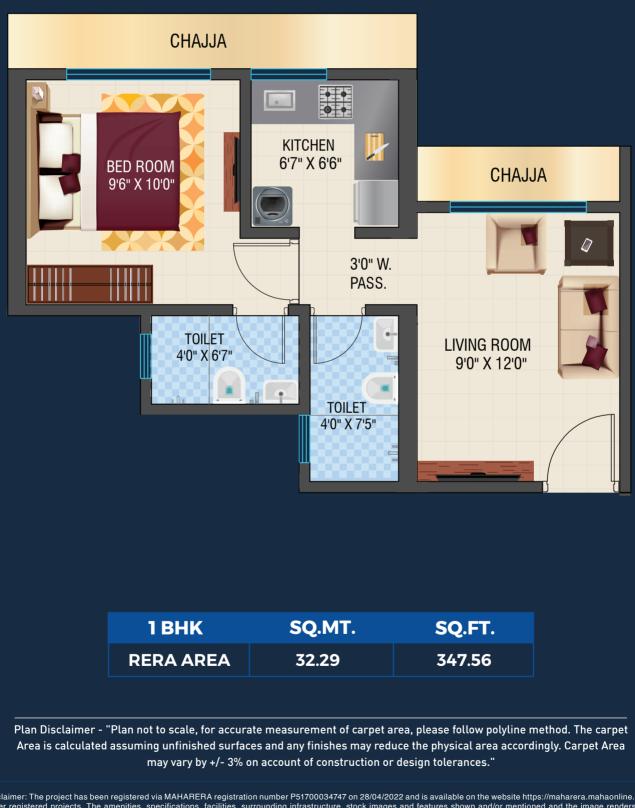

ol

> **Pratap Sarnaik** International School





Plan Disclaimer - "Plan not to scale, for accurate measurement of carpet area, please follow polyline method. The carpet Area is calculated assuming unfinished surfaces and any finishes may reduce the physical area accordingly. Carpet Area may vary by +/- 3% on account of construction or design tolerances."

## **Building B**



Plan Disclaimer - "Plan not to scale, for accurate measurement of carpet area, please follow polyline method. The carpet Area is calculated assuming unfinished surfaces and any finishes may reduce the physical area accordingly. Carpet Area may vary by +/- 3% on account of construction or design tolerances."

## **UNIT PLAN-1 BHK**

## **BUILDING B | FLAT NOS.**

1,2,3,4,5,6,7,8,11,12,13,14,15,16,17,18,19,20,21,22







may vary by +/- 3% on account of construction or design tolerances."

## UNIT PLAN-1 BHK BUILDING A | FLAT NOS. 4,5,10,11



## **UNIT PLAN-1 BHK**

## **BUILDING A | FLAT NOS.**

1,2,3,6,7,8,9,12,13,14,15,16,17,18,19,20