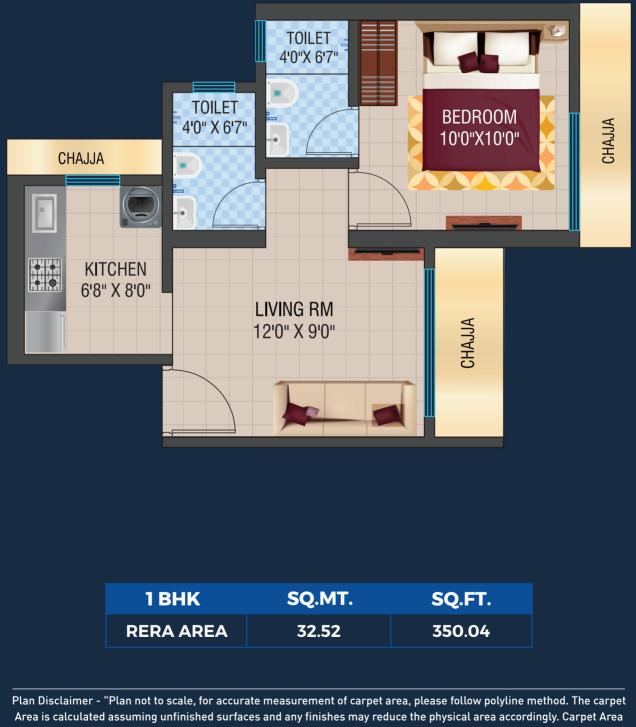

## **UNIT PLAN-1 BHK**

## **BUILDING B | FLAT NOS.**

1,2,3,4,5,6,7,8,11,12,13,14,15,16,17,18,19,20,21,22

may vary by +/- 3% on account of construction or design tolerances."