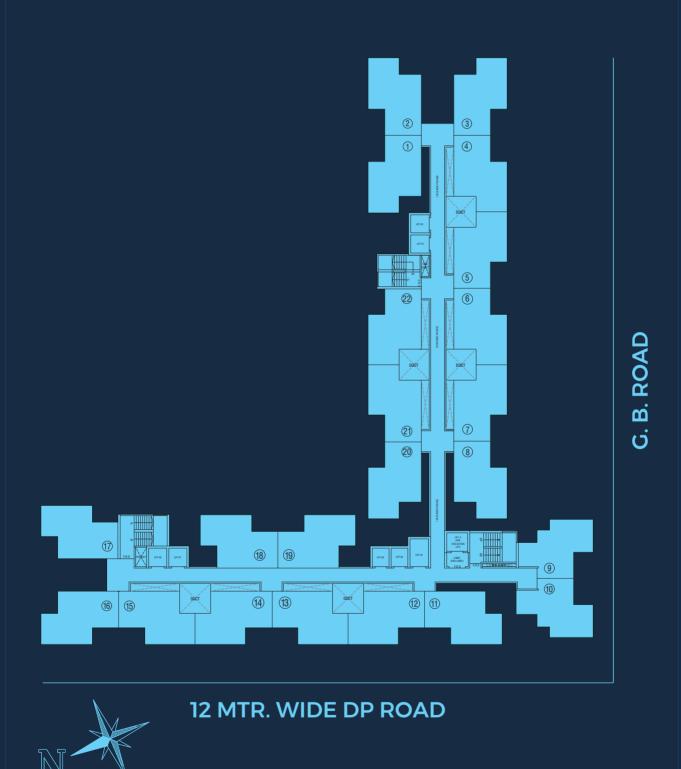

## **Building B**

Plan Disclaimer - "Plan not to scale, for accurate measurement of carpet area, please follow polyline method. The carpet Area is calculated assuming unfinished surfaces and any finishes may reduce the physical area accordingly. Carpet Area may vary by +/- 3% on account of construction or design tolerances."

## **BUILDING B | FLAT NOS.**

1,2,3,4,5,6,7,8,11,12,13,14,15,16,17,18,19,20,21,22

may vary by +/- 3% on account of construction or design tolerances."