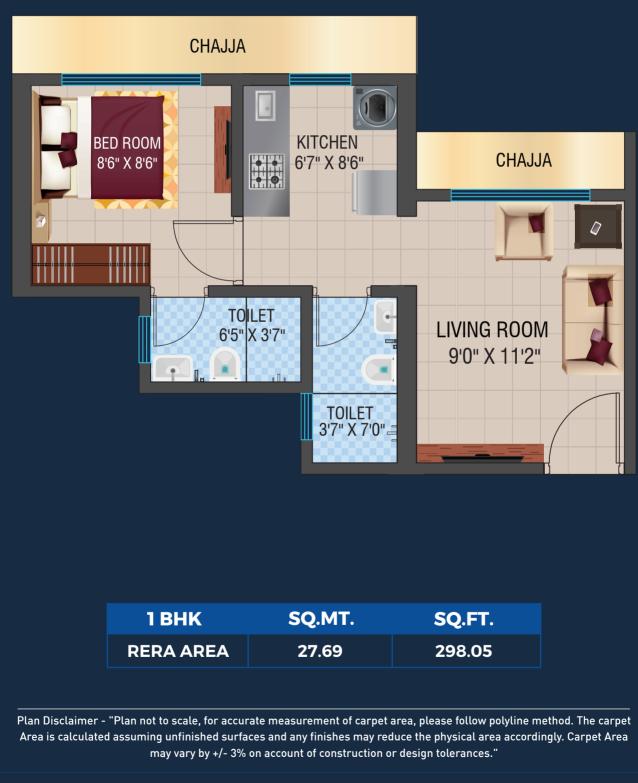

please follow polyline method. The carpet Area is calculated assuming unfinished surfaces and any finishes may reduce the physical area accordingly. Carpet Area may vary by +/- 3% on account of construction or design tolerances."

## **Building B**



Plan Disclaimer - "Plan not to scale, for accurate measurement of carpet area, please follow polyline method. The carpet Area is calculated assuming unfinished surfaces and any finishes may reduce the physical area accordingly. Carpet Area may vary by +/- 3% on account of construction or design tolerances."

## **UNIT PLAN-1 BHK**

## **BUILDING B | FLAT NOS.**

1,2,3,4,5,6,7,8,11,12,13,14,15,16,17,18,19,20,21,22







may vary by +/- 3% on account of construction or design tolerances."

## UNIT PLAN-1 BHK BUILDING A | FLAT NOS. 4,5,10,11



## **UNIT PLAN-1 BHK**

## **BUILDING A | FLAT NOS.**

1,2,3,6,7,8,9,12,13,14,15,16,17,18,19,20