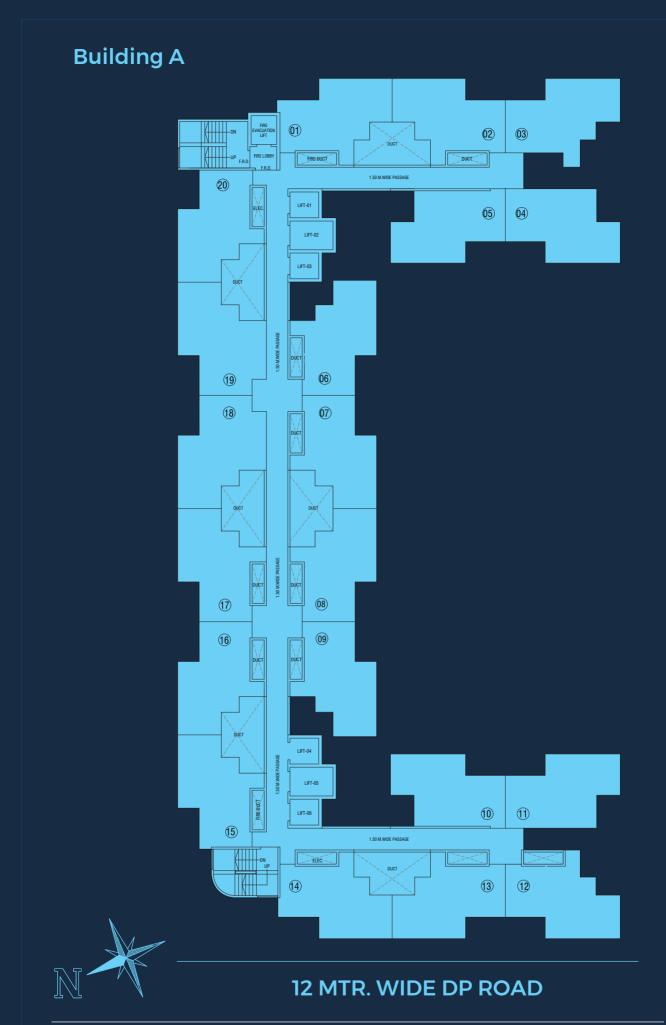

## PROJECT HALLMARKS

| Building (A) - G + 2 |
|----------------------|
| Building (B) - G + 2 |
| Exclusive 1 BHK      |
| 1000+ Flats          |
| TMC Approved         |
|                      |

ber P51700034747 on 28/04/2022 and is available on the website https://maharera.mahaonline.gov.in under registered projects. The amenities, specifications, facilities, surrounding infrastructure, stock in

## **BUILDING A | FLAT NOS.**

1,2,3,6,7,8,9,12,13,14,15,16,17,18,19,20

## UNIT PLAN-1 BHK BUILDING A | FLAT NOS. 4,5,10,11