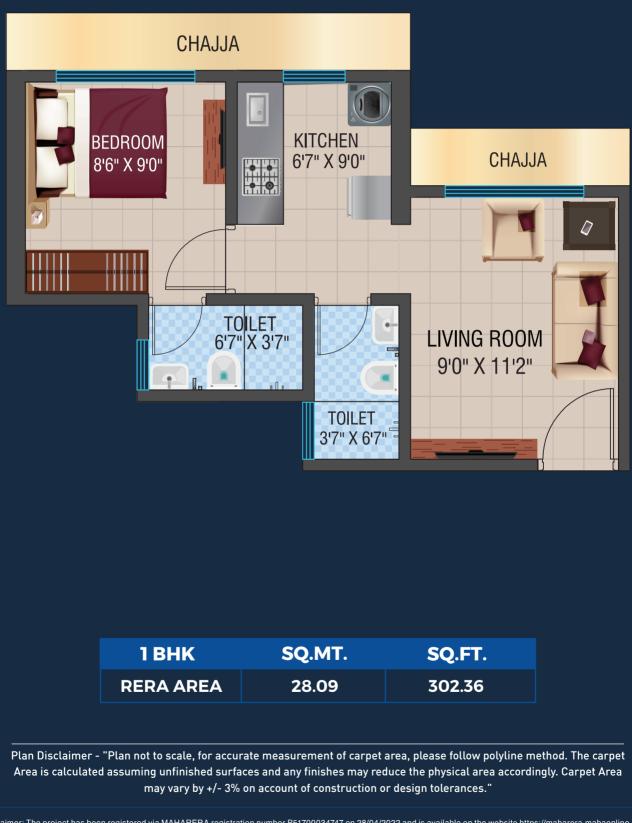

## **UNIT PLAN-1 BHK**

## **BUILDING A | FLAT NOS.**

1,2,3,6,7,8,9,12,13,14,15,16,17,18,19,20