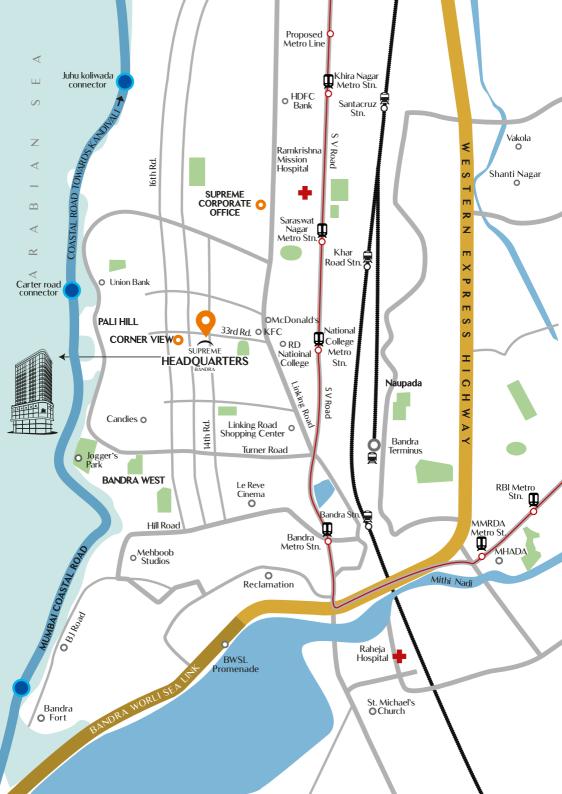

### **Business Hubs:**

- BKC: 4 km / 15 min
- Andheri: 9.5 km / 35 min
- · Lower Parel: 9.5 km / 30 min
- Nariman Point: 18 km / 50 min

### Connectivity:

- Domestic Airport: 5.6 kms / 20 mins
- International Airport: 8.5 kms / 25 mins
- Bandra Railway Station: 1.5 kms / 5 mins
- Western Express Highway: 2.2 kms / 7 mins
- Eastern Express Highway: 5.8 kms / 20 mins

### Upcoming Infrastructure

Metro Line - Phase 2: Under construction

- The upcoming Metro Line 2
   will connect Bandra West with
   Northwest Mumbai & Eastern Mumbai.
- Connecting Dahisar DN Nagar -Bandra-BKC - Mankhurd.
- The closest Metro station from Supreme Headquarters Bandra will be only 5 minutes away.