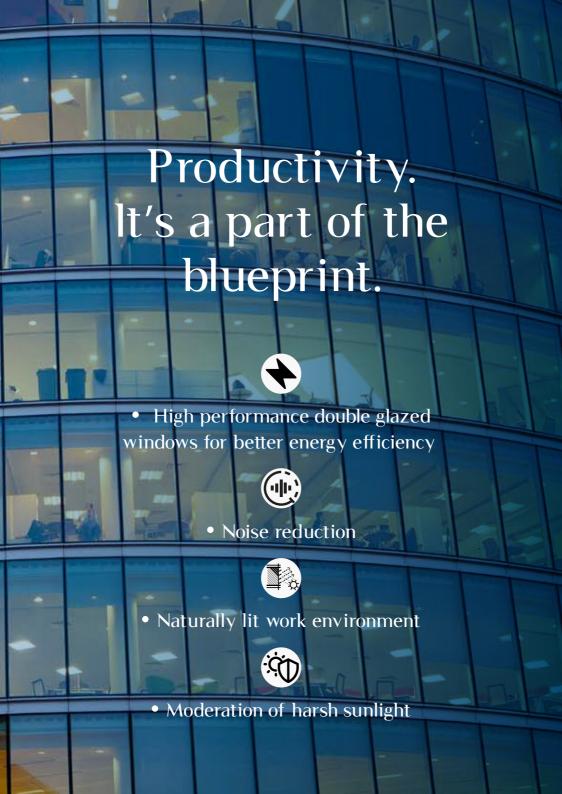

What's true for life is also true for business: Safety first.

 Smoke detection system in common areas and offices

• A 90 - degree opening window for emergency fire evacuation from each office

• Sprinklers in offices and common areas

Fire elevator

High-tech security

• CCTV camera surveillance

Visitor management system

How you approach your workday has a lot to do with how it goes.

Grand driveway with valet service

- Grand entrance lobby
- 4 high-speed best-in-class elevators