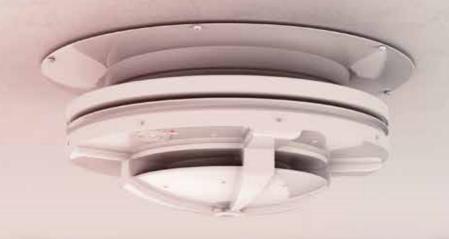

What's true for life is also true for business: Safety first.

 Smoke detection system in common areas and offices

• A 90 - degree opening window for emergency fire evacuation from each office

• Sprinklers in offices and common areas