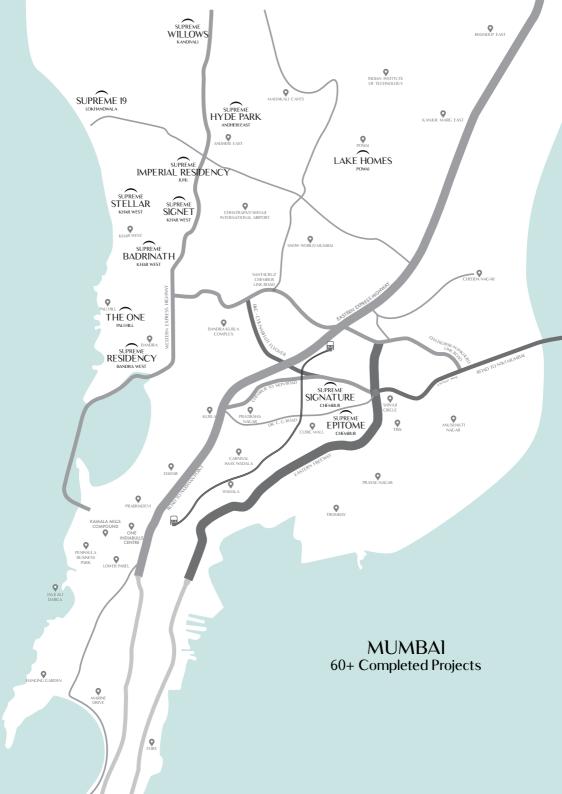

---------------|
| Supreme Pallacio  | Pune     | 32                       |
| Supreme Estado    | Pune     | 29                       |
| Adimaa            | Pune     | 24                       |
| Supreme Epitome   | Mumbai   | 29                       |
| Corner View       | Mumbai   | 30                       |
| Supreme 19        | Mumbai   | 29                       |
| Supreme Stellar   | Mumbai   | 30                       |
| Supreme Badrinath | Mumbai   | 34                       |
| Supreme Signet    | Mumbai   | 23                       |

#### Customer delight:

There's a reason why our customers buy with us for generations. Our properties command one of the highest rentals and a premium on pricing in the neighborhood post delivery.

### The Supreme Presence: Mumbai | Pune





### Project gallery



LAKE HOMES
Powai, Mumbai
2 & 3 bedroom residences



EPITOME
Chembur, Mumbai
4 & 5 bedroom residences



HYDE PARK Andheri East, Mumbai Commercial spaces



PALLACIO
Baner, Pune
3 & 4 bedroom residences



SUPREME HEADQUARTERS
Baner, Pune
Commercial spaces



BADRINATH Khar West, Mumbai 4 bedroom residences



#### Site Address:

Supreme Headquarters, junction of 14th Road & 33rd Road, Off Linking Road, Bandra West, Mumbai - 400050 www.supremeuniversal.in | Call: +91 - 70282 20888

Corporate office: 3rd floor, Everest Classic, Linking Rd, Khar (W), Mumbai - 400052. Tel: 022 6785 2000 Pune office: 4th floor, Supreme Square, Parihar Chowk, Aundh, Pune - 411007. Tel: 020 6729 5000



The project has been registered via MahaRERA registration no: P52100025298 and is ava