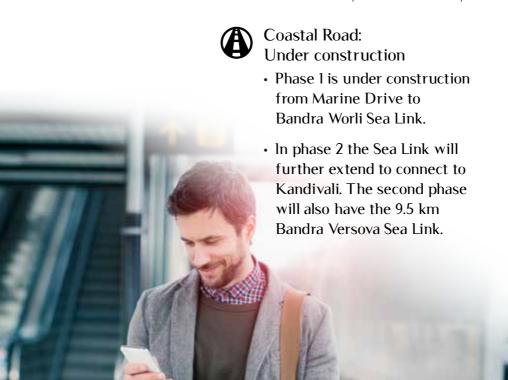

### Upcoming Infrastructure

Metro Line - Phase 2: Under construction

- The upcoming Metro Line 2
   will connect Bandra West with
   Northwest Mumbai & Eastern Mumbai.
- Connecting Dahisar DN Nagar -Bandra-BKC - Mankhurd.
- The closest Metro station from Supreme Headquarters Bandra will be only 5 minutes away.