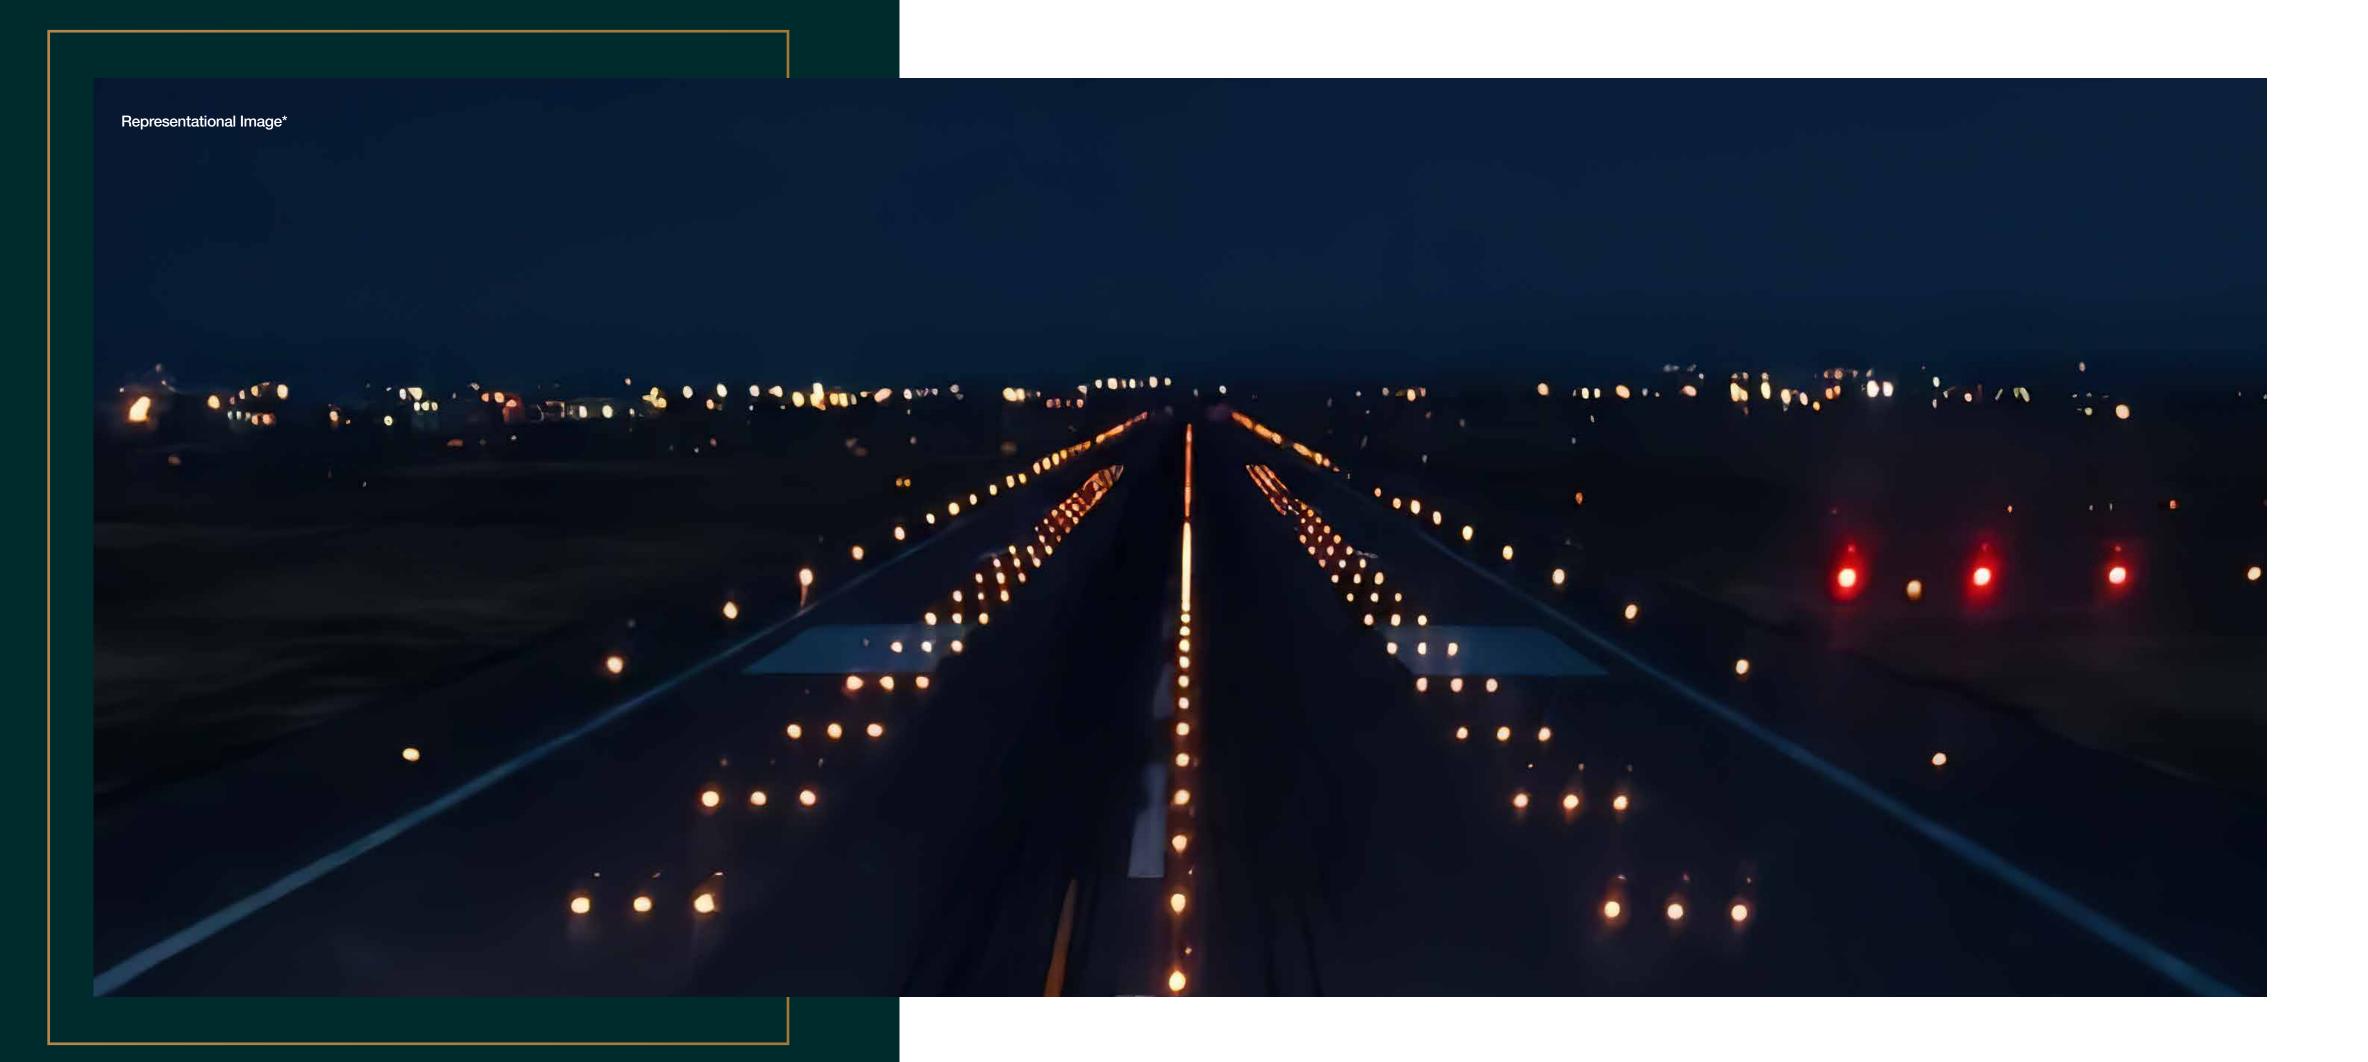

#### The Runway

Where every drive-in seems like a take-off.

The driveway is not a drive way, it's a runway of floor lights that illuminates the entry way like a tarmac.

Because coming home should always feel larger than life.