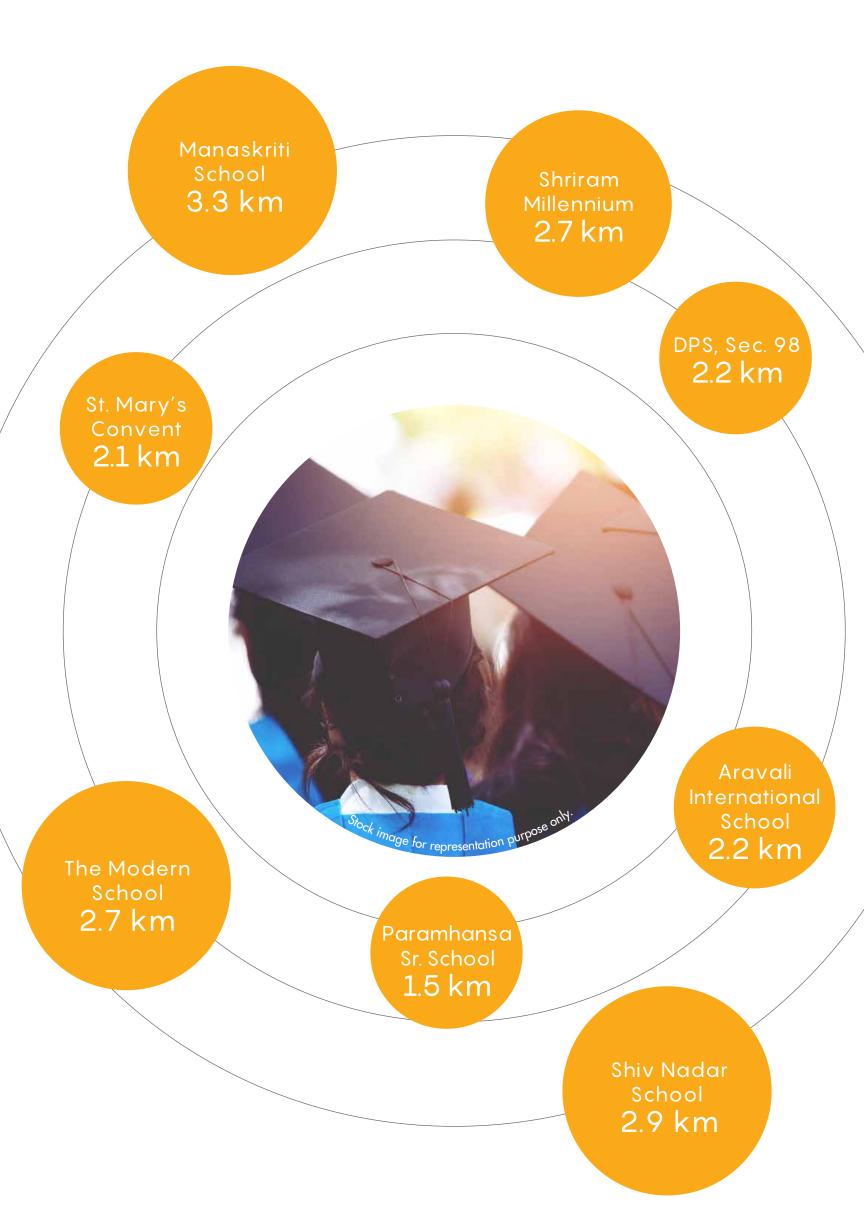

## EDUCATIONAL INSTITUTIONS

<sup>\*</sup>Approximate distance as per Google Map under normal traffic conditions.