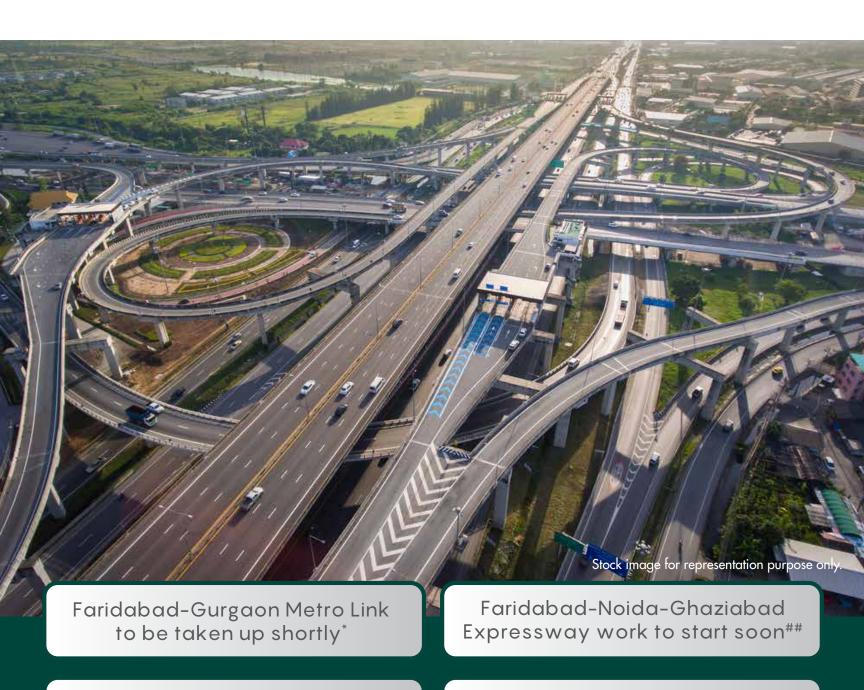

## TOMORROW'S EVEN BETTER AT SECTOR 83, FARIDABAD.

Even though today Sector 83, Faridabad is an integral part of the National Capital Region, the future of Faridabad is even more promising. That's because, there is a lot being planned to develop Faridabad further into a global city.

8.5-acre International-level
Convention Centre to be constructed#

World-class 18-hole Golf Course to be constructed in Faridabad\*#

Proposed Delhi-Mumbai Industrial Corridor (DMIC) will uncover many economic opportunities\*\* Eastern Peripheral Expressway connecting Yamuna Expressway to be completed soon\*\*##