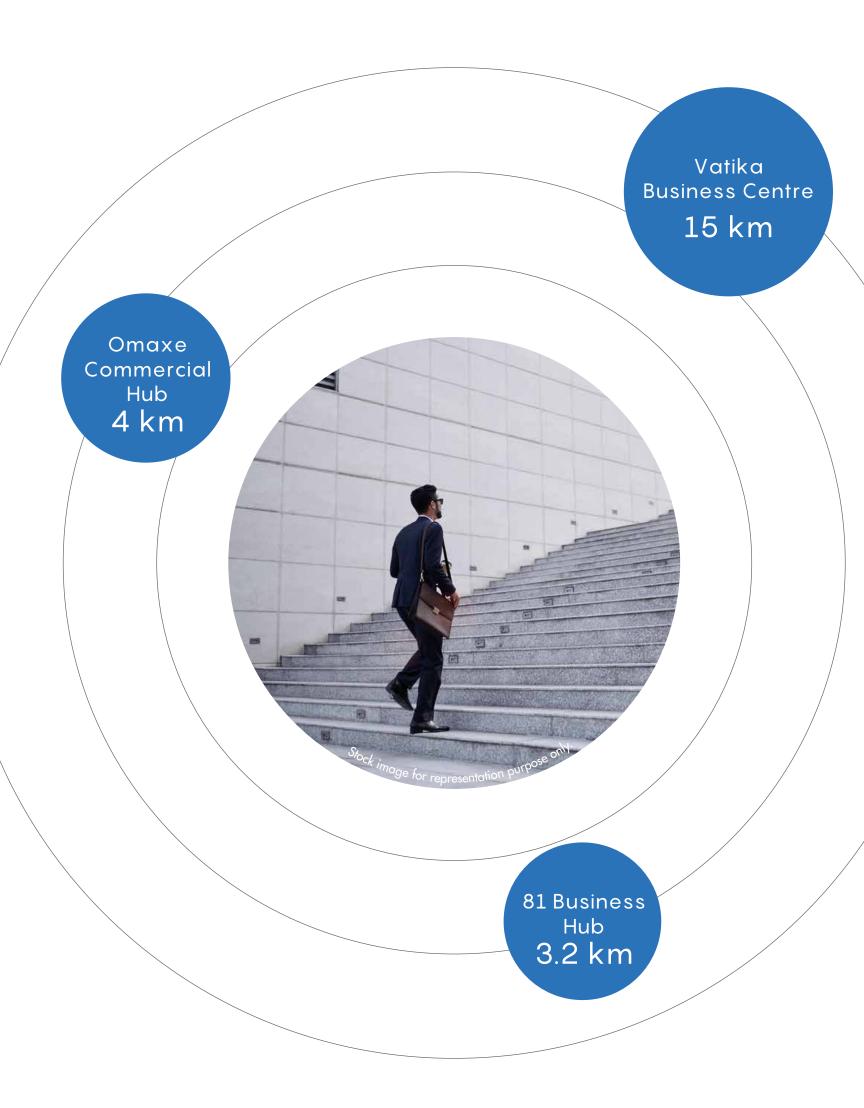

## GET CLOSER TO THE THINGS YOU LOVE.

At Sector 83, Faridabad, you're close to everything you need, and everything you'll ever want. So whether you want to travel to Delhi, Noida or Gurugram, this address offers you great connectivity to all these important locations.

CENTRAL DELHI

By Mathura Road and NH19/NH44

By Faridabad Bypass Road

**NOIDA** 

By Faridabad Bypass Road By Chennai-Delhi Highway (NH48)/ Mathura Road

GURGAON

By Faridabad–Gurgaon Road NH148 A

By NH48/ Mathura Road

SOUTH DELHI By Mathura Road

By Faridabad Bypass Road By Outer Ring Road