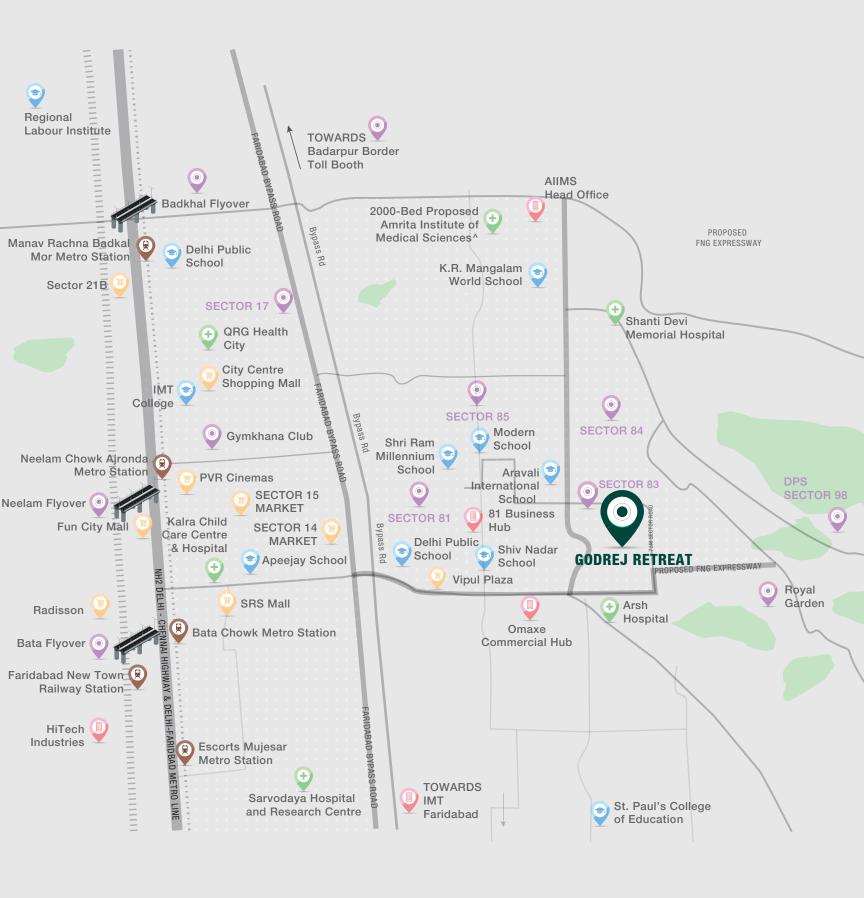

#### A NEIGHBOURHOOD AS EXCLUSIVE AS THE DESTINATION.

Today, Faridabad is bustling with a number of malls, educational institutions, star-rated hotels, retail outlets, business parks, healthcare facilities, etc. Because Faridabad is well-equipped with modern physical and social infrastructure, it is considered to be the destination of the future.

Educational Institutions

Hospitals

Retail & Hotel

**Business Parks** 

## EDUCATIONAL INSTITUTIONS

<sup>\*</sup>Approximate distance as per Google Map under normal traffic conditions.

#### HOSPITALS

Approximate distance as per Google Map under normal traffic conditions.

\*http://www.amritahospitals.org/pdffiles/Faridabad-Project.pdf

Asian Hospital 11 km District Civil Hospital 8 km Kalra Child Proposed Care Hospital Amrita 5.9 km Hospital 5.6 km\* Fortis Hospital Goyal 7.8 km Hospital Park 7.7<sup>°</sup>km Hospital 6.3 km Metro Hospital

#### RETAIL & HOTELS

<sup>\*</sup>Approximate distance as per Google Map under normal traffic conditions.

#### BUSINESS PARKS

<sup>\*</sup>Approximate distance as per Google Map under normal traffic conditions.