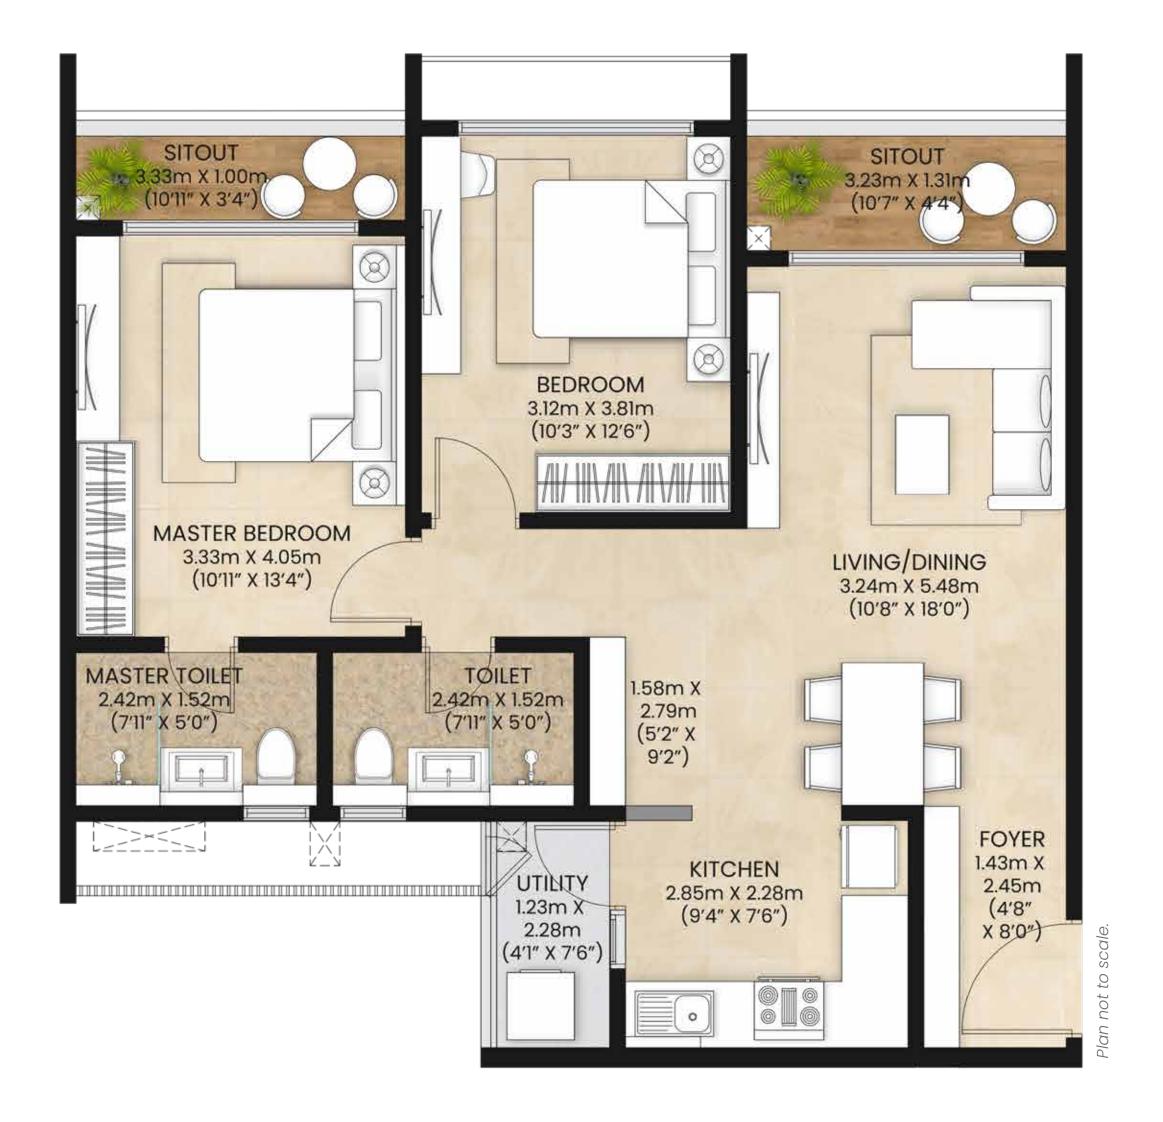

# UNITPLAN: 2 BHK MEADOWS

|                                | SQ. M | SQ. FT |
|--------------------------------|-------|--------|
| Rera carpet area               | 72.21 | 778    |
| Sitout, utility & veranda area | 10.26 | 111    |
| Proportionate common area      | 29.17 | 314    |