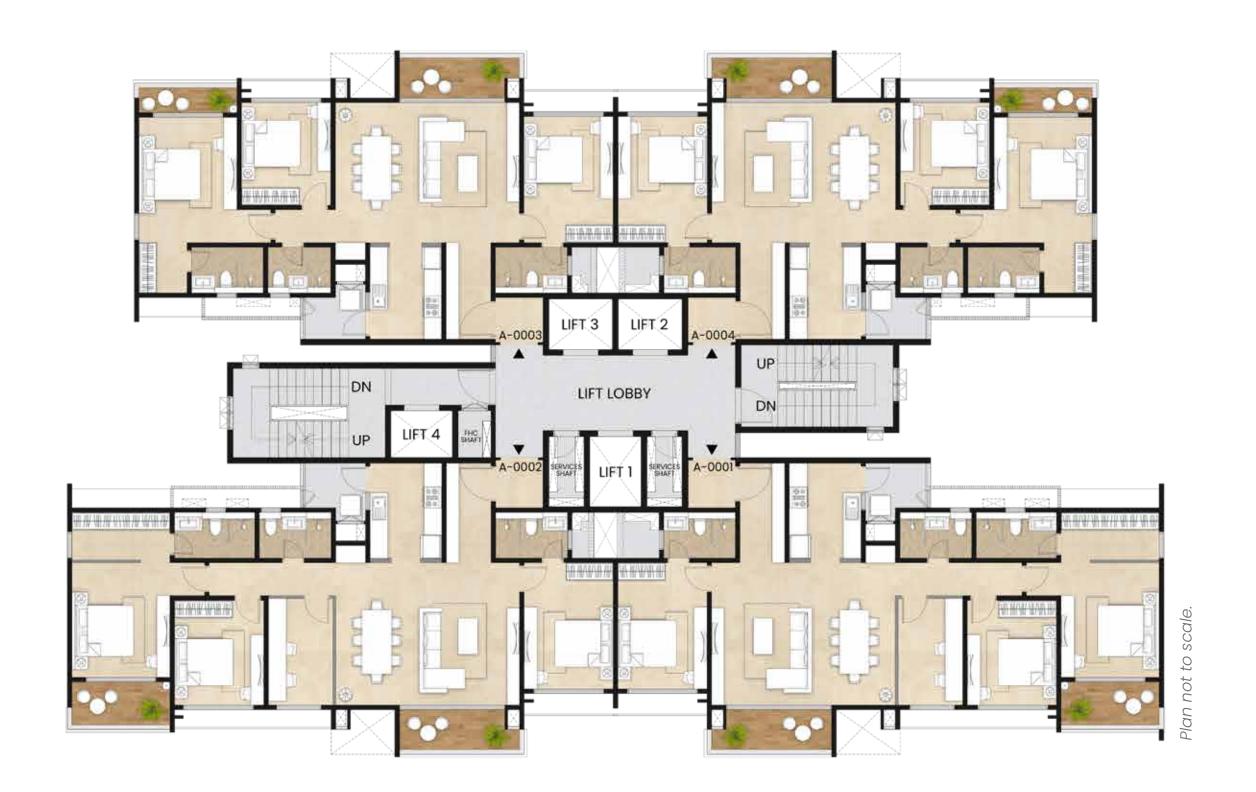

----------|-----|
| Botanical garden                                           |     |
| herapeutic garden                                          |     |
| Nature-inspired murals                                     |     |
| Bird bath                                                  |     |
| Bird feeders                                               |     |
| Nature corridor                                            |     |
| Swinging cocoons                                           |     |
| lature's lap                                               |     |
| Natural swings                                             |     |
| Herb garden                                                |     |
| Chaupals                                                   |     |

# FLOORPLAN: WINGA





# FLOORPLAN: WING B





Plan not to scale.

# UNITPLAN: 1 BHK MEADOWS





|                                | SQ. M | SQ. FT |
|--------------------------------|-------|--------|
| Rera carpet area               | 37.16 | 400    |
| Sitout, utility & veranda area | 3.92  | 43     |
| Proportionate common area      | 15.05 | 162    |

# UNITPLAN: 2 BHK MEADOWS





|                                | SQ. M | SQ. FT |
|--------------------------------|-------|--------|
| Rera carpet area               | 72.21 | 778    |
| Sitout, utility & veranda area | 10.26 | 111    |
| Proportionate common area      | 29.17 | 314    |

# UNITPLAN: 3 BHK AQUA





|                                | SQ. M  | SQ. FT |  |
|--------------------------------|--------|--------|--|
| Rera carpet area