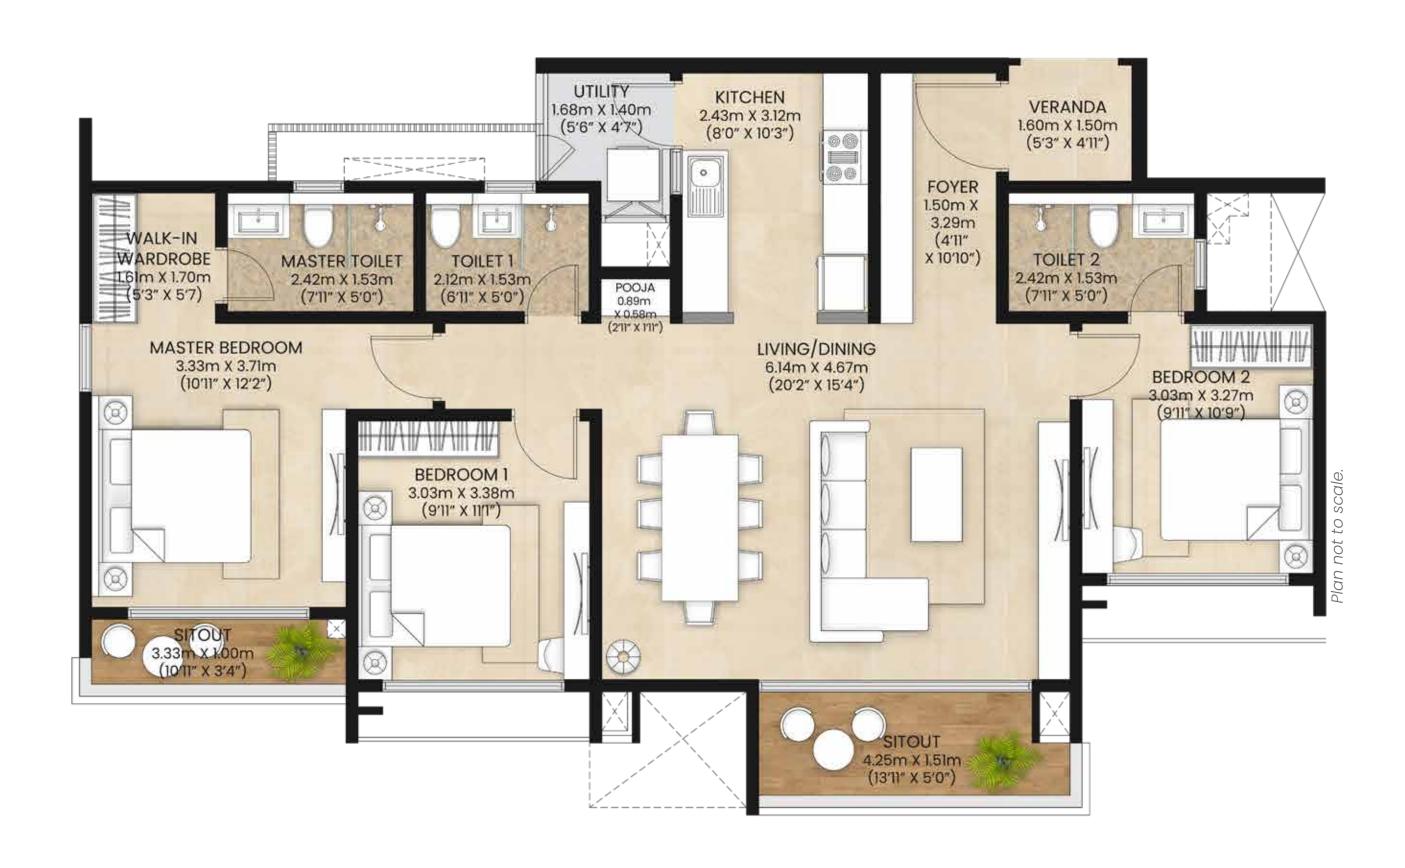

arpet area               | 72.21 | 778    |
| Sitout, utility & veranda area | 10.26 | 111    |
| Proportionate common area      | 29.17 | 314    |

# UNITPLAN: 3 BHK AQUA





|                                | SQ. M  | SQ. FT |  |
|--------------------------------|--------|--------|--|
| Rera carpet area               | 119.75 | 1289   |  |
| Sitout, utility & veranda area | 18.05  | 196    |  |
| Proportionate common area      | 49.05  | 528    |  |

# UNIT PLAN: 3 BHK GREENS





|                                | SQ. M  | SQ. FT |  |
|--------------------------------|--------|--------|--|
| Rera carpet area               | 105.43 | 1135   |  |
| Sitout, utility & veranda area | 15.57  | 169    |  |
| Proportionate common area      | 43.39  | 467    |  |

# UNIT PLAN: 3 BHK MEADOWS





|                                | SQ. M | SQ. FT |  |
|--------------------------------|-------|--------|--|
| Rera carpet area               | 98.66 | 1062   |  |
| Sitout, utility & veranda area | 14.89 | 161    |  |
| Proportionate common area      | 39.95 | 430    |  |



Pioneer in Building smart Sustainable cities



World's Largest Tractor Company by volume



### Leadership position in India



Utility & electric



Information technology



Financial services



Vacation ownership

### Strong presence across verticals











Real















### Over 260,000 employees across 100 countries

11 Sectors 22 Industries 150+ Companies



# Mahindra Lifespaces.

Across the nation.



Our development footprint spans **27.4 million sq. ft. (2.5 million sq. m.)** of completed, ong