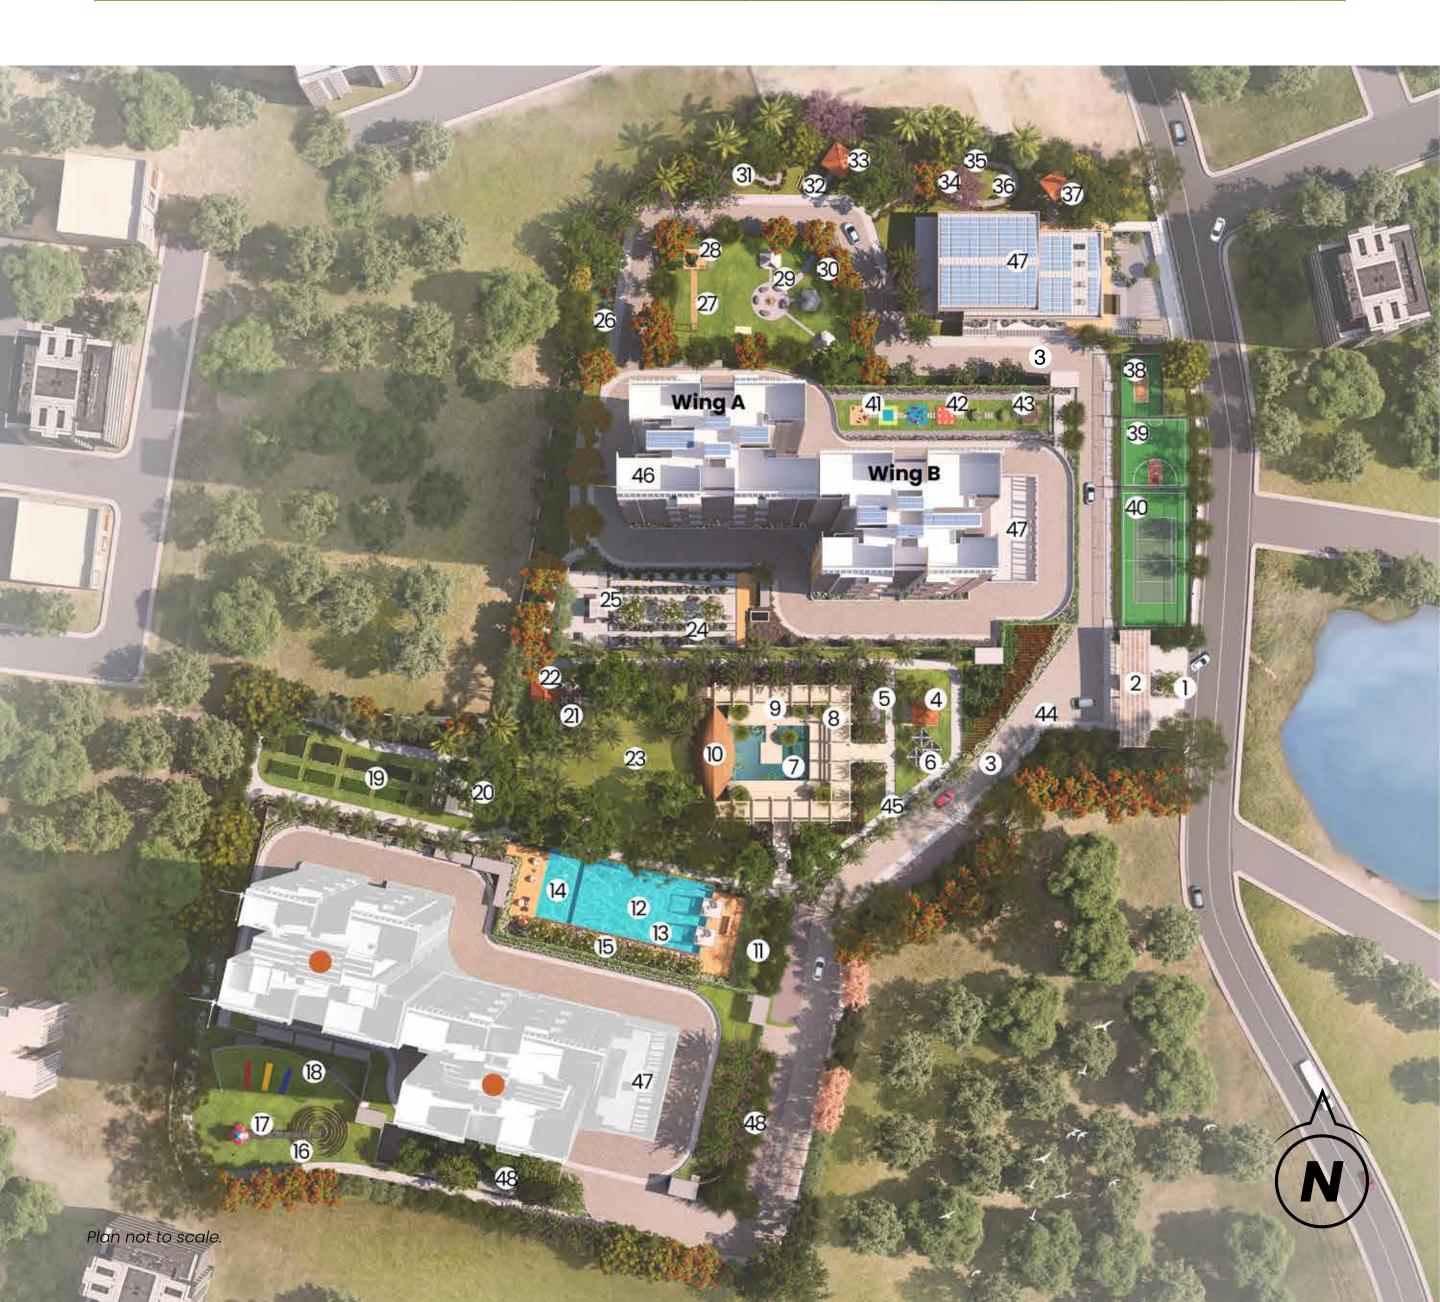

# MASTER PLAN

### O An

### Amenities

### Proposed future development

| 1  | Entry/Exit                         | 25 | Contemplation zone             |
|----|------------------------------------|----|--------------------------------|
| 2  | Security cabin                     | 26 | Pet park                       |
| 3  | Driveway                           | 27 | Net bridge                     |
| 4  | Open-air reading lounge            | 28 | Nebula lounge                  |
| 5  | Senior citizen sit out corner      | 29 | Camping zone                   |
| 6  | Solar-powered working pods         | 30 | Nest house                     |
| 7  | Pushkarni eco-pond                 | 31 | Urban forest                   |
| 8  | Pergola sit outs                   | 32 | Al fresco gym                  |
| 9  | Amphitheatre                       | 33 | Yoga & meditaion space         |
| 10 | Activity shack                     | 34 | Nature-inspired mounds         |
| 11 | Nature-inspired life sized games   | 35 | Glow-in-the-dark walkway       |
| 12 | Swimming pool                      | 36 | Twilight safari                |
| 13 | Aqua gym                           | 37 | Forest tree house              |
| 14 | Kids pool                          | 38 | Box cricket                    |
| 15 | Pool deck                          | 39 | Half basketball court          |
| 16 | Bamboo maze                        | 40 | Multipurpose court             |
| 17 | Burma bridge                       | 41 | Nature-inspired kids play area |
| 18 | Rock climbing wall                 | 42 | Water lava                     |
| 19 | Organic garden                     | 43 | Sand pit                       |
| 20 | Green house café                   | 44 | Cycling track                  |
| 21 | Firefly lantern on trees & dinning | 45 | Jogging track                  |
| 22 | Chai-haat                          | 46 | Air lounge                     |
| 23 | Lawn                               | 47 | Amenity Block                  |
| 24 | Reflexology path                   |    |                                |

| Amenity   | Block/Indoor Amenities |
|-----------|------------------------|
| Multipurp | ose hall               |
| Library & | business lounge        |
| Spa       |                        |
| Mini thea | tre                    |
| Indoor go | ames room              |
| Indoor gy | ym with aerobics zone  |
| Squash c  | ourt                   |
| Guest roo | oms                    |
| Provision | for convenience store  |
| Badminto  | on court               |

| Additional nature-inspired feature spread across the proje | ect |
|------------------------------------------------------------|-----|
| Botanical garden                                           |     |
| herapeutic garden                                          |     |
| Nature-inspired murals                                     |     |
| Bird bath                                                  |     |
| Bird feeders                                               |     |
| Nature corridor                                            |     |
| Swinging cocoons                                           |     |
| lature's lap                                               |     |
| Natural swings                                             |     |
| Herb garden                                                |     |
| Chaupals                                                   |     |