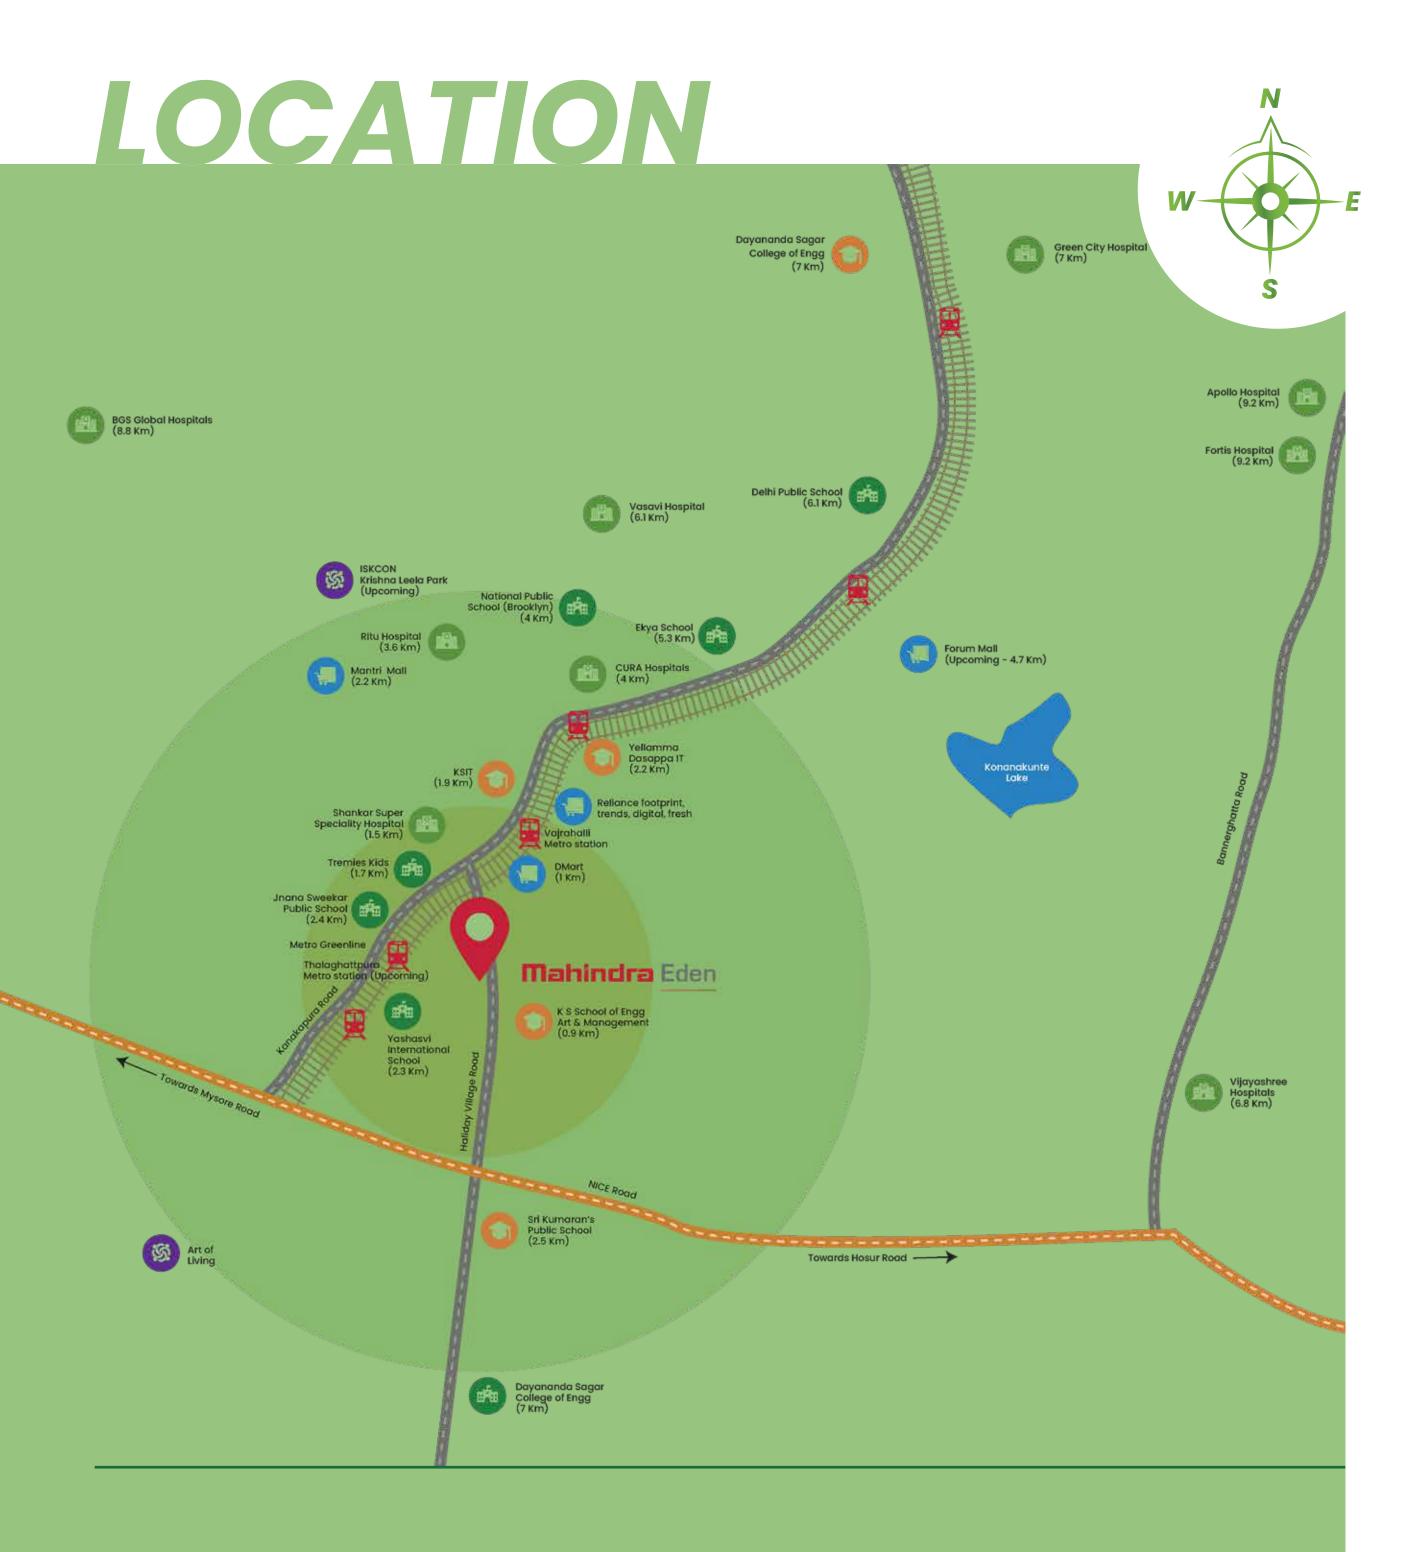

### Be close to nature, but never far from the city.

### **Metro station**

Vajrahalli Station
Thalaghattpura Station
(Operational)

#### **Highway**

NICE Road
Outer Ring Road

#### Retail & entertainment

Mantri Mall (upcoming)
Forum Mall (upcoming)
DMart

Metro Cash & Carry Reliance Digital Trends

#### Resorts

Holiday Village Guhantra

Discovery Village

#### **Educational**

Sri Kumaran's Public School

DPS South

NPS Banashankari

Jnana Sweekar Public School

### Sports and fitness

**Cult Fitness** 

Topspin Tennis Academy
Elite Tennis Academy

Magadi Cricket Academy

Sheen Sports Academy

Gold's Gym

#### Cultural

ISKCON Temple

Krishna Leela Theme Park (Upcoming)

The Art of Living

Shankaraa Foundation

#### Restaurants

Adyar Ananda Bhavan

Udupi Upahar

Barbeque Nation

KFC

Nandhana Express

### Hospitals

Shankar Super Speciality Hospital

**CURA Hospitals** 

Apollo Hospital

Fortis Hospital

**BGS Global Hospitals** 

The location is off-Kanakapura road next to Holiday Village Resort. It falls in the Main Residential Zone in the master plan for the Bangalore Metropolitan Area.

- Metro Line: 1.2 Km from Vajrahalli & Thalaghatpura station
- NICE Road
- Retail & Entertainment Avenues
- Educational Institutes
- **S** Cultural Centers
- **Hospitals**
- Colleges

- ---- Kanakapura Road
- NICE Road
- 2 KM radius from the project location
  - 5 KM radius from the project location