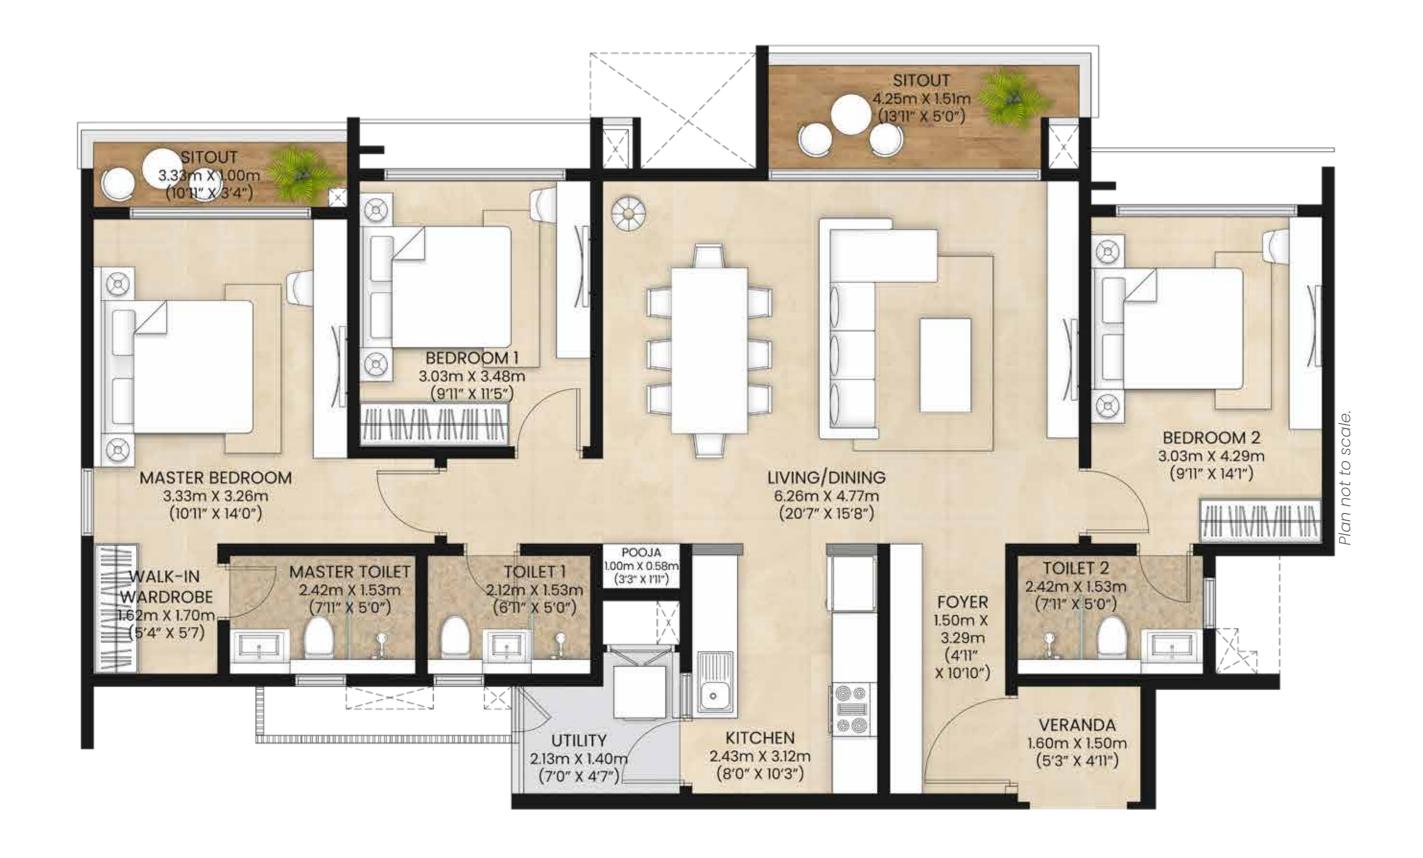

--|--------|
| Rera carpet area               | 37.16 | 400    |
| Sitout, utility & veranda area | 3.92  | 43     |
| Proportionate common area      | 15.05 | 162    |

# UNITPLAN: 2 BHK MEADOWS





|                                | SQ. M | SQ. FT |
|--------------------------------|-------|--------|
| Rera carpet area               | 72.21 | 778    |
| Sitout, utility & veranda area | 10.26 | 111    |
| Proportionate common area      | 29.17 | 314    |

# UNITPLAN: 3 BHK AQUA





|                                | SQ. M  | SQ. FT |  |
|--------------------------------|--------|--------|--|
| Rera carpet area               | 119.75 | 1289   |  |
| Sitout, utility & veranda area | 18.05  | 196    |  |
| Proportionate common area      | 49.05  | 528    |  |

# UNIT PLAN: 3 BHK GREENS





|                                | SQ. M  | SQ. FT |  |
|--------------------------------|--------|--------|--|
| Rera carpet area               | 105.43 | 1135   |  |
| Sitout, utility & veranda area | 15.57  | 169    |  |
| Proportionate common area      | 43.39  | 467    |  |

# UNIT PLAN: 3 BHK MEADOWS





|                                | SQ. M | SQ. FT |  |
|--------------------------------|-------|--------|--|
| Rera carpet area               | 98.66 | 1062   |  |
| Sitout, utility & veranda area | 14.89 | 161    |  |
| Proportionate common area      | 39.95 | 430    |  |



Pioneer in Building smart Sustainable cities



World's Largest Tractor Company by volume



### Leadership position in India



Utility & electric



Information technology



Financial services



Vacation