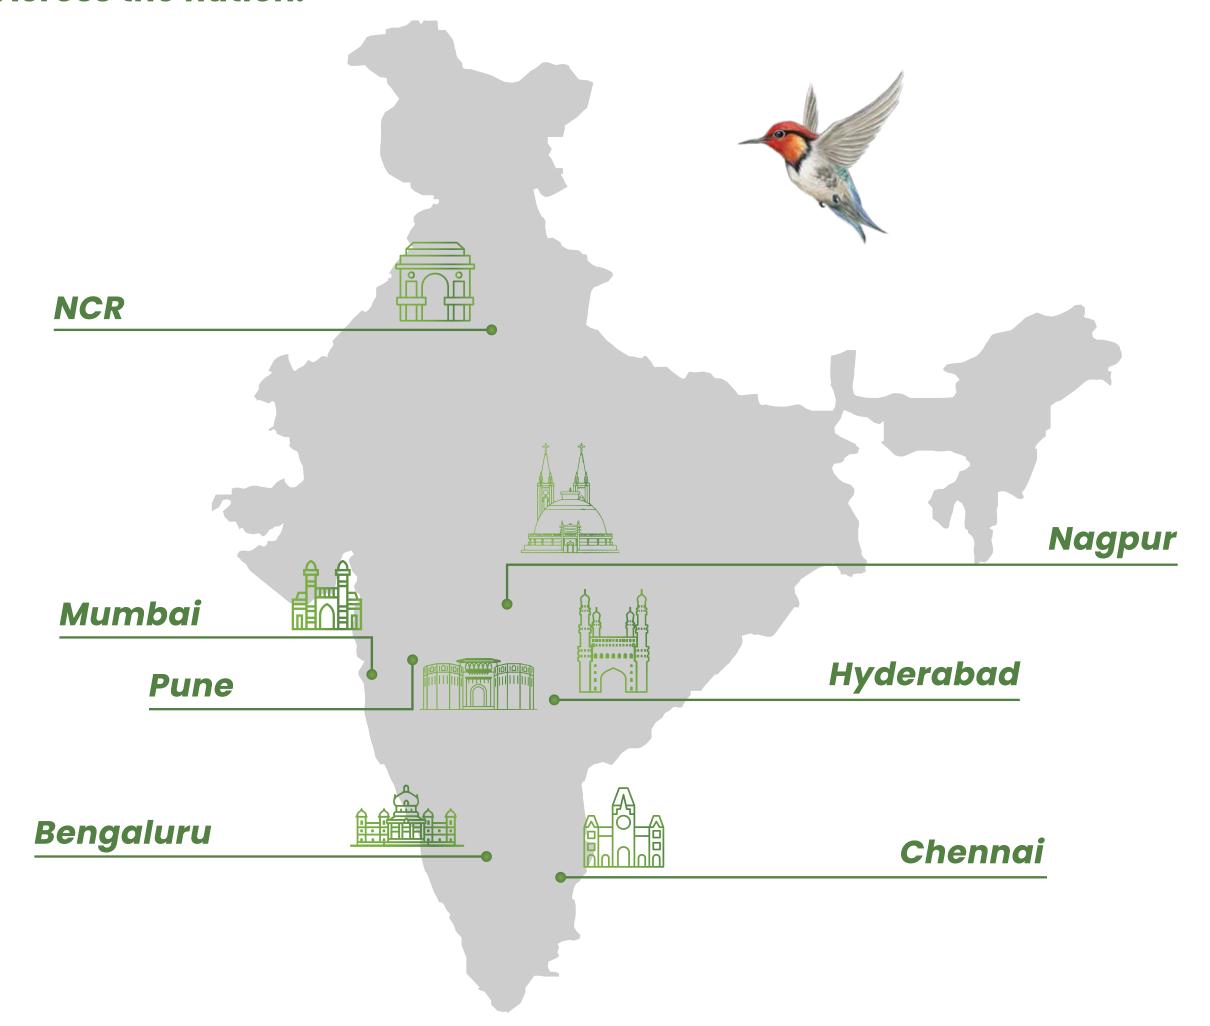

# Mahindra Lifespaces.

Across the nation.

Our development footprint spans **27.4 million sq. ft. (2.5 million sq. m.)** of completed, ongoing and forthcoming residential projects across 7 Indian cities.