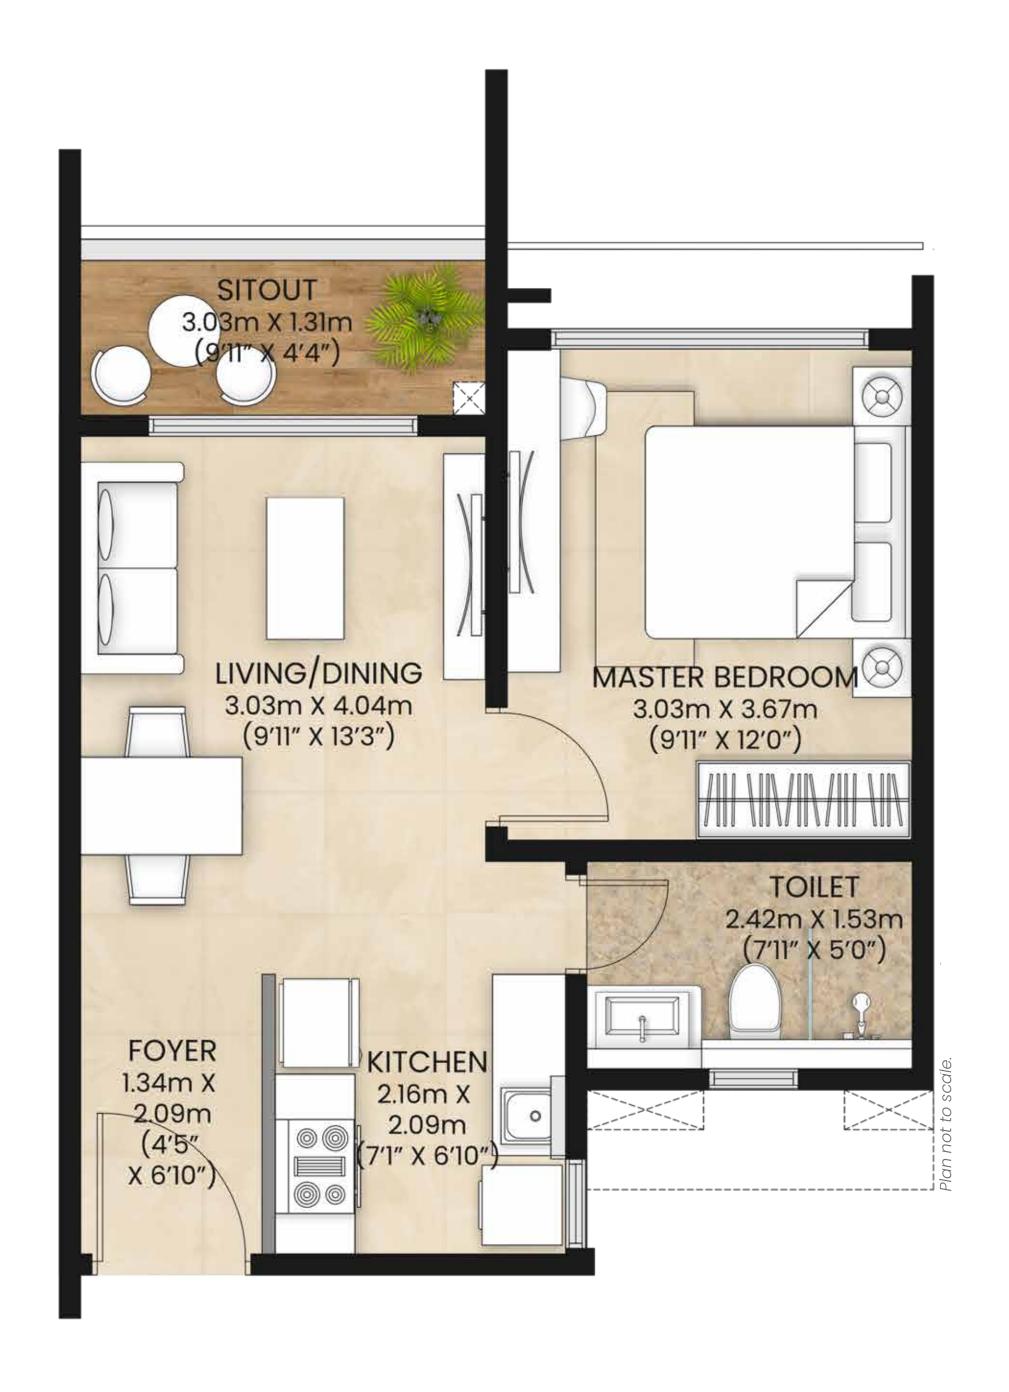

# UNITPLAN: 1 BHK MEADOWS

|                                | SQ. M | SQ. FT |
|--------------------------------|-------|--------|
| Rera carpet area               | 37.16 | 400    |
| Sitout, utility & veranda area | 3.92  | 43     |
| Proportionate common area      | 15.05 | 162    |