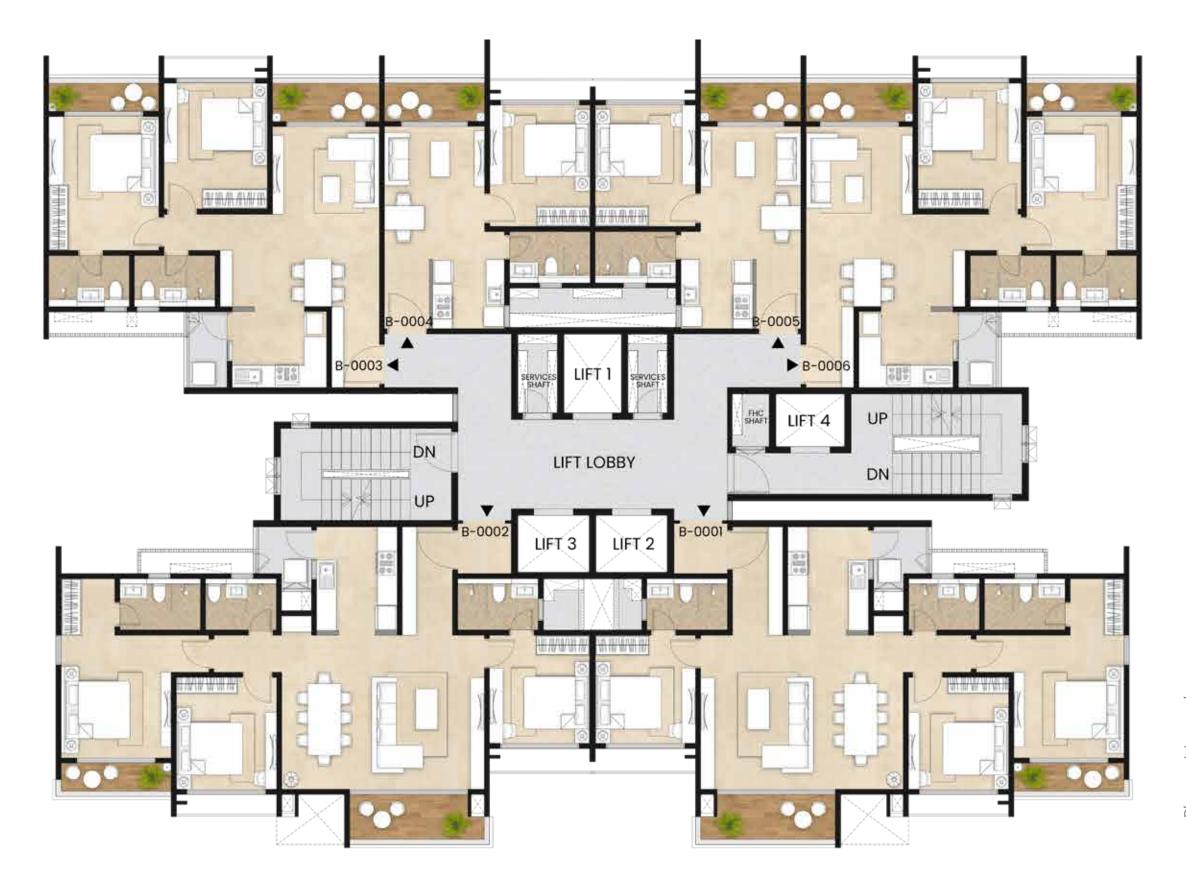

ical garden                                           |     |
| herapeutic garden                                          |     |
| Nature-inspired murals                                     |     |
| Bird bath                                                  |     |
| Bird feeders                                               |     |
| Nature corridor                                            |     |
| Swinging cocoons                                           |     |
| lature's lap                                               |     |
| Natural swings                                             |     |
| Herb garden                                                |     |
| Chaupals                                                   |     |

# FLOORPLAN: WINGA





# FLOORPLAN: WING B





Plan not to scale.

# UNITPLAN: 1 BHK MEADOWS





|                                | SQ. M | SQ. FT |
|--------------------------------|-------|--------|
| Rera carpet area               | 37.16 | 400    |
| Sitout, utility & veranda area | 3.92  | 43     |
| Proportionate common area      | 15.05 | 162    |

# UNITPLAN: 2 BHK MEADOWS





|                                | SQ. M | SQ. FT |
|--------------------------------|-------|--------|
| Rera carpet area               | 72.21 | 778    |
| Sitout, utility & veranda area | 10.26 | 111    |
| Proportionate common area      | 29.17 | 314    |

# UNITPLAN: 3 BHK AQUA





|                                | SQ. M  | SQ. FT |  |
|--------------------------------|--------|--------|--|
| Rera carpet area               | 119.75 | 1289   |