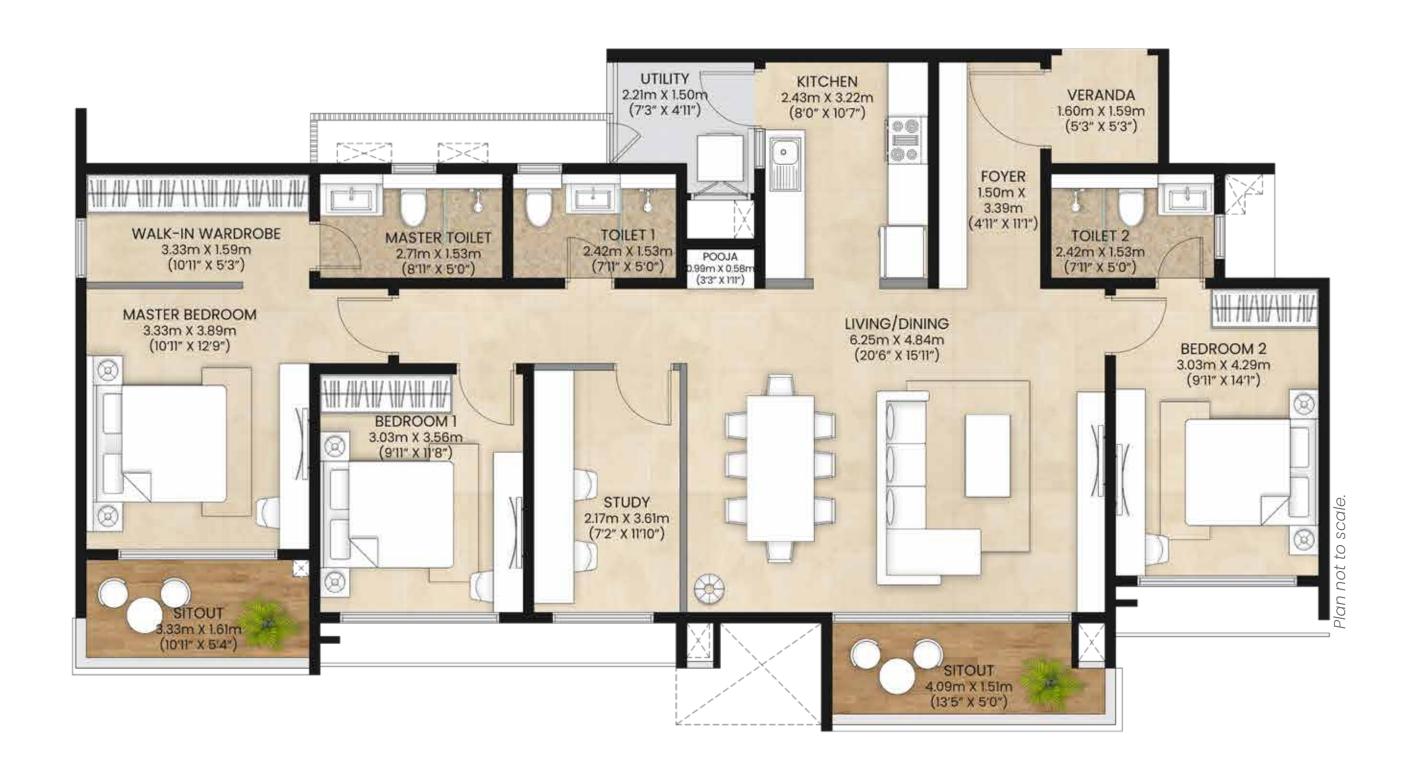

|     |
| Chaupals                                                   |     |

# FLOORPLAN: WINGA





# FLOORPLAN: WING B





Plan not to scale.

# UNITPLAN: 1 BHK MEADOWS





|                                | SQ. M | SQ. FT |
|--------------------------------|-------|--------|
| Rera carpet area               | 37.16 | 400    |
| Sitout, utility & veranda area | 3.92  | 43     |
| Proportionate common area      | 15.05 | 162    |

# UNITPLAN: 2 BHK MEADOWS





|                                | SQ. M | SQ. FT |
|--------------------------------|-------|--------|
| Rera carpet area               | 72.21 | 778    |
| Sitout, utility & veranda area | 10.26 | 111    |
| Proportionate common area      | 29.17 | 314    |

# UNITPLAN: 3 BHK AQUA





|                                | SQ. M  | SQ. FT |  |
|--------------------------------|--------|--------|--|
| Rera carpet area               | 119.75 | 1289   |  |
| Sitout, utility & veranda area | 18.05  | 196    |  |
| Proportionate common area      | 49.05  | 528    |  |

# UNIT PLAN: 3 BHK GREENS





|                                | SQ. M  | SQ. FT |  |
|--------------------------------|--------|--------|--|
| Rera carpet area               | 105.43 | 1135   |  |
| Sitout, utility & veranda area | 15.57  | 169    |  |
| Proportionate common area      | 43.39  | 467    |  |

# UNIT PLAN: 3 BHK MEADOWS





|                                | SQ. M | SQ. FT |  |
|--------------------------------|-------|--------|--|
| Rera carpet area               | 98.66 | 1062   |  |
| Sitout