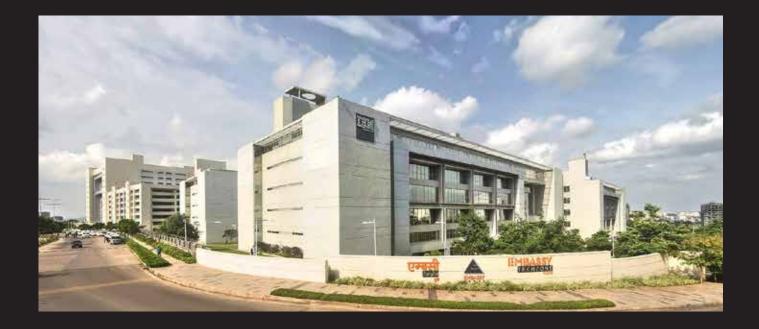

# EMBASSY TECHZONE PUNE

# **ABOUT THE PARK**

Embassy Techzone, Pune has been conceptualized as one of Pune's finest IT business parks. With a total area of 68 acres - 50 acres are SEZ and the rest of the development housing non-SEZ, IT activities. The park has a potential built-up-area of 5.5 million sqft, with 2.15 million sq ft already completed and an incubation space and multiple fitted options upto 150,00 sq ft readily available.

The world-class office buildings are oriented to maximize views of the woods, hills and seasonal streams surrounding the development. In addition there are a range of convenient facilities and amenities within alongwith a state-of-the-art training centre.