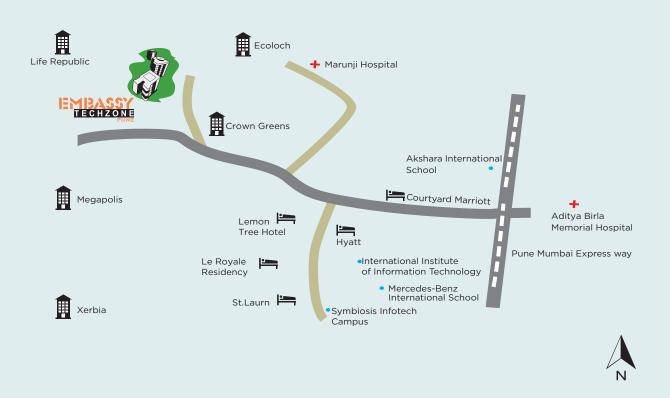

### LOCATION

Hinjewadi is located near the Mumbai - Bangalore Highway / Mumbai-Pune Expressway which facilitates excellent logistics movement and connectivity. Initially dominated by large captive campus style developments of Indian MNCs such as Infosys, Wipro, Cognizant etc. it is now increasingly been supplemented by multi tenanted campuses.

#### **ACCESS**

6 kms from Pune Mumbai Express way

#### **HEALTHCARE**

3.5 kms from Marunji Hospital10 kms from Aditya Birla Memorial Hospital

#### **EDUCATION**

5.2 kms from Symbiosis Infotech Campus

4.7 kms from International Institute of Information Technology

4.9 kms from Mercedes-Benz International School

#### RESIDENTIAL

3 kms from Crown Green

5 kms from Life Republic

7 kms from Megapolis

5 kms from Xerbia

7 kms from Ecoloch

#### HOSPITALITY

3 kms from Hyatt

4.5 kms from Courtyard Marriot

4.4 kms from Lemon Tree Hotel

4.2 kms from St.Laurn

4 kms from Le Royle Residency