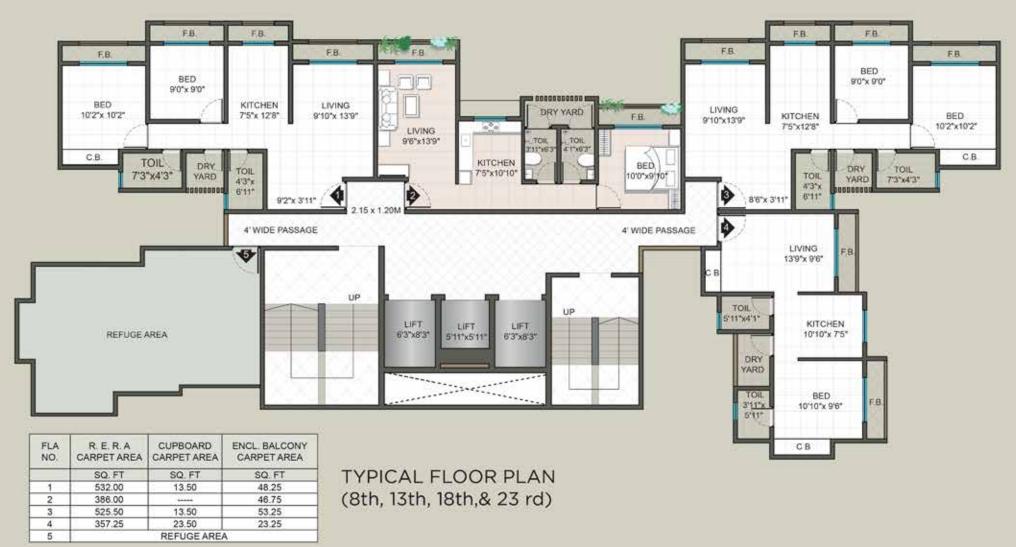

(3rd TO 7th, 9th TO 12th, 14th TO 17th, 19th TO 22nd)

532.00

386.00

525.50

357.25

357.25

3

4

13.50

13.50

23.50

13.50

48.25

46.75

53.25

23.25

23.25

Office No. 1 to 5, 2nd Floor, A Wing,
Horizon Heights,
Kasarvadavali, Ghodbunder Road,
Thane (W) - 400 615
Office Tel.: 022 4970 8252
Mobile No.: 9769197774