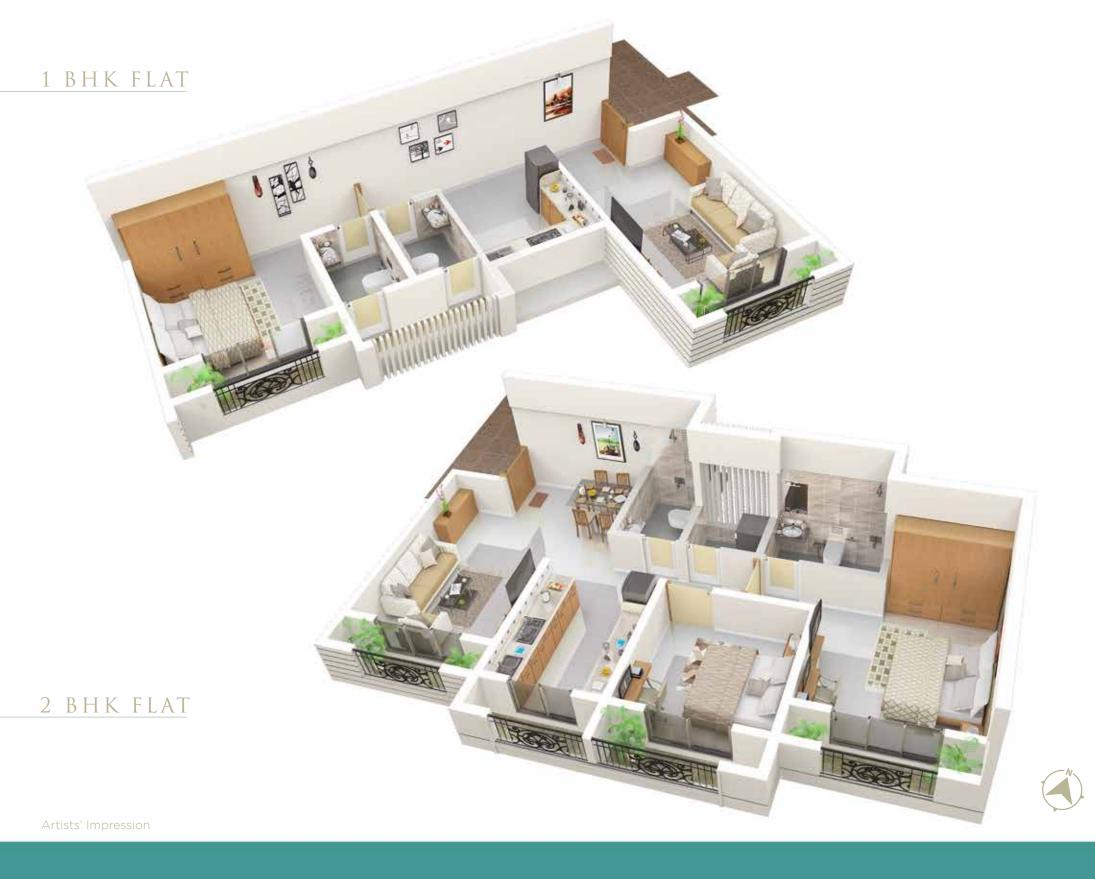

# THE 3-IN-1 CLASSIC

Residential, Commercial & Shopping...
all at one location.
That's "HORIZON CLASSIQUE".

The luxurious apartments are filled with ample amenities to make your living a bliss.

The state-of-the-art architecture has been thought in such a way... that even the commercial spaces and the shopping area get their due!

Can't ask for more?...Uhh!