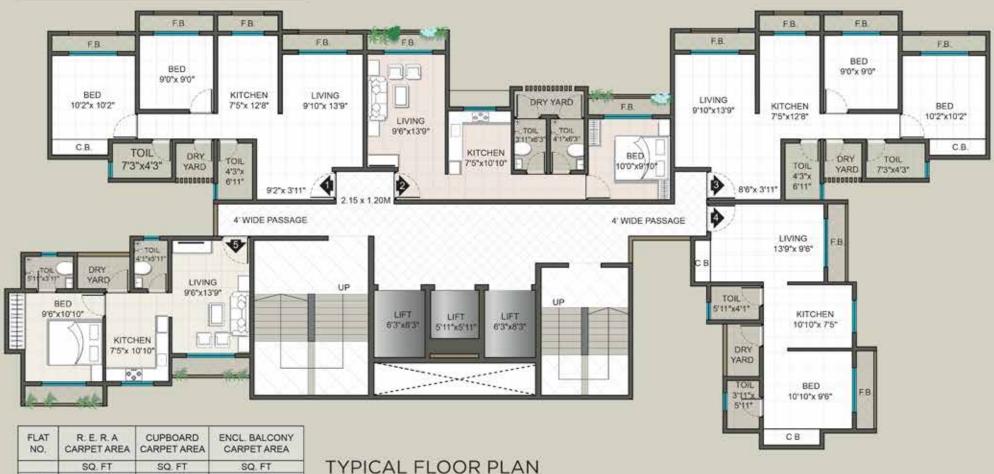

(3rd TO 7th, 9th TO 12th, 14th TO 17th, 19th TO 22nd)

532.00

386.00

525.50

357.25

357.25

3

4

13.50

13.50

23.50

13.50

48.25

46.75

53.25

23.25

23.25

Office No. 1 to 5, 2nd Floor, A Wing,
Horizon Heights,
Kasarvadavali, Ghodbunder Road,
Thane (W) - 400 615
Office Tel.: 022 4970 8252
Mobile No.: 9769197774