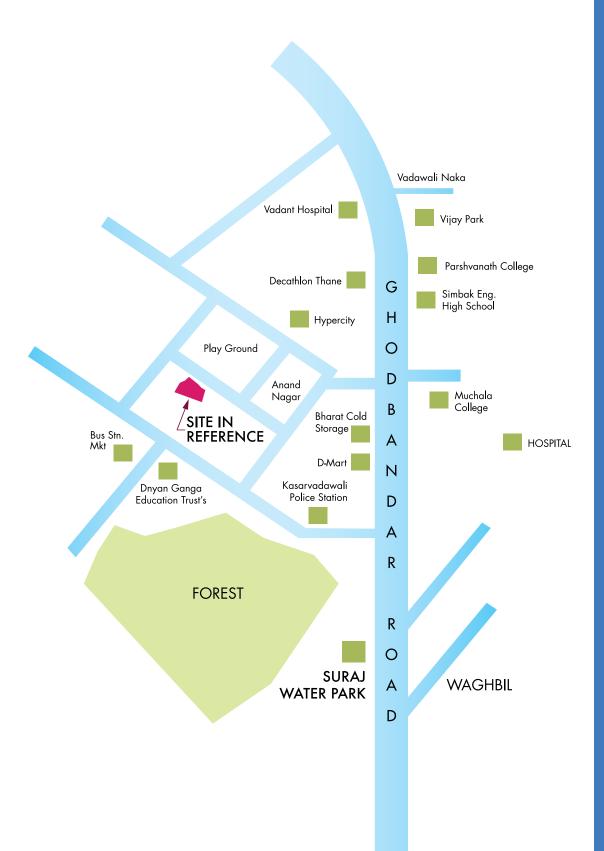

### LOCATION MAP

Residential, Commercial & Shopping... all at one location.

That's "HORIZON EXOTICA".

The luxurious apartments are filled with ample amenities to make your living a bliss.

The state-of-the-art architecture has been thought in such a way...

that even the commercial spaces and the shopping area get their due!

Situated near Owala,

the location provides advantage of better connectivity to Ghodbunder

### LOCATION PLAN

Road and also to Borivali.

UNIQUE

PASSION

INTERNAL AND EXTERNAL AMENITIES

- Anodized Coated sliding Windows
- Water Proof Doors for Toilets
- Jaguar or Similar Reputed Fittings for Toilets
- Concealed electric Wiring & Plumbing
- Black Granite Platform with S.S. Sink & Service Platform
- Marble Frame to all windows,
- Bathroom Doors & Dry Balcony Doors
- Top Class Elevation.
- 2'\*2' Vitrified tiles flooring