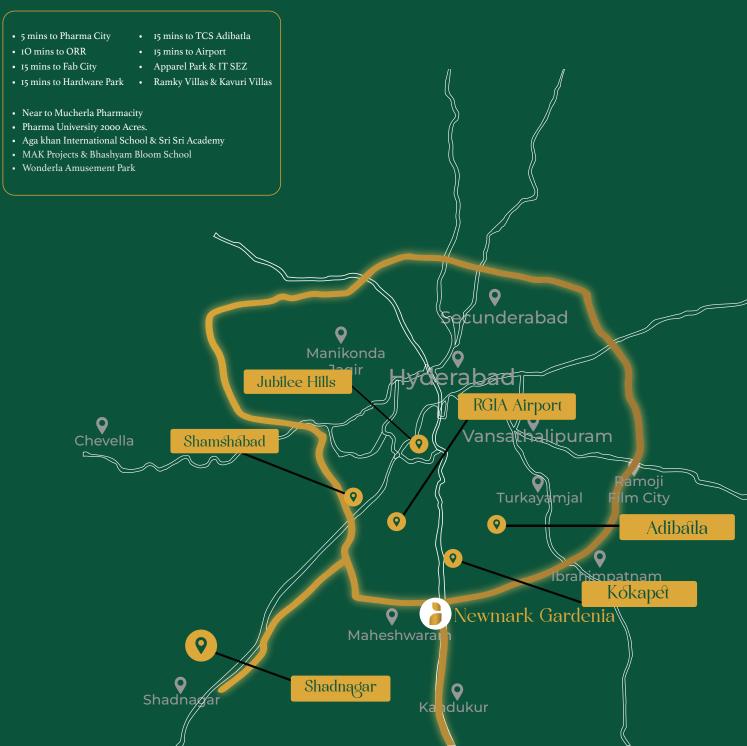

### Nature's Canvas, Your Daily Retreat!

Experience the seamless fusion of nature and modern living at Newmark Gardenia. With its prime location near Pharma City, ORR and located in RI zone, we offer you the freedom to create your dream home or a fantasy farmhouse, without any limitations. Explore endless possibilities.

## Pathway to Serenity

**Prime Connectivity:** Nestled parallel to the upcoming 6-lane highway, Newmark Gardenia offers you the tranquillity of nature without sacrificing connectivity, making everyday life hassle-free.

**Outer Ring Road Access:** Enjoy the convenience of close proximity to the Outer ring road, enhancing accessibility to key destinations.

**Eco-friendly Lifestyle:** Situated within the heart of bio-conservative zones, Newmark Gardenia promotes a pollution-free, sustainable lifestyle.

## Prime Location Endless Possibilities!

Newmark Gardenia offers unparalleled location advantages. Situated near E-city, Pharma city and Fab city, you'll be at the heart of growth and innovation. With the upcoming 6-way highway and the convenience of being near the airport, your connectivity is seamless. Yet, you're never too far from nature, as our project is nestled between the city's energy and the tranquility of the