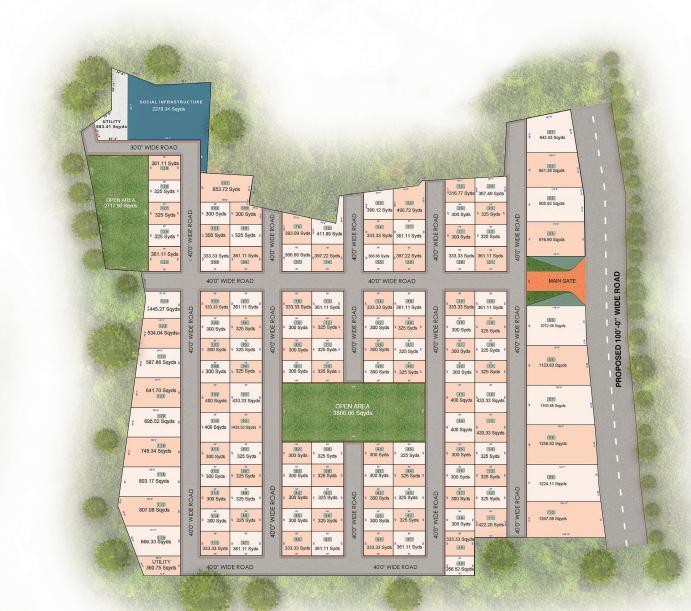

# Newmark Ganddard Band Symphony Of Serenity

https://maps.app.goo.gl/aJzccmLRxpPbJqUu6?g\_st=iw Open Plots Residential Layout in Thummaloor, Behind BTR Green (MAK) Approved by

RERA: