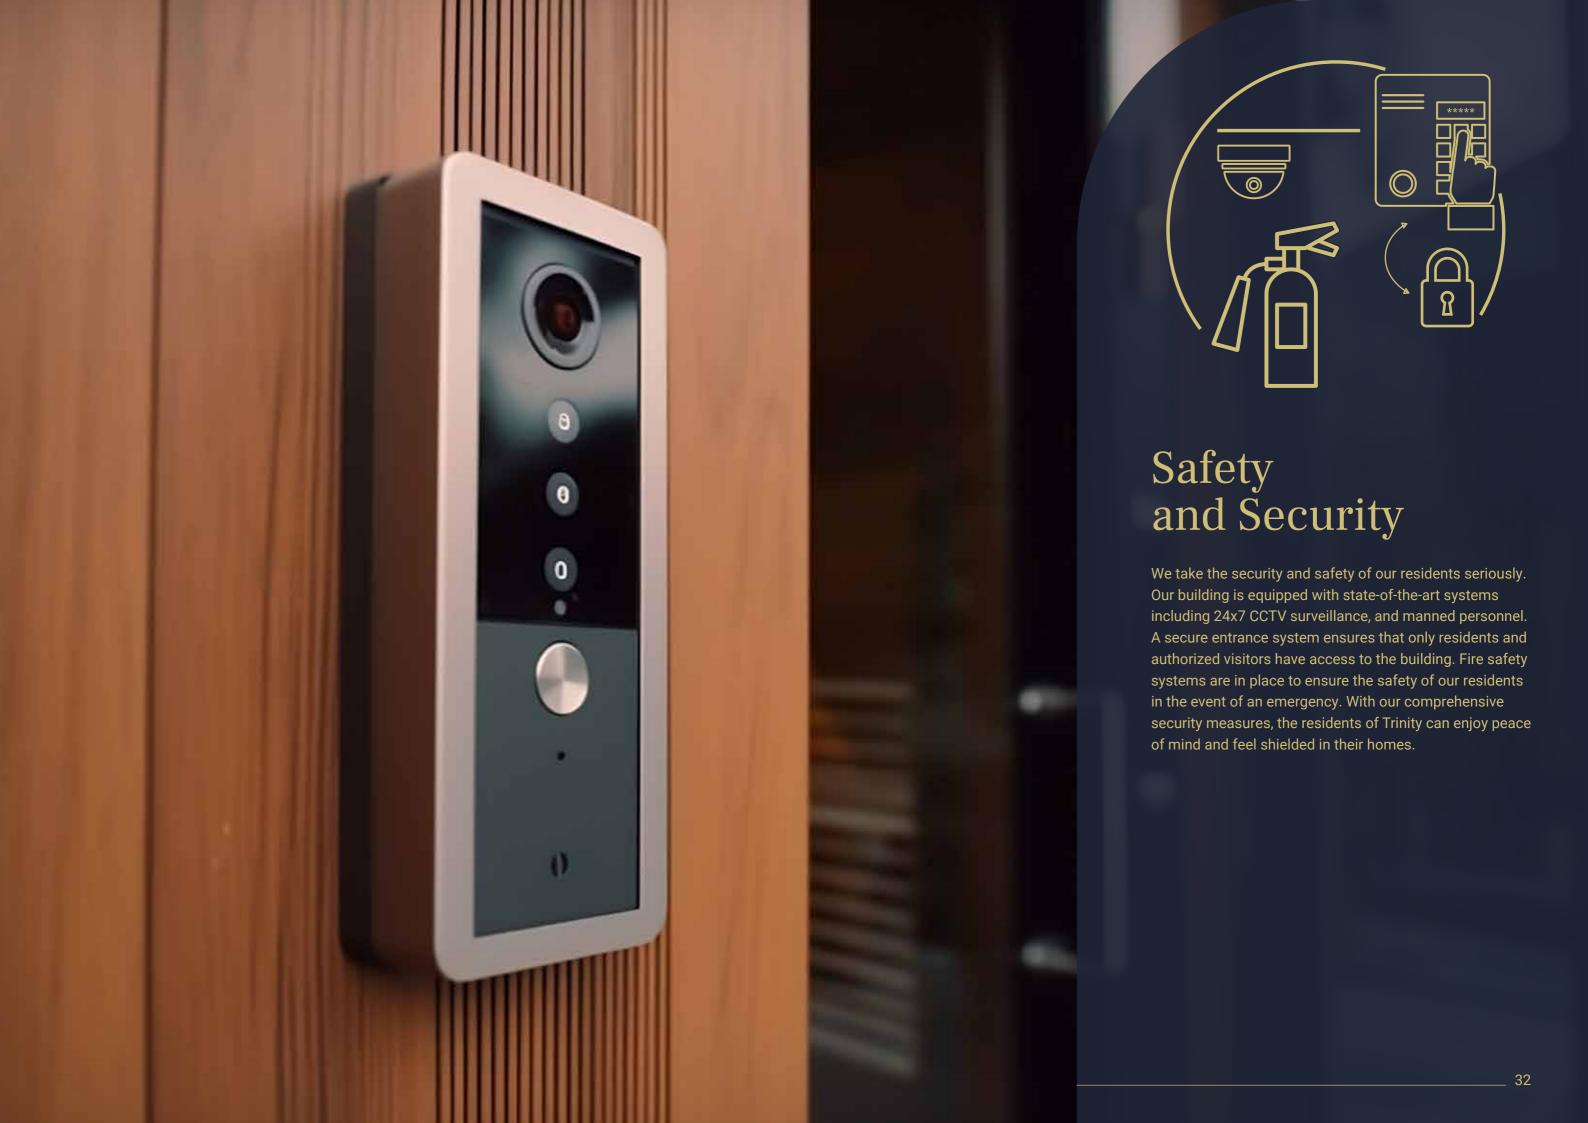

# Convenience and Well-being

At Trinity, we believe in providing our residents with the utmos convenience and well-being. Our facilities cater to everyone, including those with special needs.

We offer

3.0 mts. floor-to-floor height

Wheelchairs and ramp access for easy mobility

Luggage trolleys to help you carry your belongings with

A well-stocked first-aid kit for any emergencies

Sustainability promoted through our rainwater harvesting system and electric car charging points, contributing to a greener and cleaner environment