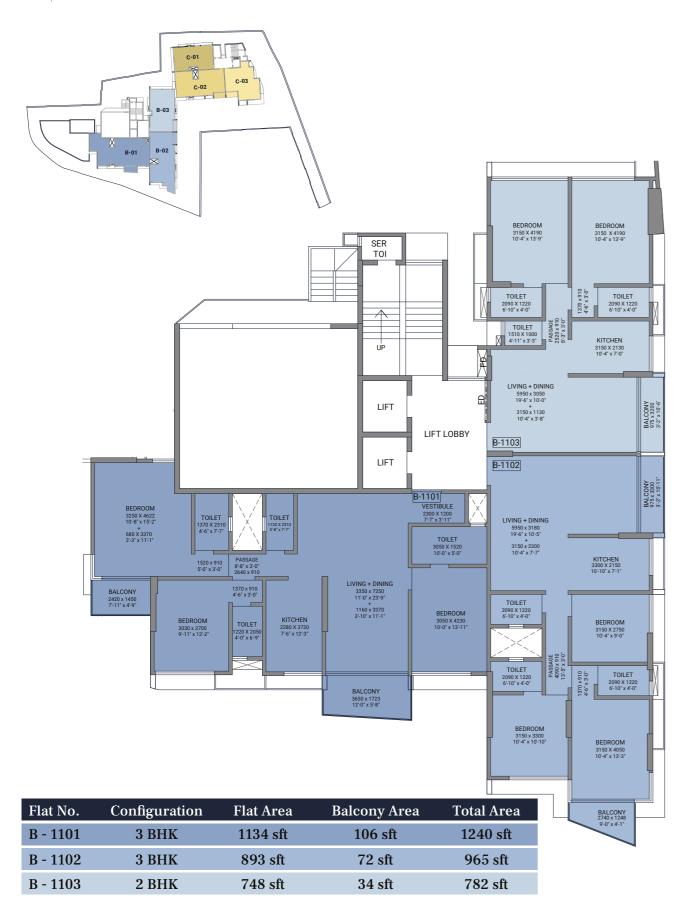

Ample lush green spaces provide the residents with a serene and calming environment to relax and rejuvenate

| Flat No. | Configuration | Flat Area | Balcony Area | Total Area |
|----------|---------------|-----------|--------------|------------|
| B - 302  | 3 ВНК         | 790 sft   | -            | 790 sft    |