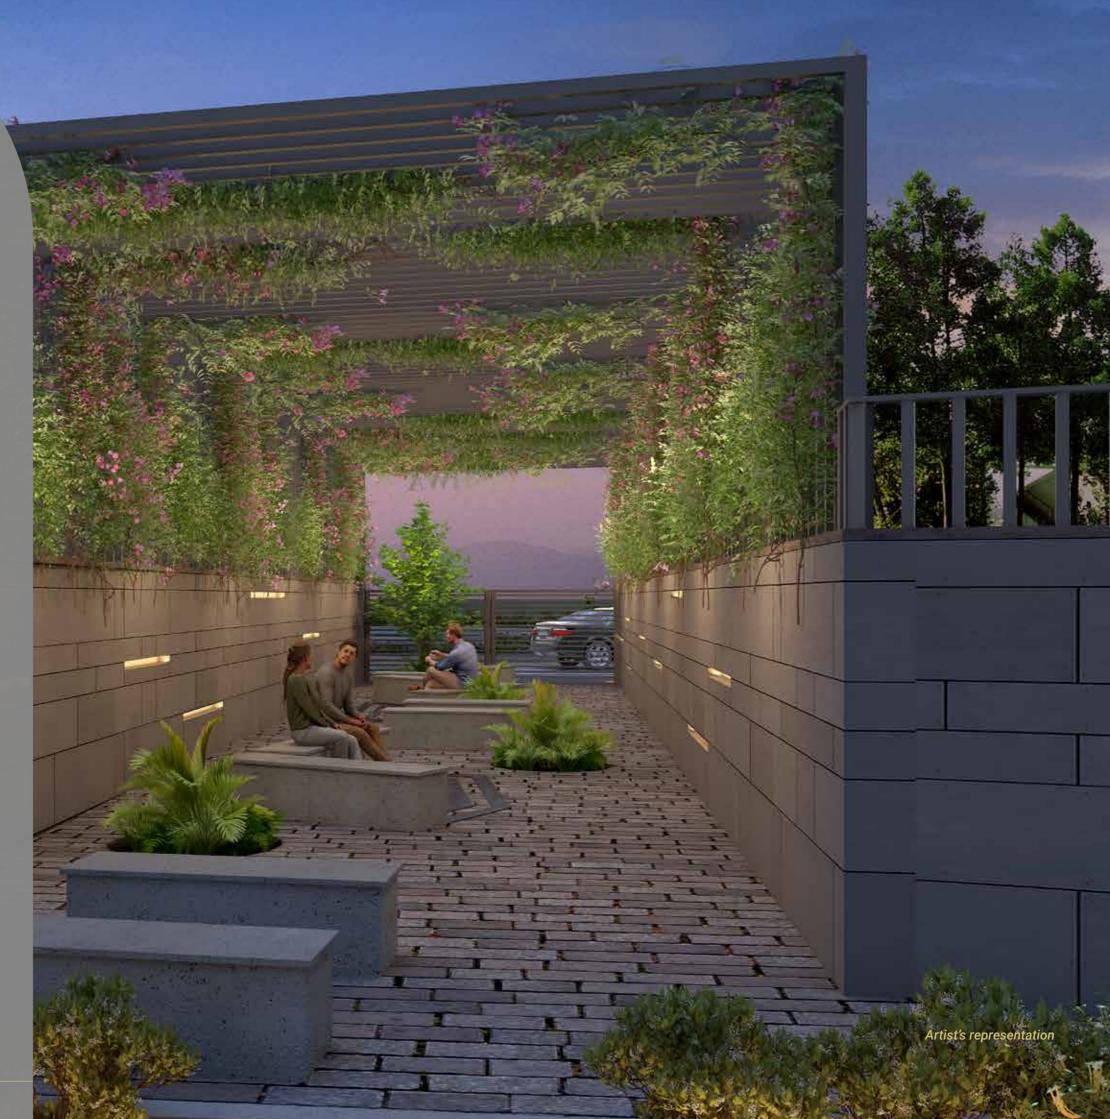

# Community Spaces

Experience tranquillity and comfort in our thoughtfully designed community spaces at Trinity. Unwind with your neighbours in the uniquely designed seating area at the ground level or on the landscaped terrace that offers stunning views of the cityscape. Showcase your culinary skills by hosting a barbecue party on our specially designed deck. These community spaces provide a relaxing and comfortable environment for residents to socialize, read, or simply enjoy their leisure time.