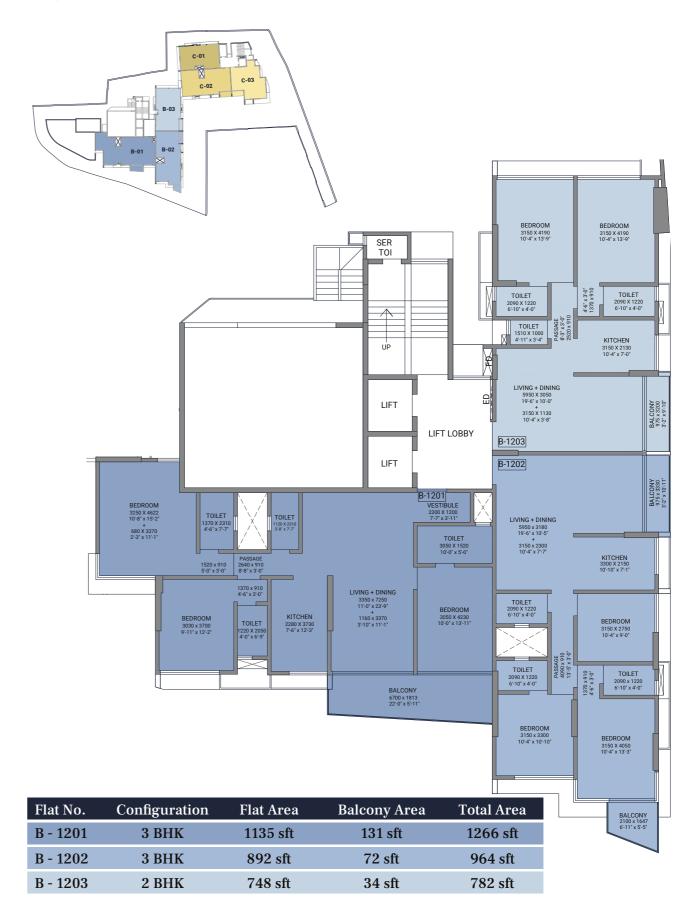

## C Wing - 10th, 11th and 12th Floors

| Flat No. | Configuration | Flat Area | Balcony Area | Total Area |
|----------|---------------|-----------|--------------|------------|
| C - 01   | 2 BHK         | 664 sft   | -            | 664 sft    |
| C - 02   | 3 ВНК         | 862 sft   | 47 sft       | 909 sft    |
| C - 03   | 2 BHK         | 729 sft   | 44 sft       | 773 sft    |