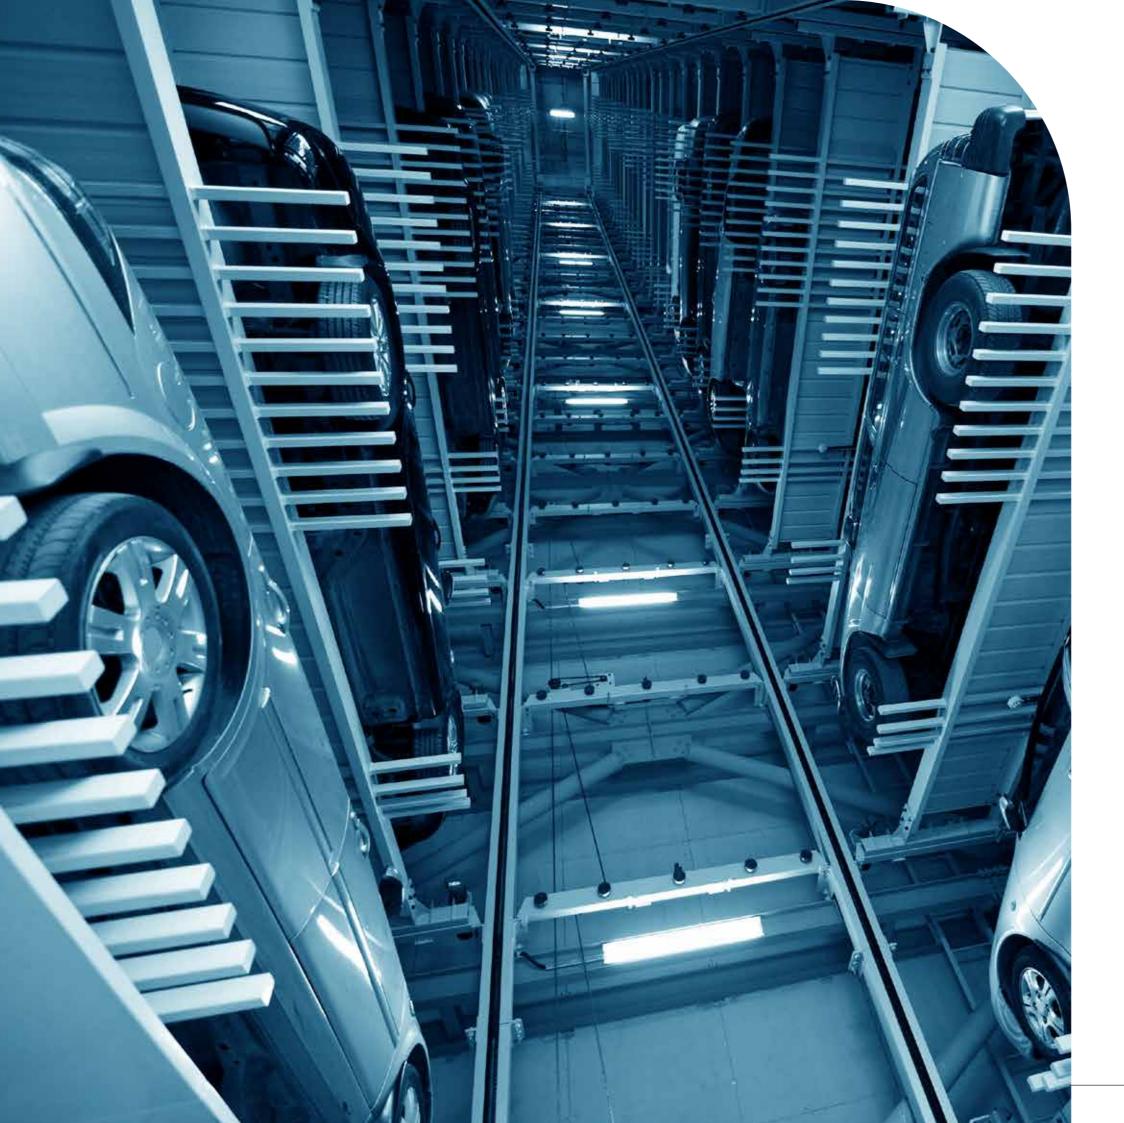

# Parking Solutions

Parking at Trinity is hassle-free with our modern and convenient parking solutions. The valet service provides secure parking for your vehicle, while our mechanical parking systems optimize speed, efficiency and space utilization.