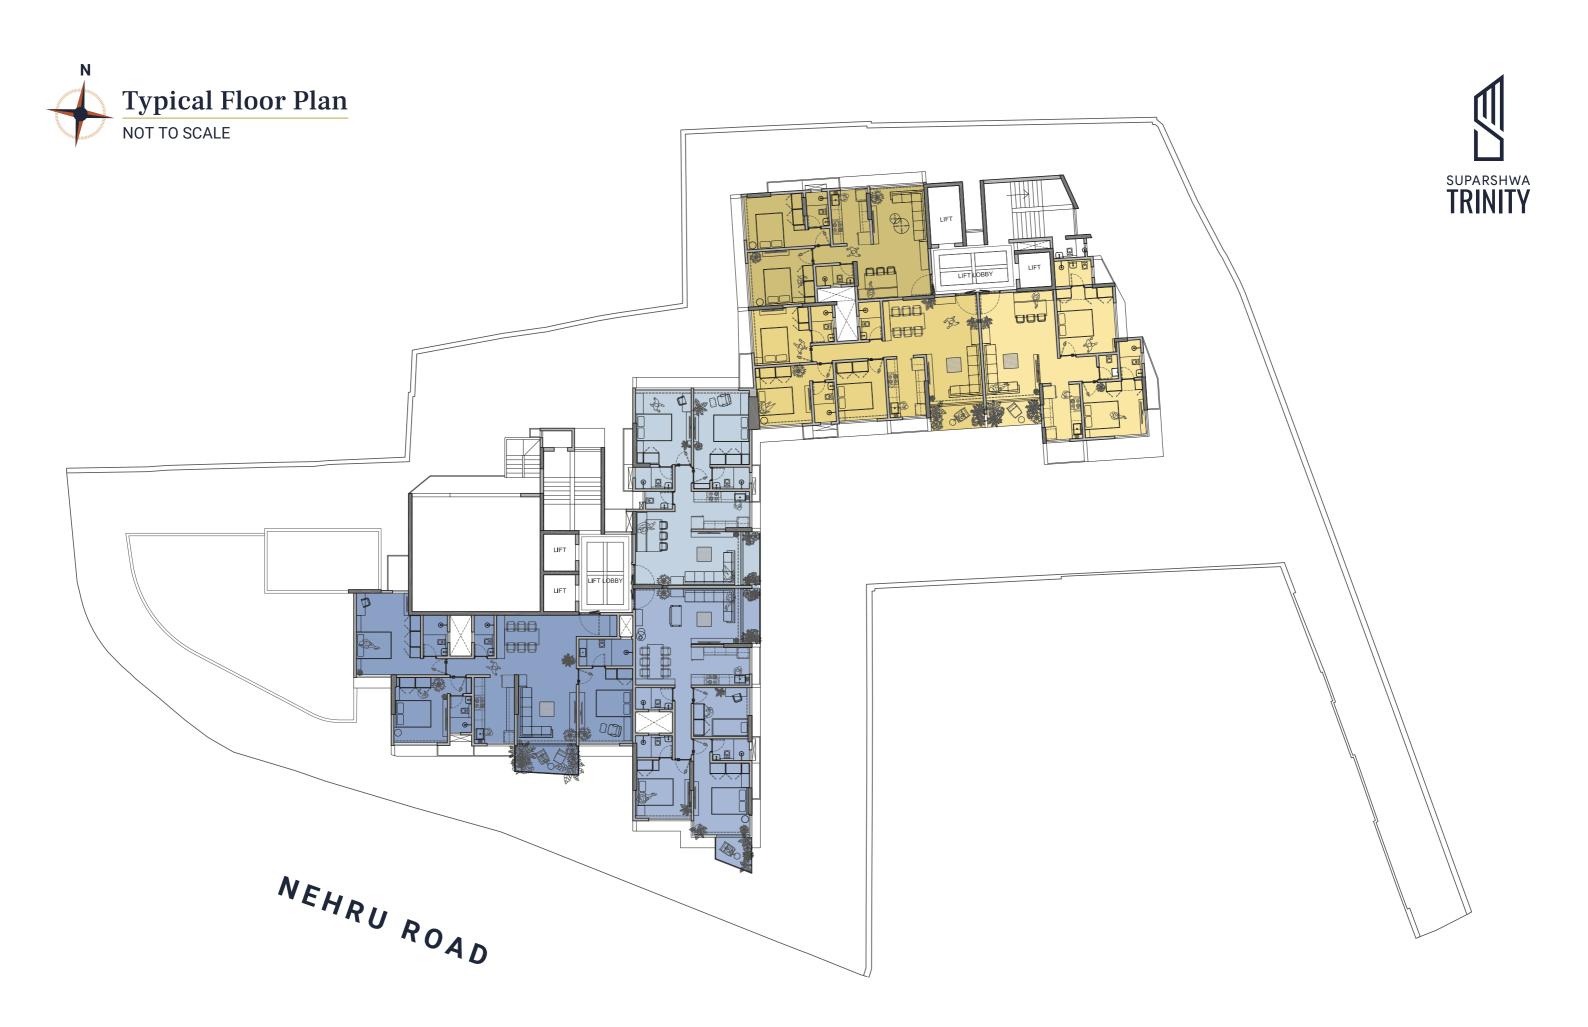

# Balconies\*

Enjoy boundless views from the comfort of your own balcony at Trinity, where privacy and openness are perfectly balanced. Take in stunning sunsets or savour a cup of coffee as you bask in the beauty of the city. Our spacious balconies provide the perfect escape for those seeking a breath of fresh air and a little extra room to unwind.