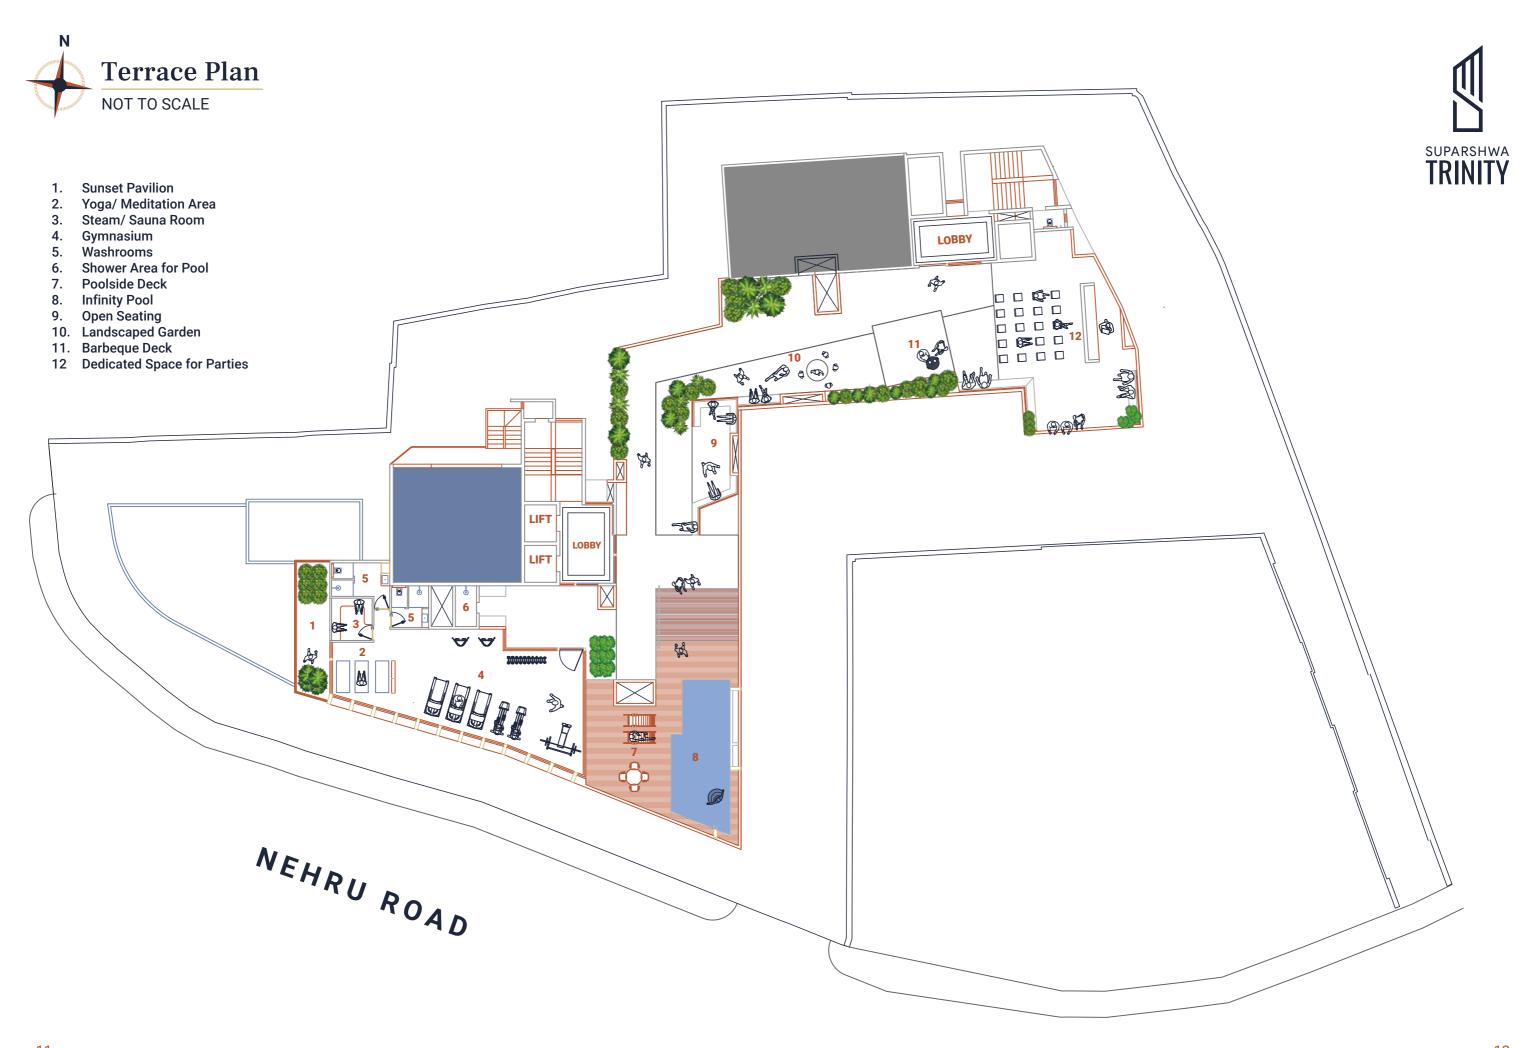

# Infinity Pool

Experience the ultimate relaxation at the infinity swimming pool at Trinity. Take a refreshing dip or lounge by the poolside with sweeping views of the city landscape and airport. The pool area is an oasis of tranquillity allowing you to unwind and recharge. Leisure is an essential part of modern living and our swimming pool is designed to help you do just that.

# Community Spaces

Experience tranquillity and comfort in our thoughtfully designed community spaces at Trinity. Unwind with your neighbours in the uniquely designed seating area at the ground level or on the landscaped terrace that offers stunning views of the cityscape. Showcase your culinary skills by hosting a barbecue party on our specially designed deck. These community spaces provide a relaxing and comfortable environment for residents to socialize, read, or simply enjoy their leisure time.