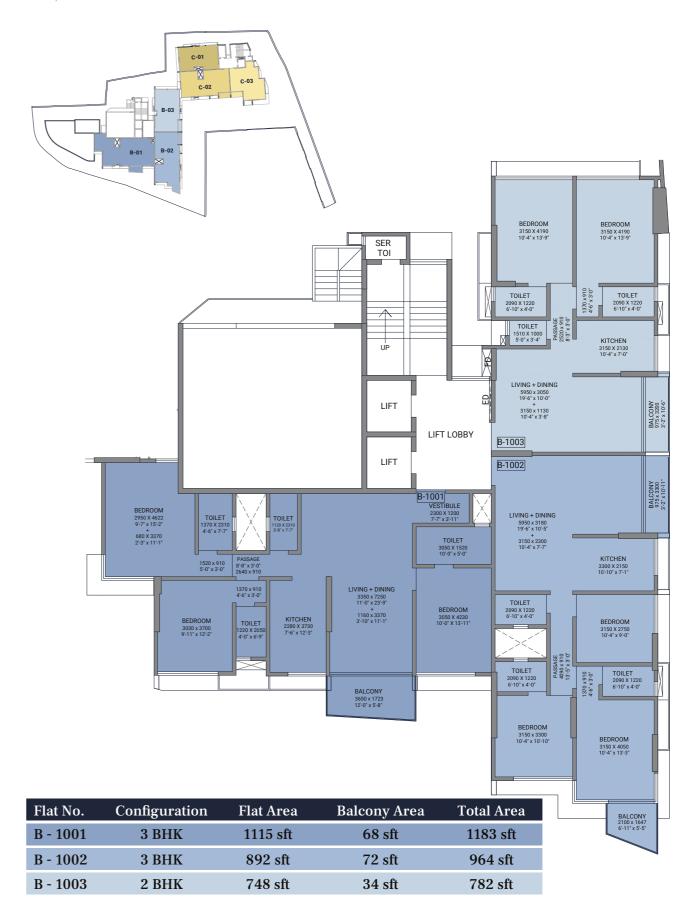

Ample lush green spaces provide the residents with a serene and calming environment to relax and rejuvenate

| Flat No. | Configuration | Flat Area | Balcony Area | Total Area |
|----------|---------------|-----------|--------------|------------|
| B - 302  | 3 ВНК         | 790 sft   | -            | 790 sft    |