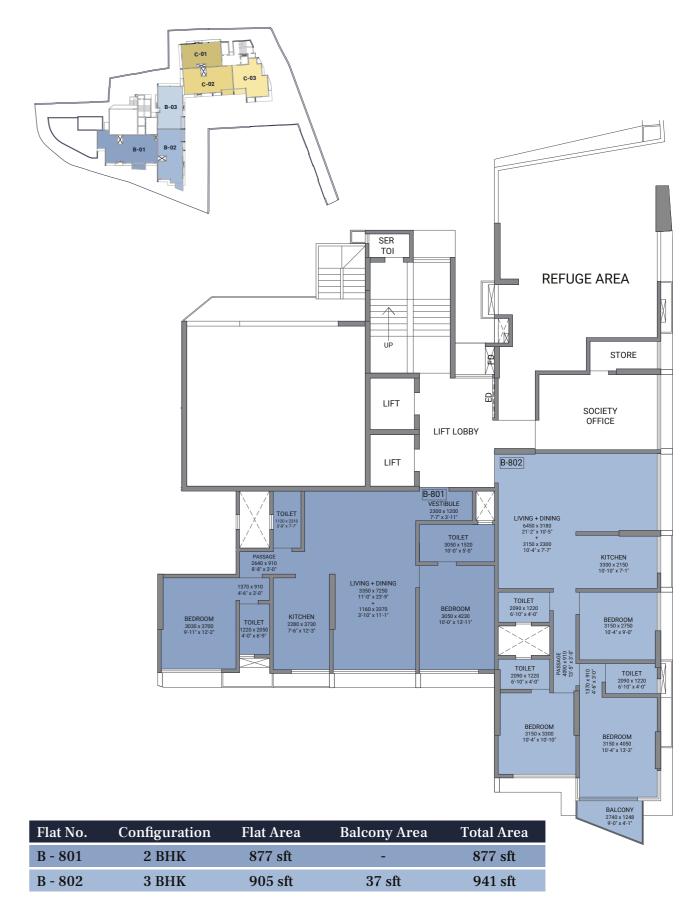

Ample lush green spaces provide the residents with a serene and calming environment to relax and rejuvenate

| Flat No. | Configuration | Flat Area | Balcony Area | Total Area |
|----------|---------------|-----------|--------------|------------|
| B - 302  | 3 ВНК         | 790 sft   | -            | 790 sft    |