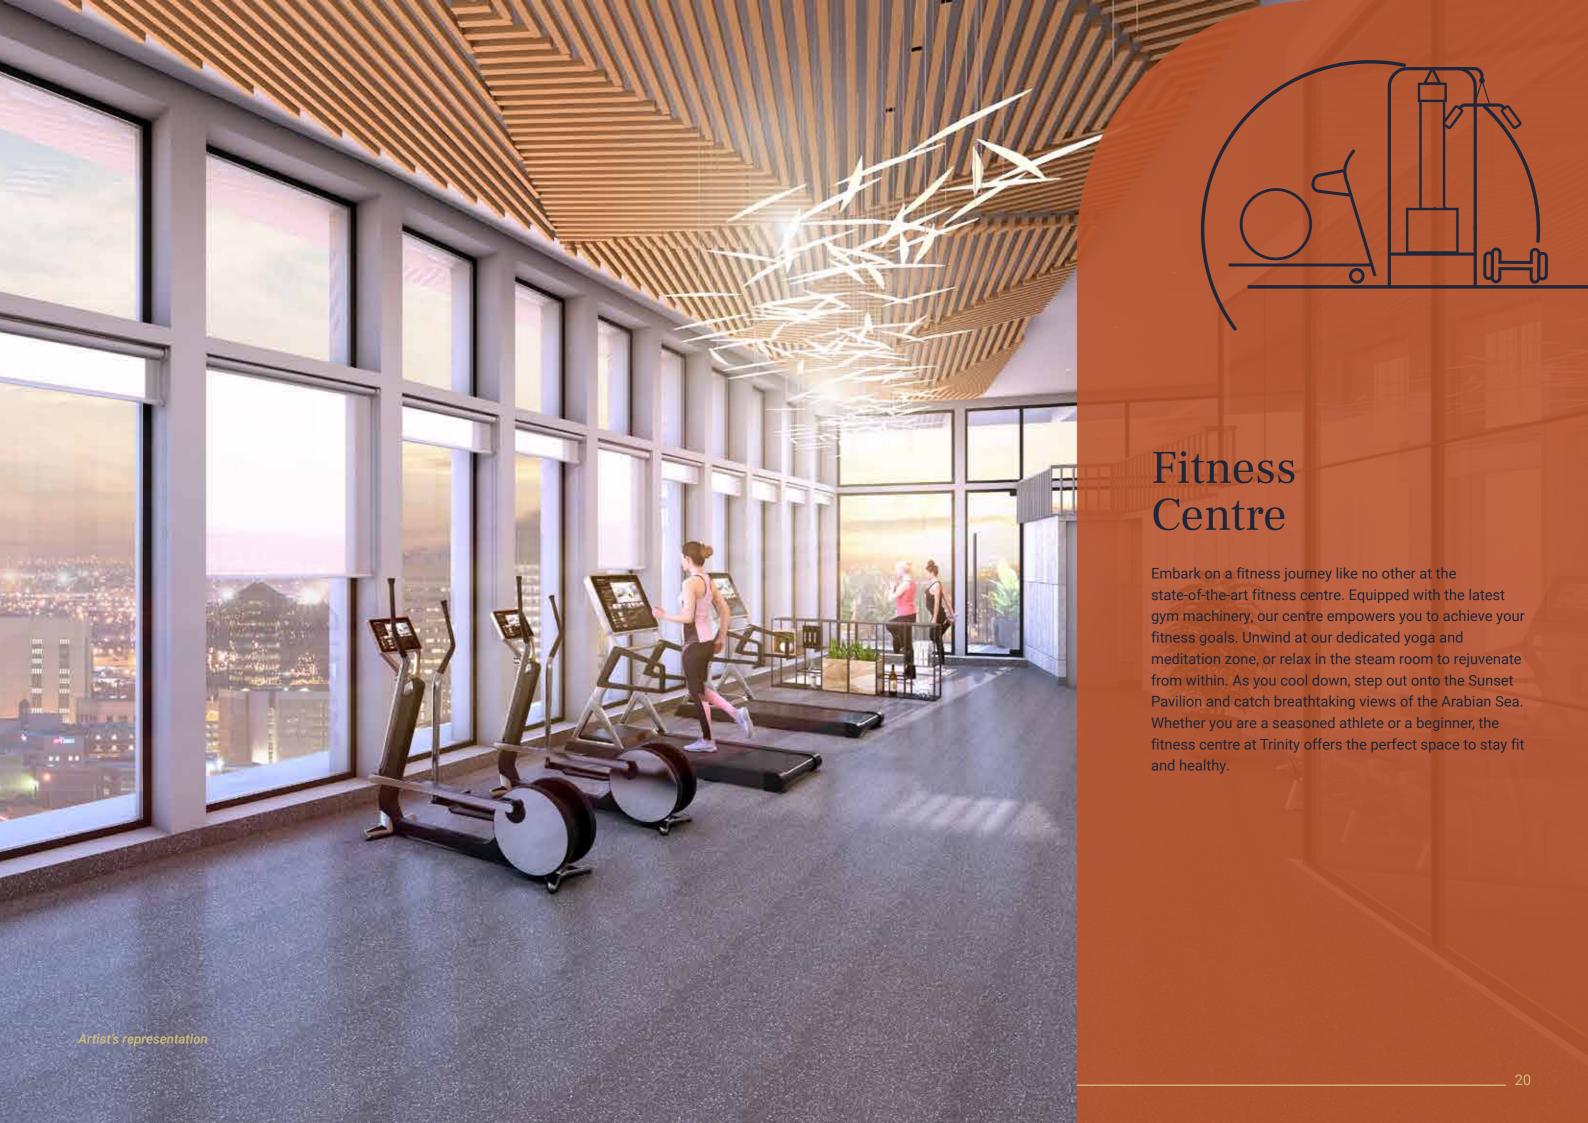

# Children's Play Area

Trinity offers a safe and secure environment for children to play and have fun in the dedicated play area. With a range of equipment and facilities, your little ones can explore, learn, and grow in a fun-filled space.