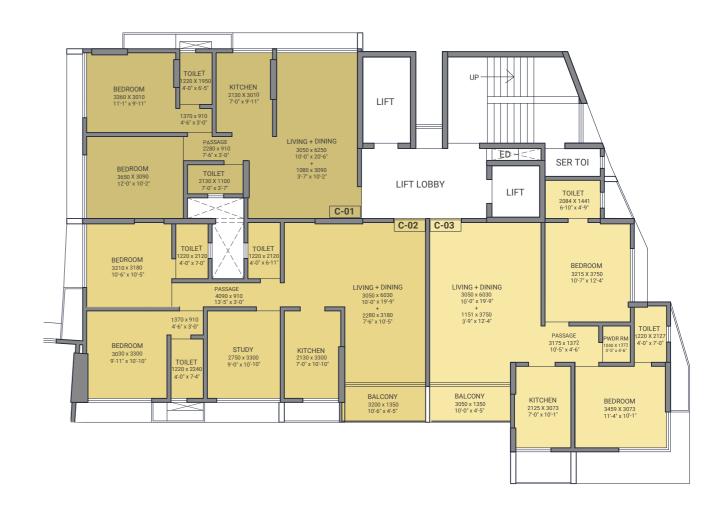

## C Wing - 10th, 11th and 12th Floors

| Flat No. | Configuration | Flat Area | Balcony Area | Total Area |
|----------|---------------|-----------|--------------|------------|
| C - 01   | 2 BHK         | 664 sft   | -            | 664 sft    |
| C - 02   | 3 ВНК         | 862 sft   | 47 sft       | 909 sft    |
| C - 03   | 2 BHK         | 729 sft   | 44 sft       | 773 sft    |