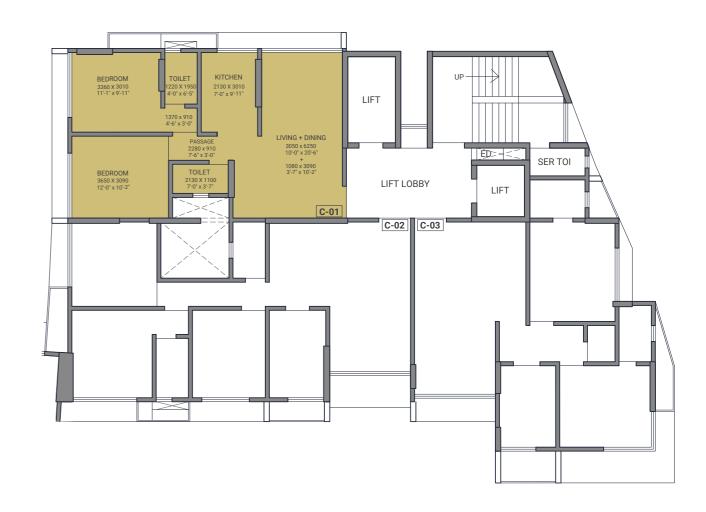

| Flat No. | Configuration | Flat Area | Balcony Area | Total Area |
|----------|---------------|-----------|--------------|------------|
| C - 01   | 2 BHK         | 664 sft   | -            | 664 sft    |

## C Wing - 10th, 11th and 12th Floors

| Flat No. | Configuration | Flat Area | Balcony Area | Total Area |
|----------|---------------|-----------|--------------|------------|
| C - 01   | 2 BHK         | 664 sft   | -            | 664 sft    |
| C - 02   | 3 ВНК         | 862 sft   | 47 sft       | 909 sft    |
| C - 03   | 2 BHK         | 729 sft   | 44 sft       | 773 sft    |