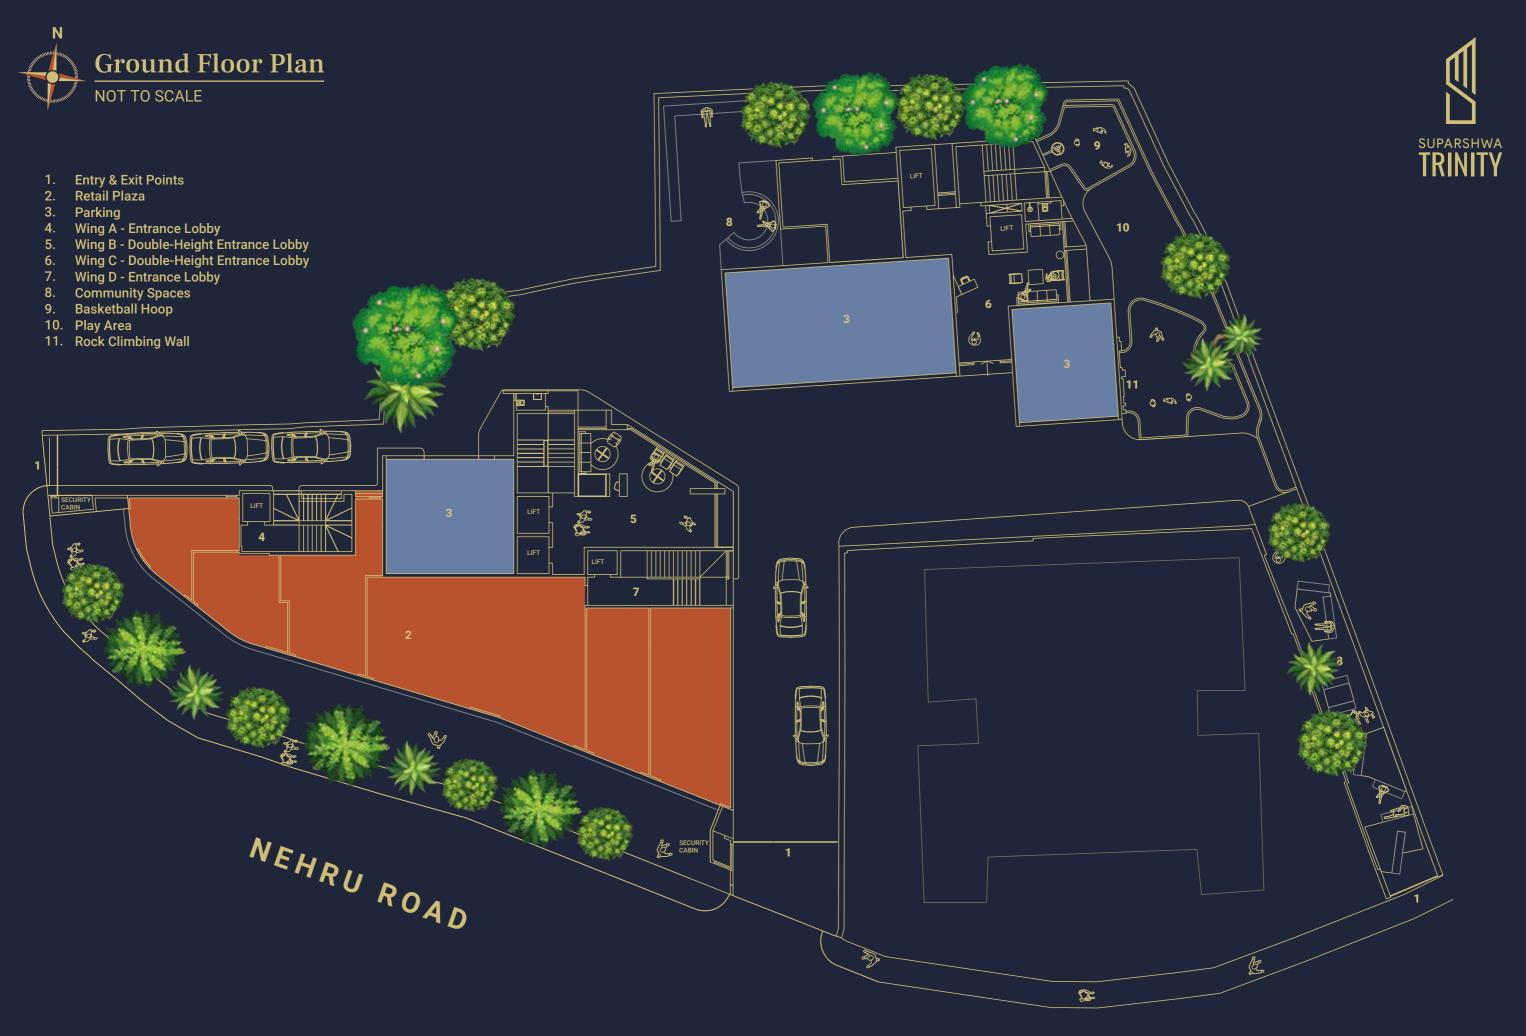

# Community Spaces

Experience tranquillity and comfort in our thoughtfully designed community spaces at Trinity. Unwind with your neighbours in the uniquely designed seating area at the ground level or on the landscaped terrace that offers stunning views of the cityscape. Showcase your culinary skills by hosting a barbecue party on our specially designed deck. These community spaces provide a relaxing and comfortable environment for residents to socialize, read, or simply enjoy their leisure time.

# Children's Play Area

Trinity offers a safe and secure environment for children to play and have fun in the dedicated play area. With a range of equipment and facilities, your little ones can explore, learn, and grow in a fun-filled space.

# Parking Solutions

Parking at Trinity is hassle-free with our modern and convenient parking solutions. The valet service provides secure parking for your vehicle, while our mechanical parking systems optimize speed, efficiency and space utilization.