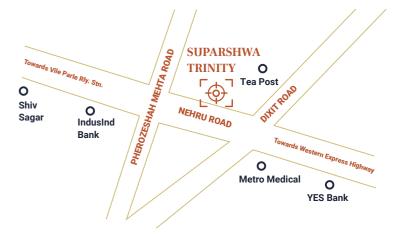

## Location

Nestled in the heart of Vile Parle (E), one of Mumbai's most sought-after and strategically located neighbourhoods.

With an increasing demand for modern and sophisticated living spaces, the area is a prime location known for its excellent connectivity, and easy access to arterial roads, railway stations, and the airport. It is one of the fastest-growing suburbs and is also an educational and cultural hub, offering ample commercial growth opportunities. It's a highly coveted neighbourhood that provides world-class healthcare, bustling retail and entertainment options – Vile Parle (E) has it all!

### Site

Suparshwa Trinity opp. BMC Office, Nehru Road, Vile Parle (E), Mumbai – 400 057.