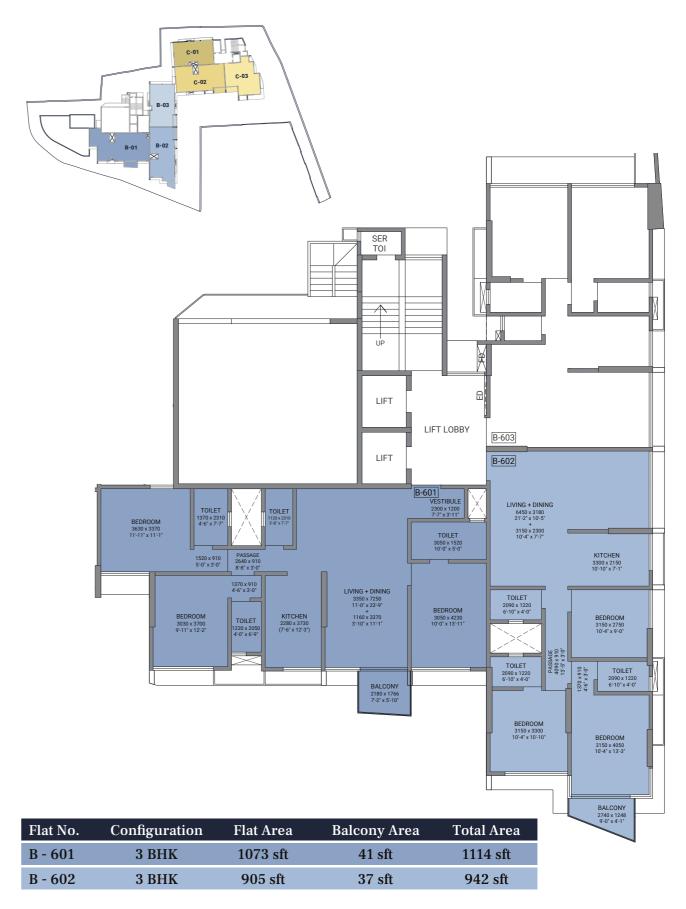

Ample lush green spaces provide the residents with a serene and calming environment to relax and rejuvenate

| Flat No. | Configuration | Flat Area | Balcony Area | Total Area |
|----------|---------------|-----------|--------------|------------|
| B - 302  | 3 ВНК         | 790 sft   | -            | 790 sft    |