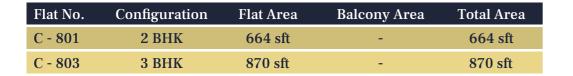

| Flat No. | Configuration | Flat Area | Balcony Area | Total Area |
|----------|---------------|-----------|--------------|------------|
| C - 01   | 2 BHK         | 664 sft   | -            | 664 sft    |

## C Wing - 10th, 11th and 12th Floors

| Flat No. | Configuration | Flat Area | Balcony Area | Total Area |
|----------|---------------|-----------|--------------|------------|
| C - 01   | 2 BHK         | 664 sft   | -            | 664 sft    |
| C - 02   | 3 ВНК         | 862 sft   | 47 sft       | 909 sft    |
| C - 03   | 2 BHK         | 729 sft   | 44 sft       | 773 sft    |