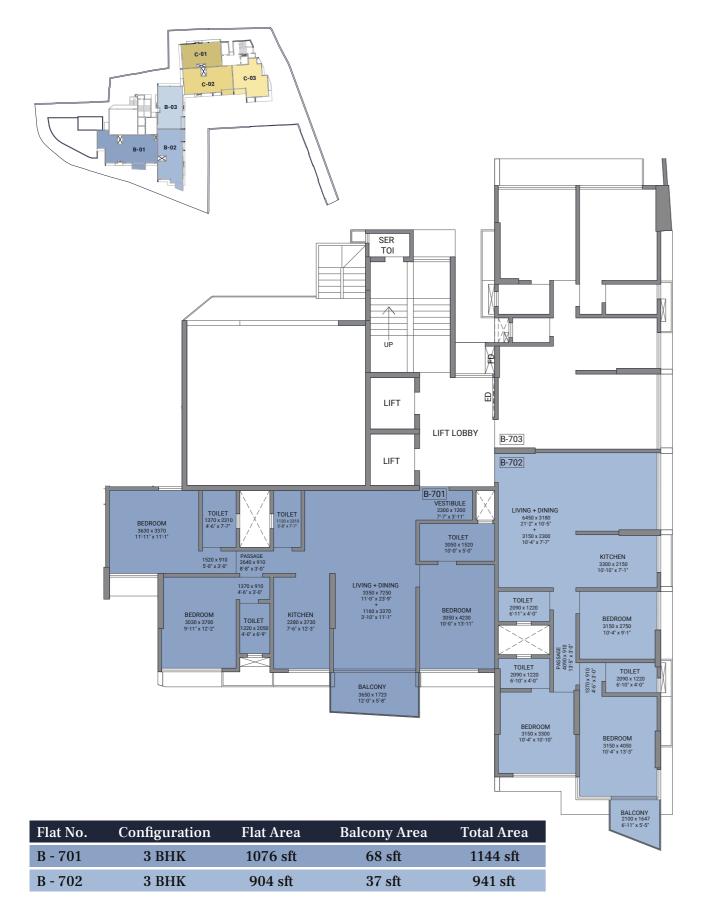

Ample lush green spaces provide the residents with a serene and calming environment to relax and rejuvenate

| Flat No. | Configuration | Flat Area | Balcony Area | Total Area |
|----------|---------------|-----------|--------------|------------|
| B - 302  | 3 ВНК         | 790 sft   | -            | 790 sft    |