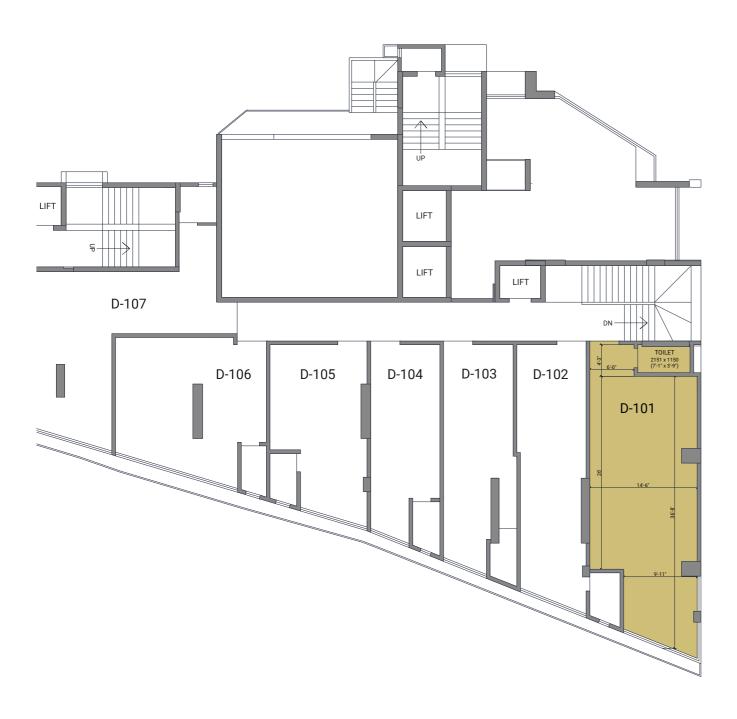

| Flat No. | Configuration     | Total Area |
|----------|-------------------|------------|
| D - 101  | Multipurpose Room | 537 sft    |