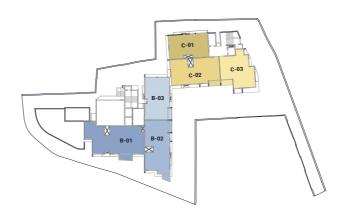

## C Wing - 10th, 11th and 12th Floors

| Flat No. | Configuration | Flat Area | Balcony Area | Total Area |
|----------|---------------|-----------|--------------|------------|
| C - 01   | 2 BHK         | 664 sft   | -            | 664 sft    |
| C - 02   | 3 ВНК         | 862 sft   | 47 sft       | 909 sft    |
| C - 03   | 2 BHK         | 729 sft   | 44 sft       | 773 sft    |