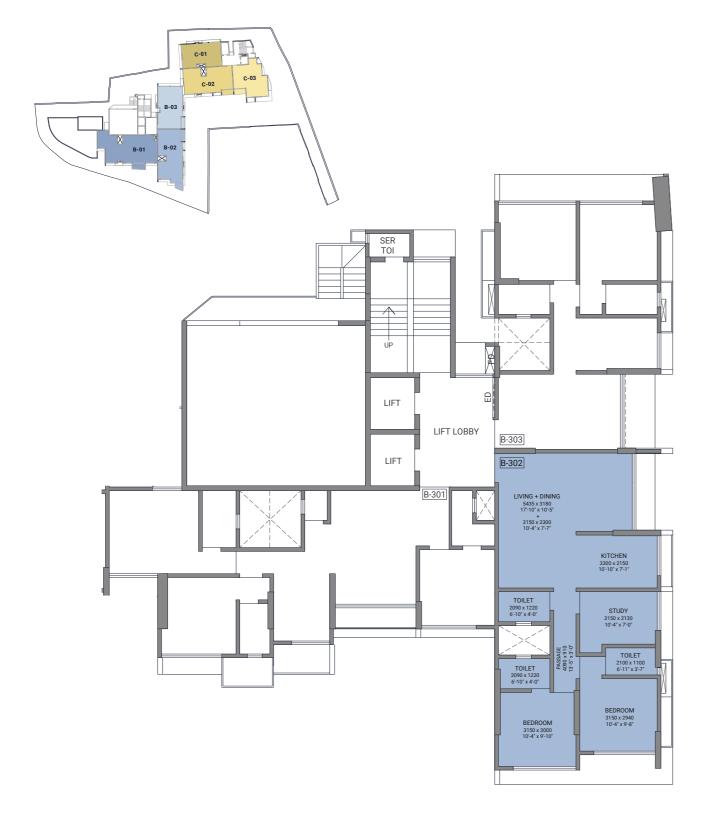

Ample lush green spaces provide the residents with a serene and calming environment to relax and rejuvenate

| Flat No. | Configuration | Flat Area | Balcony Area | Total Area |
|----------|---------------|-----------|--------------|------------|
| B - 302  | 3 ВНК         | 790 sft   | -            | 790 sft    |