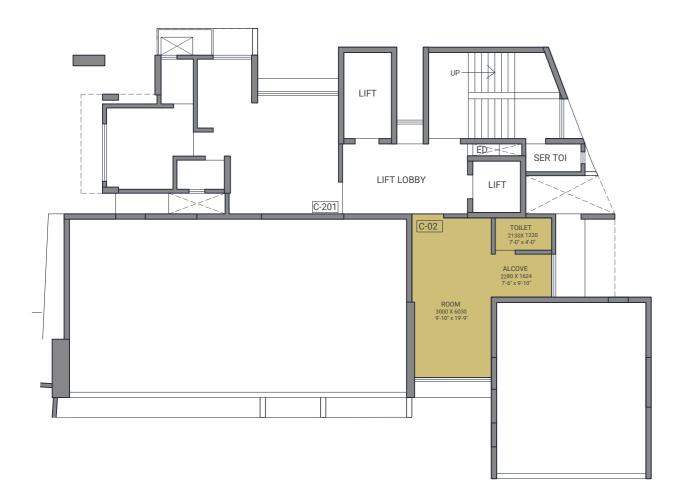

7 \_\_\_\_\_

39 \_\_\_\_\_\_ 4

1 \_\_\_\_\_\_ 4

 $^{13}$ 

| Flat No. | Configuration | Flat Area | Balcony Area | Total Area |
|----------|---------------|-----------|--------------|------------|
| C - 02   | -             | 270 sft   | -            | 270 sft    |