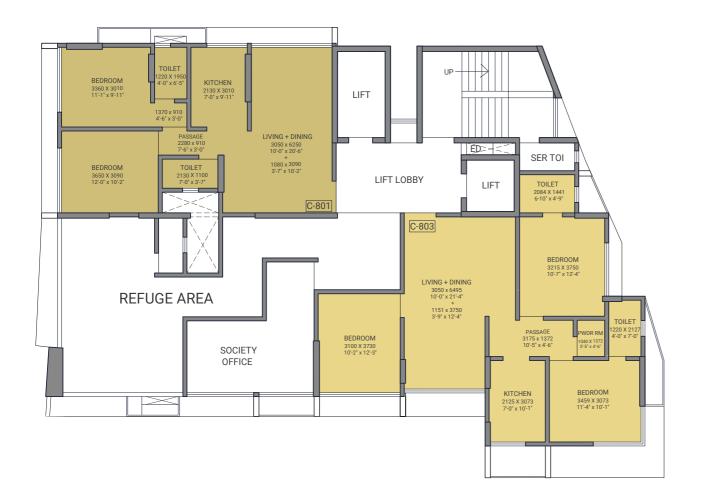

## C Wing - 10th, 11th and 12th Floors

| Flat No. | Configuration | Flat Area | Balcony Area | Total Area |
|----------|---------------|-----------|--------------|------------|
| C - 01   | 2 BHK         | 664 sft   | -            | 664 sft    |
| C - 02   | 3 ВНК         | 862 sft   | 47 sft       | 909 sft    |
| C - 03   | 2 BHK         | 729 sft   | 44 sft       | 773 sft    |