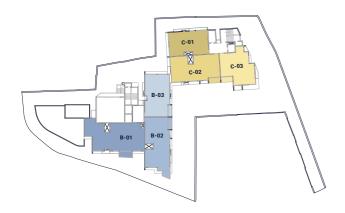

## C Wing - 10th, 11th and 12th Floors

| Flat No. | Configuration | Flat Area | Balcony Area | Total Area |
|----------|---------------|-----------|--------------|------------|
| C - 01   | 2 BHK         | 664 sft   | -            | 664 sft    |
| C - 02   | 3 ВНК         | 862 sft   | 47 sft       | 909 sft    |
| C - 03   | 2 BHK         | 729 sft   | 44 sft       | 773 sft    |