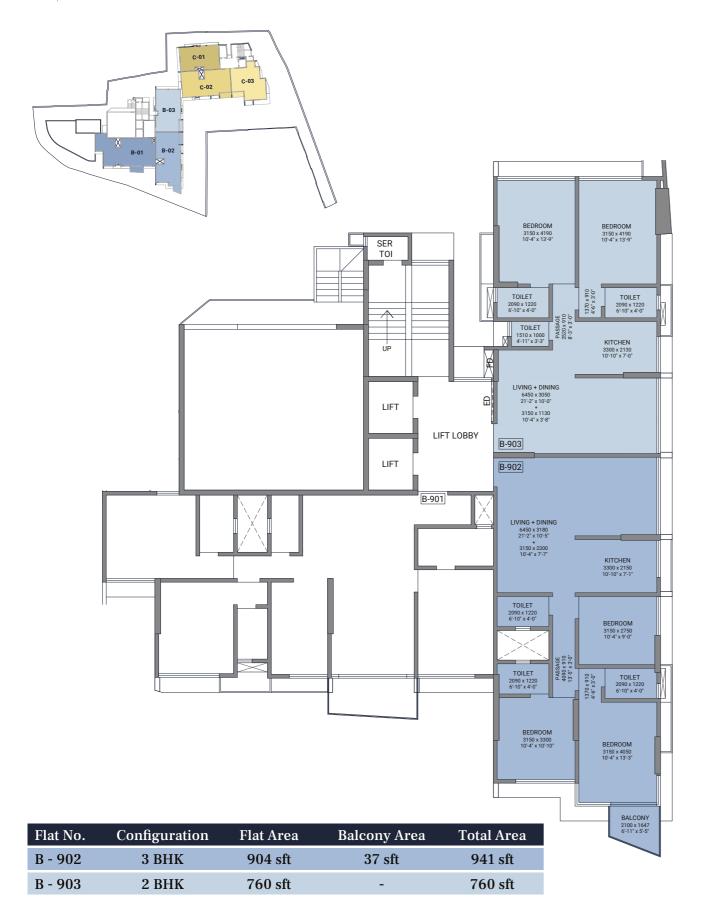

Ample lush green spaces provide the residents with a serene and calming environment to relax and rejuvenate

| Flat No. | Configuration | Flat Area | Balcony Area | Total Area |
|----------|---------------|-----------|--------------|------------|
| B - 302  | 3 ВНК         | 790 sft   | -            | 790 sft    |