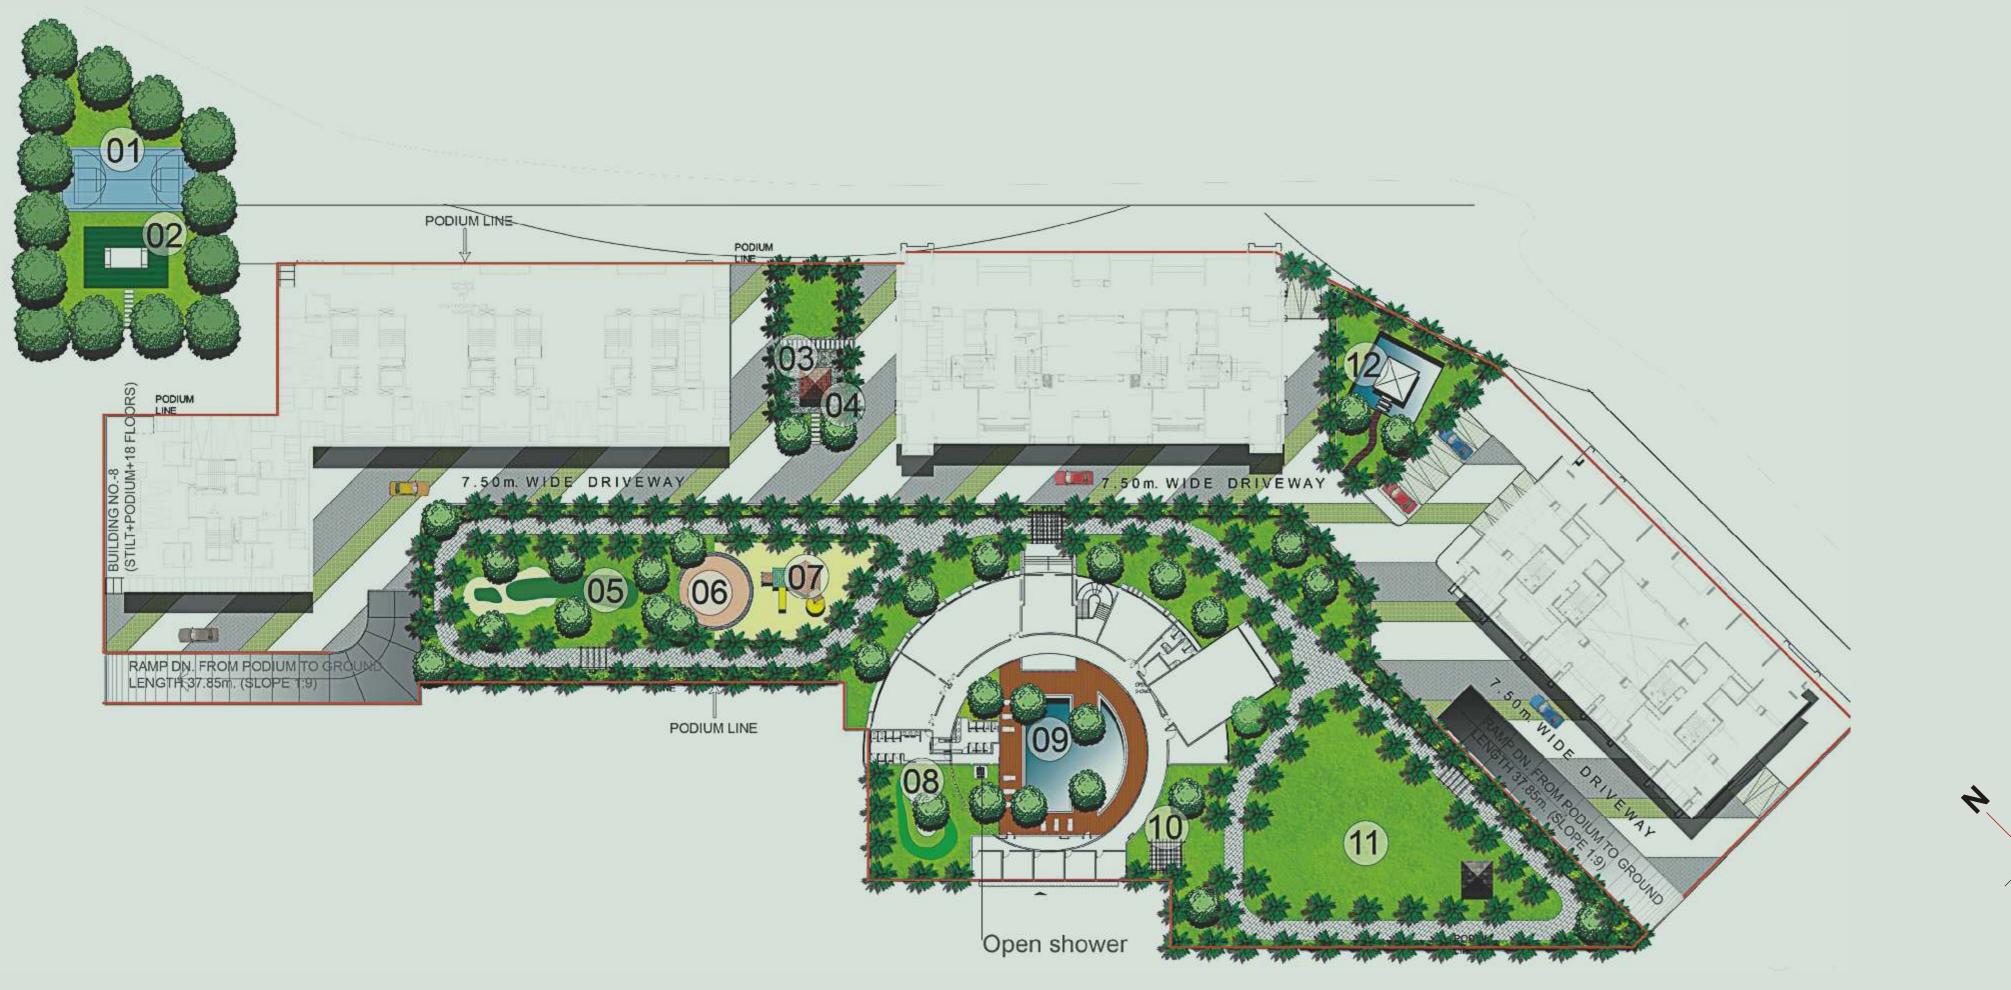

#### Lengend

1 Multi-purpose court 7 Childrens play area

2 Box cricket

3 Reflexlogy path

4 Senior citizen area

**5** Putting green

**6** Skating ring

8 Lawn mound

9 Swimming Pool (pool shape as per architect)

10 Barbeque garden

**11** Party Lawn

12 Yoga & meditation center