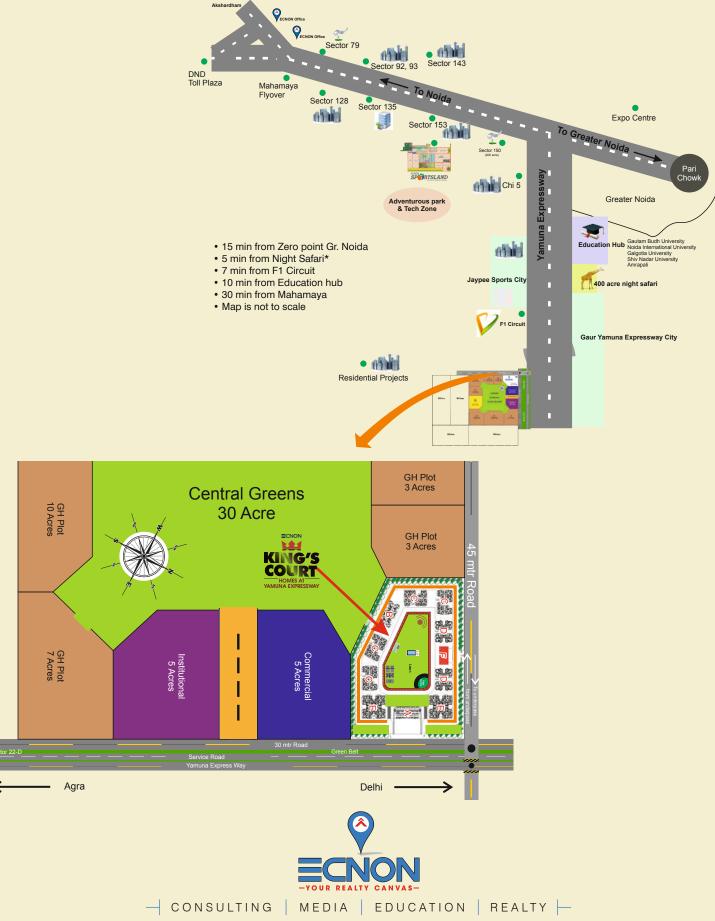

Located at stellar location on Yamuna Expressway and dwelled with India's only F-1 Track, World's 4th Night Safari, Dedicated Education and Tech Zone hub, ECNON KING'S COURT will be your International address and global benchmark with local breathers around.