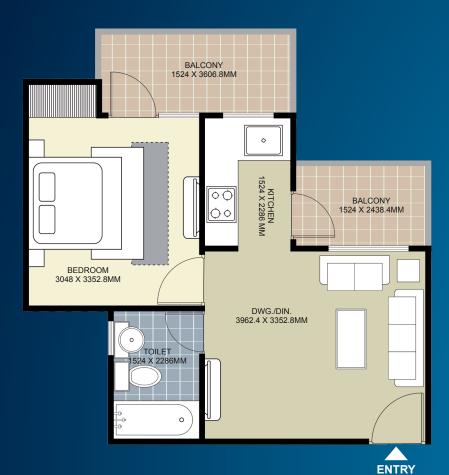

# Floor Plan

1 BHK

Super Area: 720 sq.ft.

- 1 Bedroom
- Drawing/Dining
- Kitchen
- 1 Toilet
- Balconies

**ENTRY** 

### In the interest of maintaining high standards, all floor plans, layout plans, areas, dimensions and specifications are indicative and are subject to change as decided by the company or by any competent authority. Soft furnishing, cupboards, kitchen cabinets, furniture and gadgets are not part of the offering.