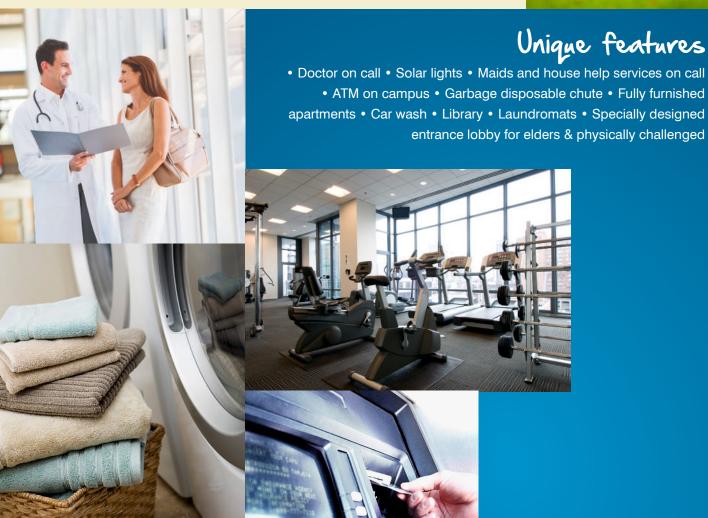

# Highlights of King's Court

- · Club with a range of social, sports and business facilities
- SPA and sauna bath Fully equipped Gym with Cardio & Strength training
- Swimming pool with exclusive kids' pool Jogging tracks State-of-the-art convention centre in the club 24x7 CCTV Hi-tech security with video phone in fully gated community Dedicated kids' play zone Vaastu compliant construction RO water Earthquake resistant structure International standard bath and electrical fitments Wi-fi enabled compound Piped gas connections Seasoned hardwood frame with designer main door
- Branded modular switches. 24x7 power backup