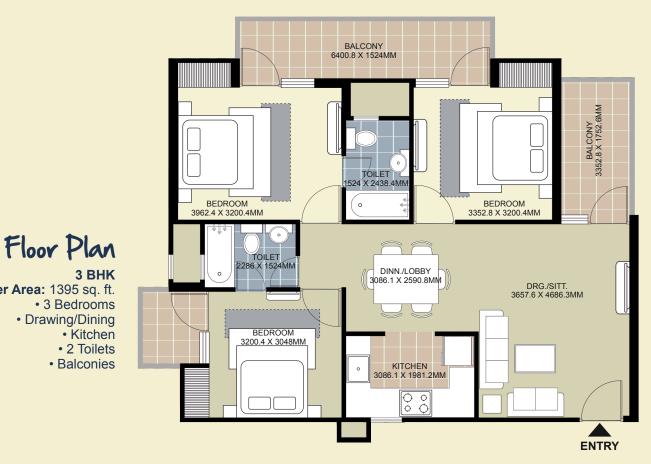

Super Area: 1395 sq. ft.

· Drawing/Dining

# Floor Plan

In the interest of maintaining high standards, all floor plans, layout plans, areas, dimensions and specifications are indicative and are subject to change as decided by the company or by any competent authority. Soft furnishing, cupboards, kitchen cabinets, furniture and gadgets are not part of the offering.