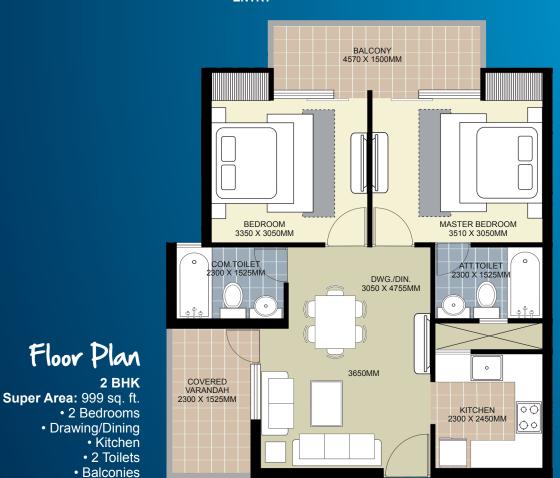

# Floor Plan

In the interest of maintaining high standards, all floor plans, layout plans, areas, dimensions and specifications are indicative and are subject to change as decided by the company or by any competent authority. Soft furnishing, cupboards, kitchen cabinets, furniture and gadgets are not part of the offering.