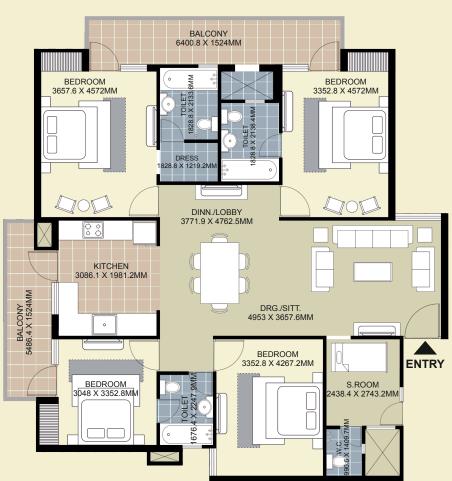

#### 4 BHK

Super Area: 2520 sq. ft.

- 4 Bedrooms
- Drawing/Dining
- Kitchen
- 4 Toilets
- Servant Room
- Balconies

In the interest of maintaining high standards, all floor plans, layout plans, areas, dimensions and specifications are indicative and are subject to change as decided by the company or by any competent authority. Soft furnishing, cupboards, kitchen cabinets, furniture and gadgets are not part of the offering.