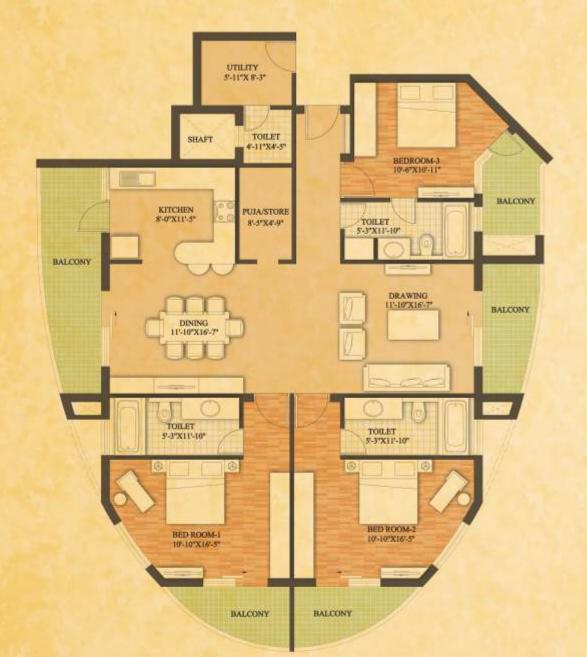

3 BHK - V TOWER A,C FLOORS - 40TH TO 44TH 4 BHK TOWER A,B,C FLOORS - GR TO 7TH & 13TH TO 24TH, 26TH, 27TH, 33TH, 34TH & 36TH TO 39TH

Disclaimer: In the interest of maintaining high standards, floor plans, layout plans, areas, dimensions and specifications may change as decided by the company or by any competent authority.