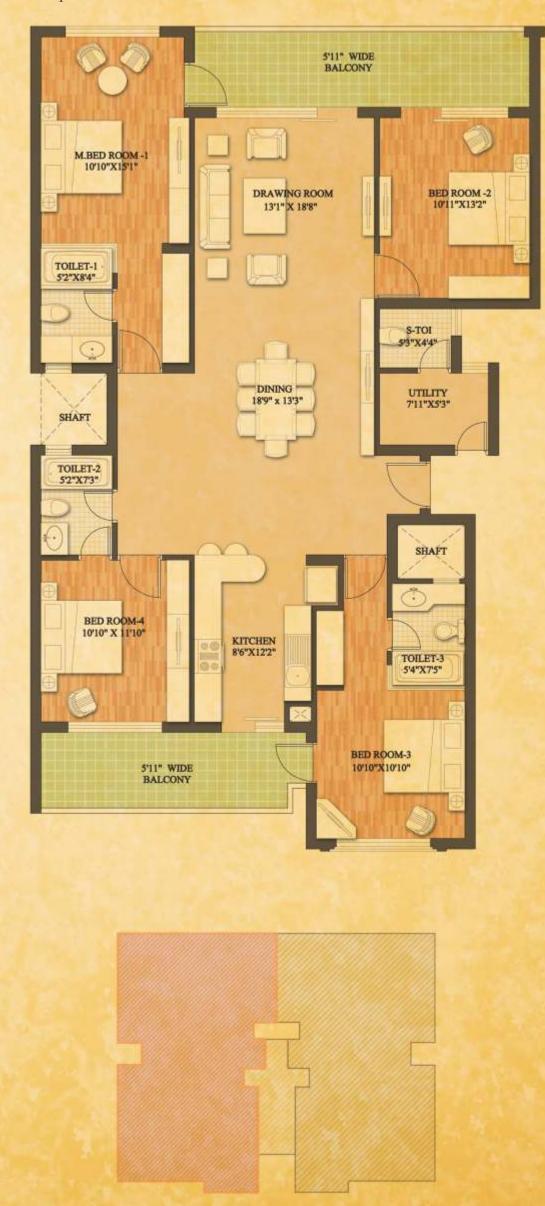

3 BHK - I TOWER A,C FLOORS - 1ST TO 15TH 3 BHK - II TOWER A,C FLOORS - 1ST TO 15TH

Disclaimer: In the interest of maintaining high standards, floor plans, layout plans, areas, dimensions and specifications may change as decided by the company or by any competent authority.

LL

3 BHK IV Saleable area 2813.31 sqft.

3 BHK - III TOWER A,C FLOORS - 26TH TO 34TH 3 BHK - IV TOWER A,C FLOORS - 8TH TO 12TH & 28TH TO 32ND

TOWER B FLOORS - 8TH TO 12TH TO 32ND & 40TH TO 44TH

Disclaimer: In the interest of maintaining high standards, floor plans, layout plans, areas, dimensions and specifications may change as decided by the company or by any competent authority.