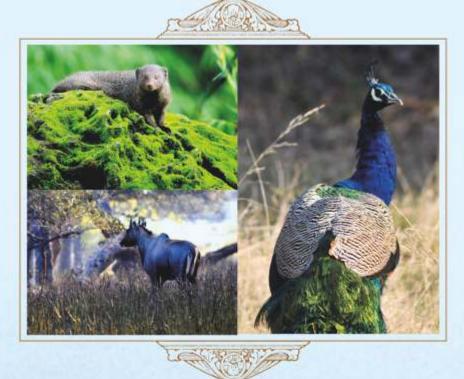

# **ARAVALLIS** WHERE THE HEAVENS BREAKTHROUGH THE VEIL

With the Aravallis smiling at you through your window every morning, this is a place for vigorous morning walks with peacocks & blue bulls for company, or for a pleasurable horse-ride.\* The Aravallis, which are a kissing distance from Revanta, are often frequented by over 100 species of birds... The evenings promise to be equally enchanting.