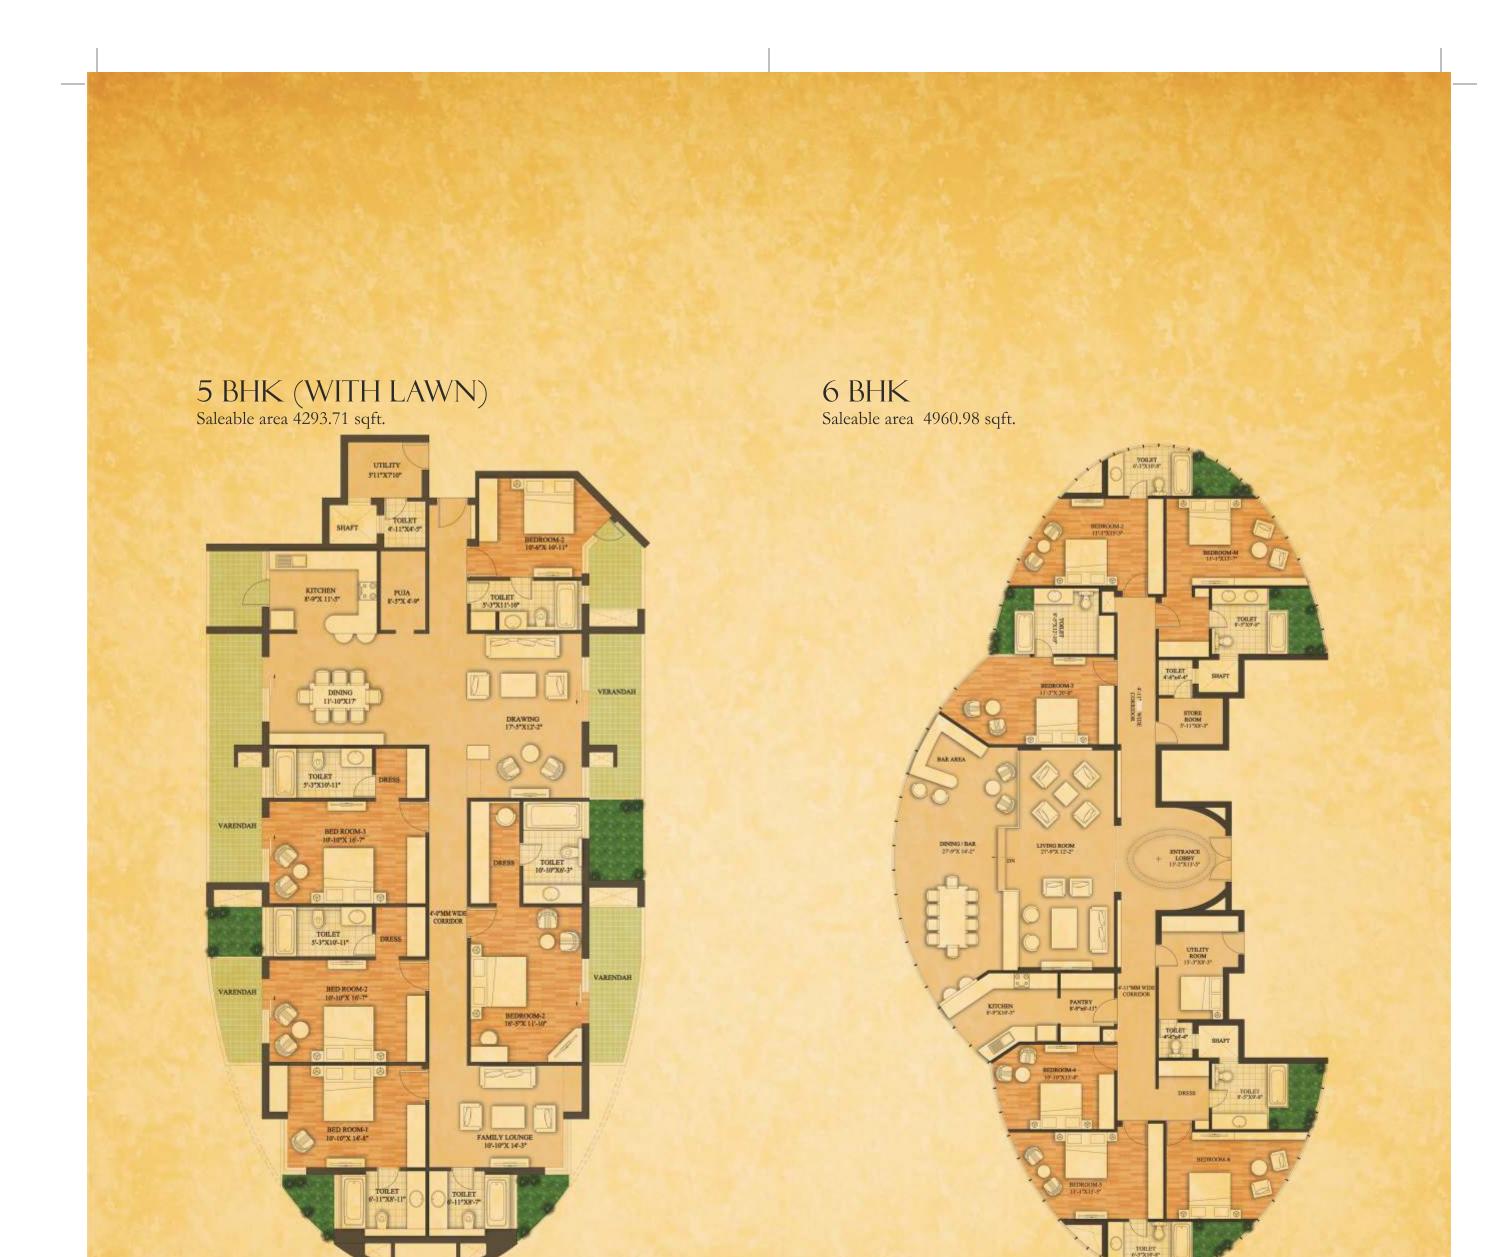

5 BHK TOWER A,C GROUND FLOORS PRESIDENTIAL SUITE - 6 BHK TOWER B FLOORS - 47TH TO 55TH

Disclaimer: In the interest of maintaining high standards, floor plans, layout plans, areas, dimensions and specifications may change as decided by the company or by any competent authority.