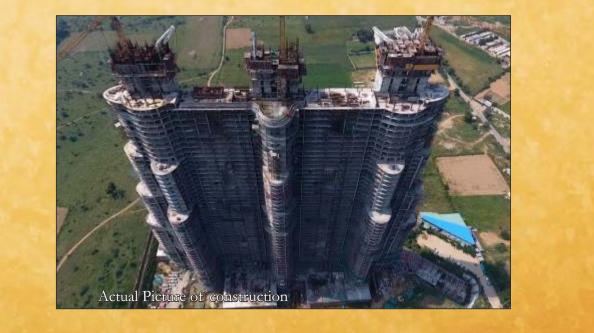

### HIGH RISE SURYA: THE CONSTRUCTION TECHNOLOGY FOR FORMWORK IS PERI MAKE, IT CONSISTS OF PERI GRID FLEX FOR SLABS AND RAIL CLIMBING SYSTEM(RCS) FOR CORE WALLS.

PLACING BOOMS AND STATIC PUMPS WILL BE USED FOR CONCRETE WORKS.

LOW RISE TAPAS: PERISKY DECK FOR SLABS AND PERI LIWA PANEL FORMWORK FOR SHEAR WALLS.

PERI Make formwork is a Quick Release Formwork which significantly reduces the cycle time and overall is a quick Formwork system reducing the overall time of the project.

Quality and Concrete finishes with PERI Forms are smooth and virtually without any undulations thus reducing the Repair costs and wastage of manhours.

AND WITH THE LARGEST & HIGHEST SKYBRIDGE OVERLOOKING THE ARAVALLIS