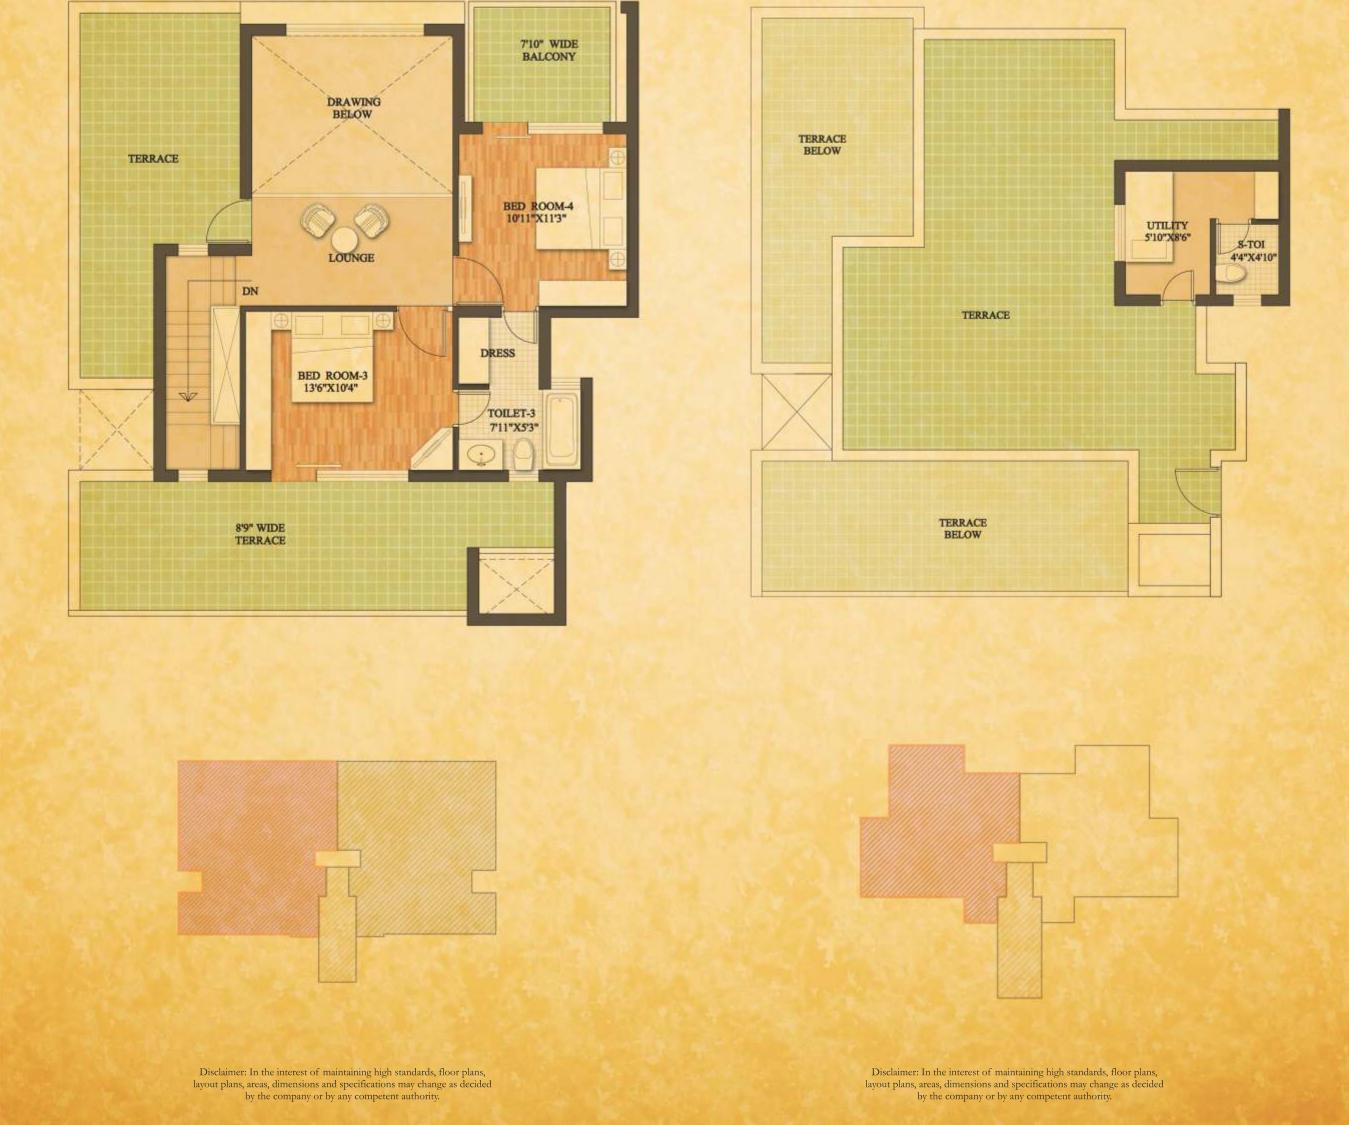

Available in 3, 4 BHK and Penthouse options with attached terraces

'Surya' in Sanskrit means the Sun. It's a marvel of sophisticated technology. And truly an achievement of modern day engineering.

With a luxurious double height entrance lobby.With high speed panoramic glass elevators.With a neo classical aura.With bourgeois architecture and a clean glass facade.With a never before imagined lifestyle.Surya tower is iconic, suave and inspiring.

Available in options of Studio, 2, 3, 4, 5, 6 BHK Condos & Luxurious Penthouses.

## WHERE YOU CAN ENJOY AND EXPLORE THE NEVER ENDING MOMENTS OF JOY AND BLISS

Unique styles and decorative details distinguish the Premium Residences at Revanta. From luxurious tiled floors to engineered wooden floors, from branded sanitaryware and fittings to split airconditioning, we have incorporated a variety of fixtures and finishes in various floor plan options for everyone to find their dream luxury home here.

## WHERE YOU STEP INTO A LIFESTYLE OF REFINED EASE

At Revanta Residences, homes will come with imported modular kitchen with granite counter tops and all the gear necessary to cook up a great family meal. From glass railings in balconies to intricate jalis and plastic emulsion painted walls in the living room, each home is blended with function and beauty, offering ease and comfort to its residents.