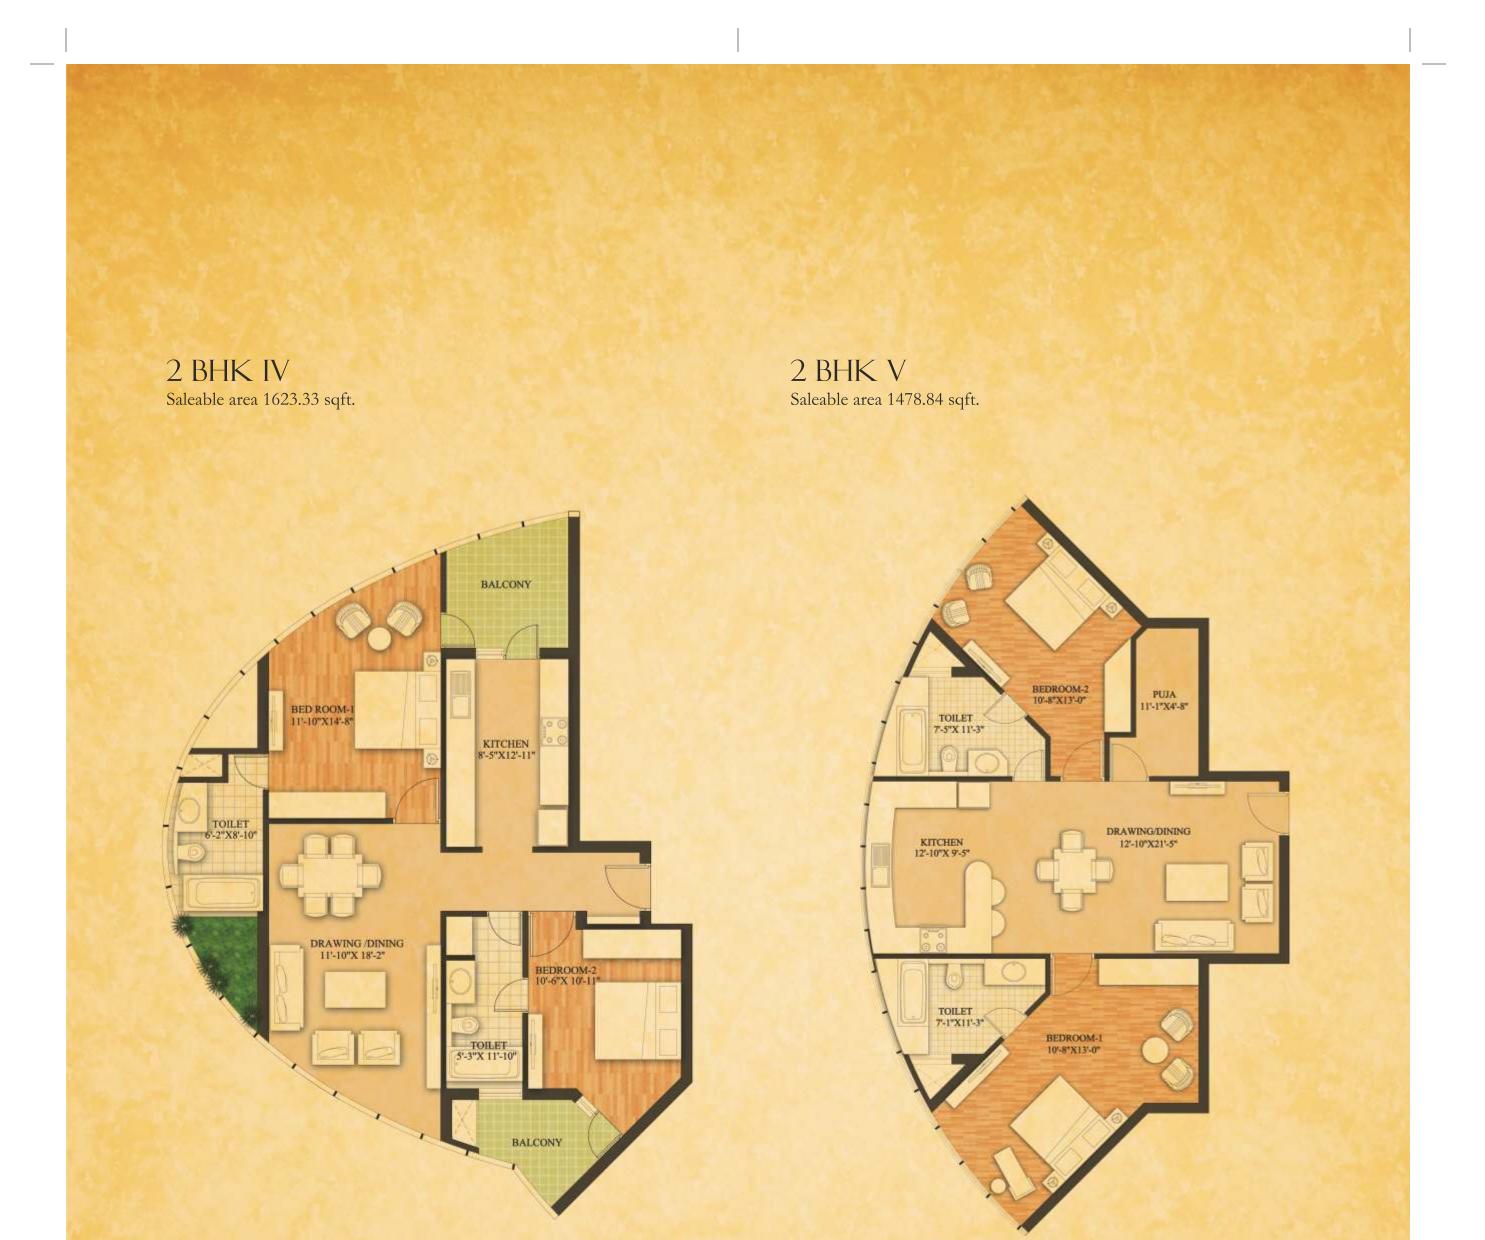

2 BHK - IV TOWER A,C FLOORS - 36TH TO 44TH 2 BHK - V Tower A,C Floors - 36th to 44th

Disclaimer: In the interest of maintaining high standards, floor plans, layout plans, areas, dimensions and specifications may change as decided by the company or by any competent authority.