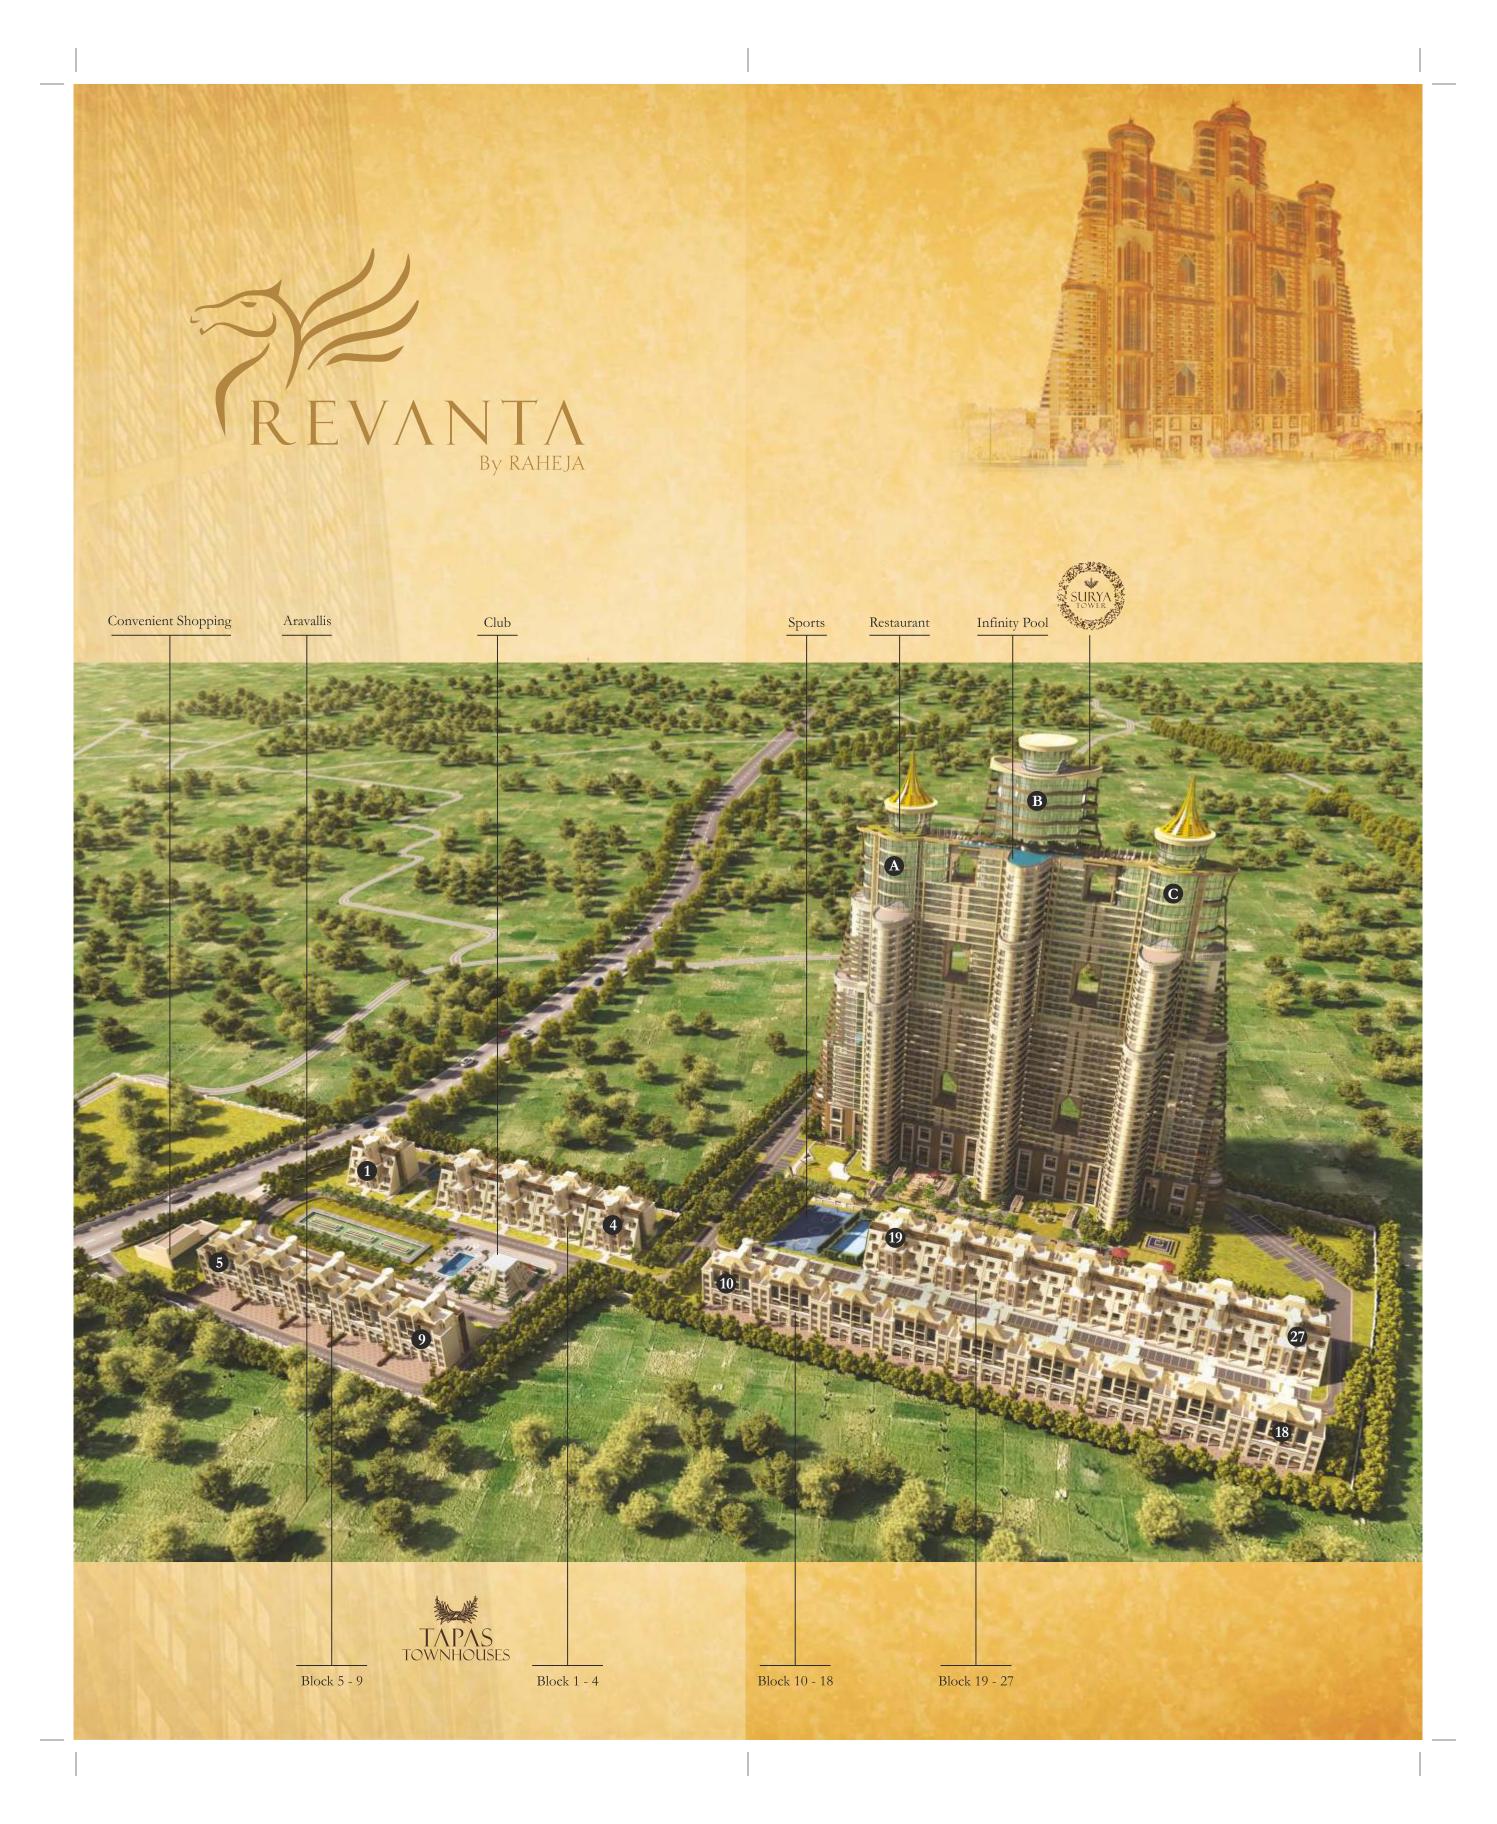

#### WHERE THE EARTH BECOMES ONE WITH THE SKY, THE MOON AND THE STARS

A kingdom in heaven. A lifestyle fit for the vanguards of humanity. A high profile gated community built over 18.39 acres. That replenishes the well springs of life, creativity and evermore.

Towering high in Sec 78, Gurugram. Located just off NH8 near the Intersection of Northern Periphery Road, Southern Periphery Road & NH8. In close vicinity of proposed Metro Line.

Surrounded by a host of planned 5 Star Hotels, Golf Courses, Shopping Malls, and Office Developments.

# **ARAVALLIS** WHERE THE HEAVENS BREAKTHROUGH THE VEIL

With the Aravallis smiling at you through your window every morning, this is a place for vigorous morning walks with peacocks & blue bulls for company, or for a pleasurable horse-ride.\* The Aravallis, which are a kissing distance from Revanta, are often frequented by over 100 species of birds... The evenings promise to be equally enchanting.

# TAPAS TOWNHOUSES

Tapas in Sanskrit means the heat of spiritual ecstasy and represents our vision to gift you a lifestyle fit for Gods !

The Tapas Townhouses at Revanta have been crafted to let you indulge yourself in opulence, luxury and elegance.

Available in 3, 4 BHK and Penthouse options with attached terraces

'Surya' in Sanskrit means the Sun. It's a marvel of sophisticated technology. And truly an achievement of modern day engineering.

With a luxurious double height entrance lobby.With high speed panoramic glass elevators.With a neo classical aura.With bourgeois architecture and a clean glass facade.With a never before imagined lifestyle.Surya tower is iconic, suave and inspiring.

Available in options of Studio, 2, 3, 4, 5, 6 BHK Condos & Luxurious Penthouses.