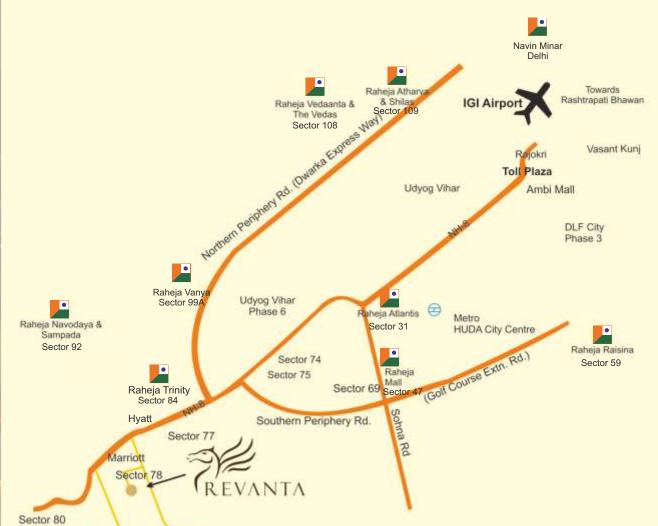

Towering high in Sec 78, Gurugram. Located just off NH8 near the Intersection of Northern Periphery Road, Southern Periphery Road & NH8. In close vicinity of proposed Metro Line.

Surrounded by a host of planned 5 Star Hotels, Golf Courses, Shopping Malls, and Office Developments.

| Key Notes                     | Distance<br>(Approx) | Time*<br>(Approx) |
|-------------------------------|----------------------|-------------------|
| ITC CLASSIC GOLF RESORT       | 3 KM                 | 5-7 MIN           |
| MEDANTA MEDICITY              | 12 KM                | 10-15 MIN         |
| RAHEJA ATLANTIS               | 12 KM                | 10-15 MIN         |
| IGI AIRPORT, NEW DELHI        | 22 KM                | 20-25 MIN         |
| VASANT VIHAR, NEW DELHI       | 29 KM                | 25-30MIN          |
| DHAULA KUAN, NEW DELHI        | 30 KM                | 35-40 MIN         |
| RASHTRAPATI BHAWAN, NEW DELHI | 37 KM                | 50-55 MIN         |