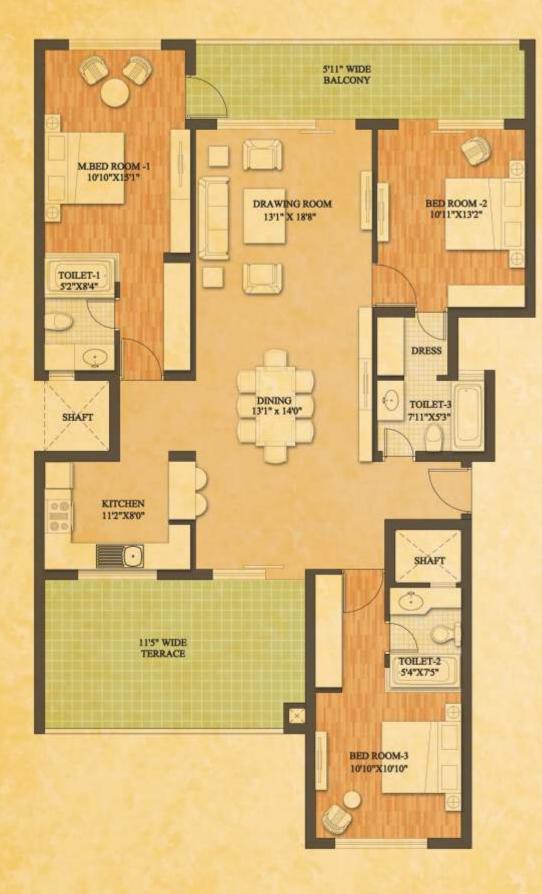

3 BHK - V TOWER A,C FLOORS - 40TH TO 44TH 4 BHK TOWER A,B,C FLOORS - GR TO 7TH & 13TH TO 24TH, 26TH, 27TH, 33TH, 34TH & 36TH TO 39TH

Disclaimer: In the interest of maintaining high standards, floor plans, layout plans, areas, dimensions and specifications may change as decided by the company or by any competent authority.

5 BHK TOWER A,C GROUND FLOORS PRESIDENTIAL SUITE - 6 BHK TOWER B FLOORS - 47TH TO 55TH

Disclaimer: In the interest of maintaining high standards, floor plans, layout plans, areas, dimensions and specifications may change as decided by the company or by any competent authority.