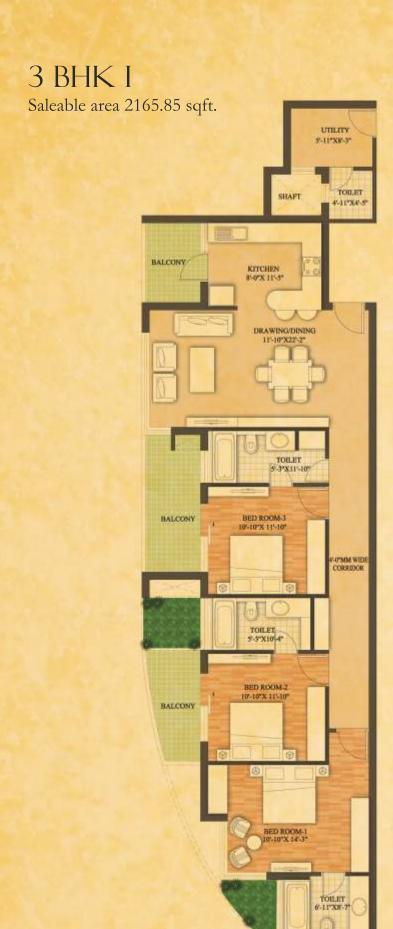

3 BHK - I TOWER A,C FLOORS - 1ST TO 15TH 3 BHK - II TOWER A,C FLOORS - 1ST TO 15TH

Disclaimer: In the interest of maintaining high standards, floor plans, layout plans, areas, dimensions and specifications may change as decided by the company or by any competent authority.