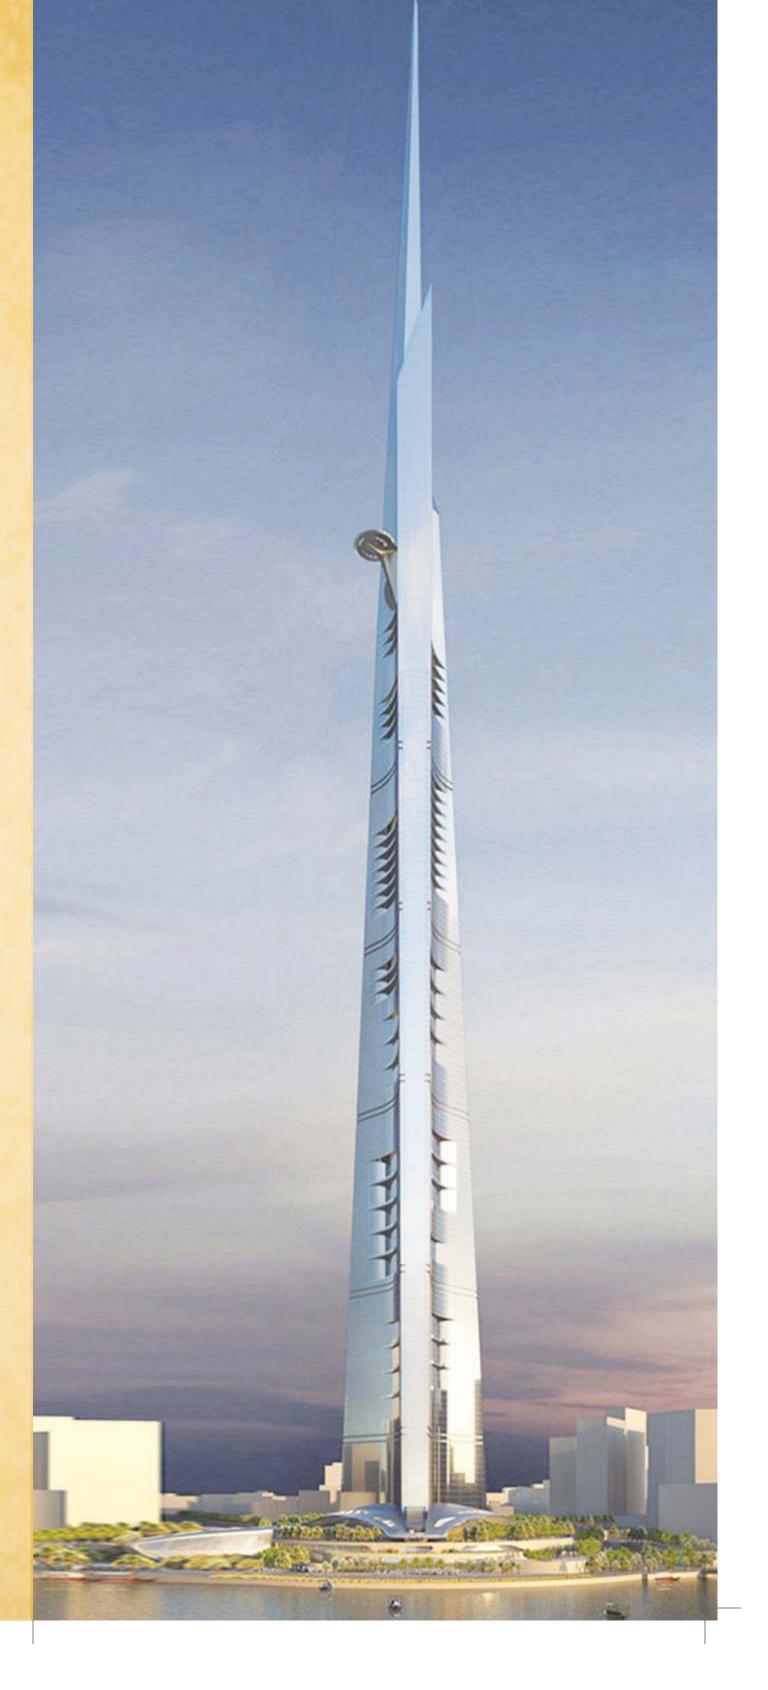

WITH THE ENGINEERING DESIGN FIRM KNOWN FOR SAFETY ASSURANCE IN THE TALLEST BUILDINGS WORLDWIDE

**Thornton Tomasetti** 

Towering 1 km high, Kingdom Tower in Jeddah is the tallest building in the world under construction.

Kingdom Tower

Petronas Towers & Taipei 101 are the other two buildings designed by this USA based firm.