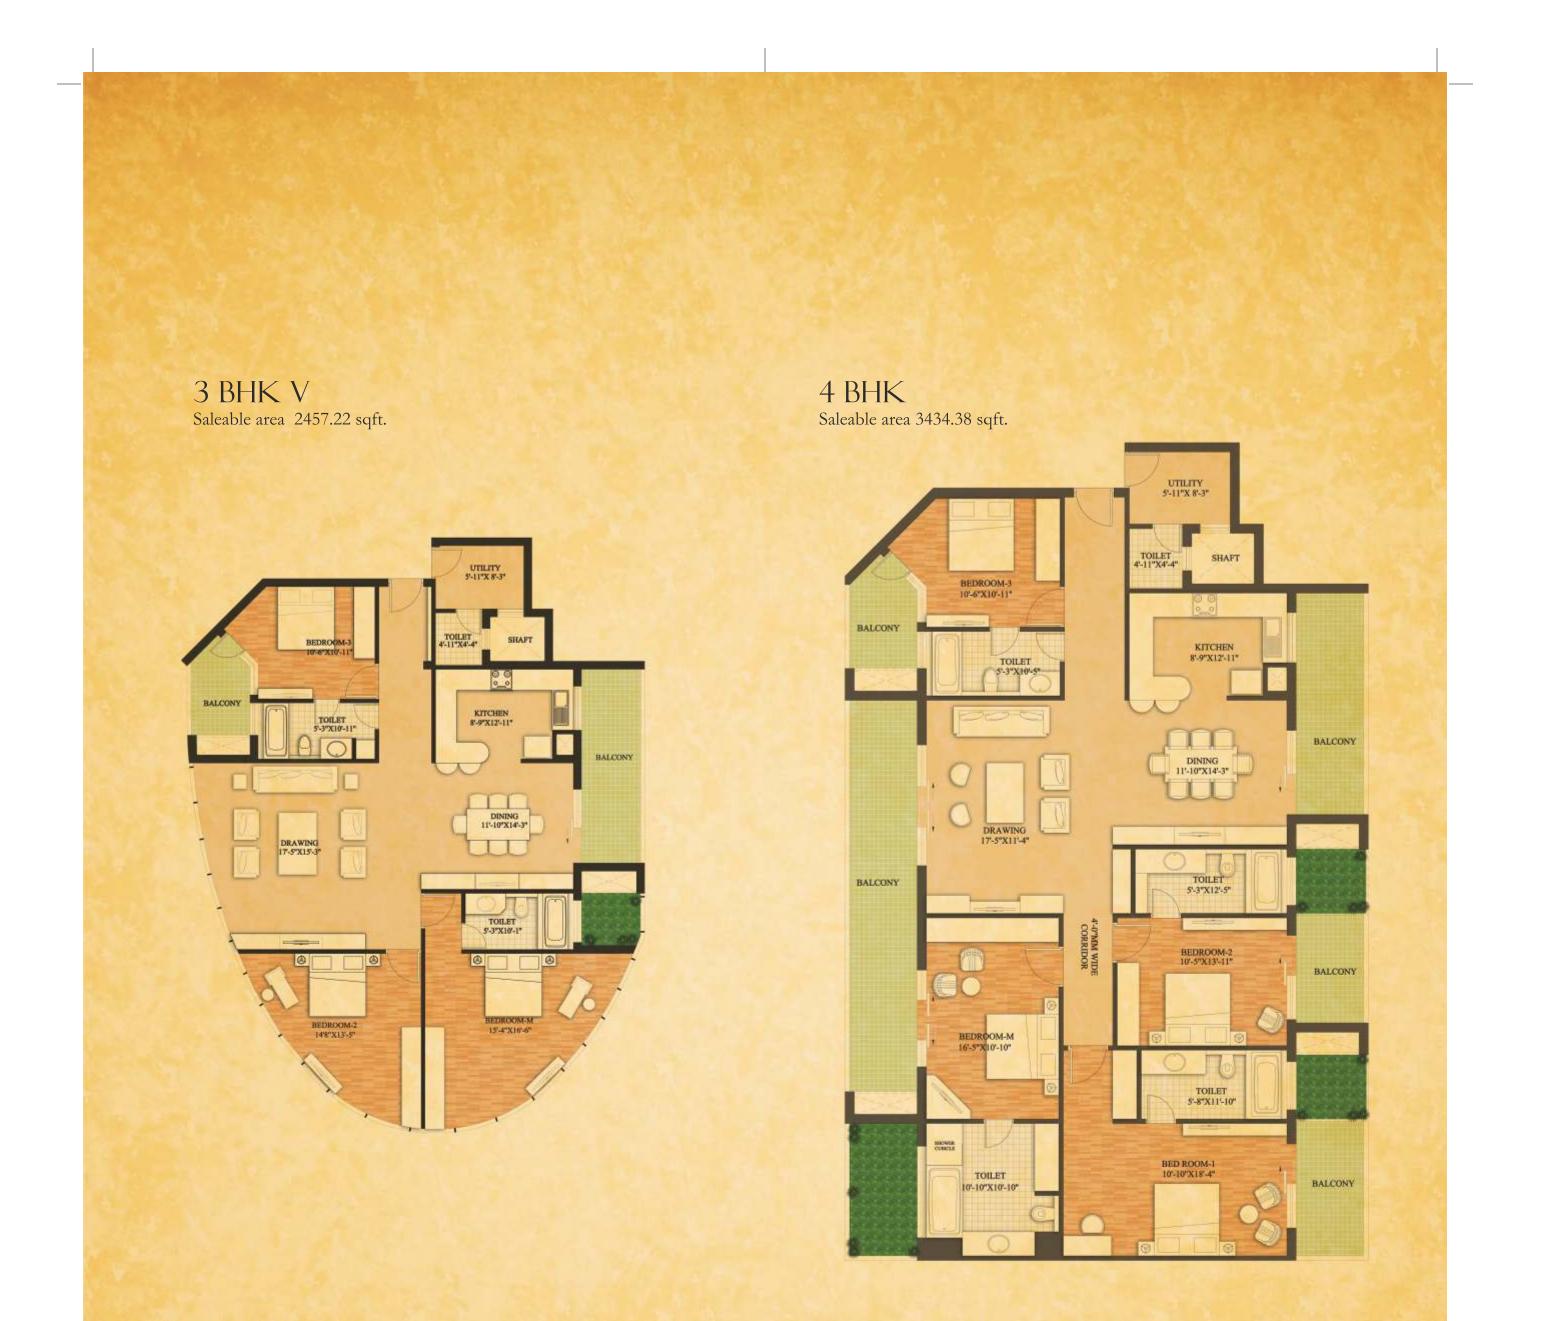

LL

3 BHK IV Saleable area 2813.31 sqft.

3 BHK - III TOWER A,C FLOORS - 26TH TO 34TH 3 BHK - IV TOWER A,C FLOORS - 8TH TO 12TH & 28TH TO 32ND

TOWER B FLOORS - 8TH TO 12TH TO 32ND & 40TH TO 44TH

Disclaimer: In the interest of maintaining high standards, floor plans, layout plans, areas, dimensions and specifications may change as decided by the company or by any competent authority.

3 BHK - V TOWER A,C FLOORS - 40TH TO 44TH 4 BHK TOWER A,B,C FLOORS - GR TO 7TH & 13TH TO 24TH, 26TH, 27TH, 33TH, 34TH & 36TH TO 39TH

Disclaimer: In the interest of maintaining high standards, floor plans, layout plans, areas, dimensions and specifications may change as decided by the company or by any competent authority.