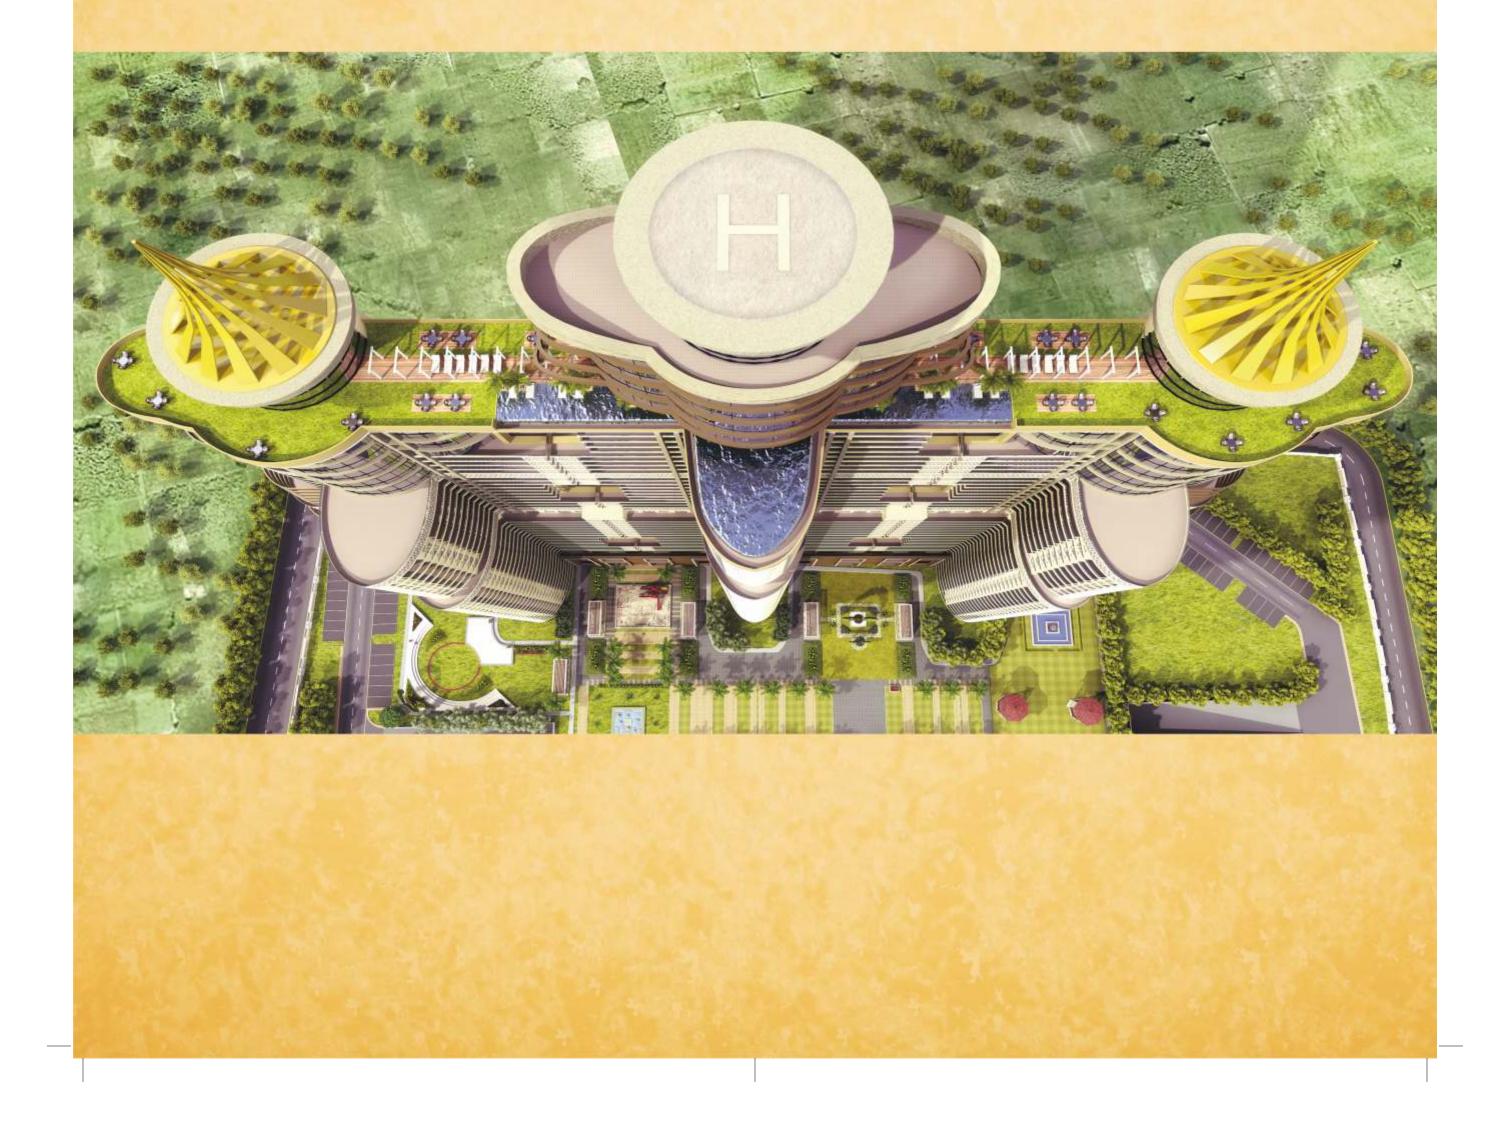

## WHERE AN INFINITY POOL OPENS TO THE SKIES

A comfortable oasis of relaxation and social intimacy that allows you to immerse in a sea of calm, cleanse your mind and rejuvenate your soul. Enjoy the fine dining restaurant at the Skybridge while enjoying breathtaking views of the Aravallis. Or you may choose to indulge in group activity classes for power Yoga, Meditation etc.

Quality and Concrete finishes with PERI Forms are smooth and virtually without any undulations thus reducing the Repair costs and wastage of manhours.

AND WITH THE LARGEST & HIGHEST SKYBRIDGE OVERLOOKING THE ARAVALLIS