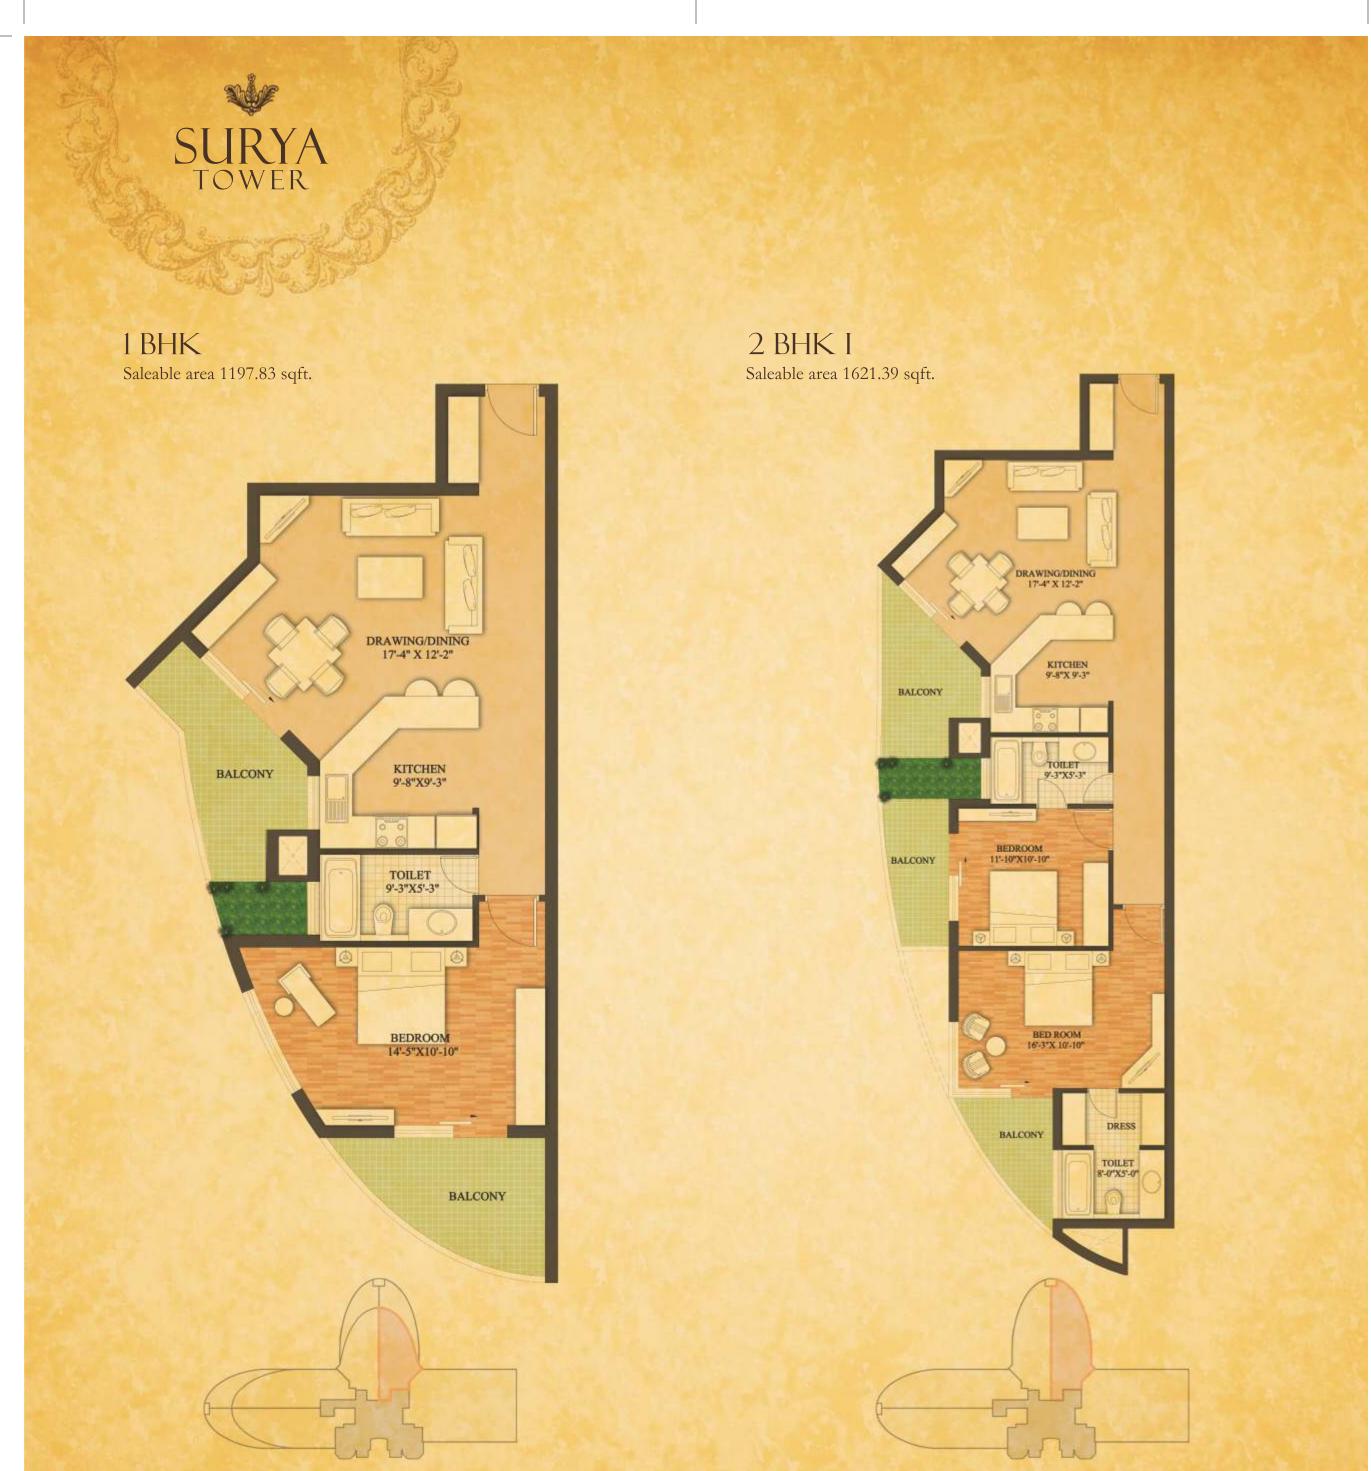

CONSTRAINED.

Disclaimer : The images shown above are only for illustrative purpose.

1 BHK TOWER A,C FLOORS - 26TH TO 34TH

TOWER B FLOORS - 36TH TO 44TH

> Disclaimer: In the interest of maintaining high standards, floor plans, layout plans, areas, dimensions and specifications may change as decided by the company or by any competent authority.

2 BHK - I TOWER A,C FLOORS - GR TO 24TH

TOWER - B FLOORS - GR TO 24TH & 26TH TO 34TH

2 BHK - II TOWER A,C FLOORS - 16TH TO 24TH

2 BHK - III TOWER A,C FLOORS - 16TH TO 24TH

Disclaimer: In the interest of maintaining high standards, floor plans, layout plans, areas, dimensions and specifications may change as decided by the company or by any competent authority.