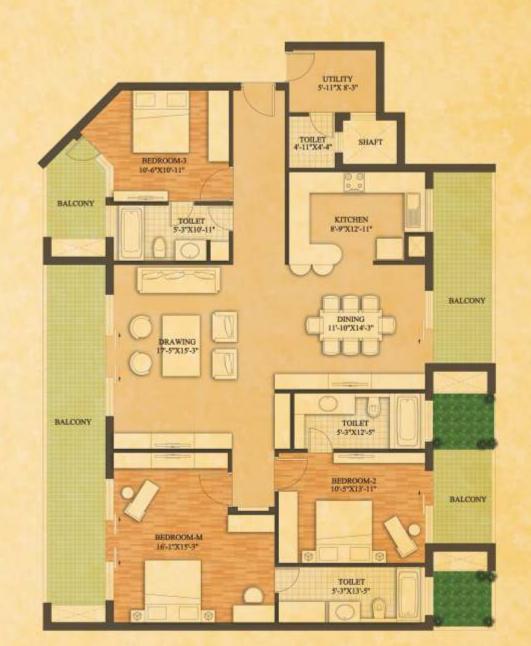

3 BHK - V TOWER A,C FLOORS - 40TH TO 44TH 4 BHK TOWER A,B,C FLOORS - GR TO 7TH & 13TH TO 24TH, 26TH, 27TH, 33TH, 34TH & 36TH TO 39TH

Disclaimer: In the interest of maintaining high standards, floor plans, layout plans, areas, dimensions and specifications may change as decided by the company or by any competent authority.