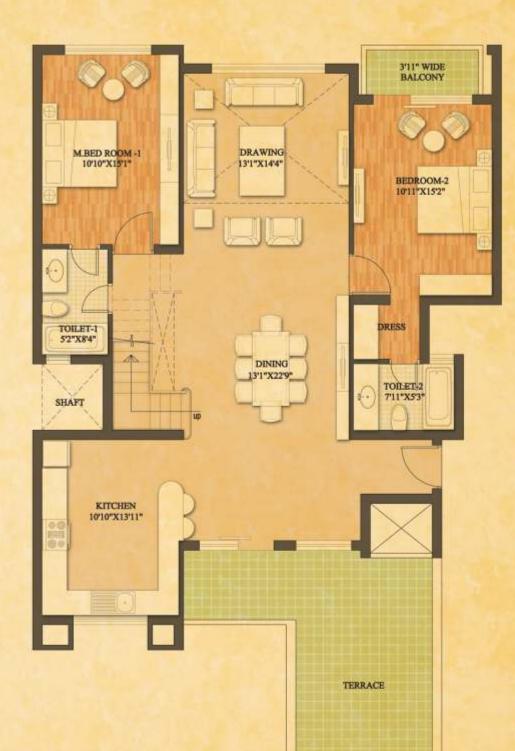

Available in 3, 4 BHK and Penthouse options with attached terraces

'Surya' in Sanskrit means the Sun. It's a marvel of sophisticated technology. And truly an achievement of modern day engineering.

With a luxurious double height entrance lobby.With high speed panoramic glass elevators.With a neo classical aura.With bourgeois architecture and a clean glass facade.With a never before imagined lifestyle.Surya tower is iconic, suave and inspiring.

Available in options of Studio, 2, 3, 4, 5, 6 BHK Condos & Luxurious Penthouses.

## WHERE YOU CAN ENJOY AND EXPLORE THE NEVER ENDING MOMENTS OF JOY AND BLISS

Unique styles and decorative details distinguish the Premium Residences at Revanta. From luxurious tiled floors to engineered wooden floors, from branded sanitaryware and fittings to split airconditioning, we have incorporated a variety of fixtures and finishes in various floor plan options for everyone to find their dream luxury home here.

## WHERE YOU STEP INTO A LIFESTYLE OF REFINED EASE

At Revanta Residences, homes will come with imported modular kitchen with granite counter tops and all the gear necessary to cook up a great family meal. From glass railings in balconies to intricate jalis and plastic emulsion painted walls in the living room, each home is blended with function and beauty, offering ease and comfort to its residents.