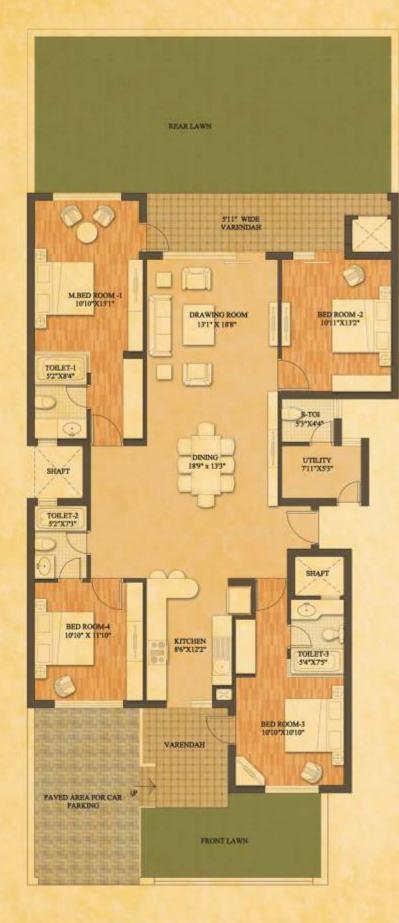

3 BHK - I TOWER A,C FLOORS - 1ST TO 15TH 3 BHK - II TOWER A,C FLOORS - 1ST TO 15TH

Disclaimer: In the interest of maintaining high standards, floor plans, layout plans, areas, dimensions and specifications may change as decided by the company or by any competent authority.

LL

3 BHK IV Saleable area 2813.31 sqft.

3 BHK - III TOWER A,C FLOORS - 26TH TO 34TH 3 BHK - IV TOWER A,C FLOORS - 8TH TO 12TH & 28TH TO 32ND

TOWER B FLOORS - 8TH TO 12TH TO 32ND & 40TH TO 44TH

Disclaimer: In the interest of maintaining high standards, floor plans, layout plans, areas, dimensions and specifications may change as decided by the company or by any competent authority.