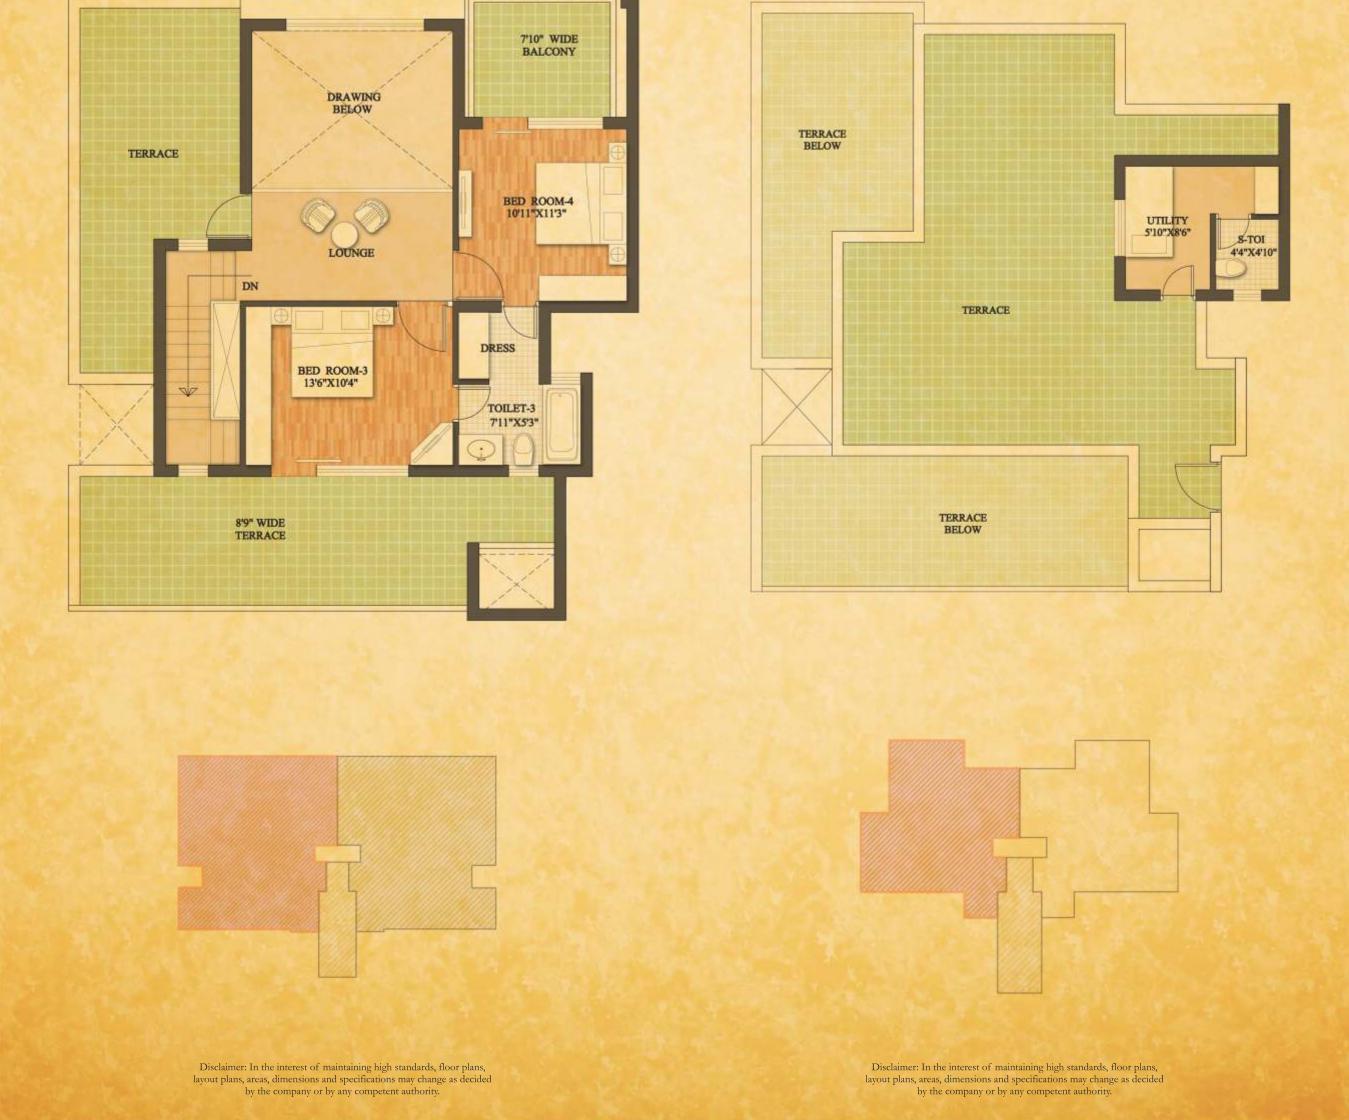

Available in 3, 4 BHK and Penthouse options with attached terraces

'Surya' in Sanskrit means the Sun. It's a marvel of sophisticated technology. And truly an achievement of modern day engineering.

With a luxurious double height entrance lobby.With high speed panoramic glass elevators.With a neo classical aura.With bourgeois architecture and a clean glass facade.With a never before imagined lifestyle.Surya tower is iconic, suave and inspiring.

Available in options of Studio, 2, 3, 4, 5, 6 BHK Condos & Luxurious Penthouses.

## WHERE YOU CAN ENJOY AND EXPLORE THE NEVER ENDING MOMENTS OF JOY AND BLISS

Unique styles and decorative details distinguish the Premium Residences at Revanta. From luxurious tiled floors to engineered wooden floors, from branded sanitaryware and fittings to split airconditioning, we have incorporated a variety of fixtures and finishes in various floor plan options for everyone to find their dream luxury home here.

## WHERE YOU STEP INTO A LIFESTYLE OF REFINED EASE

At Revanta Residences, homes will come with imported modular kitchen with granite counter tops and all the gear necessary to cook up a great family meal. From glass railings in balconies to intricate jalis and plastic emulsion painted walls in the living room, each home is blended with function and beauty, offering ease and comfort to its residents.