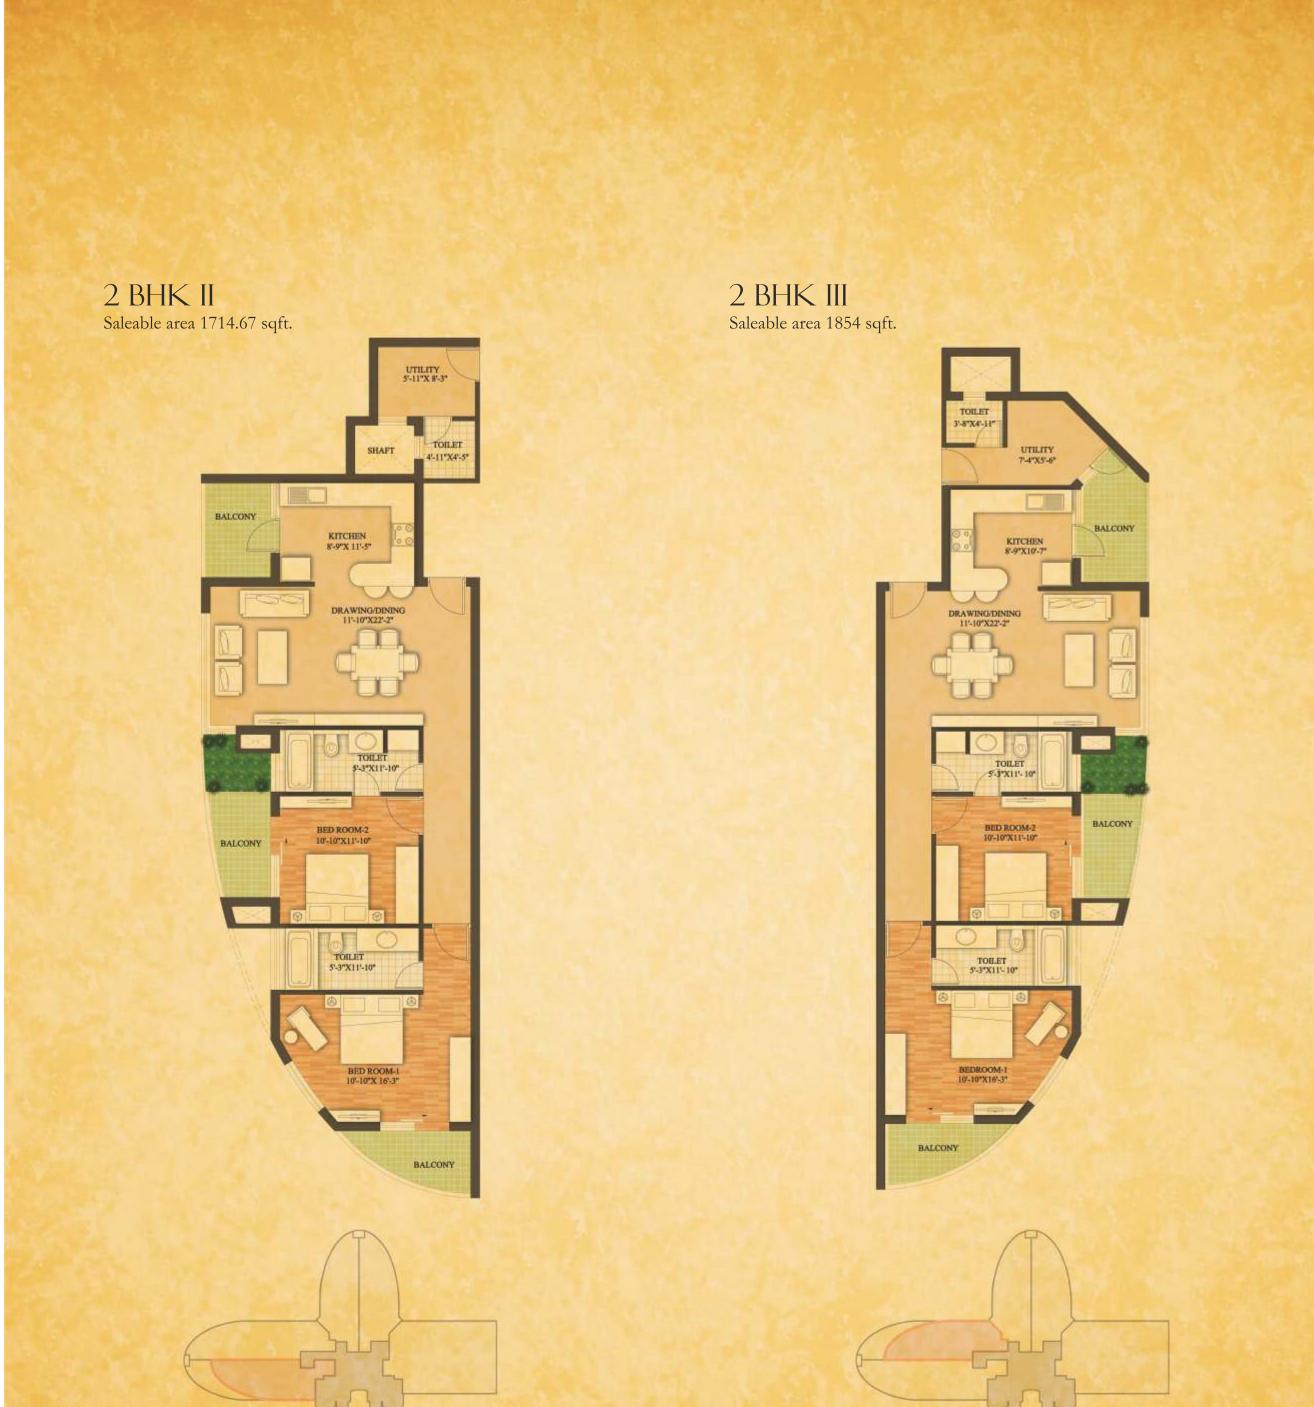

2 BHK - I TOWER A,C FLOORS - GR TO 24TH

TOWER - B FLOORS - GR TO 24TH & 26TH TO 34TH

2 BHK - II TOWER A,C FLOORS - 16TH TO 24TH

2 BHK - III TOWER A,C FLOORS - 16TH TO 24TH

Disclaimer: In the interest of maintaining high standards, floor plans, layout plans, areas, dimensions and specifications may change as decided by the company or by any competent authority.

2 BHK - IV TOWER A,C FLOORS - 36TH TO 44TH 2 BHK - V Tower A,C Floors - 36th to 44th

Disclaimer: In the interest of maintaining high standards, floor plans, layout plans, areas, dimensions and specifications may change as decided by the company or by any competent authority.